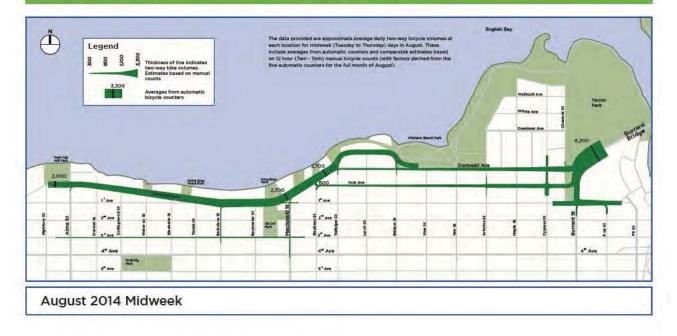

- Walking The number of people walking mid-week rose from 600 per day to 900 per day after the closure of Point Grey Road to through traffic.
- Cycling The number of people cycling rose from 600 per day to 2700 on weekdays and 3300 on weekends.
- Transit Transit services and travel times were unaffected by the changes onPoint Grey Road.
- Motor Vehicles Motor vehicle traffic on Point Grey Road has dropped from over 10,000 to under 1000 motor vehicles per day

Fewer people driving combined with many more people cycling on Point Grey Road has created a cycling route that is safe, convenient, and comfortable for people of all ages and abilities

amilies are choosing active modes of transportation to get to parks, beaches, etc