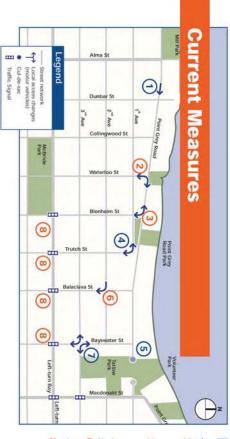

#### Point Grey Road

- N-
- One-way, Alma St to Dunbar St Westbound left-turn-only at Waterloo St and northbound right-turn-only from Waterloo
- ω Eastbound right-turn-only at Blenheim St and Northbound left-turn-only from St Blenheim St \*
- 4. No access to Point Grey Road from Trutch
   5. Cul-de-sac at Bayswater St
   6. W 2<sup>nd</sup> & Balaclava St: Eastbound right-turn-
- only
- W 3<sup>rd</sup> Ave & Bayswater St: Diagonal diverter
   W 4<sup>th</sup> Ave intersections: Four pedestrian signals on timer \*
- Currently Temporary