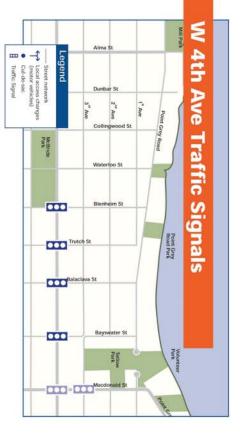

# **18 W 4th Traffic Signals**

cycling pushed a button to change the light. Bayswater St stayed green for traffic travelling on 4th Ave unless a person walking or Prior to 2014, the traffic signals on 4<sup>th</sup> Ave at Blenheim St, Trutch St, Balaclava St and

streets more easily. From 7 pm to 7 am, the signals are activated by pushing a button. to operate on 'recall,' meaning that they change from green to red every 70 seconds from 7 am to 7 pm. This allows vehicles to turn left onto  $4^{th}$  Ave from neighbourhood As part of the traffic management implemented in 2014, those four signals were set

### What we've heard

traffic leaving the neighbourhoods north of 4th Ave. However: The changes to the traffic signals implemented in Phase 1 have been beneficial to

- red lights between Blenheim St and Bayswater St. Traffic travelling along 4<sup>th</sup> Ave is experiencing delays due to the increased number of
- We have heard complaints about increased noise from vehicles accelerating when traffic lights change from red to green.

### Proposed Solution:

intersections Remove the 'recall' setting and add vehicle detector loops on the north side of the four

walking or cycling presses the button at the intersection, or a person driving southbound towards  $4^{th}$  Ave triggers a signal change from green to red. As a result, the signals will stay green for traffic travelling on 4<sup>th</sup> Ave unless a person

Adding detector loops will limit the number of red lights on 4<sup>th</sup> Ave, thereby reducing

modifications will be made if needed These changes will be **monitored** to assess their effectiveness and safety. Further

southbound left turn lane on 4th Ave at Alma, and are currently reviewing this issue We have also received questions about the possibility of adding a westbound to sheet in person or online at vancouver.ca/pointgreycornwall. If you would like to receive updates about this intersection, please fill out a comment