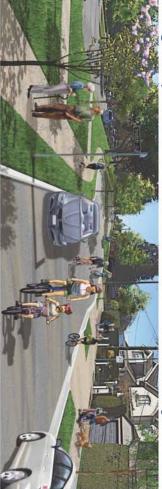

#### **Recommended Design**

SEASIDE GREENWAY

Recommended design will improve the walking environment and public realm on Point Grey Road.

- Wider and fully accessible sidewalk
- Greater separation between pedestrian experience and roadway
- More green and park space
- New or improved treed front boulevard
- Seating and resting opportunities
- New/improved pedestrian street lighting
- Reduced conflicts at driveways due to improved site distance through:
  - Consistent sidewalk, back boulevard and road width