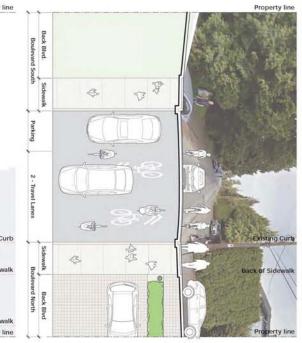

### Existing Conditions

6.0m boulevard south side of Point Grey Road. Divided into: 4.0m landscaped back boulevard, 2.0m sidewalk Typical Cross Section

8.2m roadway (curb to curb) Divided into: 2.4m on-street parking, 2 x 2.9m travel lanes

5.9m boulevard north side of Point Grey Road

Divided into: 2.0m sidewalk, 3.9m back boulevard