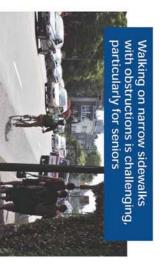

# 6 Improved Walking

#### Existing Sidewalk Conditions

- . crossings Sidewalk levels drop at over 70 driveway
- the rest of the Seaside Greenway They are extremely narrow when compared to
- Many are in a poor state of repair.
- There are crossing points with no curb ramps.
- into the sidewalk. In some places, hedges and vegetation hang