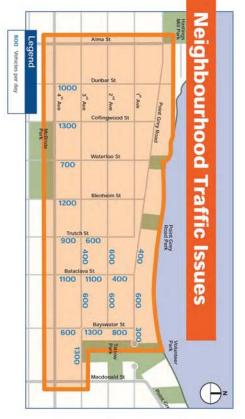

### **Current Traffic Conditions**

- Fewer than 1000 vehicles per day drive on
- . day Point Grey Road Most other east-west local streets have vehicle volumes of 300-600 vehicles per
- The north-south streets immediately north of 4<sup>th</sup> Ave have vehicle volumes of up to 1,300 vehicles per day
- playground zone) and Bayswater St between 2nd Ave and 3rd Ave have vehicle volumes The 2800-block of 3rd Ave (bike route and
- Some potential short-cutting in the lanes north of 4th Ave of 1,300 vehicles per day