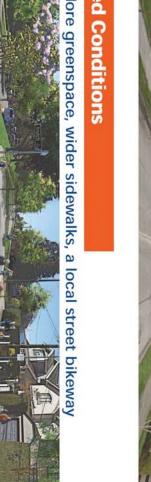

More greenspace, wider sidewalks,

Proposed Conditions

**Current Conditions** 

Council approved cul-de-sacs on Point Grey Road between Bleheim St and Trutch St in Phase 1 of the Seaside Greenway Completion. The cul-de-sacs will close Point Grey Road to through traffic. Improved sidewalks and a bike path will link the two cul-de-sacs.