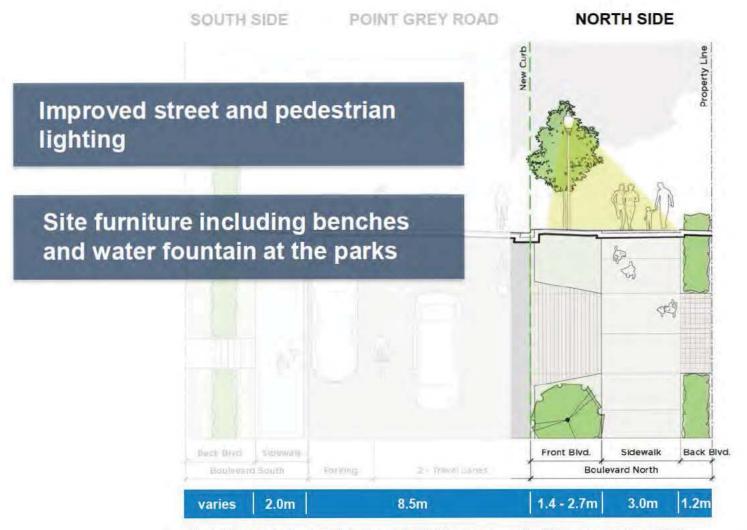

#### **Recommended Design**

SEASIDE GREENWAY

Recommended design will improve the walking environment and public realm on Point Grey Road.

- Wider and fully accessible sidewalk
- Greater separation between pedestrian experience and roadway
- More green and park space
- New or improved treed front boulevard
- Seating and resting opportunities
- New/improved pedestrian street lighting
- Reduced conflicts at driveways due to improved site distance through:
  - Consistent sidewalk, back boulevard and road width

#### **Key Objectives**

- walking route. Develop Point Grey Road as a comfortable, convenient and accessible
- seating. Consider upgrades to pedestrian lighting and other amenities such as
- Support all forms of active transportation such as walking (including wheelchairs and strollers), cycling, running and skateboarding.
- Carefully consider impacts to local residents and nearby businesses
- Encourage non-neighbourhood traffic to use arterial routes to reach its destination.