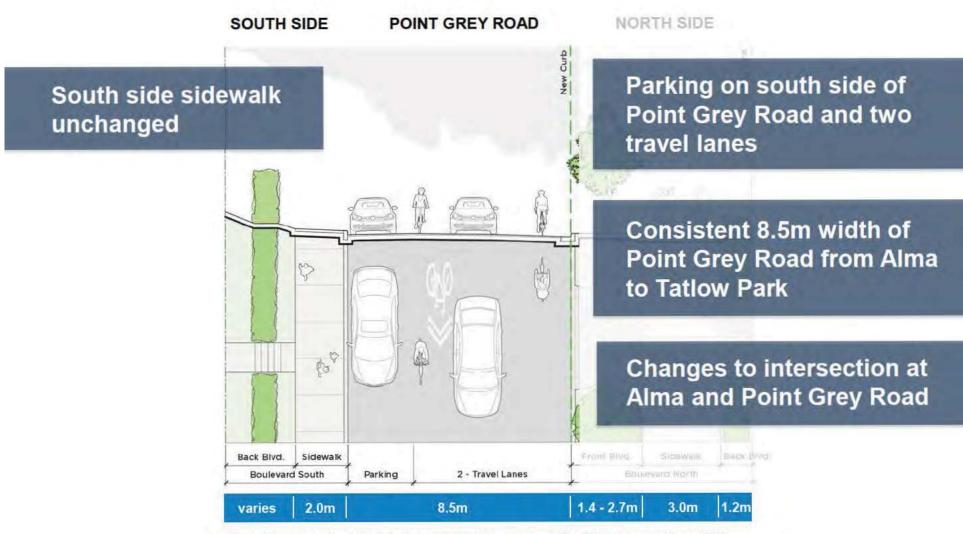

#### PGR: South Side and Roadway

#### **Typical Cross Section**

6.0m boulevard south side of Point Grey Road. Divided into: 4.0m back boulevard, 2.0m sidewalk

8.5m roadway (curb to curb) Divided into: 2.5m on-street parking, 2 x 3.0m travel lanes

5.6m boulevard north side of Point Grey Road Divided into: 1.5-1.8m front boulevard, 2.7-3.0m sidewalk, 0.6-1.2m back boulevard

Changes

2 x 2.9m travel lanes

For more information, visit vancouver.ca/pointgreycornwall June 2015

Parking

2 - Travel Lanes