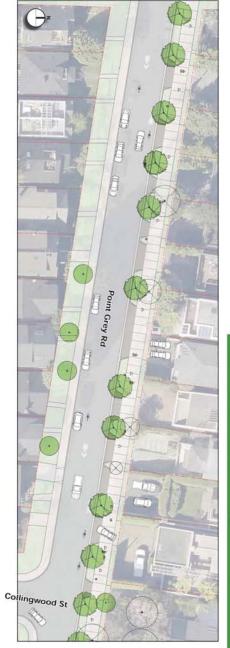

#### Point Grey Road Park

Identified alignment is for illustration purposes. Final alignment may vary according to site specific conditions.

#### **Recommended Design**

SEASIDE GREENWAY

Recommended design will improve the walking environment and public realm on Point Grey Road.

- Wider and fully accessible sidewalk
- Greater separation between pedestrian experience and roadway
- More green and park space
- New or improved treed front boulevard
- Seating and resting opportunities
- New/improved pedestrian street lighting
- Reduced conflicts at driveways due to improved site distance through:
  - Consistent sidewalk, back boulevard and road width