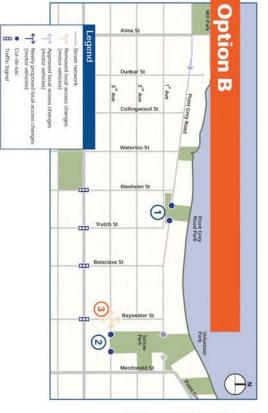

# **17) Alternate Options**

#### Point Grey Road

Approved in 2013
1. 2 cul-de-sacs between Blenheim and Trutch

Additional Features 2. W 3<sup>rd</sup> Ave: 2 cul-de-sacs between Macdonald St and Bayswater St

Remove

3. W 3rd Ave and Bayswater: diagonal diverter

This preliminary design option returns most of the intersections north of  $4^{th}$  Ave to unrestricted left and right turns. New cul-de-sacs on  $3^{rd}$  Ave between Bayswater St streets and Macdonald St. and Macdonald St will prevent vehicles from using 3rd Ave as a short-cut between local