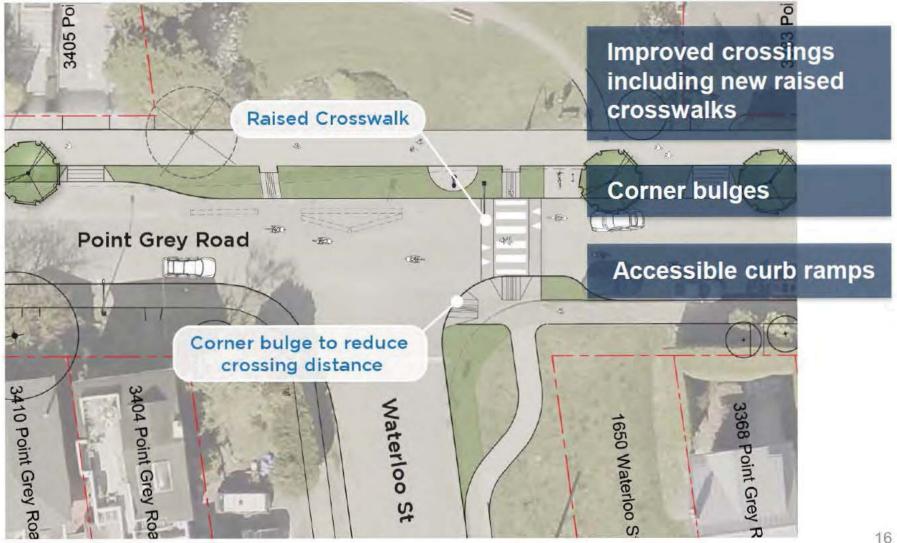

#### **PGR: Improved Waterfront Access**

Identified alignment is for illustration purposes. Final alignment may vary according to site specific conditions.