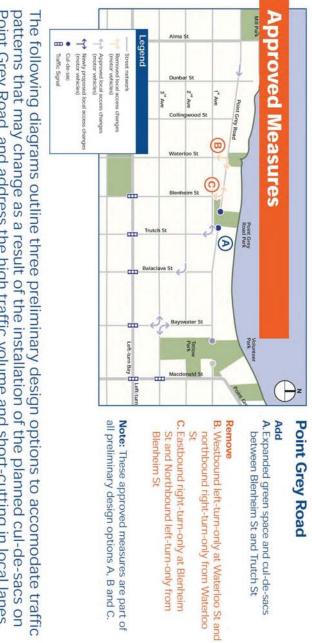

#### Point Grey Road

- N-
- One-way, Alma St to Dunbar St Westbound left-turn-only at Waterloo St and northbound right-turn-only from Waterloo
- ω Eastbound right-turn-only at Blenheim St and Northbound left-turn-only from St Blenheim St \*
- 4. No access to Point Grey Road from Trutch
   5. Cul-de-sac at Bayswater St
   6. W 2<sup>nd</sup> & Balaclava St: Eastbound right-turn-
- only
- W 3<sup>rd</sup> Ave & Bayswater St: Diagonal diverter
   W 4<sup>th</sup> Ave intersections: Four pedestrian signals on timer \*
- Currently Temporary

#### Objectives

- . Discourage traffic from traversing the neighbourhood
- Evenly distribute traffic across local streets
- Encourage traffic to use direct routes to arterial streets (4th Ave, Alma St and Macdonald St).

The following changes to the current traffic calming features are planned:

The following diagrams outline three preliminary design options to accomodate traffic patterns that may change as a result of the installation of the planned cul-de-sacs on Point Grey Road, and address the high traffic volume and short-cutting in local lanes.

in place, including the diagonal diverter at 3rd and Bayswater St and the temporary diverter at 2<sup>nd</sup> Ave and Balaclava St. It adds a diverter at 2<sup>nd</sup> Ave and Trutch St. This preliminary design option maintains some of the traffic control measures currently