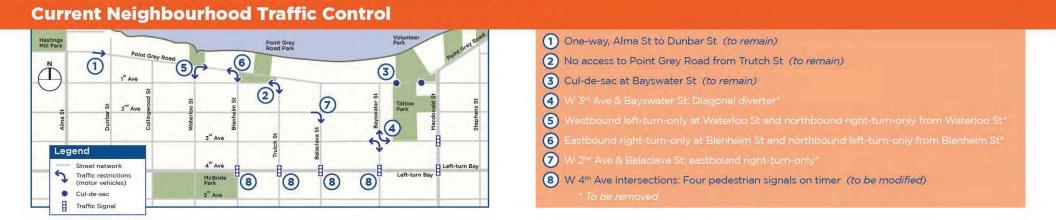

### **Current Traffic Conditions**

- Fewer than 1000 vehicles per day drive on
- . day Point Grey Road Most other east-west local streets have vehicle volumes of 300-600 vehicles per
- The north-south streets immediately north of 4<sup>th</sup> Ave have vehicle volumes of up to 1,300 vehicles per day
- playground zone) and Bayswater St between 2nd Ave and 3rd Ave have vehicle volumes The 2800-block of 3rd Ave (bike route and
- Some potential short-cutting in the lanes north of 4th Ave of 1,300 vehicles per day

#### Point Grey Road

- N-
- One-way, Alma St to Dunbar St Westbound left-turn-only at Waterloo St and northbound right-turn-only from Waterloo
- ω Eastbound right-turn-only at Blenheim St and Northbound left-turn-only from St Blenheim St \*
- 4. No access to Point Grey Road from Trutch
   5. Cul-de-sac at Bayswater St
   6. W 2<sup>nd</sup> & Balaclava St: Eastbound right-turn-
- only
- W 3<sup>rd</sup> Ave & Bayswater St: Diagonal diverter
   W 4<sup>th</sup> Ave intersections: Four pedestrian signals on timer \*
- Currently Temporary

#### Objectives

- . Discourage traffic from traversing the neighbourhood
- Evenly distribute traffic across local streets
- Encourage traffic to use direct routes to arterial streets (4th Ave, Alma St and Macdonald St).