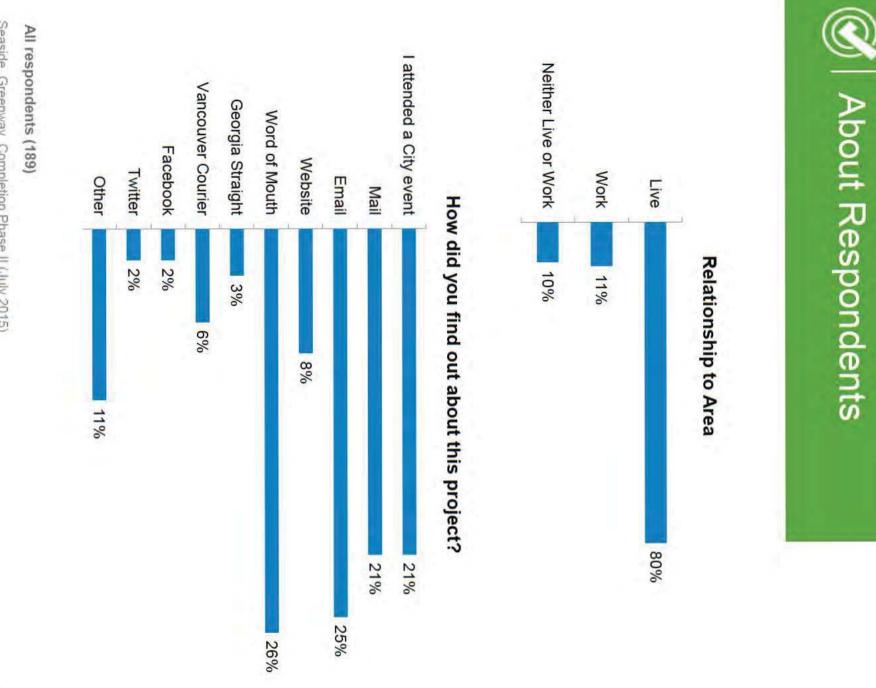

local streets, and encouraging local traffic to use direct routes to arterial streets

respondents live or work in the area. Approximately 360 people attended the public open houses in June 2015. 189 questionnaire responses were received in addition to email and phone contact. More than 80% of these