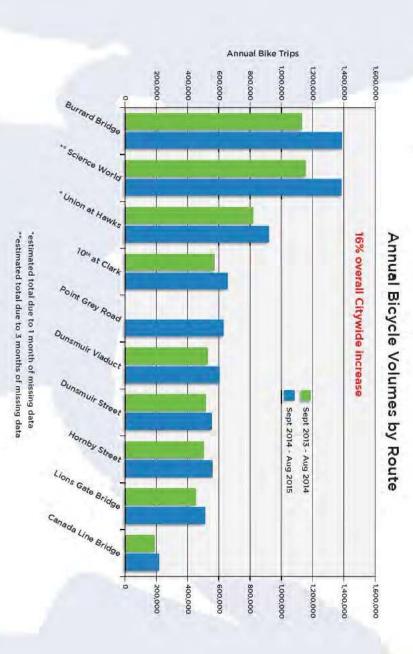

increase in cycling traffic throughout Vancouver was recorded over the past year, including on the Burrard Bridge and on Point Grey Road. summer, we saw record numbers of cycling on almost all major bike routes. In fact, a years. The City has seen steady increases in trips made on foot and by bicycle over the last five As of 2015, 50% of all trips in Vancouver are taken on foot, by bike or by transit. This 16%