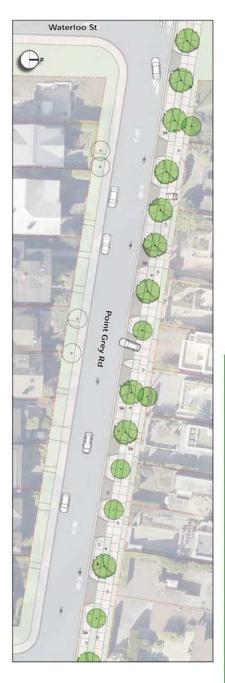

lk Between Blenheim and Balaclava: 1.8m sidewalk, 1.2m 4.6m boulevard south side of Point Grey Road

## 8.5m roadway (curb to curb) Divided into: 2.5m on-street parking, 2 x 3.0m travel lanes

6.9m boulevard north Divided into: 2.7m front boulevard, 3.0m sidewalk, 1.2m back boulevard



#### Alternate Option

#### **Typical Cross Section**

Divided into: 2.6m back boulevard, 2.0m sidewalk Between Blenheim and Balaclava: 1.8m sidewalk, 1.2m 4.6m boulevard south side of Point Grey Road Divided into: 2.6m back boulevard, 2.0m sideward

### 8.5m roadway (curb to curb) Divided into: 2.5m on-street parking, 2 x 3.0m travel lanes

Changes

6.9m boulevard north side of Point Grey Road Divided into: 0.6m front utility strip, 1.8m sidewalk, 1.5m mid boulevard, 1.8m sidewalk, 1.2 back boulevard







### Alternate Option



### **Recommended Option**



Ξ aterloo to Balaclav -

**CENTRE: Waterloo St to Balaclava St - Plans** 

**Existing Conditions** 



2 **Balaclava to Tatlow Pk** 



### EAST: **Balaclava St to Tatlow Park - Sections**



### Existing Conditions

### **Typical Cross Section**

front boulevard 4.8m boulevard south side of Point Grey Road Divided into: 2.0m back boulevard, 1.8m sidewalk, 1.0m

**11.0m roadway (curb to curb)** Divided into: 2.5m on-street parking, 2 x 3.0m travel lanes, 2.5m on-street parking

4.3m boulevard north side of Point Grey Road Divided into: 0.6m utility strip/boulevard, 1.8m sidewalk, 1.9m back boulevard



### **Recommended Option**

#### Typical Cross Section

4.8m boulevard south side of Point Grey Road m back boulevard, 1.8m sidewalk,