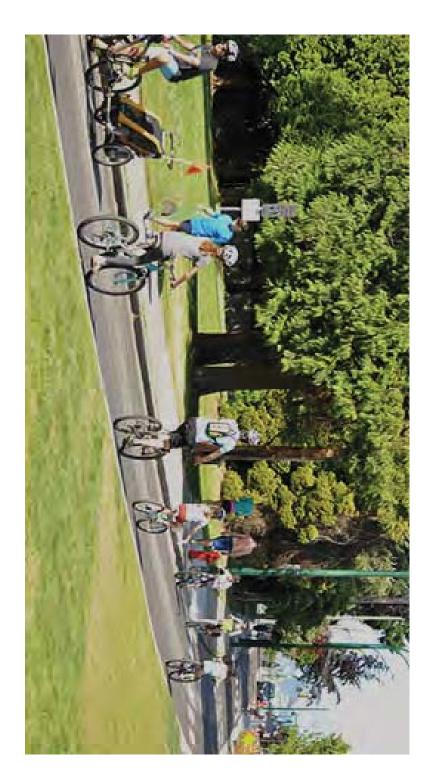

# 6 Improved Walking

#### Existing Sidewalk Conditions

- . crossings Sidewalk levels drop at over 70 driveway
- the rest of the Seaside Greenway They are extremely narrow when compared to
- Many are in a poor state of repair.
- There are crossing points with no curb ramps.
- into the sidewalk. In some places, hedges and vegetation hang

## **Optimal Sidewalk Conditions**

- . Maintain an even grade that does not drop down for driveway crossings.
- A sidewalk width comparable to the rest of the Seaside Greenway (2.4 - 3.6m wide).
- Provide a smooth, even surface
- Provide adequate visibility for all users