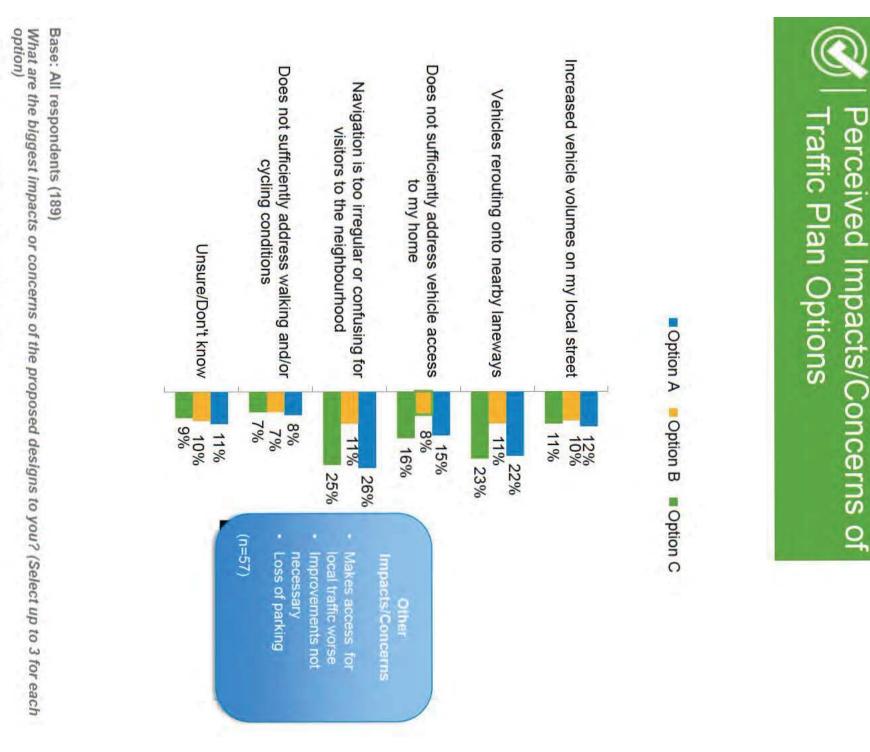

local streets, and encouraging local traffic to use direct routes to arterial streets

respondents live or work in the area. Approximately 360 people attended the public open houses in June 2015. 189 questionnaire responses were received in addition to email and phone contact. More than 80% of these