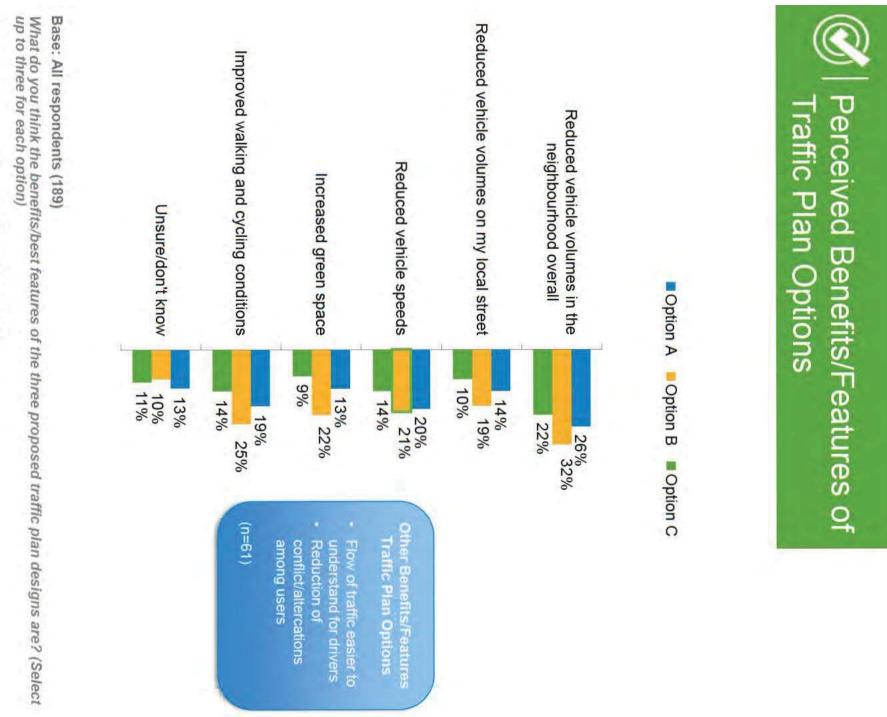

local streets, and encouraging local traffic to use direct routes to arterial streets

respondents live or work in the area. Approximately 360 people attended the public open houses in June 2015. 189 questionnaire responses were received in addition to email and phone contact. More than 80% of these