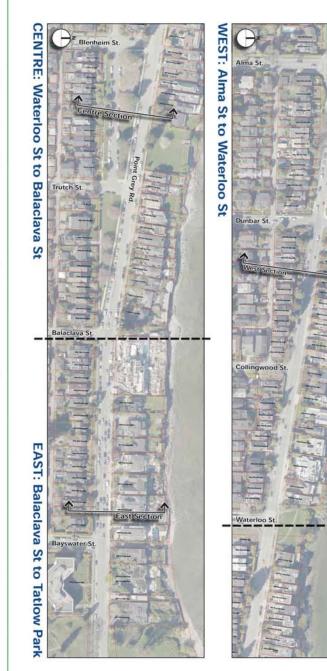

#### Point Grey Road Public Realm Improvements

SEASIDE GREENWAY

WEST: Alma to Waterloo

CENTRE: Waterloo to Balaclava

**EAST: Balaclava to Tatlow Park** 

### **Air Photo Location Plans**

# **7** Extent of Work

8 Alma to Waterloo

# WEST: Alma St to Waterloo St - Plans

### **Recommended Option**

Ξ aterloo to Balaclav -

**CENTRE: Waterloo St to Balaclava St - Plans** 

**Existing Conditions** 

2 **Balaclava to Tatlow Pk** 

# EAST: Balaclava St to Tatlow Park - Plans

ل