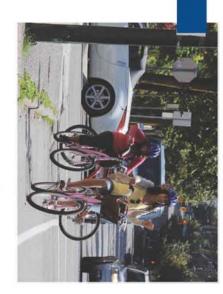

- Walking The number of people walking mid-week rose from 600 per day to 900 per day after the closure of Point Grey Road to through traffic.
- Cycling The number of people cycling rose from 600 per day to 2700 on weekdays and 3300 on weekends.
- Transit Transit services and travel times were unaffected by the changes onPoint Grey Road.
- Motor Vehicles Motor vehicle traffic on Point Grey Road has dropped from over 10,000 to under 1000 motor vehicles per day

Fewer people driving combined with many more people cycling on Point Grey Road has created a cycling route that is safe, convenient, and comfortable for people of all ages and abilities

amilies are choosing active modes of transportation to get to parks, beaches, etc