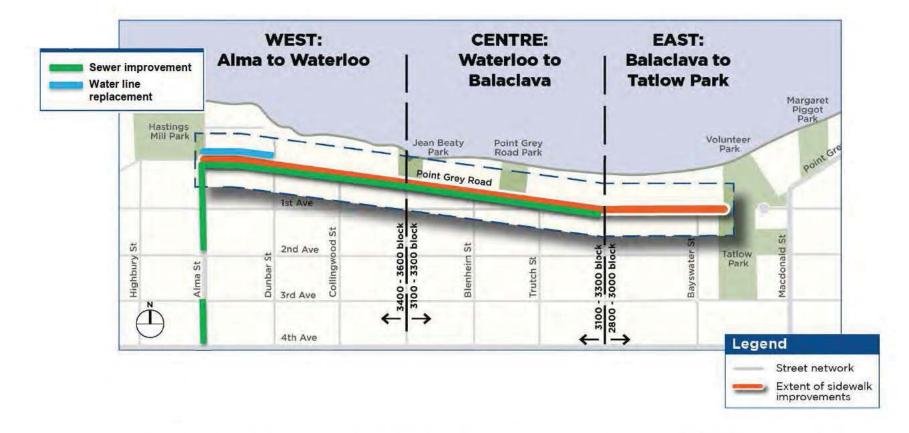

#### Point Grey Road Public Realm Improvements

SEASIDE GREENWAY

WEST: Alma to Waterloo

CENTRE: Waterloo to Balaclava

**EAST: Balaclava to Tatlow Park** 

# **7** Extent of Work

8 Alma to Waterloo

#### WEST: Alma St to Waterloo St -**Cross Sections**

# WEST: Alma St to Waterloo St - Plans