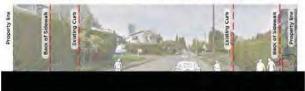

### Existing Conditions

### Typical Cross Section

4.6m boulevard south side of Point Grey Road Varying boulevard widths between Waterloo and Balaclava with 2.0m sidewalk

**11.0m roadway (curb to curb)** Divided into: 2.5m on-street parking, 2 x 3.0m travel lanes, 2.5m on-street parking

4.5m boulevard north side of Point Grey Road Divided into: 1.5m utility strip/boulevard, 1.8m sidewalk, 1.2m back boulevard

### **Recommended Option**

#### Typical Cross Section

Divided into: 2.6m back boulevard, 2.0m sidewalk Between Blenheim and Balaclava: 1.8m sidewalk, 1.2m 4.6m boulevard south side of Point Grey Road