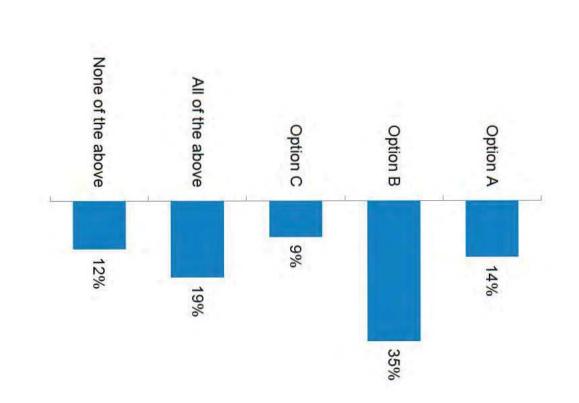

# **Neighbourhood Traffic Recommendation**

Three neighbourhood traffic plans were presented at two public open houses in June 2015. Option B, which closes W 3<sup>rd</sup> Ave to through traffic between Bayswater St and Macdonald St, received the most favourable public response.

of Option B also best meets the project goals and objectives of discouraging traffic Following additional internal review, staff have determined that a modified version from traversing the neighbourhood, evenly distributing neighbourhood traffic across