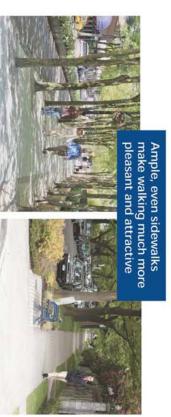

#### Walking Toolkit

- visibility for all users. Design street and driveway crossings to be safe and convenient with sufficient
- Provide sufficient sidewalk width, free of obstructions for the full range of anticipated users
- Use smooth level surfaces to accommodate strollers and wheelchairs
- Provide pedestrian-scale lighting and street furniture

## **Optimal Sidewalk Conditions**

- . Maintain an even grade that does not drop down for driveway crossings.
- A sidewalk width comparable to the rest of the Seaside Greenway (2.4 - 3.6m wide).
- Provide a smooth, even surface
- Provide adequate visibility for all users