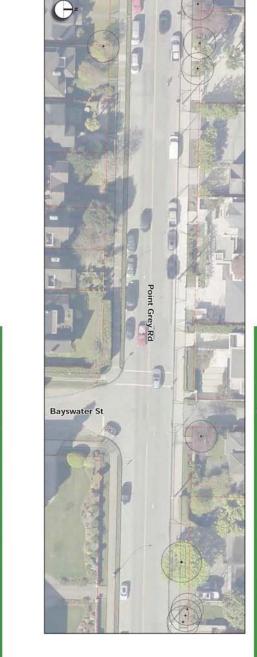

m back boulevard



### **Recommended Option**

#### Typical Cross Section

4.8m boulevard south side of Point Grey Road m back boulevard, 1.8m sidewalk, 1.0m

8.5m roadway (curb to curb) Divided into: 2.5m on-street parking, 2 x 3.0m travel lanes

6.8m boulevard north Divided into: 2.6m front boulevard, 3.0m sidewalk, 1.2m back boulevard



#### Alternate Option

#### **Typical Cross Section**

front boulevard 4.8m boulevard south side of Point Grey Road Divided into: 2.0m back boulevard, 1.8m sidewalk, 1.0m

8.5m roadway (curb to curb) Divided into: 2.5m on-street parking, 2 x 3.0m travel lanes

**6.8m boulevard north side of Point Grey Road** Divided into: 0.5m front boulevard, 1.8m sidewalk, 1.5m mid boulevard, 1.8m sidewalk, 1.2 back boulevard













### **Recommended Option**



# EAST: Balaclava St to Tatlow Park - Plans

ل

### **Existing Conditions**

**Balaclava to Tatlow Pk** SEASIDE GREENWAY PHASE 2





# We want to hear from you!



# Seaside Greenway Completion Phase 2

We are working to improve the walking connection between Macdonald St and Alma St, and to finalize a neighbourhood Grey Road. traffic management plan for the local area south of Point

we are seeking input on wider sidewalk designs on the north side of Point Grey Road, and on traffic plan options. In addition to continuing to collect and analyze information,

with technical and cost considerations, and refinements will here and give us your feedback. Your feedback will be combined Please take a few moments to review the information presented be made to the designs where approporiate

van