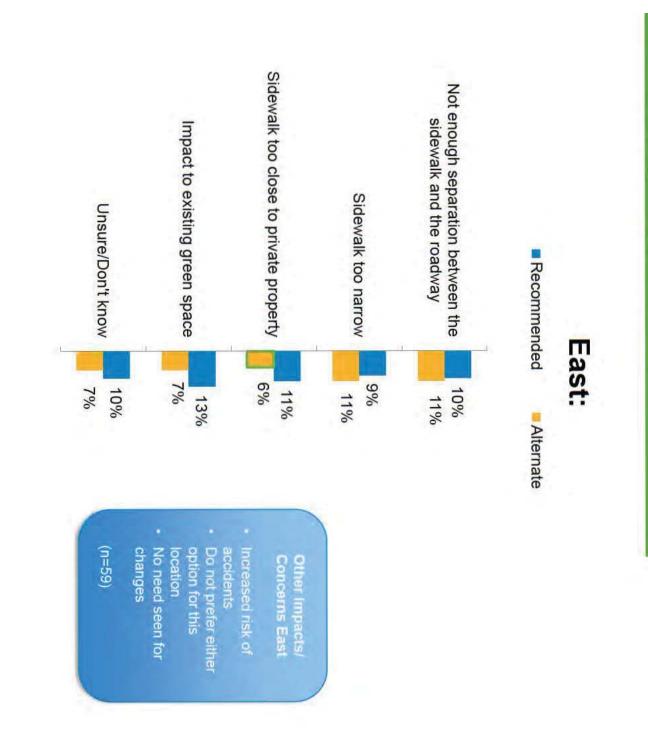

### EAST: **Balaclava St to Tatlow Park - Sections**

### Existing Conditions

### **Recommended Option**

#### Alternate Option