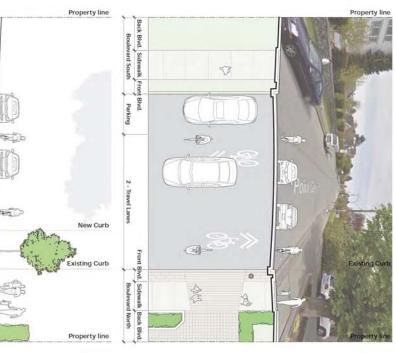

### Existing Conditions

6.0m boulevard south side of Point Grey Road. Divided into: 4.0m landscaped back boulevard, 2.0m sidewalk Typical Cross Section

8.2m roadway (curb to curb) Divided into: 2.4m on-street parking, 2 x 2.9m travel lanes

5.9m boulevard north side of Point Grey Road

Divided into: 2.0m sidewalk, 3.9m back boulevard

#### **Typical Cross Section**

6.0m boulevard south side of Point Grey Road. Divided into: 4.0m back boulevard, 2.0m sidewalk

8.5m roadway (curb to curb) Divided into: 2.5m on-street parking, 2 x 3.0m travel lanes

5.6m boulevard north side of Point Grey Road Divided into: 1.5-1.8m front boulevard, 2.7-3.0m sidewalk, 0.6-1.2m back boulevard

Changes

2 x 2.9m travel lanes

For more information, visit vancouver.ca/pointgreycornwall June 2015

Parking

2 - Travel Lanes