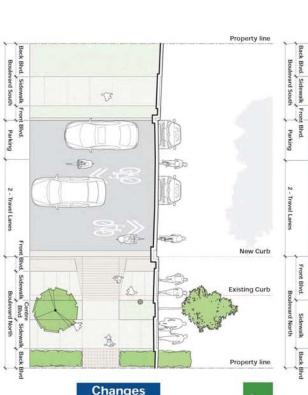

#### **Recommended Design**

SEASIDE GREENWAY

Recommended design will improve the walking environment and public realm on Point Grey Road.

- Wider and fully accessible sidewalk
- Greater separation between pedestrian experience and roadway
- More green and park space
- New or improved treed front boulevard
- Seating and resting opportunities
- New/improved pedestrian street lighting
- Reduced conflicts at driveways due to improved site distance through:
  - Consistent sidewalk, back boulevard and road width

### Existing Conditions

6.0m boulevard south side of Point Grey Road. Divided into: 4.0m landscaped back boulevard, 2.0m sidewalk Typical Cross Section

8.2m roadway (curb to curb) Divided into: 2.4m on-street parking, 2 x 2.9m travel lanes

5.9m boulevard north side of Point Grey Road

Divided into: 2.0m sidewalk, 3.9m back boulevard

#### **Typical Cross Section**

6.0m boulevard south side of Point Grey Road. Divided into: 4.0m back boulevard, 2.0m sidewalk

8.5m roadway (curb to curb) Divided into: 2.5m on-street parking, 2 x 3.0m travel lanes

5.6m boulevard north side of Point Grey Road Divided into: 1.5-1.8m front boulevard, 2.7-3.0m sidewalk, 0.6-1.2m back boulevard

Changes

2 x 2.9m travel lanes

For more information, visit vancouver.ca/pointgreycornwall June 2015

Parking

2 - Travel Lanes