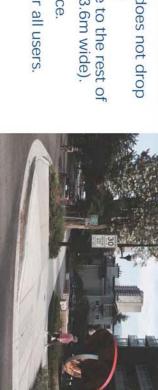

## **Optimal Sidewalk Conditions**

- . Maintain an even grade that does not drop down for driveway crossings.
- A sidewalk width comparable to the rest of the Seaside Greenway (2.4 - 3.6m wide).
- Provide a smooth, even surface
- Provide adequate visibility for all users