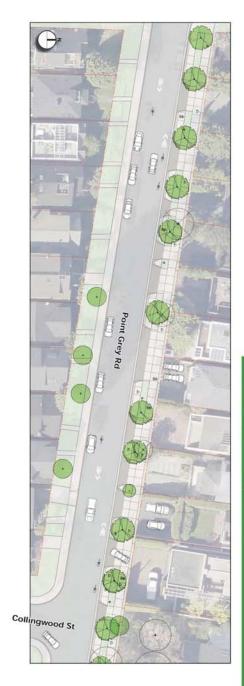

#### **PGR: Improved Waterfront Access**

Identified alignment is for illustration purposes. Final alignment may vary according to site specific conditions.

#### **Recommended Design**

SEASIDE GREENWAY

Recommended design will improve the walking environment and public realm on Point Grey Road.

- Wider and fully accessible sidewalk
- Greater separation between pedestrian experience and roadway
- More green and park space
- New or improved treed front boulevard
- Seating and resting opportunities
- New/improved pedestrian street lighting
- Reduced conflicts at driveways due to improved site distance through:
  - Consistent sidewalk, back boulevard and road width