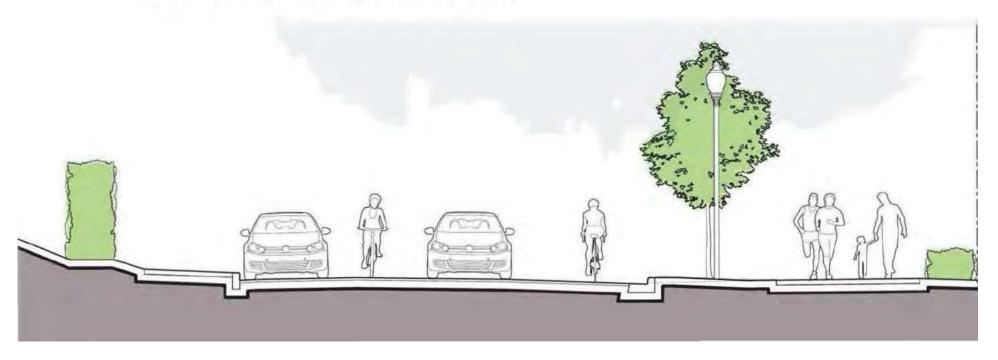

#### **Recommended Design**

SEASIDE GREENWAY

Recommended design will improve the walking environment and public realm on Point Grey Road.

- Wider and fully accessible sidewalk
- Greater separation between pedestrian experience and roadway
- More green and park space
- New or improved treed front boulevard
- Seating and resting opportunities
- New/improved pedestrian street lighting
- Reduced conflicts at driveways due to improved site distance through:
  - Consistent sidewalk, back boulevard and road width

# 6 Improved Walking

## **Optimal Sidewalk Conditions**

- . Maintain an even grade that does not drop down for driveway crossings.
- A sidewalk width comparable to the rest of the Seaside Greenway (2.4 - 3.6m wide).
- Provide a smooth, even surface
- Provide adequate visibility for all users