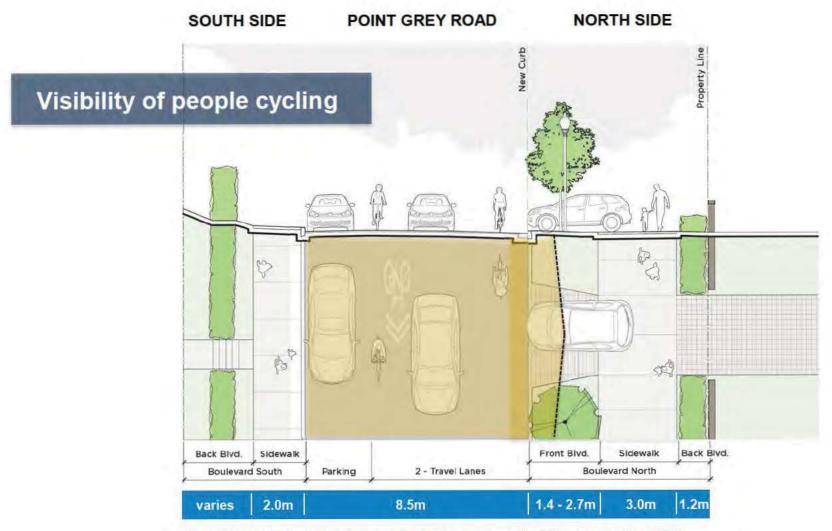

#### PGR: South Side and Roadway

#### **Typical Cross Section**

6.0m boulevard south side of Point Grey Road. Divided into: 4.0m back boulevard, 2.0m sidewalk

8.5m roadway (curb to curb) Divided into: 2.5m on-street parking, 2 x 3.0m travel lanes

5.6m boulevard north side of Point Grey Road Divided into: 1.5-1.8m front boulevard, 2.7-3.0m sidewalk, 0.6-1.2m back boulevard

Changes

2 x 2.9m travel lanes

For more information, visit vancouver.ca/pointgreycornwall June 2015

Parking

2 - Travel Lanes