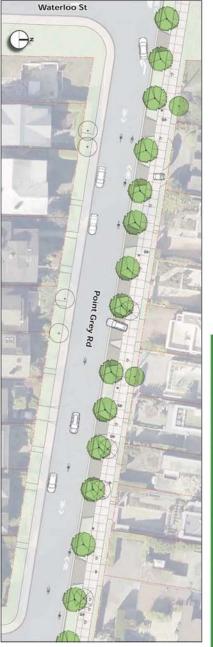

# EAST: Balaclava St to Tatlow Park - Plans

ل

### **Existing Conditions**

**Balaclava to Tatlow Pk** SEASIDE GREENWAY PHASE 2