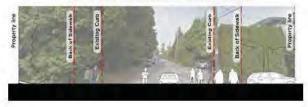

### Existing Conditions

6.0m boulevard south side of Point Grey Road. Divided into: 4.0m landscaped back boulevard, 2.0m sidewalk Typical Cross Section

8.2m roadway (curb to curb) Divided into: 2.4m on-street parking, 2 x 2.9m travel lanes

5.9m boulevard north side of Point Grey Road

Divided into: 2.0m sidewalk, 3.9m back boulevard

### **Recommended Option**

#### **Typical Cross Section**

6.0m boulevard south side of Point Grey Road. Divided into: 4.0m back boulevard, 2.0m sidewalk

8.5m roadway (curb to curb) Divided into: 2.5m on-street parking, 2 x 3.0m travel lanes

5.6m boulevard north side of Point Grey Road Divided into: 1.5-1.8m front boulevard, 2.7-3.0m sidewalk, 0.6-1.2m back boulevard

Changes

2 x 2.9m travel lanes

For more information, visit vancouver.ca/pointgreycornwall June 2015