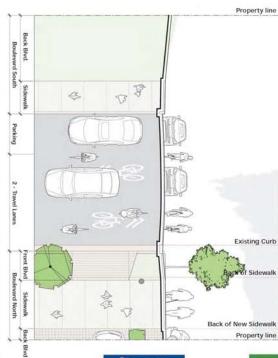

#### **Typical Cross Section**

6.0m boulevard south side of Point Grey Road. Divided into: 4.0m back boulevard, 2.0m sidewalk

8.5m roadway (curb to curb) Divided into: 2.5m on-street parking, 2 x 3.0m travel lanes

5.6m boulevard north side of Point Grey Road Divided into: 1.5-1.8m front boulevard, 2.7-3.0m sidewalk, 0.6-1.2m back boulevard

Changes

2 x 2.9m travel lanes

For more information, visit vancouver.ca/pointgreycornwall June 2015