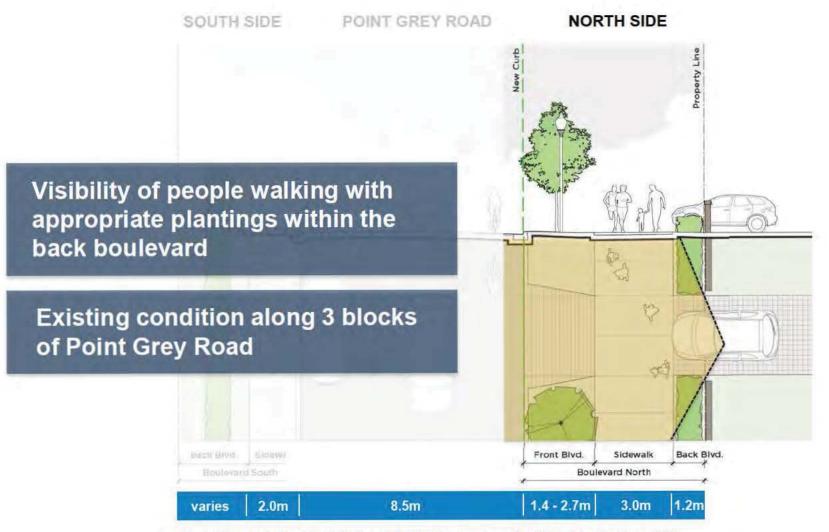

#### Existing Sidewalk Conditions

- . crossings Sidewalk levels drop at over 70 driveway
- the rest of the Seaside Greenway They are extremely narrow when compared to
- Many are in a poor state of repair.
- There are crossing points with no curb ramps.
- into the sidewalk. In some places, hedges and vegetation hang

#### Challenges

- the location of existing utilities such as power and light poles.
- existing tree conditions and locations.
- changes to on-street parking.
- improving pedestrian crossings at driveways while providing motor vehicle access to local residences.

- work. coordinating construction with planned major sewer and water utility upgrade
- ensuring safety for all street users, especially where visibility is limited due to obstructions such as plants within the street right-of-way.
- cost of street reconstruction.