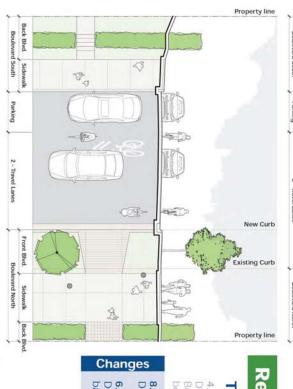

#### **Typical Cross Section**

6.0m boulevard south side of Point Grey Road. Divided into: 4.0m back boulevard, 2.0m sidewalk

8.5m roadway (curb to curb) Divided into: 2.5m on-street parking, 2 x 3.0m travel lanes

5.6m boulevard north side of Point Grey Road Divided into: 1.5-1.8m front boulevard, 2.7-3.0m sidewalk, 0.6-1.2m back boulevard

Changes

2 x 2.9m travel lanes

For more information, visit vancouver.ca/pointgreycornwall June 2015

Parking

2 - Travel Lanes

### Alternate Option

### **Recommended Option**