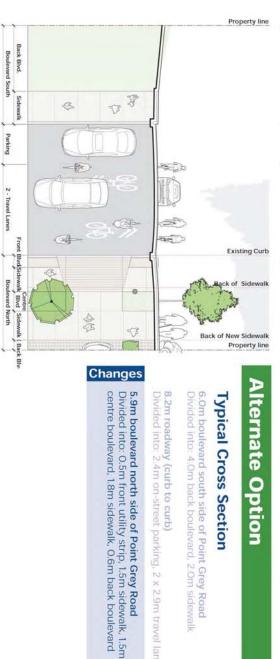

### Alternate Option

### **Recommended Option**

#### **Typical Cross Section**

Divided into: 2.6m back boulevard, 2.0m sidewalk Between Blenheim and Balaclava: 1.8m sidewalk, 1.2m 4.6m boulevard south side of Point Grey Road Divided into: 2.6m back boulevard, 2.0m sideward

### 8.5m roadway (curb to curb) Divided into: 2.5m on-street parking, 2 x 3.0m travel lanes

Changes

6.9m boulevard north side of Point Grey Road Divided into: 0.6m front utility strip, 1.8m sidewalk, 1.5m mid boulevard, 1.8m sidewalk, 1.2 back boulevard