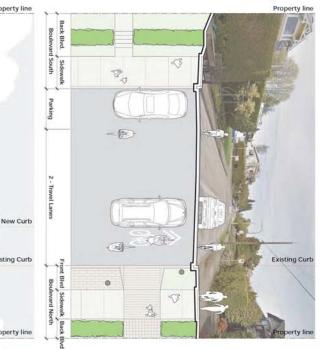

### Existing Conditions

6.0m boulevard south side of Point Grey Road. Divided into: 4.0m landscaped back boulevard, 2.0m sidewalk Typical Cross Section

8.2m roadway (curb to curb) Divided into: 2.4m on-street parking, 2 x 2.9m travel lanes

5.9m boulevard north side of Point Grey Road

Divided into: 2.0m sidewalk, 3.9m back boulevard

#### **Typical Cross Section**

6.0m boulevard south side of Point Grey Road. Divided into: 4.0m back boulevard, 2.0m sidewalk

8.5m roadway (curb to curb) Divided into: 2.5m on-street parking, 2 x 3.0m travel lanes

5.6m boulevard north side of Point Grey Road Divided into: 1.5-1.8m front boulevard, 2.7-3.0m sidewalk, 0.6-1.2m back boulevard

Changes

2 x 2.9m travel lanes

For more information, visit vancouver.ca/pointgreycornwall June 2015

Parking

2 - Travel Lanes