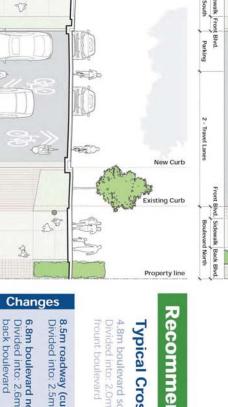

#### **Typical Cross Section**

6.0m boulevard south side of Point Grey Road. Divided into: 4.0m back boulevard, 2.0m sidewalk

8.5m roadway (curb to curb) Divided into: 2.5m on-street parking, 2 x 3.0m travel lanes

5.6m boulevard north side of Point Grey Road Divided into: 1.5-1.8m front boulevard, 2.7-3.0m sidewalk, 0.6-1.2m back boulevard

Changes

2 x 2.9m travel lanes

For more information, visit vancouver.ca/pointgreycornwall June 2015

Parking

2 - Travel Lanes