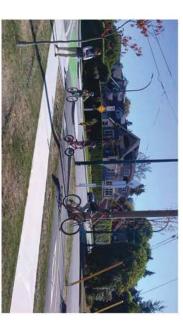

#### **Recommended Design**

SEASIDE GREENWAY

Recommended design will improve the walking environment and public realm on Point Grey Road.

- Wider and fully accessible sidewalk
- Greater separation between pedestrian experience and roadway
- More green and park space
- New or improved treed front boulevard
- Seating and resting opportunities
- New/improved pedestrian street lighting
- Reduced conflicts at driveways due to improved site distance through:
  - Consistent sidewalk, back boulevard and road width