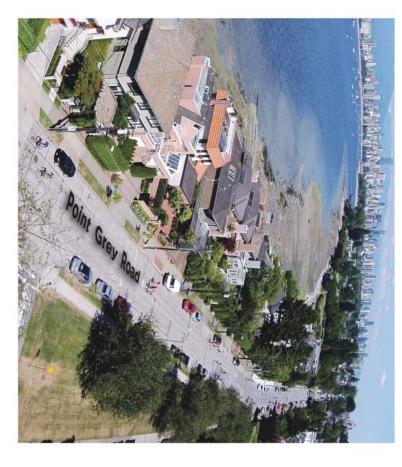

roadway (curb to curb) Divided into: 2.5m on-street parking, 2 x 3.0m travel lanes

6.8m boulevard north Divided into: 2.6m front boulevard, 3.0m sidewalk, 1.2m back boulevard



#### Alternate Option

#### **Typical Cross Section**

front boulevard 4.8m boulevard south side of Point Grey Road Divided into: 2.0m back boulevard, 1.8m sidewalk, 1.0m

8.5m roadway (curb to curb) Divided into: 2.5m on-street parking, 2 x 3.0m travel lanes

**6.8m boulevard north side of Point Grey Road** Divided into: 0.5m front boulevard, 1.8m sidewalk, 1.5m mid boulevard, 1.8m sidewalk, 1.2 back boulevard













### **Recommended Option**



# EAST: Balaclava St to Tatlow Park - Plans

ل

### **Existing Conditions**

**Balaclava to Tatlow Pk** SEASIDE GREENWAY PHASE 2





# We want to hear from you!



# Seaside Greenway Completion Phase 2

We are working to improve the walking connection between Macdonald St and Alma St, and to finalize a neighbourhood Grey Road. traffic management plan for the local area south of Point

we are seeking input on wider sidewalk designs on the north side of Point Grey Road, and on traffic plan options. In addition to continuing to collect and analyze information,

with technical and cost considerations, and refinements will here and give us your feedback. Your feedback will be combined Please take a few moments to review the information presented be made to the designs where approporiate

vancouver.ca/pointgreycornwall All of the information shown today is also available online:







#### Introduction Boards

- Ξ Background
- **Background continued**
-