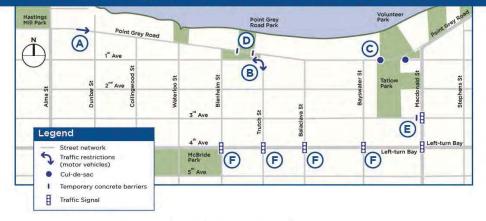

#### Point Grey Road

- N-
- One-way, Alma St to Dunbar St Westbound left-turn-only at Waterloo St and northbound right-turn-only from Waterloo
- ω Eastbound right-turn-only at Blenheim St and Northbound left-turn-only from St Blenheim St \*
- 4. No access to Point Grey Road from Trutch
   5. Cul-de-sac at Bayswater St
   6. W 2<sup>nd</sup> & Balaclava St: Eastbound right-turn-
- only
- W 3<sup>rd</sup> Ave & Bayswater St: Diagonal diverter
   W 4<sup>th</sup> Ave intersections: Four pedestrian signals on timer \*
- Currently Temporary

#### (A) One-way, Alma St to Dunbar St

- B No access to Point Grey Road from Trutch St
- C Cul-de-sac at Bayswater St
- Reconfigure the temporary concrete barriers on Point Grey Road west of Trutch St to create two interim culs-de-sac. This will prohibit vehicles from driving past Point Grey Road Park. These will be replaced by a permenant culs-de-sac in the future.
- (E) Install temporary concrete barriers on W 3<sup>rd</sup> Ave immediately west of Macdonald St to create a cul-de-sac. Vehicles will only be able to access the 2800 block of W 3<sup>rd</sup> Ave from Bayswater St. Remove a limited number of on-street parking spaces on W 3<sup>rd</sup> Ave to allow vehicles to turn around in the cul-de-sac. Once staff have confirmed that this configuration meets the project objectives, the temporary cul-de-sac will be replaced with a permenant cul-de-sac.
- F Install vehicle detector loops on the north sides of the intersections at W 4<sup>th</sup> Ave and Bayswater St, Balaclava St, Trutch St and Blenheim St. This will improve traffic flows on W 4<sup>th</sup> Ave while still allowing residents to leave the neighbourhood north of W 4<sup>th</sup> Ave easily.