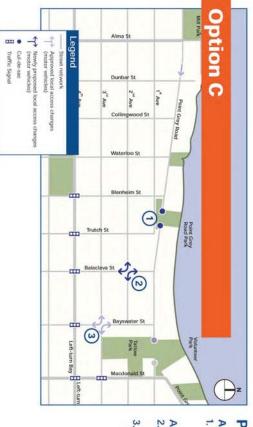

#### Approved in 2013

Approved in 2013 1. 2 cul-de-sacs between Blenheim St and Trutch St

Additional Features

2. W 2<sup>nd</sup> & Balaclava St: Add diagonal diverter

3. W 3rd Ave & Bayswater St: Existing diagonal diverter remains

This preliminary design option maintains some of the temporary traffic control measures currently in place, including the diagonal diverter at 3<sup>rd</sup> Ave and Bayswater modifications to accomodate east-bound traffic into a diagonal diverter. The traffic signal at Macdonald St and 3rd Ave may need St. The eastbound right-turn-only at 2nd Ave and Balaclava St would be converted