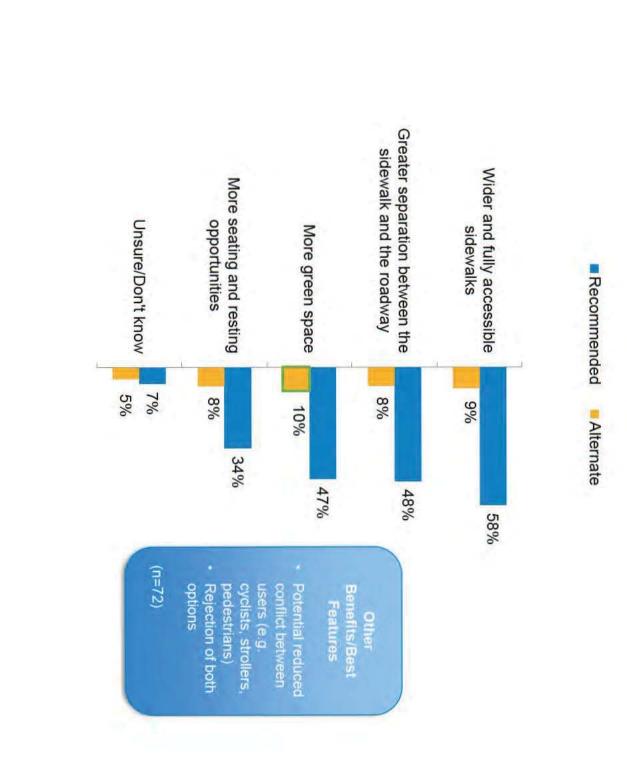

#### **Recommended Design**

SEASIDE GREENWAY

Recommended design will improve the walking environment and public realm on Point Grey Road.

- Wider and fully accessible sidewalk
- Greater separation between pedestrian experience and roadway
- More green and park space
- New or improved treed front boulevard
- Seating and resting opportunities
- New/improved pedestrian street lighting
- Reduced conflicts at driveways due to improved site distance through:
  - Consistent sidewalk, back boulevard and road width