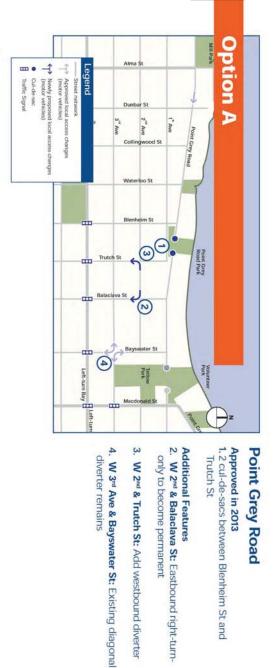

#### Point Grey Road

Approved in 2013
1. 2 cul-de-sacs between Blenheim and Trutch

Additional Features 2. W 3<sup>rd</sup> Ave: 2 cul-de-sacs between Macdonald St and Bayswater St

Remove

3. W 3rd Ave and Bayswater: diagonal diverter

This preliminary design option returns most of the intersections north of  $4^{th}$  Ave to unrestricted left and right turns. New cul-de-sacs on  $3^{rd}$  Ave between Bayswater St streets and Macdonald St. and Macdonald St will prevent vehicles from using 3rd Ave as a short-cut between local