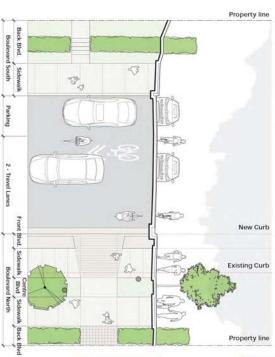

#### **Typical Cross Section**

6.0m boulevard south side of Point Grey Road. Divided into: 4.0m back boulevard, 2.0m sidewalk

8.5m roadway (curb to curb) Divided into: 2.5m on-street parking, 2 x 3.0m travel lanes

5.6m boulevard north side of Point Grey Road Divided into: 1.5-1.8m front boulevard, 2.7-3.0m sidewalk, 0.6-1.2m back boulevard

Changes

2 x 2.9m travel lanes

For more information, visit vancouver.ca/pointgreycornwall June 2015

Parking

2 - Travel Lanes

### Alternate Option

### **Recommended Option**