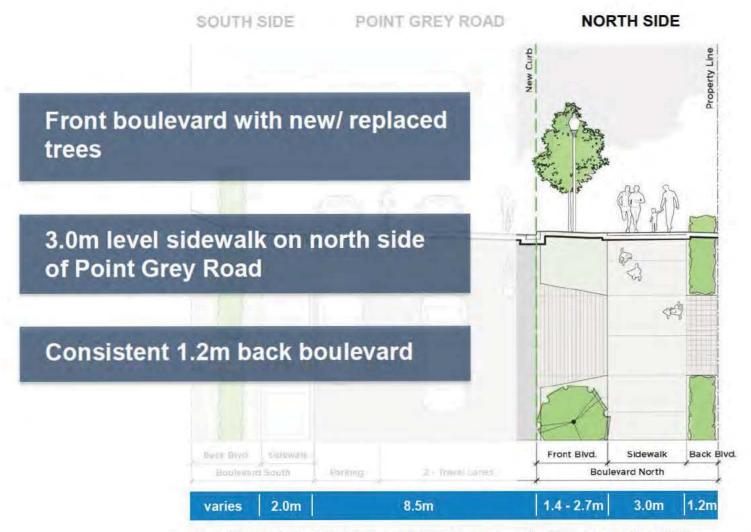

#### **Recommended Design**

SEASIDE GREENWAY

Recommended design will improve the walking environment and public realm on Point Grey Road.

- Wider and fully accessible sidewalk
- Greater separation between pedestrian experience and roadway
- More green and park space
- New or improved treed front boulevard
- Seating and resting opportunities
- New/improved pedestrian street lighting
- Reduced conflicts at driveways due to improved site distance through:
  - Consistent sidewalk, back boulevard and road width

#### **Typical Cross Section**

6.0m boulevard south side of Point Grey Road. Divided into: 4.0m back boulevard, 2.0m sidewalk

8.5m roadway (curb to curb) Divided into: 2.5m on-street parking, 2 x 3.0m travel lanes

5.6m boulevard north side of Point Grey Road Divided into: 1.5-1.8m front boulevard, 2.7-3.0m sidewalk, 0.6-1.2m back boulevard

Changes

2 x 2.9m travel lanes

For more information, visit vancouver.ca/pointgreycornwall June 2015