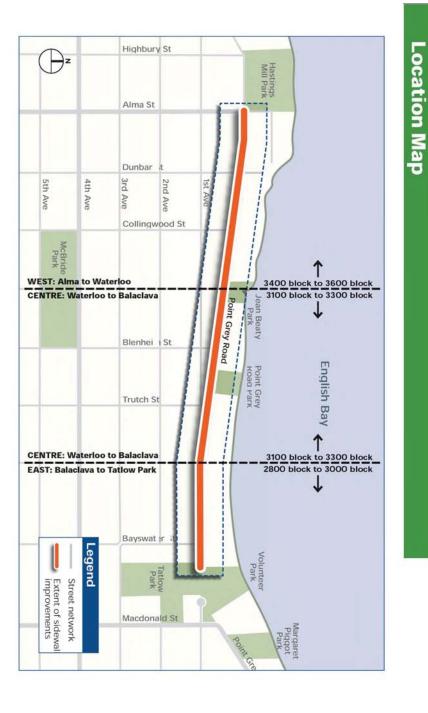

he sidewalk. In some places, hedges and vegetation hang



#### Walking Toolkit

- visibility for all users. Design street and driveway crossings to be safe and convenient with sufficient
- Provide sufficient sidewalk width, free of obstructions for the full range of anticipated users
- Use smooth level surfaces to accommodate strollers and wheelchairs
- Provide pedestrian-scale lighting and street furniture





## **Optimal Sidewalk Conditions**

- . Maintain an even grade that does not drop down for driveway crossings.
- A sidewalk width comparable to the rest of the Seaside Greenway (2.4 - 3.6m wide).
- Provide a smooth, even surface
- Provide adequate visibility for all users





Improved sidewalks and public realm on the Comox-Helm

ken Gr

(BAM



### **Air Photo Location Plans**



# **7** Extent of Work



8 Alma to Waterloo



#### WEST: Alma St to Waterloo St -**Cross Sections**



### Existing Conditions

6.0m boulevard south side of Point Grey Road. Divided into: 4.0m landscaped back boulevard, 2.0m sidewalk Typical Cross Section

8.2m roadway (curb to curb) Divided into: 2.4m on-street parking, 2 x 2.9m travel lanes

5.9m boulevard north side of Point Grey Road

Divided into: 2.0m sidewalk, 3.9m back boulevard



### **Recommended Option**

#### **Typical Cross Section**

6.0m boulevard south side of Point Grey Road. Divided into: 4.0m back boulevard, 2.0m sidewalk

8.5m roadway (curb to curb) Divided into: 2.5m on-street parking, 2 x 3.0m travel lanes

5.6m boulevard north side of Point Grey Road Divided into: 1.5-1.8m front boulevard, 2.7-3.0m sidewalk, 0.6