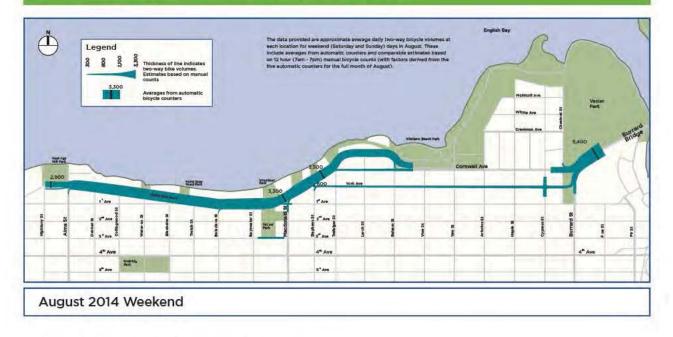

- Walking The number of people walking mid-week rose from 600 per day to 900 per day after the closure of Point Grey Road to through traffic.
- Cycling The number of people cycling rose from 600 per day to 2700 on weekdays and 3300 on weekends.
- Transit Transit services and travel times were unaffected by the changes onPoint Grey Road.
- Motor Vehicles Motor vehicle traffic on Point Grey Road has dropped from over 10,000 to under 1000 motor vehicles per day

Fewer people driving combined with many more people cycling on Point Grey Road has created a cycling route that is safe, convenient, and comfortable for people of all ages and abilities

amilies are choosing active modes of transportation to get to parks, beaches, etc