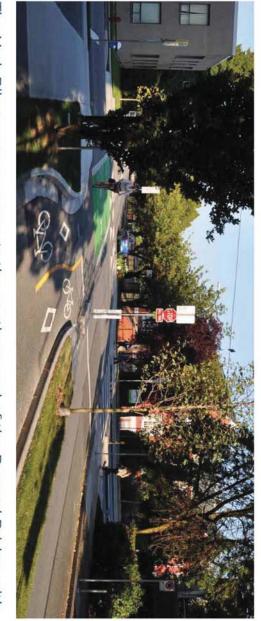

#### Existing Sidewalk Conditions

- . crossings Sidewalk levels drop at over 70 driveway
- the rest of the Seaside Greenway They are extremely narrow when compared to
- Many are in a poor state of repair.
- There are crossing points with no curb ramps.
- into the sidewalk. In some places, hedges and vegetation hang

#### Walking Toolkit

- visibility for all users. Design street and driveway crossings to be safe and convenient with sufficient
- Provide sufficient sidewalk width, free of obstructions for the full range of anticipated users
- Use smooth level surfaces to accommodate strollers and wheelchairs
- Provide pedestrian-scale lighting and street furniture

## **Optimal Sidewalk Conditions**

- . Maintain an even grade that does not drop down for driveway crossings.
- A sidewalk width comparable to the rest of the Seaside Greenway (2.4 - 3.6m wide).
- Provide a smooth, even surface
- Provide adequate visibility for all users