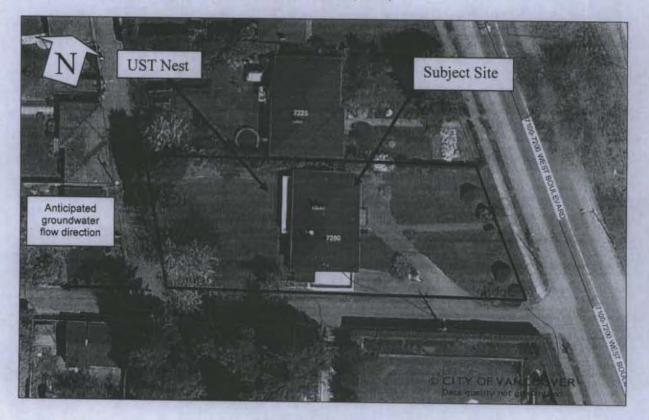

The property is rectangular in shape. A site plan is shown in Figure 1. The subject site lies on the West side of West Boulevard in Vancouver, BC.

Prior to the time of sampling, the UST was observed to be in unsound condition. Hydrocarbon contaminated soils were expected and were excavated from the tank nest.

Figure 1 – Site Map

MINO 2010/00/07 08.12.1

As part of the owner's legal requirements, a notice for Independent Remediation must be submitted to the Director of Waste Management as outlined in section 57 of the Contaminated Sites Regulation. Appendix C contains a sample letter that is to be completed by the owner and mailed to the Ministry of Environment within 90 days after the completion of the project. Attach to the letter a site sketch indicating the location of the house, UST, and North, similar to Figure 1 (must be attached as Item 1). Additionally, a land title search must be conducted and the results (attached as Item 2).