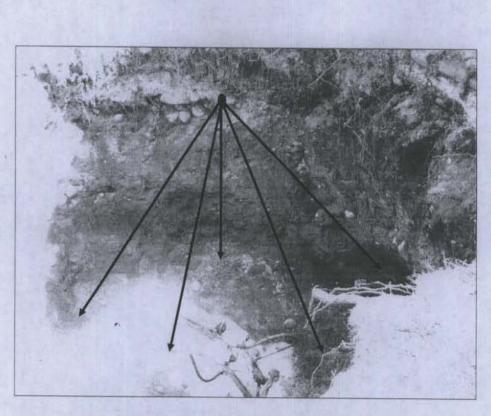

In total, six samples (includes initial stockpile sample) were taken by ALARA Environmental from within the tank nest to characterize soils. Samples were taken from the sides of the tank nest and the bottom of the pit. Approximately 1540 litres of oily water was pumped out of the UST's interior and nest area.

The site investigation indicated that sandy gravel began from 4.0 feet below ground elevation. Hydrocarbon contamination has no difficulties penetrating or traversing this layer of soil. Sandy gravel is described as loose material and brown in colour. This material did allow the excavator to easily penetrate into this layer. Soil samples from the nest sides were taken at 6.0 feet from the ground elevation, from an area that was adjacent to where the tank was located. The base sample was taken from a depth of 8.0 feet below grade.

Soil samples were collected from a disposable, analytical, purpose made, sampling instrument. Care was taken to ensure that soil samples were representative of the nest with no potential of cross contamination. The field technologist was wearing rubber gloves and exchanged them after each sample was taken. Samples were collected and placed into analytical containers.