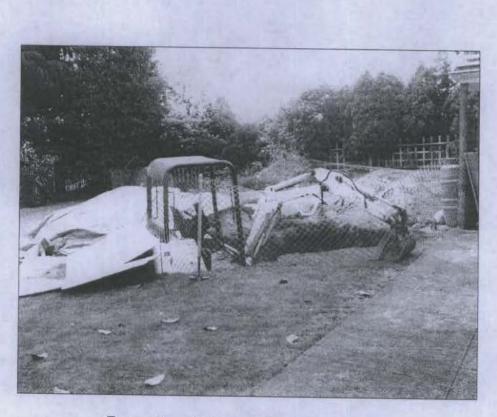

In total, six samples (includes initial stockpile sample) were taken by ALARA Environmental from within the tank nest to characterize soils. Samples were taken from the sides of the tank nest and the bottom of the pit. Approximately 1540 litres of oily water was pumped out of the UST's interior and nest area.

The top of the tank was located approximately 2 feet below the original grade. Depth to the bottom of the tank was approximately 5-6 feet.

Contaminated soils were transported to the Sumas Environmental Landfill as seen in Appendix E. The UST was recycled by ABC Recycling as seen in Appendix F. The contents of the UST were removed by Sumas Environmental pump truck as seen in Appendix G. Clean backfill was delivered to the site by Lehigh Materials as seen in Appendix H.