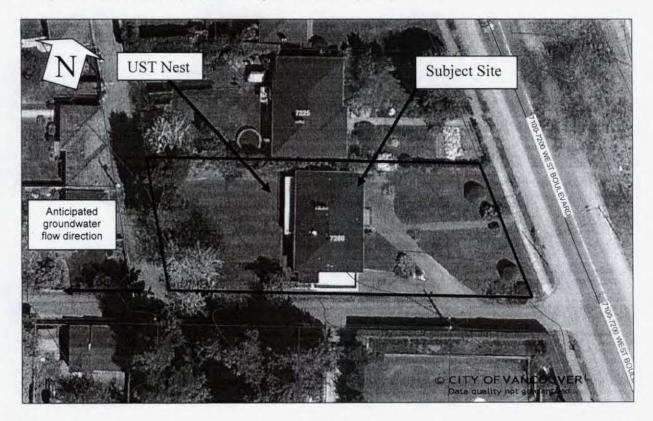

The property is rectangular in shape. A site plan is shown in Figure 1. The subject site lies on the West side of West Boulevard in Vancouver, BC.

Prior to the time of sampling, the UST was observed to be in unsound condition. Hydrocarbon contaminated soils were expected and were excavated from the tank nest.

Figure 1 – Site Map

MINO 2010/00/07 08.12.1

As part of the owner's legal requirements, a notice for Independent Remediation must be submitted to the Director of Waste Management as outlined in section 57 of the Contaminated Sites Regulation. Appendix C contains a sample letter that is to be completed by the owner and mailed to the Ministry of Environment within 90 days after the completion of the project. Attach to the letter a site sketch indicating the location of the house, UST, and North, similar to Figure 1 (must be attached as Item 1). Additionally, a land title search must be conducted and the results (attached as Item 2).