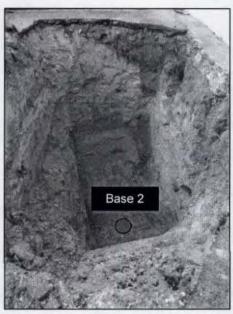

tions and site conditions. Results of the lab analysis are shown in the table and photograph below.

Table 3: Extractable Petroleum Hydrocarbons

|        | Date Sampled   | DEPTH (m) | LAB RESULTS:<br>LEPH | LAB RESULTS:<br>HEPH | CSR RL<br>STANDARD<br>LEPH/HEPH |
|--------|----------------|-----------|----------------------|----------------------|---------------------------------|
| BASE 2 | March 14, 2014 | 2.6       | <20                  | <20                  | 1000/1000                       |

Note: all results are reported in µg/g; CSR RL standards are compared to soils within 3 metres of the surface; "<" denotes less than the method detection limit indicated; The laboratory reports EPH as "EPH<sub>10-19</sub>" and "EPH<sub>10-32</sub>" defined here as LEPH and HEPH respectively



Red indicates samples > CSR RL Standard Green indicates samples < CSR RL Standard

#### NOTIFICATION OF INDEPENDENT REMEDIATION

A notice of independent remediation and notice of completion (NIR), as well as a site risk assessment report were completed and submitted to the BCMOE, as required under the Environmental Management Act (EMA). A copy of the NIR and Site Risk Assessment report are appended to this report.

LOTUS ENVIRONMENTAL CONSULTING 13871 Laurel Drive, Surrey, BC 604-307-5465



#### CONCLUSIONS

An abandoned underground storage tank was decommissioned and removed from the Site on March 4, 2014. A soil sampling program and remediation was completed. Based on field observations, analytical results and field screening, the soils surrounding the tank basin meet the applicable C