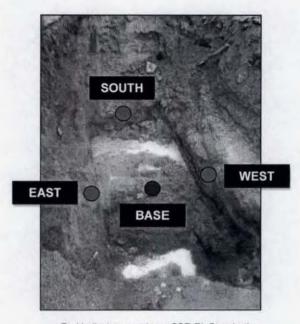

l samples from the walls and base of the tank basin. Field indications of hydrocarbon impacted soil were evident within the tank basin. All soil samples were collected in accordance with BCMOE "Technical Guidance Document for Site Characterization and Confirmation Testing." Field protocols were followed as outlined in Environment Canada's field sample manual (2<sup>nd</sup> Edition). Samples were transported to AGAT

LOTUS ENVIRONMENTAL CONSULTING 13871 Laurel Drive, Surrey, BC 804-307-5465



Laboratories for analysis of extractable petroleum hydrocarbons (EPH), light/heavy extractable petroleum hydrocarbons (LEPH/HEPH) and polycyclic aromatic hydrocarbons (PAH), the primary regulated substance associated with heating oil. The figure below illustrates the approximate sampling locations.



Red indicates samples > CSR RL Standard
Green indicates samples < CSR RL Standard
The North wall is not shown due to photograph angle; Sample "North" < CSR RL Standard

#### FINDINGS and REMEDIAL ACTIVITES

The analytical results for the assessment soil samples collected on March 4, 2014, are outlined in the tables below.

Table 1: Extractable Petroleum Hydrocarbons

|       | Date<br>Sampled | DEPTH (m) | LAB RESULTS:<br>LEPH | LAB RESULTS:<br>HEPH | CSR RL<br>STANDARD<br>LEPH/HEPH |
|-------|-----------------|-----------|----------------------|----------------------|---------------------------------|
| BASE* |                 | 2.1       | 8400                 | 2480                 |                                 |
| NORTH | Adamah 4        | 1.8       | <20                  | <20