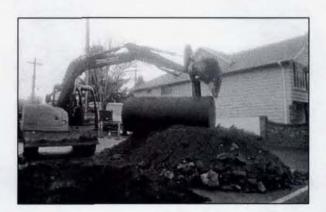

cil of Ministers of the Environment.

The UST was decommissioned and removed on March 4, 2014 by Tanktech. A total of 2754 litres of waste water (including washout) was pumped out of the UST before removal and shipped offsite to an approved facility (A copy of the bill of lading is attached to the report). The volume of tank was approximately 3250 litres in capacity and was located at the above referenced latitude and longitude. The UST was purged of all vapours and upon inspection, was found to be in poor condition with perforations and rust. The fuel lines were in fair condition and removed from the ground. The UST was cleaned, along with the fuel lines, and sent for recycling to Davis Trading & Supply Ltd. (a bill of lading is attached). A photograph of the removed UST is shown below.



LE Consulting collected five assessment soil samples from the walls and base of the tank basin. Field indications of hydrocarbon impacted soil were evident within the tank basin. All soil samples were collected in accordance with BCMOE "Technical Guidance Document for Site Characterization and Confirmation Testing." Field protocols were followed as outlined in Environment Canada's field sample manual (2<sup>nd</sup> Edition). Samples were transported to AGAT

LOTUS ENVIRONMENTAL CONSULTING 13871 Laurel Drive, Surrey, BC 804-307-5465



Laboratories for analysis of extractable petroleum hydrocarbons (EPH), light/heavy extractable petroleum hydrocarbons (LEPH/HEPH) and polycyclic aromatic hydrocarbons (PAH), the primary regulated substance associated with heating oil. The figure below illu