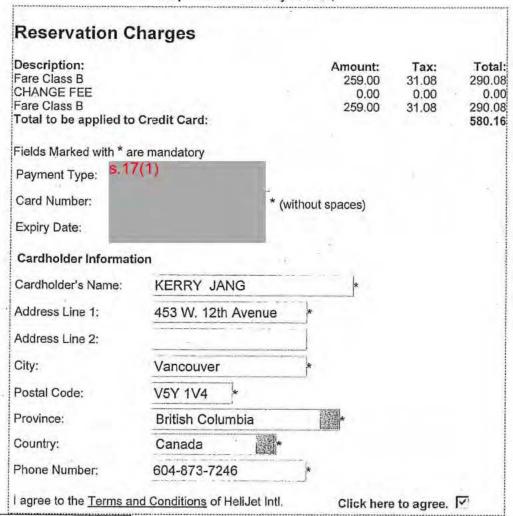

#### CITY OF VANCOUVER FOI 2017-039

Summary and Copies of all expense claims, including supporting documentation submitted by or for Councillor Kerry Jang for 2013

| Council Member Name   | Expense Type                              | Gross Amount | Inv Ref. | Transaction<br>Date | Description                                                                      |
|-----------------------|-------------------------------------------|--------------|----------|---------------------|----------------------------------------------------------------------------------|
| Councillor Kerry Jang | Travel and Training Expenses              | 572.25       | Т3       | 7/16/2013           | 2013 UBCM Convention Vancouver, BC, Sep 16-20, 2013 (registration)               |
| Councillor Kerry Jang | Travel and Training Expenses              | 1,426.01     | T4a      | 10/16/2013          | TCV#CLRKJ010: Guangzhow, China Mission, Nov 6 to 12/13 (airfare)                 |
| Councillor Kerry Jang | Travel and Training Expenses              | 208.58       | T4b      | 11/20/2013          | TCV#CLRKJ010: Guangzhow, China Mission Nov 6 to 12/13 (other expenses)           |
| Councillor Kerry Jang | Travel and Training Expenses              | 724.71       | T4       | 12/31/2013          | TCV#CLRKJ010: Guangzhow, China Mission Nov 6 to 12/13 (hotel and other expenses) |
| Councillor Kerry Jang | Travel and Training Expenses              | 400.00       | T4c      | 12/31/2013          | TCV#CLRKJ010: Guangzhow, China Mission Nov 6 to 12/13 (hotel)                    |
|                       | Travel and Training Expenses Total        | \$4,088.55   |          |                     |                                                                                  |
|                       |                                           |              |          |                     |                                                                                  |
|                       | Councillor Kerry Jang 2013 Total Expenses | \$6,494.07   |          |                     |                                                                                  |