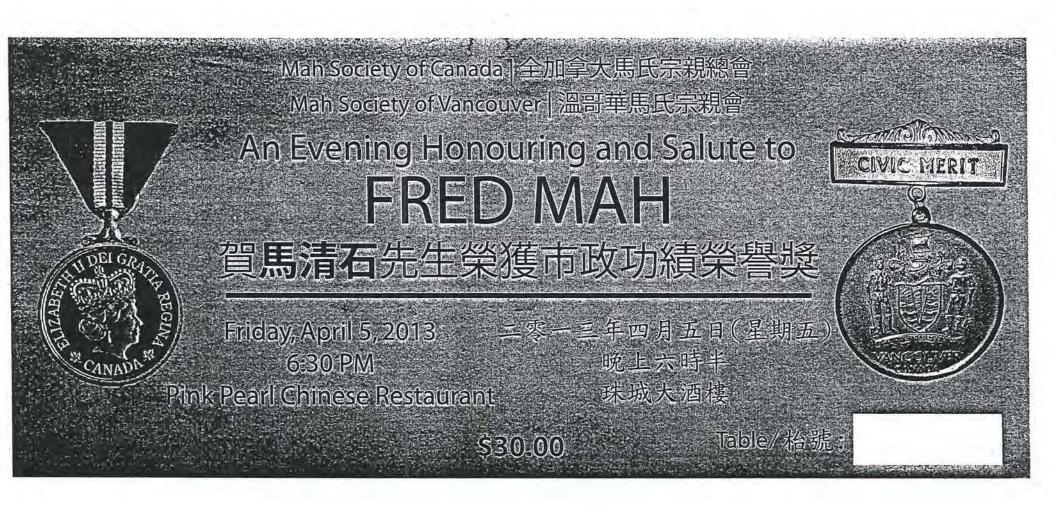

| COST<br>ELEMENT | EXPENSE TYPE<br>(as per Bylaw 8904) | DESCRIPTION / EVENT DATE                                | AMOUNT |
|-----------------|-------------------------------------|---------------------------------------------------------|--------|
| 531360          | Admission fees for community event  | Community event: An Evening Honouring Fred Mah Mar 9/13 | 65.00  |
|                 |                                     |                                                         |        |
|                 |                                     |                                                         |        |
|                 |                                     |                                                         |        |
|                 |                                     |                                                         |        |
|                 |                                     | TOTAL                                                   | 65.00  |

## FRED MAH

**Saturday, March 9, 2013** | 6:00 PM

Flamingo Restaurant, 7510 Cambie Street (at 57th Ave.) Vancouver

### A Salute to Fred Mah

Featuring: Assaulted Fish Pan-Asian Comedy Troupe
Jan Walls Clapper Tales
A specially selected menu
Door prizes & Silent Auction (a few special items)

For reservations, email the society: info@cchsbc.ca

Tickets: \$50 for members and \$65 for non-members Chinese Canadian Historical Society of BC Kerrisdale Postal Station, P.O. Box 18032 Vancouver, BC V6M 4L3

Proceeds from the evening will support the CCHS summer camp program

cchsbc.ca

Please join us for our 9th AGM at 5:00 PM