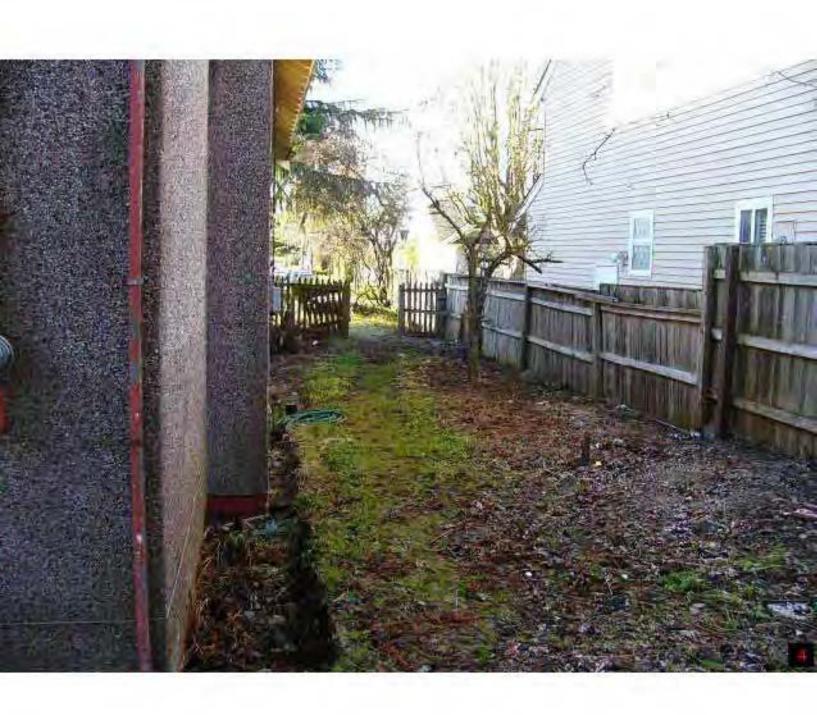

On September 11, 2006, our inspection services reported that your property at the above location had an accumulation of rubbish and discarded materials (i.e. tree branches, cardboard boxes, plywood, lumber, etc. in the backyard).

It is further reported that the grass/weeds at the above location are overgrown and not in keeping with the prevailing neighbourhood in violation of the Untidy Premises By-law.

Under Section 5 of the Untidy Premises By-law, as owner of the property you are ORDERED TO remove the accumulation of rubbish and discarded materials and to cut the grass/weeds on or before October 10, 2006, and to thereafter maintain the site in a tidy condition.

Narrative/Observations

INSPECTION SHOWED THAT THE FRONT AND REAR AND SIDE YARDS OF THIS PROPERTY ARE OVER GROWN WITH SHRUBS, PLANTS, AND WEEDS. THERE ARE MANY DIFFERENT PILES OF DISCARDED CONSTRUCTION MATERIALS, SCRAP METAL, AND TRASH THROUGHOUT THE YARD. DETAILS BELOW. THE PROPERTY IS NOT BEING KEPT IN A MANNER OF REASONABLE STANDARD OF MAINTENANCE PREVAILING IN THE NEIGHBOURHOOD.

#### NORTH SIDE YARD:

SCRAP WOOD - 2x4's, 2x6's, PLYWOOD, AND ASSORTED BOARDS, THREE METAL WHEEL BARROWS, PLANT POTS, ONE PLASTIC RAKE HEAD NO HANDLE, ASPHALT SHINGLES AND ASSORTED TRASH.

#### REAR YARD:

TWO BROKEN TASK CHAIRS, TWO BOXES OF CANNED SALMON, TWO CLAY DRAIN TILES, TWO PLASTIC WHEEL BARROWS, TWO NYLON BACK PACKS, ONE ROLL OF BUILDING PAPER, ONE METAL SHELVING UNIT, NUMEROUS PLASTIC PLANT POTS, A SOCCER BALL, AN ELECTRIC MOTOR, FIVE BOTTLES OF OIL, ONE FIBERGLASS DINGY, NUMEROUS MILK CREATS FILLED WITH ASSORTED HOUSEHOLD ITEMS, AND OTHER ASSORTED TRASH AND REFUSE TOO NUMEROUS TO MENTION.