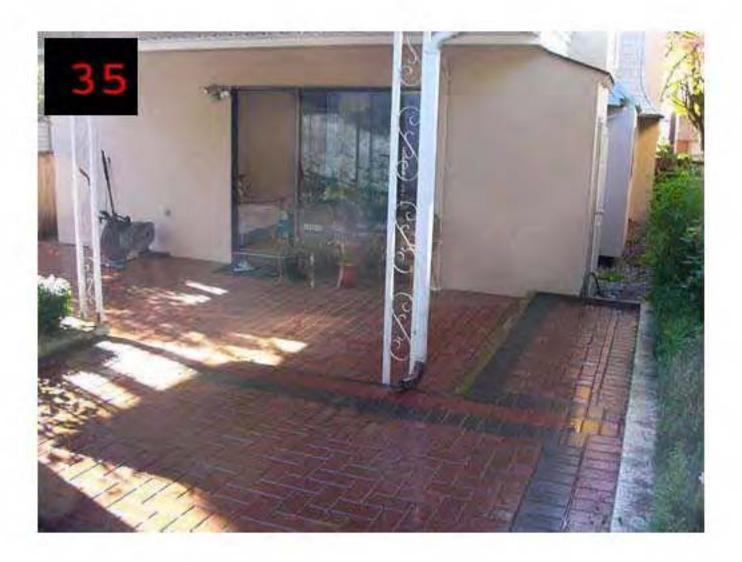

Narrative/Observations

INSPECTION SHOWED THAT THE FRONT AND REAR AND SIDE YARDS OF THIS PROPERTY ARE OVER GROWN WITH SHRUBS, PLANTS, AND WEEDS. THERE ARE MANY DIFFERENT PILES OF DISCARDED CONSTRUCTION MATERIALS, SCRAP METAL, AND TRASH THROUGHOUT THE YARD. DETAILS BELOW. THE PROPERTY IS NOT BEING KEPT IN A MANNER OF REASONABLE STANDARD OF MAINTENANCE PREVAILING IN THE NEIGHBOURHOOD.

#### REAR YARD:

TWO BROKEN TASK CHAIRS, TWO BOXES OF CANNED SALMON, TWO CLAY DRAIN TILES, TWO PLASTIC WHEEL BARROWS, TWO NYLON BACK PACKS, ONE ROLL OF BUILDING PAPER, ONE METAL SHELVING UNIT, NUMEROUS PLASTIC PLANT POTS, A SOCCER BALL, AN ELECTRIC MOTOR, FIVE BOTTLES OF OIL, ONE FIBERGLASS DINGY, NUMEROUS MILK CREATS FILLED WITH ASSORTED HOUSEHOLD ITEMS, AND OTHER ASSORTED TRASH AND REFUSE TOO NUMEROUS TO MENTION.