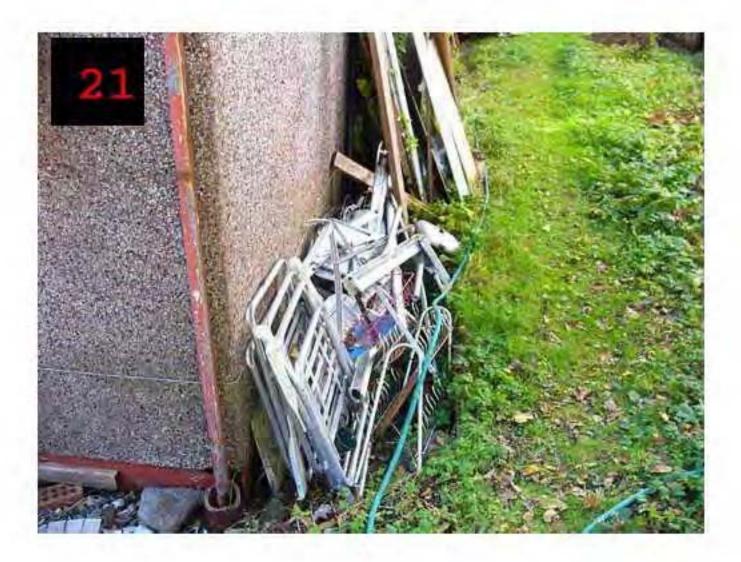

#### NORTH SIDE YARD:

SCRAP WOOD - 2x4's, 2x6's, PLYWOOD, AND ASSORTED BOARDS, THREE METAL WHEEL BARROWS, PLANT POTS, ONE PLASTIC RAKE HEAD NO HANDLE, ASPHALT SHINGLES AND ASSORTED TRASH.

#### REAR YARD:

TWO BROKEN TASK CHAIRS, TWO BOXES OF CANNED SALMON, TWO CLAY DRAIN TILES, TWO PLASTIC WHEEL BARROWS, TWO NYLON BACK PACKS, ONE ROLL OF BUILDING PAPER, ONE METAL SHELVING UNIT, NUMEROUS PLASTIC PLANT POTS, A SOCCER BALL, AN ELECTRIC MOTOR, FIVE BOTTLES OF OIL, ONE FIBERGLASS DINGY, NUMEROUS MILK CREATS FILLED WITH ASSORTED HOUSEHOLD ITEMS, AND OTHER ASSORTED TRASH AND REFUSE TOO NUMEROUS TO MENTION.

#### FRONT YARD:

ONE BRASS AND BLACK METAL COAT RACK, TWO PAILS OF PLANT FERTILIZER, ONE WIRE BASKET, AND OTHER ASSORTED RUBBISH.