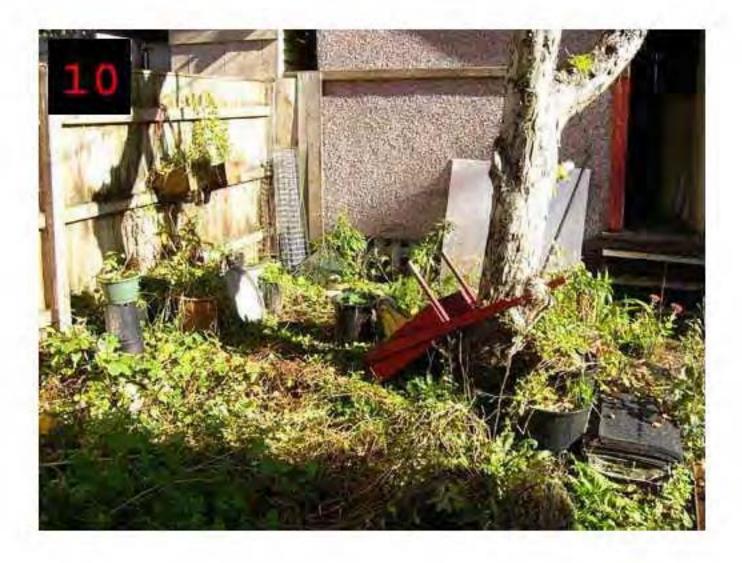

#### REAR YARD:

TWO BROKEN TASK CHAIRS, TWO BOXES OF CANNED SALMON, TWO CLAY DRAIN TILES, TWO PLASTIC WHEEL BARROWS, TWO NYLON BACK PACKS, ONE ROLL OF BUILDING PAPER, ONE METAL SHELVING UNIT, NUMEROUS PLASTIC PLANT POTS, A SOCCER BALL, AN ELECTRIC MOTOR, FIVE BOTTLES OF OIL, ONE FIBERGLASS DINGY, NUMEROUS MILK CREATS FILLED WITH ASSORTED HOUSEHOLD ITEMS, AND OTHER ASSORTED TRASH AND REFUSE TOO NUMEROUS TO MENTION.