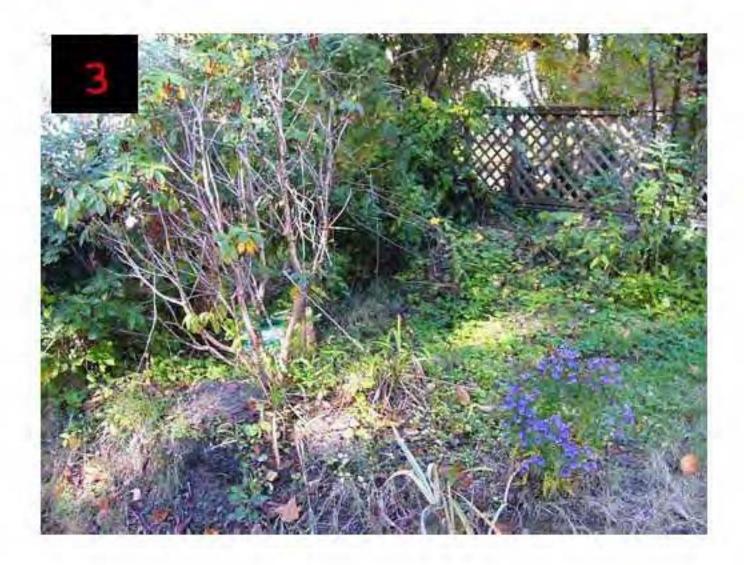

Narrative/Observations

INSPECTION SHOWED THAT THE FRONT AND REAR AND SIDE YARDS OF THIS PROPERTY ARE OVER GROWN WITH SHRUBS, PLANTS, AND WEEDS. THERE ARE MANY DIFFERENT PILES OF DISCARDED CONSTRUCTION MATERIALS, SCRAP METAL, AND TRASH THROUGHOUT THE YARD. DETAILS BELOW. THE PROPERTY IS NOT BEING KEPT IN A MANNER OF REASONABLE STANDARD OF MAINTENANCE PREVAILING IN THE NEIGHBOURHOOD.

It is also reported that the shrubs, plants, and weeds at the above location are overgrown and not in keeping with the prevailing neighbourhood in violation of the Untidy Premises By-law.

Under Section 5 of the Untidy Premises By-law, as owner of the property you are ORDERED TO remove the accumulation of rubbish and discarded materials and to cut the shrubs, plants, and weeds on or before November 5, 2007, and to thereafter maintain the site in a tidy condition.