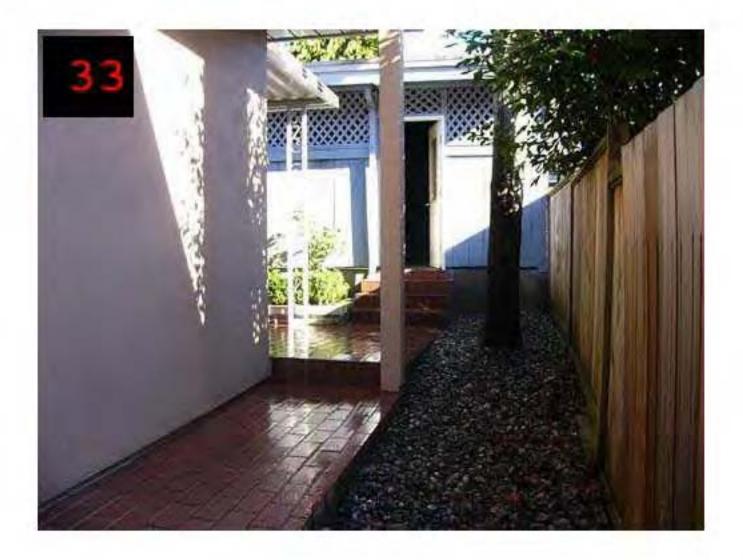

Narrative/Observations

INSPECTION SHOWED THAT THE FRONT AND REAR AND SIDE YARDS OF THIS PROPERTY ARE OVER GROWN WITH SHRUBS, PLANTS, AND WEEDS. THERE ARE MANY DIFFERENT PILES OF DISCARDED CONSTRUCTION MATERIALS, SCRAP METAL, AND TRASH THROUGHOUT THE YARD. DETAILS BELOW. THE PROPERTY IS NOT BEING KEPT IN A MANNER OF REASONABLE STANDARD OF MAINTENANCE PREVAILING IN THE NEIGHBOURHOOD.

#### NORTH SIDE YARD:

SCRAP WOOD - 2x4's, 2x6's, PLYWOOD, AND ASSORTED BOARDS, THREE METAL WHEEL BARROWS, PLANT POTS, ONE PLASTIC RAKE HEAD NO HANDLE, ASPHALT SHINGLES AND ASSORTED TRASH.

#### REAR YARD:

TWO BROKEN TASK CHAIRS, TWO BOXES OF CANNED SALMON, TWO CLAY DRAIN TILES, TWO PLASTIC WHEEL BARROWS, TWO NYLON BACK PACKS, ONE ROLL OF BUILDING PAPER, ONE METAL SHELVING UNIT, NUMEROUS PLASTIC PLANT POTS, A SOCCER BALL, AN ELECTRIC MOTOR, FIVE BOTTLES OF OIL, ONE FIBERGLASS DINGY, NUMEROUS MILK CREATS FILLED WITH ASSORTED HOUSEHOLD ITEMS, AND OTHER ASSORTED TRASH AND REFUSE TOO NUMEROUS TO MENTION.

#### FRONT YARD:

ONE BRASS AND BLACK METAL COAT RACK, TWO PAILS OF PLANT FERTILIZER, ONE WIRE BASKET, AND OTHER ASSORTED RUBBISH.