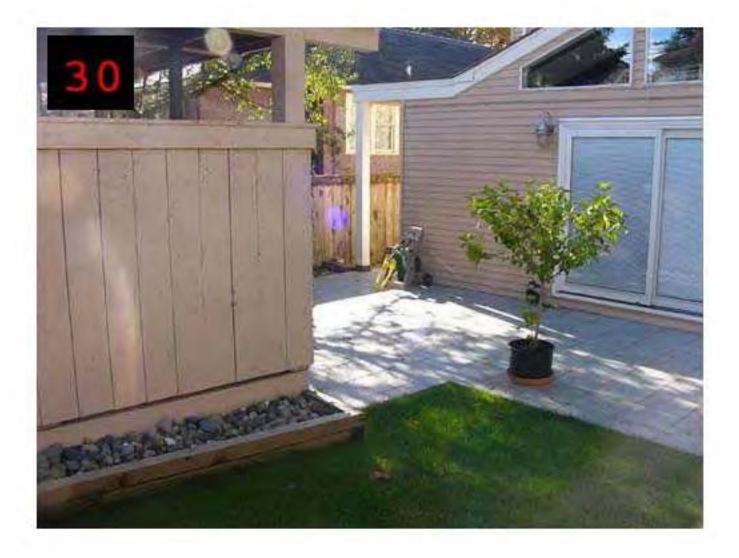

#### NORTH SIDE YARD:

SCRAP WOOD - 2x4's, 2x6's, PLYWOOD, AND ASSORTED BOARDS, THREE METAL WHEEL BARROWS, PLANT POTS, ONE PLASTIC RAKE HEAD NO HANDLE, ASPHALT SHINGLES AND ASSORTED TRASH.

#### REAR YARD:

TWO BROKEN TASK CHAIRS, TWO BOXES OF CANNED SALMON, TWO CLAY DRAIN TILES, TWO PLASTIC WHEEL BARROWS, TWO NYLON BACK PACKS, ONE ROLL OF BUILDING PAPER, ONE METAL SHELVING UNIT, NUMEROUS PLASTIC PLANT POTS, A SOCCER BALL, AN ELECTRIC MOTOR, FIVE BOTTLES OF OIL, ONE FIBERGLASS DINGY, NUMEROUS MILK CREATS FILLED WITH ASSORTED HOUSEHOLD ITEMS, AND OTHER ASSORTED TRASH AND REFUSE TOO NUMEROUS TO MENTION.

#### FRONT YARD:

ONE BRASS AND BLACK METAL COAT RACK, TWO PAILS OF PLANT FERTILIZER, ONE WIRE BASKET, AND OTHER ASSORTED RUBBISH.