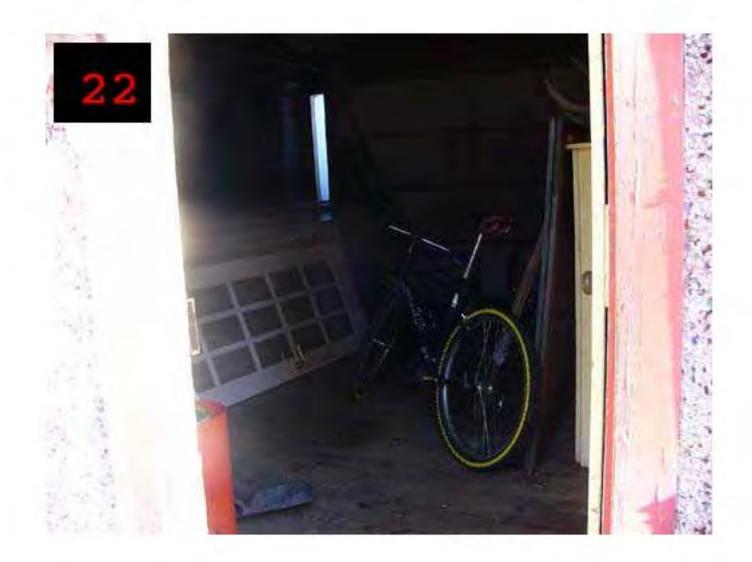

#### NORTH SIDE YARD:

SCRAP WOOD - 2x4's, 2x6's, PLYWOOD, AND ASSORTED BOARDS, THREE METAL WHEEL BARROWS, PLANT POTS, ONE PLASTIC RAKE HEAD NO HANDLE, ASPHALT SHINGLES AND ASSORTED TRASH.

#### REAR YARD:

TWO BROKEN TASK CHAIRS, TWO BOXES OF CANNED SALMON, TWO CLAY DRAIN TILES, TWO PLASTIC WHEEL BARROWS, TWO NYLON BACK PACKS, ONE ROLL OF BUILDING PAPER, ONE METAL SHELVING UNIT, NUMEROUS PLASTIC PLANT POTS, A SOCCER BALL, AN ELECTRIC MOTOR, FIVE BOTTLES OF OIL, ONE FIBERGLASS DINGY, NUMEROUS MILK CREATS FILLED WITH ASSORTED HOUSEHOLD ITEMS, AND OTHER ASSORTED TRASH AND REFUSE TOO NUMEROUS TO MENTION.

#### FRONT YARD:

ONE BRASS AND BLACK METAL COAT RACK, TWO PAILS OF PLANT FERTILIZER, ONE WIRE BASKET, AND OTHER ASSORTED RUBBISH.