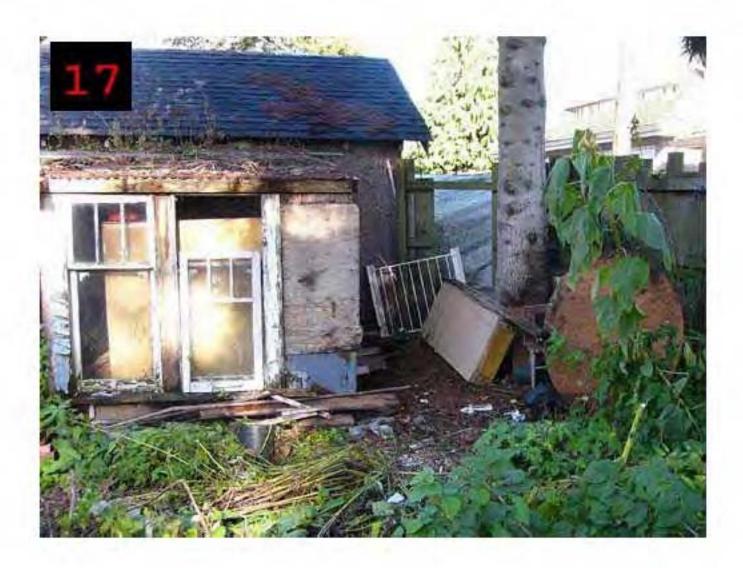

Narrative/Observations

INSPECTION SHOWED THAT THE FRONT AND REAR AND SIDE YARDS OF THIS PROPERTY ARE OVER GROWN WITH SHRUBS, PLANTS, AND WEEDS. THERE ARE MANY DIFFERENT PILES OF DISCARDED CONSTRUCTION MATERIALS, SCRAP METAL, AND TRASH THROUGHOUT THE YARD. DETAILS BELOW. THE PROPERTY IS NOT BEING KEPT IN A MANNER OF REASONABLE STANDARD OF MAINTENANCE PREVAILING IN THE NEIGHBOURHOOD.

#### NORTH SIDE YARD:

SCRAP WOOD - 2x4's, 2x6's, PLYWOOD, AND ASSORTED BOARDS, THREE METAL WHEEL BARROWS, PLANT POTS, ONE PLASTIC RAKE HEAD NO HANDLE, ASPHALT SHINGLES AND ASSORTED TRASH.

#### REAR YARD:

TWO BROKEN TASK CHAIRS, TWO BOXES OF CANNED SALMON, TWO CLAY DRAIN TILES, TWO PLASTIC WHEEL BARROWS, TWO NYLON BACK PACKS, ONE ROLL OF BUILDING PAPER, ONE METAL SHELVING UNIT, NUMEROUS PLASTIC PLANT POTS, A SOCCER BALL, AN ELECTRIC MOTOR, FIVE BOTTLES OF OIL, ONE FIBERGLASS DINGY, NUMEROUS MILK CREATS FILLED WITH ASSORTED HOUSEHOLD ITEMS, AND OTHER ASSORTED TRASH AND REFUSE TOO NUMEROUS TO MENTION.

#### FRONT YARD:

ONE BRASS AND BLACK METAL COAT RACK, TWO PAILS OF PLANT FERTILIZER, ONE WIRE BASKET, AND OTHER ASSORTED RUBBISH.