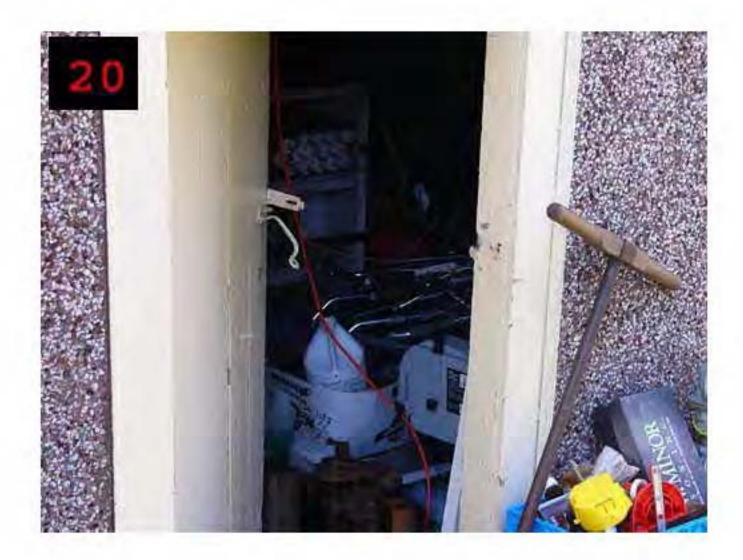

Narrative/Observations

INSPECTION SHOWED THAT THE FRONT AND REAR AND SIDE YARDS OF THIS PROPERTY ARE OVER GROWN WITH SHRUBS, PLANTS, AND WEEDS. THERE ARE MANY DIFFERENT PILES OF DISCARDED CONSTRUCTION MATERIALS, SCRAP METAL, AND TRASH THROUGHOUT THE YARD. DETAILS BELOW. THE PROPERTY IS NOT BEING KEPT IN A MANNER OF REASONABLE STANDARD OF MAINTENANCE PREVAILING IN THE NEIGHBOURHOOD.

#### REAR YARD:

TWO BROKEN TASK CHAIRS, TWO BOXES OF CANNED SALMON, TWO CLAY DRAIN TILES, TWO PLASTIC WHEEL BARROWS, TWO NYLON BACK PACKS, ONE ROLL OF BUILDING PAPER, ONE METAL SHELVING UNIT, NUMEROUS PLASTIC PLANT POTS, A SOCCER BALL, AN ELECTRIC MOTOR, FIVE BOTTLES OF OIL, ONE FIBERGLASS DINGY, NUMEROUS MILK CREATS FILLED WITH ASSORTED HOUSEHOLD ITEMS, AND OTHER ASSORTED TRASH AND REFUSE TOO NUMEROUS TO MENTION.