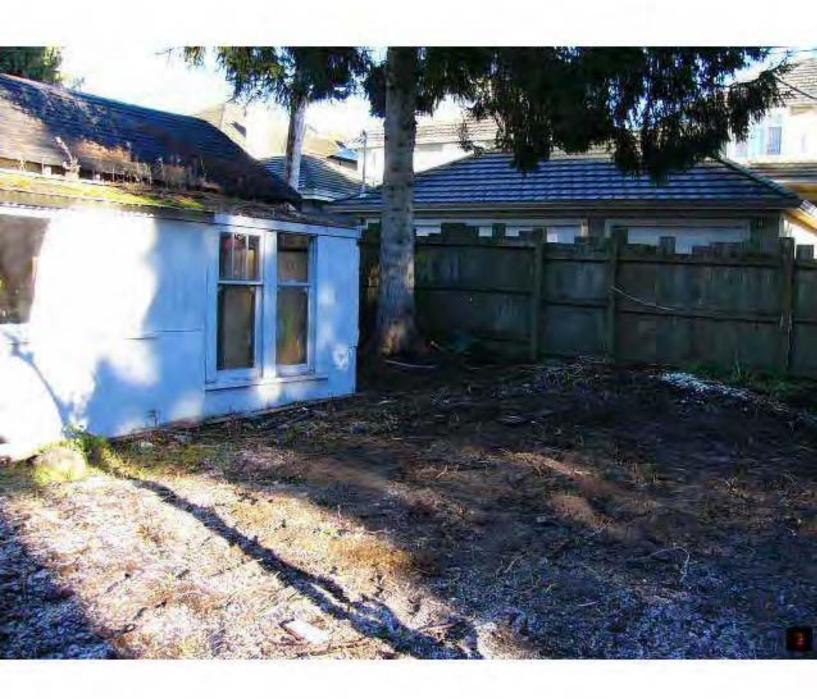

On September 11, 2006, our inspection services reported that your property at the above location had an accumulation of rubbish and discarded materials (i.e. tree branches, cardboard boxes, plywood, lumber, etc. in the backyard).

It is further reported that the grass/weeds at the above location are overgrown and not in keeping with the prevailing neighbourhood in violation of the Untidy Premises By-law.

Under Section 5 of the Untidy Premises By-law, as owner of the property you are ORDERED TO remove the accumulation of rubbish and discarded materials and to cut the grass/weeds on or before October 10, 2006, and to thereafter maintain the site in a tidy condition.

Narrative/Observations

INSPECTION SHOWED THAT THE FRONT AND REAR AND SIDE YARDS OF THIS PROPERTY ARE OVER GROWN WITH SHRUBS, PLANTS, AND WEEDS. THERE ARE MANY DIFFERENT PILES OF DISCARDED CONSTRUCTION MATERIALS, SCRAP METAL, AND TRASH THROUGHOUT THE YARD. DETAILS BELOW. THE PROPERTY IS NOT BEING KEPT IN A MANNER OF REASONABLE STANDARD OF MAINTENANCE PREVAILING IN THE NEIGHBOURHOOD.

#### NORTH SIDE YARD:

SCRAP WOOD - 2x4's, 2x6's, PLYWOOD, AND ASSORTED BOARDS, THREE METAL WHEEL BARROWS, PLANT POTS, ONE PLASTIC RAKE HEAD NO HANDLE, ASPHALT SHINGLES AND ASSORTED TRASH.

#### REAR YARD:

TWO BROKEN TASK CHAIRS, TWO BOXES OF CANNED SALMON, TWO CLAY DRAIN TILES, TWO PLASTIC WHEEL BARROWS, TWO NYLON BACK PACKS, ONE ROLL OF BUILDING PAPER, ONE METAL SHELVING UNIT, NUMEROUS PLASTIC PLANT POTS, A SOCCER BALL, AN ELECTRIC MOTOR, FIVE BOTTLES OF OIL, ONE FIBERGLASS DINGY, NUMEROUS MILK CREATS FILLED WITH ASSORTED HOUSEHOLD ITEMS, AND OTHER ASSORTED TRASH AND REFUSE TOO NUMEROUS TO MENTION.

#### FRONT YARD:

ONE BRASS AND BLACK METAL COAT RACK, TWO PAILS OF PLANT FERTILIZER, ONE WIRE BASKET, AND OTHER ASSORTED RUBBISH.