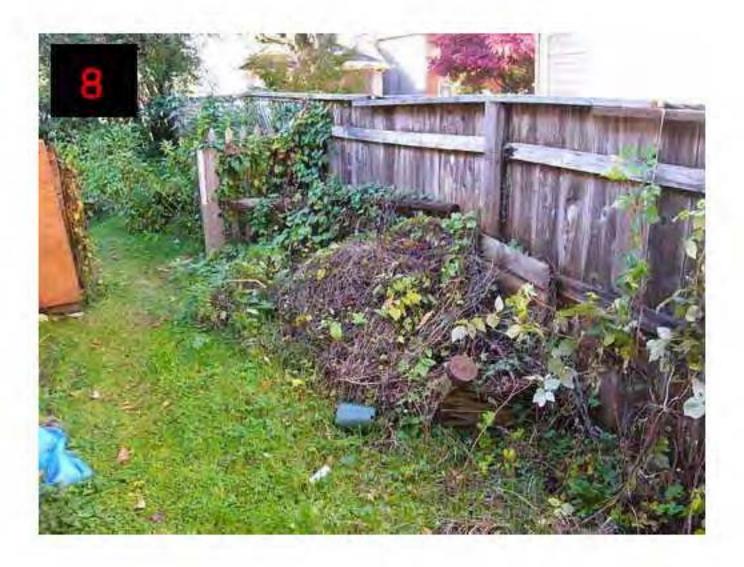

Narrative/Observations

INSPECTION SHOWED THAT THE FRONT AND REAR AND SIDE YARDS OF THIS PROPERTY ARE OVER GROWN WITH SHRUBS, PLANTS, AND WEEDS. THERE ARE MANY DIFFERENT PILES OF DISCARDED CONSTRUCTION MATERIALS, SCRAP METAL, AND TRASH THROUGHOUT THE YARD. DETAILS BELOW. THE PROPERTY IS NOT BEING KEPT IN A MANNER OF REASONABLE STANDARD OF MAINTENANCE PREVAILING IN THE NEIGHBOURHOOD.

#### REAR YARD:

TWO BROKEN TASK CHAIRS, TWO BOXES OF CANNED SALMON, TWO CLAY DRAIN TILES, TWO PLASTIC WHEEL BARROWS, TWO NYLON BACK PACKS, ONE ROLL OF BUILDING PAPER, ONE METAL SHELVING UNIT, NUMEROUS PLASTIC PLANT POTS, A SOCCER BALL, AN ELECTRIC MOTOR, FIVE BOTTLES OF OIL, ONE FIBERGLASS DINGY, NUMEROUS MILK CREATS FILLED WITH ASSORTED HOUSEHOLD ITEMS, AND OTHER ASSORTED TRASH AND REFUSE TOO NUMEROUS TO MENTION.