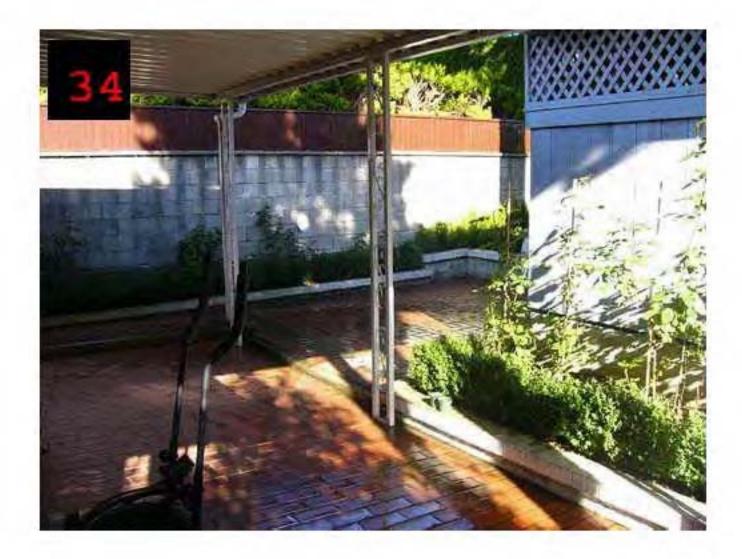

Narrative/Observations

INSPECTION SHOWED THAT THE FRONT AND REAR AND SIDE YARDS OF THIS PROPERTY ARE OVER GROWN WITH SHRUBS, PLANTS, AND WEEDS. THERE ARE MANY DIFFERENT PILES OF DISCARDED CONSTRUCTION MATERIALS, SCRAP METAL, AND TRASH THROUGHOUT THE YARD. DETAILS BELOW. THE PROPERTY IS NOT BEING KEPT IN A MANNER OF REASONABLE STANDARD OF MAINTENANCE PREVAILING IN THE NEIGHBOURHOOD.

#### REAR YARD:

TWO BROKEN TASK CHAIRS, TWO BOXES OF CANNED SALMON, TWO CLAY DRAIN TILES, TWO PLASTIC WHEEL BARROWS, TWO NYLON BACK PACKS, ONE ROLL OF BUILDING PAPER, ONE METAL SHELVING UNIT, NUMEROUS PLASTIC PLANT POTS, A SOCCER BALL, AN ELECTRIC MOTOR, FIVE BOTTLES OF OIL, ONE FIBERGLASS DINGY, NUMEROUS MILK CREATS FILLED WITH ASSORTED HOUSEHOLD ITEMS, AND OTHER ASSORTED TRASH AND REFUSE TOO NUMEROUS TO MENTION.