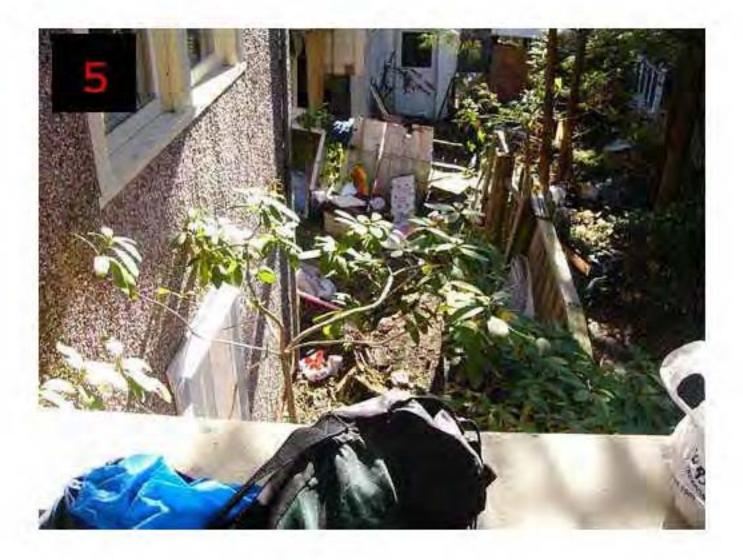

Narrative/Observations

INSPECTION SHOWED THAT THE FRONT AND REAR AND SIDE YARDS OF THIS PROPERTY ARE OVER GROWN WITH SHRUBS, PLANTS, AND WEEDS. THERE ARE MANY DIFFERENT PILES OF DISCARDED CONSTRUCTION MATERIALS, SCRAP METAL, AND TRASH THROUGHOUT THE YARD. DETAILS BELOW. THE PROPERTY IS NOT BEING KEPT IN A MANNER OF REASONABLE STANDARD OF MAINTENANCE PREVAILING IN THE NEIGHBOURHOOD.

#### NORTH SIDE YARD:

SCRAP WOOD - 2x4's, 2x6's, PLYWOOD, AND ASSORTED BOARDS, THREE METAL WHEEL BARROWS, PLANT POTS, ONE PLASTIC RAKE HEAD NO HANDLE, ASPHALT SHINGLES AND ASSORTED TRASH.

#### REAR YARD:

TWO BROKEN TASK CHAIRS, TWO BOXES OF CANNED SALMON, TWO CLAY DRAIN TILES, TWO PLASTIC WHEEL BARROWS, TWO NYLON BACK PACKS, ONE ROLL OF BUILDING PAPER, ONE METAL SHELVING UNIT, NUMEROUS PLASTIC PLANT POTS, A SOCCER BALL, AN ELECTRIC MOTOR, FIVE BOTTLES OF OIL, ONE FIBERGLASS DINGY, NUMEROUS MILK CREATS FILLED WITH ASSORTED HOUSEHOLD ITEMS, AND OTHER ASSORTED TRASH AND REFUSE TOO NUMEROUS TO MENTION.

#### FRONT YARD:

ONE BRASS AND BLACK METAL COAT RACK, TWO PAILS OF PLANT FERTILIZER, ONE WIRE BASKET, AND OTHER ASSORTED RUBBISH.