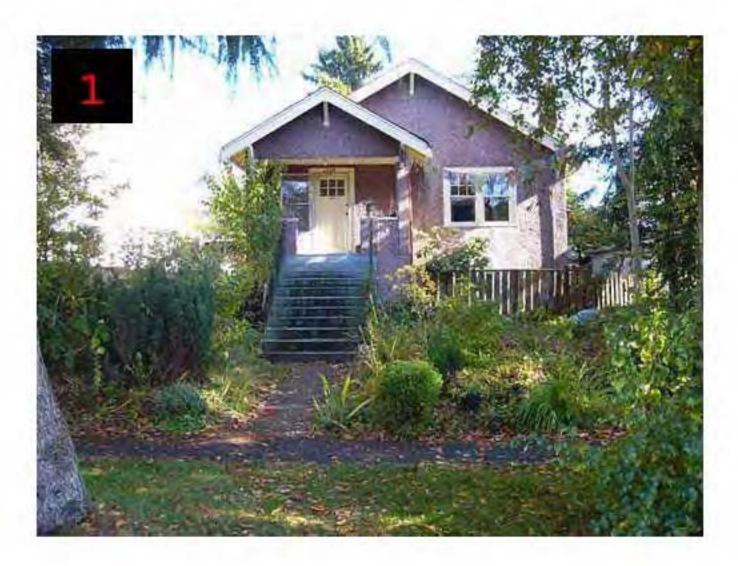

# ORDER

September 25, 2006

Pal and Gurdyal Sahota 6608 Angus Drive Vancouver, B.C. V6P 5H9

Dear Sir/Madam:

RE: 6608 Angus Drive Lot 10, Plan 4858, DL 526, NW

Diary? Nomen Yes. To: John Tacobaz Date: OUT 11/06 mit- S i li:

On September 11, 2006, our inspection services reported that your property at the above location had an accumulation of rubbish and discarded materials (i.e. tree branches, cardboard boxes, plywood, lumber, etc. in the backyard).

It is further reported that the grass/weeds at the above location are overgrown and not in keeping with the prevailing neighbourhood in violation of the Untidy Premises By-law.

Under Section 5 of the Untidy Premises By-law, as owner of the property you are ORDERED TO remove the accumulation of rubbish and discarded materials and to cut the grass/weeds on or before October 10, 2006, and to thereafter maintain the site in a tidy condition.

#### RE: 6608 Angus Drive Lot 10, Plan 4858, DL 526, New West Block 5 of AA

On October 23, 2007, our inspection services reported that your property at the above location had an accumulation of rubbish and discarded materials (i.e. scrap wood, plywood, assorted boards, wheelbarrows, plant pots, a rake head, asphalt shingles, chairs, two boxes of canned salmon, two drain tiles, two back packs, a roll of building paper, metal shelving unit, soccer ball, electric motor, five bottles of oil, a dingy, milk crates containing household items, a coat rack, plant fertilizer, wire basket, etc.).

It is also reported that the shrubs, plants, and weeds at the above location are overgrown and not in keeping with the prevailing neighbourhood in violation of the Untidy Premises By-law.

Under Section 5 of the Untidy Premises By-law, as owner of the property you are ORDERED TO remove the accumulation of rubbish and discarded materials and to cut the shrubs, plants, and weeds on or before November 5, 2007, and to thereafter maintain the site in a tidy condition.