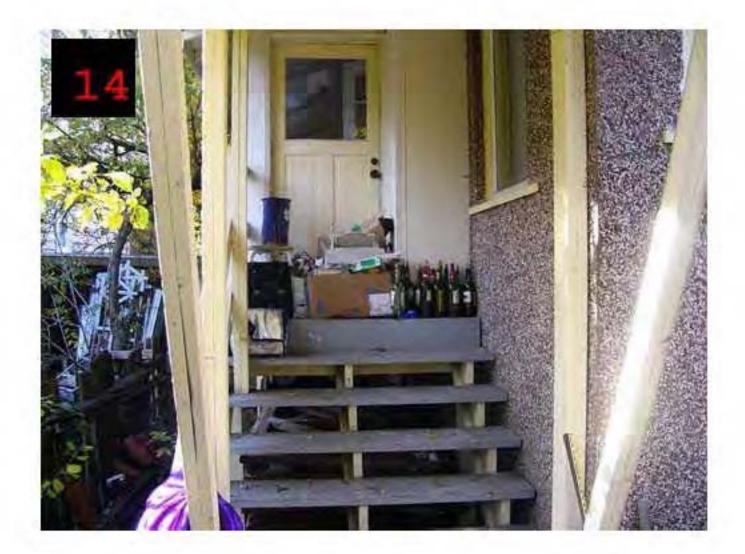

#### REAR YARD:

TWO BROKEN TASK CHAIRS, TWO BOXES OF CANNED SALMON, TWO CLAY DRAIN TILES, TWO PLASTIC WHEEL BARROWS, TWO NYLON BACK PACKS, ONE ROLL OF BUILDING PAPER, ONE METAL SHELVING UNIT, NUMEROUS PLASTIC PLANT POTS, A SOCCER BALL, AN ELECTRIC MOTOR, FIVE BOTTLES OF OIL, ONE FIBERGLASS DINGY, NUMEROUS MILK CREATS FILLED WITH ASSORTED HOUSEHOLD ITEMS, AND OTHER ASSORTED TRASH AND REFUSE TOO NUMEROUS TO MENTION.