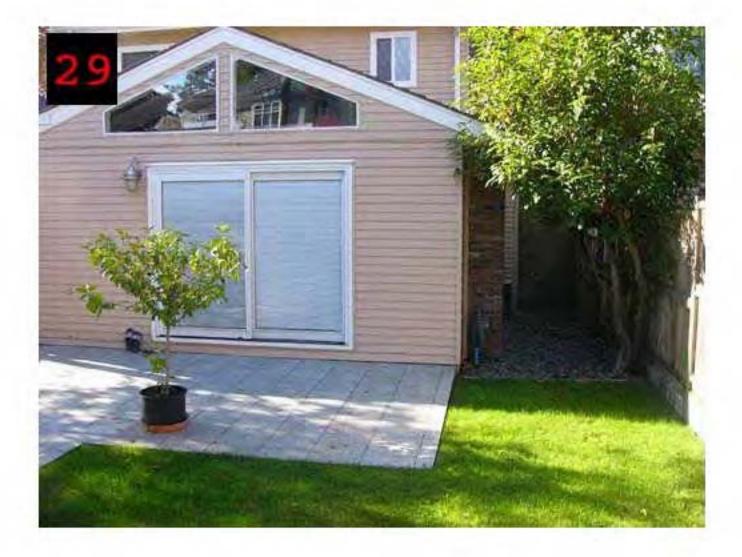

#### NORTH SIDE YARD:

SCRAP WOOD - 2x4's, 2x6's, PLYWOOD, AND ASSORTED BOARDS, THREE METAL WHEEL BARROWS, PLANT POTS, ONE PLASTIC RAKE HEAD NO HANDLE, ASPHALT SHINGLES AND ASSORTED TRASH.

#### REAR YARD:

TWO BROKEN TASK CHAIRS, TWO BOXES OF CANNED SALMON, TWO CLAY DRAIN TILES, TWO PLASTIC WHEEL BARROWS, TWO NYLON BACK PACKS, ONE ROLL OF BUILDING PAPER, ONE METAL SHELVING UNIT, NUMEROUS PLASTIC PLANT POTS, A SOCCER BALL, AN ELECTRIC MOTOR, FIVE BOTTLES OF OIL, ONE FIBERGLASS DINGY, NUMEROUS MILK CREATS FILLED WITH ASSORTED HOUSEHOLD ITEMS, AND OTHER ASSORTED TRASH AND REFUSE TOO NUMEROUS TO MENTION.

#### FRONT YARD:

ONE BRASS AND BLACK METAL COAT RACK, TWO PAILS OF PLANT FERTILIZER, ONE WIRE BASKET, AND OTHER ASSORTED RUBBISH.