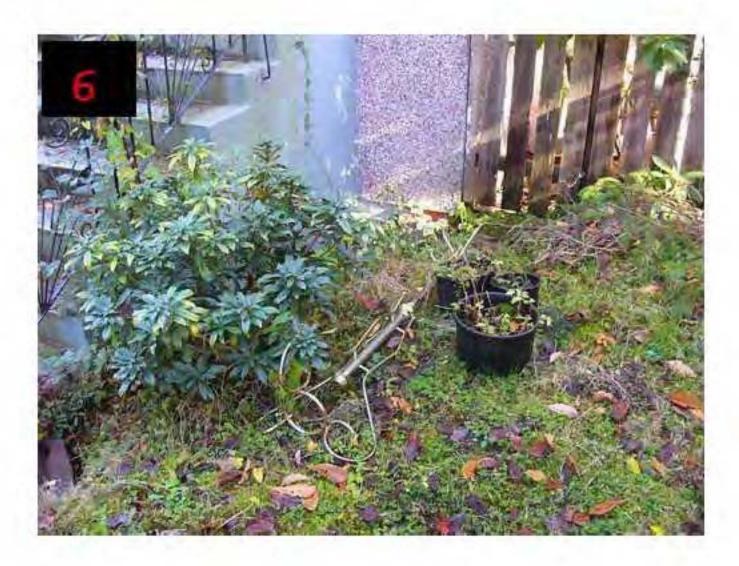

Narrative/Observations

INSPECTION SHOWED THAT THE FRONT AND REAR AND SIDE YARDS OF THIS PROPERTY ARE OVER GROWN WITH SHRUBS, PLANTS, AND WEEDS. THERE ARE MANY DIFFERENT PILES OF DISCARDED CONSTRUCTION MATERIALS, SCRAP METAL, AND TRASH THROUGHOUT THE YARD. DETAILS BELOW. THE PROPERTY IS NOT BEING KEPT IN A MANNER OF REASONABLE STANDARD OF MAINTENANCE PREVAILING IN THE NEIGHBOURHOOD.

#### NORTH SIDE YARD:

SCRAP WOOD - 2x4's, 2x6's, PLYWOOD, AND ASSORTED BOARDS, THREE METAL WHEEL BARROWS, PLANT POTS, ONE PLASTIC RAKE HEAD NO HANDLE, ASPHALT SHINGLES AND ASSORTED TRASH.