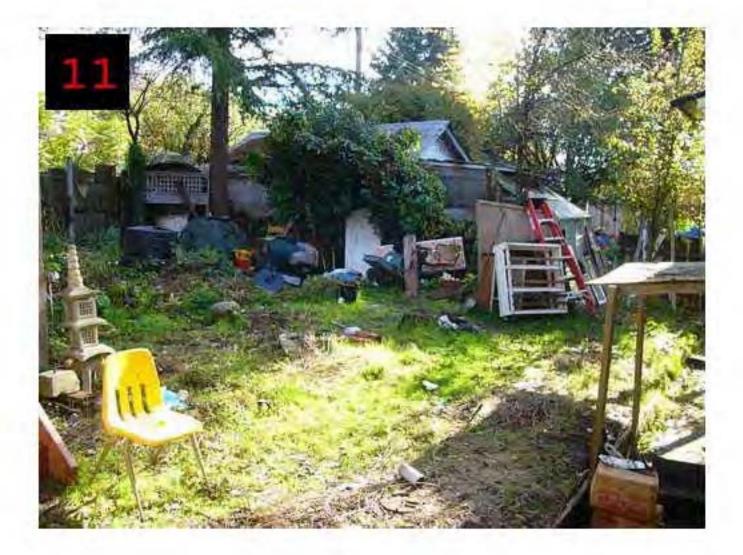

Narrative/Observations

INSPECTION SHOWED THAT THE FRONT AND REAR AND SIDE YARDS OF THIS PROPERTY ARE OVER GROWN WITH SHRUBS, PLANTS, AND WEEDS. THERE ARE MANY DIFFERENT PILES OF DISCARDED CONSTRUCTION MATERIALS, SCRAP METAL, AND TRASH THROUGHOUT THE YARD. DETAILS BELOW. THE PROPERTY IS NOT BEING KEPT IN A MANNER OF REASONABLE STANDARD OF MAINTENANCE PREVAILING IN THE NEIGHBOURHOOD.

#### REAR YARD:

TWO BROKEN TASK CHAIRS, TWO BOXES OF CANNED SALMON, TWO CLAY DRAIN TILES, TWO PLASTIC WHEEL BARROWS, TWO NYLON BACK PACKS, ONE ROLL OF BUILDING PAPER, ONE METAL SHELVING UNIT, NUMEROUS PLASTIC PLANT POTS, A SOCCER BALL, AN ELECTRIC MOTOR, FIVE BOTTLES OF OIL, ONE FIBERGLASS DINGY, NUMEROUS MILK CREATS FILLED WITH ASSORTED HOUSEHOLD ITEMS, AND OTHER ASSORTED TRASH AND REFUSE TOO NUMEROUS TO MENTION.