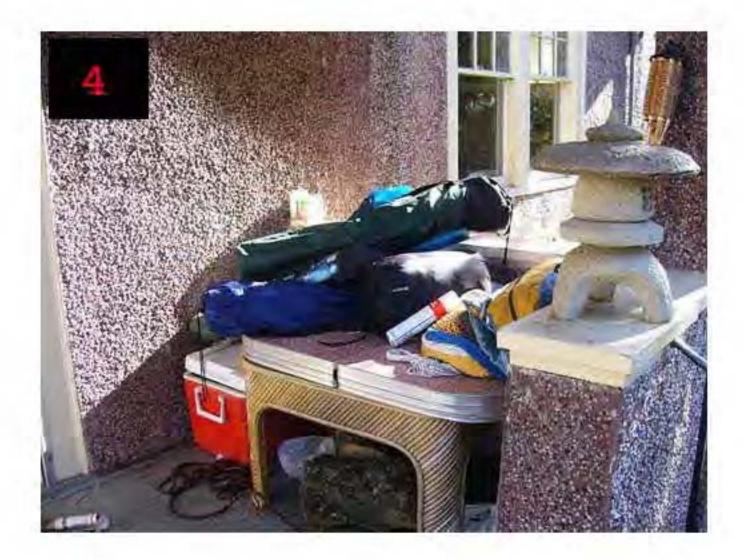

Narrative/Observations

INSPECTION SHOWED THAT THE FRONT AND REAR AND SIDE YARDS OF THIS PROPERTY ARE OVER GROWN WITH SHRUBS, PLANTS, AND WEEDS. THERE ARE MANY DIFFERENT PILES OF DISCARDED CONSTRUCTION MATERIALS, SCRAP METAL, AND TRASH THROUGHOUT THE YARD. DETAILS BELOW. THE PROPERTY IS NOT BEING KEPT IN A MANNER OF REASONABLE STANDARD OF MAINTENANCE PREVAILING IN THE NEIGHBOURHOOD.

#### REAR YARD:

TWO BROKEN TASK CHAIRS, TWO BOXES OF CANNED SALMON, TWO CLAY DRAIN TILES, TWO PLASTIC WHEEL BARROWS, TWO NYLON BACK PACKS, ONE ROLL OF BUILDING PAPER, ONE METAL SHELVING UNIT, NUMEROUS PLASTIC PLANT POTS, A SOCCER BALL, AN ELECTRIC MOTOR, FIVE BOTTLES OF OIL, ONE FIBERGLASS DINGY, NUMEROUS MILK CREATS FILLED WITH ASSORTED HOUSEHOLD ITEMS, AND OTHER ASSORTED TRASH AND REFUSE TOO NUMEROUS TO MENTION.

#### RE: 6608 Angus Drive Lot 10, Plan 4858, DL 526, New West Block 5 of AA

On October 23, 2007, our inspection services reported that your property at the above location had an accumulation of rubbish and discarded materials (i.e. scrap wood, plywood, assorted boards, wheelbarrows, plant pots, a rake head, asphalt shingles, chairs, two boxes of canned salmon, two drain tiles, two back packs, a roll of building paper, metal shelving unit, soccer ball, electric motor, five bottles of oil, a dingy, milk crates containing household items, a coat rack, plant fertilizer, wire basket, etc.).