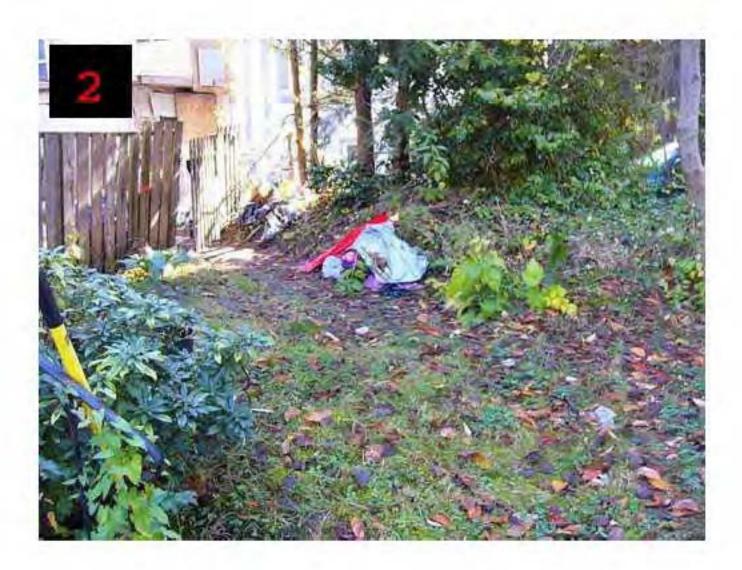

Narrative/Observations

INSPECTION SHOWED THAT THE FRONT AND REAR AND SIDE YARDS OF THIS PROPERTY ARE OVER GROWN WITH SHRUBS, PLANTS, AND WEEDS. THERE ARE MANY DIFFERENT PILES OF DISCARDED CONSTRUCTION MATERIALS, SCRAP METAL, AND TRASH THROUGHOUT THE YARD. DETAILS BELOW. THE PROPERTY IS NOT BEING KEPT IN A MANNER OF REASONABLE STANDARD OF MAINTENANCE PREVAILING IN THE NEIGHBOURHOOD.

#### REAR YARD:

TWO BROKEN TASK CHAIRS, TWO BOXES OF CANNED SALMON, TWO CLAY DRAIN TILES, TWO PLASTIC WHEEL BARROWS, TWO NYLON BACK PACKS, ONE ROLL OF BUILDING PAPER, ONE METAL SHELVING UNIT, NUMEROUS PLASTIC PLANT POTS, A SOCCER BALL, AN ELECTRIC MOTOR, FIVE BOTTLES OF OIL, ONE FIBERGLASS DINGY, NUMEROUS MILK CREATS FILLED WITH ASSORTED HOUSEHOLD ITEMS, AND OTHER ASSORTED TRASH AND REFUSE TOO NUMEROUS TO MENTION.

#### RE: 6608 Angus Drive Lot 10, Plan 4858, DL 526, New West Block 5 of AA

On October 23, 2007, our inspection services reported that your property at the above location had an accumulation of rubbish and discarded materials (i.e. scrap wood, plywood, assorted boards, wheelbarrows, plant pots, a rake head, asphalt shingles, chairs, two boxes of canned salmon, two drain tiles, two back packs, a roll of building paper, metal shelving unit, soccer ball, electric motor, five bottles of oil, a dingy, milk crates containing household items, a coat rack, plant fertilizer, wire basket, etc.).