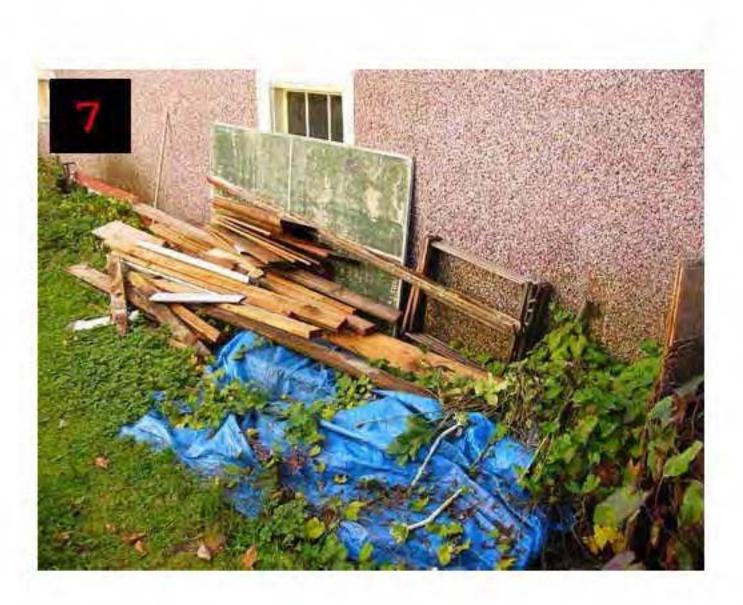

Narrative/Observations

INSPECTION SHOWED THAT THE FRONT AND REAR AND SIDE YARDS OF THIS PROPERTY ARE OVER GROWN WITH SHRUBS, PLANTS, AND WEEDS. THERE ARE MANY DIFFERENT PILES OF DISCARDED CONSTRUCTION MATERIALS, SCRAP METAL, AND TRASH THROUGHOUT THE YARD. DETAILS BELOW. THE PROPERTY IS NOT BEING KEPT IN A MANNER OF REASONABLE STANDARD OF MAINTENANCE PREVAILING IN THE NEIGHBOURHOOD.

#### NORTH SIDE YARD:

SCRAP WOOD - 2x4's, 2x6's, PLYWOOD, AND ASSORTED BOARDS, THREE METAL WHEEL BARROWS, PLANT POTS, ONE PLASTIC RAKE HEAD NO HANDLE, ASPHALT SHINGLES AND ASSORTED TRASH.

#### RE: 6608 Angus Drive Lot 10, Plan 4858, DL 526, New West Block 5 of AA

On October 23, 2007, our inspection services reported that your property at the above location had an accumulation of rubbish and discarded materials (i.e. scrap wood, plywood, assorted boards, wheelbarrows, plant pots, a rake head, asphalt shingles, chairs, two boxes of canned salmon, two drain tiles, two back packs, a roll of building paper, metal shelving unit, soccer ball, electric motor, five bottles of oil, a dingy, milk crates containing household items, a coat rack, plant fertilizer, wire basket, etc.).