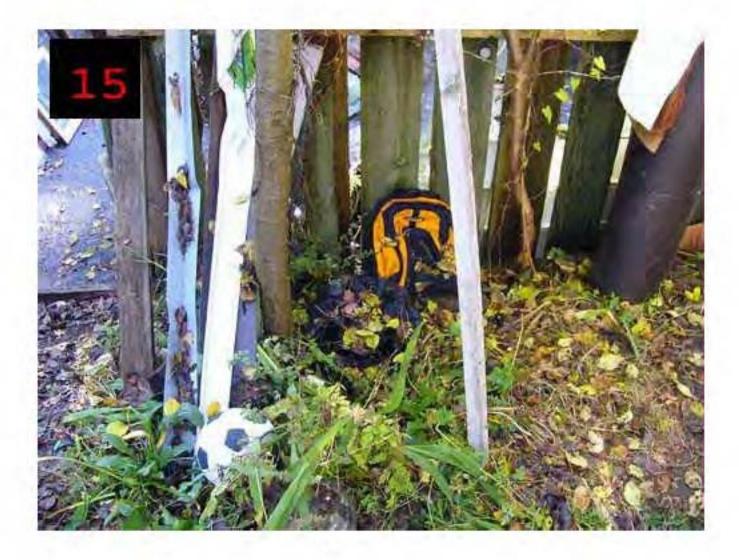

#### REAR YARD:

TWO BROKEN TASK CHAIRS, TWO BOXES OF CANNED SALMON, TWO CLAY DRAIN TILES, TWO PLASTIC WHEEL BARROWS, TWO NYLON BACK PACKS, ONE ROLL OF BUILDING PAPER, ONE METAL SHELVING UNIT, NUMEROUS PLASTIC PLANT POTS, A SOCCER BALL, AN ELECTRIC MOTOR, FIVE BOTTLES OF OIL, ONE FIBERGLASS DINGY, NUMEROUS MILK CREATS FILLED WITH ASSORTED HOUSEHOLD ITEMS, AND OTHER ASSORTED TRASH AND REFUSE TOO NUMEROUS TO MENTION.