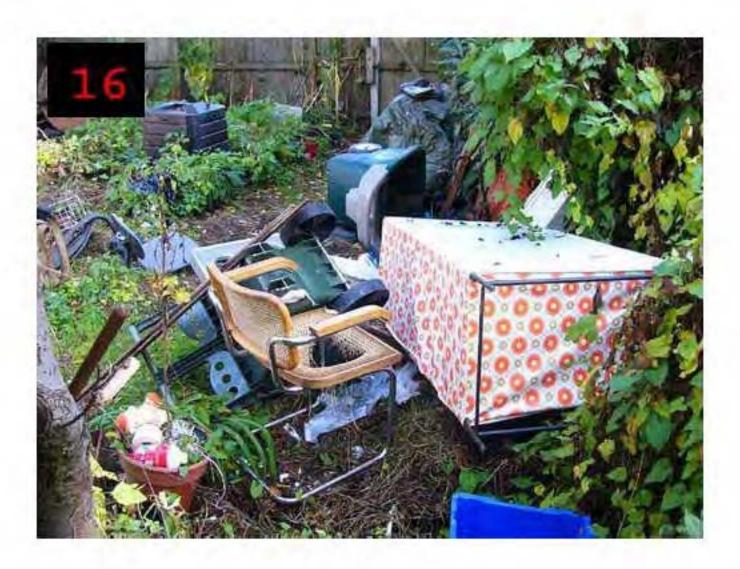

#### REAR YARD:

TWO BROKEN TASK CHAIRS, TWO BOXES OF CANNED SALMON, TWO CLAY DRAIN TILES, TWO PLASTIC WHEEL BARROWS, TWO NYLON BACK PACKS, ONE ROLL OF BUILDING PAPER, ONE METAL SHELVING UNIT, NUMEROUS PLASTIC PLANT POTS, A SOCCER BALL, AN ELECTRIC MOTOR, FIVE BOTTLES OF OIL, ONE FIBERGLASS DINGY, NUMEROUS MILK CREATS FILLED WITH ASSORTED HOUSEHOLD ITEMS, AND OTHER ASSORTED TRASH AND REFUSE TOO NUMEROUS TO MENTION.