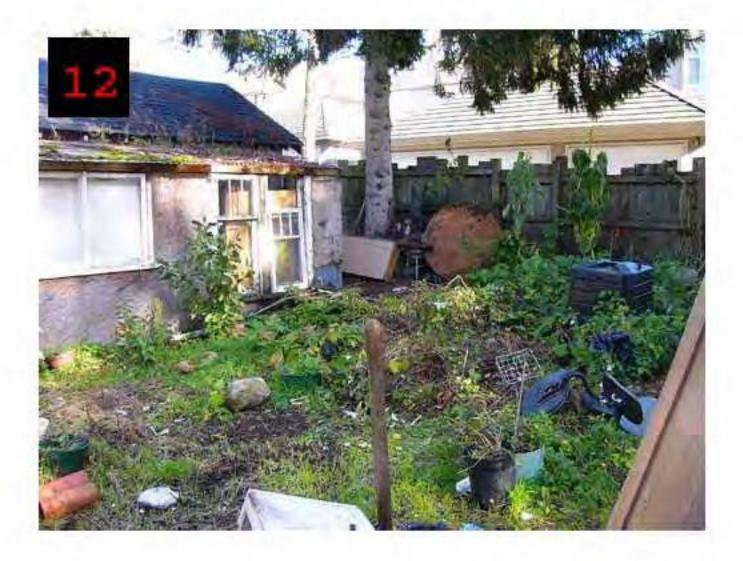

Narrative/Observations

INSPECTION SHOWED THAT THE FRONT AND REAR AND SIDE YARDS OF THIS PROPERTY ARE OVER GROWN WITH SHRUBS, PLANTS, AND WEEDS. THERE ARE MANY DIFFERENT PILES OF DISCARDED CONSTRUCTION MATERIALS, SCRAP METAL, AND TRASH THROUGHOUT THE YARD. DETAILS BELOW. THE PROPERTY IS NOT BEING KEPT IN A MANNER OF REASONABLE STANDARD OF MAINTENANCE PREVAILING IN THE NEIGHBOURHOOD.

#### NORTH SIDE YARD:

SCRAP WOOD - 2x4's, 2x6's, PLYWOOD, AND ASSORTED BOARDS, THREE METAL WHEEL BARROWS, PLANT POTS, ONE PLASTIC RAKE HEAD NO HANDLE, ASPHALT SHINGLES AND ASSORTED TRASH.