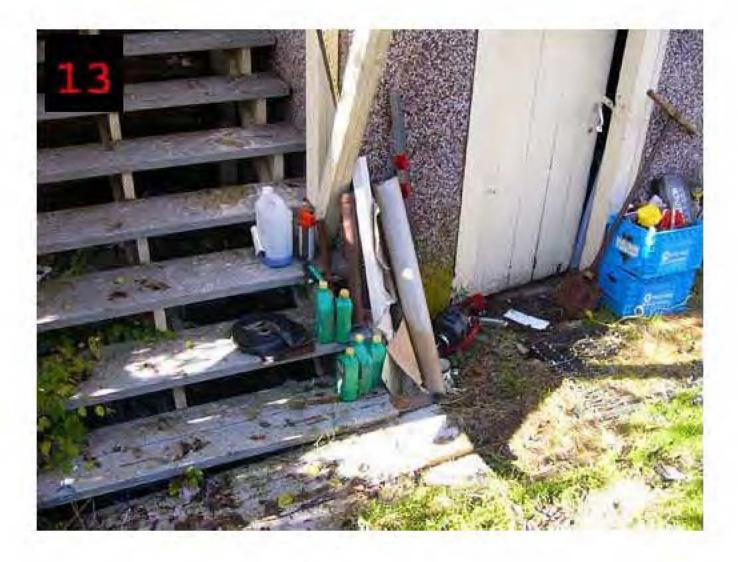

#### NORTH SIDE YARD:

SCRAP WOOD - 2x4's, 2x6's, PLYWOOD, AND ASSORTED BOARDS, THREE METAL WHEEL BARROWS, PLANT POTS, ONE PLASTIC RAKE HEAD NO HANDLE, ASPHALT SHINGLES AND ASSORTED TRASH.

#### REAR YARD:

TWO BROKEN TASK CHAIRS, TWO BOXES OF CANNED SALMON, TWO CLAY DRAIN TILES, TWO PLASTIC WHEEL BARROWS, TWO NYLON BACK PACKS, ONE ROLL OF BUILDING PAPER, ONE METAL SHELVING UNIT, NUMEROUS PLASTIC PLANT POTS, A SOCCER BALL, AN ELECTRIC MOTOR, FIVE BOTTLES OF OIL, ONE FIBERGLASS DINGY, NUMEROUS MILK CREATS FILLED WITH ASSORTED HOUSEHOLD ITEMS, AND OTHER ASSORTED TRASH AND REFUSE TOO NUMEROUS TO MENTION.