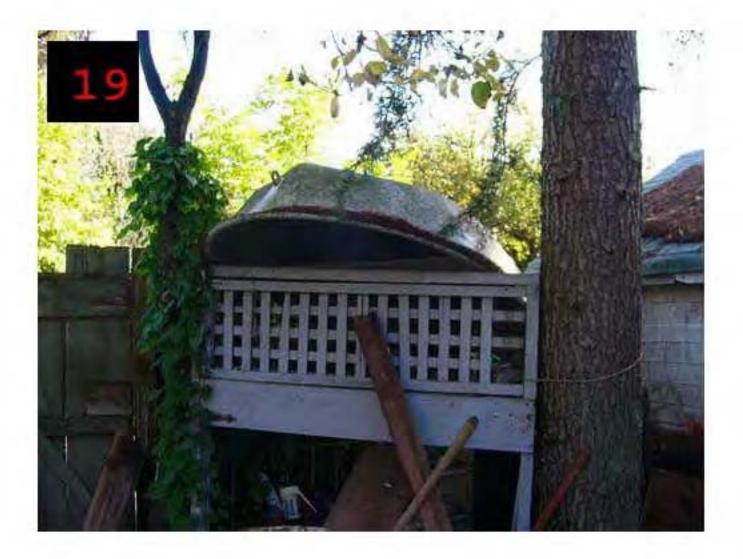

Narrative/Observations

INSPECTION SHOWED THAT THE FRONT AND REAR AND SIDE YARDS OF THIS PROPERTY ARE OVER GROWN WITH SHRUBS, PLANTS, AND WEEDS. THERE ARE MANY DIFFERENT PILES OF DISCARDED CONSTRUCTION MATERIALS, SCRAP METAL, AND TRASH THROUGHOUT THE YARD. DETAILS BELOW. THE PROPERTY IS NOT BEING KEPT IN A MANNER OF REASONABLE STANDARD OF MAINTENANCE PREVAILING IN THE NEIGHBOURHOOD.

#### REAR YARD:

TWO BROKEN TASK CHAIRS, TWO BOXES OF CANNED SALMON, TWO CLAY DRAIN TILES, TWO PLASTIC WHEEL BARROWS, TWO NYLON BACK PACKS, ONE ROLL OF BUILDING PAPER, ONE METAL SHELVING UNIT, NUMEROUS PLASTIC PLANT POTS, A SOCCER BALL, AN ELECTRIC MOTOR, FIVE BOTTLES OF OIL, ONE FIBERGLASS DINGY, NUMEROUS MILK CREATS FILLED WITH ASSORTED HOUSEHOLD ITEMS, AND OTHER ASSORTED TRASH AND REFUSE TOO NUMEROUS TO MENTION.