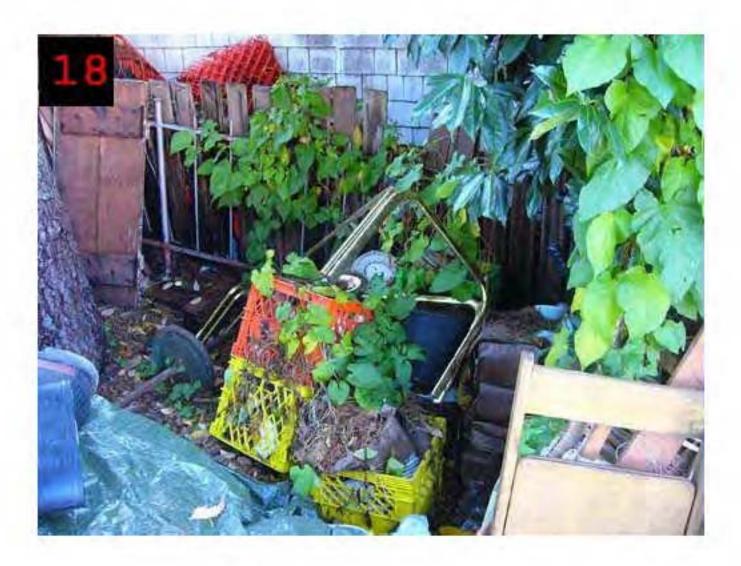

Narrative/Observations

INSPECTION SHOWED THAT THE FRONT AND REAR AND SIDE YARDS OF THIS PROPERTY ARE OVER GROWN WITH SHRUBS, PLANTS, AND WEEDS. THERE ARE MANY DIFFERENT PILES OF DISCARDED CONSTRUCTION MATERIALS, SCRAP METAL, AND TRASH THROUGHOUT THE YARD. DETAILS BELOW. THE PROPERTY IS NOT BEING KEPT IN A MANNER OF REASONABLE STANDARD OF MAINTENANCE PREVAILING IN THE NEIGHBOURHOOD.

#### REAR YARD:

TWO BROKEN TASK CHAIRS, TWO BOXES OF CANNED SALMON, TWO CLAY DRAIN TILES, TWO PLASTIC WHEEL BARROWS, TWO NYLON BACK PACKS, ONE ROLL OF BUILDING PAPER, ONE METAL SHELVING UNIT, NUMEROUS PLASTIC PLANT POTS, A SOCCER BALL, AN ELECTRIC MOTOR, FIVE BOTTLES OF OIL, ONE FIBERGLASS DINGY, NUMEROUS MILK CREATS FILLED WITH ASSORTED HOUSEHOLD ITEMS, AND OTHER ASSORTED TRASH AND REFUSE TOO NUMEROUS TO MENTION.