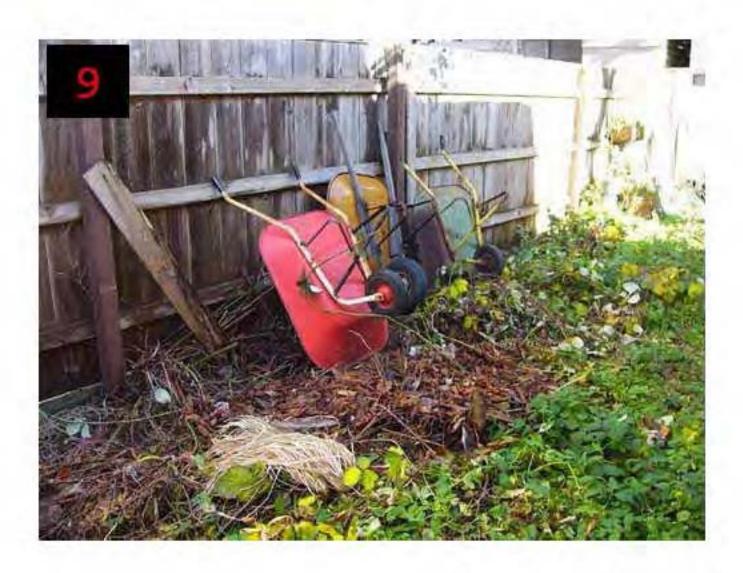

#### NORTH SIDE YARD:

SCRAP WOOD - 2x4's, 2x6's, PLYWOOD, AND ASSORTED BOARDS, THREE METAL WHEEL BARROWS, PLANT POTS, ONE PLASTIC RAKE HEAD NO HANDLE, ASPHALT SHINGLES AND ASSORTED TRASH.