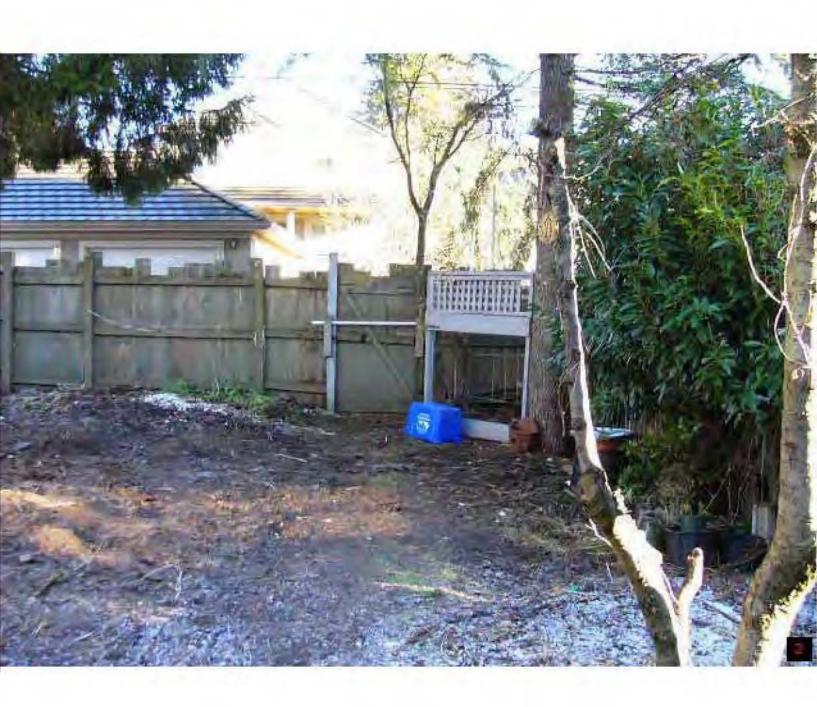

#### NORTH SIDE YARD:

SCRAP WOOD - 2x4's, 2x6's, PLYWOOD, AND ASSORTED BOARDS, THREE METAL WHEEL BARROWS, PLANT POTS, ONE PLASTIC RAKE HEAD NO HANDLE, ASPHALT SHINGLES AND ASSORTED TRASH.

#### REAR YARD:

TWO BROKEN TASK CHAIRS, TWO BOXES OF CANNED SALMON, TWO CLAY DRAIN TILES, TWO PLASTIC WHEEL BARROWS, TWO NYLON BACK PACKS, ONE ROLL OF BUILDING PAPER, ONE METAL SHELVING UNIT, NUMEROUS PLASTIC PLANT POTS, A SOCCER BALL, AN ELECTRIC MOTOR, FIVE BOTTLES OF OIL, ONE FIBERGLASS DINGY, NUMEROUS MILK CREATS FILLED WITH ASSORTED HOUSEHOLD ITEMS, AND OTHER ASSORTED TRASH AND REFUSE TOO NUMEROUS TO MENTION.