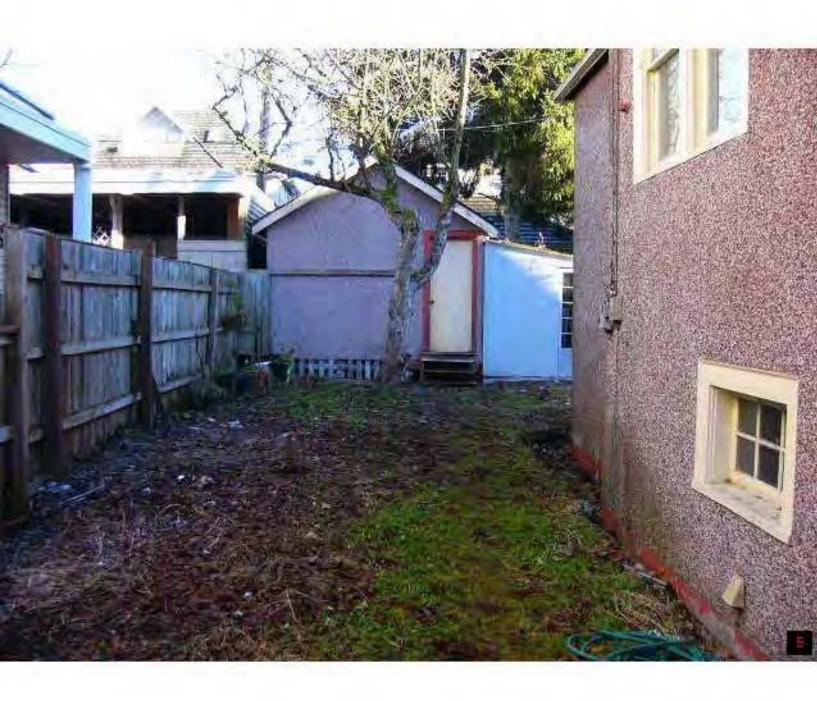

On September 11, 2006, our inspection services reported that your property at the above location had an accumulation of rubbish and discarded materials (i.e. tree branches, cardboard boxes, plywood, lumber, etc. in the backyard).

It is further reported that the grass/weeds at the above location are overgrown and not in keeping with the prevailing neighbourhood in violation of the Untidy Premises By-law.

Under Section 5 of the Untidy Premises By-law, as owner of the property you are ORDERED TO remove the accumulation of rubbish and discarded materials and to cut the grass/weeds on or before October 10, 2006, and to thereafter maintain the site in a tidy condition.

Narrative/Observations

INSPECTION SHOWED THAT THE FRONT AND REAR AND SIDE YARDS OF THIS PROPERTY ARE OVER GROWN WITH SHRUBS, PLANTS, AND WEEDS. THERE ARE MANY DIFFERENT PILES OF DISCARDED CONSTRUCTION MATERIALS, SCRAP METAL, AND TRASH THROUGHOUT THE YARD. DETAILS BELOW. THE PROPERTY IS NOT BEING KEPT IN A MANNER OF REASONABLE STANDARD OF MAINTENANCE PREVAILING IN THE NEIGHBOURHOOD.

#### REAR YARD:

TWO BROKEN TASK CHAIRS, TWO BOXES OF CANNED SALMON, TWO CLAY DRAIN TILES, TWO PLASTIC WHEEL BARROWS, TWO NYLON BACK PACKS, ONE ROLL OF BUILDING PAPER, ONE METAL SHELVING UNIT, NUMEROUS PLASTIC PLANT POTS, A SOCCER BALL, AN ELECTRIC MOTOR, FIVE BOTTLES OF OIL, ONE FIBERGLASS DINGY, NUMEROUS MILK CREATS FILLED WITH ASSORTED HOUSEHOLD ITEMS, AND OTHER ASSORTED TRASH AND REFUSE TOO NUMEROUS TO MENTION.