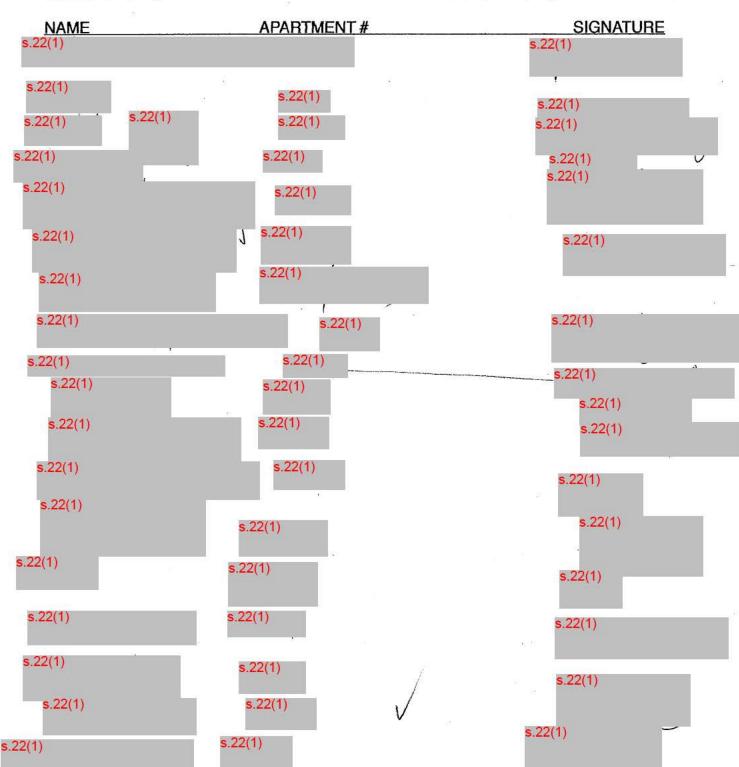

### Re: Development Application 5496 Victoria Dr. Vancouver

As residents of the multi-family dwelling 5555 Victoria Drive, we, the undersigned oppose the development application for Eden Medicinal at 5496 Victoria Drive. Our building has children and families and the presence of a marijuana organization across from our building and within our neighbourhood shopping/gathering place is unacceptable. Out of the safety of and respect for these families, we urge the City of Vancouver to reject the use of this retail site for medicinal marijuana purposes.