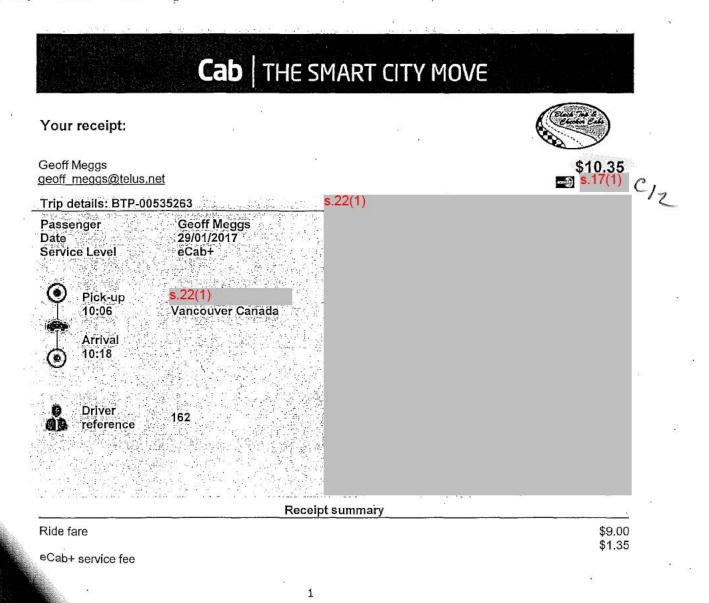

#### City of Vancouver FOI 2017-263

Councillor Geoff Meggs: Expenses January 1 to July 5, 2017

| Expense Type                              | Gross Amount | Transaction<br>Date | Inv Ref. | Description                                                              |
|-------------------------------------------|--------------|---------------------|----------|--------------------------------------------------------------------------|
| Business and Event Expenses               | 38.00        | 1/18/2017           | B1       | Community Event: Chinatown Spring Festival 2017, Jan 29/17               |
| Business and Event Expenses               | 41.68        | 1/19/2017           | C3       | Entertainment Expense in a Hosing Capacity, Jan 19/17                    |
| Business and Event Expenses               | 75.00        | 2/1/2017            | C11      | Community Event: First Call Fundraising Gala, Feb 23/17                  |
| Business and Event Expenses               | 80.11        | 2/24/2017           | C23      | Community Event: BC Leadership Prayer Breakfast, Mar 24/17               |
| Business and Event Expenses               | 200.00       | 3/1/2017            | C28      | Community Event: Western Front Gala, Mar 4/17                            |
| Business and Event Expenses               | 100.00       | 3/3/2017            | C29      | Community Event: Stories to be Told, Not Yet Heard, Mar 3/17             |
| Business and Event Expenses               | 54.04        | 3/3/2017            | C21      | Entertainment Expense in a Hosting Capacity, Mar 3/17                    |
| Business and Event Expenses               | 200.00       | 4/7/2017            | C34      | THE CULTCH-Commnity Event: Cultch Gala, Apr 29/17                        |
| Business and Event Expenses               | 104.10       | 4/12/2017           | C37      | PAYPAL *QMUNITY-Community Event: 13th Annual DAHOT Breakfast, May 19/17  |
| Business and Event Expenses               | 66.25        | 4/26/2017           | C51      | PAYPAL *CH NATOWNFN-Community Event: Chinatown Reunion Banquet, May 3/17 |
| Business and Event Expenses               | 38.34        | 4/19/2017           | C40      | ACME CAFE-Entertainment Expense in a Hosting Capacity, Apr 19/17         |
| Business and Event Expenses Total         | \$997.52     |                     |          |                                                                          |
|                                           |              |                     |          |                                                                          |
| Communication and Supplies Expenses       | 29.98        | 2/5/2017            | C6       | Book, Feb 5/17                                                           |
| Communication and Supplies Expenses       | 3.12         | 3/5/2017            | C30      | Vancouver Province Subscription                                          |
| Communication and Supplies Expenses       | 10.45        | 6/5/2017            | C59      | POSTMEDIA CAN-Vancouver Province Subscription                            |
| Communication and Supplies Expenses Total | \$43.55      |                     |          |                                                                          |
|                                           |              |                     |          |                                                                          |
| Parking & Transportation Expenses         | 8.00         | 1/18/2017           | C2       | Parking: Jul 18/17                                                       |
| Parking & Transportation Expenses         | 11.80        | 1/26/2017           | C7       | Taxi: Jan 26/17                                                          |
| Parking & Transportation Expenses         | 10.35        | 1/29/2017           | C12      | Taxi: Jan 29/17                                                          |
| Parking & Transportation Expenses         | 91.00        | 2/1/2017            | C10      | Transit Pass: February 2017                                              |
| Parking & Transportation Expenses         | 12.70        | 2/3/2017            | C5       | Taxi: Feb 3/17                                                           |
| Parking & Transportation Expenses         | 91.00        | 2/3/2017            | C1       | Transit Pass: January 2017                                               |
| Parking & Transportation Expenses         | 26.90        | 2/10/2017           | C4       | Taxi: Feb 10/17                                                          |
| Parking & Transportation Expenses         | 14.72        | 2/14/2017           | C13      | Taxi: Feb 14/17                                                          |
| Parking & Transportation Expenses         | 8.50         | 2/14/2017           | C8       | Taxi: Feb 14/17                                                          |
| Parking & Transportation Expenses         | 9.80         | 2/17/2017           | C9       | Taxi: Feb 17/17                                                          |
| Parking & Transportation Expenses         | 10.10        | 2/20/2017           | C14      | Taxi: Feb 20/17                                                          |
| Parking & Transportation Expenses         | 15.68        | 2/27/2017           | B2       | CAR2GO - February 2017                                                   |
| Parking & Transportation Expenses         | 91.00        | 2/27/2017           | C25      | Transit Pass: March 2017                                                 |
| Parking & Transportation Expenses         | 20.00        | 2/28/2017           | C16      | Taxi: Feb 28/17                                                          |
| Parking & Transportation Expenses         | 11.50        | 2/28/2017           | C26      | Taxi: Feb 28/17                                                          |
| Parking & Transportation Expenses         | 10.70        | 2/28/2017           | C17      | Taxi: Feb 28/17                                                          |
| Parking & Transportation Expenses         | 14.50        | 2/28/2017           | C18      | Taxi: Feb 28/17                                                          |
| Parking & Transportation Expenses         | 11.50        | 3/1/2017            | C15      | Parking: Mar 1/17                                                        |
| Parking & Transportation Expenses         | 12.54        | 3/2/2017            | C19      | Taxi: Mar 2/17                                                           |
| Parking & Transportation Expenses         | 3.50         | 3/6/2017            | C20      | Parking: Mar 6/17                                                        |
| Parking & Transportation Expenses         | 57.36        | 3/7/2017            | B3       | MODO - February 2017                                                     |
| Parking & Transportation Expenses         | 91.00        | 3/28/2017           | C31      | COMPASS AUTOLOAD-Transit Pass: April 2017                                |
| Parking & Transportation Expenses         | 15.40        | 3/31/2017           | C41      | BLACKTOP & CHECKER CAB-Taxi: Mar 31/17                                   |
| Parking & Transportation Expenses         | 16.10        | 4/1/2017            | C32      | BLACKTOP & CHECKER CAB-Taxi: Apr 1/17                                    |
| Parking & Transportation Expenses         | 60.00        | 4/6/2017            | C33      | COMPASS WEB-Compass Card Refill: Apr 6/17                                |
| Parking & Transportation Expenses         | 15.35        | 4/7/2017            | B4       | MODO - March 2017                                                        |
| Parking & Transportation Expenses         | 25.30        | 4/8/2017            | C35      | VANCOUVER TAXI-Taxi: Apr 8/17                                            |
| Parking & Transportation Expenses         | 10.35        | 4/11/2017           | C36      | BLACKTOP & CHECKER CAB-Taxi: Apr 11/17                                   |
| Parking & Transportation Expenses         | 10.90        | 4/11/2017           | C56      | BLACKTOP & CHECKER CAB-Taxi: Apr 11/17                                   |
| Parking & Transportation Expenses         | 16.00        | 4/18/2017           | C42      | BLACKTOP & CHECKER CAB-Taxi: Apr 18/17                                   |
| Parking & Transportation Expenses         | 8.20         | 4/18/2017           | C43      | VANCOUVER TAXI-Taxi: Apr 18/17                                           |
| Parking & Transportation Expenses         | 10.58        | 4/19/2017           | C38      | BLACKTOP & CHECKER CAB-Taxi: Apr 19/17                                   |
| Parking & Transportation Expenses         | 15.41        | 4/19/2017           | C39      | BLACKTOP & CHECKER CAB-Taxi: Apr 19/17                                   |
| Parking & Transportation Expenses         | 10.30        | 4/19/2017           | C46      | MACLURES CABS-Taxi: Apr 19/17                                            |
| Parking & Transportation Expenses         | 12.77        | 4/21/2017           | C48      | BLACKTOP & CHECKER CAB-Taxi: Apr 21/17                                   |
| Parking & Transportation Expenses         | 8.00         | 4/23/2017           | C49      | DPS PAY BY PHONE-Parking: Apr 23/17                                      |
| Parking & Transportation Expenses         | 12.99        | 4/24/2017           | B5       | CAR2GO - April 2017                                                      |
| Parking & Transportation Expenses         | 2.10         | 4/27/2017           | C52      | MOBI-Vancouver Bike Share: Apr 27/17                                     |
|                                           |              |                     |          |                                                                          |