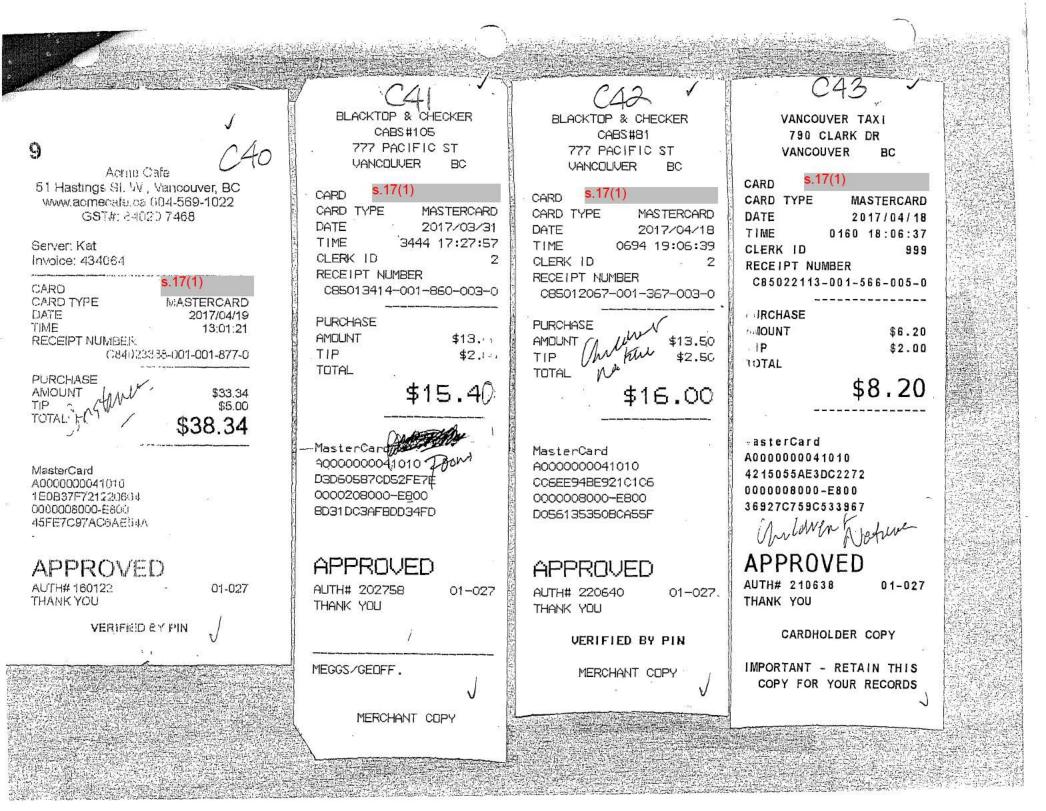

#### City of Vancouver FOI 2017-263

Councillor Geoff Meggs: Expenses January 1 to July 5, 2017

| Expense Type                              | Gross Amount | Transaction<br>Date | Inv Ref. | Description                                                              |
|-------------------------------------------|--------------|---------------------|----------|--------------------------------------------------------------------------|
| Business and Event Expenses               | 38.00        | 1/18/2017           | B1       | Community Event: Chinatown Spring Festival 2017, Jan 29/17               |
| Business and Event Expenses               | 41.68        | 1/19/2017           | C3       | Entertainment Expense in a Hosing Capacity, Jan 19/17                    |
| Business and Event Expenses               | 75.00        | 2/1/2017            | C11      | Community Event: First Call Fundraising Gala, Feb 23/17                  |
| Business and Event Expenses               | 80.11        | 2/24/2017           | C23      | Community Event: BC Leadership Prayer Breakfast, Mar 24/17               |
| Business and Event Expenses               | 200.00       | 3/1/2017            | C28      | Community Event: Western Front Gala, Mar 4/17                            |
| Business and Event Expenses               | 100.00       | 3/3/2017            | C29      | Community Event: Stories to be Told, Not Yet Heard, Mar 3/17             |
| Business and Event Expenses               | 54.04        | 3/3/2017            | C21      | Entertainment Expense in a Hosting Capacity, Mar 3/17                    |
| Business and Event Expenses               | 200.00       | 4/7/2017            | C34      | THE CULTCH-Commnity Event: Cultch Gala, Apr 29/17                        |
| Business and Event Expenses               | 104.10       | 4/12/2017           | C37      | PAYPAL *QMUNITY-Community Event: 13th Annual DAHOT Breakfast, May 19/17  |
| Business and Event Expenses               | 66.25        | 4/26/2017           | C51      | PAYPAL *CH NATOWNFN-Community Event: Chinatown Reunion Banquet, May 3/17 |
| Business and Event Expenses               | 38.34        | 4/19/2017           | C40      | ACME CAFE-Entertainment Expense in a Hosting Capacity, Apr 19/17         |
| Business and Event Expenses Total         | \$997.52     |                     |          |                                                                          |
|                                           |              |                     |          |                                                                          |
| Communication and Supplies Expenses       | 29.98        | 2/5/2017            | C6       | Book, Feb 5/17                                                           |
| Communication and Supplies Expenses       | 3.12         | 3/5/2017            | C30      | Vancouver Province Subscription                                          |
| Communication and Supplies Expenses       | 10.45        | 6/5/2017            | C59      | POSTMEDIA CAN-Vancouver Province Subscription                            |
| Communication and Supplies Expenses Total | \$43.55      |                     |          |                                                                          |
|                                           |              |                     |          |                                                                          |
| Parking & Transportation Expenses         | 8.00         | 1/18/2017           | C2       | Parking: Jul 18/17                                                       |
| Parking & Transportation Expenses         | 11.80        | 1/26/2017           | C7       | Taxi: Jan 26/17                                                          |
| Parking & Transportation Expenses         | 10.35        | 1/29/2017           | C12      | Taxi: Jan 29/17                                                          |
| Parking & Transportation Expenses         | 91.00        | 2/1/2017            | C10      | Transit Pass: February 2017                                              |
| Parking & Transportation Expenses         | 12.70        | 2/3/2017            | C5       | Taxi: Feb 3/17                                                           |
| Parking & Transportation Expenses         | 91.00        | 2/3/2017            | C1       | Transit Pass: January 2017                                               |
| Parking & Transportation Expenses         | 26.90        | 2/10/2017           | C4       | Taxi: Feb 10/17                                                          |
| Parking & Transportation Expenses         | 14.72        | 2/14/2017           | C13      | Taxi: Feb 14/17                                                          |
| Parking & Transportation Expenses         | 8.50         | 2/14/2017           | C8       | Taxi: Feb 14/17                                                          |
| Parking & Transportation Expenses         | 9.80         | 2/17/2017           | C9       | Taxi: Feb 17/17                                                          |
| Parking & Transportation Expenses         | 10.10        | 2/20/2017           | C14      | Taxi: Feb 20/17                                                          |
| Parking & Transportation Expenses         | 15.68        | 2/27/2017           | B2       | CAR2GO - February 2017                                                   |
| Parking & Transportation Expenses         | 91.00        | 2/27/2017           | C25      | Transit Pass: March 2017                                                 |
| Parking & Transportation Expenses         | 20.00        | 2/28/2017           | C16      | Taxi: Feb 28/17                                                          |
| Parking & Transportation Expenses         | 11.50        | 2/28/2017           | C26      | Taxi: Feb 28/17                                                          |
| Parking & Transportation Expenses         | 10.70        | 2/28/2017           | C17      | Taxi: Feb 28/17                                                          |
| Parking & Transportation Expenses         | 14.50        | 2/28/2017           | C18      | Taxi: Feb 28/17                                                          |
| Parking & Transportation Expenses         | 11.50        | 3/1/2017            | C15      | Parking: Mar 1/17                                                        |
| Parking & Transportation Expenses         | 12.54        | 3/2/2017            | C19      | Taxi: Mar 2/17                                                           |
| Parking & Transportation Expenses         | 3.50         | 3/6/2017            | C20      | Parking: Mar 6/17                                                        |
| Parking & Transportation Expenses         | 57.36        | 3/7/2017            | B3       | MODO - February 2017                                                     |
| Parking & Transportation Expenses         | 91.00        | 3/28/2017           | C31      | COMPASS AUTOLOAD-Transit Pass: April 2017                                |
| Parking & Transportation Expenses         | 15.40        | 3/31/2017           | C41      | BLACKTOP & CHECKER CAB-Taxi: Mar 31/17                                   |
| Parking & Transportation Expenses         | 16.10        | 4/1/2017            | C32      | BLACKTOP & CHECKER CAB-Taxi: Apr 1/17                                    |
| Parking & Transportation Expenses         | 60.00        | 4/6/2017            | C33      | COMPASS WEB-Compass Card Refill: Apr 6/17                                |
| Parking & Transportation Expenses         | 15.35        | 4/7/2017            | B4       | MODO - March 2017                                                        |
| Parking & Transportation Expenses         | 25.30        | 4/8/2017            | C35      | VANCOUVER TAXI-Taxi: Apr 8/17                                            |
| Parking & Transportation Expenses         | 10.35        | 4/11/2017           | C36      | BLACKTOP & CHECKER CAB-Taxi: Apr 11/17                                   |
| Parking & Transportation Expenses         | 10.90        | 4/11/2017           | C56      | BLACKTOP & CHECKER CAB-Taxi: Apr 11/17                                   |
| Parking & Transportation Expenses         | 16.00        | 4/18/2017           | C42      | BLACKTOP & CHECKER CAB-Taxi: Apr 18/17                                   |
| Parking & Transportation Expenses         | 8.20         | 4/18/2017           | C43      | VANCOUVER TAXI-Taxi: Apr 18/17                                           |
| Parking & Transportation Expenses         | 10.58        | 4/19/2017           | C38      | BLACKTOP & CHECKER CAB-Taxi: Apr 19/17                                   |
| Parking & Transportation Expenses         | 15.41        | 4/19/2017           | C39      | BLACKTOP & CHECKER CAB-Taxi: Apr 19/17                                   |
| Parking & Transportation Expenses         | 10.30        | 4/19/2017           | C46      | MACLURES CABS-Taxi: Apr 19/17                                            |
| Parking & Transportation Expenses         | 12.77        | 4/21/2017           | C48      | BLACKTOP & CHECKER CAB-Taxi: Apr 21/17                                   |
| Parking & Transportation Expenses         | 8.00         | 4/23/2017           | C49      | DPS PAY BY PHONE-Parking: Apr 23/17                                      |
| Parking & Transportation Expenses         | 12.99        | 4/24/2017           | B5       | CAR2GO - April 2017                                                      |
| Parking & Transportation Expenses         | 2.10         | 4/27/2017           | C52      | MOBI-Vancouver Bike Share: Apr 27/17                                     |
|                                           |              |                     |          |                                                                          |