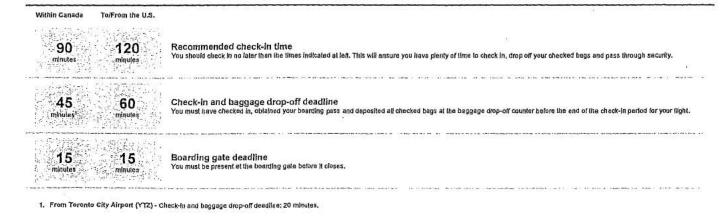

| AC548: 27C - PFST (Aisle)                                                                                      | 20.00               |
|                                                               | Goods and Services Tax - Canada no. 100092287 RT0001                                                           | 1.00                |
|                                                               | Total with options and seat selection fee:                                                                     | \$877 <sup>29</sup> |
|                                                               | GRAND TOTAL (Canadian dollars)                                                                                 | \$87729             |

### (D)

### Check-in and boarding gate deadlines



### Baggage allowance

#### Carry-on Baggage

Mehts operated by Air Canada, Air Canada Rouge or Air Canada Express, you may carry with you in the cabin 1 standard item (max, size; 23 x 40 x 55 cm j9 x 15,5 x 21,5 in)) and 1 personal item (max, size; 16 x 43 cm [6 x 13 x 17 in]). Your carry-on baggage must be light enough that you can store it in the overhead bin unassisted. See our complete carry-on baggage policy Opens in New Window.

### Basi, Sarah

1-

From: Sent: To: Subject: Geoff Meggs <geoff.meggs@gmail.com> Thursday, May 04, 2017 8:27 AM Basi, Sarah Fwd: Your eCab receipt

2

۱

Cel 604 306 0562 Www.geoffmeggs.ca

Begin forwarded message:

From: eCab <<u>customers@e-cab.com</u>> Date: May 4, 2017 at 7:51:42 AM PDT To: Meggs Geoff <<u>geoff.meggs@gmail.com</u>> Subject: Your eCab