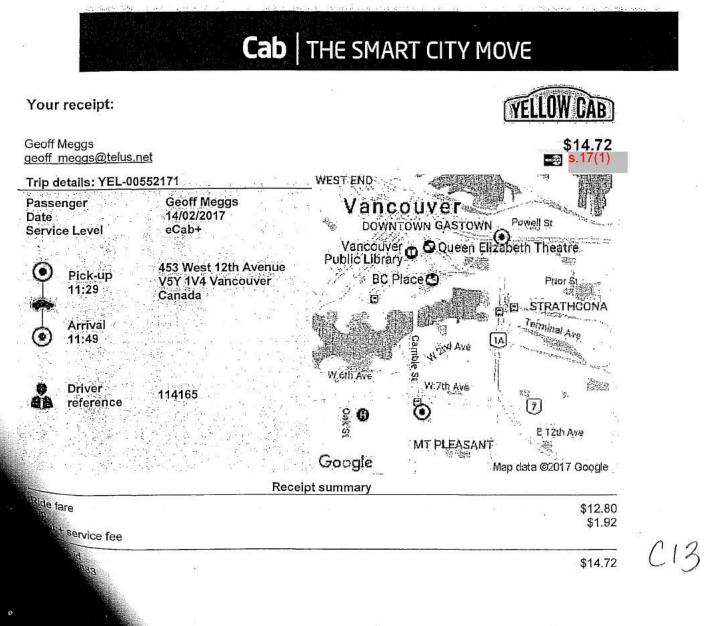

#### City of Vancouver FOI 2017-263

Councillor Geoff Meggs: Expenses January 1 to July 5, 2017

| Expense Type                              | Gross Amount | Transaction<br>Date | Inv Ref. | Description                                                              |
|-------------------------------------------|--------------|---------------------|----------|--------------------------------------------------------------------------|
| Business and Event Expenses               | 38.00        | 1/18/2017           | B1       | Community Event: Chinatown Spring Festival 2017, Jan 29/17               |
| Business and Event Expenses               | 41.68        | 1/19/2017           | C3       | Entertainment Expense in a Hosing Capacity, Jan 19/17                    |
| Business and Event Expenses               | 75.00        | 2/1/2017            | C11      | Community Event: First Call Fundraising Gala, Feb 23/17                  |
| Business and Event Expenses               | 80.11        | 2/24/2017           | C23      | Community Event: BC Leadership Prayer Breakfast, Mar 24/17               |
| Business and Event Expenses               | 200.00       | 3/1/2017            | C28      | Community Event: Western Front Gala, Mar 4/17                            |
| Business and Event Expenses               | 100.00       | 3/3/2017            | C29      | Community Event: Stories to be Told, Not Yet Heard, Mar 3/17             |
| Business and Event Expenses               | 54.04        | 3/3/2017            | C21      | Entertainment Expense in a Hosting Capacity, Mar 3/17                    |
| Business and Event Expenses               | 200.00       | 4/7/2017            | C34      | THE CULTCH-Commnity Event: Cultch Gala, Apr 29/17                        |
| Business and Event Expenses               | 104.10       | 4/12/2017           | C37      | PAYPAL *QMUNITY-Community Event: 13th Annual DAHOT Breakfast, May 19/17  |
| Business and Event Expenses               | 66.25        | 4/26/2017           | C51      | PAYPAL *CH NATOWNFN-Community Event: Chinatown Reunion Banquet, May 3/17 |
| Business and Event Expenses               | 38.34        | 4/19/2017           | C40      | ACME CAFE-Entertainment Expense in a Hosting Capacity, Apr 19/17         |
| Business and Event Expenses Total         | \$997.52     |                     |          |                                                                          |
|                                           |              |                     |          |                                                                          |
| Communication and Supplies Expenses       | 29.98        | 2/5/2017            | C6       | Book, Feb 5/17                                                           |
| Communication and Supplies Expenses       | 3.12         | 3/5/2017            | C30      | Vancouver Province Subscription                                          |
| Communication and Supplies Expenses       | 10.45        | 6/5/2017            | C59      | POSTMEDIA CAN-Vancouver Province Subscription                            |
| Communication and Supplies Expenses Total | \$43.55      |                     |          |                                                                          |
|                                           |              |                     |          |                                                                          |
| Parking & Transportation Expenses         | 8.00         | 1/18/2017           | C2       | Parking: Jul 18/17                                                       |
| Parking & Transportation Expenses         | 11.80        | 1/26/2017           | C7       | Taxi: Jan 26/17                                                          |
| Parking & Transportation Expenses         | 10.35        | 1/29/2017           | C12      | Taxi: Jan 29/17                                                          |
| Parking & Transportation Expenses         | 91.00        | 2/1/2017            | C10      | Transit Pass: February 2017                                              |
| Parking & Transportation Expenses         | 12.70        | 2/3/2017            | C5       | Taxi: Feb 3/17                                                           |
| Parking & Transportation Expenses         | 91.00        | 2/3/2017            | C1       | Transit Pass: January 2017                                               |
| Parking & Transportation Expenses         | 26.90        | 2/10/2017           | C4       | Taxi: Feb 10/17                                                          |
| Parking & Transportation Expenses         | 14.72        | 2/14/2017           | C13      | Taxi: Feb 14/17                                                          |
| Parking & Transportation Expenses         | 8.50         | 2/14/2017           | C8       | Taxi: Feb 14/17                                                          |
| Parking & Transportation Expenses         | 9.80         | 2/17/2017           | C9       | Taxi: Feb 17/17                                                          |
| Parking & Transportation Expenses         | 10.10        | 2/20/2017           | C14      | Taxi: Feb 20/17                                                          |
| Parking & Transportation Expenses         | 15.68        | 2/27/2017           | B2       | CAR2GO - February 2017                                                   |
| Parking & Transportation Expenses         | 91.00        | 2/27/2017           | C25      | Transit Pass: March 2017                                                 |
| Parking & Transportation Expenses         | 20.00        | 2/28/2017           | C16      | Taxi: Feb 28/17                                                          |
| Parking & Transportation Expenses         | 11.50        | 2/28/2017           | C26      | Taxi: Feb 28/17                                                          |
| Parking & Transportation Expenses         | 10.70        | 2/28/2017           | C17      | Taxi: Feb 28/17                                                          |
| Parking & Transportation Expenses         | 14.50        | 2/28/2017           | C18      | Taxi: Feb 28/17                                                          |
| Parking & Transportation Expenses         | 11.50        | 3/1/2017            | C15      | Parking: Mar 1/17                                                        |
| Parking & Transportation Expenses         | 12.54        | 3/2/2017            | C19      | Taxi: Mar 2/17                                                           |
| Parking & Transportation Expenses         | 3.50         | 3/6/2017            | C20      | Parking: Mar 6/17                                                        |
| Parking & Transportation Expenses         | 57.36        | 3/7/2017            | B3       | MODO - February 2017                                                     |
| Parking & Transportation Expenses         | 91.00        | 3/28/2017           | C31      | COMPASS AUTOLOAD-Transit Pass: April 2017                                |
| Parking & Transportation Expenses         | 15.40        | 3/31/2017           | C41      | BLACKTOP & CHECKER CAB-Taxi: Mar 31/17                                   |
| Parking & Transportation Expenses         | 16.10        | 4/1/2017            | C32      | BLACKTOP & CHECKER CAB-Taxi: Apr 1/17                                    |
| Parking & Transportation Expenses         | 60.00        | 4/6/2017            | C33      | COMPASS WEB-Compass Card Refill: Apr 6/17                                |
| Parking & Transportation Expenses         | 15.35        | 4/7/2017            | B4       | MODO - March 2017                                                        |
| Parking & Transportation Expenses         | 25.30        | 4/8/2017            | C35      | VANCOUVER TAXI-Taxi: Apr 8/17                                            |
| Parking & Transportation Expenses         | 10.35        | 4/11/2017           | C36      | BLACKTOP & CHECKER CAB-Taxi: Apr 11/17                                   |
| Parking & Transportation Expenses         | 10.90        | 4/11/2017           | C56      | BLACKTOP & CHECKER CAB-Taxi: Apr 11/17                                   |
| Parking & Transportation Expenses         | 16.00        | 4/18/2017           | C42      | BLACKTOP & CHECKER CAB-Taxi: Apr 18/17                                   |
| Parking & Transportation Expenses         | 8.20         | 4/18/2017           | C43      | VANCOUVER TAXI-Taxi: Apr 18/17                                           |
| Parking & Transportation Expenses         | 10.58        | 4/19/2017           | C38      | BLACKTOP & CHECKER CAB-Taxi: Apr 19/17                                   |
| Parking & Transportation Expenses         | 15.41        | 4/19/2017           | C39      | BLACKTOP & CHECKER CAB-Taxi: Apr 19/17                                   |
| Parking & Transportation Expenses         | 10.30        | 4/19/2017           | C46      | MACLURES CABS-Taxi: Apr 19/17                                            |
| Parking & Transportation Expenses         | 12.77        | 4/21/2017           | C48      | BLACKTOP & CHECKER CAB-Taxi: Apr 21/17                                   |
| Parking & Transportation Expenses         | 8.00         | 4/23/2017           | C49      | DPS PAY BY PHONE-Parking: Apr 23/17                                      |
| Parking & Transportation Expenses         | 12.99        | 4/24/2017           | B5       | CAR2GO - April 2017                                                      |
| Parking & Transportation Expenses         | 2.10         | 4/27/2017           | C52      | MOBI-Vancouver Bike Share: Apr 27/17                                     |
|                                           |              |                     |          |                                                                          |