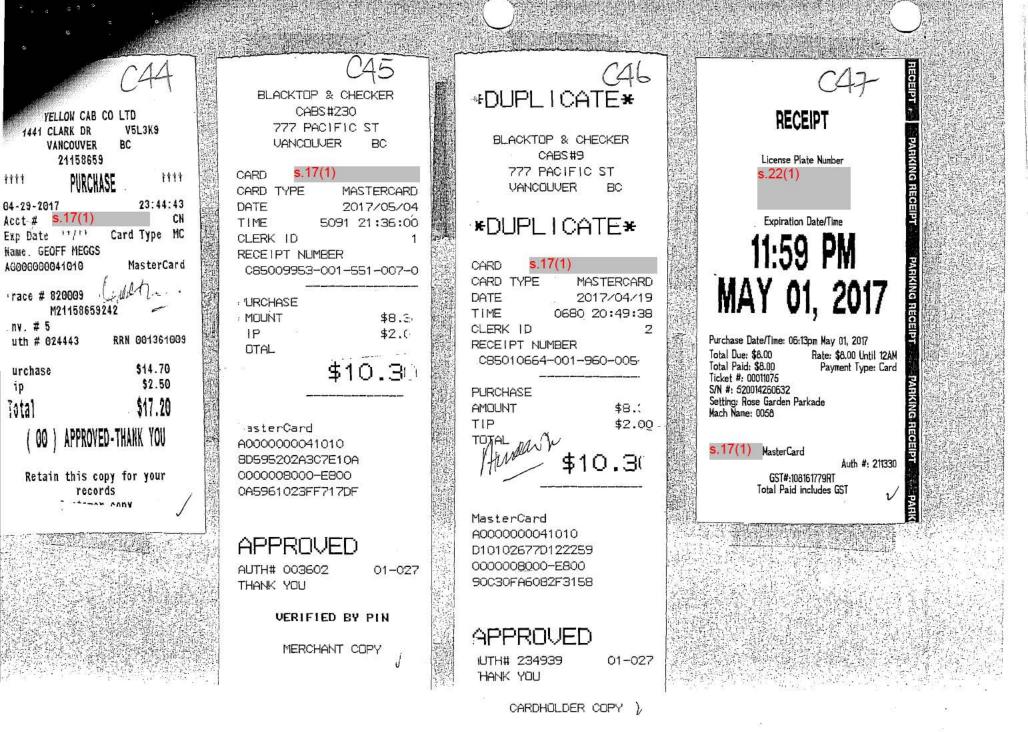

#### FOI 2017-263

Councillor Geoff Meggs: Expenses January 1 to July 5, 2017

| Expense Type                            | Gross Amount | Transaction<br>Date | Inv Ref. | Description                                                                                                                      |
|-----------------------------------------|--------------|---------------------|----------|----------------------------------------------------------------------------------------------------------------------------------|
| Parking & Transportation Expenses       | 17.20        | 4/29/2017           | C44      | YELLOW CAB CO LTD-Taxi: Apr 29/17                                                                                                |
| Parking & Transportation Expenses       | 91.00        | 4/29/2017           | C50      | COMPASS AUTOLOAD-Transit Pass: May 2017                                                                                          |
| Parking & Transportation Expenses       | 16.67        | 5/1/2017            | C53      | BLACKTOP & CHECKER CAB-Taxi: May 1/17                                                                                            |
| Parking & Transportation Expenses       | 8.00         | 5/1/2017            | C47      | UBC PARK NG-Parking: May 1/17                                                                                                    |
| Parking & Transportation Expenses       | 17.36        | 5/4/2017            | C54      | BLACKTOP & CHECKER CAB-Taxi: May 5/17                                                                                            |
| Parking & Transportation Expenses       | 10.30        | 5/4/2017            | C45      | BLACKTOP & CHECKER CAB-Taxi: May 4/17                                                                                            |
| Parking & Transportation Expenses       | 88.60        | 5/8/2017            | B6       | MODO - April 2017                                                                                                                |
| Parking & Transportation Expenses       | 10.00        | 5/12/2017           | C55      | MACLURES CABS-Taxi: May 12/17                                                                                                    |
| Parking & Transportation Expenses       | 14.15        | 5/24/2017           | C57      | BLACKTOP & CHECKER CAB-Taxi: May 24/17                                                                                           |
| Parking & Transportation Expenses       | 91.00        | 5/29/2017           | C58      | COMPASS AUTOLOAD-Transit Pass: June 2017                                                                                         |
| Parking & Transportation Expenses       | 11.80        | 6/1/2017            | C63      | VANCOUVER TAXI-Taxi: Jun 1/17                                                                                                    |
| Parking & Transportation Expenses       | 10.00        | 6/6/2017            | C64      | BLACKTOP & CHECKER CAB-Taxi: Jun 6/17                                                                                            |
| Parking & Transportation Expenses       | 11.40        | 6/7/2017            | C65      | YELLOW CAB CO LTD-Taxi: Jun 7/17                                                                                                 |
| Parking & Transportation Expenses       | 11.70        | 6/7/2017            | C66      | YELLOW CAB CO LTD-Taxi: Jun 7/17                                                                                                 |
| Parking & Transportation Expenses       | 12.65        | 6/8/2017            | C60      | BLACKTOP & CHECKER CAB-Taxi: Jun 8/17                                                                                            |
| Parking & Transportation Expenses       | 12.60        | 6/8/2017            | C61      | BLACKTOP & CHECKER CAB-Taxi: Jun 8/17                                                                                            |
| Parking & Transportation Expenses       | 15.87        | 6/12/2017           | C62      | BLACKTOP & CHECKER CAB-Taxi: Jun 12/17                                                                                           |
| Parking & Transportation Expenses       | 8.80         | 6/12/2017           | C67      | BLACKTOP & CHECKER CAB-Taxi: Jun 12/17                                                                                           |
| Parking & Transportation Expenses       | 16.10        | 6/12/2017           | C68      | BLACKTOP & CHECKER CAB-Taxi: Jun 12/17                                                                                           |
| Parking & Transportation Expenses       | 32.93        | 6/12/2017           | B7       | MODO - May 2017                                                                                                                  |
| Parking & Transportation Expenses       | 11.30        | 6/15/2017           | C69      | YELLOW CAB #57-Taxi: Jun 15/17                                                                                                   |
| Parking & Transportation Expenses       | 10.29        | 6/19/2017           | B8a      | Taxi & Parking Expenses                                                                                                          |
| Parking & Transportation Expenses       | 3.00         | 6/19/2017           | B8b      | Taxi & Parking Expenses                                                                                                          |
| Parking & Transportation Expenses Total | \$1,416.62   |                     |          |                                                                                                                                  |
| Travel and Training Expenses            | 21.00        | 4/13/2017           | T2b      | AIR CAN 0142176437080-TCV#CLGM17001: Share 2017: The Sharing Cities Summit, New York, NY, May 17-19/17 (Airfare)                 |
| Travel and Training Expenses            | 856.29       | 4/13/2017           | T2a      | AIR CAN 0142176437080-TCV#CLGM17001: Share 2017: The Sharing Cities Summit, New York, NY, May 17-19/17 (Airfare)                 |
| Travel and Training Expenses            | 42.00        | 5/4/2017            | n/a      | AIR CAN 0142176170813-TCV#CLGM17001:Share 2017: The Sharing Cities Summit, New York, NY, May 17-19/17 (Airfare)                  |
| Travel and Training Expenses            | (42.00)      | 5/4/2017            | C70      | -A R CAN 0142176170813-TCV#CLGM17001:Share 2017: The Sharing Cities Summit, New York, NY, May 17-19/17 (Airfare) RE MBURSED      |
| Travel and Training Expenses            | 1,023.13     | 5/17/2017           | T1a      | -TCV#CLGM17001: Share 2017, New York, NY May 17-22/17                                                                            |
| Travel and Training Expenses            | 11.91        | 5/17/2017           | ТЗа      | TAXI SVC LONG ISALND C-TCV#CLGM17001:Share 2017: The Sharing Cities Summit, New York, NY, May 17-19/17 (Taxi - Missing Receipt M |
| Travel and Training Expenses            | 7.63         | 5/22/2017           | T3b      | NJT NWK-TCV#CLGM17001: Share 2017: The Sharing Cities Summit, New York, NY, May 17-19/17 (Transit Rail)                          |
| Travel and Training Expenses            | 36.00        | 5/22/2017           | T3c      | NORTH SHORE TAXI 1966-TCV#CLGM17001: Share 2017: The Sharing Cities Summit, New York, NY, May 17-19/17 (Taxi)                    |
| Travel and Training Expenses Total      | \$1,955.96   |                     |          |                                                                                                                                  |
|                                         |              |                     |          |                                                                                                                                  |
| Discretionary Expenses                  | 30.18        | 2/18/2017           | C57      | Facebook Ads                                                                                                                     |
| Discretionary Expenses                  | 30.01        | 2/20/2017           | C22      | Facebook Ads                                                                                                                     |
| Discretionary Expenses                  | 30.14        | 2/23/2017           | C24      | Facebook Ads                                                                                                                     |
| Discretionary Expenses                  | 14.65        | 2/28/2017           | C27      | Facebook Ads                                                                                                                     |
| Discretionary Expenses Total            | \$104.98     |                     |          |                                                                                                                                  |
| Total Expenses - January to June 2017   | \$4,518.63   |                     |          |                                                                                                                                  |
| July 2017 Transactions                  |              |                     |          |                                                                                                                                  |
| Parking & Transportation Expenses       | 30.70        | 6/26/2017           | C70      | Maclures Cab: Jun26/17                                                                                                           |
| Parking & Transportation Expenses       | 10.12        | 6/26/2017           | C71      | Yellow Cab: Jun26/17                                                                                                             |
| Parking & Transportation Expenses       | 93.00        | 6/27/2017           | C73      | Compass Autoload: Jun27/17                                                                                                       |
| Parking & Transportation Expenses       | 11.04        | 6/27/2017           | C72      | Maclures Cab: Jun27/17                                                                                                           |
| Communication and Supplies Expenses     | 10.45        | 7/5/2017            | C74      | Postmedia Ca: Jul5/17 To be reimbursed                                                                                           |
| Communication and Supplies Expenses     | (13.29)      | 7/5/2017            | C75      | Reimbursement for Postmedia Ca: Jul5/17                                                                                          |
|                                         | \$142.02     |                     |          |                                                                                                                                  |
|                                         |              |                     |          |                                                                                                                                  |
|                                         |              |                     |          |                                                                                                                                  |