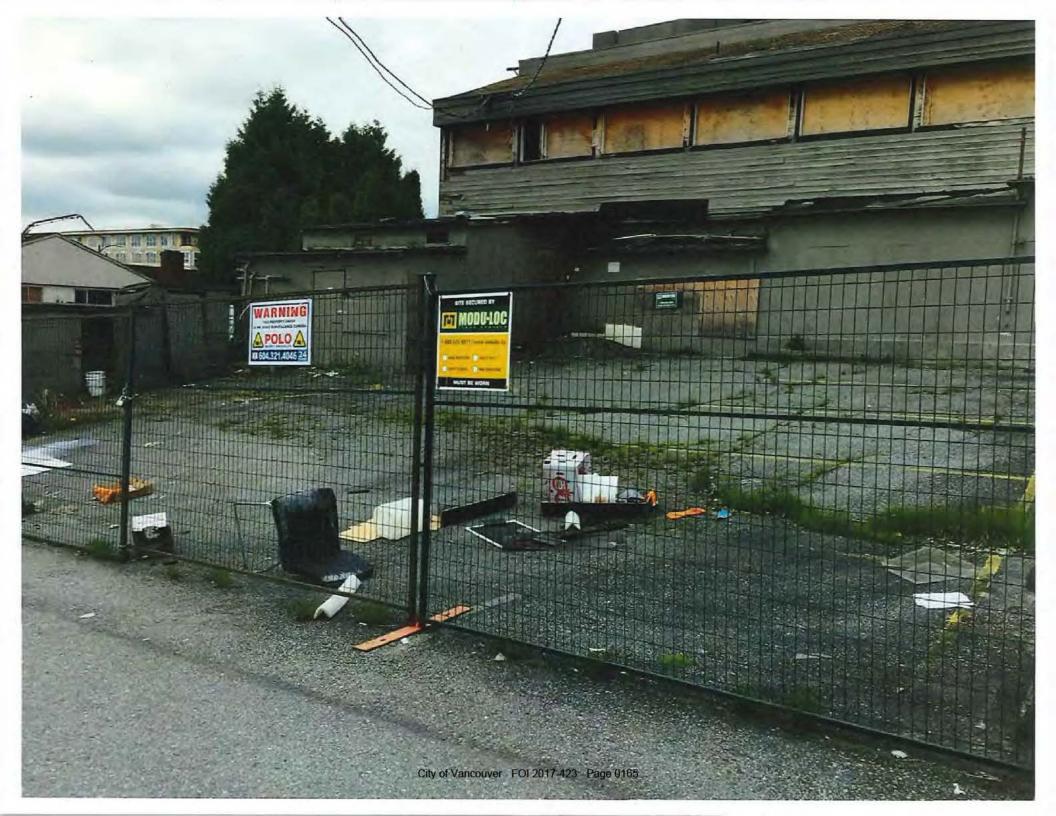

601 WEST BROADWAY

VANCOUVER BC V5Z 4C2

CANADA

BC0982559 Page: 1 of 2

Last Name, First Name, Middle Name:

Liang, Chao Tai

Mailing Address:

6935 HEATHER STREET VANCOUVER BC V6P 3P5

CANADA

**Delivery Address:** 

6935 HEATHER STREET VANCOUVER BC V6P 3P5

CANADA

# OFFICER INFORMATION AS AT October 08, 2016

Last Name, First Name, Middle Name:

Liang, Zhong

Office(s) Held: (President)

Mailing Address:

550 - 601 WEST BROADWAY VANCOUVER BC V5Z 4C2

CANADA

Delivery Address:

550 - 601 WEST BROADWAY VANCOUVER BC V5Z 4C2

CANADA

Folio: 170-813-06-0000 Civic: 7510 CAMBIE ST

Size: 112.7 118 WIDTH/DEPTH

Owner: VIVAGRAND DEVELOPMENT (MARPOLE

1) CORP

550-601 BROADWAY W VANCOUVER BC V5Z 4C2

(CA4961252)

Pid: 014-526-093

Legal: LOT 264 PLAN VAP1640 DISTRICT LOT 323 NWD CNTR

PORTION.



























| Property I | <b>Use Comp</b> | aint |
|------------|-----------------|------|
|------------|-----------------|------|

Case created: 2017-05-17, 10:39:00 AM Case number: 101009554001

**Incident Location** 

Address: 7516 CAMBIE ST, Vancouver, V6P 3H7

**Contact Details** 

s.22(1)Name:

Vancouver, V6P 3H7 Address:

provide details in question 2):

Email: 5.22(1) Phone:

Preferred contact method: Alt. Phone: Either

Request Details

Type of concern (if multiple concerns, select primary and Messy or Overgrown Yard

2. If Other selected or there are multiple issues, provide

details:

If Airbnb or Other Short-term Rental selected, provide 3. details (e.g. noise, parking, short-term rental

advertisement):

If Business or Home-based Business Licence or Business 4.