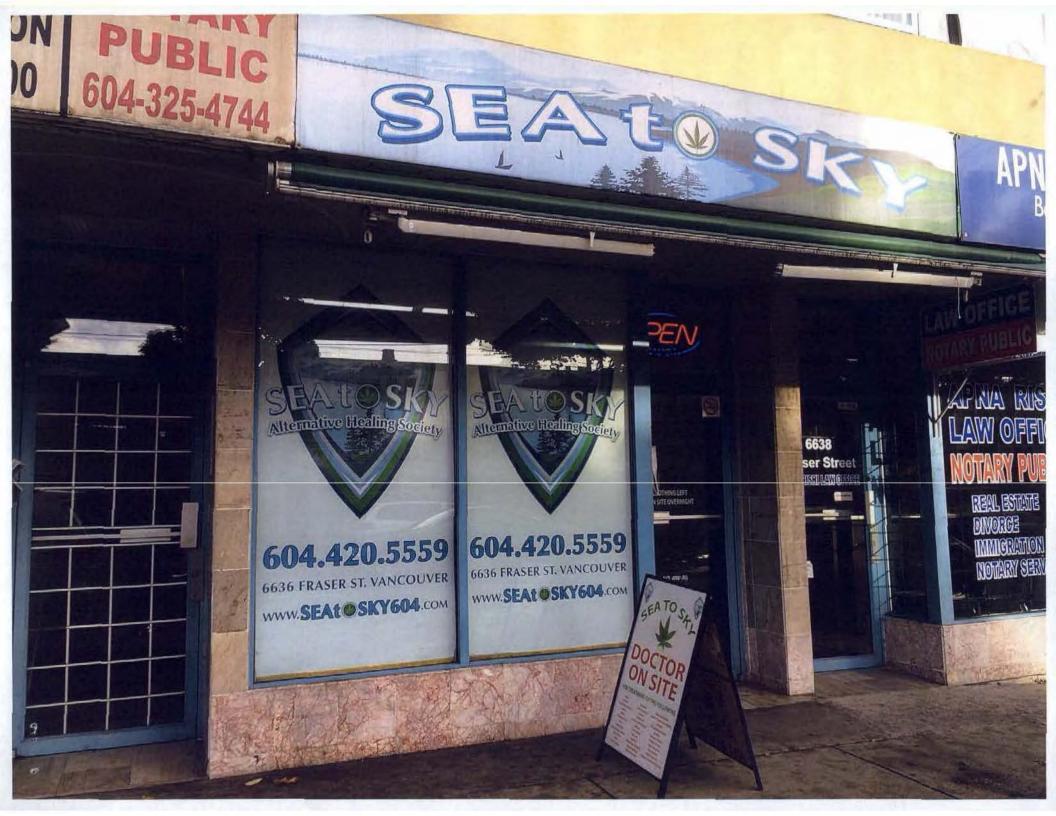

Records from August 1, 2015 to November 6, 2017 regarding the Development Permit decision including public feedback letters and emails for the following:

- Sea to Sky Dispensary at 6636 Fraser Street Vancouver; and
- · Medex Dispensary at 1745 Nanaimo Street Vancouver.