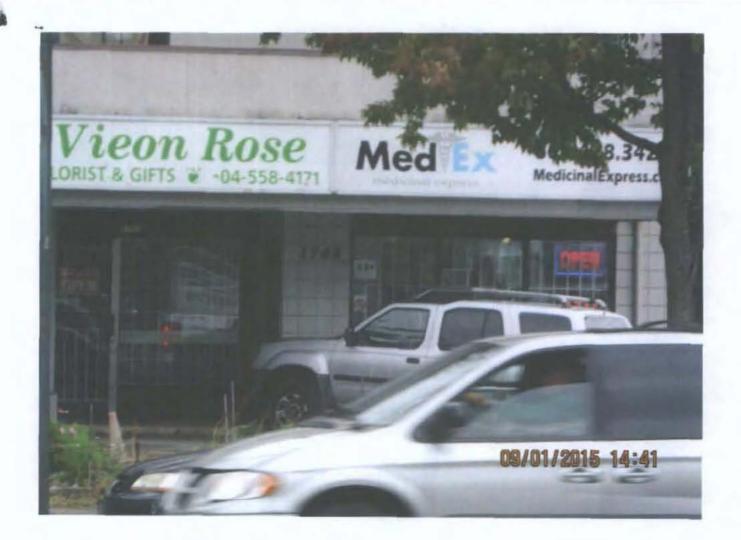

# Property Use Inspection MMRU Report

Page 1 of \_\_\_

| EN Number:                                          | Date of Inspection: | October 9, 2015 |
|-----------------------------------------------------|---------------------|-----------------|
| Name of Inspector: Andrew Wroblewski                | Time of Inspection: | 3:50 pm         |
| Address: 1745 Naniamo St                            |                     |                 |
| Name of Business: Medicinal Express                 |                     |                 |
|                                                     | OPEN                | MC              |
| Observations                                        |                     |                 |
| 1) Store is open: Yes No                            |                     |                 |
| 2) Evidence of being open:                          |                     |                 |
| Door open                                           |                     |                 |
| ✓• Signs - "open"                                   |                     |                 |
| People inside                                       |                     |                 |
| ✓ • Signage advertising hours of operation          |                     |                 |
| <ul> <li>Signs advertising the business</li> </ul>  |                     |                 |
| <ul> <li>Spoke to/confirmed by staff</li> </ul>     |                     |                 |
| 3) Other Observations:                              |                     |                 |
| Take photo of storefront and attach to this report. |                     |                 |
|                                                     |                     |                 |
|                                                     |                     |                 |