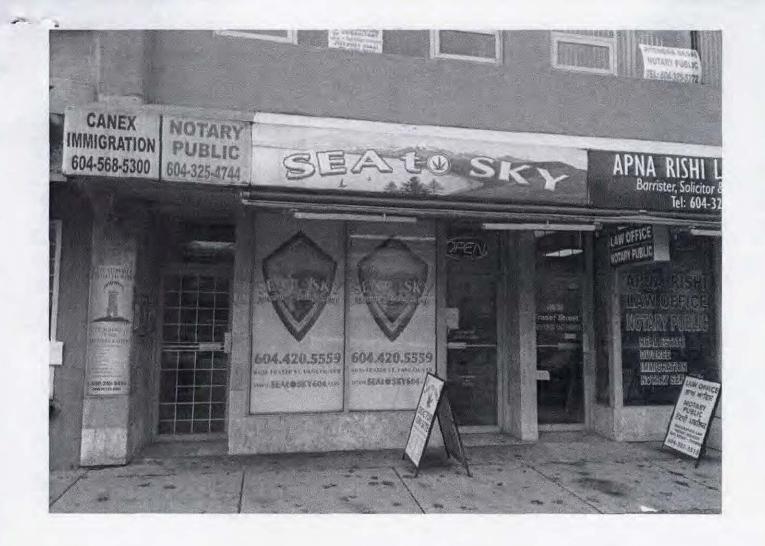

Records from August 1, 2015 to November 6, 2017 regarding the Development Permit decision including public feedback letters and emails for the following:

- Sea to Sky Dispensary at 6636 Fraser Street Vancouver; and
- · Medex Dispensary at 1745 Nanaimo Street Vancouver.