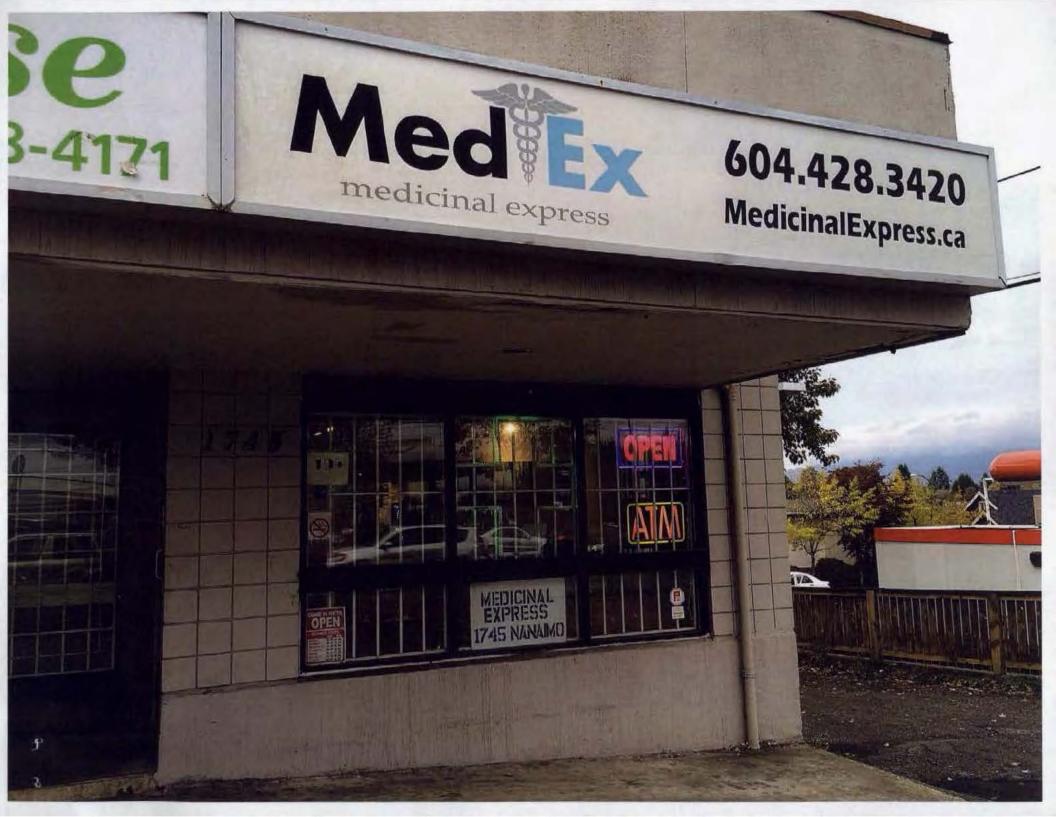

# Property Use Inspection MMRU Report

Page 1 of \_\_\_

| EN Number:                                          | Date of Inspection: | October 9, 2015 |
|-----------------------------------------------------|---------------------|-----------------|
| Name of Inspector: Andrew Wroblewski                | Time of Inspection: | 3:50 pm         |
| Address: 1745 Naniamo St                            |                     |                 |
| Name of Business: Medicinal Express                 |                     |                 |
|                                                     | OPEN                | MC              |
| Observations                                        |                     |                 |
| 1) Store is open: Yes No                            |                     |                 |
| 2) Evidence of being open:                          |                     |                 |
| Door open                                           |                     |                 |
| ✓• Signs - "open"                                   |                     |                 |
| People inside                                       |                     |                 |
| ✓ • Signage advertising hours of operation          |                     |                 |
| <ul> <li>Signs advertising the business</li> </ul>  |                     |                 |
| <ul> <li>Spoke to/confirmed by staff</li> </ul>     |                     |                 |
| 3) Other Observations:                              |                     |                 |
| Take photo of storefront and attach to this report. |                     |                 |
|                                                     |                     |                 |
|                                                     |                     |                 |