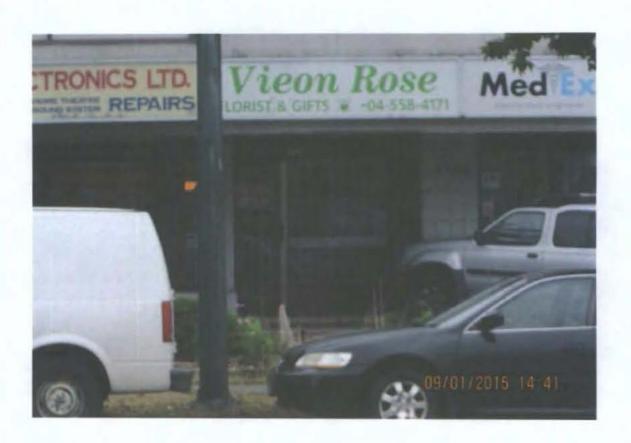

# Property Use Inspection MMRU Report

Page 1 of \_\_\_

| EN Number:                                          | Date of Inspection: | October 9, 2015 |
|-----------------------------------------------------|---------------------|-----------------|
| Name of Inspector: Andrew Wroblewski                | Time of Inspection: | 3:50 pm         |
| Address: 1745 Naniamo St                            |                     |                 |
| Name of Business: Medicinal Express                 |                     |                 |
|                                                     | OPEN                | MC              |
| Observations                                        |                     |                 |
| 1) Store is open: Yes No                            |                     |                 |
| 2) Evidence of being open:                          |                     |                 |
| Door open                                           |                     |                 |
| ✓• Signs - "open"                                   |                     |                 |
| People inside                                       |                     |                 |
| ✓ • Signage advertising hours of operation          |                     |                 |
| <ul> <li>Signs advertising the business</li> </ul>  |                     |                 |
| <ul> <li>Spoke to/confirmed by staff</li> </ul>     |                     |                 |
| 3) Other Observations:                              |                     |                 |
| Take photo of storefront and attach to this report. |                     |                 |
|                                                     |                     |                 |
|                                                     |                     |                 |