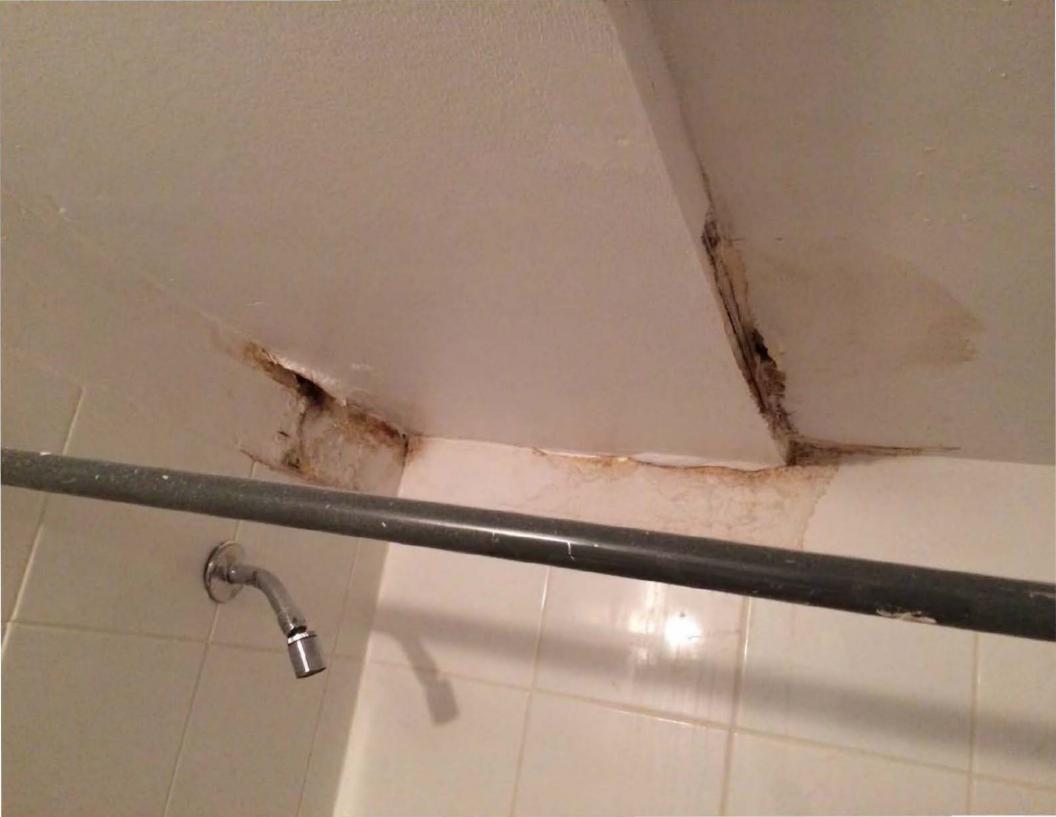

#### Unit S.22(1) Standards of Maintenance

- There is evidence of a water leak in the ceiling and walls of the bathroom locate the source of the water leak and repair and paint the wall and ceiling.
- There is evidence of a water leak in the ceiling of the kitchen locate the water leak and repair and paint.
- 3. Replace missing bathroom ceiling fan.
- The two front burners on the stove do not work repair or replace the stove. Ensure that the oven is in working order.
- The entrance door to the suite is getting stuck on the carpet. This door must self close repair or replace door.
- 6. The bedroom door also sticks and is difficult to open and shut repair or replace door.
- 7. Replace the missing threshold between the hallway and bathroom.
- 8. Replace missing smoke alarm.
- 9. Repair damaged window sill.
- 10. Replace the missing drawer cover in the kitchen.
- Repair the counter and backsplash behind the kitchen sink. If evidence of a water damage to the cabinet below the kitchen sink - repair.
- 12. Have the carpets cleaned throughout the unit.
- 13. Repair hallway closet door.