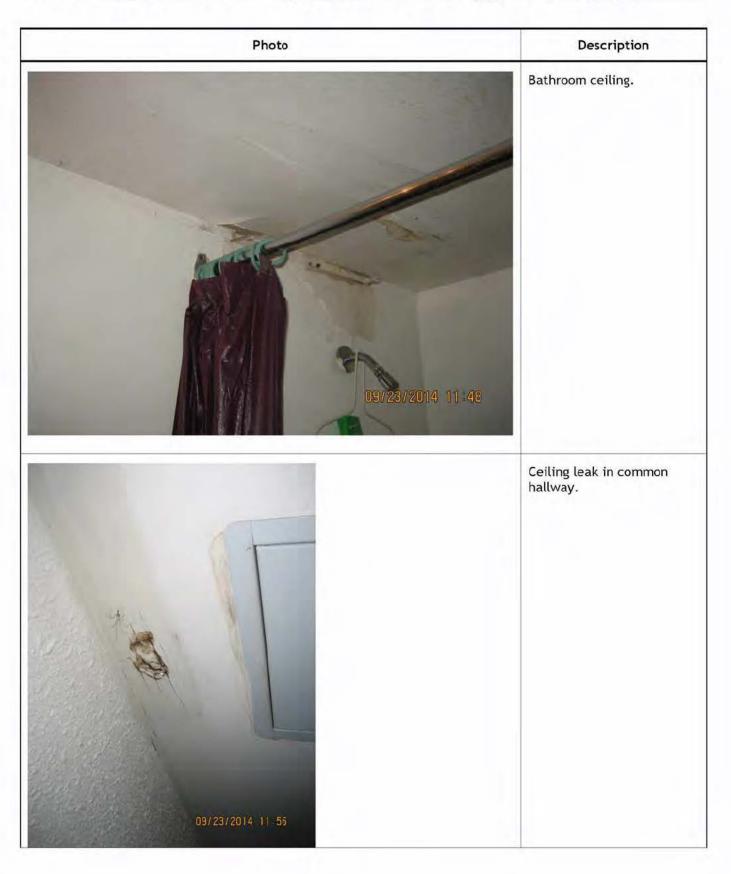

#### Unit S.22(1) Standards of Maintenance

- There is evidence of a water leak in the ceiling and walls of the bathroom locate the source of the water leak and repair and paint the wall and ceiling.
- There is evidence of a water leak in the ceiling of the kitchen locate the water leak and repair and paint.
- 3. Replace missing bathroom ceiling fan.
- The two front burners on the stove do not work repair or replace the stove. Ensure that the oven is in working order.
- The entrance door to the suite is getting stuck on the carpet. This door must self close repair or replace door.
- 6. The bedroom door also sticks and is difficult to open and shut repair or replace door.
- 7. Replace the missing threshold between the hallway and bathroom.
- 8. Replace missing smoke alarm.
- 9. Repair damaged window sill.
- 10. Replace the missing drawer cover in the kitchen.
- Repair the counter and backsplash behind the kitchen sink. If evidence of a water damage to the cabinet below the kitchen sink - repair.
- 12. Have the carpets cleaned throughout the unit.
- 13. Repair hallway closet door.

14. Replace all missing electrical cover plates.

Common Hallway

 There is evidence of a water leak in the common hallway outside of s.22(1) - locate the source of the water leak - repair and paint.

Pests