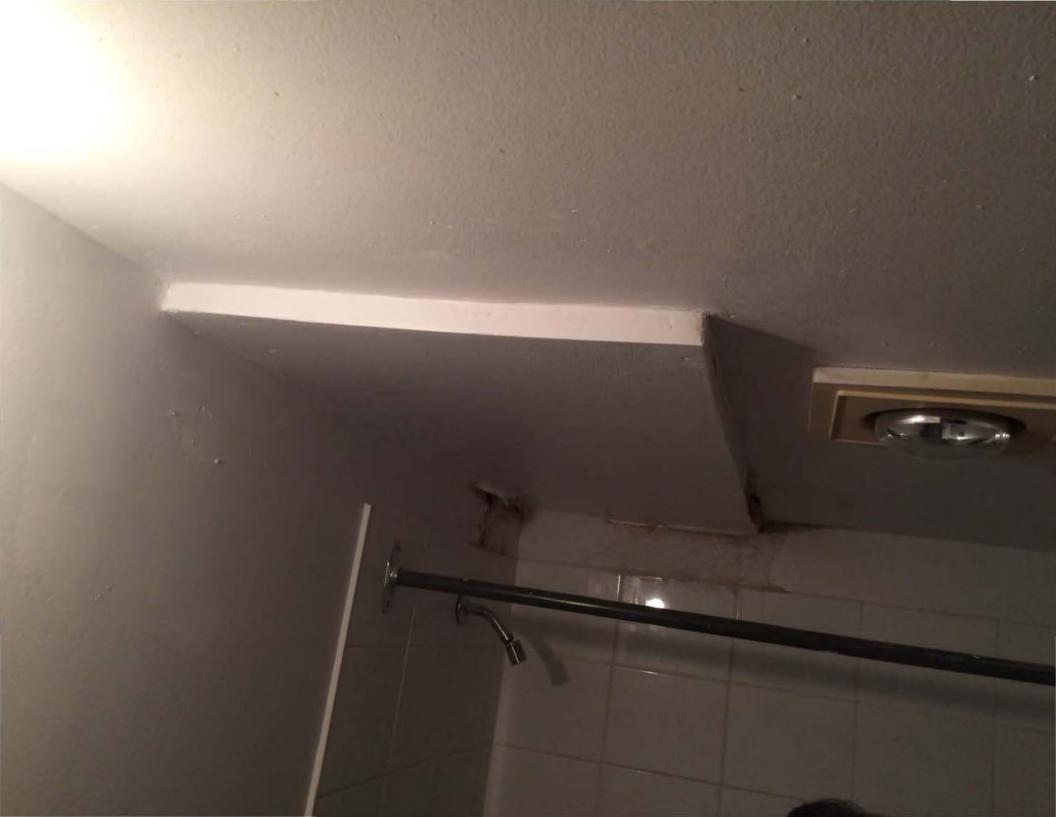

#### Unit S.22(1) Standards of Maintenance

- There is evidence of a water leak in the ceiling and walls of the bathroom locate the source of the water leak and repair and paint the wall and ceiling.
- There is evidence of a water leak in the ceiling of the kitchen locate the water leak and repair and paint.
- 3. Replace missing bathroom ceiling fan.
- The two front burners on the stove do not work repair or replace the stove. Ensure that the oven is in working order.
- The entrance door to the suite is getting stuck on the carpet. This door must self close repair or replace door.
- 6. The bedroom door also sticks and is difficult to open and shut repair or replace door.
- 7. Replace the missing threshold between the hallway and bathroom.
- 8. Replace missing smoke alarm.
- 9. Repair damaged window sill.
- 10. Replace the missing drawer cover in the kitchen.
- Repair the counter and backsplash behind the kitchen sink. If evidence of a water damage to the cabinet below the kitchen sink - repair.
- 12. Have the carpets cleaned throughout the unit.
- 13. Repair hallway closet door.

14. Replace all missing electrical cover plates.

Common Hallway

 There is evidence of a water leak in the common hallway outside of s.22(1) - locate the source of the water leak - repair and paint.

Pests