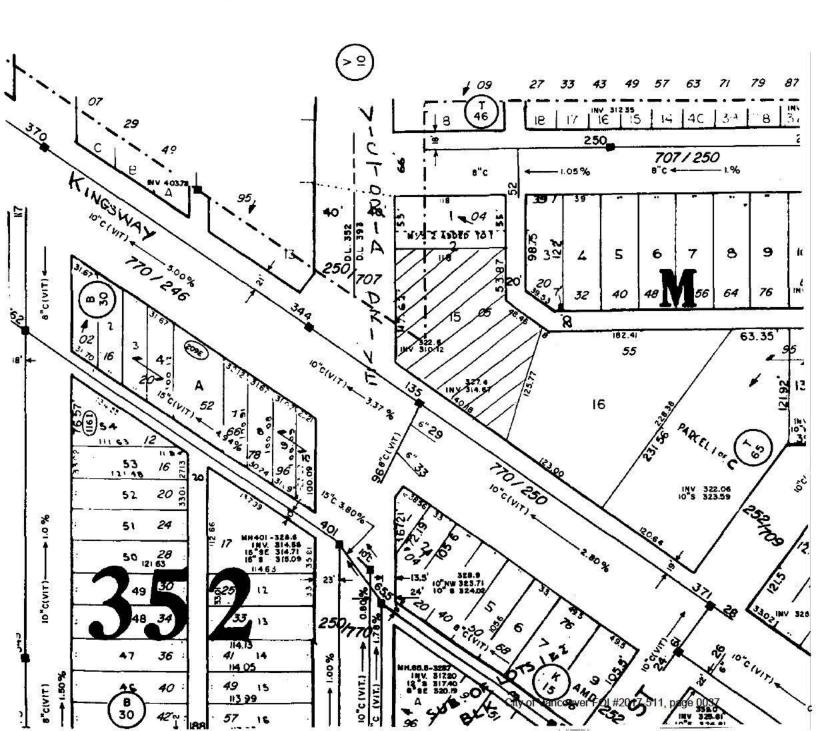

**REFERENCE:** Request for Record Search

RECEIVED APR 1 7 1997 VANCOUVER FIRE & MLLOUE SERVICES FIRE PREVENTION DIVISION

Morrow Environmental Consultants Inc. (MECI), acting under the directive of Imperial Oil, requests a record search on the property described below. A map identifying the site location is attached for your reference.

| Current Site Occupant:  | Imperial Oil                                                  |
|-------------------------|---------------------------------------------------------------|
| Site Civic Address:     | 2001 Kingsway, Vancouver, BC                                  |
| Site Legal Description: | PID 007-958-072<br>Lot 15 Block M District Lot 393 Plan 14016 |
| Current Site Use:       | Service Station                                               |