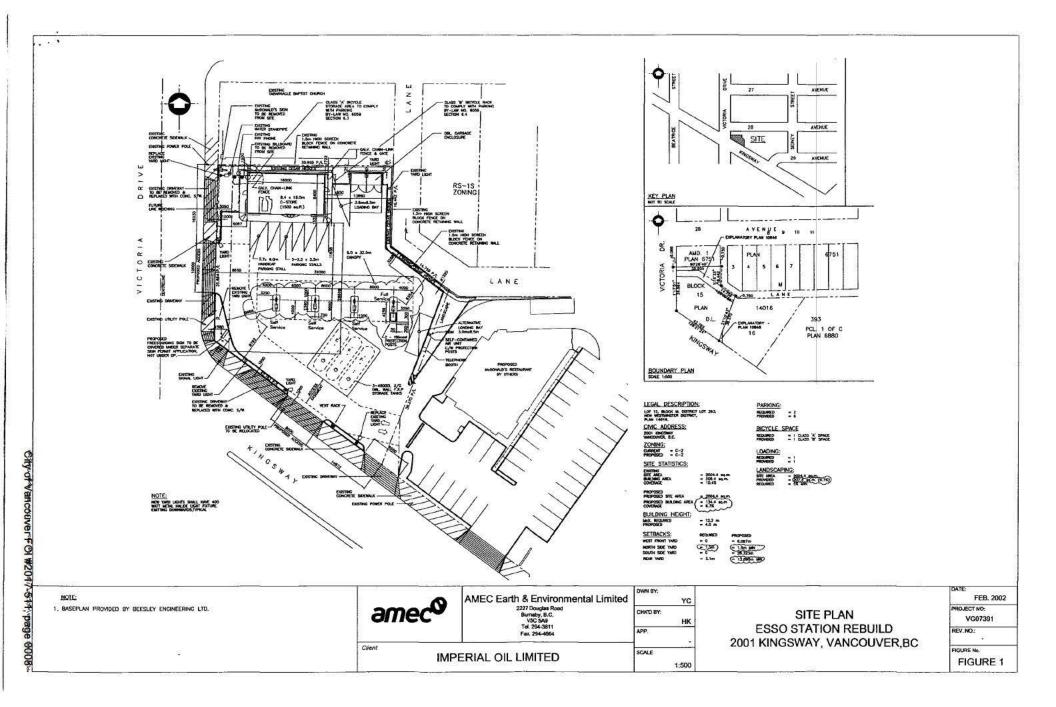

# BU421392 amec

13 February 2002

VG07391

Imperial Oil Limited 5945 Kathleen Ave. Burnaby, BC V5H 4J7

Attention: Ralph W. Kausen, P.Eng. Senior Project Manager

Re: Preliminary Geotechnical Recommendations for the ESSO Rebuild ESSO Station at 2001 Kingsway, Vancouver, BC

#### **1.0 INTRODUCTION**

AMEC Earth & Environmental Limited (AMEC) carried out a geotechnical assessment to provide preliminary geotechnical recommendations for reconstruction of an ESSO station to be located at 2001 Kingsway Avenue near Victoria Street in Vancouver, B.C. As requested by Mr. Ralph Kausen of Imperial Oil Limited (IOL), the assessment was based on assumed subsurface conditions at the subject site. Thus, revisions to the preliminary recommendations provided herein may occur when actual subsurface conditions will be exposed during the construction period. Revisions to the recommendations may delay the construction period and/or result in additional construction cost. To reduce the risk of a construction delay due to possible revision of the recommendations, AMEC should be notified at the beginning of the construction to review the exposed subsurface conditions.

The proposed development will require installation of underground fuel storage tanks and construction of a retail accessory store, a pump canopy, lamp posts and a sign. The retail accessory store will consist of a single story building with a footprint area of approximately 134 m<sup>2</sup> located at the north end of the site. It is understood that final site grades will be similar to existing site grades. The proposed development is shown on the site plan attached as Figure 1.

The site is bounded by Kingsway to the south, Victoria Drive to the west, private properties (Tabarnacle Baptist Church and McDonalds Restaurant) to the north and east, respectively. It is understood that the currently vacant site was previously occupied by an Esso gas station. This station was demolished and remediation (excavation and replacement) was carried out in the summer of 2001 by Hazco Environmental Services Ltd. Based on provided compaction test results, the excavation and replacement area comprised a significant portion of the site.