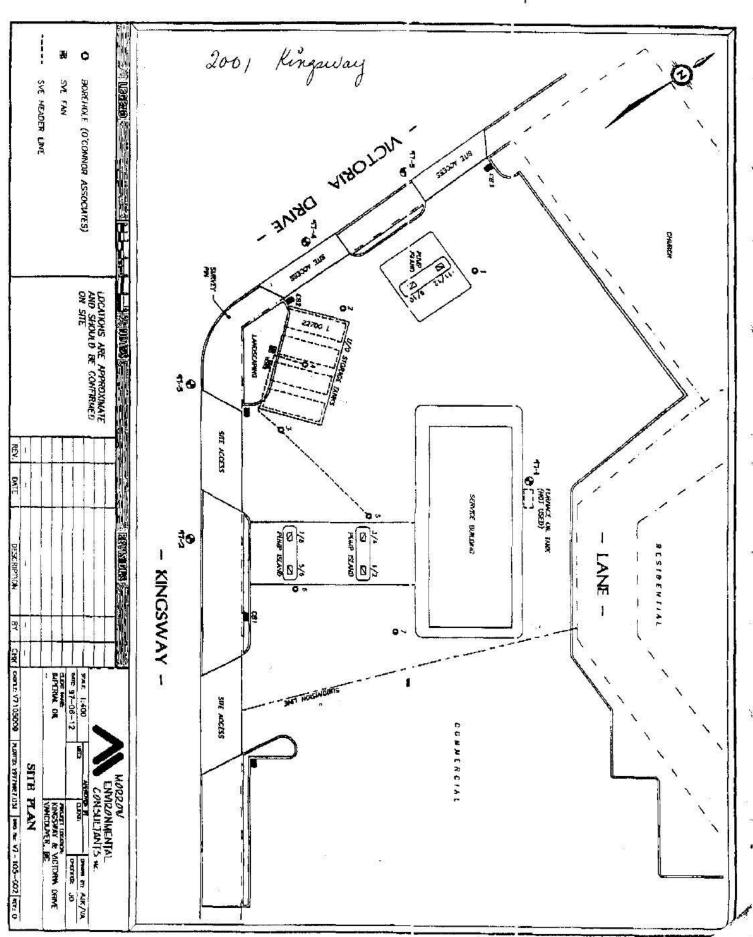

The proposed development will require installation of underground fuel storage tanks and construction of a retail accessory store, a pump canopy, lamp posts and a sign. The retail accessory store will consist of a single story building with a footprint area of approximately 134 m<sup>2</sup> located at the north end of the site. It is understood that final site grades will be similar to existing site grades. The proposed development is shown on the site plan attached as Figure 1.

The site is bounded by Kingsway to the south, Victoria Drive to the west, private properties (Tabarnacle Baptist Church and McDonalds Restaurant) to the north and east, respectively. It is understood that the currently vacant site was previously occupied by an Esso gas station. This station was demolished and remediation (excavation and replacement) was carried out in the summer of 2001 by Hazco Environmental Services Ltd. Based on provided compaction test results, the excavation and replacement area comprised a significant portion of the site.