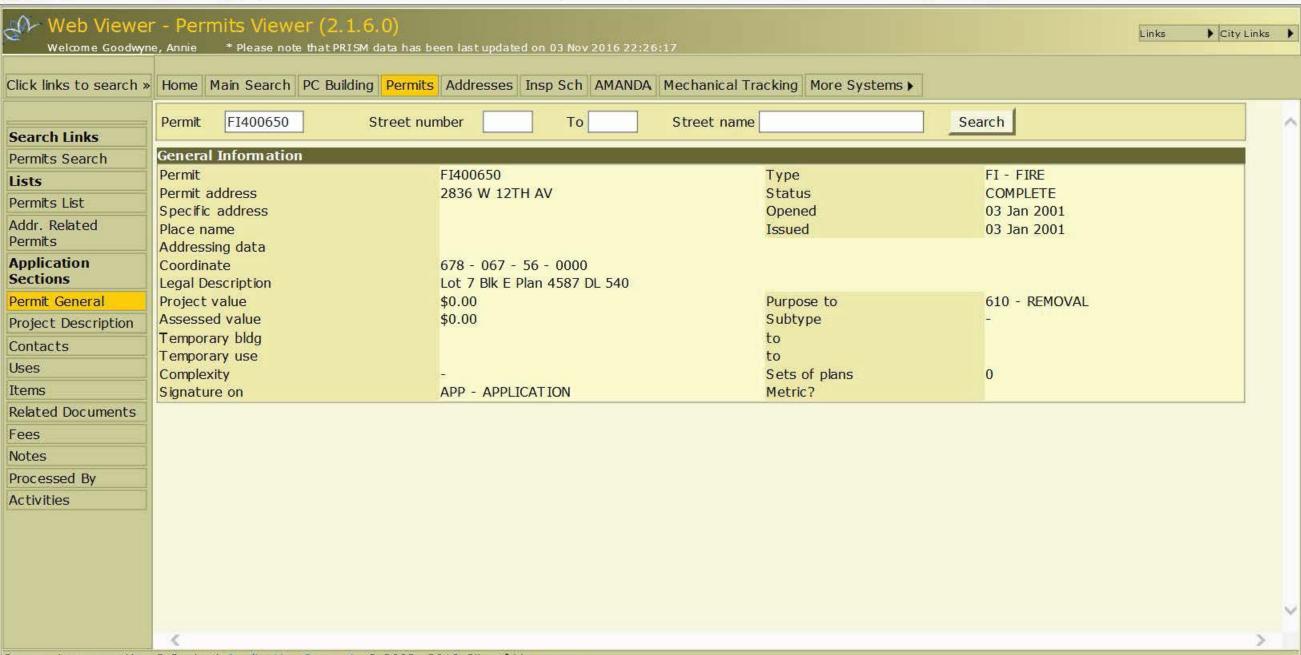

Subject:

**Completed Projects** 

Comments:

The following Quantum Remediation projects have been completed:

Permit #FI400650 - 2836 West 12th Avenue

Permit #FI400651 - 4103 McDonald

Permit #FI400658 - 1125 Pacific Boulevard Permit #FI400672 - 2572 Birch Street Permit #FI400701 - 395 West 5th Avenue Permit #FI400702 - 4750 Oak Street