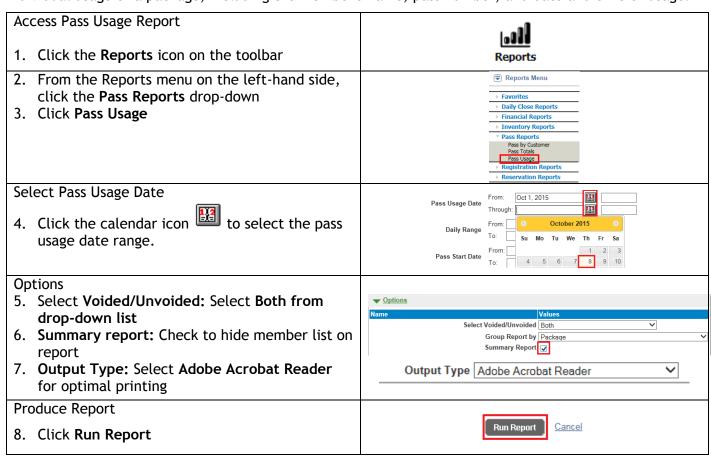

## **Pass Usage Report**

The Pass Usage report displays usage information for specific membership packages. This report lists each individual usage of a package, including the member's name, pass number, and date and time of usage.