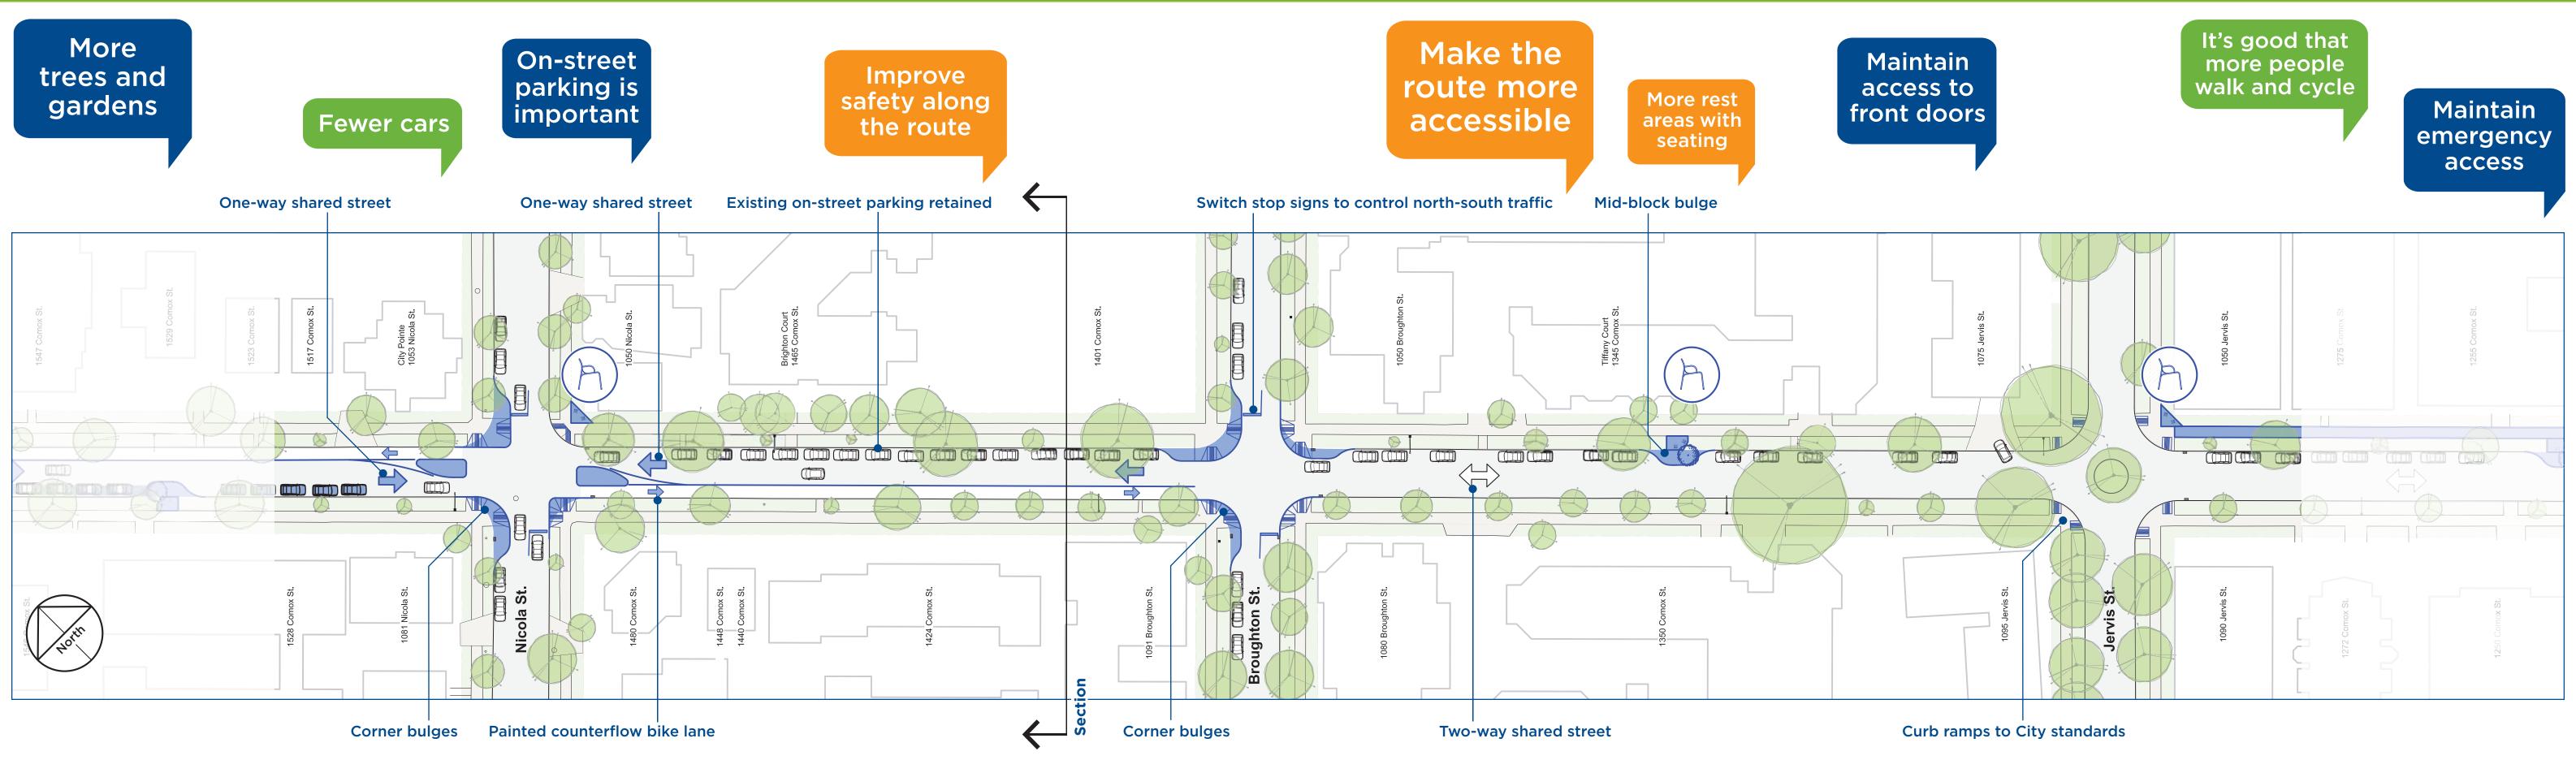

## Comox - Nicola to Jervis Proposed Design

| <ul> <li>To reduce vehicle volumes while at the same time maintaining access for residents and emergency vehicles</li> <li>To provide a comfortable cycling environment suitable for people of all ages and abilities</li> <li>To maintain emergency vehicle access</li> <li>To provide improved pedestrian crossings</li> </ul> |
|----------------------------------------------------------------------------------------------------------------------------------------------------------------------------------------------------------------------------------------------------------------------------------------------------------------------------------|
| for people of all ages and abilities  • To maintain emergency vehicle access                                                                                                                                                                                                                                                     |
| To provide improved pedestrian crossings                                                                                                                                                                                                                                                                                         |
| To provide improved pedestrian crossings                                                                                                                                                                                                                                                                                         |
| To give traffic on Comox the priority                                                                                                                                                                                                                                                                                            |
| To improve visibility for all road users                                                                                                                                                                                                                                                                                         |
| To improve visibility for all road users                                                                                                                                                                                                                                                                                         |
| To provide accessible pedestrian crossings                                                                                                                                                                                                                                                                                       |
| To provide resting opportunities                                                                                                                                                                                                                                                                                                 |
|                                                                                                                                                                                                                                                                                                                                  |