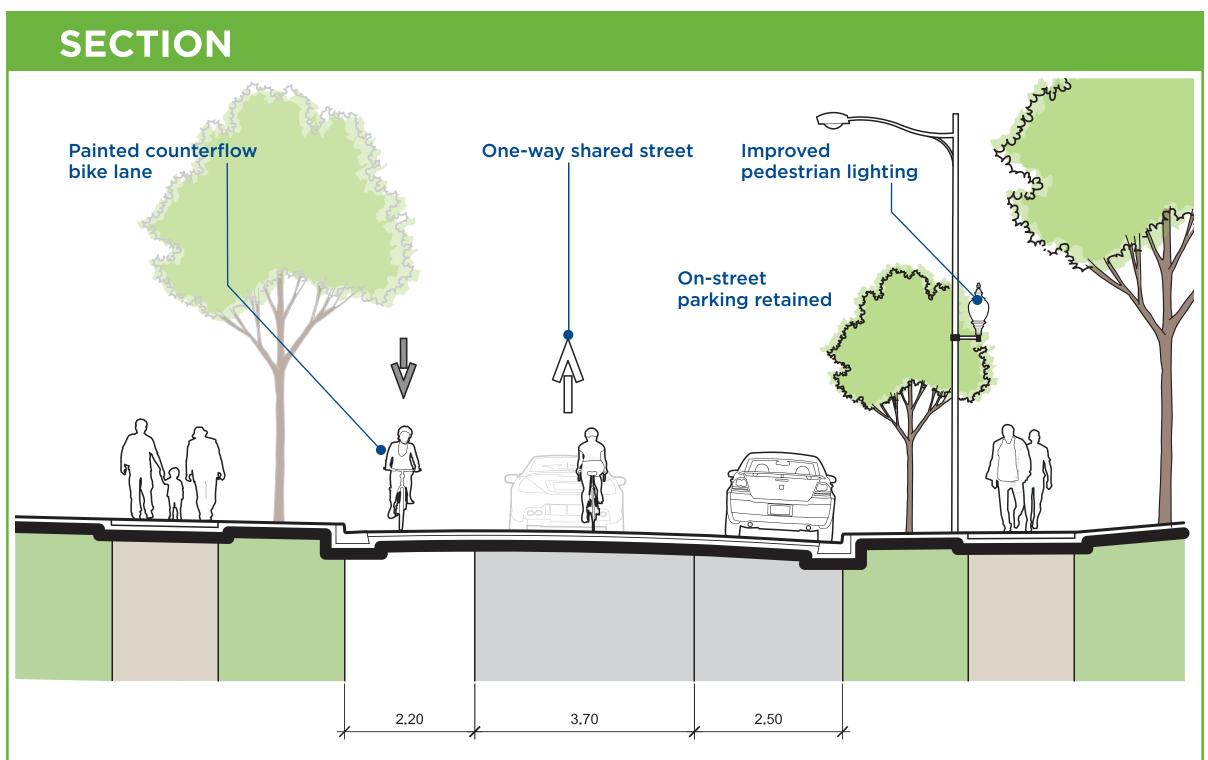

## Comox - Nicola to Jervis Proposed Design

| <ul> <li>To reduce vehicle volumes while at the same time maintaining access for residents and emergency vehicles</li> <li>To provide a comfortable cycling environment suitable for people of all ages and abilities</li> <li>To maintain emergency vehicle access</li> <li>To provide improved pedestrian crossings</li> </ul> |
|----------------------------------------------------------------------------------------------------------------------------------------------------------------------------------------------------------------------------------------------------------------------------------------------------------------------------------|
| for people of all ages and abilities  • To maintain emergency vehicle access                                                                                                                                                                                                                                                     |
| To provide improved pedestrian crossings                                                                                                                                                                                                                                                                                         |
| To provide improved pedestrian crossings                                                                                                                                                                                                                                                                                         |
| To give traffic on Comox the priority                                                                                                                                                                                                                                                                                            |
| To improve visibility for all road users                                                                                                                                                                                                                                                                                         |
| To improve visibility for all road users                                                                                                                                                                                                                                                                                         |
| To provide accessible pedestrian crossings                                                                                                                                                                                                                                                                                       |
| To provide resting opportunities                                                                                                                                                                                                                                                                                                 |
|                                                                                                                                                                                                                                                                                                                                  |