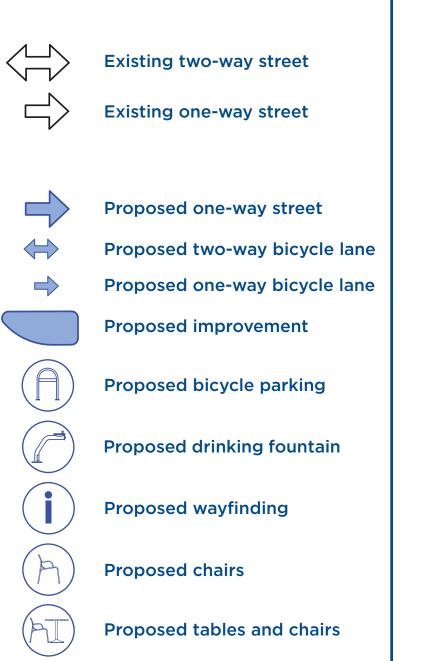

| To improve visibility for all road users                                                                                      |
| Curb ramps                                                               | To provide accessible pedestrian crossings                                                                                    |
| Seating areas                                                            | To provide resting opportunities                                                                                              |
| Upgrade mini-park                                                        | To provide improved social space                                                                                              |

### Existing on-street parking retained

## LEGEND



#### Corner bulges





### Existing on-street parking retained

**Corner bulges**