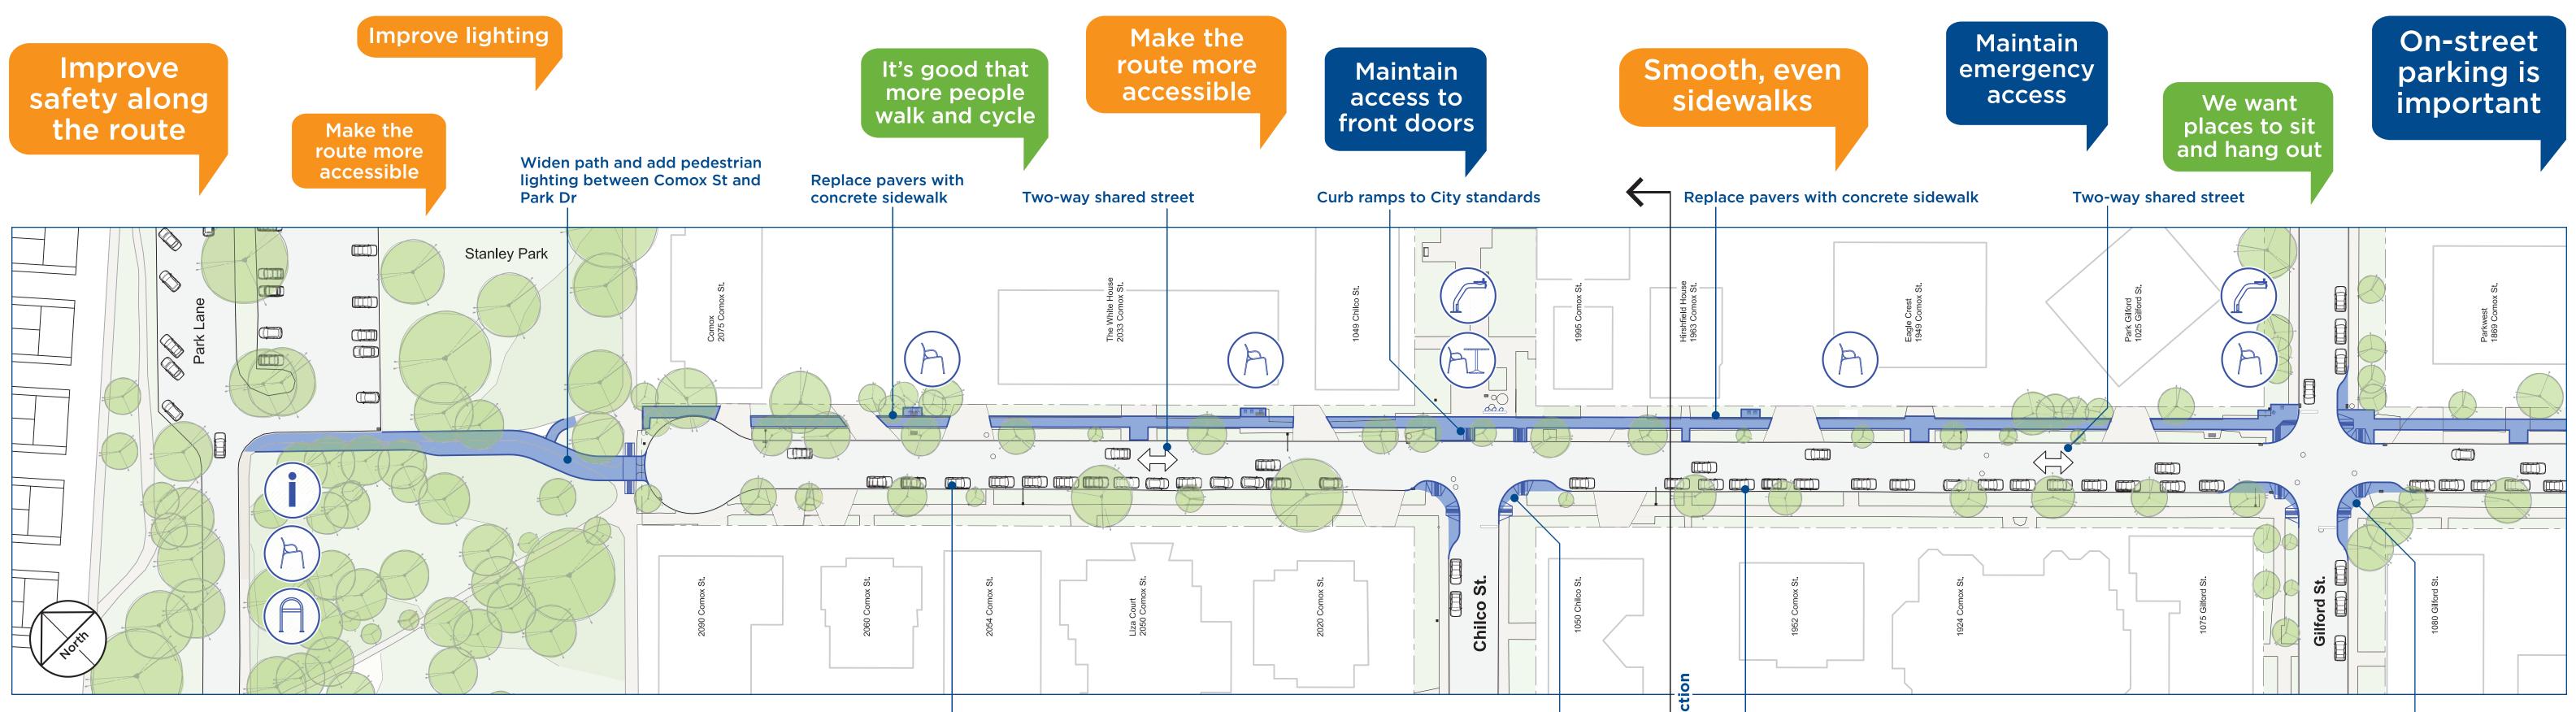

# **Comox - Stanley Park to Gilford** Proposed Design

| WHAT IS DIFFERENT?                                                       | WHY?                                                                                                                          |
|--------------------------------------------------------------------------|-------------------------------------------------------------------------------------------------------------------------------|
| Widened path and new pedestrian lighting between Comox and Park Lane     | <ul> <li>To improve visibility, safety and accessibility to and from<br/>Stanley Park for pedestrians and cyclists</li> </ul> |
| <b>Corner bulges at Chilco and Gilford</b>                               | To provide improved pedestrian crossings                                                                                      |
| New sidewalk on the north side of Comox between Stanley Park and Gilford | <ul> <li>To improve accessibility for pedestrians</li> </ul>                                                                  |
| Upgrade intersection lighting                                            | To improve visibility for all road users                                                                                      |
| New pedestrian lighting                                                  | To improve visibility for all road users                                                                                      |
| Curb ramps                                                               | To provide accessible pedestrian crossings                                                                                    |
| Seating areas                                                            | To provide resting opportunities                                                                                              |
| Upgrade mini-park                                                        | To provide improved social space                                                                                              |