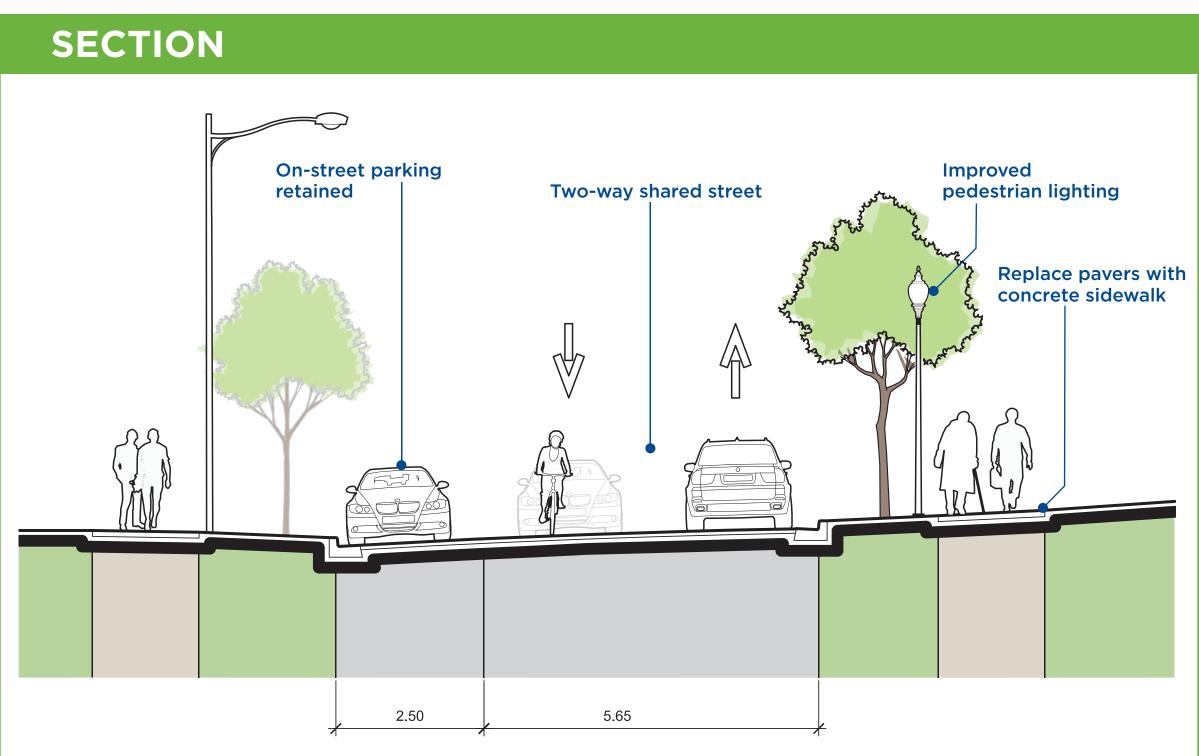

### Existing on-street parking retained

### Existing on-street parking retained

**Corner bulges** 