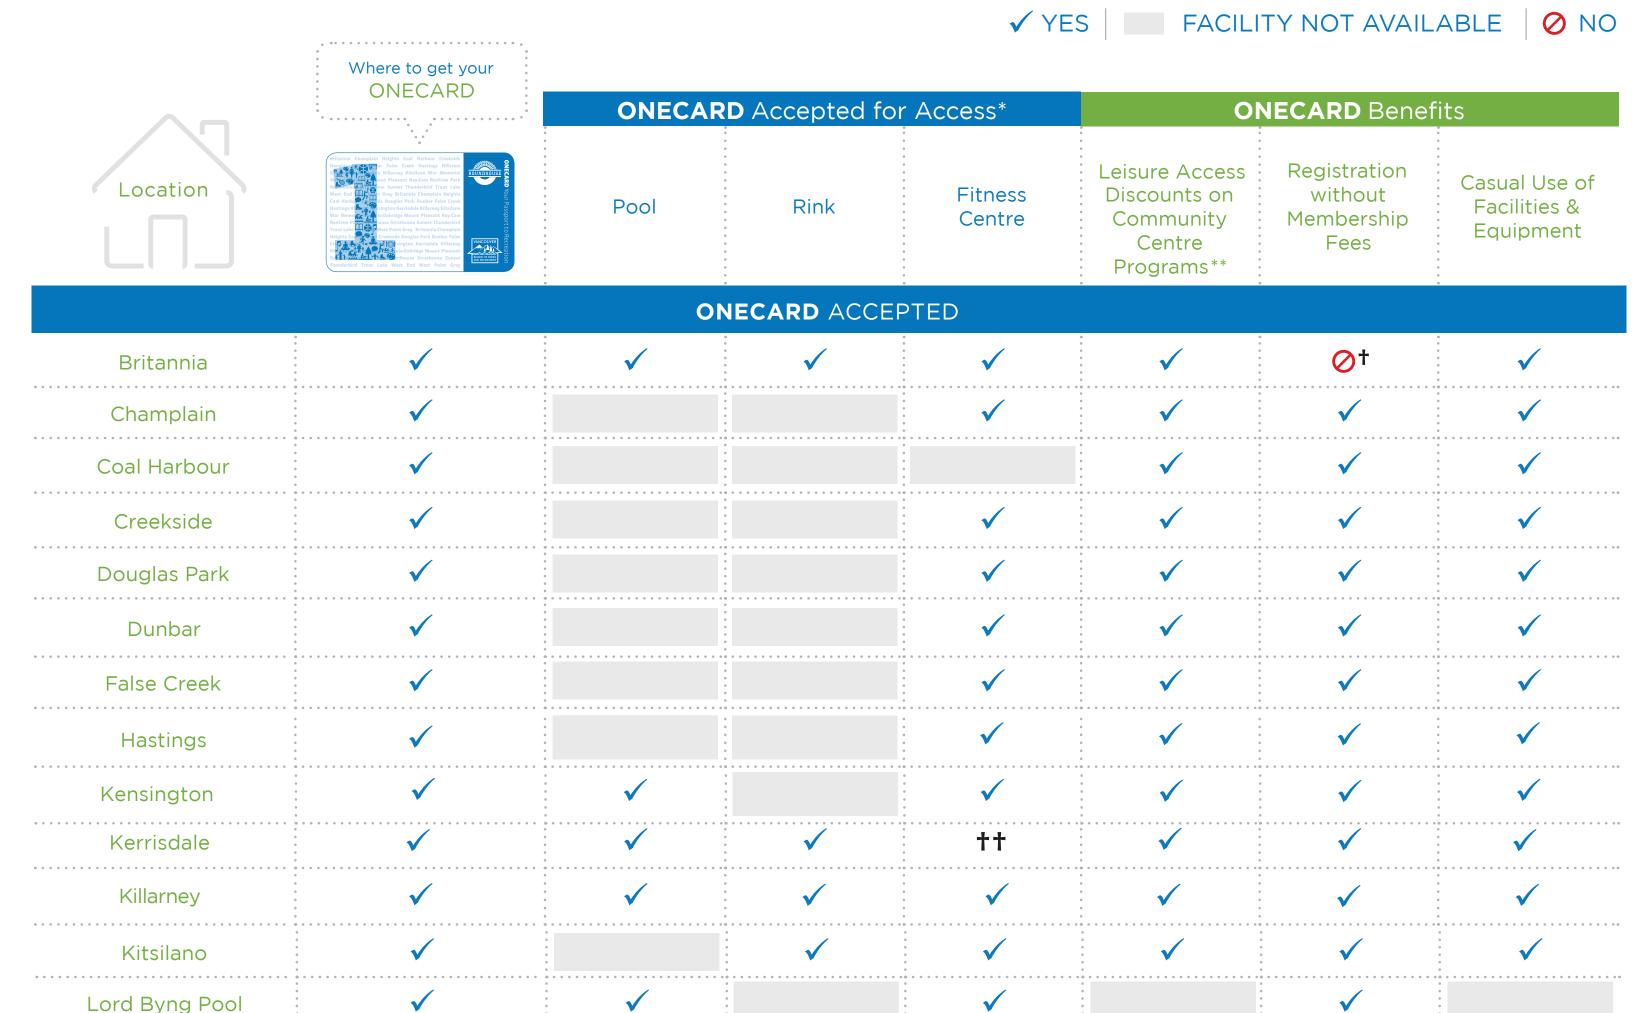

## **ONECARD** Your Passport to Recreation

| Lord Byng Pool              | V            | <b>V</b>        |              |                       |              | V            |              |
|-----------------------------|--------------|-----------------|--------------|-----------------------|--------------|--------------|--------------|
| Marpole-Oakridge            | $\checkmark$ |                 |              | $\checkmark$          | $\checkmark$ | $\checkmark$ | $\checkmark$ |
| Mount Pleasant              | $\checkmark$ |                 |              | $\checkmark$          | $\checkmark$ | $\checkmark$ | ✓            |
| Ray-Cam                     | $\checkmark$ |                 |              | $\checkmark$          | $\checkmark$ | $\checkmark$ | $\checkmark$ |
| Renfrew Park                | $\checkmark$ | $\checkmark$    |              | $\checkmark$          | $\checkmark$ | $\checkmark$ | $\checkmark$ |
| Roundhouse                  | $\checkmark$ |                 |              |                       | $\checkmark$ | $\checkmark$ | $\checkmark$ |
| Strathcona                  | $\checkmark$ |                 |              | <ul> <li>✓</li> </ul> | $\checkmark$ | $\checkmark$ | $\checkmark$ |
| Templeton<br>Park Pool      | ✓            | ✓               |              | <ul> <li>✓</li> </ul> |              | ✓            |              |
| Thunderbird                 | $\checkmark$ |                 |              | $\checkmark$          | $\checkmark$ | $\checkmark$ | $\checkmark$ |
| Trout Lake                  | $\checkmark$ |                 | $\checkmark$ | $\checkmark$          | $\checkmark$ | $\checkmark$ | $\checkmark$ |
| West End                    | $\checkmark$ |                 | $\checkmark$ | $\checkmark$          | $\checkmark$ | $\checkmark$ | $\checkmark$ |
| West Point Grey             | $\checkmark$ |                 |              | $\checkmark$          | $\checkmark$ | $\checkmark$ | $\checkmark$ |
| Vancouver Aquatic<br>Centre | ✓            | $\checkmark$    |              | ✓                     |              | ✓            |              |
| Outdoor pools               | $\checkmark$ | $\checkmark$    |              |                       |              | $\checkmark$ |              |
|                             | ONECA        | RD NOT RATIFIED | BY COMMUNI   | TY CENTRE ASS         | OCIATION     |              |              |
| Hillcrest                   | $\checkmark$ | $\checkmark$    | $\checkmark$ | $\checkmark$          | $\oslash$    | $\checkmark$ | $\oslash$    |
| Sunset                      | $\checkmark$ |                 | $\checkmark$ | $\bigcirc$            | $\oslash$    | $\checkmark$ | $\bigcirc$   |

\*Access with purchase of Flexipass, 10-Visit Pass or Drop In. Leisure Access accepted for free admission to public swimming and ice skating sessions (including skate rentals), as well as a 50% discount on admissions to fitness centres where the OneCard is accepted.

<sup>+</sup> Britannia is operated by the Britannia Community Services Centre Society in agreement with City of Vancouver and the Vancouver School Board <sup>++</sup>Kerrisdale fitness centre drop-in admission is 50% of Park Board drop-in fee. Leisure Access participants are to pay drop-in fee to access facilty.