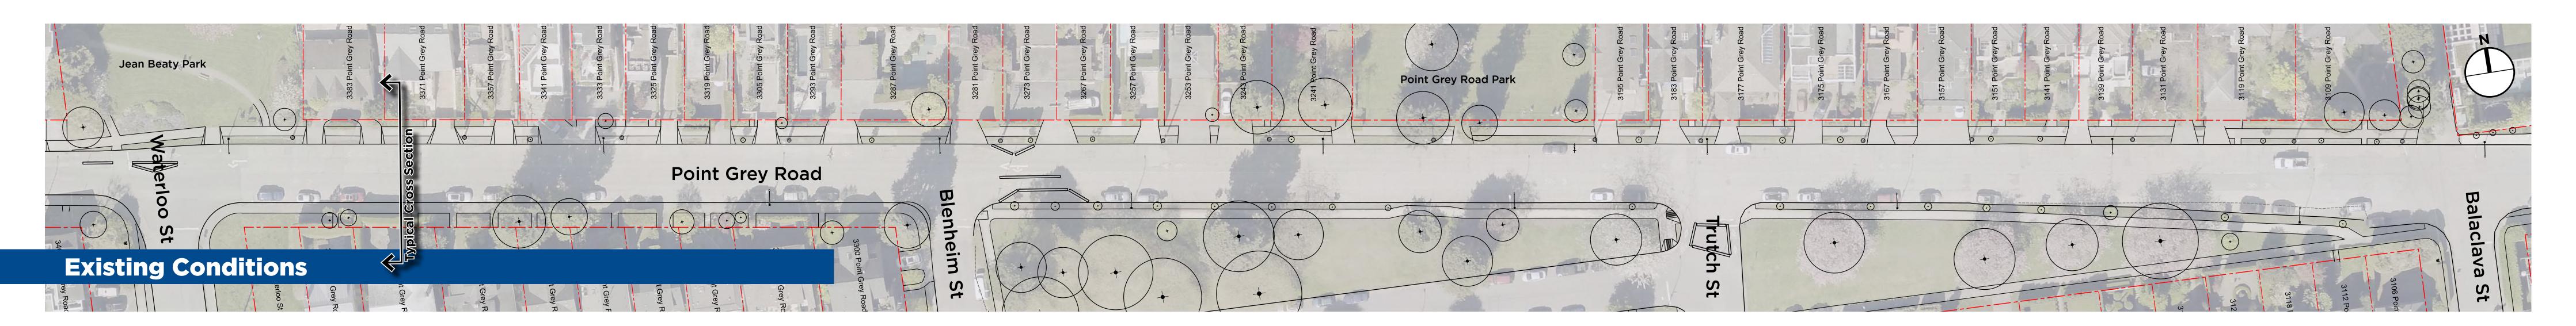

| What is different?                                                                             | Why                                                                                                                                                                                                                                                                                                                                                                                                                                                                                                                                                                                                                                                                                                                                                                                                                                                                                                                                                                                                                                                                                                                                                                                                                                                                                                                                                                                                                                                                                                                                                                                                                                                                                                                                                                                                                                                                                                                                                                                                                                                                                                                                     |
|------------------------------------------------------------------------------------------------|-----------------------------------------------------------------------------------------------------------------------------------------------------------------------------------------------------------------------------------------------------------------------------------------------------------------------------------------------------------------------------------------------------------------------------------------------------------------------------------------------------------------------------------------------------------------------------------------------------------------------------------------------------------------------------------------------------------------------------------------------------------------------------------------------------------------------------------------------------------------------------------------------------------------------------------------------------------------------------------------------------------------------------------------------------------------------------------------------------------------------------------------------------------------------------------------------------------------------------------------------------------------------------------------------------------------------------------------------------------------------------------------------------------------------------------------------------------------------------------------------------------------------------------------------------------------------------------------------------------------------------------------------------------------------------------------------------------------------------------------------------------------------------------------------------------------------------------------------------------------------------------------------------------------------------------------------------------------------------------------------------------------------------------------------------------------------------------------------------------------------------------------|
| Widened sidewalk on the north side of the street<br>Maintain a level sidewalk across driveways | <ul> <li>To provision for the provision of the provision</li></ul> |
| Road narrowed between Waterloo and Balaclava                                                   | • To wid side or                                                                                                                                                                                                                                                                                                                                                                                                                                                                                                                                                                                                                                                                                                                                                                                                                                                                                                                                                                                                                                                                                                                                                                                                                                                                                                                                                                                                                                                                                                                                                                                                                                                                                                                                                                                                                                                                                                                                                                                                                                                                                                                        |
| Front boulevard on the north side of the street widened to 2.7m                                | <ul> <li>To provision</li> <li>separa</li> <li>visibility</li> </ul>                                                                                                                                                                                                                                                                                                                                                                                                                                                                                                                                                                                                                                                                                                                                                                                                                                                                                                                                                                                                                                                                                                                                                                                                                                                                                                                                                                                                                                                                                                                                                                                                                                                                                                                                                                                                                                                                                                                                                                                                                                                                    |
| Some existing trees and hedges removed from the street right of way                            | • To imp                                                                                                                                                                                                                                                                                                                                                                                                                                                                                                                                                                                                                                                                                                                                                                                                                                                                                                                                                                                                                                                                                                                                                                                                                                                                                                                                                                                                                                                                                                                                                                                                                                                                                                                                                                                                                                                                                                                                                                                                                                                                                                                                |
| New street and pedestrian lighting                                                             | • To prov<br>visibili                                                                                                                                                                                                                                                                                                                                                                                                                                                                                                                                                                                                                                                                                                                                                                                                                                                                                                                                                                                                                                                                                                                                                                                                                                                                                                                                                                                                                                                                                                                                                                                                                                                                                                                                                                                                                                                                                                                                                                                                                                                                                                                   |
| New driveway crossings                                                                         | • To prov                                                                                                                                                                                                                                                                                                                                                                                                                                                                                                                                                                                                                                                                                                                                                                                                                                                                                                                                                                                                                                                                                                                                                                                                                                                                                                                                                                                                                                                                                                                                                                                                                                                                                                                                                                                                                                                                                                                                                                                                                                                                                                                               |
| New street tree planting                                                                       | • To repl<br>the pu                                                                                                                                                                                                                                                                                                                                                                                                                                                                                                                                                                                                                                                                                                                                                                                                                                                                                                                                                                                                                                                                                                                                                                                                                                                                                                                                                                                                                                                                                                                                                                                                                                                                                                                                                                                                                                                                                                                                                                                                                                                                                                                     |
| Corner bulges at Waterloo St and Balaclava St in association with raised pedestrian crossings  | • To imp                                                                                                                                                                                                                                                                                                                                                                                                                                                                                                                                                                                                                                                                                                                                                                                                                                                                                                                                                                                                                                                                                                                                                                                                                                                                                                                                                                                                                                                                                                                                                                                                                                                                                                                                                                                                                                                                                                                                                                                                                                                                                                                                |
| Point Grey Road closed at Trutch in association with bike path and additional park space       | • To red                                                                                                                                                                                                                                                                                                                                                                                                                                                                                                                                                                                                                                                                                                                                                                                                                                                                                                                                                                                                                                                                                                                                                                                                                                                                                                                                                                                                                                                                                                                                                                                                                                                                                                                                                                                                                                                                                                                                                                                                                                                                                                                                |

# Whv?

- ovide additional space for people walking and running with ections to waterfront parks
- ing sidewalk width in line with other sections of the Seaside nway
- prove the walking and running surface for people of all ages abilities
- iden sidewalk while maintaining two travel lanes and south on-street parking
- ovide a more comfortable pedestrian experience by creating ration between vehicles and pedestrians and improving ility for all road users
- prove visibility for all road users
- ovide lighting levels to current standards and improve ility for all road users
- ovide access for residents while maintaining a level sidewalk
- place existing trees that need to be removed and to enhance ublic realm
- prove pedestrian crossings and reduce vehicle speeds
- duce vehicle volumes and to enhance the public realm