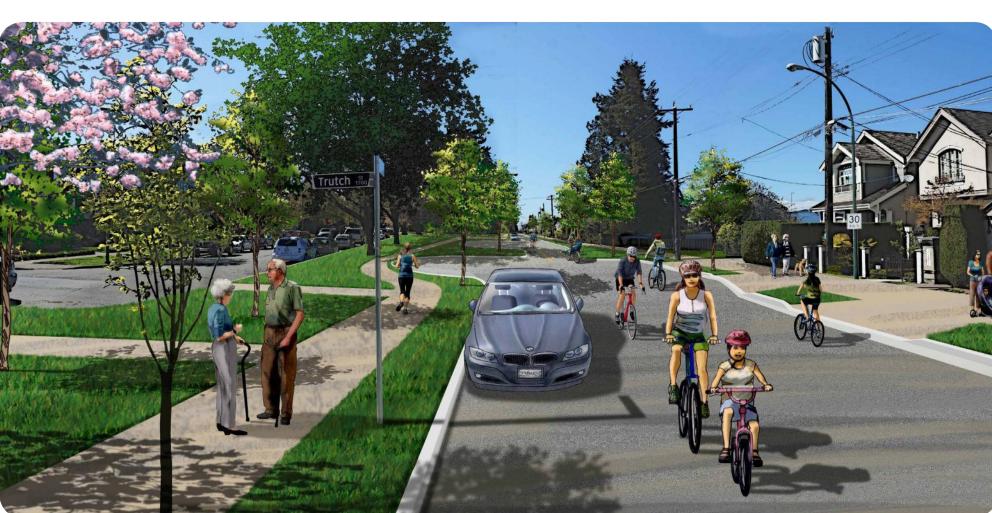

| What is different?                                                                             | Why                                                                                                                                                                                                                                                                                                                                                                                                                                                                                                                                                                                                                                                                                                                                                                                                                                                                                                                                                                                                                                                                                                                                                                                                                                                                                                                                                                                                                                                                                                                                                                                                                                                                                                                                                                                                                                                                                                                                                                                                                                                                                                                                     |
|------------------------------------------------------------------------------------------------|-----------------------------------------------------------------------------------------------------------------------------------------------------------------------------------------------------------------------------------------------------------------------------------------------------------------------------------------------------------------------------------------------------------------------------------------------------------------------------------------------------------------------------------------------------------------------------------------------------------------------------------------------------------------------------------------------------------------------------------------------------------------------------------------------------------------------------------------------------------------------------------------------------------------------------------------------------------------------------------------------------------------------------------------------------------------------------------------------------------------------------------------------------------------------------------------------------------------------------------------------------------------------------------------------------------------------------------------------------------------------------------------------------------------------------------------------------------------------------------------------------------------------------------------------------------------------------------------------------------------------------------------------------------------------------------------------------------------------------------------------------------------------------------------------------------------------------------------------------------------------------------------------------------------------------------------------------------------------------------------------------------------------------------------------------------------------------------------------------------------------------------------|
| Widened sidewalk on the north side of the street<br>Maintain a level sidewalk across driveways | <ul> <li>To provision for the provision of the provision</li></ul> |
| Road narrowed between Waterloo and Balaclava                                                   | • To wid side or                                                                                                                                                                                                                                                                                                                                                                                                                                                                                                                                                                                                                                                                                                                                                                                                                                                                                                                                                                                                                                                                                                                                                                                                                                                                                                                                                                                                                                                                                                                                                                                                                                                                                                                                                                                                                                                                                                                                                                                                                                                                                                                        |
| Front boulevard on the north side of the street widened to 2.7m                                | <ul> <li>To provision</li> <li>separa</li> <li>visibility</li> </ul>                                                                                                                                                                                                                                                                                                                                                                                                                                                                                                                                                                                                                                                                                                                                                                                                                                                                                                                                                                                                                                                                                                                                                                                                                                                                                                                                                                                                                                                                                                                                                                                                                                                                                                                                                                                                                                                                                                                                                                                                                                                                    |
| Some existing trees and hedges removed from the street right of way                            | • To imp                                                                                                                                                                                                                                                                                                                                                                                                                                                                                                                                                                                                                                                                                                                                                                                                                                                                                                                                                                                                                                                                                                                                                                                                                                                                                                                                                                                                                                                                                                                                                                                                                                                                                                                                                                                                                                                                                                                                                                                                                                                                                                                                |
| New street and pedestrian lighting                                                             | • To prov<br>visibili                                                                                                                                                                                                                                                                                                                                                                                                                                                                                                                                                                                                                                                                                                                                                                                                                                                                                                                                                                                                                                                                                                                                                                                                                                                                                                                                                                                                                                                                                                                                                                                                                                                                                                                                                                                                                                                                                                                                                                                                                                                                                                                   |
| New driveway crossings                                                                         | • To prov                                                                                                                                                                                                                                                                                                                                                                                                                                                                                                                                                                                                                                                                                                                                                                                                                                                                                                                                                                                                                                                                                                                                                                                                                                                                                                                                                                                                                                                                                                                                                                                                                                                                                                                                                                                                                                                                                                                                                                                                                                                                                                                               |
| New street tree planting                                                                       | • To repl<br>the pu                                                                                                                                                                                                                                                                                                                                                                                                                                                                                                                                                                                                                                                                                                                                                                                                                                                                                                                                                                                                                                                                                                                                                                                                                                                                                                                                                                                                                                                                                                                                                                                                                                                                                                                                                                                                                                                                                                                                                                                                                                                                                                                     |
| Corner bulges at Waterloo St and Balaclava St in association with raised pedestrian crossings  | • To imp                                                                                                                                                                                                                                                                                                                                                                                                                                                                                                                                                                                                                                                                                                                                                                                                                                                                                                                                                                                                                                                                                                                                                                                                                                                                                                                                                                                                                                                                                                                                                                                                                                                                                                                                                                                                                                                                                                                                                                                                                                                                                                                                |
| Point Grey Road closed at Trutch in association with bike path and additional park space       | • To red                                                                                                                                                                                                                                                                                                                                                                                                                                                                                                                                                                                                                                                                                                                                                                                                                                                                                                                                                                                                                                                                                                                                                                                                                                                                                                                                                                                                                                                                                                                                                                                                                                                                                                                                                                                                                                                                                                                                                                                                                                                                                                                                |

# Whv?

- ovide additional space for people walking and running with ections to waterfront parks
- ing sidewalk width in line with other sections of the Seaside nway
- prove the walking and running surface for people of all ages abilities
- iden sidewalk while maintaining two travel lanes and south on-street parking
- ovide a more comfortable pedestrian experience by creating ration between vehicles and pedestrians and improving ility for all road users
- prove visibility for all road users
- ovide lighting levels to current standards and improve ility for all road users
- ovide access for residents while maintaining a level sidewalk
- place existing trees that need to be removed and to enhance ublic realm
- prove pedestrian crossings and reduce vehicle speeds
- duce vehicle volumes and to enhance the public realm