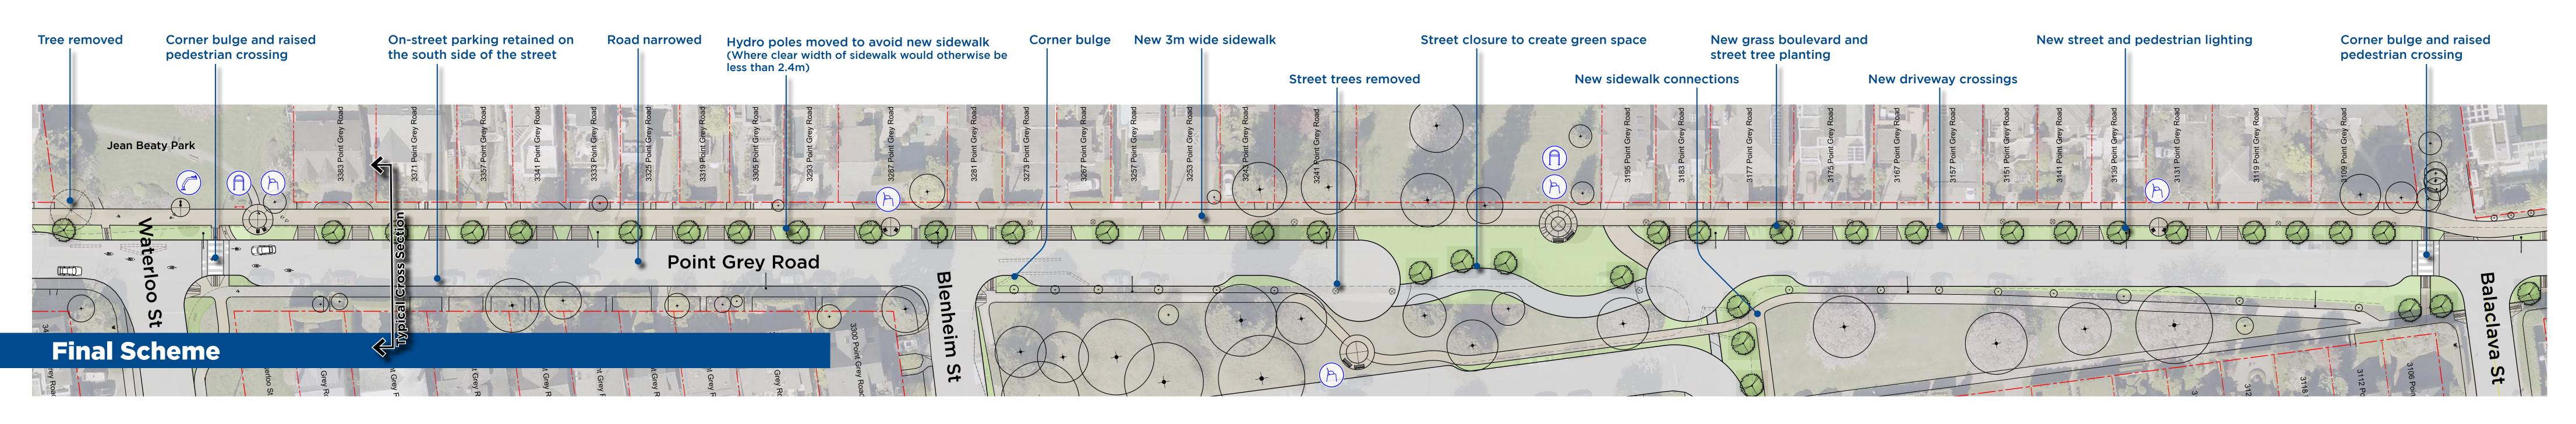

| What is different?                                                                             | Why                                                                                                                                                                                                                                                                                                                                                                                                                                                                                                                                                                                                                                                                                                                                                                                                                                                                                                                                                                                                                                                                                                                                                                                                                                                                                                                                                                                                                                                                                                                                                                                                                                                                                                                                                                                                                                                                                                                                                                                                                                                                                                                                     |
|------------------------------------------------------------------------------------------------|-----------------------------------------------------------------------------------------------------------------------------------------------------------------------------------------------------------------------------------------------------------------------------------------------------------------------------------------------------------------------------------------------------------------------------------------------------------------------------------------------------------------------------------------------------------------------------------------------------------------------------------------------------------------------------------------------------------------------------------------------------------------------------------------------------------------------------------------------------------------------------------------------------------------------------------------------------------------------------------------------------------------------------------------------------------------------------------------------------------------------------------------------------------------------------------------------------------------------------------------------------------------------------------------------------------------------------------------------------------------------------------------------------------------------------------------------------------------------------------------------------------------------------------------------------------------------------------------------------------------------------------------------------------------------------------------------------------------------------------------------------------------------------------------------------------------------------------------------------------------------------------------------------------------------------------------------------------------------------------------------------------------------------------------------------------------------------------------------------------------------------------------|
| Widened sidewalk on the north side of the street<br>Maintain a level sidewalk across driveways | <ul> <li>To provision for the provision of the provision</li></ul> |
| Road narrowed between Waterloo and Balaclava                                                   | • To wid side or                                                                                                                                                                                                                                                                                                                                                                                                                                                                                                                                                                                                                                                                                                                                                                                                                                                                                                                                                                                                                                                                                                                                                                                                                                                                                                                                                                                                                                                                                                                                                                                                                                                                                                                                                                                                                                                                                                                                                                                                                                                                                                                        |
| Front boulevard on the north side of the street widened to 2.7m                                | <ul> <li>To provision</li> <li>separa</li> <li>visibility</li> </ul>                                                                                                                                                                                                                                                                                                                                                                                                                                                                                                                                                                                                                                                                                                                                                                                                                                                                                                                                                                                                                                                                                                                                                                                                                                                                                                                                                                                                                                                                                                                                                                                                                                                                                                                                                                                                                                                                                                                                                                                                                                                                    |
| Some existing trees and hedges removed from the street right of way                            | • To imp                                                                                                                                                                                                                                                                                                                                                                                                                                                                                                                                                                                                                                                                                                                                                                                                                                                                                                                                                                                                                                                                                                                                                                                                                                                                                                                                                                                                                                                                                                                                                                                                                                                                                                                                                                                                                                                                                                                                                                                                                                                                                                                                |
| New street and pedestrian lighting                                                             | • To prov<br>visibili                                                                                                                                                                                                                                                                                                                                                                                                                                                                                                                                                                                                                                                                                                                                                                                                                                                                                                                                                                                                                                                                                                                                                                                                                                                                                                                                                                                                                                                                                                                                                                                                                                                                                                                                                                                                                                                                                                                                                                                                                                                                                                                   |
| New driveway crossings                                                                         | • To prov                                                                                                                                                                                                                                                                                                                                                                                                                                                                                                                                                                                                                                                                                                                                                                                                                                                                                                                                                                                                                                                                                                                                                                                                                                                                                                                                                                                                                                                                                                                                                                                                                                                                                                                                                                                                                                                                                                                                                                                                                                                                                                                               |
| New street tree planting                                                                       | • To repl<br>the pu                                                                                                                                                                                                                                                                                                                                                                                                                                                                                                                                                                                                                                                                                                                                                                                                                                                                                                                                                                                                                                                                                                                                                                                                                                                                                                                                                                                                                                                                                                                                                                                                                                                                                                                                                                                                                                                                                                                                                                                                                                                                                                                     |
| Corner bulges at Waterloo St and Balaclava St in association with raised pedestrian crossings  | • To imp                                                                                                                                                                                                                                                                                                                                                                                                                                                                                                                                                                                                                                                                                                                                                                                                                                                                                                                                                                                                                                                                                                                                                                                                                                                                                                                                                                                                                                                                                                                                                                                                                                                                                                                                                                                                                                                                                                                                                                                                                                                                                                                                |
| Point Grey Road closed at Trutch in association with bike path and additional park space       | • To red                                                                                                                                                                                                                                                                                                                                                                                                                                                                                                                                                                                                                                                                                                                                                                                                                                                                                                                                                                                                                                                                                                                                                                                                                                                                                                                                                                                                                                                                                                                                                                                                                                                                                                                                                                                                                                                                                                                                                                                                                                                                                                                                |

# Whv?

- ovide additional space for people walking and running with ections to waterfront parks
- ing sidewalk width in line with other sections of the Seaside nway
- prove the walking and running surface for people of all ages abilities
- iden sidewalk while maintaining two travel lanes and south on-street parking
- ovide a more comfortable pedestrian experience by creating ration between vehicles and pedestrians and improving ility for all road users
- prove visibility for all road users
- ovide lighting levels to current standards and improve ility for all road users
- ovide access for residents while maintaining a level sidewalk
- place existing trees that need to be removed and to enhance ublic realm
- prove pedestrian crossings and reduce vehicle speeds
- duce vehicle volumes and to enhance the public realm