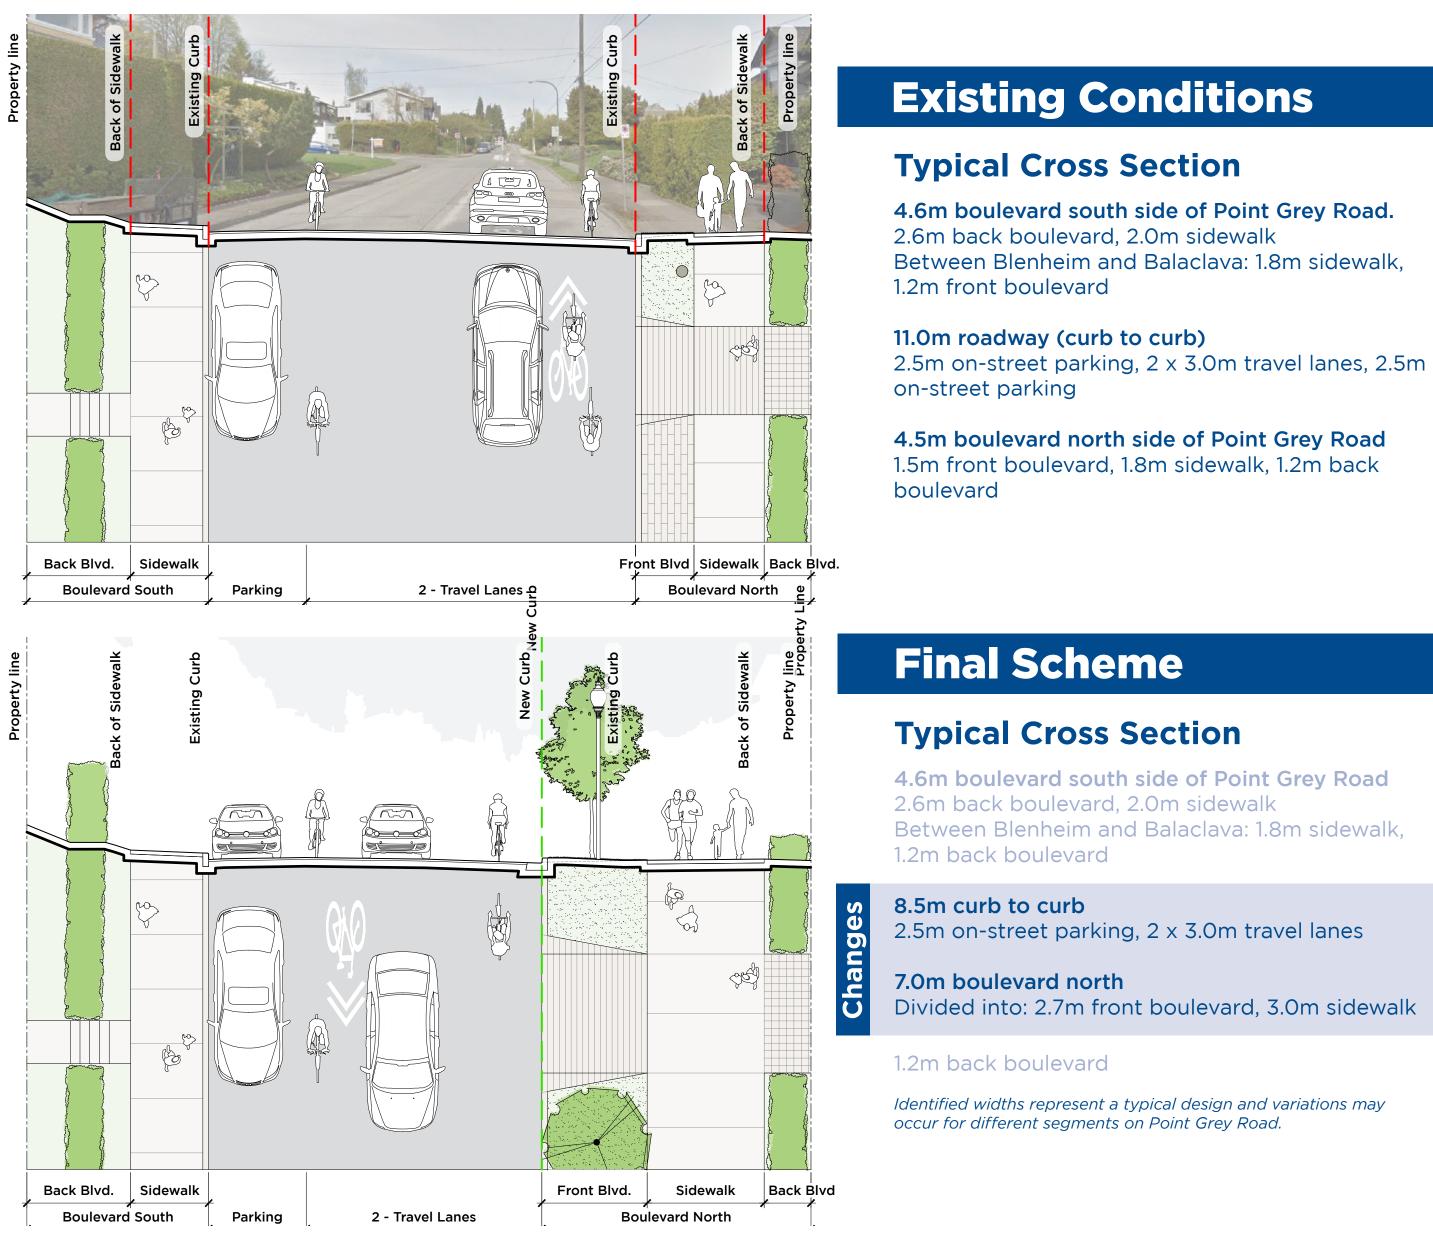

# Centre: Waterloo to Balaclava

4.6m boulevard south side of Point Grey Road. Between Blenheim and Balaclava: 1.8m sidewalk,

2.5m on-street parking, 2 x 3.0m travel lanes, 2.5m

4.5m boulevard north side of Point Grey Road 1.5m front boulevard, 1.8m sidewalk, 1.2m back

4.6m boulevard south side of Point Grey Road 2.6m back boulevard, 2.0m sidewalk Between Blenheim and Balaclava: 1.8m sidewalk,

2.5m on-street parking, 2 x 3.0m travel lanes

Identified widths represent a typical design and variations may