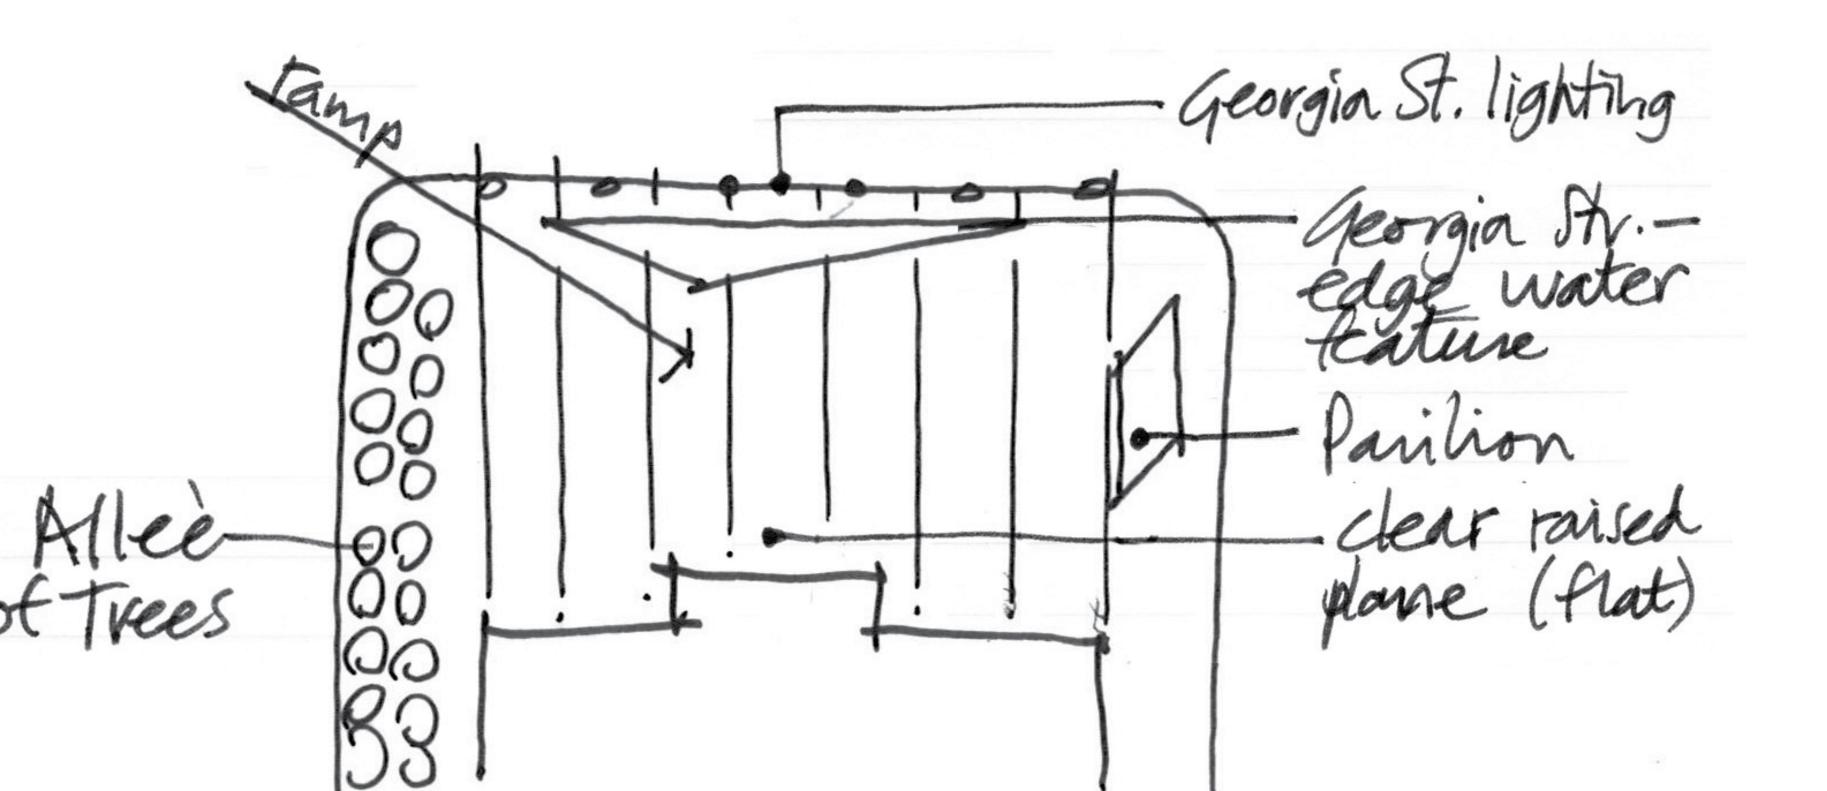

## THE BIG MOVES

- Allée (a double row of trees) of trees along Hornby Street
- Raised flat ground plane
- Stepped edges along Hornby and Georgia with ramp at corner
- Water feature along Georgia Street
- 'Smart Pole' lighting masts along Georgia Street ('Smart Pole' may incorporate lighting, sound, wifi, signage)
- Pavilion along Howe Street