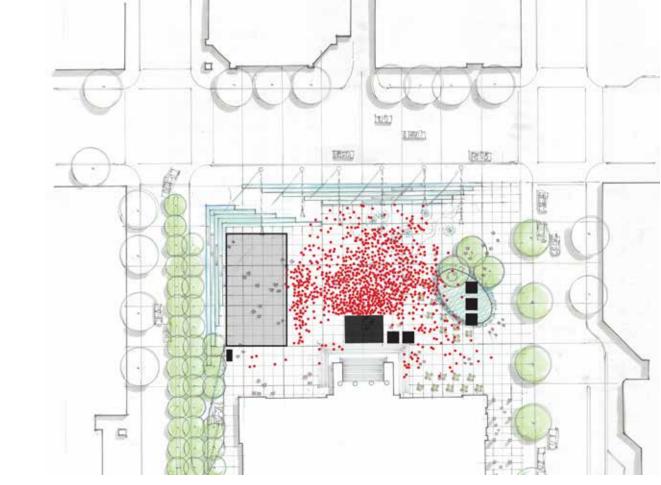

### **AERIAL VIEW**

JAZZ FESTIVAL - SET-UP 1

JAZZ FESTIVAL - SET-UP 2

## THE BIG MOVES

- Allée (a double row of trees) of trees along Hornby Street
- Raised flat ground plane
- Stepped edges along Hornby and Georgia with ramp at corner
- Water feature along Georgia Street
- 'Smart Pole' lighting masts along Georgia Street ('Smart Pole' may incorporate lighting, sound, wifi, signage)
- Pavilion along Howe Street