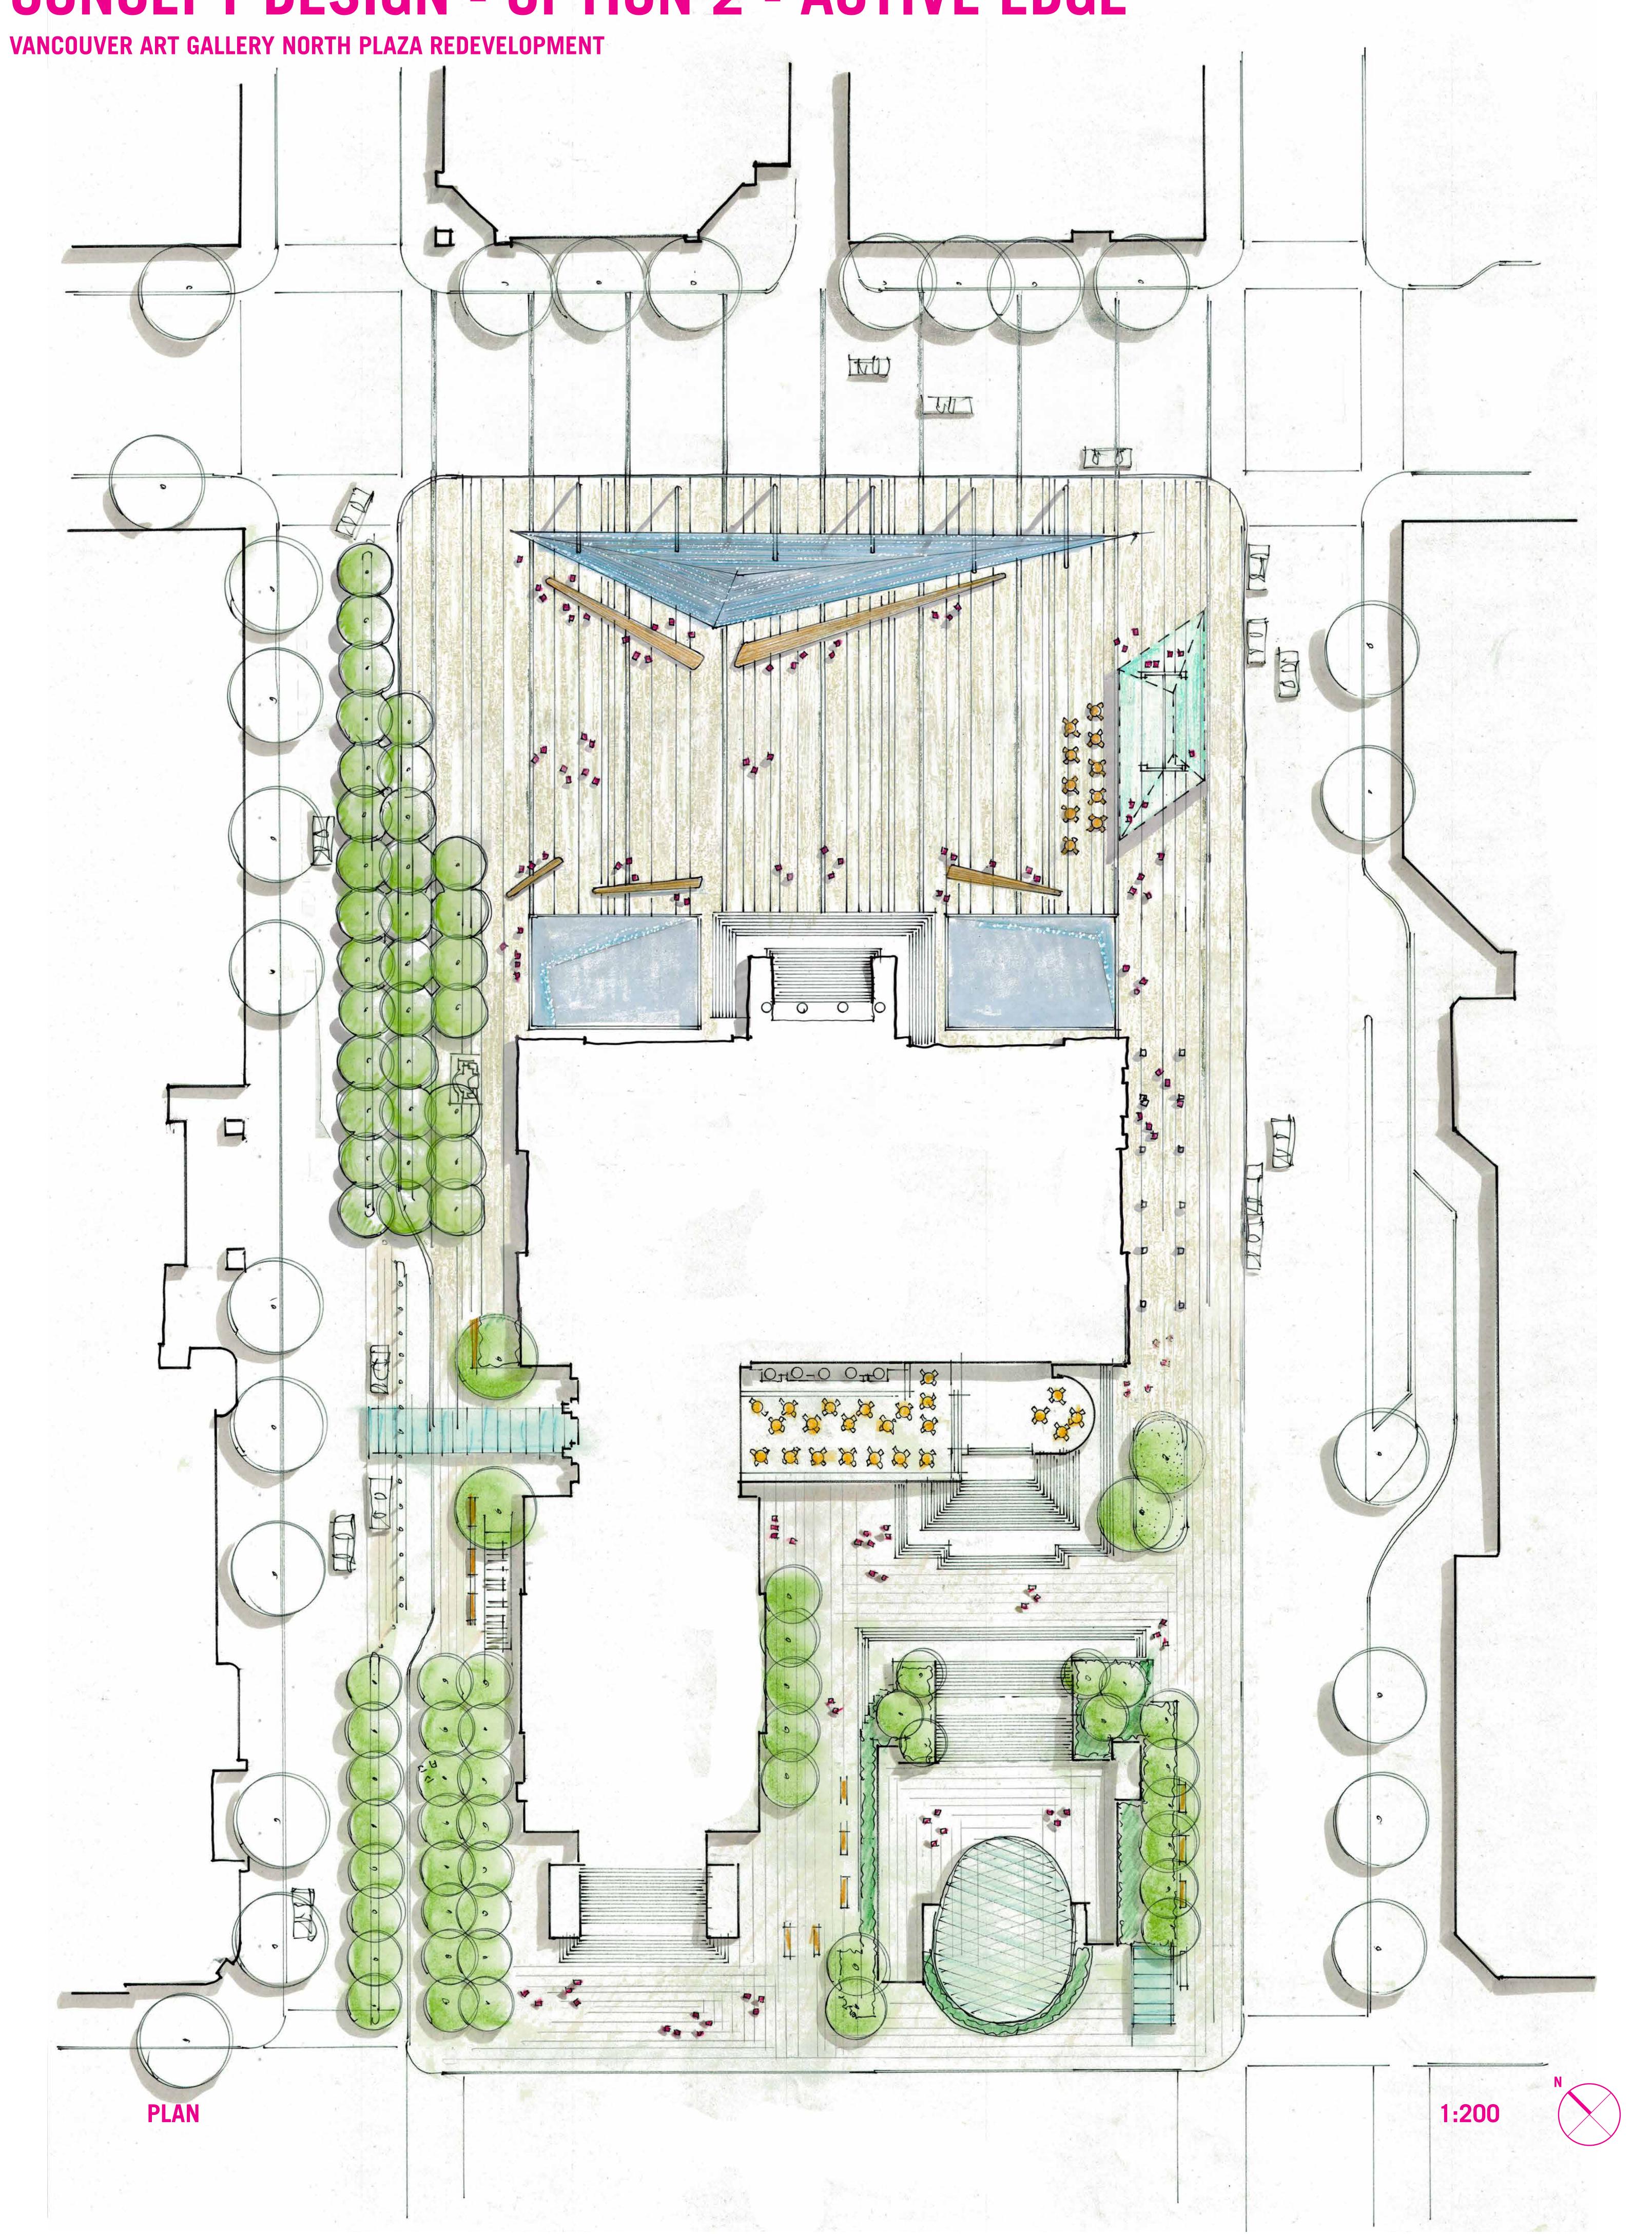

# **CONCEPT DESIGN - OPTION 2 - ACTIVE EDGE**

#### VANCOUVER ART GALLERY NORTH PLAZA REDEVELOPMENT

## THE BIG MOVES

- Allée (a double row of trees) of trees along Hornby Street
- Raised flat ground plane
- Stepped edges along Hornby and Georgia with ramp at corner
- Water feature along Georgia Street
- 'Smart Pole' lighting masts along Georgia Street ('Smart Pole' may incorporate lighting, sound, wifi, signage)
- Pavilion along Howe Street