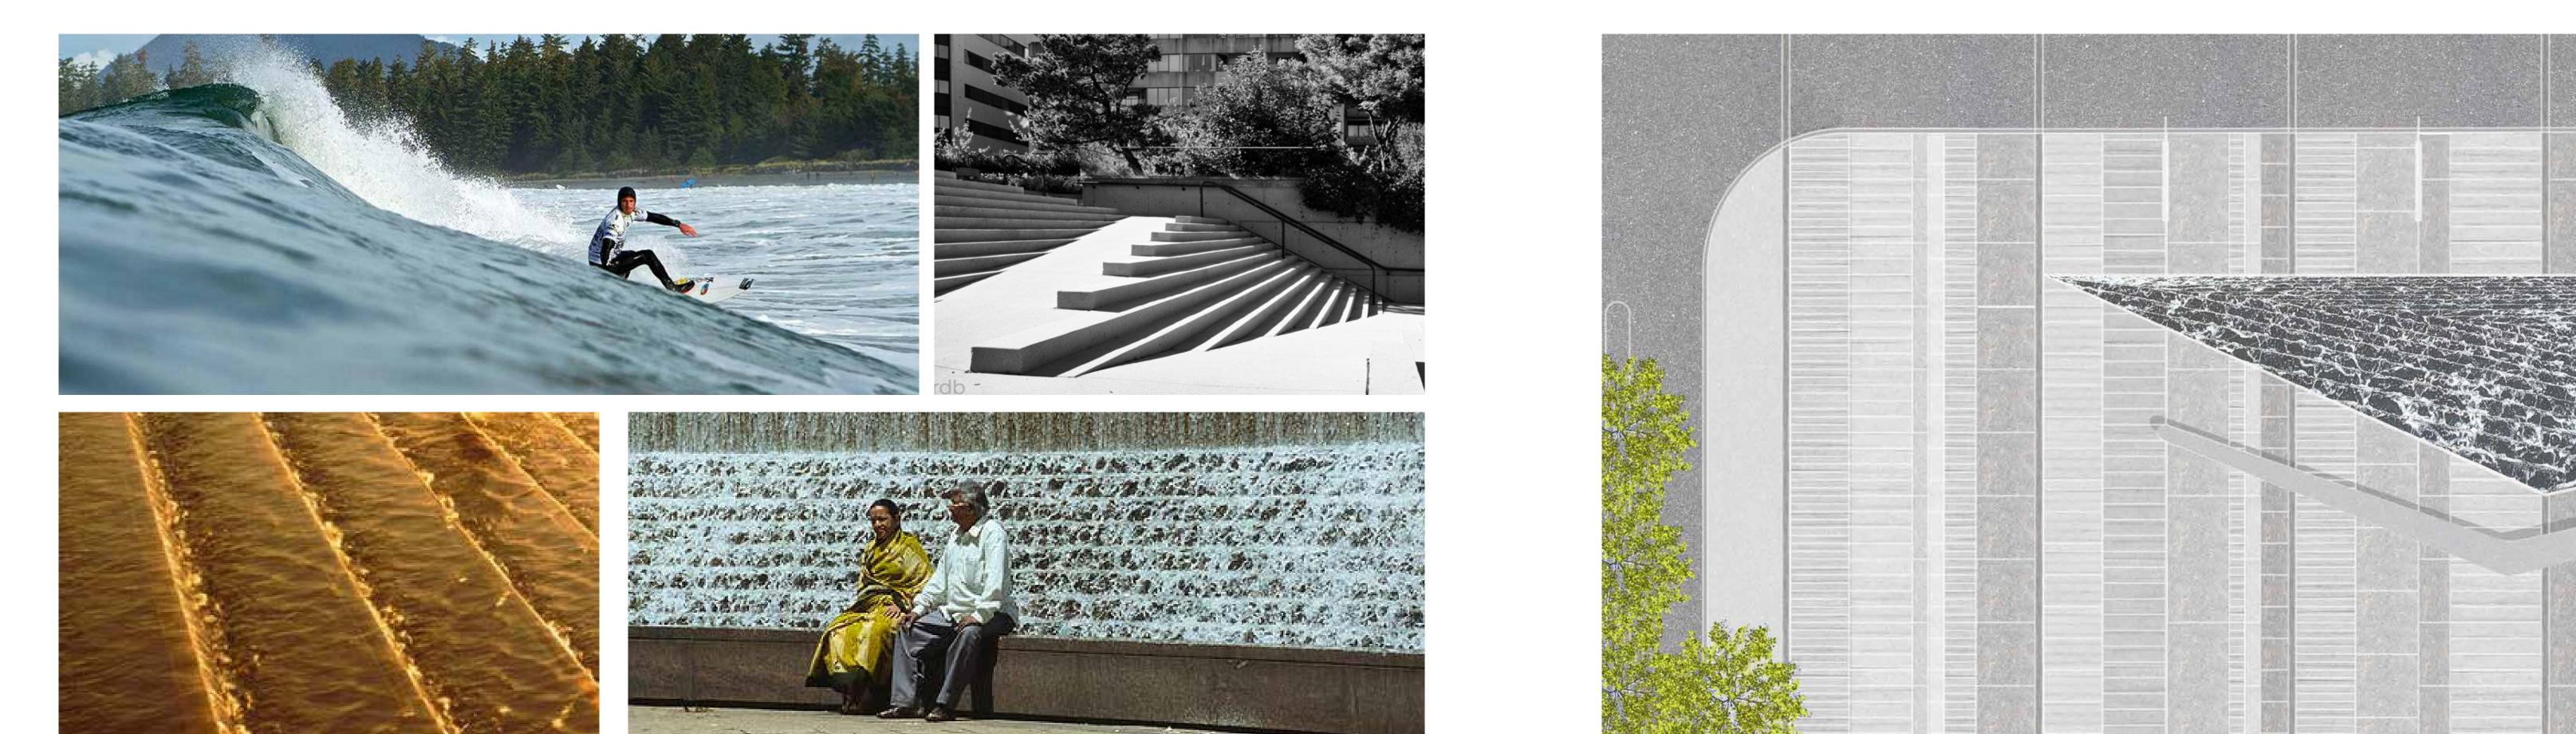

# **CONCEPT DESIGN - OPTION 2 - ACTIVE EDGE**





# **CONCEPT DESIGN - OPTION 2 - ACTIVE EDGE**

#### VANCOUVER ART GALLERY NORTH PLAZA REDEVELOPMENT

## THE BIG MOVES

- Allée (a double row of trees) of trees along Hornby Street
- Raised flat ground plane
- Stepped edges along Hornby and Georgia with ramp at corner
- Water feature along Georgia Street
- 'Smart Pole' lighting masts along Georgia Street ('Smart Pole' may incorporate lighting, sound, wifi, signage)
- Pavilion along Howe Street



#### **PRECEDENT IMAGES**









## **CONCEPT DESIGN - OPTION 2 - ACTIVE EDGE**

#### VANCOUVER ART GALLERY NORTH PLAZA REDEVELOPMENT

### **AERIAL VIEW**







JAZZ FESTIVAL - SET-UP 1



JAZZ FESTIVAL - SET-UP 2





### **STREET LEVEL VIEW**