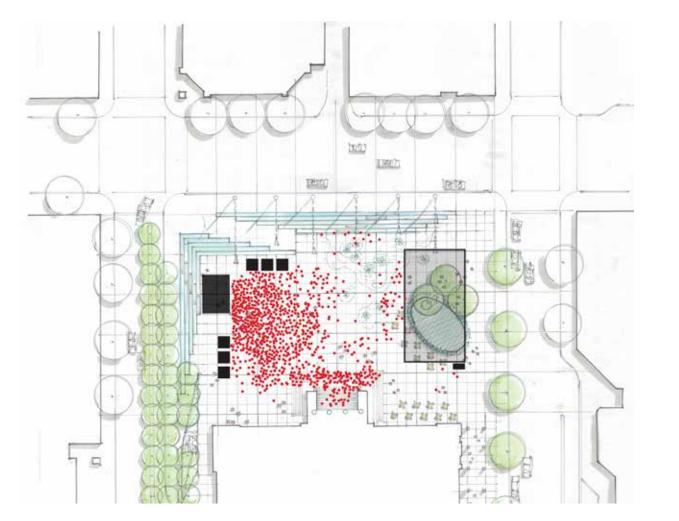

### **AERIAL VIEW**

JAZZ FESTIVAL - SET-UP 1

JAZZ FESTIVAL - SET-UP 2

## THE BIG MOVES

- Allée (a double row of trees) of trees along Hornby Street
- Raised flat ground plane
- Stepped edges along Hornby and Georgia with ramp at corner
- Water feature along Georgia Street
- 'Smart Pole' lighting masts along Georgia Street ('Smart Pole' may incorporate lighting, sound, wifi, signage)
- Pavilion along Howe Street