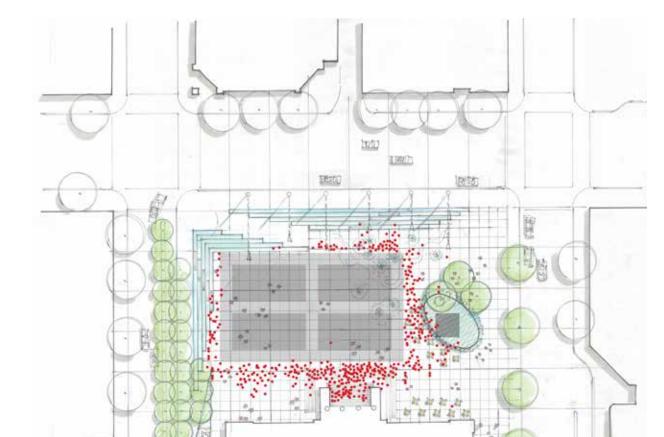

### **AERIAL VIEW**

JAZZ FESTIVAL - SET-UP 1

JAZZ FESTIVAL - SET-UP 2

## THE BIG MOVES

- Allée (a double row of trees) of trees along Hornby Street
- Raised flat ground plane
- Stepped edges along Hornby and Georgia with ramp at corner
- Water feature along Georgia Street
- 'Smart Pole' lighting masts along Georgia Street ('Smart Pole' may incorporate lighting, sound, wifi, signage)
- Pavilion along Howe Street