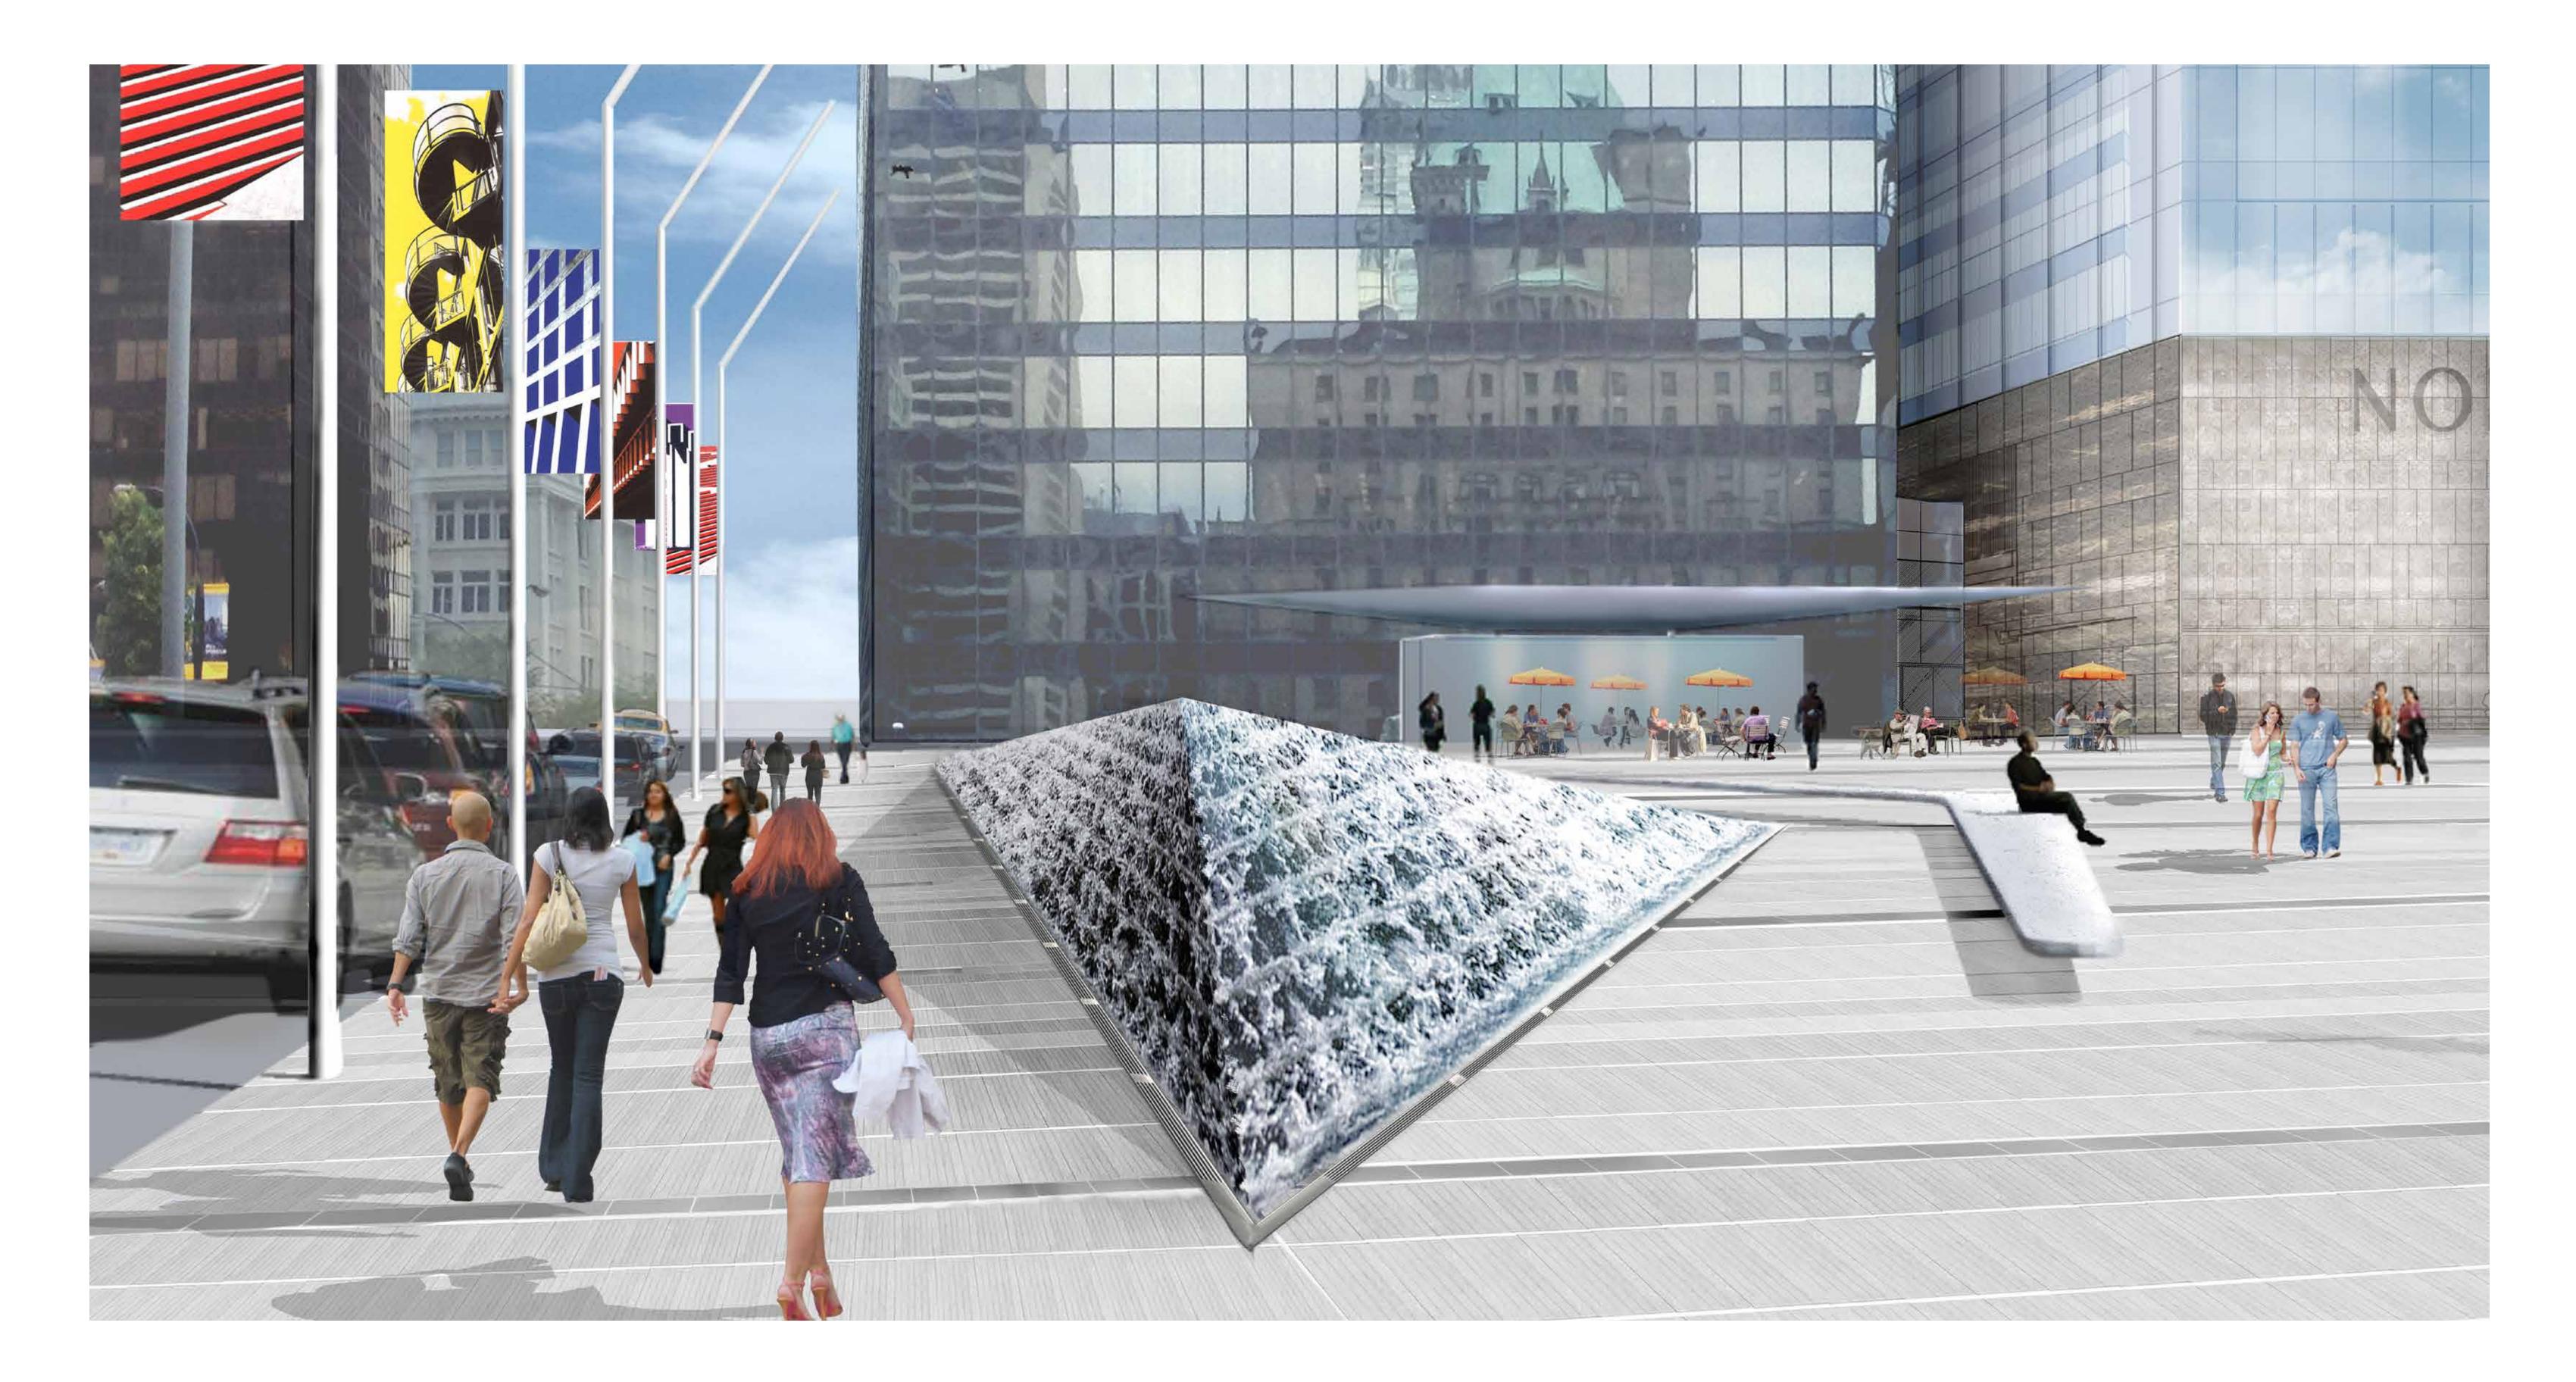

### **STREET LEVEL VIEW**

## THE BIG MOVES

- Allée (a double row of trees) of trees along Hornby Street
- Raised flat ground plane
- Stepped edges along Hornby and Georgia with ramp at corner
- Water feature along Georgia Street
- 'Smart Pole' lighting masts along Georgia Street ('Smart Pole' may incorporate lighting, sound, wifi, signage)
- Pavilion along Howe Street