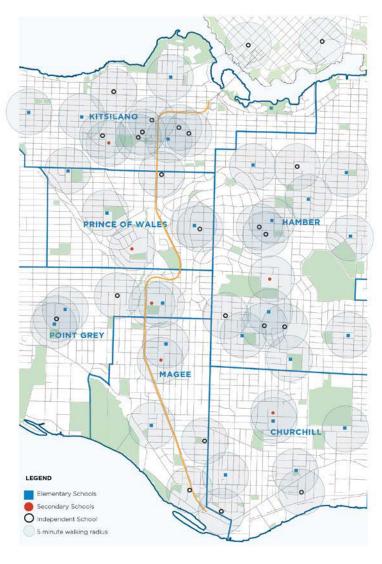

### Arbutus Greenway: Fir St to Milton St





## Arbutus Greenway – First Nations







### Arbutus Greenway – CPR & Development





W 49<sup>th</sup> & Lulu Island Rail Crossing 1902



Kitsilano Looking Northeast 1919

### Arbutus Greenway – 1900 to 1920





Kerrisdale – W 41st Looking Southwest 1911



Kerrisdale – W 41st Looking Northwest 1911

#### Arbutus Greenway – 1920





W 38th Looking North 1920

### Arbutus Greenway – 1950s





First Trolley & Last Interurban Tram @ W 41st 1952



Kerrisdale Arena & Pt Grey SS 1950

#### **Arbutus Greenway: Land Use & Topography**







### Arbutus Greenway: Parks & Schools







**School Catchments** 

## Arbutus Greenway – Neighbourhoods





## Arbutus Greenway: Marpole





### Marpole – SW Marine Dr to Milton







Flower Mural @ W 71st



William Mackie Park



W 71st Looking North

### Marpole: Section @ W 71st





## Marpole - 64<sup>th</sup> to SW Marine Dr







W 66<sup>th</sup> Looking South



Riverview Park Looking W



**Community Gardens** 

## Arbutus Greenway: Kerrisdale





#### Kerrisdale - W 49<sup>th</sup> to W 57<sup>th</sup>







W Blvd @ W 52nd





W 49th

**Community Gardens** 

#### Kerrisdale: Section @ W 54th





#### Kerrisdale – W 42<sup>nd</sup> to W 49<sup>th</sup>







W 47<sup>nd</sup> Looking North



W 42<sup>nd</sup> Looking West



W 42<sup>nd</sup> Looking South

#### Kerrisdale: Section @ W 43rd





#### Kerrisd