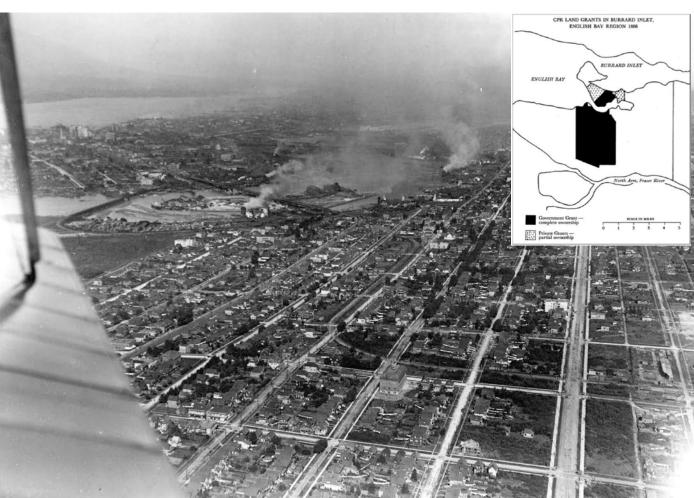

### Arbutus Greenway – CPR & Development

W 49<sup>th</sup> & Lulu Island Rail Crossing 1902

Kitsilano Looking Northeast 1919