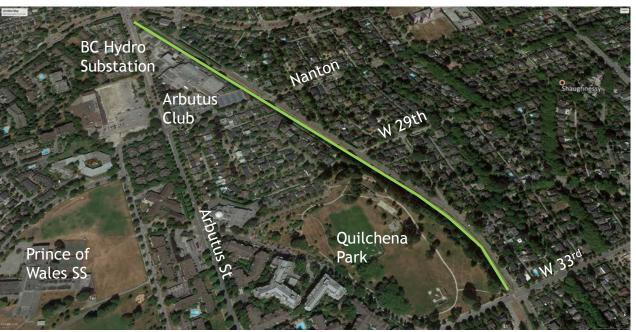

### Shaughnessy/AR: King Ed to W 33rd

Nanton Looking South

BC Hydro Substation Looking North

W 29th Ave Looking North