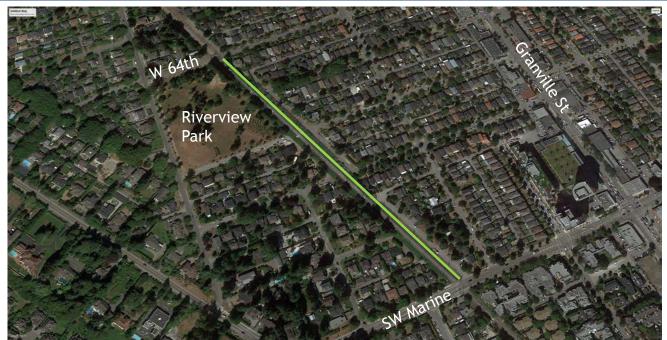

## Marpole - 64<sup>th</sup> to SW Marine Dr

W 66<sup>th</sup> Looking South

Riverview Park Looking W

**Community Gardens** 