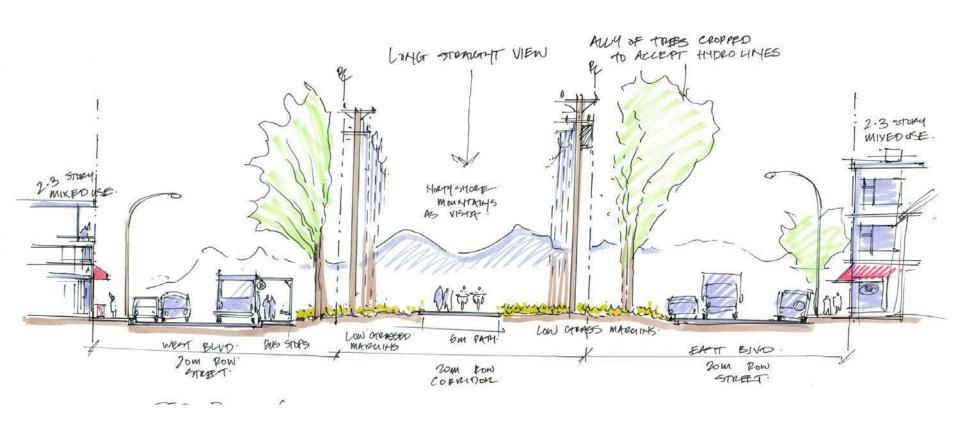

#### Kerrisdale - W 37<sup>th</sup> to W 42<sup>nd</sup>

W 41st Looking North

W 40<sup>th</sup> Looking South

Kerrisdale Cyclone Taylor Arena

W 41st & E Blvd

#### Kerrisdale: Section @ W 43rd