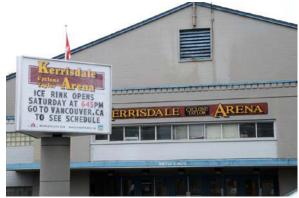

### Arbutus Greenway – 1950s

First Trolley & Last Interurban Tram @ W 41st 1952

Kerrisdale Arena & Pt Grey SS 1950