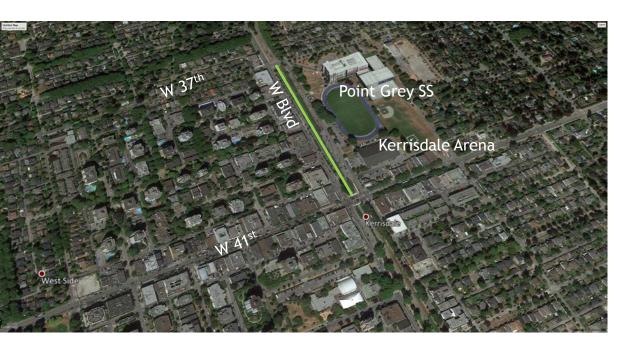

#### Kerrisdale - W 37<sup>th</sup> to W 42<sup>nd</sup>

W 41st Looking North

W 40<sup>th</sup> Looking South

Kerrisdale Cyclone Taylor Arena

W 41st & E Blvd

### Arbutus Greenway – 1950s

First Trolley & Last Interurban Tram @ W 41st 1952

Kerrisdale Arena & Pt Grey SS 1950