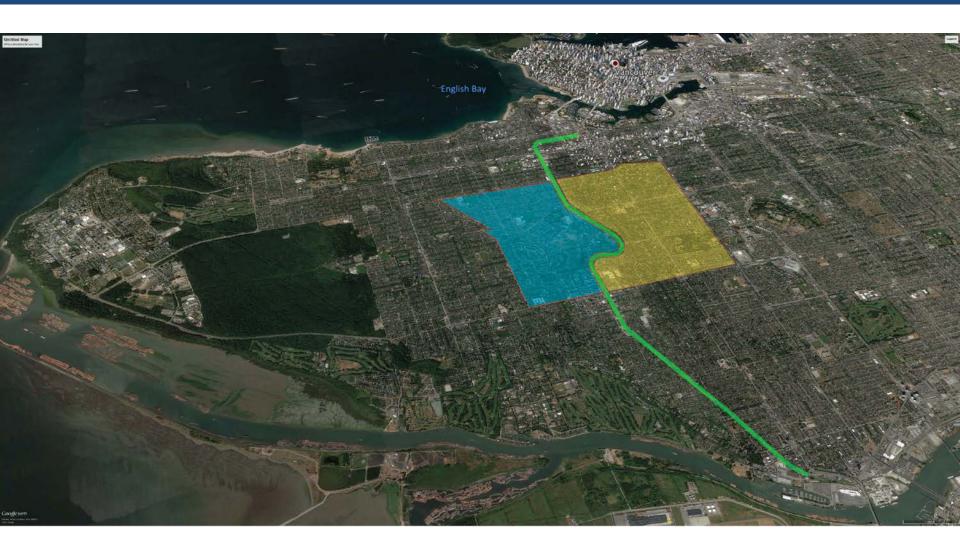

oking North

### Marpole: Section @ W 71st





## Marpole - 64<sup>th</sup> to SW Marine Dr







W 66<sup>th</sup> Looking South



Riverview Park Looking W



**Community Gardens** 

## Arbutus Greenway: Kerrisdale





#### Kerrisdale - W 49<sup>th</sup> to W 57<sup>th</sup>







W Blvd @ W 52nd





W 49th

**Community Gardens** 

#### Kerrisdale: Section @ W 54th





#### Kerrisdale – W 42<sup>nd</sup> to W 49<sup>th</sup>







W 47<sup>nd</sup> Looking North



W 42<sup>nd</sup> Looking West



W 42<sup>nd</sup> Looking South

#### Kerrisdale: Section @ W 43rd





#### Kerrisdale - W 37<sup>th</sup> to W 42<sup>nd</sup>







W 41st Looking North



W 40<sup>th</sup> Looking South



Kerrisdale Cyclone Taylor Arena



W 41st & E Blvd

### Arbutus Greenway: Shaughnessy/AR





# Shaughnessy/Arb Ridge: W 33rd to W 37th







'S' Curve at Cypress

'S' Curve Bench

'S' Curve Looking East

### Shaughnessy/AR: Section @ 'S' Curves





### Shaughnessy/AR: King Ed to W 33rd







Nanton Looking South



BC Hydro Substation Looking North

W 29th Ave Looking North

## Shaughnessy/AR: W 16th to King Ed







W 22<sup>nd</sup> Looking North



W 17<sup>th</sup> Looking South



W 20<sup>th</sup> Looking South

## Shaughnessy/AR: Section @ W 20th





### Arbutus Greenway: Kitsilano/Fairview





#### Kitsilano - W 6th to W 12th







W  $11^{th}$  Looking North



W 12<sup>th</sup> Looking North



Delamont Park Looking North

## Kitsilano: Section @ W 12th





### Kitsilano/Fairview - W 6th: Maple to Fir







**Community Gardens** 



W 6th & Fir Park



Maple S