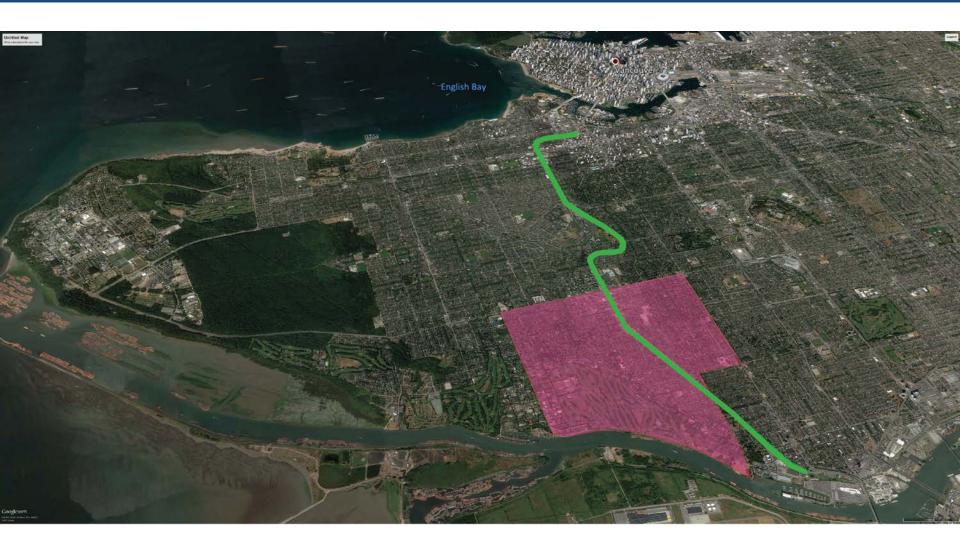

Kerrisdale – W 41st Looking Southwest 1911



Kerrisdale – W 41st Looking Northwest 1911

#### Arbutus Greenway – 1920





W 38th Looking North 1920

### Arbutus Greenway – 1950s





First Trolley & Last Interurban Tram @ W 41st 1952



Kerrisdale Arena & Pt Grey SS 1950

#### **Arbutus Greenway: Land Use & Topography**







### Arbutus Greenway: Parks & Schools







**School Catchments** 

## Arbutus Greenway – Neighbourhoods





## Arbutus Greenway: Marpole





### Marpole – SW Marine Dr to Milton







Flower Mural @ W 71st



William Mackie Park



W 71st Looking North

### Marpole: Section @ W 71st





## Marpole - 64<sup>th</sup> to SW Marine Dr







W 66<sup>th</sup> Looking South



Riverview Park Looking W



**Community Gardens** 

## Arbutus Greenway: Kerrisdale





#### Kerrisdale - W 49<sup>th</sup> to W 57<sup>th</sup>







W Blvd @ W 52nd





W 49th

**Community Gardens** 

#### Kerrisdale: Section @ W 54th





#### Kerrisdale – W 42<sup>nd</sup> to W 49<sup>th</sup>







W 47<sup>nd</sup> Looking North



W 42<sup>nd</sup> Looking West



W 42<sup>nd</sup> Looking South

#### Kerrisdale: Section @ W 43rd





#### Kerrisdale - W 37<sup>th</sup> to W 42<sup>nd</sup>







W 41st Looking North



W 40<sup>th</sup> Looking South



Kerrisdale Cyclone Taylor Arena



W 41st & E Blvd

### Arbutus Greenway: Shaughnessy/AR





# Shaughnessy/Arb Ridge: W 33rd to W 37th







'S' Curve at Cypress

'S' Curve Bench

'S' Curve Looking East

### Shaughnessy/AR: Section @ 'S' Curves





### Shaughnessy/AR: King Ed to W 33rd







Nanton Looking So