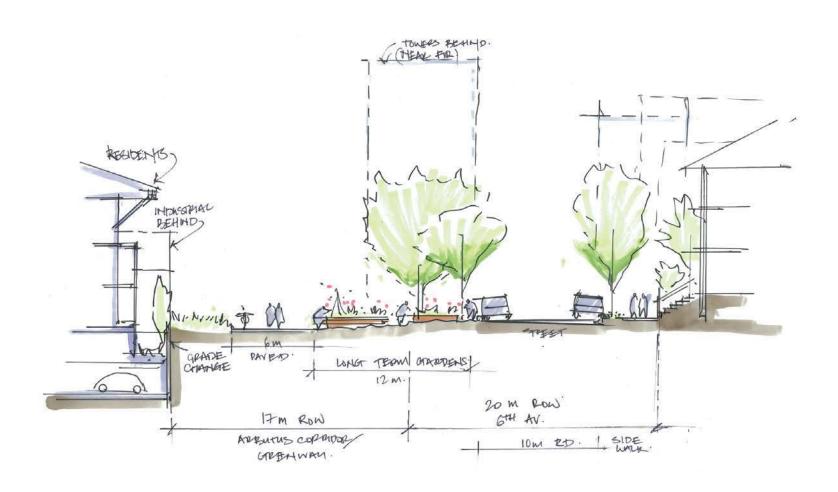

'S' Curve at Cypress

'S' Curve Bench

'S' Curve Looking East

### Shaughnessy/AR: Section @ 'S' Curves





### Shaughnessy/AR: King Ed to W 33rd







Nanton Looking South



BC Hydro Substation Looking North

W 29th Ave Looking North

## Shaughnessy/AR: W 16th to King Ed







W 22<sup>nd</sup> Looking North



W 17<sup>th</sup> Looking South



W 20<sup>th</sup> Looking South

## Shaughnessy/AR: Section @ W 20th





### Arbutus Greenway: Kitsilano/Fairview





#### Kitsilano - W 6th to W 12th







W  $11^{th}$  Looking North



W 12<sup>th</sup> Looking North



Delamont Park Looking North

## Kitsilano: Section @ W 12th





### Kitsilano/Fairview - W 6th: Maple to Fir







**Community Gardens** 



W 6th & Fir Park



Maple St Looking East

### Kitsilano: Section @ W 6th





## Arbutus Greenway: Misc













#### The Future Greenway



Space for Streetcar and Active Transportation **Public Gathering Spaces Urban Nature** Identity and Character of the Corridor North and South Connections Phasing