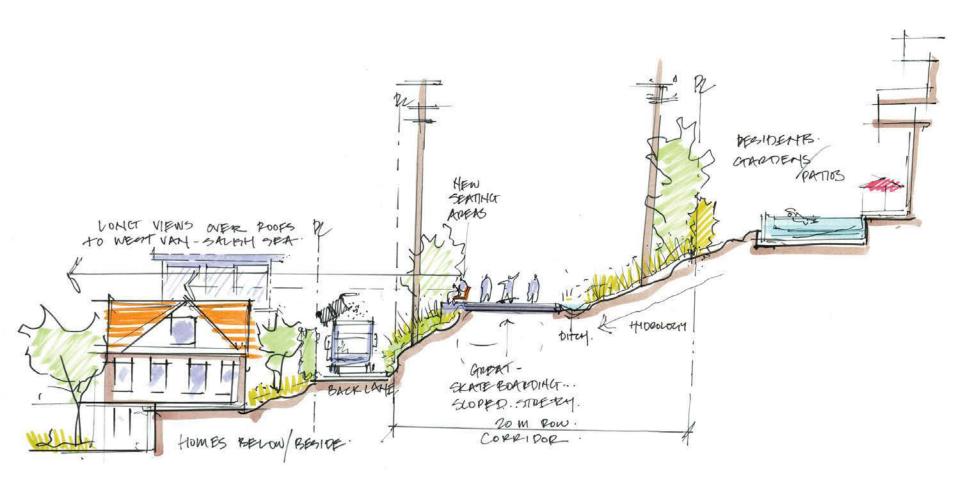

W



**Community Gardens** 

## Arbutus Greenway: Kerrisdale





#### Kerrisdale - W 49<sup>th</sup> to W 57<sup>th</sup>







W Blvd @ W 52nd





W 49th

**Community Gardens** 

#### Kerrisdale: Section @ W 54th





#### Kerrisdale – W 42<sup>nd</sup> to W 49<sup>th</sup>







W 47<sup>nd</sup> Looking North



W 42<sup>nd</sup> Looking West



W 42<sup>nd</sup> Looking South

#### Kerrisdale: Section @ W 43rd





#### Kerrisdale - W 37<sup>th</sup> to W 42<sup>nd</sup>







W 41st Looking North



W 40<sup>th</sup> Looking South



Kerrisdale Cyclone Taylor Arena



W 41st & E Blvd

### Arbutus Greenway: Shaughnessy/AR





# Shaughnessy/Arb Ridge: W 33rd to W 37th







'S' Curve at Cypress

'S' Curve Bench

'S' Curve Looking East

### Shaughnessy/AR: Section @ 'S' Curves





### Shaughnessy/AR: King Ed to W 33rd







Nanton Looking South



BC Hydro Substation Looking North

W 29th Ave Looking North

## Shaughnessy/AR: W 16th to King Ed







W 22<sup>nd</sup> Looking North



W 17<sup>th</sup> Looking South



W 20<sup>th</sup> Looking South

## Shaughnessy/AR: Section @ W 20th





### Arbutus Greenway: Kitsilano/Fairview





#### Kitsilano - W 6th to W 12th







W  $11^{th}$  Looking North



W 12<sup>th</sup> Looking North



Delamont Park Looking North

## Kitsilano: Section @ W 12th





### Kitsilano/Fairview - W 6th: Maple to Fir







**Community Gardens** 



W 6th & Fir Park



Maple St Looking East

### Kitsilano: Section @ W 6th





## Arbutus Greenway: Misc













#### The Future Greenway



Space for Streetcar and Active Transpor