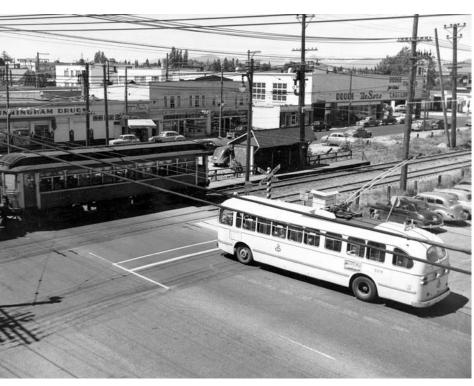

### Arbutus Greenway – 1950s

First Trolley & Last Interurban Tram @ W 41st 1952

Kerrisdale Arena & Pt Grey SS 1950