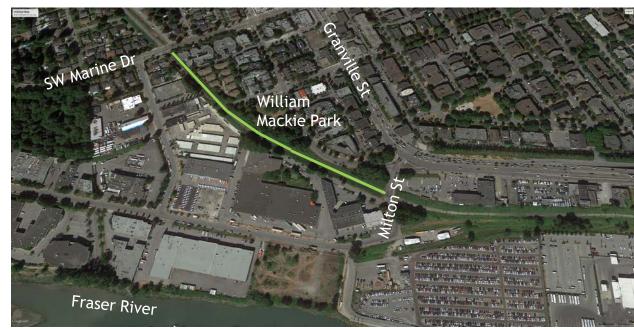

### Arbutus Greenway: Fir St to Milton St

### Marpole – SW Marine Dr to Milton

Flower Mural @ W 71st

William Mackie Park

W 71st Looking North