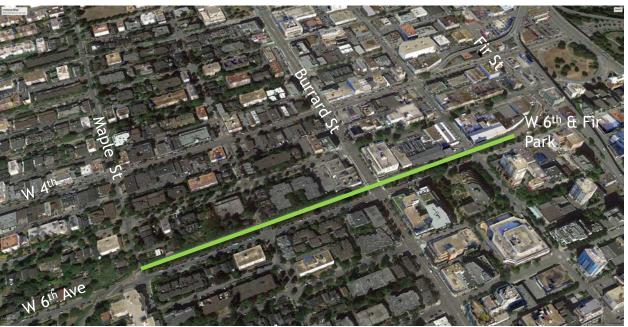

### Kitsilano/Fairview - W 6th: Maple to Fir

**Community Gardens** 

W 6th & Fir Park

Maple St Looking East