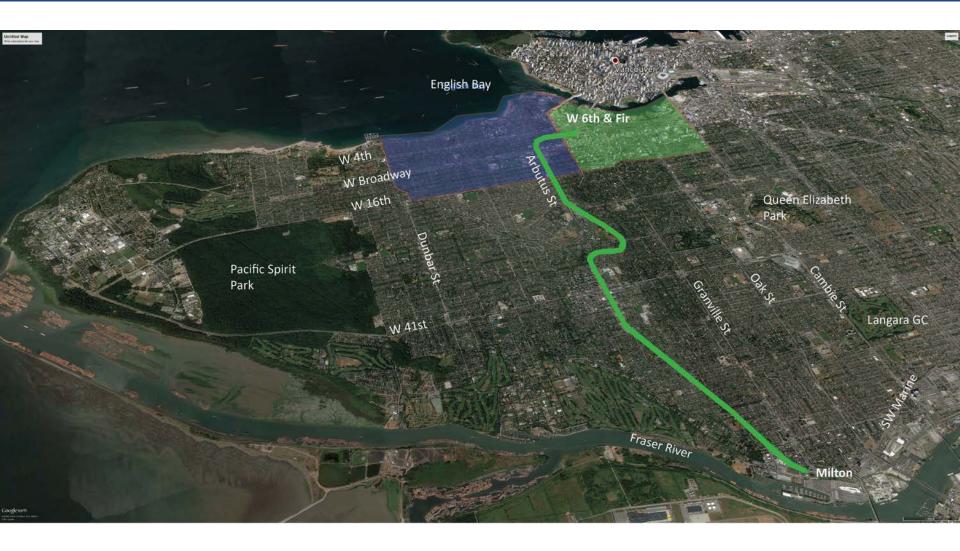

nd</sup> Looking South

#### Kerrisdale: Section @ W 43rd





#### Kerrisdale - W 37<sup>th</sup> to W 42<sup>nd</sup>







W 41st Looking North



W 40<sup>th</sup> Looking South



Kerrisdale Cyclone Taylor Arena



W 41st & E Blvd

### Arbutus Greenway: Shaughnessy/AR





# Shaughnessy/Arb Ridge: W 33rd to W 37th







'S' Curve at Cypress

'S' Curve Bench

'S' Curve Looking East

### Shaughnessy/AR: Section @ 'S' Curves





### Shaughnessy/AR: King Ed to W 33rd







Nanton Looking South



BC Hydro Substation Looking North

W 29th Ave Looking North

## Shaughnessy/AR: W 16th to King Ed







W 22<sup>nd</sup> Looking North



W 17<sup>th</sup> Looking South



W 20<sup>th</sup> Looking South

## Shaughnessy/AR: Section @ W 20th





### Arbutus Greenway: Kitsilano/Fairview





#### Kitsilano - W 6th to W 12th







W  $11^{th}$  Looking North



W 12<sup>th</sup> Looking North



Delamont Park Looking North

## Kitsilano: Section @ W 12th





### Kitsilano/Fairview - W 6th: Maple to Fir







**Community Gardens** 



W 6th & Fir Park



Maple St Looking East

### Kitsilano: Section @ W 6th





## Arbutus Greenway: Misc













#### The Future Greenway



Space for Streetcar and Active Transportation **Public Gathering Spaces Urban Nature** Identity and Character of the Corridor North and South Connections Phasing