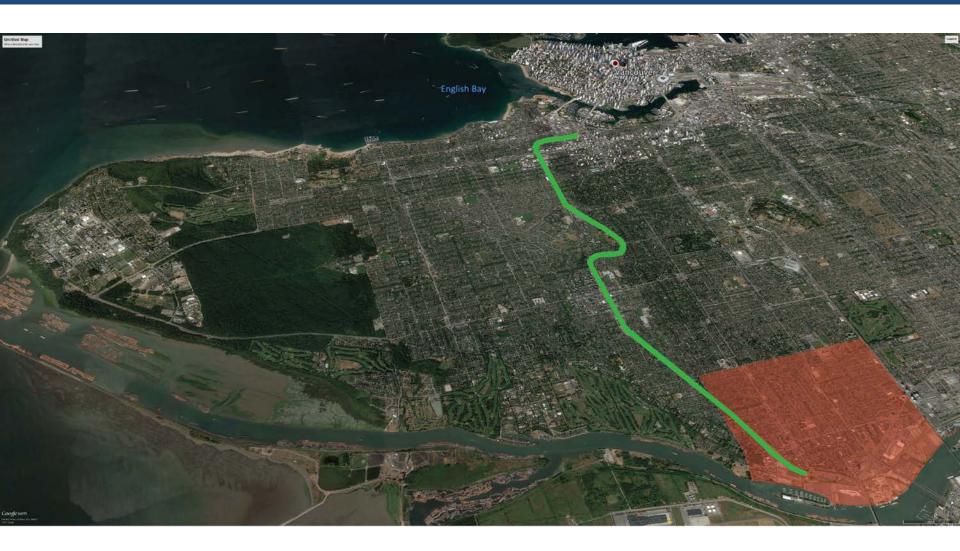

### Arbutus Greenway: Fir St to Milton St





## Arbutus Greenway – First Nations







### Arbutus Greenway – CPR & Development





W 49<sup>th</sup> & Lulu Island Rail Crossing 1902



Kitsilano Looking Northeast 1919

### Arbutus Greenway – 1900 to 1920





Kerrisdale – W 41st Looking Southwest 1911



Kerrisdale – W 41st Looking Northwest 1911

#### Arbutus Greenway – 1920





W 38th Looking North 1920

### Arbutus Greenway – 1950s





First Trolley & Last Interurban Tram @ W 41st 1952



Kerrisdale Arena & Pt Grey SS 1950

#### **Arbutus Greenway: Land Use & Topography**







### Arbutus Greenway: Parks & Schools







**School Catchments** 

## Arbutus Greenway – Neighbourhoods





## Arbutus Greenway: Marpole





### Marpole – SW Marine Dr to Milton







Flower Mural @ W 71st



William Mackie Park



W 71st Looking North

### Marpole: Section @ W 71st





## Marpole - 64<sup>th</sup> to SW Marine Dr







W 66<sup>th</sup> Looking South



Riverview Park Looking W



**Community Gardens** 

## Arbutus Greenway: Kerrisdale





#### Kerrisdale - W 49<sup>th</sup> to W 57<sup>th</sup>







W Blvd @ W 52nd





W 49th

**Community Gardens** 

#### Kerrisdale: Section @ W 54th





#### Kerrisdale – W 42<sup>nd</sup> to W 49<sup>th</sup>







W 47<sup>nd</sup> Looking North



W 42<sup>nd</sup> Looking West



W 42<sup>nd</sup> Looking South

#### Kerrisdale: Section @ W 43rd





#### Kerrisdale - W 37<sup>th</sup> to W 42<sup>nd</sup>







W 41st Looking North



W 40<sup>th</sup> Lookin