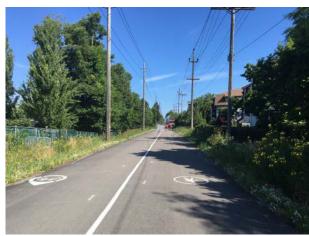

### Marpole – SW Marine Dr to Milton

Flower Mural @ W 71st

William Mackie Park

W 71st Looking North