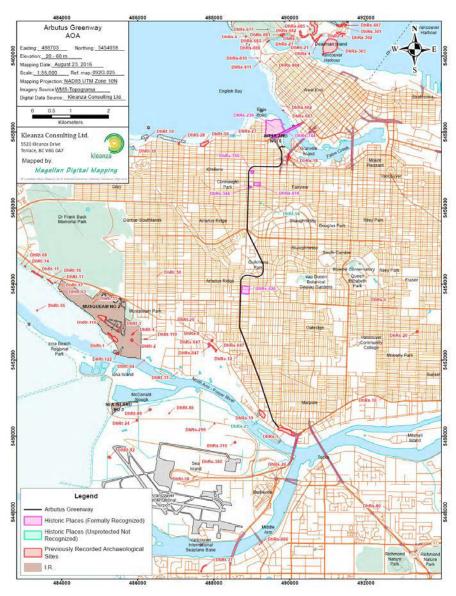

### Arbutus Greenway: Fir St to Milton St





## Arbutus Greenway – First Nations







### Arbutus Greenway – CPR & Development





W 49<sup>th</sup> & Lulu Island Rail Crossing 1902



Kitsilano Looking Northeast 1919

### Arbutus Greenway – 1900 to 1920





Kerrisdale – W 41st Looking Southwest 1911



Kerrisdale – W 41st Looking Northwest 1911

#### Arbutus Greenway – 1920





W 38th Looking North 1920

### Arbutus Greenway – 1950s





First Trolley & Last Interurban Tram @ W 41st 1952



Kerrisdale Arena & Pt Grey SS 1950

#### **Arbutus Greenway: Land Use & Topography**







### Arbutus Greenway: Parks & Schools







**School Catchments** 

## Arbutus Greenway – Neighbourhoods





## Arbutus Greenway: Marpole





### Marpole – SW Marine Dr to Milton







Flower Mural @ W 71st



William Mackie Park



W 71st Looking North

### Marpole: Section @ W 71st