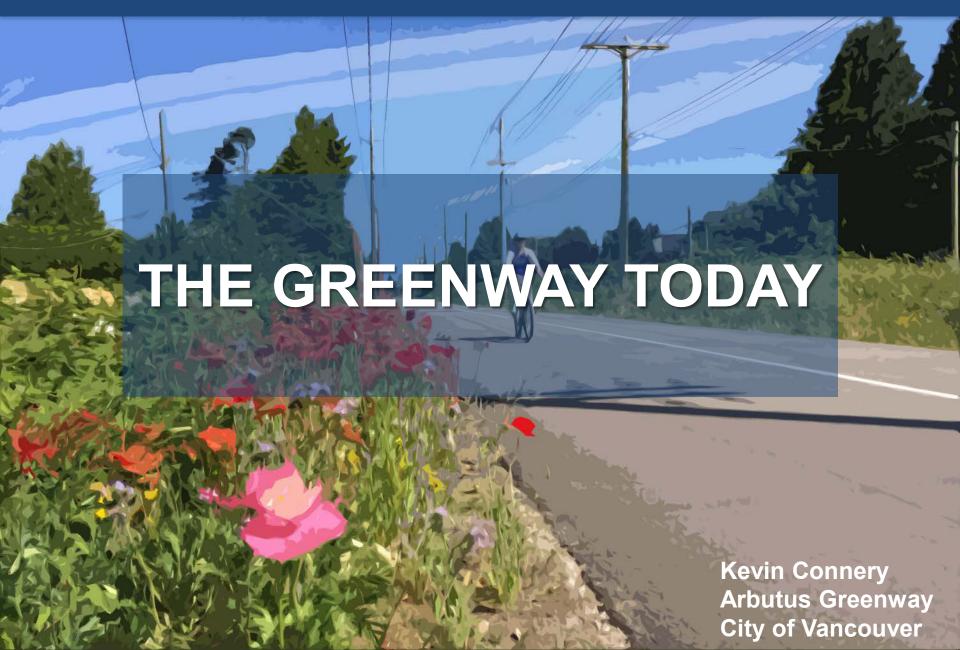

### Arbutus Greenway: Fir St to Milton St





## Arbutus Greenway – First Nations







### Arbutus Greenway – CPR & Development





W 49<sup>th</sup> & Lulu Island Rail Crossing 1902



Kitsilano Looking Northeast 1919

### Arbutus Greenway – 1900 to 1920





Kerrisdale – W 41st Looking Southwest 1911



Kerrisdale – W 41st Looking Northwest 1911

#### Arbutus Greenway – 1920





W 38th Looking North 1920

### Arbutus Greenway – 1950s





First Trolley & Last Interurban Tram @ W 41st 1952



Kerrisdale Arena & Pt Grey SS 1950

#### **Arbutus Greenway: Land Use & Topography**







### Arbutus Greenway: Parks & Schools







**School Catchments** 

## Arbutus Greenway – Neighbourhoods





## Arbutus Greenway: Marpole





### Marpole – SW Marine Dr to Milton







Flower Mural