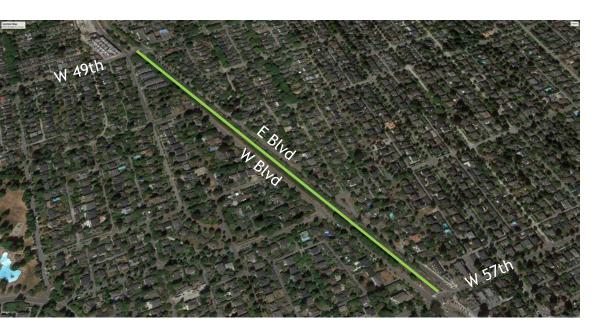

#### Kerrisdale - W 49<sup>th</sup> to W 57<sup>th</sup>

W Blvd @ W 52nd

W 49th

**Community Gardens** 