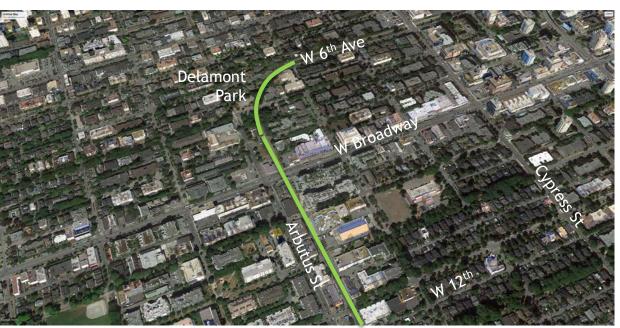

#### Kitsilano - W 6th to W 12th

W  $11^{th}$  Looking North

W 12<sup>th</sup> Looking North

Delamont Park Looking North

## Kitsilano: Section @ W 12th