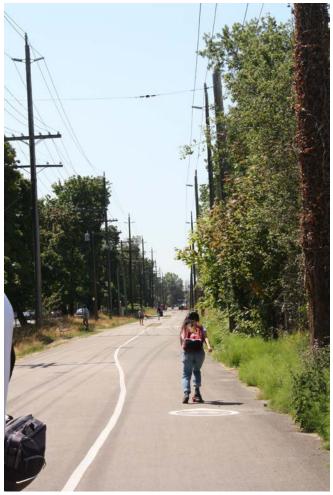

#### Kerrisdale – W 42<sup>nd</sup> to W 49<sup>th</sup>

W 47<sup>nd</sup> Looking North

W 42<sup>nd</sup> Looking West

W 42<sup>nd</sup> Looking South