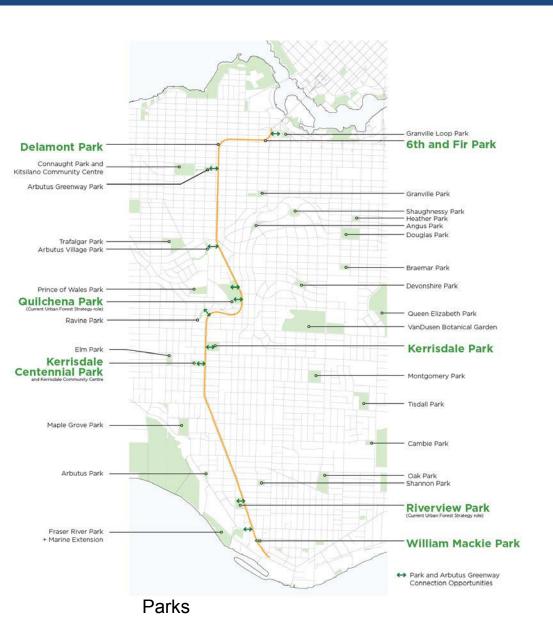

### Arbutus Greenway: Fir St to Milton St





## Arbutus Greenway – First Nations







### Arbutus Greenway – CPR & Development





W 49<sup>th</sup> & Lulu Island Rail Crossing 1902



Kitsilano Looking Northeast 1919

### Arbutus Greenway – 1900 to 1920





Kerrisdale – W 41st Looking Southwest 1911



Kerrisdale – W 41st Looking Northwest 1911

#### Arbutus Greenway – 1920





W 38th Looking North 1920

### Arbutus Greenway – 1950s





First Trolley & Last Interurban Tram @ W 41st 1952



Kerrisdale Arena & Pt Grey SS 1950

#### **Arbutus Greenway: Land Use & Topography**







### Arbutus Greenway: Parks & Schools







**School Catchments** 

## Arbutus Greenway – Neighbourhoods





## Arbutus Greenway: Marpole





### Marpole – SW Marine Dr to Milton







Flower Mural @ W 71st



William Mackie Park



W 71st Looking North

### Marpole: Section @ W 71st





## Marpole - 64<sup>th</sup> to SW Marine Dr







W 66<sup>th</sup> Looking South



Riverview Park Looking W



**Community Gardens** 

## Arbutus Greenway: Kerrisdale





#### Kerrisdale - W 49<sup>th</sup> to W 57<sup>th</sup>







W Blvd @ W 52nd





W 49th

**Community Gardens** 

#### Kerrisdale: Section @ W 54th





#### Kerrisdale – W 42<sup>nd</sup> to W 49<sup>th</sup>







W 47<sup>nd</sup> Looking North



W 42<sup>nd</sup> Looking West



W 42<sup>nd</sup> Looking South

#### Kerrisdale: Section @ W 43rd





#### Kerri