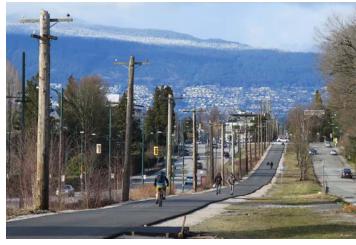

### Shaughnessy/AR: King Ed to W 33rd

Nanton Looking South

BC Hydro Substation Looking North

W 29th Ave Looking North