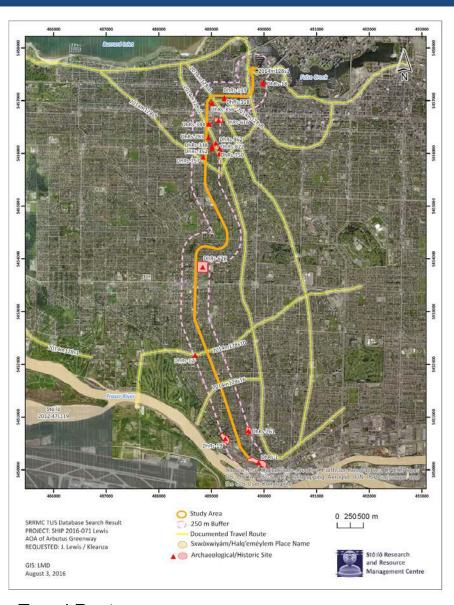

### Arbutus Greenway: Fir St to Milton St





## Arbutus Greenway – First Nations







### Arbutus Greenway – CPR & Development





W 49<sup>th</sup> & Lulu Island Rail Crossing 1902



Kitsilano Looking Northeast 1919

### Arbutus Greenway – 1900 to 1920





Kerrisdale – W 41st Looking Southwest 1911



Kerrisdale – W 41st Looking Northwest 1911

#### Arbutus Greenway – 1920





W 38th Looking North 1920

### Arbutus Greenway – 1950s





First Trolley & Last Interurban Tram @ W 41st 1952



Kerrisdale Arena & Pt Grey SS 1950

#### **Arbutus Greenway: Land Use & Topography**







### Arbutus Greenway: Parks & Schools







**School Catchments** 

## Arbutus Greenway – Neighbourhoods





## Arbutus Greenway: Marpole





### Marpole – SW Marine Dr to Milton







Flower Mural @ W 71st



William Mackie Park



W 71st Looking North

### Marpole: Section @ W 71st