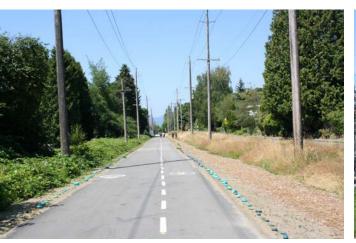

## Shaughnessy/AR: W 16th to King Ed

W 22<sup>nd</sup> Looking North

W 17<sup>th</sup> Looking South

W 20<sup>th</sup> Looking South