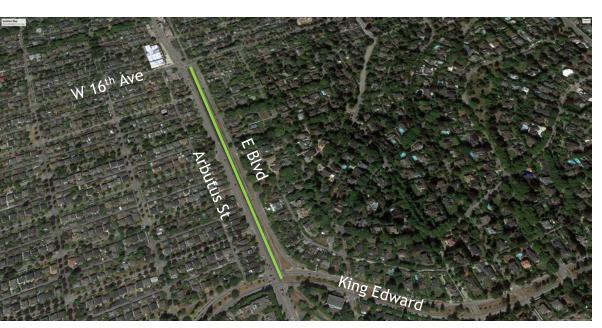

## Shaughnessy/AR: W 16th to King Ed

W 22<sup>nd</sup> Looking North

W 17<sup>th</sup> Looking South

W 20<sup>th</sup> Looking South

## Shaughnessy/AR: Section @ W 20th