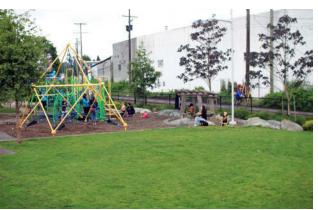

### Kitsilano/Fairview - W 6th: Maple to Fir

**Community Gardens** 

W 6th & Fir Park

Maple St Looking East