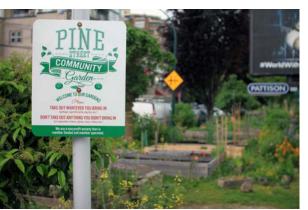

### Kitsilano/Fairview - W 6th: Maple to Fir

**Community Gardens** 

W 6th & Fir Park

Maple St Looking East