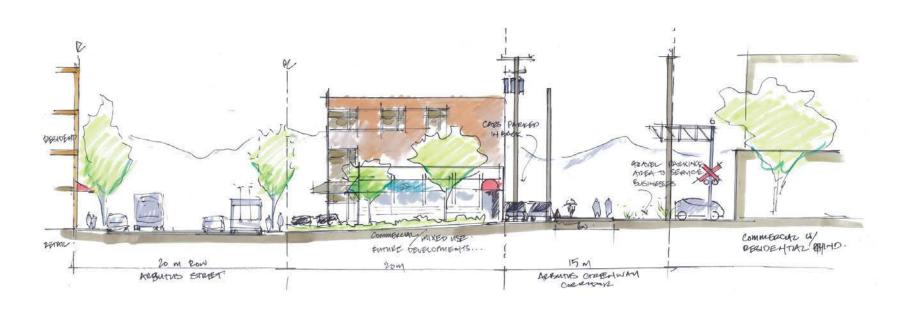

oking South



Kerrisdale Cyclone Taylor Arena



W 41st & E Blvd

### Arbutus Greenway: Shaughnessy/AR





# Shaughnessy/Arb Ridge: W 33rd to W 37th







'S' Curve at Cypress

'S' Curve Bench

'S' Curve Looking East

### Shaughnessy/AR: Section @ 'S' Curves





### Shaughnessy/AR: King Ed to W 33rd







Nanton Looking South



BC Hydro Substation Looking North

W 29th Ave Looking North

## Shaughnessy/AR: W 16th to King Ed







W 22<sup>nd</sup> Looking North



W 17<sup>th</sup> Looking South



W 20<sup>th</sup> Looking South

## Shaughnessy/AR: Section @ W 20th





### Arbutus Greenway: Kitsilano/Fairview





#### Kitsilano - W 6th to W 12th







W  $11^{th}$  Looking North



W 12<sup>th</sup> Looking North



Delamont Park Looking North

## Kitsilano: Section @ W 12th





### Kitsilano/Fairview - W 6th: Maple to Fir







**Community Gardens** 



W 6th & Fir Park



Maple St Looking East

### Kitsilano: Section @ W 6th





## Arbutus Greenway: Misc













#### The Future Greenway



Space for Streetcar and Active Transportation **Public Gathering Spaces Urban Nature** Identity and Character of the Corridor North and South Connections Phasing