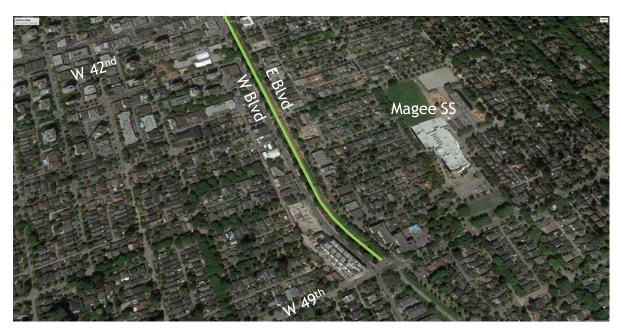

#### Kerrisdale – W 42<sup>nd</sup> to W 49<sup>th</sup>

W 47<sup>nd</sup> Looking North

W 42<sup>nd</sup> Looking West

W 42<sup>nd</sup> Looking South