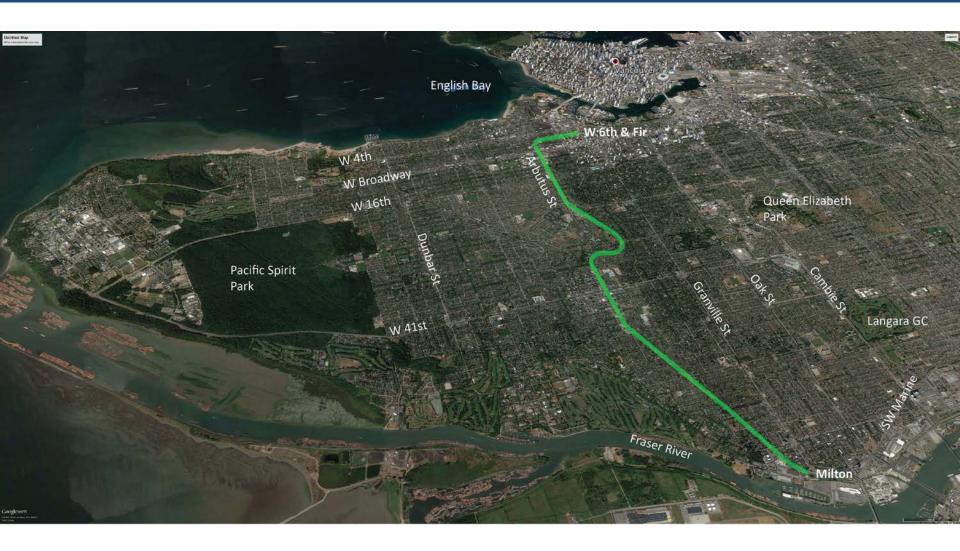

### Arbutus Greenway: Fir St to Milton St





## Arbutus Greenway – First Nations







### Arbutus Greenway – CPR & Development





W 49<sup>th</sup> & Lulu Island Rail Crossing 1902



Kitsilano Looking Northeast 1919

### Arbutus Greenway – 1900 to 1920





Kerrisdale – W 41st Looking Southwest 1911



Kerrisdale – W 41st Looking Northwest 1911

#### Arbutus Greenway – 1920





W 38th Looking North 1920

### Arbutus Greenway – 1950s





First Trolley & Last Interurban Tram @ W 41st 1952



Kerrisdale Arena & Pt Grey SS 1950

#### **Arbutus Greenway: Land Use & Topography**







### Arbutus Greenway: Parks & Schools







**School Catchments** 

## Arbutus Greenway – Neighbourhoods





## Arbutus Greenway: Marpole





### Marpole – SW Marine Dr to Milton







Flower Mural @ W 71st



William Mackie Park



W 71st Looki