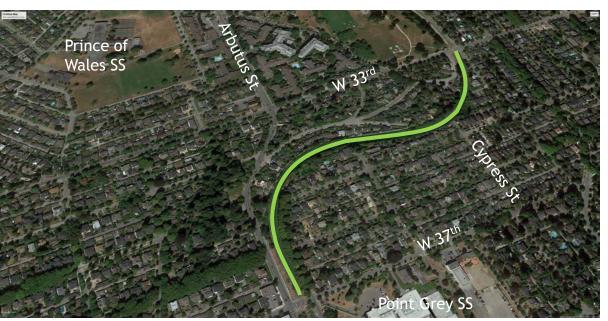

# Shaughnessy/Arb Ridge: W 33rd to W 37th

'S' Curve at Cypress

'S' Curve Bench

'S' Curve Looking East