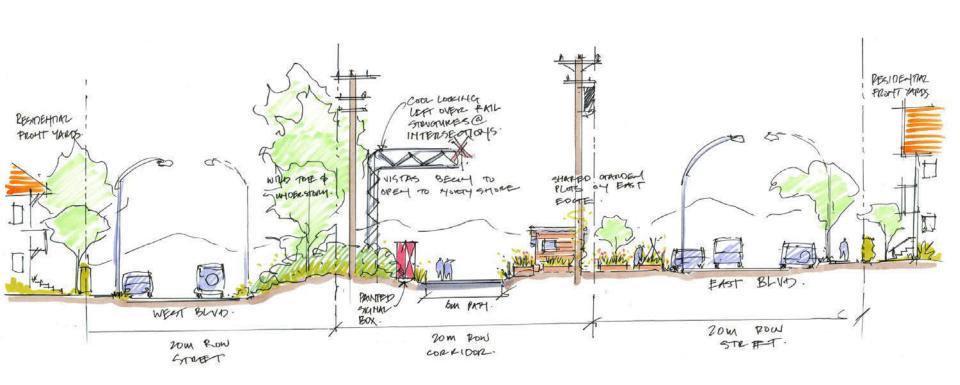

Arbutus Greenway – 1950s





First Trolley & Last Interurban Tram @ W 41st 1952



Kerrisdale Arena & Pt Grey SS 1950

#### **Arbutus Greenway: Land Use & Topography**







### Arbutus Greenway: Parks & Schools







**School Catchments** 

## Arbutus Greenway – Neighbourhoods





## Arbutus Greenway: Marpole





### Marpole – SW Marine Dr to Milton







Flower Mural @ W 71st



William Mackie Park



W 71st Looking North

### Marpole: Section @ W 71st





## Marpole - 64<sup>th</sup> to SW Marine Dr







W 66<sup>th</sup> Looking South



Riverview Park Looking W



**Community Gardens** 

## Arbutus Greenway: Kerrisdale





#### Kerrisdale - W 49<sup>th</sup> to W 57<sup>th</sup>







W Blvd @ W 52nd





W 49th

**Community Gardens** 

#### Kerrisdale: Section @ W 54th





#### Kerrisdale – W 42<sup>nd</sup> to W 49<sup>th</sup>







W 47<sup>nd</sup> Looking North



W 42<sup>nd</sup> Looking West



W 42<sup>nd</sup> Looking South

#### Kerrisdale: Section @ W 43rd





#### Kerrisdale - W 37<sup>th</sup> to W 42<sup>nd</sup>







W 41st Looking North



W 40<sup>th</sup> Looking South



Kerrisdale Cyclone Taylor Arena



W 41st & E Blvd

### Arbutus Greenway: Shaughnessy/AR





# Shaughnessy/Arb Ridge: W 33rd to W 37th







'S' Curve at Cypress

'S' Curve Bench

'S' Curve Looking East

### Shaughnessy/AR: Section @ 'S' Curves





### Shaughnessy/AR: King Ed to W 33rd







Nanton Looking South



BC Hydro Substation Looking North

W 29th Ave Looking North

## Shaughnessy/AR: W 16th to King Ed







W 22<sup>nd</sup> Looking North



W 17<sup>