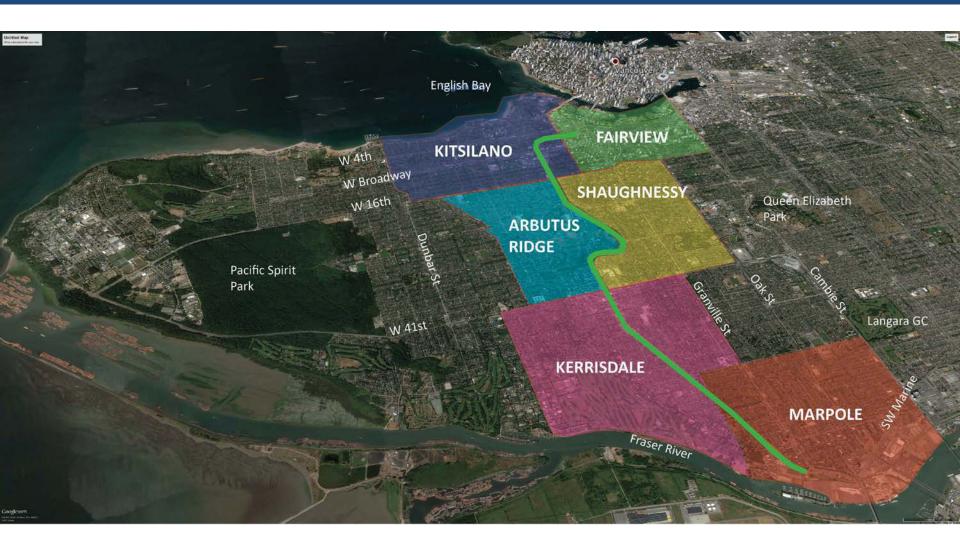

### Arbutus Greenway: Fir St to Milton St





## Arbutus Greenway – First Nations







### Arbutus Greenway – CPR & Development





W 49<sup>th</sup> & Lulu Island Rail Crossing 1902



Kitsilano Looking Northeast 1919

### Arbutus Greenway – 1900 to 1920





Kerrisdale – W 41st Looking Southwest 1911



Kerrisdale – W 41st Looking Northwest 1911

#### Arbutus Greenway – 1920





W 38th Looking North 1920

### Arbutus Greenway – 1950s





First Trolley & Last Interurban Tram @ W 41st 1952



Kerrisdale Arena & Pt Grey SS 1950

#### **Arbutus Greenway: Land Use & Topography**







### Arbutus Greenway: Parks & Schools







**School Catchments** 

## Arbutus Greenway – Neighbourhoods





## Arbutus Greenway: Marpole





### Marpole – SW Marine Dr to Milton







Flower Mural @ W 71st



William Mackie Park



W 71st Looking North

### Marpole: Section @ W 71st





## Marpole - 64<sup>th</sup> to SW Marine Dr







W 66<sup>th</sup> Looking South



Riverview Park Looking W



**Community Gardens** 

## Arbutus Greenway: Kerrisdale





#### Kerrisdale - W 49<sup>th</sup> to W 57<sup>th</sup>







W Blvd @ W 52nd





W 49th

**Community Gardens** 

#### Kerrisdale: Section @ W 54th





#### Kerrisdale – W 42<sup>nd</sup> to W 49<sup>th</sup>







W 47<sup>nd</sup> Looking North



W 42<sup>nd</sup> Looking West



W 42<sup>nd</sup> Looking South

#### Kerrisdale: Section @ W 43rd





#### Kerrisdale - W 37<sup>th</sup> to W 42<sup>nd</sup>







W 41st Looking