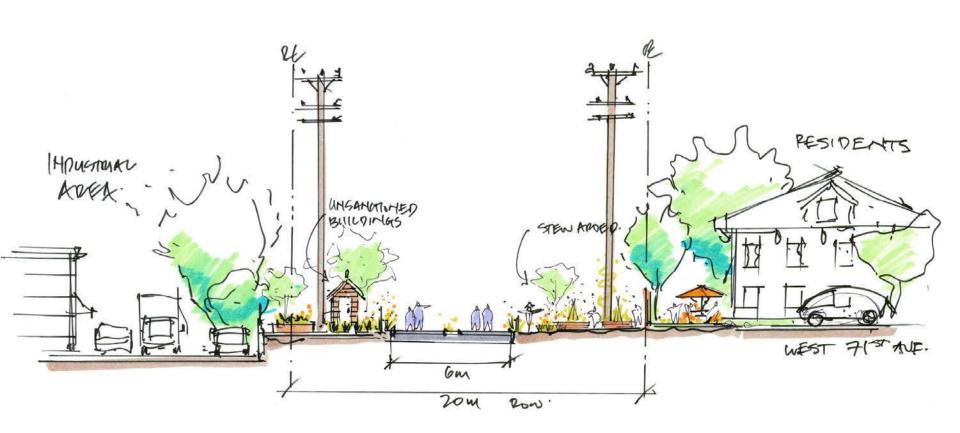

### Arbutus Greenway – CPR & Development





W 49<sup>th</sup> & Lulu Island Rail Crossing 1902



Kitsilano Looking Northeast 1919

### Arbutus Greenway – 1900 to 1920





Kerrisdale – W 41st Looking Southwest 1911



Kerrisdale – W 41st Looking Northwest 1911

#### Arbutus Greenway – 1920





W 38th Looking North 1920

### Arbutus Greenway – 1950s





First Trolley & Last Interurban Tram @ W 41st 1952



Kerrisdale Arena & Pt Grey SS 1950

#### **Arbutus Greenway: Land Use & Topography**







### Arbutus Greenway: Parks & Schools







**School Catchments** 

## Arbutus Greenway – Neighbourhoods





## Arbutus Greenway: Marpole





### Marpole – SW Marine Dr to Milton







Flower Mural @ W 71st



William Mackie Park



W 71st Looking North

### Marpole: Section @ W 71st





## Marpole - 64<sup>th</sup> to SW Marine Dr







W 66<sup>th</sup> Looking South



Riverview Park Looking W



**Community Gardens** 

## Arbutus Greenway: Kerrisdale





#### Kerrisdale - W 49<sup>th</sup> to W 57<sup>th</sup>







W Blvd @ W 52nd





W 49th

**Community Gardens** 

#### Kerrisdale: Section @ W 54th





#### Kerrisdale – W 42<sup>nd</sup> to W 49<sup>th</sup>







W 47<sup>nd</sup> Looking North



W 42<sup>nd</sup> Looking West



W 42<sup>nd</sup> Looking South

#### Kerrisdale: Section @ W 43rd





#### Kerrisdale - W 37<sup>th</sup> to W 42<sup>nd</sup>







W 41st Looking North



W 40<sup>th</sup> Looking South



Kerrisdale Cyclone Taylor Arena



W 41st & E Blvd

### Arbutus Greenway: Shaughnessy/AR





# Shaughnessy/Arb Ridge: W 33rd to W 37th