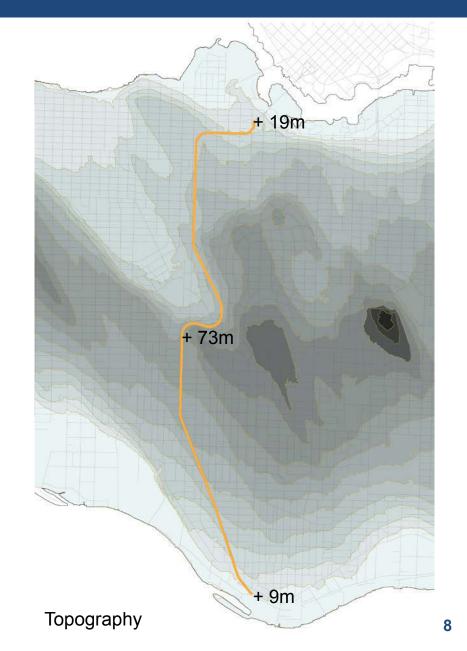

### Arbutus Greenway: Fir St to Milton St





## Arbutus Greenway – First Nations







### Arbutus Greenway – CPR & Development





W 49<sup>th</sup> & Lulu Island Rail Crossing 1902



Kitsilano Looking Northeast 1919

### Arbutus Greenway – 1900 to 1920





Kerrisdale – W 41st Looking Southwest 1911



Kerrisdale – W 41st Looking Northwest 1911

#### Arbutus Greenway – 1920





W 38th Looking North 1920

### Arbutus Greenway – 1950s





First Trolley & Last Interurban Tram @ W 41st 1952



Kerrisdale Arena & Pt Grey SS 1950

#### **Arbutus Greenway: Land Use & Topography**







### Arbutus Greenway: Parks & Schools







**School Catchments** 

## Arbutus Greenway – Neighbourhoods





## Arbutus Greenway: Marpole





### Marpole – SW Marine Dr to Milton







Flower Mural @ W 71st



William Mackie Park



W 71st Looking North

### Marpole: Section @ W 71st





## Marpole - 64<sup>th</sup> to SW Marine Dr







W 66<sup>th</sup> Looking South



Riverview Park Looking W



**Community Gardens** 

## Arbutus Greenway: Kerrisdale





#### Kerrisdale - W 49<sup>th</sup> to W 57<sup>th</sup>







W Blvd @ W 52nd





W 49th

**Community Gardens** 

#### Kerrisdale: Section @ W 54th





#### Kerrisdale – W 42<sup>nd</sup> to W 49<sup>th</sup>







W 47<sup>nd</sup> Looking North



W 42<sup>nd</sup> Looking West



W 42<sup>nd</sup> Looking South

#### K