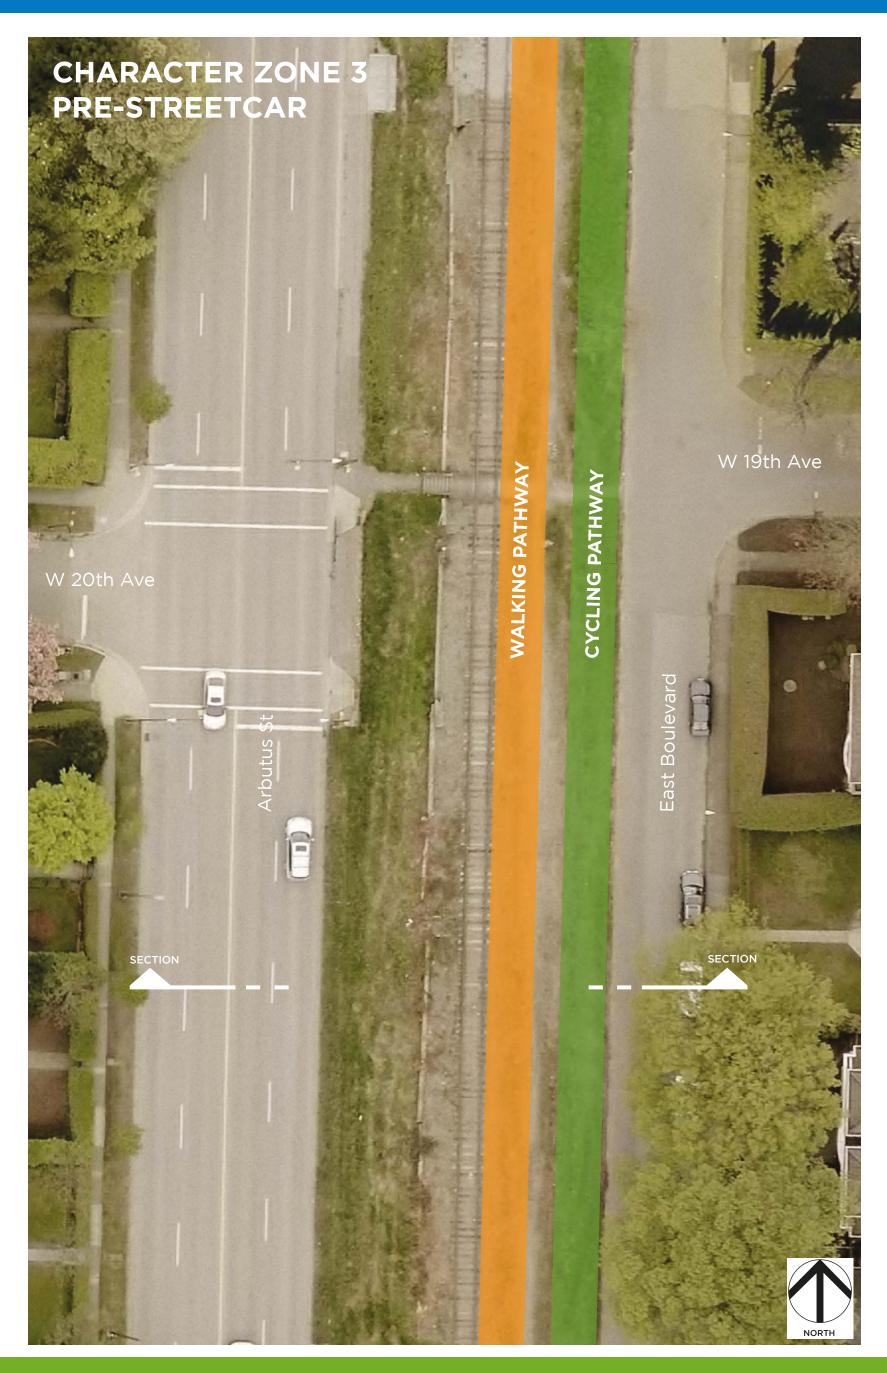

## ARBUTUS GREENWAY

Alignment Plans and Sections

**April 2018** 











### **CHARACTER ZONE 1**

#### PRE-STREETCAR SECTION - Looking East















### **CHARACTER ZONE 2**

### PRE-STREETCAR SECTION - Looking North















## **CHARACTER ZONE 3**

















### **CHARACTER ZONE 4**

### PRE-STREETCAR SECTION - Looking North















### **CHARACTER ZONE 5**

#### PRE-STREETCAR SECTION - Looking North















### **CHARACTER ZONE 6**

#### PRE-STREETCAR SECTION - Looking North















### **CHARACTER ZONE 7**

#### PRE-STREETCAR SECTION - Looking North













### **CHARACTER ZONE 8**

#### PRE-STREETCAR SECTION - Looking North

William Mackie Park



#### POST-STREETCAR SECTION - Looking North

#### William Mackie Park