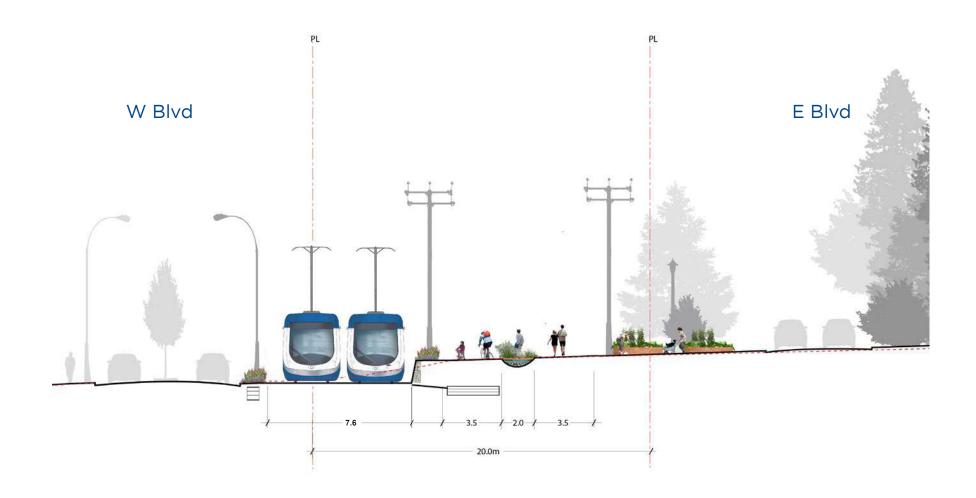

## ARBUTUS GREENWAY

Alignment Plans and Sections

**April 2018** 











### **CHARACTER ZONE 1**

#### PRE-STREETCAR SECTION - Looking East















### **CHARACTER ZONE 2**

### PRE-STREETCAR SECTION - Looking North















## **CHARACTER ZONE 3**

















### **CHARACTER ZONE 4**

### PRE-STREETCAR SECTION - Looking North















### **CHARACTER ZONE 5**

#### PRE-STREETCAR SECTION - Looking North















### **CHARACTER ZONE 6**

#### PRE-STREETCAR SECTION - Looking North















### **CHARACTER ZONE 7**

#### PRE-STREETCAR SECTION - Looking North













### **CHARACTER ZONE 8**

#### PRE-STREETCAR SECTION - Looking North

William Mackie Park



#### POST-STREETCAR SECTION - Looking North

#### William Mackie Park