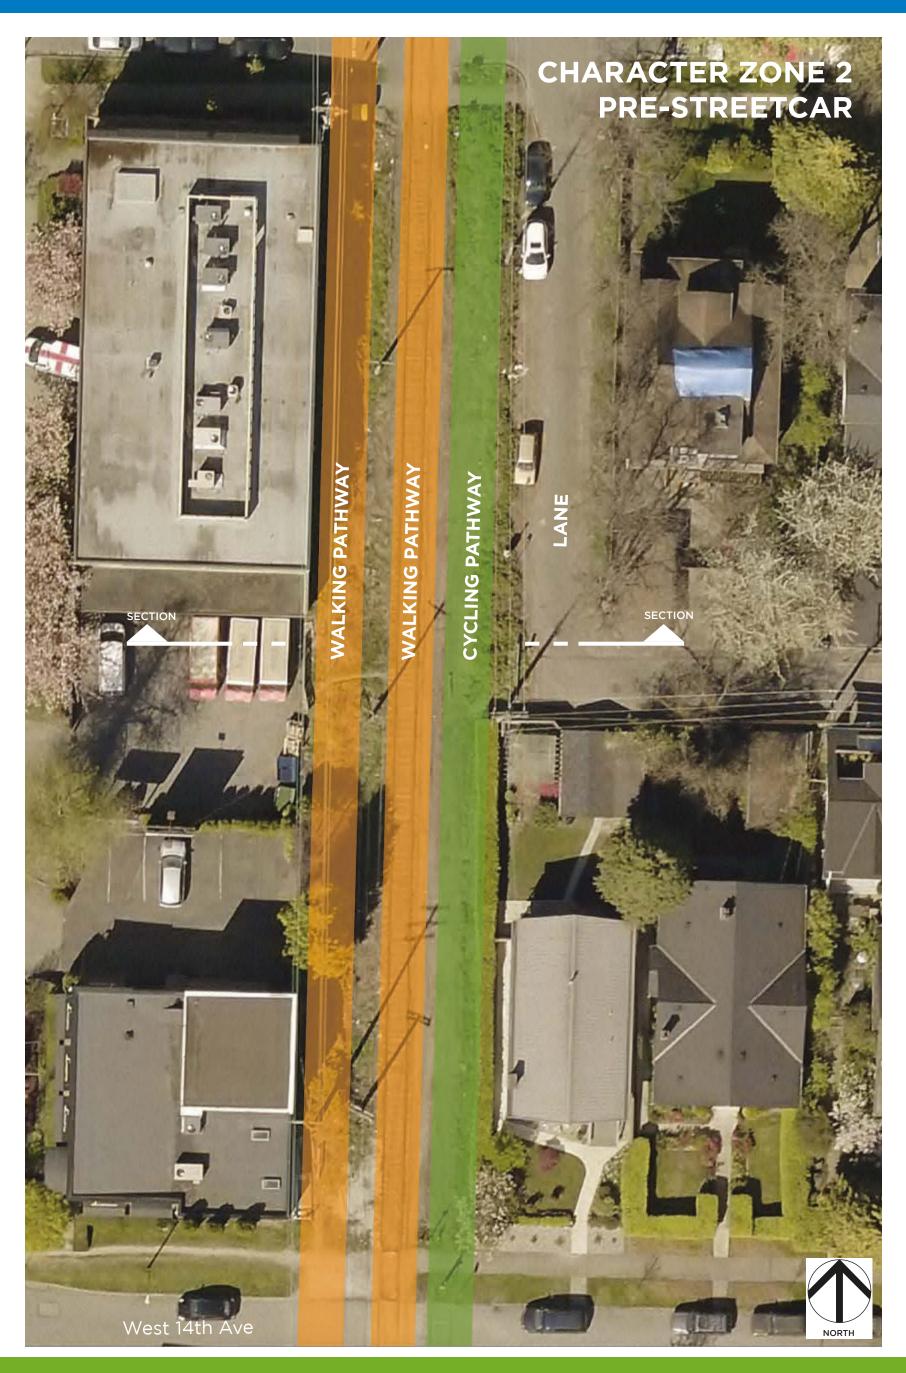

## ARBUTUS GREENWAY

Alignment Plans and Sections

**April 2018** 











### **CHARACTER ZONE 1**

#### PRE-STREETCAR SECTION - Looking East















### **CHARACTER ZONE 2**

### PRE-STREETCAR SECTION - Looking North















## **CHARACTER ZONE 3**

















### **CHARACTER ZONE 4**

### PRE-STREETCAR SECTION - Looking North















### **CHARACTER ZONE 5**

#### PRE-STREETCAR SECTION - Looking North















### **CHARACTER ZONE 6**

#### PRE-STREETCAR SECTION - Looking North















### **CHARACTER ZONE 7**

#### PRE-STREETCAR SECTION - Looking North













### **CHARACTER ZONE 8**

#### PRE-STREETCAR SECTION - Looking North

William Mackie Park



#### POST-STREETCAR SECTION - Looking North

#### William Mackie Park