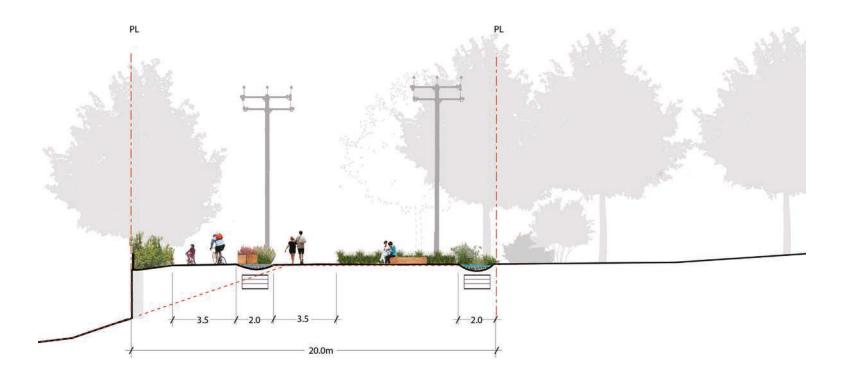

### **CHARACTER ZONE 8**

#### PRE-STREETCAR SECTION - Looking North

William Mackie Park