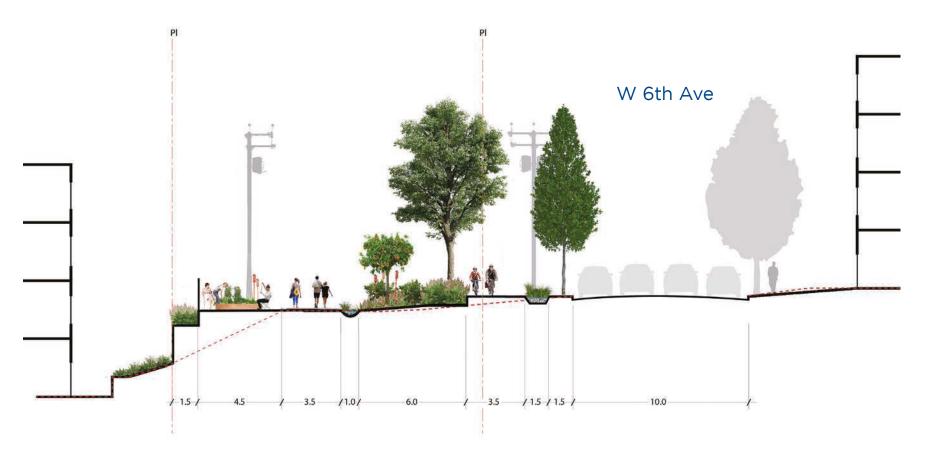

## ARBUTUS GREENWAY

Alignment Plans and Sections

**April 2018** 











### **CHARACTER ZONE 1**

#### PRE-STREETCAR SECTION - Looking East















### **CHARACTER ZONE 2**

### PRE-STREETCAR SECTION - Looking North















## **CHARACTER ZONE 3**

















### **CHARACTER ZONE 4**

### PRE-STREETCAR SECTION - Looking North















### **CHARACTER ZONE 5**

#### PRE-STREETCAR SECTION - Looking North















### **CHARACTER ZONE 6**

#### PRE-STREETCAR SECTION - Looking North















### **CHARACTER ZONE 7**

#### PRE-STREETCAR SECTION - Looking North













### **CHARACTER ZONE 8**

#### PRE-STREETCAR SECTION - Looking North

William Mackie Park



#### POST-STREETCAR SECTION - Looking North

#### William Mackie Park