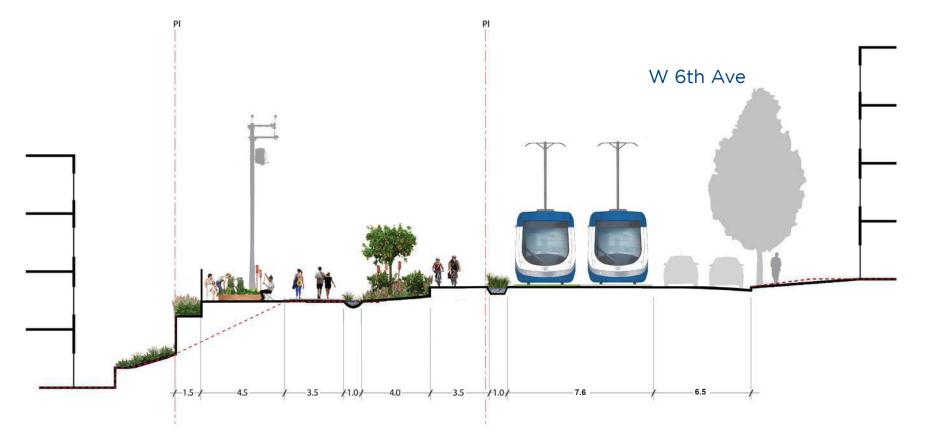

## ARBUTUS GREENWAY

Alignment Plans and Sections

**April 2018** 











### **CHARACTER ZONE 1**

#### PRE-STREETCAR SECTION - Looking East















### **CHARACTER ZONE 2**

### PRE-STREETCAR SECTION - Looking North















## **CHARACTER ZONE 3**

















### **CHARACTER ZONE 4**

### PRE-STREETCAR SECTION - Looking North















### **CHARACTER ZONE 5**

#### PRE-STREETCAR SECTION - Looking North















### **CHARACTER ZONE 6**

#### PRE-STREETCAR SECTION - Looking North















### **CHARACTER ZONE 7**

#### PRE-STREETCAR SECTION - Looking North













### **CHARACTER ZONE 8**

#### PRE-STREETCAR SECTION - Looking North

William Mackie Park



#### POST-STREETCAR SECTION - Looking North

#### William Mackie Park