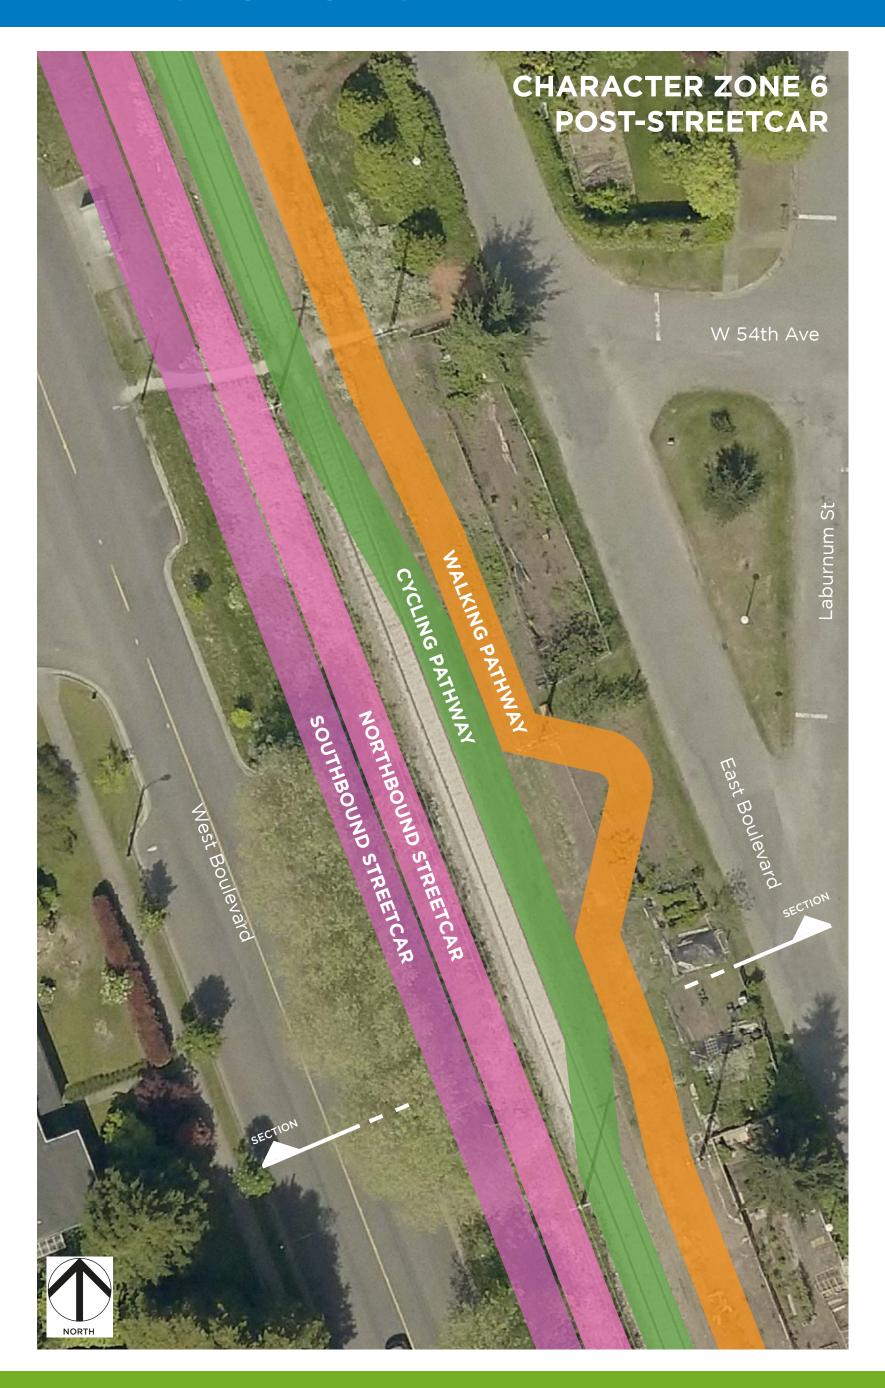

## ARBUTUS GREENWAY

Alignment Plans and Sections

**April 2018** 











### **CHARACTER ZONE 1**

#### PRE-STREETCAR SECTION - Looking East















### **CHARACTER ZONE 2**

### PRE-STREETCAR SECTION - Looking North















## **CHARACTER ZONE 3**

















### **CHARACTER ZONE 4**

### PRE-STREETCAR SECTION - Looking North















### **CHARACTER ZONE 5**

#### PRE-STREETCAR SECTION - Looking North















### **CHARACTER ZONE 6**

#### PRE-STREETCAR SECTION - Looking North















### **CHARACTER ZONE 7**

#### PRE-STREETCAR SECTION - Looking North













### **CHARACTER ZONE 8**

#### PRE-STREETCAR SECTION - Looking North

William Mackie Park



#### POST-STREETCAR SECTION - Looking North

#### William Mackie Park