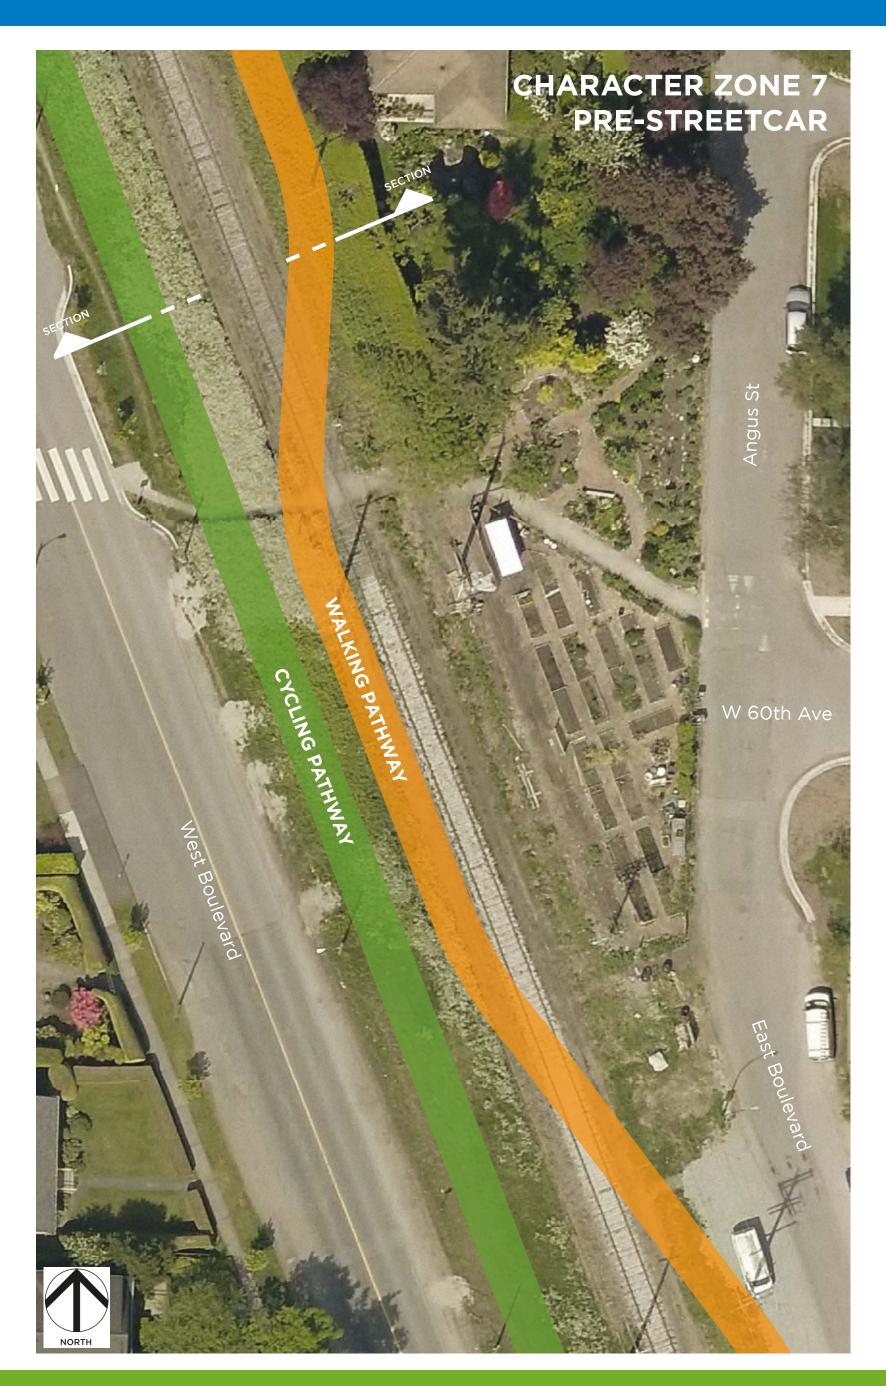

## ARBUTUS GREENWAY

Alignment Plans and Sections

**April 2018** 











### **CHARACTER ZONE 1**

#### PRE-STREETCAR SECTION - Looking East















### **CHARACTER ZONE 2**

### PRE-STREETCAR SECTION - Looking North















## **CHARACTER ZONE 3**

















### **CHARACTER ZONE 4**

### PRE-STREETCAR SECTION - Looking North















### **CHARACTER ZONE 5**

#### PRE-STREETCAR SECTION - Looking North















### **CHARACTER ZONE 6**

#### PRE-STREETCAR SECTION - Looking North















### **CHARACTER ZONE 7**

#### PRE-STREETCAR SECTION - Looking North













### **CHARACTER ZONE 8**

#### PRE-STREETCAR SECTION - Looking North

William Mackie Park



#### POST-STREETCAR SECTION - Looking North

#### William Mackie Park