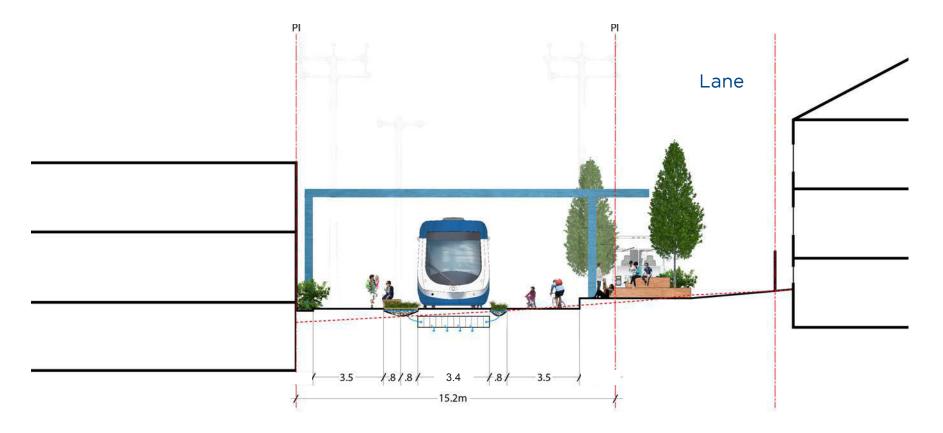

## ARBUTUS GREENWAY

Alignment Plans and Sections

**April 2018** 











### **CHARACTER ZONE 1**

#### PRE-STREETCAR SECTION - Looking East















### **CHARACTER ZONE 2**

### PRE-STREETCAR SECTION - Looking North















## **CHARACTER ZONE 3**

















### **CHARACTER ZONE 4**

### PRE-STREETCAR SECTION - Looking North















### **CHARACTER ZONE 5**

#### PRE-STREETCAR SECTION - Looking North















### **CHARACTER ZONE 6**

#### PRE-STREETCAR SECTION - Looking North















### **CHARACTER ZONE 7**

#### PRE-STREETCAR SECTION - Looking North













### **CHARACTER ZONE 8**

#### PRE-STREETCAR SECTION - Looking North

William Mackie Park



#### POST-STREETCAR SECTION - Looking North

#### William Mackie Park