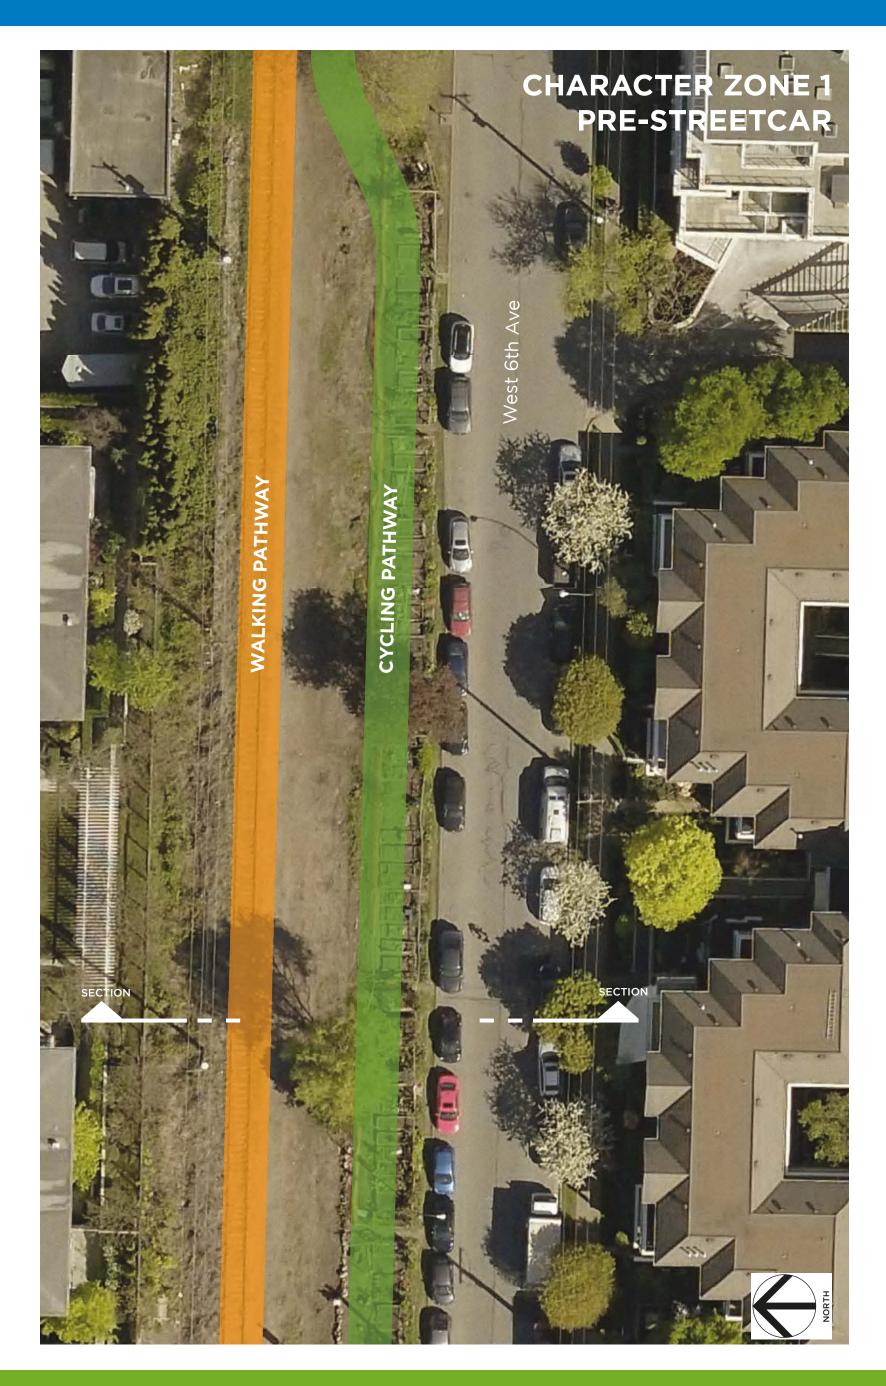

## ARBUTUS GREENWAY

Alignment Plans and Sections

**April 2018** 











### **CHARACTER ZONE 1**

#### PRE-STREETCAR SECTION - Looking East















### **CHARACTER ZONE 2**

### PRE-STREETCAR SECTION - Looking North















## **CHARACTER ZONE 3**

















### **CHARACTER ZONE 4**

### PRE-STREETCAR SECTION - Looking North















### **CHARACTER ZONE 5**

#### PRE-STREETCAR SECTION - Looking North















### **CHARACTER ZONE 6**

#### PRE-STREETCAR SECTION - Looking North















### **CHARACTER ZONE 7**

#### PRE-STREETCAR SECTION - Looking North













### **CHARACTER ZONE 8**

#### PRE-STREETCAR SECTION - Looking North

William Mackie Park



#### POST-STREETCAR SECTION - Looking North

#### William Mackie Park