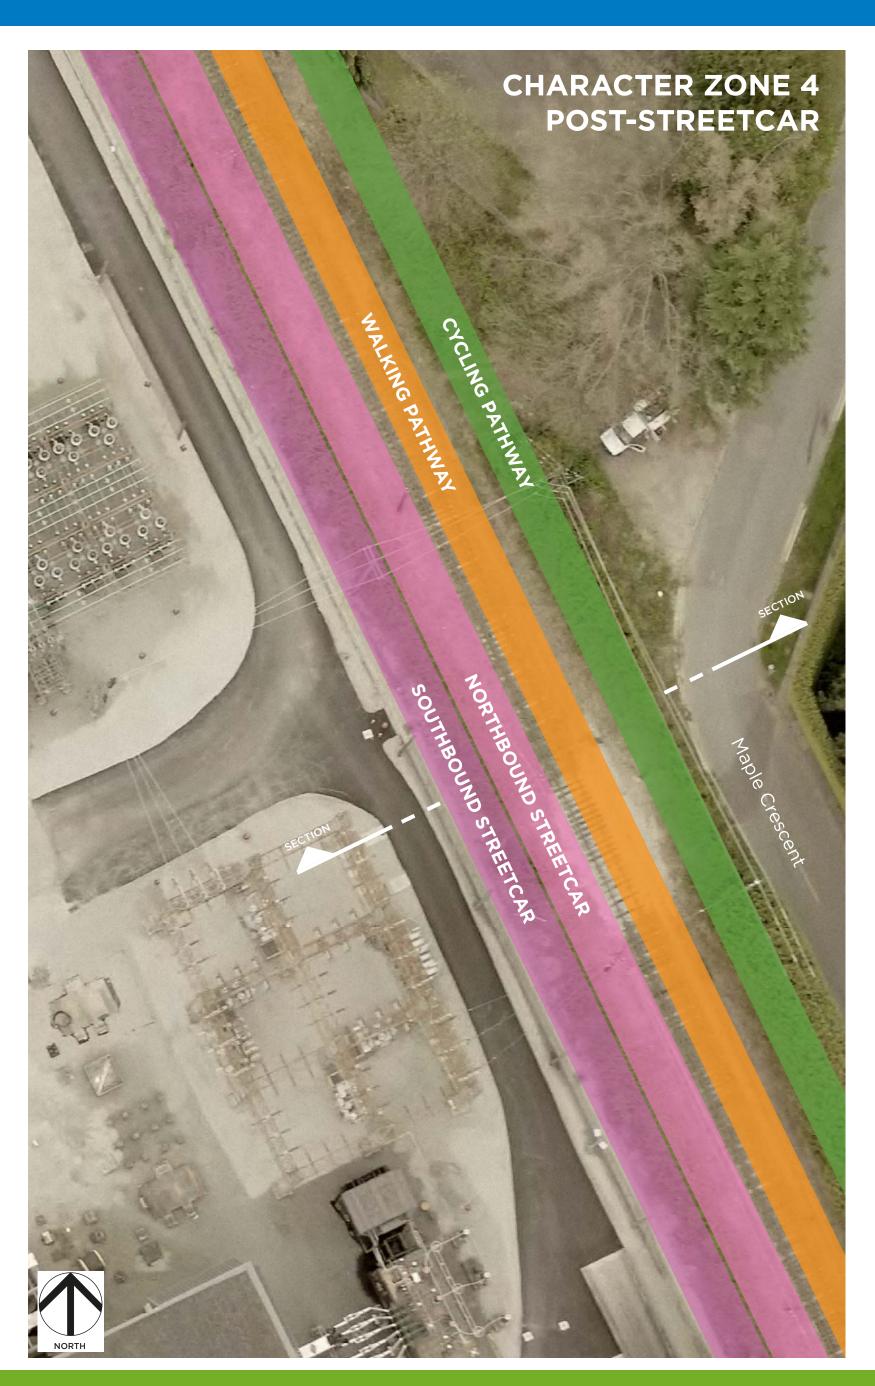

## ARBUTUS GREENWAY

Alignment Plans and Sections

**April 2018** 











### **CHARACTER ZONE 1**

#### PRE-STREETCAR SECTION - Looking East















### **CHARACTER ZONE 2**

### PRE-STREETCAR SECTION - Looking North















## **CHARACTER ZONE 3**

















### **CHARACTER ZONE 4**

### PRE-STREETCAR SECTION - Looking North















### **CHARACTER ZONE 5**

#### PRE-STREETCAR SECTION - Looking North















### **CHARACTER ZONE 6**

#### PRE-STREETCAR SECTION - Looking North















### **CHARACTER ZONE 7**

#### PRE-STREETCAR SECTION - Looking North













### **CHARACTER ZONE 8**

#### PRE-STREETCAR SECTION - Looking North

William Mackie Park



#### POST-STREETCAR SECTION - Looking North

#### William Mackie Park