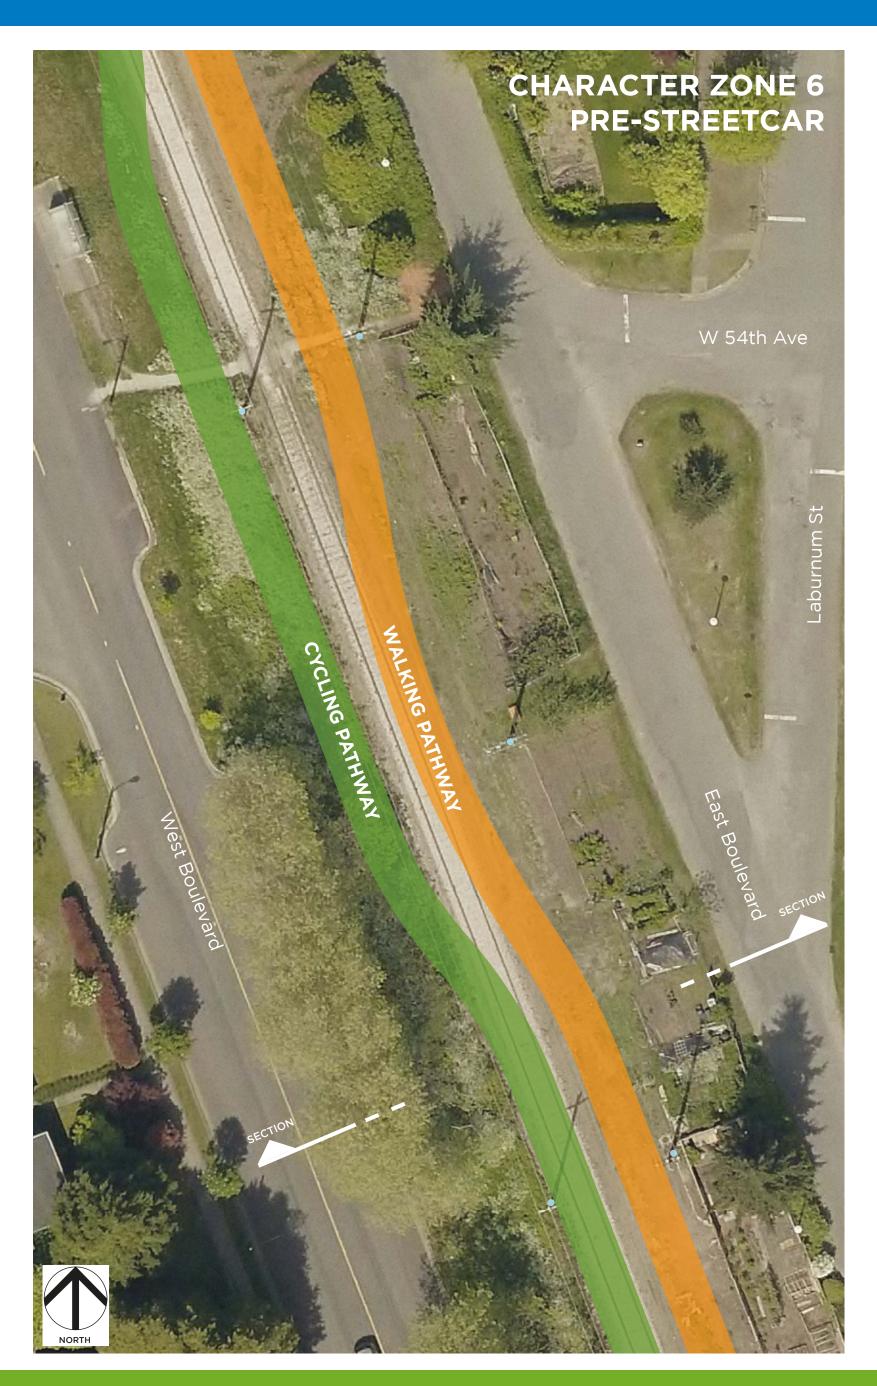

## ARBUTUS GREENWAY

Alignment Plans and Sections

**April 2018** 











### **CHARACTER ZONE 1**

#### PRE-STREETCAR SECTION - Looking East















### **CHARACTER ZONE 2**

### PRE-STREETCAR SECTION - Looking North















## **CHARACTER ZONE 3**

















### **CHARACTER ZONE 4**

### PRE-STREETCAR SECTION - Looking North















### **CHARACTER ZONE 5**

#### PRE-STREETCAR SECTION - Looking North















### **CHARACTER ZONE 6**

#### PRE-STREETCAR SECTION - Looking North















### **CHARACTER ZONE 7**

#### PRE-STREETCAR SECTION - Looking North













### **CHARACTER ZONE 8**

#### PRE-STREETCAR SECTION - Looking North

William Mackie Park



#### POST-STREETCAR SECTION - Looking North

#### William Mackie Park