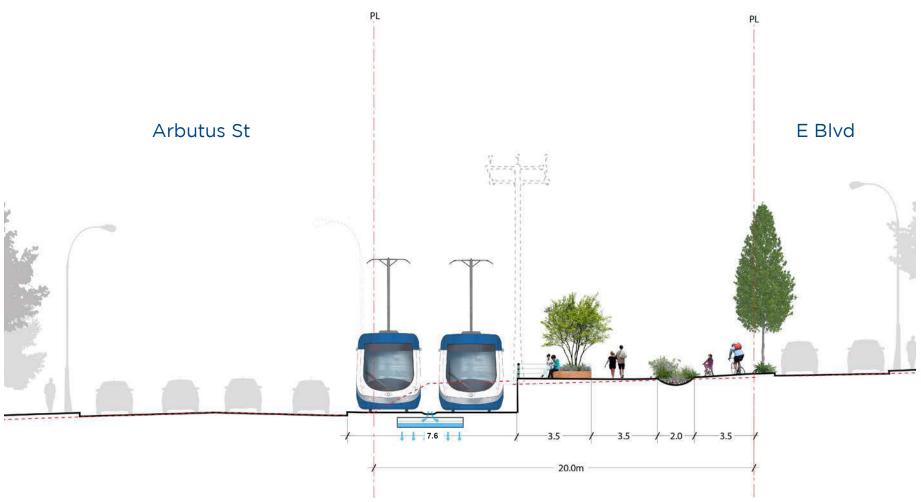

## ARBUTUS GREENWAY

Alignment Plans and Sections

**April 2018** 











### **CHARACTER ZONE 1**

#### PRE-STREETCAR SECTION - Looking East















### **CHARACTER ZONE 2**

### PRE-STREETCAR SECTION - Looking North















## **CHARACTER ZONE 3**

















### **CHARACTER ZONE 4**

### PRE-STREETCAR SECTION - Looking North















### **CHARACTER ZONE 5**

#### PRE-STREETCAR SECTION - Looking North















### **CHARACTER ZONE 6**

#### PRE-STREETCAR SECTION - Looking North















### **CHARACTER ZONE 7**

#### PRE-STREETCAR SECTION - Looking North













### **CHARACTER ZONE 8**

#### PRE-STREETCAR SECTION - Looking North

William Mackie Park



#### POST-STREETCAR SECTION - Looking North

#### William Mackie Park