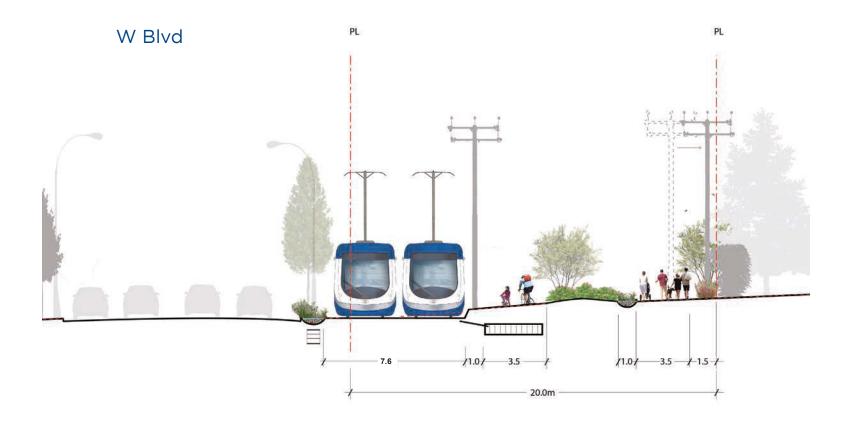

## ARBUTUS GREENWAY

Alignment Plans and Sections

**April 2018** 











### **CHARACTER ZONE 1**

#### PRE-STREETCAR SECTION - Looking East















### **CHARACTER ZONE 2**

### PRE-STREETCAR SECTION - Looking North















## **CHARACTER ZONE 3**

















### **CHARACTER ZONE 4**

### PRE-STREETCAR SECTION - Looking North















### **CHARACTER ZONE 5**

#### PRE-STREETCAR SECTION - Looking North















### **CHARACTER ZONE 6**

#### PRE-STREETCAR SECTION - Looking North















### **CHARACTER ZONE 7**

#### PRE-STREETCAR SECTION - Looking North













### **CHARACTER ZONE 8**

#### PRE-STREETCAR SECTION - Looking North

William Mackie Park



#### POST-STREETCAR SECTION - Looking North

#### William Mackie Park