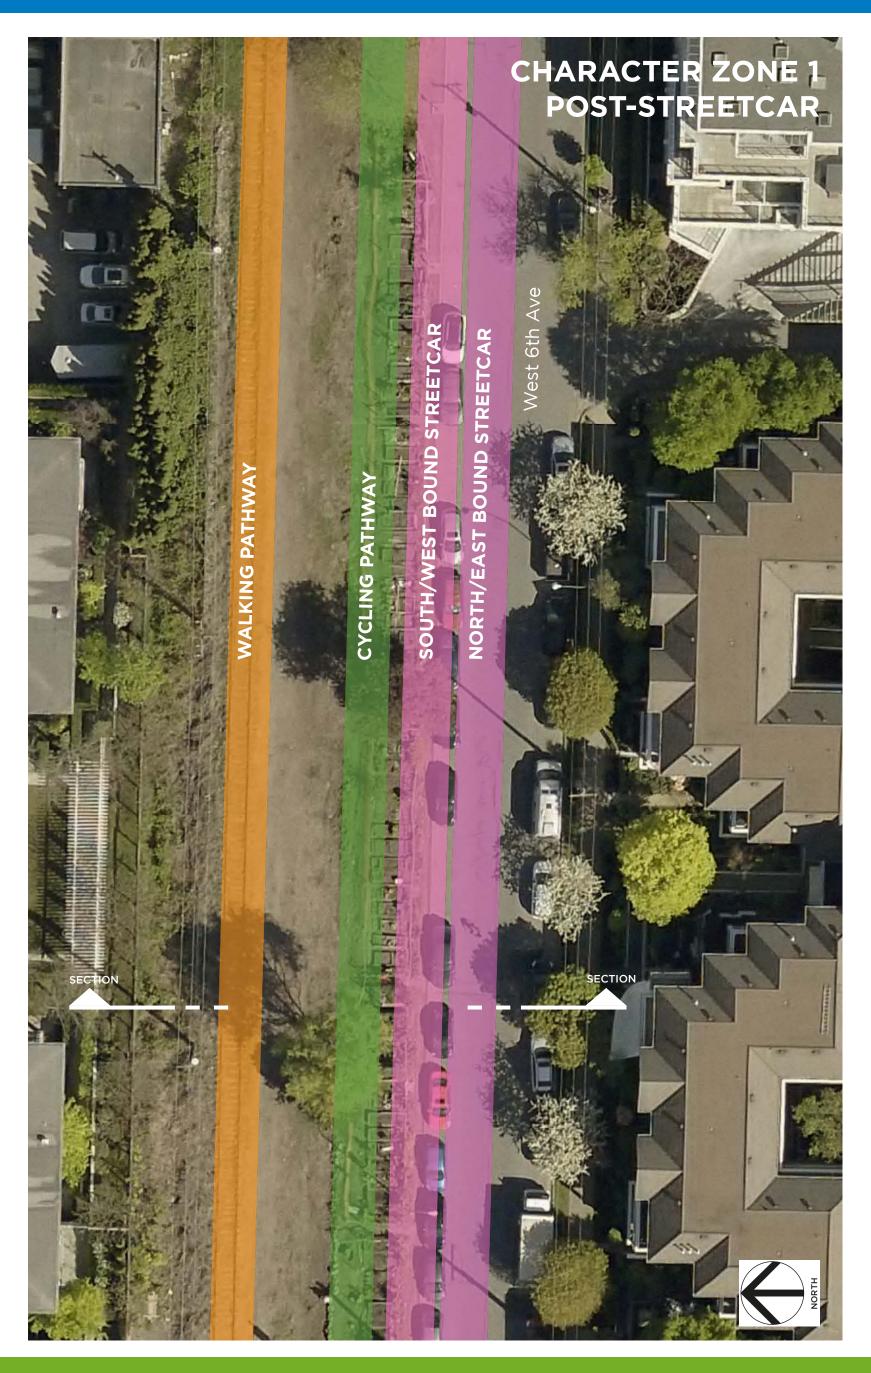

## ARBUTUS GREENWAY

Alignment Plans and Sections

**April 2018** 











### **CHARACTER ZONE 1**

#### PRE-STREETCAR SECTION - Looking East















### **CHARACTER ZONE 2**

### PRE-STREETCAR SECTION - Looking North















## **CHARACTER ZONE 3**

















### **CHARACTER ZONE 4**

### PRE-STREETCAR SECTION - Looking North















### **CHARACTER ZONE 5**

#### PRE-STREETCAR SECTION - Looking North















### **CHARACTER ZONE 6**

#### PRE-STREETCAR SECTION - Looking North















### **CHARACTER ZONE 7**

#### PRE-STREETCAR SECTION - Looking North













### **CHARACTER ZONE 8**

#### PRE-STREETCAR SECTION - Looking North

William Mackie Park



#### POST-STREETCAR SECTION - Looking North

#### William Mackie Park