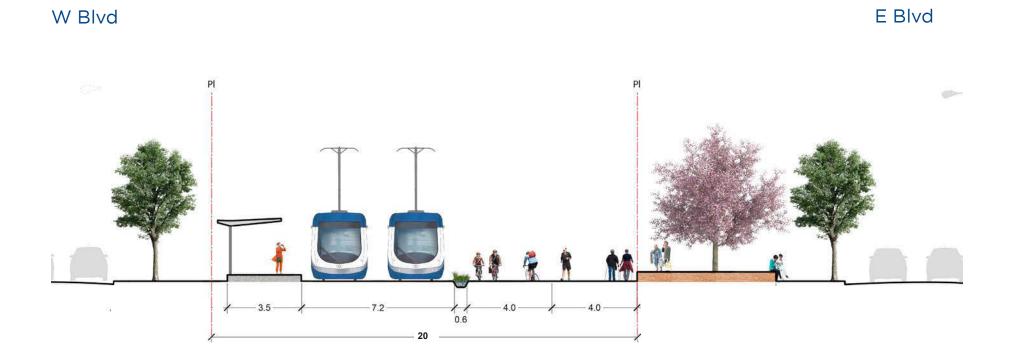

## ARBUTUS GREENWAY

Alignment Plans and Sections

**April 2018** 











### **CHARACTER ZONE 1**

#### PRE-STREETCAR SECTION - Looking East















### **CHARACTER ZONE 2**

### PRE-STREETCAR SECTION - Looking North















## **CHARACTER ZONE 3**

















### **CHARACTER ZONE 4**

### PRE-STREETCAR SECTION - Looking North















### **CHARACTER ZONE 5**

#### PRE-STREETCAR SECTION - Looking North















### **CHARACTER ZONE 6**

#### PRE-STREETCAR SECTION - Looking North















### **CHARACTER ZONE 7**

#### PRE-STREETCAR SECTION - Looking North













### **CHARACTER ZONE 8**

#### PRE-STREETCAR SECTION - Looking North

William Mackie Park



#### POST-STREETCAR SECTION - Looking North

#### William Mackie Park