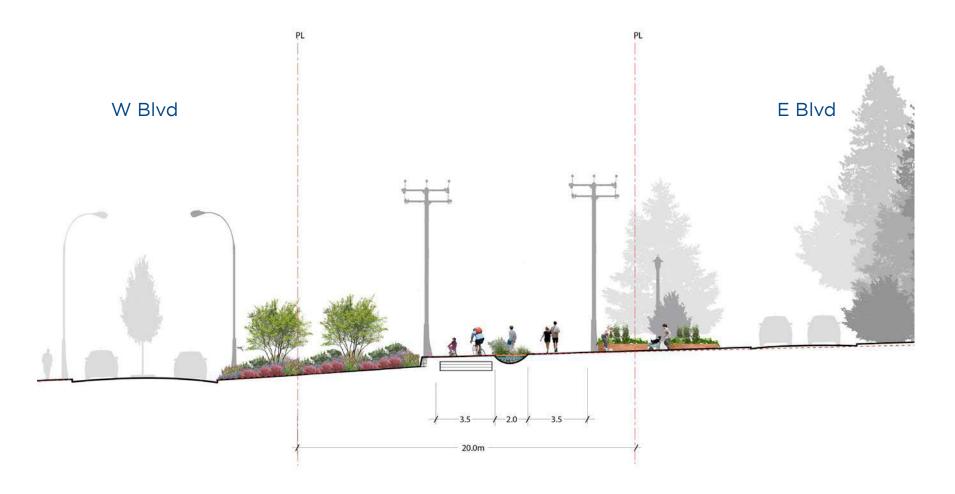

## ARBUTUS GREENWAY

Alignment Plans and Sections

**April 2018** 











### **CHARACTER ZONE 1**

#### PRE-STREETCAR SECTION - Looking East















### **CHARACTER ZONE 2**

### PRE-STREETCAR SECTION - Looking North















## **CHARACTER ZONE 3**

















### **CHARACTER ZONE 4**

### PRE-STREETCAR SECTION - Looking North















### **CHARACTER ZONE 5**

#### PRE-STREETCAR SECTION - Looking North















### **CHARACTER ZONE 6**

#### PRE-STREETCAR SECTION - Looking North















### **CHARACTER ZONE 7**

#### PRE-STREETCAR SECTION - Looking North













### **CHARACTER ZONE 8**

#### PRE-STREETCAR SECTION - Looking North

William Mackie Park



#### POST-STREETCAR SECTION - Looking North

#### William Mackie Park