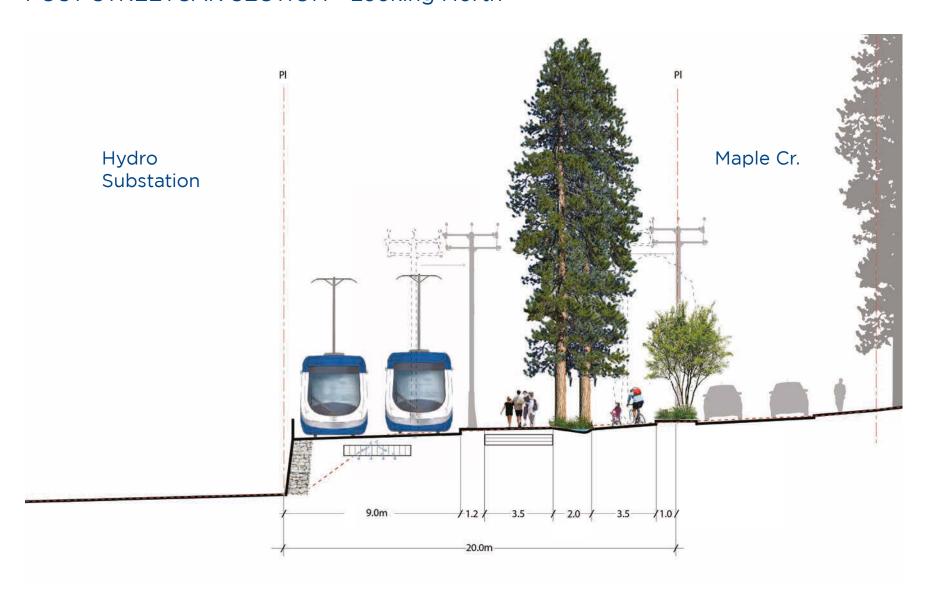

## ARBUTUS GREENWAY

Alignment Plans and Sections

**April 2018** 











### **CHARACTER ZONE 1**

#### PRE-STREETCAR SECTION - Looking East















### **CHARACTER ZONE 2**

### PRE-STREETCAR SECTION - Looking North















## **CHARACTER ZONE 3**

















### **CHARACTER ZONE 4**

### PRE-STREETCAR SECTION - Looking North















### **CHARACTER ZONE 5**

#### PRE-STREETCAR SECTION - Looking North















### **CHARACTER ZONE 6**

#### PRE-STREETCAR SECTION - Looking North















### **CHARACTER ZONE 7**

#### PRE-STREETCAR SECTION - Looking North













### **CHARACTER ZONE 8**

#### PRE-STREETCAR SECTION - Looking North

William Mackie Park



#### POST-STREETCAR SECTION - Looking North

#### William Mackie Park