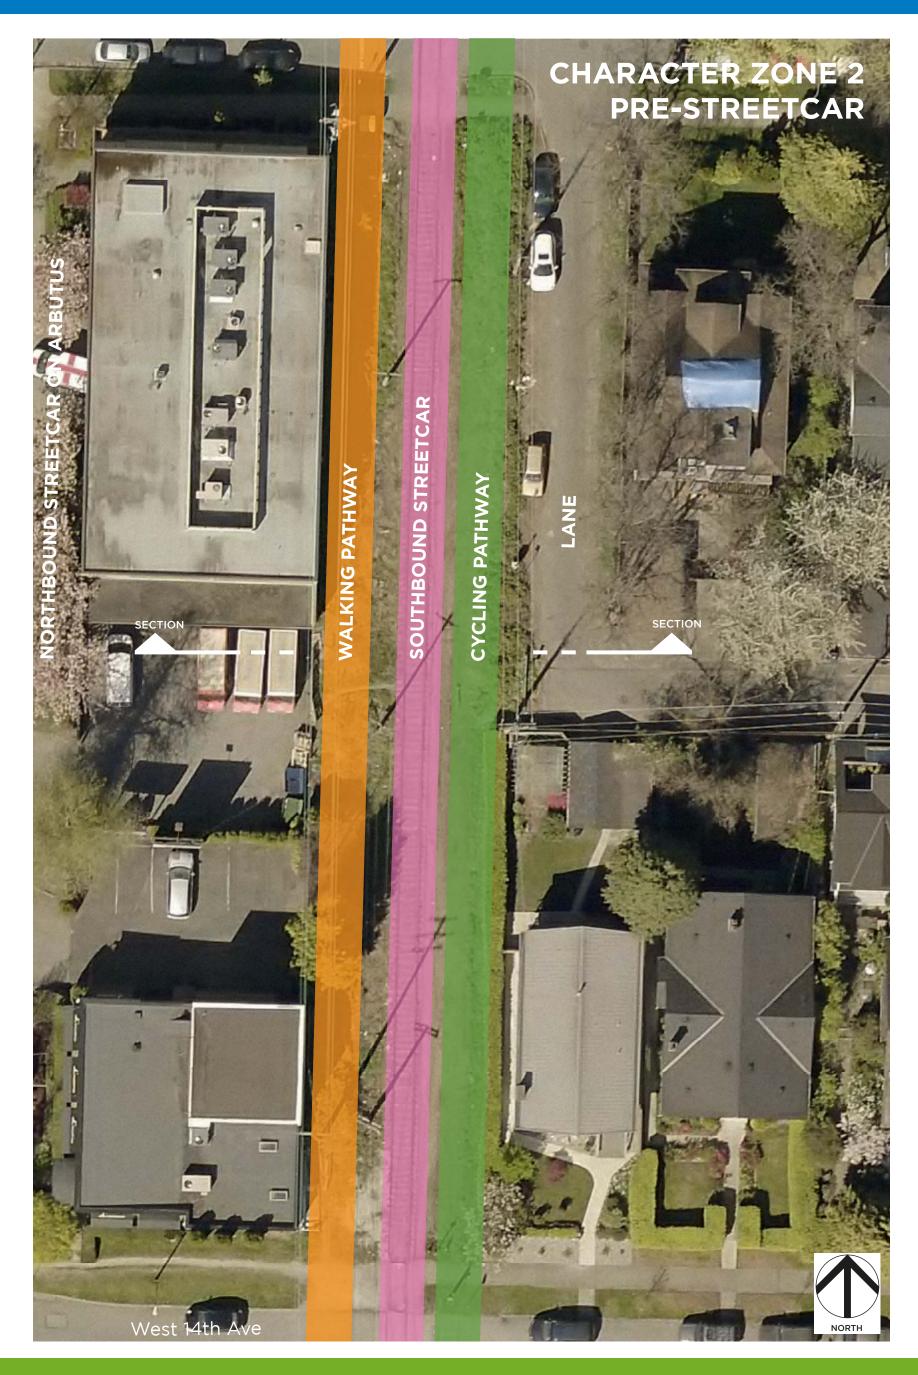

## ARBUTUS GREENWAY

Alignment Plans and Sections

**April 2018** 











### **CHARACTER ZONE 1**

#### PRE-STREETCAR SECTION - Looking East















### **CHARACTER ZONE 2**

### PRE-STREETCAR SECTION - Looking North















## **CHARACTER ZONE 3**

















### **CHARACTER ZONE 4**

### PRE-STREETCAR SECTION - Looking North















### **CHARACTER ZONE 5**

#### PRE-STREETCAR SECTION - Looking North















### **CHARACTER ZONE 6**

#### PRE-STREETCAR SECTION - Looking North















### **CHARACTER ZONE 7**

#### PRE-STREETCAR SECTION - Looking North













### **CHARACTER ZONE 8**

#### PRE-STREETCAR SECTION - Looking North

William Mackie Park



#### POST-STREETCAR SECTION - Looking North

#### William Mackie Park