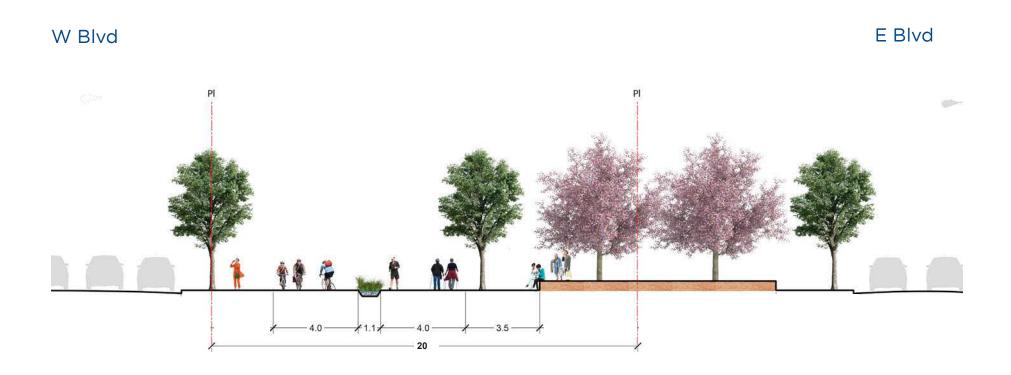

## ARBUTUS GREENWAY

Alignment Plans and Sections

**April 2018** 











### **CHARACTER ZONE 1**

#### PRE-STREETCAR SECTION - Looking East















### **CHARACTER ZONE 2**

### PRE-STREETCAR SECTION - Looking North















## **CHARACTER ZONE 3**

















### **CHARACTER ZONE 4**

### PRE-STREETCAR SECTION - Looking North















### **CHARACTER ZONE 5**

#### PRE-STREETCAR SECTION - Looking North















### **CHARACTER ZONE 6**

#### PRE-STREETCAR SECTION - Looking North















### **CHARACTER ZONE 7**

#### PRE-STREETCAR SECTION - Looking North













### **CHARACTER ZONE 8**

#### PRE-STREETCAR SECTION - Looking North

William Mackie Park



#### POST-STREETCAR SECTION - Looking North

#### William Mackie Park