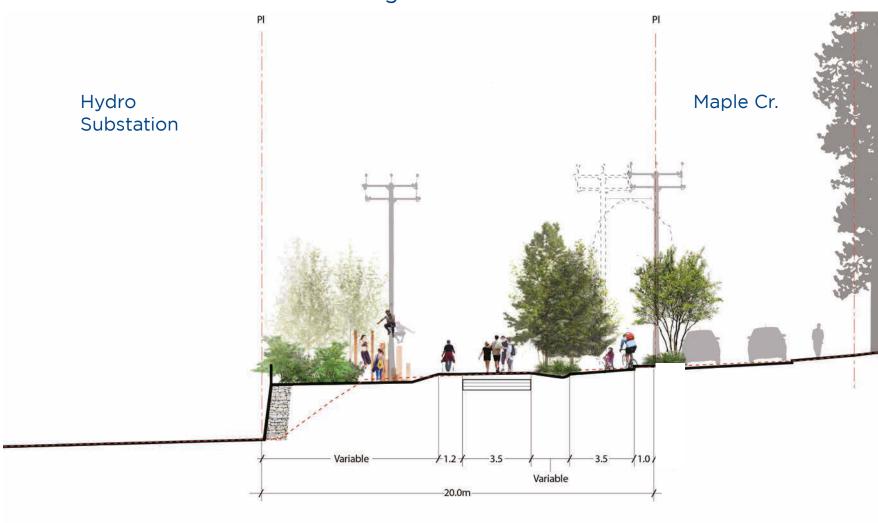

## ARBUTUS GREENWAY

Alignment Plans and Sections

**April 2018** 











### **CHARACTER ZONE 1**

#### PRE-STREETCAR SECTION - Looking East















### **CHARACTER ZONE 2**

### PRE-STREETCAR SECTION - Looking North















## **CHARACTER ZONE 3**

















### **CHARACTER ZONE 4**

### PRE-STREETCAR SECTION - Looking North















### **CHARACTER ZONE 5**

#### PRE-STREETCAR SECTION - Looking North















### **CHARACTER ZONE 6**

#### PRE-STREETCAR SECTION - Looking North















### **CHARACTER ZONE 7**

#### PRE-STREETCAR SECTION - Looking North













### **CHARACTER ZONE 8**

#### PRE-STREETCAR SECTION - Looking North

William Mackie Park



#### POST-STREETCAR SECTION - Looking North

#### William Mackie Park