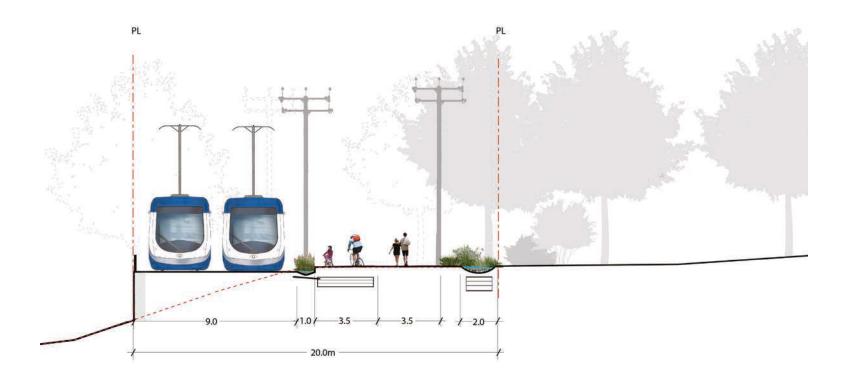

## ARBUTUS GREENWAY

Alignment Plans and Sections

**April 2018** 











### **CHARACTER ZONE 1**

#### PRE-STREETCAR SECTION - Looking East















### **CHARACTER ZONE 2**

### PRE-STREETCAR SECTION - Looking North















## **CHARACTER ZONE 3**

















### **CHARACTER ZONE 4**

### PRE-STREETCAR SECTION - Looking North















### **CHARACTER ZONE 5**

#### PRE-STREETCAR SECTION - Looking North















### **CHARACTER ZONE 6**

#### PRE-STREETCAR SECTION - Looking North















### **CHARACTER ZONE 7**

#### PRE-STREETCAR SECTION - Looking North













### **CHARACTER ZONE 8**

#### PRE-STREETCAR SECTION - Looking North

William Mackie Park



#### POST-STREETCAR SECTION - Looking North

#### William Mackie Park