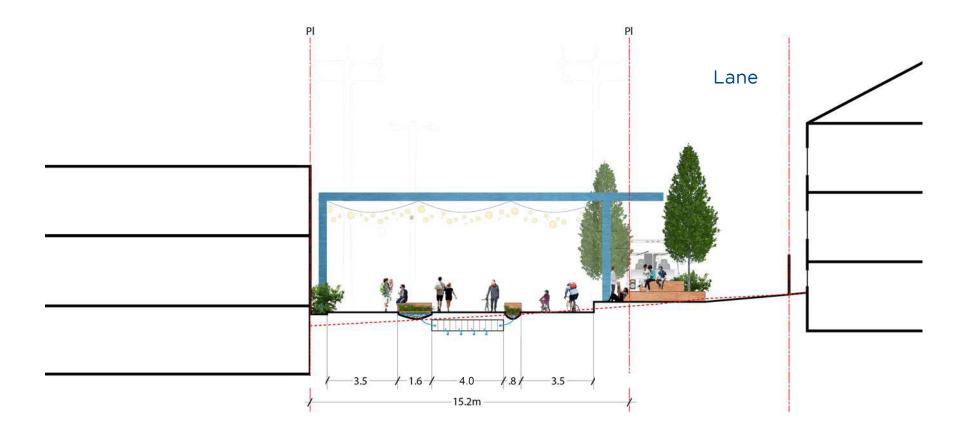

## ARBUTUS GREENWAY

Alignment Plans and Sections

**April 2018** 











### **CHARACTER ZONE 1**

#### PRE-STREETCAR SECTION - Looking East















### **CHARACTER ZONE 2**

### PRE-STREETCAR SECTION - Looking North















## **CHARACTER ZONE 3**

















### **CHARACTER ZONE 4**

### PRE-STREETCAR SECTION - Looking North















### **CHARACTER ZONE 5**

#### PRE-STREETCAR SECTION - Looking North















### **CHARACTER ZONE 6**

#### PRE-STREETCAR SECTION - Looking North















### **CHARACTER ZONE 7**

#### PRE-STREETCAR SECTION - Looking North













### **CHARACTER ZONE 8**

#### PRE-STREETCAR SECTION - Looking North

William Mackie Park



#### POST-STREETCAR SECTION - Looking North

#### William Mackie Park