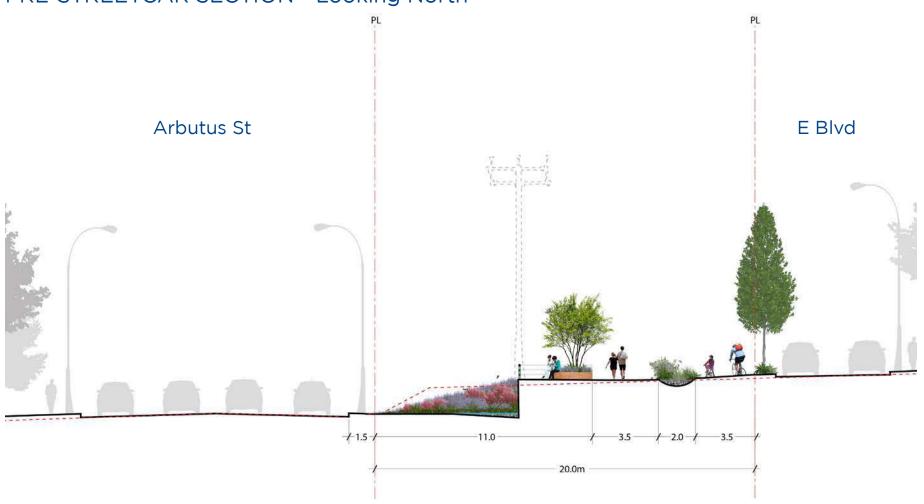

## ARBUTUS GREENWAY

Alignment Plans and Sections

**April 2018** 











### **CHARACTER ZONE 1**

#### PRE-STREETCAR SECTION - Looking East















### **CHARACTER ZONE 2**

### PRE-STREETCAR SECTION - Looking North















## **CHARACTER ZONE 3**

















### **CHARACTER ZONE 4**

### PRE-STREETCAR SECTION - Looking North















### **CHARACTER ZONE 5**

#### PRE-STREETCAR SECTION - Looking North















### **CHARACTER ZONE 6**

#### PRE-STREETCAR SECTION - Looking North















### **CHARACTER ZONE 7**

#### PRE-STREETCAR SECTION - Looking North













### **CHARACTER ZONE 8**

#### PRE-STREETCAR SECTION - Looking North

William Mackie Park



#### POST-STREETCAR SECTION - Looking North

#### William Mackie Park