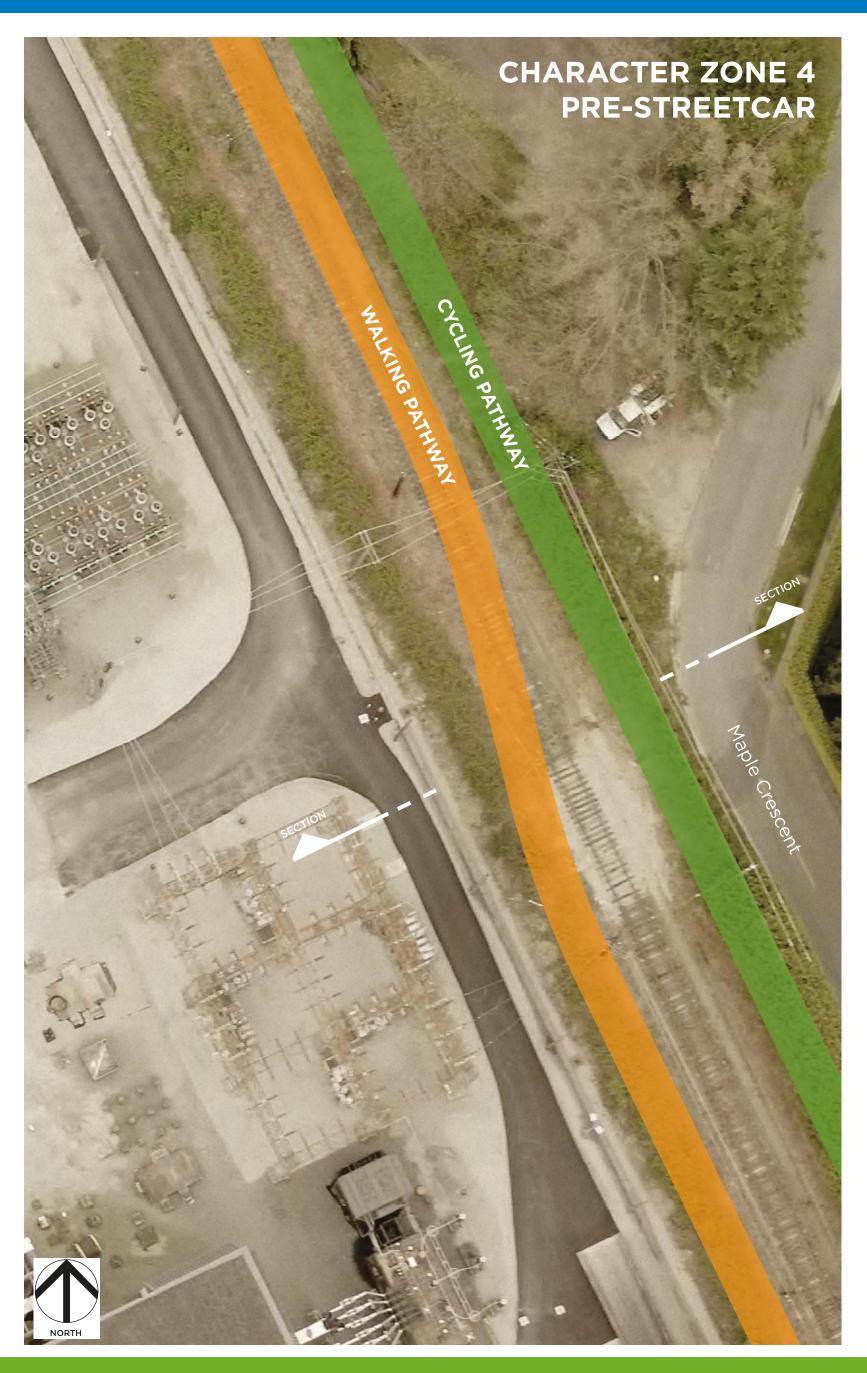

## ARBUTUS GREENWAY

Alignment Plans and Sections

**April 2018** 











### **CHARACTER ZONE 1**

#### PRE-STREETCAR SECTION - Looking East















### **CHARACTER ZONE 2**

### PRE-STREETCAR SECTION - Looking North















## **CHARACTER ZONE 3**

















### **CHARACTER ZONE 4**

### PRE-STREETCAR SECTION - Looking North















### **CHARACTER ZONE 5**

#### PRE-STREETCAR SECTION - Looking North















### **CHARACTER ZONE 6**

#### PRE-STREETCAR SECTION - Looking North















### **CHARACTER ZONE 7**

#### PRE-STREETCAR SECTION - Looking North













### **CHARACTER ZONE 8**

#### PRE-STREETCAR SECTION - Looking North

William Mackie Park



#### POST-STREETCAR SECTION - Looking North

#### William Mackie Park