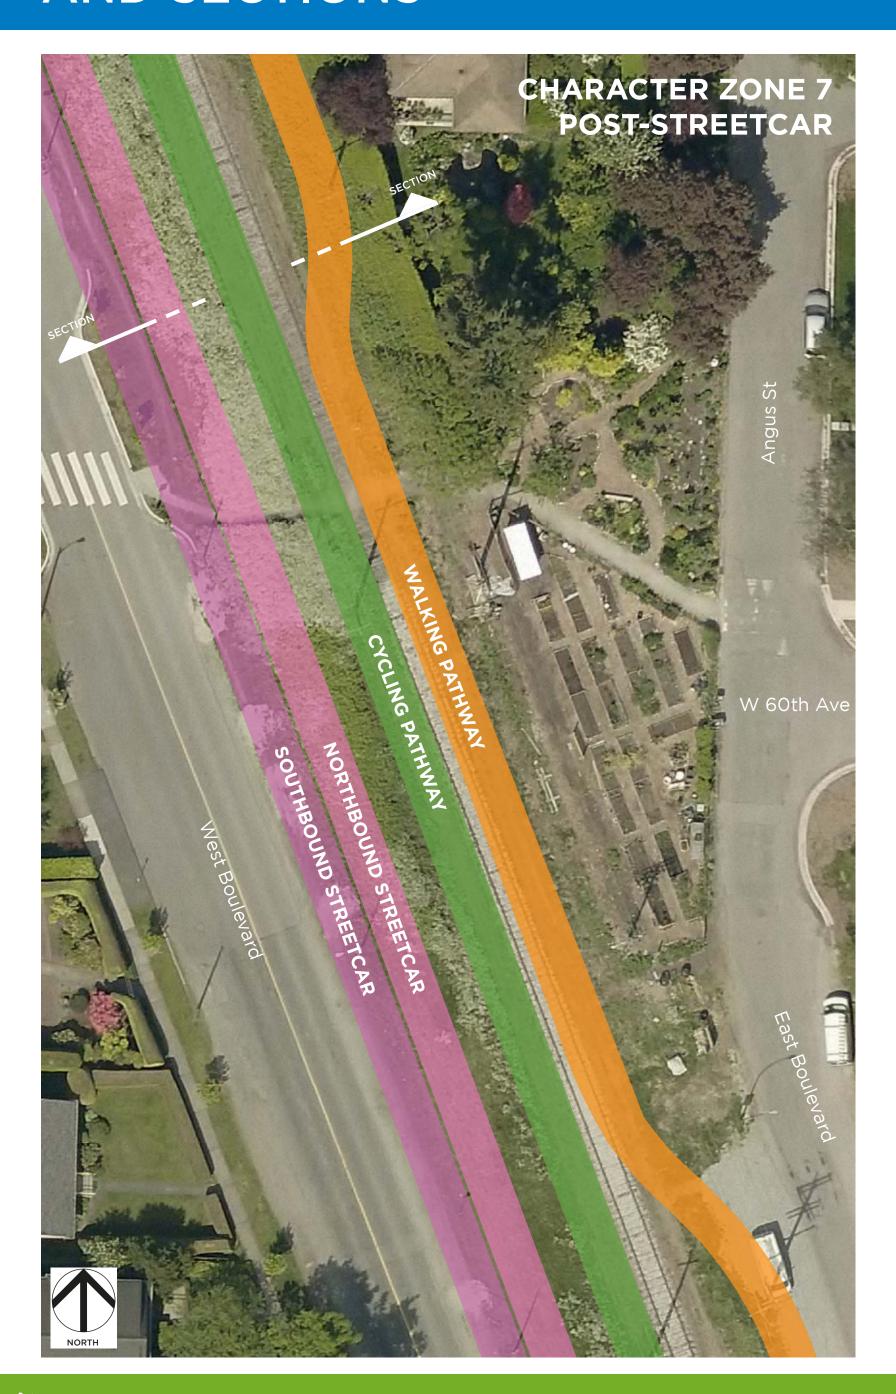

## ARBUTUS GREENWAY

Alignment Plans and Sections

**April 2018** 











### **CHARACTER ZONE 1**

#### PRE-STREETCAR SECTION - Looking East















### **CHARACTER ZONE 2**

### PRE-STREETCAR SECTION - Looking North















## **CHARACTER ZONE 3**

















### **CHARACTER ZONE 4**

### PRE-STREETCAR SECTION - Looking North















### **CHARACTER ZONE 5**

#### PRE-STREETCAR SECTION - Looking North















### **CHARACTER ZONE 6**

#### PRE-STREETCAR SECTION - Looking North















### **CHARACTER ZONE 7**

#### PRE-STREETCAR SECTION - Looking North













### **CHARACTER ZONE 8**

#### PRE-STREETCAR SECTION - Looking North

William Mackie Park



#### POST-STREETCAR SECTION - Looking North

#### William Mackie Park