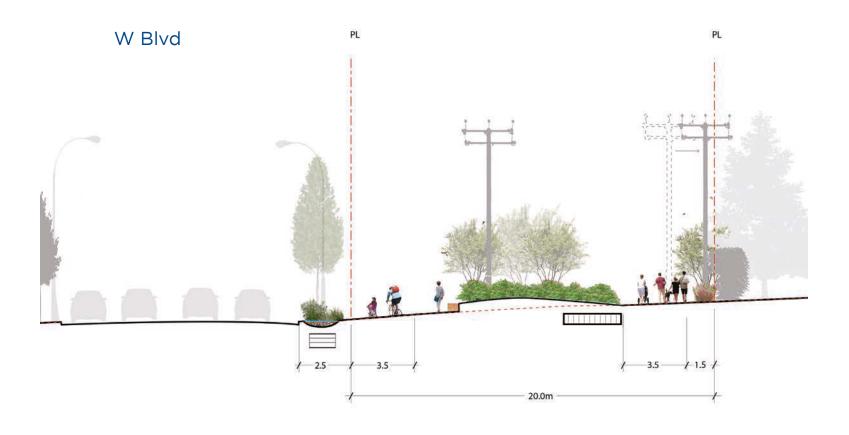

## ARBUTUS GREENWAY

Alignment Plans and Sections

**April 2018** 











### **CHARACTER ZONE 1**

#### PRE-STREETCAR SECTION - Looking East















### **CHARACTER ZONE 2**

### PRE-STREETCAR SECTION - Looking North















## **CHARACTER ZONE 3**

















### **CHARACTER ZONE 4**

### PRE-STREETCAR SECTION - Looking North















### **CHARACTER ZONE 5**

#### PRE-STREETCAR SECTION - Looking North















### **CHARACTER ZONE 6**

#### PRE-STREETCAR SECTION - Looking North















### **CHARACTER ZONE 7**

#### PRE-STREETCAR SECTION - Looking North













### **CHARACTER ZONE 8**

#### PRE-STREETCAR SECTION - Looking North

William Mackie Park



#### POST-STREETCAR SECTION - Looking North

#### William Mackie Park