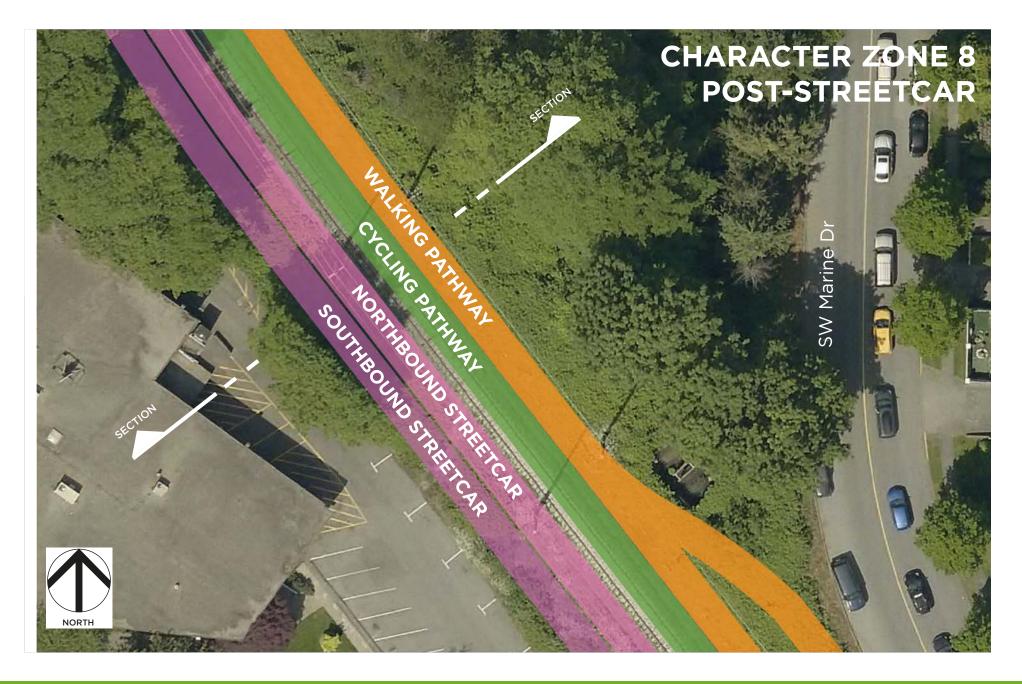

### **CHARACTER ZONE 8**

#### POST-STREETCAR SECTION - Looking North

#### William Mackie Park