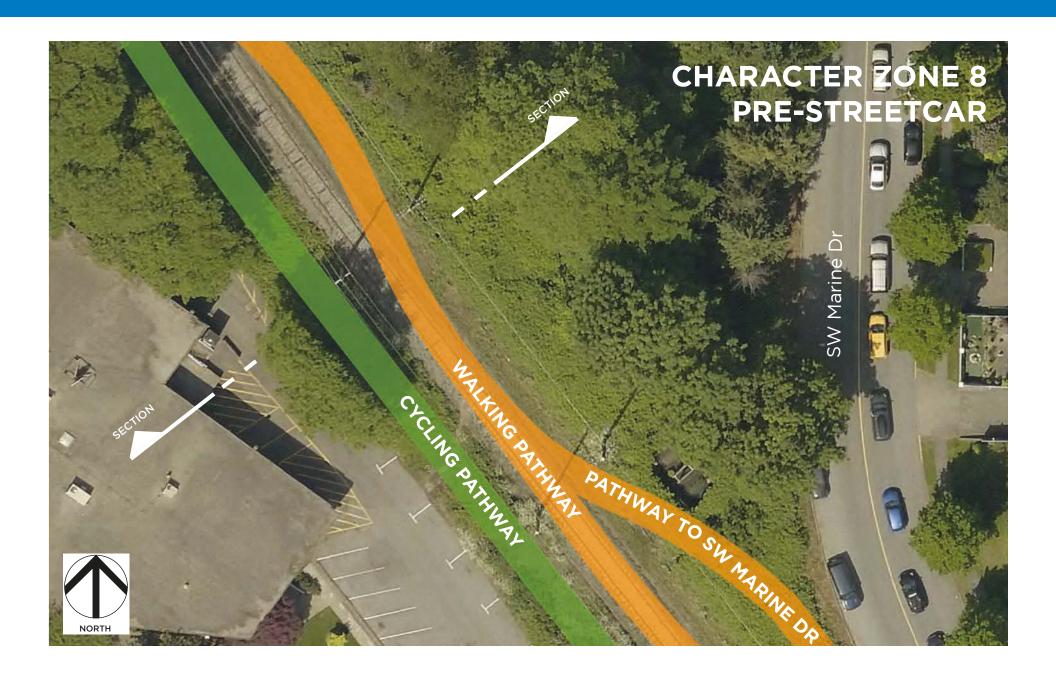

### **CHARACTER ZONE 8**

#### PRE-STREETCAR SECTION - Looking North

William Mackie Park