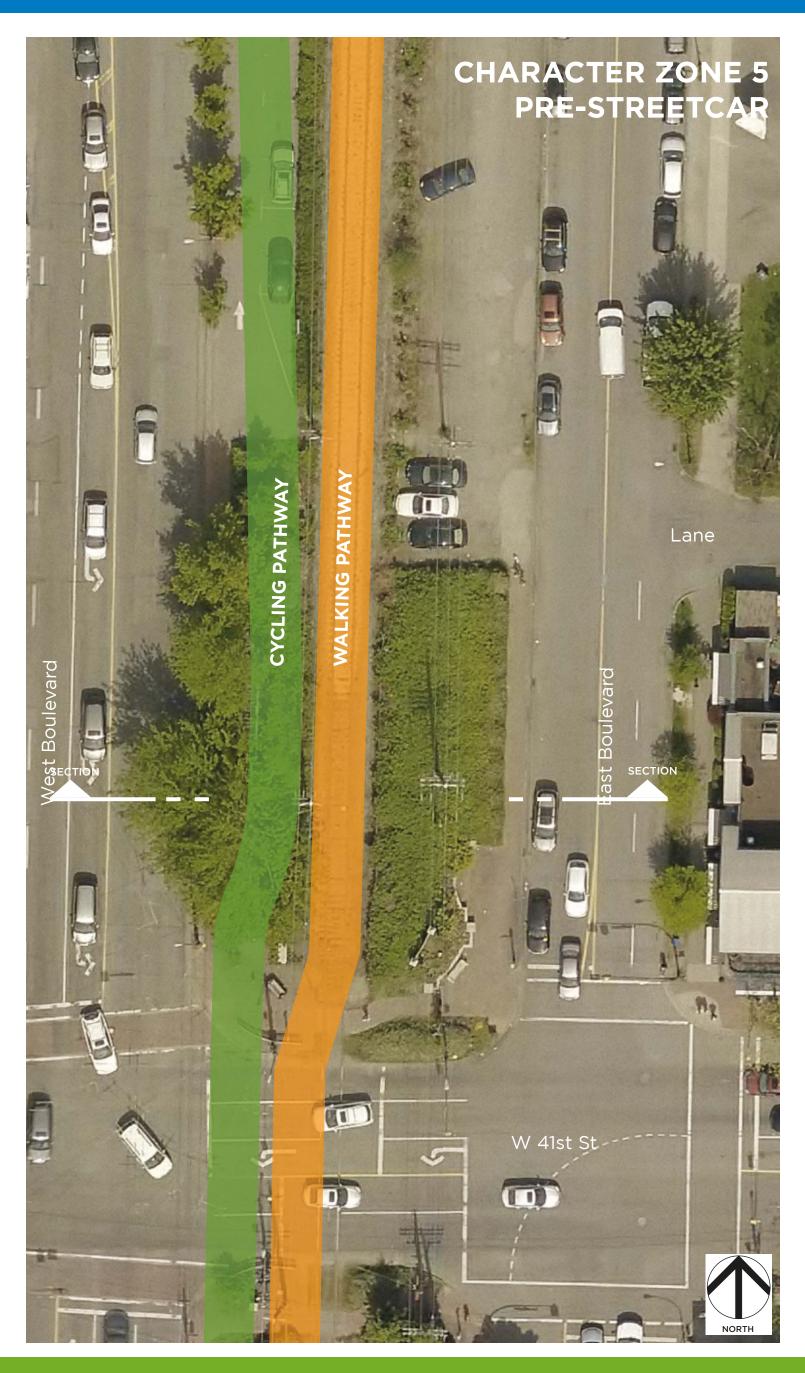

## ARBUTUS GREENWAY

Alignment Plans and Sections

**April 2018** 











### **CHARACTER ZONE 1**

#### PRE-STREETCAR SECTION - Looking East















### **CHARACTER ZONE 2**

### PRE-STREETCAR SECTION - Looking North















## **CHARACTER ZONE 3**

















### **CHARACTER ZONE 4**

### PRE-STREETCAR SECTION - Looking North















### **CHARACTER ZONE 5**

#### PRE-STREETCAR SECTION - Looking North















### **CHARACTER ZONE 6**

#### PRE-STREETCAR SECTION - Looking North















### **CHARACTER ZONE 7**

#### PRE-STREETCAR SECTION - Looking North













### **CHARACTER ZONE 8**

#### PRE-STREETCAR SECTION - Looking North

William Mackie Park



#### POST-STREETCAR SECTION - Looking North

#### William Mackie Park