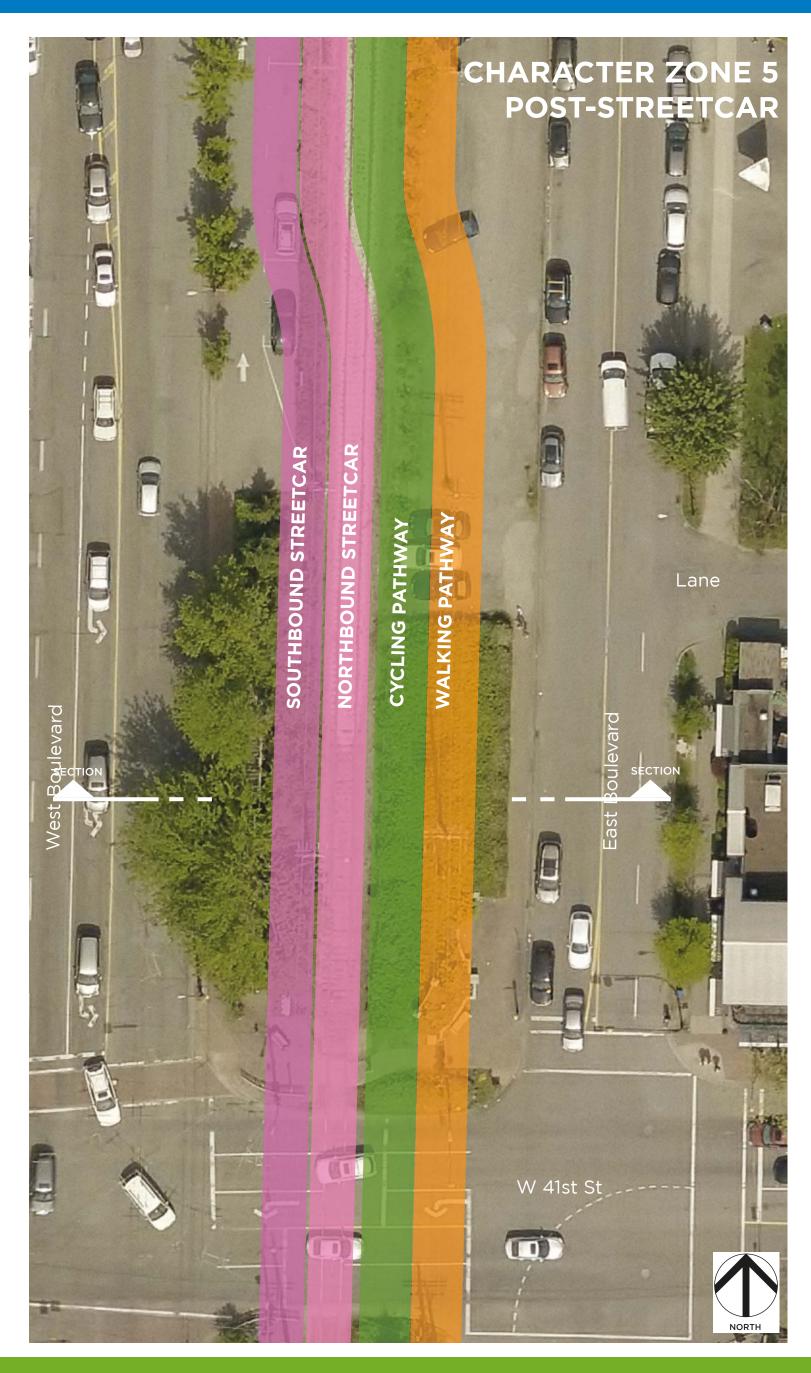

## ARBUTUS GREENWAY

Alignment Plans and Sections

**April 2018** 











### **CHARACTER ZONE 1**

#### PRE-STREETCAR SECTION - Looking East















### **CHARACTER ZONE 2**

### PRE-STREETCAR SECTION - Looking North















## **CHARACTER ZONE 3**

















### **CHARACTER ZONE 4**

### PRE-STREETCAR SECTION - Looking North















### **CHARACTER ZONE 5**

#### PRE-STREETCAR SECTION - Looking North















### **CHARACTER ZONE 6**

#### PRE-STREETCAR SECTION - Looking North















### **CHARACTER ZONE 7**

#### PRE-STREETCAR SECTION - Looking North













### **CHARACTER ZONE 8**

#### PRE-STREETCAR SECTION - Looking North

William Mackie Park



#### POST-STREETCAR SECTION - Looking North

#### William Mackie Park