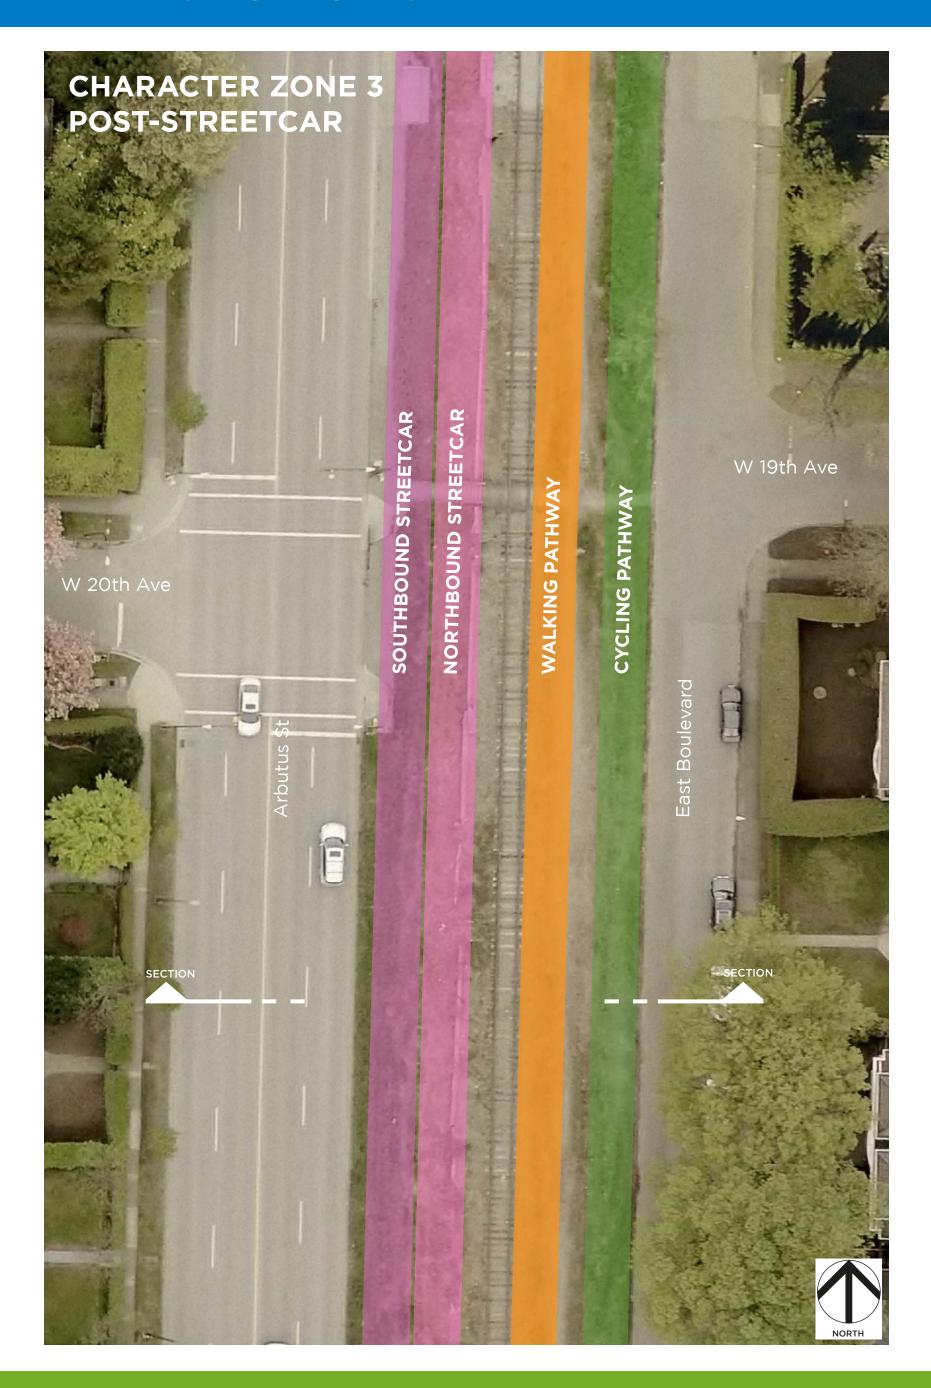

## ARBUTUS GREENWAY

Alignment Plans and Sections

**April 2018** 











### **CHARACTER ZONE 1**

#### PRE-STREETCAR SECTION - Looking East















### **CHARACTER ZONE 2**

### PRE-STREETCAR SECTION - Looking North















## **CHARACTER ZONE 3**

















### **CHARACTER ZONE 4**

### PRE-STREETCAR SECTION - Looking North















### **CHARACTER ZONE 5**

#### PRE-STREETCAR SECTION - Looking North















### **CHARACTER ZONE 6**

#### PRE-STREETCAR SECTION - Looking North















### **CHARACTER ZONE 7**

#### PRE-STREETCAR SECTION - Looking North













### **CHARACTER ZONE 8**

#### PRE-STREETCAR SECTION - Looking North

William Mackie Park



#### POST-STREETCAR SECTION - Looking North

#### William Mackie Park