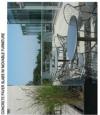

## ARCHITECTURAL EXPRESSION

The office building capitalizes on its long and narrow site proportion by a simple, evocative form that creates a counterpoint to the adjacent ECUAD. It is gounded by a podium level that is one storey in height at the west adjacent to the plaza and grows as the site slopes to become two storeys where the building meets Carolina Street. This podium has a highly articulated and scalloped façade that offers visual interest and rithtim with a textured metal panel at the solid returns of the scallops. The podium level also provides significant visual porosity and overlook with generous glazing along Great Northern Way and the pedestrian spine. This scalloped façade terminates in a curving and cantilevered soffit. A large, inviting vestibule where the building abut the place at the west functions as the building's "front door" as well as alluding abut the public are provided access to parking structure. Grade level access is also provided for staff of the building through a Canolina Streat access bicycle facilities. Grade level access on the north connects directly to the pedestrian spine between the public plaza and the adjacent ECUAD plaza to the north east.

Above the podium level the building is characterized by long, sinuous curving walls that will establish the building's identity. These curving walls define various two, three, and four storey volumes that share coplanar corners and "pele" away from the wall below to create a northern and southern roof decks. The southern deck occurs at the fifth floor and establishes a parapet that is lower than the pre-text amendment 60' height limit in defenence to the adjacent community. A similar deck is created at the sixth floor on the north side of the building and correlates roughly with the height of the adjacent ECUAD. The east and west facades are angled, at Canolina Street to maximize site coverage while negotiating the Statutory R Rht-of-Way and the west to open the view and daylight access to the pedestrian spine. Solar shading is proposed on the south façade as a simple, glazed horizontal sunshade that can be edge-lit to highlight the curving façade. On the west and east, solar shading and articulation are created by vertical fins that extend from curtain wall mullion caps.