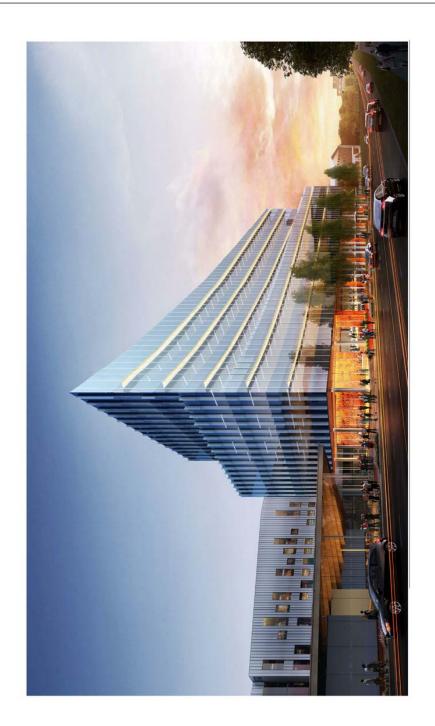

This proposal for 565 Great Northern Way is comprised of a seven-storey office building with a roof pavilion and occupiable roof terrace, a single-storey retail pavilion, a new public plaza. a three-storey below grade parking structure, and pedestrian spine providing access to the proposed buildings and connections through the Great Northern Way campus.

### FORM AND HEIGHT

The proposed buildings comply with the recent text amendment to the CD-1(40 $\underline{2}$ ) Bylaw.

Located in the eastern portion of the site that allows for 100' height is a seven storey office building that extends along Great Northern Way responding to the significant change in grace along the light of the specific. The building form steps back from Great Northern Way at the fifth level respecting the building form accommunity and establishing a parapet mid-way up south elevation of the building. The building steps back from the pedestrian spine at the sixth floor to roughly correspond with the height of ECUAD. The tops storey is a small pavilion on the western and of the building that is set back from the building form and sits just below the 100' height limit. A similar pavilion on the eastern end of the building sits above the 100' height limit but is permitted as its use is for mechanical equipment.

## ARCHITECTURAL EXPRESSION

The office building capitalizes on its long and narrow site proportion by a simple, evocative form that creates a counterpoint to the adjacent ECUAD. It is gounded by a podium level that is one storey in height at the west adjacent to the plaza and grows as the site slopes to become two storeys where the building meets Carolina Street. This podium has a highly articulated and scalloped façade that offers visual interest and rithtim with a textured metal panel at the solid returns of the scallops. The podium level also provides significant visual porosity and overlook with generous glazing along Great Northern Way and the pedestrian spine. This scalloped façade terminates in a curving and cantilevered soffit. A large, inviting vestibule where the building abut the place at the west functions as the building's "front door" as well as alluding abut the public are provided access to parking structure. Grade level access is also provided for staff of the building through a Canolina Streat access bicycle facilities. Grade level access on the north connects directly to the pedestrian spine between the public plaza and the adjacent ECUAD plaza to the north east.

Above the podium level the building is characterized by long, sinuous curving walls that will establish the building's identity. These curving walls define various two, three, and four storey volumes that share coplanar corners and "pele" away from the wall below to create a northern and southern roof decks. The southern deck occurs at the fifth floor and establishes a parapet that is lower than the pre-text amendment 60' height limit in defenence to the adjacent community. A similar deck is created at the sixth floor on the north side of the building and correlates roughly with the height of the adjacent ECUAD. The east and west facades are angled, at Canolina Street to maximize site coverage while negotiating the Statutory R Rht-of-Way and the west to open the view and daylight access to the pedestrian spine. Solar shading is proposed on the south façade as a simple, glazed horizontal sunshade that can be edge-lit to highlight the curving façade. On the west and east, solar shading and articulation are created by vertical fins that extend from curtain wall mullion caps.