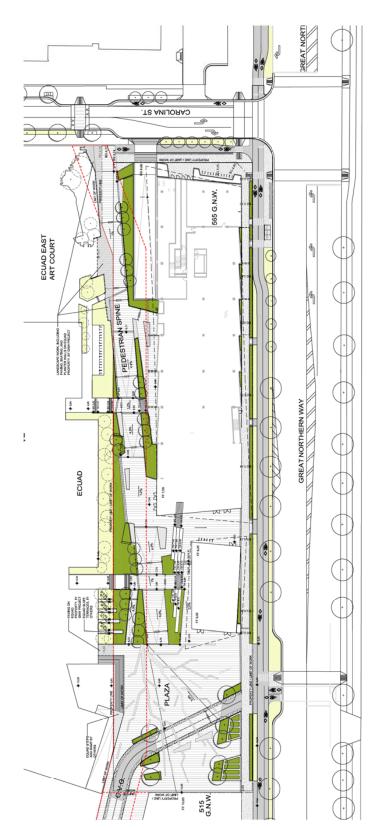

#### PUBLIC REALM

The pedestrian spine and public plaza create the heart of the public realm for the redeveloped Great Northern Way Campus. Its language and character create an accessible, connective ground plane that will connect from the future transit station and associated greenspace at Thornton Street to the existing GNW buildings east of Carolina Street. This design has been completed with the collaboration and input of the ECUAD design team and City planning staff. The pedestrian spine is a series of sloped planes that are contained with CorTen planters, integrated wood benches and unit paving surfaces creating an accessible route for all. This language has been developed to respond to both the site's significant industrial heritage, and also to provide a robust landscape in response Active and passive zones relate to adjacent uses, concentrating assembly around onto the spine to promote a highly animated and pedestrian friendly environment to ECUAD and the anticipated level of activity as a public conduit for the campus. the public plaza. Retail, building lobbies, and office programs all open directly east to west and north to south.

spaces for retail animation from the 565 Great Northern Way pavilion, and future building at 515 Great Northern Way. The plaza is envisioned as the central public open space within the larger campus precinct, centered between the East Arts The plaza at the west end of the site serves as the central open space within the campus and frames the primary entrance to ECUAD, as well as forecourt type Court of ECUAD on Carolina and the future greenspace and Skytrain station on Thornton, with a clear sense of address from Great Northern Way.

This route runs parallel to Great Northern Way and runs through the plaza and the western section of the pedestrian spine. Where the CVG is integrated with the The project also incorporates a new leg of the Central Valley Greenway (CVG). central plaza, pedestrian priority is given through surface treatment to promote a safe and fully accessible space for people of all ages and abilities.

#### RAINWATER

Stormwater is controlled and celebrated on the plaza, spine, and along Great Northern Way through a number of interpretive means as well as planting that will benefit from the collection and control of the stormwater on the site. These ranwater features will be developed in a contemporary urban character for integration with an active, highly pedestrianized site, but will clearly demonstrate the presence of rainwater onsite with associated opportunities for interpretation and embellishment through art. An iterative consultation and collaboration process has been undertaken with the St. George Rainway Group to best respond to their aspirations. The following Vision Highlights from the Rainway Group and Integration Principles of our project team have provided the working framework for this collaboration: