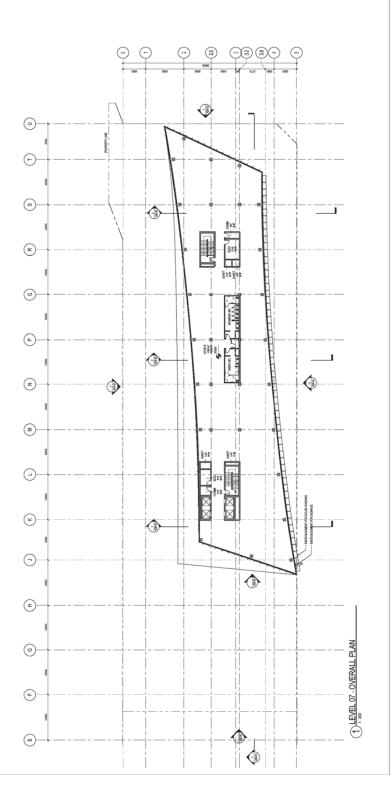

This proposal for 565 Great Northern Way is comprised of a seven-storey office building with a roof pavilion and occupiable roof terrace, a single-storey retail pavilion, a new public plaza. a three-storey below grade parking structure, and pedestrian spine providing access to the proposed buildings and connections through the Great Northern Way campus.

### FORM AND HEIGHT

The proposed buildings comply with the recent text amendment to the CD-1(40 $\underline{2}$ ) Bylaw.

Located in the eastern portion of the site that allows for 100' height is a seven storey office building that extends along Great Northern Way responding to the significant change in grace along the light of the specific. The building form steps back from Great Northern Way at the fifth level respecting the building form accommunity and establishing a parapet mid-way up south elevation of the building. The building steps back from the pedestrian spine at the sixth floor to roughly correspond with the height of ECUAD. The tops storey is a small pavilion on the western and of the building that is set back from the building form and sits just below the 100' height limit. A similar pavilion on the eastern end of the building sits above the 100' height limit but is permitted as its use is for mechanical equipment.

Located west of the office building, the retail pavilion sits within the 25' haight limit and has been conceptualized as a pavilion in the public plaza, extending the plaza to the eastern face of the office building. Its low height allows for greater sunlight access to the pedestrian spine as well as greater visibility for ECUAD from Great Northern Way.