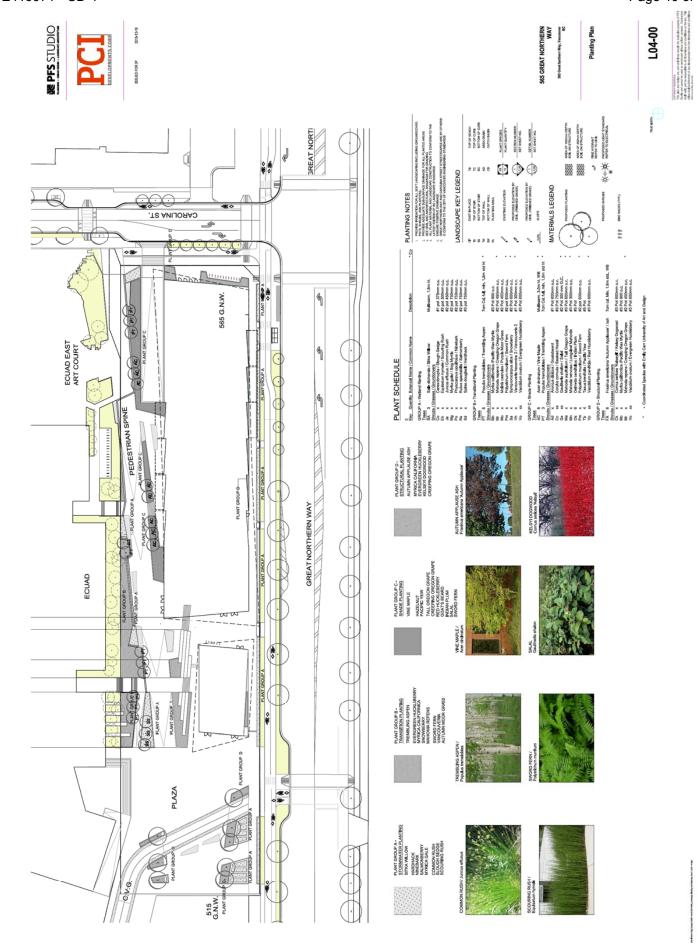

## SUSTAINABLE STRATEGIES

The new development will incorporate green building strategies, including high-performance glazing, integrated storm water management, and external solar shading. LEED Gold certification has been targeted for the development. A green roof at the retail pavilion and urban agriculture incorporated on accessible roof terraces of the office tower provide visual amenity and assist with capturing rainwater on site. Highly durable and locally appropriate materials and plantings, energy efficient lighting and irrigation systems, and a clear emphasis on public access and active transportation will be incorporated in the site design.

#### PUBLIC REALM

The pedestrian spine and public plaza create the heart of the public realm for the redeveloped Great Northern Way Campus. Its language and character create an accessible, connective ground plane that will connect from the future transit station and associated greenspace at Thornton Street to the existing GNW buildings east of Carolina Street. This design has been completed with the collaboration and input of the ECUAD design team and City planning staff. The pedestrian spine is a series of sloped planes that are contained with CorTen planters, integrated wood benches and unit paving surfaces creating an accessible route for all. This language has been developed to respond to both the site's significant industrial heritage, and also to provide a robust landscape in response Active and passive zones relate to adjacent uses, concentrating assembly around onto the spine to promote a highly animated and pedestrian friendly environment to ECUAD and the anticipated level of activity as a public conduit for the campus. the public plaza. Retail, building lobbies, and office programs all open directly east to west and north to south.