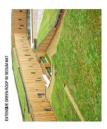

#### PUBLIC REALM

The pedestrian spine and public plaza create the heart of the public realm for the redeveloped Great Northern Way Campus. Its language and character create an accessible, connective ground plane that will connect from the future transit station and associated greenspace at Thornton Street to the existing GNW buildings east of Carolina Street. This design has been completed with the collaboration and input of the ECUAD design team and City planning staff. The pedestrian spine is a series of sloped planes that are contained with CorTen planters, integrated wood benches and unit paving surfaces creating an accessible route for all. This language has been developed to respond to both the site's significant industrial heritage, and also to provide a robust landscape in response Active and passive zones relate to adjacent uses, concentrating assembly around onto the spine to promote a highly animated and pedestrian friendly environment to ECUAD and the anticipated level of activity as a public conduit for the campus. the public plaza. Retail, building lobbies, and office programs all open directly east to west and north to south.

#### RAINWATER

Stormwater is controlled and celebrated on the plaza, spine, and along Great Northern Way through a number of interpretive means as well as planting that will benefit from the collection and control of the stormwater on the site. These ranwater features will be developed in a contemporary urban character for integration with an active, highly pedestrianized site, but will clearly demonstrate the presence of rainwater onsite with associated opportunities for interpretation and embellishment through art. An iterative consultation and collaboration process has been undertaken with the St. George Rainway Group to best respond to their aspirations. The following Vision Highlights from the Rainway Group and Integration Principles of our project team have provided the working framework for this collaboration: