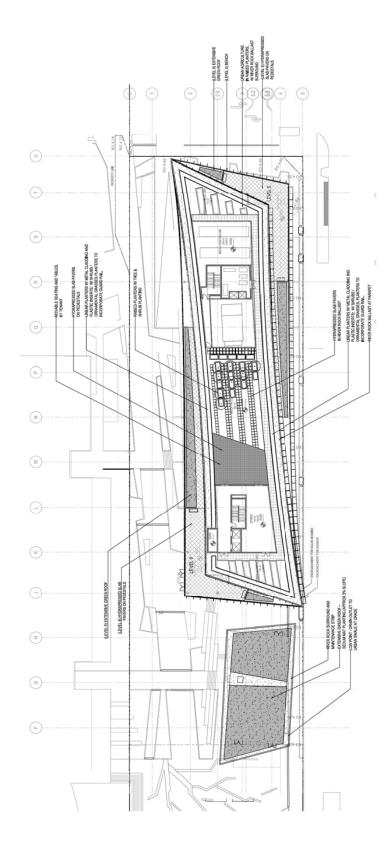

A large rooftop is accessed from the top level and accommodates office-related activities as well as a significant urban agriculture component for office users.

The retail pavilion is a simple one-storey building that provides retail functions to activate the plaza. It has been intentionally designed to be legible as a light pavilion within a large public plaza. Its roof creates the building's primary expression and is envisioned as an extension of the landscape through a tilted and twisted feavy timber roof and exposed wood soffit. Below the roof is a glazed pavilion as well as a public stair and elevator providing access to the parking structure.

## SUSTAINABLE STRATEGIES

The new development will incorporate green building strategies, including high-performance glazing, integrated storm water management, and external solar shading. LEED Gold certification has been targeted for the development. A green roof at the retail pavilion and urban agriculture incorporated on accessible roof terraces of the office tower provide visual amenity and assist with capturing rainwater on site. Highly durable and locally appropriate materials and plantings, energy efficient lighting and irrigation systems, and a clear emphasis on public access and active transportation will be incorporated in the site design.