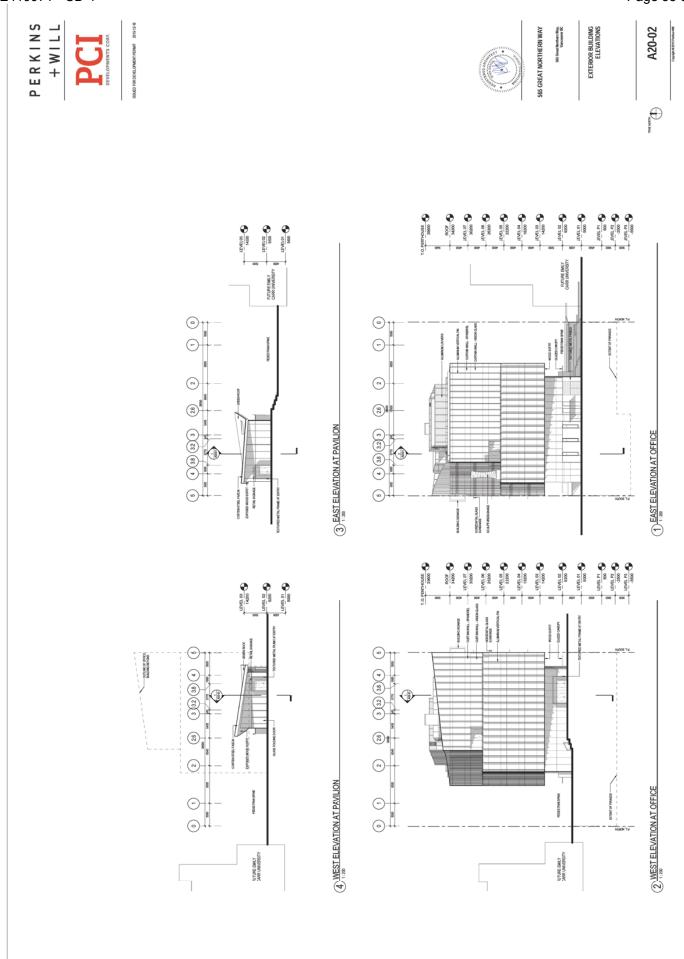

### FORM AND HEIGHT

The proposed buildings comply with the recent text amendment to the CD-1(40 $\underline{2}$ ) Bylaw.

Located in the eastern portion of the site that allows for 100' height is a seven storey office building that extends along Great Northern Way responding to the significant change in grace along the light of the specific. The building form steps back from Great Northern Way at the fifth level respecting the building form accommunity and establishing a parapet mid-way up south elevation of the building. The building steps back from the pedestrian spine at the sixth floor to roughly correspond with the height of ECUAD. The tops storey is a small pavilion on the western and of the building that is set back from the building form and sits just below the 100' height limit. A similar pavilion on the eastern end of the building sits above the 100' height limit but is permitted as its use is for mechanical equipment.

Located west of the office building, the retail pavilion sits within the 25' haight limit and has been conceptualized as a pavilion in the public plaza, extending the plaza to the eastern face of the office building. Its low height allows for greater sunlight access to the pedestrian spine as well as greater visibility for ECUAD from Great Northern Way.

## ARCHITECTURAL EXPRESSION

The office building capitalizes on its long and narrow site proportion by a simple, evocative form that creates a counterpoint to the adjacent ECUAD. It is gounded by a podium level that is one storey in height at the west adjacent to the plaza and grows as the site slopes to become two storeys where the building meets Carolina Street. This podium has a highly articulated and scalloped façade that offers visual interest and rithtim with a textured metal panel at the solid returns of the scallops. The podium level also provides significant visual porosity and overlook with generous glazing along Great Northern Way and the pedestrian spine. This scalloped façade terminates in a curving and cantilevered soffit. A large, inviting vestibule where the building abut the place at the west functions as the building's "front door" as well as alluding abut the public are provided access to parking structure. Grade level access is also provided for staff of the building through a Canolina Streat access bicycle facilities. Grade level access on the north connects directly to the pedestrian spine between the public plaza and the adjacent ECUAD plaza to the north east.

Above the podium level the building is characterized by long, sinuous curving walls that will establish the building's identity. These curving walls define various two, three, and four storey volumes that share coplanar corners and "pele" away from the wall below to create a northern and southern roof decks. The southern deck occurs at the fifth floor and establishes a parapet that is lower than the pre-text amendment 60' height limit in defenence to the adjacent community. A similar deck is created at the sixth floor on the north side of the building and correlates roughly with the height of the adjacent ECUAD. The east and west facades are angled, at Canolina Street to maximize site coverage while negotiating the Statutory R Rht-of-Way and the west to open the view and daylight access to the pedestrian spine. Solar shading is proposed on the south façade as a simple, glazed horizontal sunshade that can be edge-lit to highlight the curving façade. On the west and east, solar shading and articulation are created by vertical fins that extend from curtain wall mullion caps.