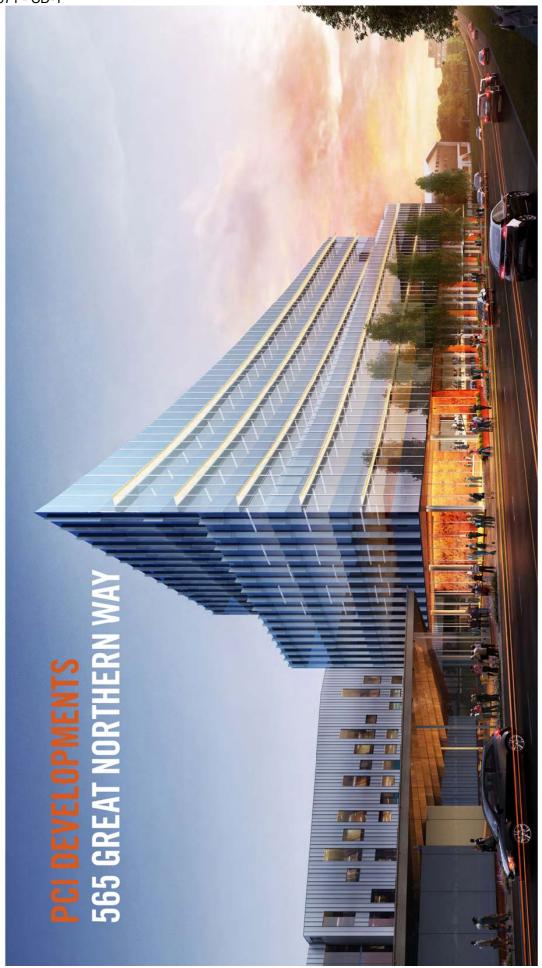

Re: Development Permit Application for 565 Great Northern Way

Dear Troy,

Permit Application for 565 Great Northern Way for a seven-storey office building, one-storey retail pavilion and public realm as part of the Great Northern Way On behalf of PCI Developments we are pleased to submit this Development

The proposed building incorporates approximately 155,000 square feet of office use over seven floors, approximately 3,000 square feet of retail at grade, plaza, pedestrian spine, and three levels of sub-grade parking. to allow for greater height at the eastern end of the site; and a lower height directly adjacent to the new plaza at the western end of the site.

This proposal for 565 Great Northern Way is comprised of a seven-storey office building with a roof pavilion and occupiable roof terrace, a single-storey retail pavilion, a new public plaza. a three-storey below grade parking structure, and pedestrian spine providing access to the proposed buildings and connections through the Great Northern Way campus.