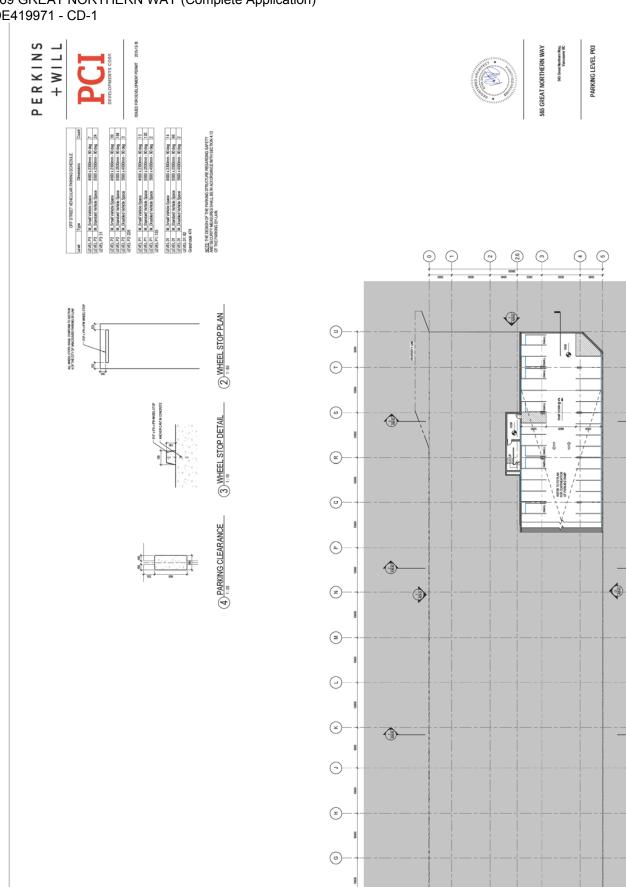

The entire site will be serviced by three levels of underground parking and loading, accessed from Carolina Street. The project exceeds the parking requirements under the City of Vancouver Parking Bylaw in order to provide parking for Emily Carr University and future PCI developments at 515 and 52.1 Great Northern Way immediately to the west, As part of these future developments, subgrade parking will be extended to connect all three PCI parcels. A second access to the underground parking and loading from First Avenue is planned in conjunction with the future phase of buildings.