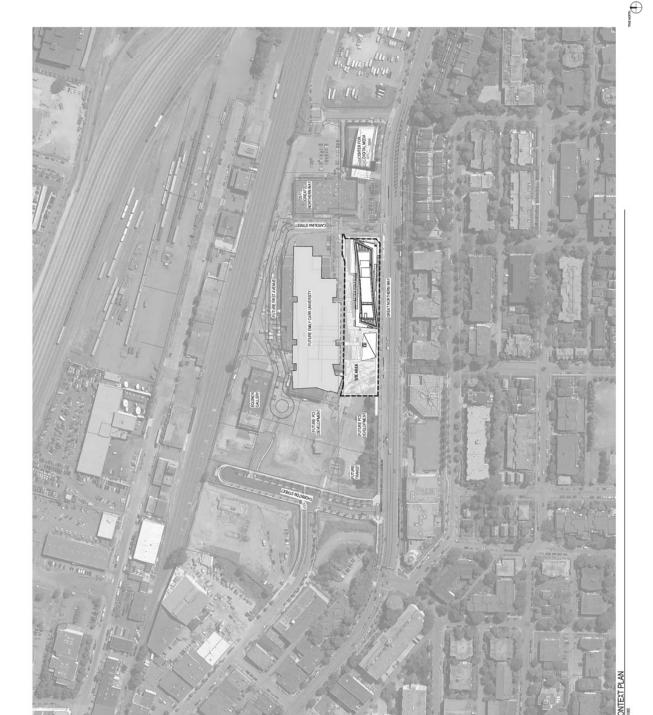

The project is subject to the CD-1 (402) Bylaw which has recently been amended The site is located at 565 Great Northern Way and is part of the broader Great Northern Way Campus recevelopment. The proposed building is directly south of the future Emily Carr University and is bounded by the future extension to Carolina Street on the east, and the future St. George Plaza to the west.

### SITE DESCRIPTION

The site is located at 565 Great Northern Way (GNW) and is part of the broader Great Northern Way Campus (GNWC) redevelopment. The proposed application is directly south of the future Emily Carr University (ECUAD) and is bounded by the future extension to Carolina Street on the east, and future GNWC development sites to the west.

CONTEXT PLAN

A04-00

565 GREAT NORTHERN WAY

A04-03

A11-P03

(1) LEVEL P3 EAST - OVERALL PLAN

(m)

ш)-