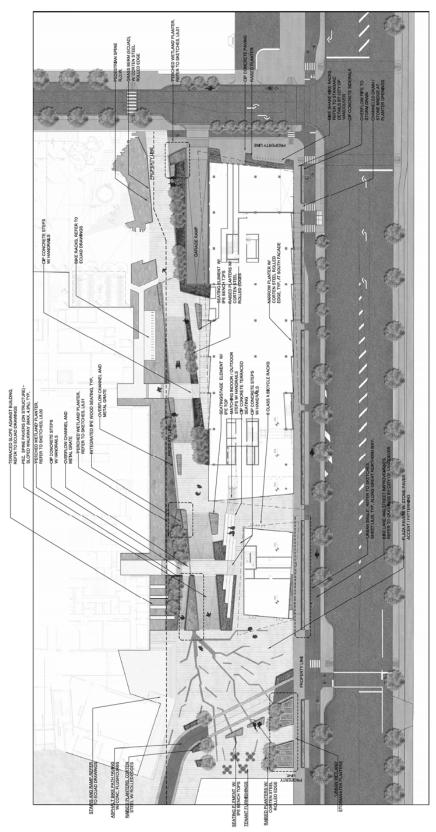

#### PUBLIC REALM

The pedestrian spine and public plaza create the heart of the public realm for the redeveloped Great Northern Way Campus. Its language and character create an accessible, connective ground plane that will connect from the future transit station and associated greenspace at Thornton Street to the existing GNW buildings east of Carolina Street. This design has been completed with the collaboration and input of the ECUAD design team and City planning staff. The pedestrian spine is a series of sloped planes that are contained with CorTen planters, integrated wood benches and unit paving surfaces creating an accessible route for all. This language has been developed to respond to both the site's significant industrial heritage, and also to provide a robust landscape in response Active and passive zones relate to adjacent uses, concentrating assembly around onto the spine to promote a highly animated and pedestrian friendly environment to ECUAD and the anticipated level of activity as a public conduit for the campus. the public plaza. Retail, building lobbies, and office programs all open directly east to west and north to south.

spaces for retail animation from the 565 Great Northern Way pavilion, and future building at 515 Great Northern Way. The plaza is envisioned as the central public open space within the larger campus precinct, centered between the East Arts The plaza at the west end of the site serves as the central open space within the campus and frames the primary entrance to ECUAD, as well as forecourt type Court of ECUAD on Carolina and the future greenspace and Skytrain station on Thornton, with a clear sense of address from Great Northern Way.

This route runs parallel to Great Northern Way and runs through the plaza and the western section of the pedestrian spine. Where the CVG is integrated with the The project also incorporates a new leg of the Central Valley Greenway (CVG). central plaza, pedestrian priority is given through surface treatment to promote a safe and fully accessible space for people of all ages and abilities.

#### RAINWATER

Stormwater is controlled and celebrated on the plaza, spine, and along Great Northern Way through a number of interpretive means as well as planting that will benefit from the collection and control of the stormwater on the site. These ranwater features will be developed in a contemporary urban character for integration with an active, highly pedestrianized site, but will clearly demonstrate the presence of rainwater onsite with associated opportunities for interpretation and embellishment through art. An iterative consultation and collaboration process has been undertaken with the St. George Rainway Group to best respond to their aspirations. The following Vision Highlights from the Rainway Group and Integration Principles of our project team have provided the working framework for this collaboration: