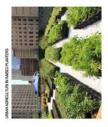

A large rooftop is accessed from the top level and accommodates office-related activities as well as a significant urban agriculture component for office users.

The retail pavilion is a simple one-storey building that provides retail functions to activate the plaza. It has been intentionally designed to be legible as a light pavilion within a large public plaza. Its roof creates the building's primary expression and is envisioned as an extension of the landscape through a tilted and twisted feavy timber roof and exposed wood soffit. Below the roof is a glazed pavilion as well as a public stair and elevator providing access to the parking structure.

## SUSTAINABLE STRATEGIES

The new development will incorporate green building strategies, including high-performance glazing, integrated storm water management, and external solar shading. LEED Gold certification has been targeted for the development. A green roof at the retail pavilion and urban agriculture incorporated on accessible roof terraces of the office tower provide visual amenity and assist with capturing rainwater on site. Highly durable and locally appropriate materials and plantings, energy efficient lighting and irrigation systems, and a clear emphasis on public access and active transportation will be incorporated in the site design.