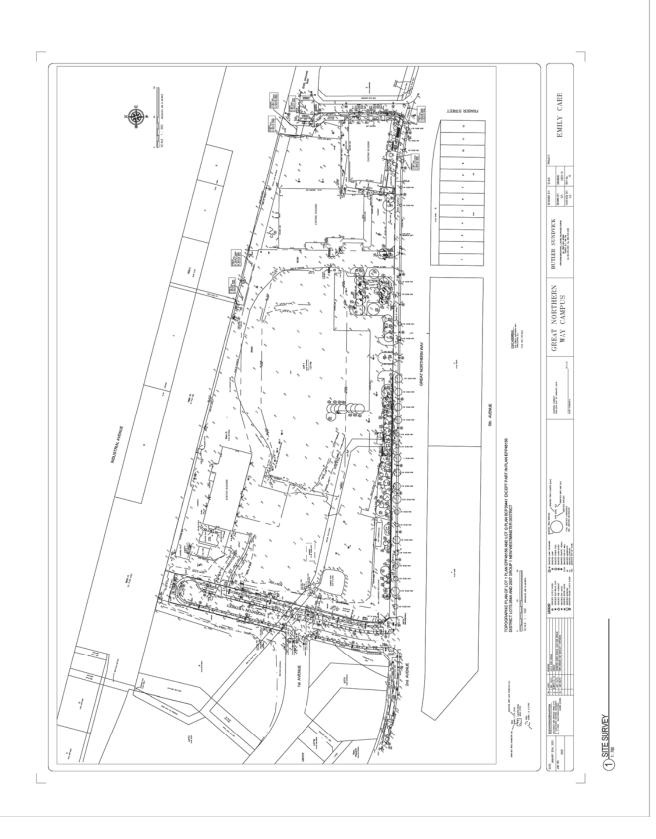

### SITE DESCRIPTION

The site is located at 565 Great Northern Way (GNW) and is part of the broader Great Northern Way Campus (GNWC) redevelopment. The proposed application is directly south of the future Emily Carr University (ECUAD) and is bounded by the future extension to Carolina Street on the east, and future GNWC development sites to the west.

This proposal for 565 Great Northern Way is comprised of a seven-storey office building with a roof pavilion and occupiable roof terrace, a single-storey retail pavilion, a new public plaza. a three-storey below grade parking structure, and pedestrian spine providing access to the proposed buildings and connections through the Great Northern Way campus.

#### PUBLIC REALM

The pedestrian spine and public plaza create the heart of the public realm for the redeveloped Great Northern Way Campus. Its language and character create an accessible, connective ground plane that will connect from the future transit station and associated greenspace at Thornton Street to the existing GNW buildings east of Carolina Street. This design has been completed with the collaboration and input of the ECUAD design team and City planning staff. The pedestrian spine is a series of sloped planes that are contained with CorTen planters, integrated wood benches and unit paving surfaces creating an accessible route for all. This language has been developed to respond to both the site's significant industrial heritage, and also to provide a robust landscape in response Active and passive zones relate to adjacent uses, concentrating assembly around onto the spine to promote a highly animated and pedestrian friendly environment to ECUAD and the anticipated level of activity as a public conduit for the campus. the public plaza. Retail, building lobbies, and office programs all open directly east to west and north to south.

spaces for retail animation from the 565 Great Northern Way pavilion, and future building at 515 Great Northern Way. The plaza is envisioned as the central public open space within the larger campus precinct, centered between the East Arts The plaza at the west end of the site serves as the central open space within the campus and frames the primary entrance to ECUAD, as well as forecourt type Court of ECUAD on Carolina and the future greenspace and Skytrain station on Thornton, with a clear sense of address from Great Northern Way.