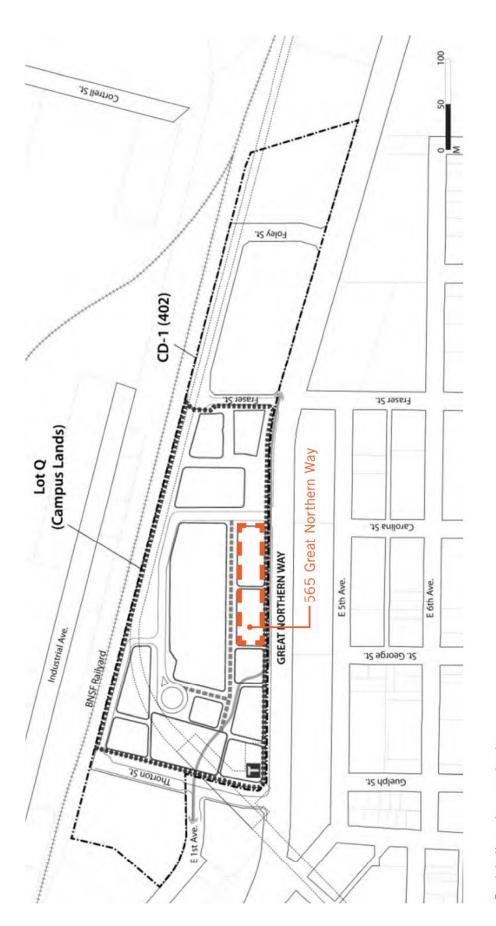

The project is subject to the CD-1 (402) Bylaw which has recently been amended The site is located at 565 Great Northern Way and is part of the broader Great Northern Way Campus recevelopment. The proposed building is directly south of the future Emily Carr University and is bounded by the future extension to Carolina Street on the east, and the future St. George Plaza to the west.

### SITE DESCRIPTION

The site is located at 565 Great Northern Way (GNW) and is part of the broader Great Northern Way Campus (GNWC) redevelopment. The proposed application is directly south of the future Emily Carr University (ECUAD) and is bounded by the future extension to Carolina Street on the east, and future GNWC development sites to the west.