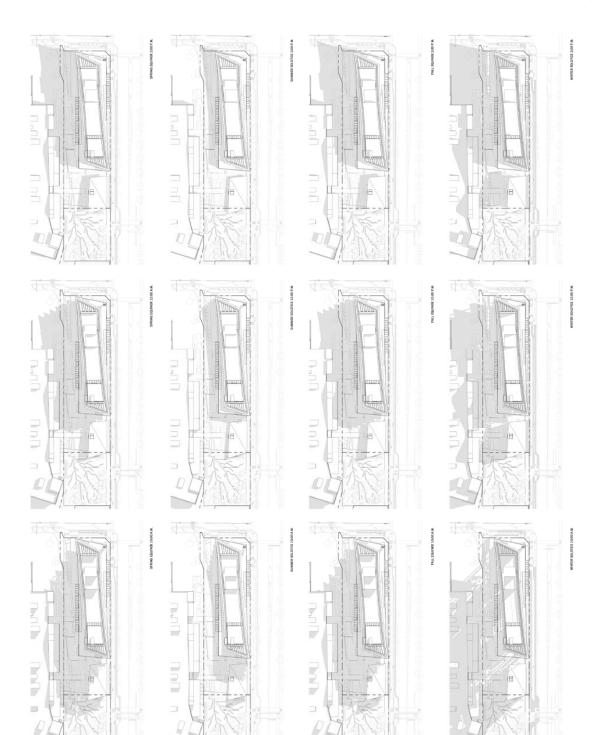

### FORM AND HEIGHT

The proposed buildings comply with the recent text amendment to the CD-1(40 $\underline{2}$ ) Bylaw.

Located in the eastern portion of the site that allows for 100' height is a seven storey office building that extends along Great Northern Way responding to the significant change in grace along the light of the specific. The building form steps back from Great Northern Way at the fifth level respecting the building form accommunity and establishing a parapet mid-way up south elevation of the building. The building steps back from the pedestrian spine at the sixth floor to roughly correspond with the height of ECUAD. The tops storey is a small pavilion on the western and of the building that is set back from the building form and sits just below the 100' height limit. A similar pavilion on the eastern end of the building sits above the 100' height limit but is permitted as its use is for mechanical equipment.

Located west of the office building, the retail pavilion sits within the 25' haight limit and has been conceptualized as a pavilion in the public plaza, extending the plaza to the eastern face of the office building. Its low height allows for greater sunlight access to the pedestrian spine as well as greater visibility for ECUAD from Great Northern Way.

## ARCHITECTURAL EXPRESSION

The office building capitalizes on its long and narrow site proportion by a simple, evocative form that creates a counterpoint to the adjacent ECUAD. It is gounded by a podium level that is one storey in height at the west adjacent to the plaza and grows as the site slopes to become two storeys where the building meets Carolina Street. This podium has a highly articulated and scalloped façade that offers visual interest and rithtim with a textured metal panel at the solid returns of the scallops. The podium level also provides significant visual porosity and overlook with generous glazing along Great Northern Way and the pedestrian spine. This scalloped façade terminates in a curving and cantilevered soffit. A large, inviting vestibule where the building abut the place at the west functions as the building's "front door" as well as alluding abut the public are provided access to parking structure. Grade level access is also provided for staff of the building through a Canolina Streat access bicycle facilities. Grade level access on the north connects directly to the pedestrian spine between the public plaza and the adjacent ECUAD plaza to the north east.

Above the podium level the building is characterized by long, sinuous curving walls that will establish the building's identity. These curving walls define various two, three, and four storey volumes that share coplanar corners and "pele" away from the wall below to create a northern and southern roof decks. The southern deck occurs at the fifth floor and establishes a parapet that is lower than the pre-text amendment 60' height limit in defenence to the adjacent community. A similar deck is created at the sixth floor on the north side of the building and correlates roughly with the height of the adjacent ECUAD. The east and west facades are angled, at Canolina Street to maximize site coverage while negotiating the Statutory R Rht-of-Way and the west to open the view and daylight access to the pedestrian spine. Solar shading is proposed on the south façade as a simple, glazed horizontal sunshade that can be edge-lit to highlight the curving façade. On the west and east, solar shading and articulation are created by vertical fins that extend from curtain wall mullion caps.