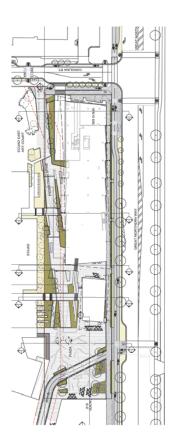

#### PUBLIC REALM

The pedestrian spine and public plaza create the heart of the public realm for the redeveloped Great Northern Way Campus. Its language and character create an accessible, connective ground plane that will connect from the future transit station and associated greenspace at Thornton Street to the existing GNW buildings east of Carolina Street. This design has been completed with the collaboration and input of the ECUAD design team and City planning staff. The pedestrian spine is a series of sloped planes that are contained with CorTen planters, integrated wood benches and unit paving surfaces creating an accessible route for all. This language has been developed to respond to both the site's significant industrial heritage, and also to provide a robust landscape in response Active and passive zones relate to adjacent uses, concentrating assembly around onto the spine to promote a highly animated and pedestrian friendly environment to ECUAD and the anticipated level of activity as a public conduit for the campus. the public plaza. Retail, building lobbies, and office programs all open directly east to west and north to south.

spaces for retail animation from the 565 Great Northern Way pavilion, and future building at 515 Great Northern Way. The plaza is envisioned as the central public open space within the larger campus precinct, centered between the East Arts The plaza at the west end of the site serves as the central open space within the campus and frames the primary entrance to ECUAD, as well as forecourt type Court of ECUAD on Carolina and the future greenspace and Skytrain station on Thornton, with a clear sense of address from Great Northern Way.

This route runs parallel to Great Northern Way and runs through the plaza and the western section of the pedestrian spine. Where the CVG is integrated with the The project also incorporates a new leg of the Central Valley Greenway (CVG). central plaza, pedestrian priority is given through surface treatment to promote a safe and fully accessible space for people of all ages and abilities.

#### RAINWATER

Stormwater is controlled and celebrated on the plaza, spine, and along Great Northern Way through a number of interpretive means as well as planting that will benefit from the collection and control of the stormwater on the site. These ranwater features will be developed in a contemporary urban character for integration with an active, highly pedestrianized site, but will clearly demonstrate the presence of rainwater onsite with associated opportunities for interpretation and embellishment through art. An iterative consultation and collaboration process has been undertaken with the St. George Rainway Group to best respond to their aspirations. The following Vision Highlights from the Rainway Group and Integration Principles of our project team have provided the working framework for this collaboration: