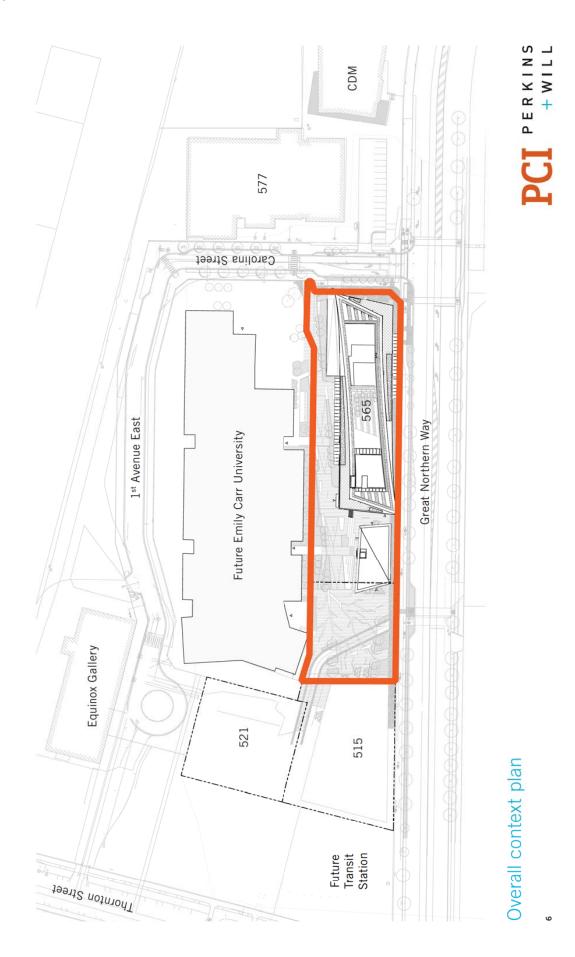

The project is subject to the CD-1 (402) Bylaw which has recently been amended The site is located at 565 Great Northern Way and is part of the broader Great Northern Way Campus recevelopment. The proposed building is directly south of the future Emily Carr University and is bounded by the future extension to Carolina Street on the east, and the future St. George Plaza to the west.

### SITE DESCRIPTION

The site is located at 565 Great Northern Way (GNW) and is part of the broader Great Northern Way Campus (GNWC) redevelopment. The proposed application is directly south of the future Emily Carr University (ECUAD) and is bounded by the future extension to Carolina Street on the east, and future GNWC development sites to the west.

spaces for retail animation from the 565 Great Northern Way pavilion, and future building at 515 Great Northern Way. The plaza is envisioned as the central public open space within the larger campus precinct, centered between the East Arts The plaza at the west end of the site serves as the central open space within the campus and frames the primary entrance to ECUAD, as well as forecourt type Court of ECUAD on Carolina and the future greenspace and Skytrain station on Thornton, with a clear sense of address from Great Northern Way.