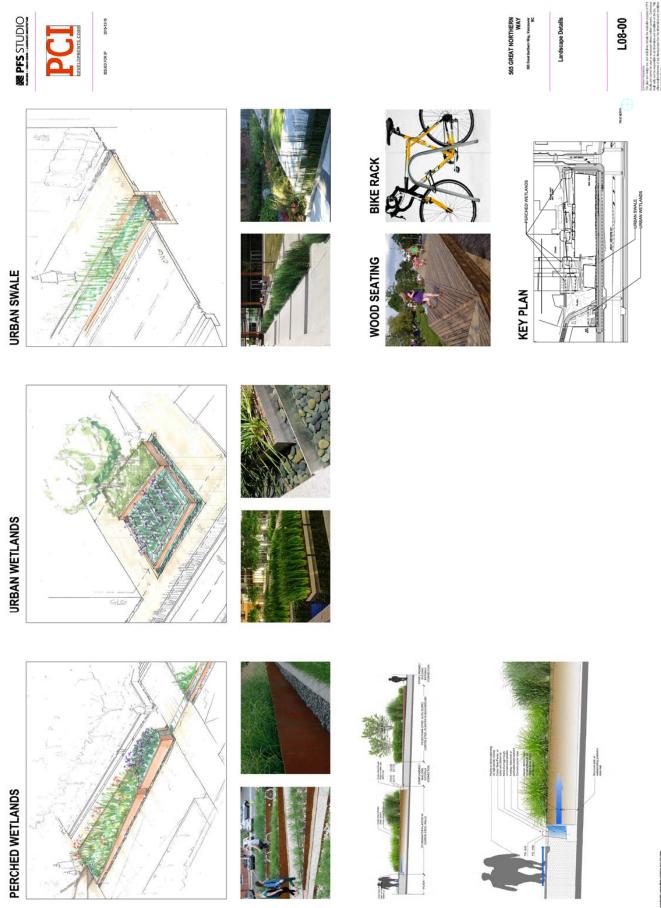

#### RAINWATER

Stormwater is controlled and celebrated on the plaza, spine, and along Great Northern Way through a number of interpretive means as well as planting that will benefit from the collection and control of the stormwater on the site. These ranwater features will be developed in a contemporary urban character for integration with an active, highly pedestrianized site, but will clearly demonstrate the presence of rainwater onsite with associated opportunities for interpretation and embellishment through art. An iterative consultation and collaboration process has been undertaken with the St. George Rainway Group to best respond to their aspirations. The following Vision Highlights from the Rainway Group and Integration Principles of our project team have provided the working framework for this collaboration:

#### Vision Highlights:

- Frovide terminus for the St. George Rainway and te Statlew Creek, and Visibly integrate and celebrate water in the design
- connect to Brewery Creek, China Creek, and the surrounding community.
  - Ninimize / eliminate discharge of clean rainwater.
- Incorporate wetland function and identity in design by integrating elements such as pocket wetlands, rain gardens, fish habitat, swales, and sunken plazas. Improve quality of stormwater that is discharged into False Creek.
  - · Respect and celebrate local ecology and indigenous cultures. Integrate public and habitat functions in open spaces to support native flora and fauna.
- Integrate Coast Salish design elements and recognition, Have a water self-sufficient campus and landscape on and acknowledge the historic shoreline.

### the site that harvests and reuses water. Integration Principles:

- office lobbies and ground floor animation, the ECUAD entry stair, the pedestrian spine passage, and supports intermittent programming. Create a multi-functional urban plaza which responds to retail/
  - Reuse clean roof water in inventive ways.
- Manage plaza and spine runoff in a contemporary urban manner.
  - Align and integrate rainway features with public realm and

  - landscape language and material palette.
- Explore rainway and stormwater elements which support circulation paths across site.
- Integrate rainway expression with development sustainability objectives.
- Integrate rainway expression as integrated design element. Contemporary urban cesign language.
  - Naximise onsite use of rainwater for landscape.