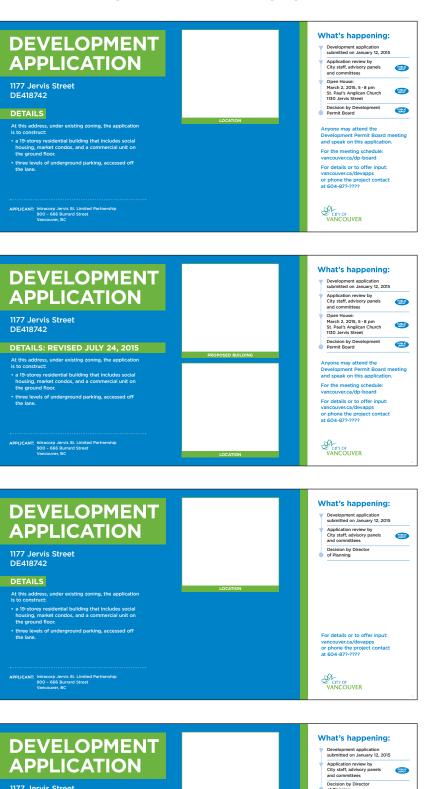

# 1-A

Development Site Sign – DP Board (1 image)

"Revised Layer" shows the "Details" bar extended to include a date.

"You are Here" wording is on left margin of Master Page.

#### 2-A

Development Site Sign -DP Board (2 images)

"Revised Layer" shows the "Details" bar extended to include a date (shown in this example).

"You are Here" wording is on left margin of Master Page.

## 1-B

Development Site Sign – DOP (1 image)

"Revised Layer" shows the "Details" bar extended to include a date.

"You are Here" wording is on left margin of Master Page.

## 2-B

Development Site Sign – DOP (2 images)

"Revised Layer" shows the "Details" bar extended to include a date.

"You are Here" wording is on left margin of Master Page.