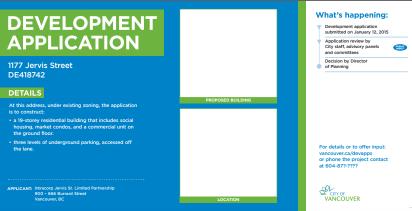

## 1-B

Development Site Sign – DOP (1 image)

"Revised Layer" shows the "Details" bar extended to include a date.

"You are Here" wording is on left margin of Master Page.

## 2-B

Development Site Sign – DOP (2 images)

"Revised Layer" shows the "Details" bar extended to include a date.

"You are Here" wording is on left margin of Master Page.