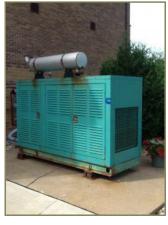

# D5092 - Emergency Power & Generation Systems\* [1]

D5092 - Emergency Power & Generation Systems\* Category

**Element Number** 2000 **Last Major Action** 

Stamford natural gas backup generator for public areas **Brief Description** 

(common/light/hall/heat/cool).

Commentary No issues noted, reported to be in good condition.

**Overall Condition** Good

## **Pictures**

Element.557.7f3d4c7j.3xb.jpg

Element.557.6yiefqjx.8s3.jpg

Element.557.66b56hv2.h1f

Element.557.g5z18vez.sku.jpg