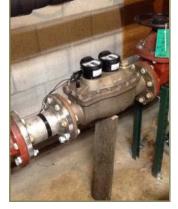

## D2070 - Domestic Water Distribution - Main [1]

Category D2070 - Domestic Water Distribution - Main

Element Number 1
Last Major Action 1982

Brief Description Main water distribution, hot water line has re-circulator pump on it, drain

piping is PVC.

Concealed System: the piping system is of an unknown age. There have

been some pin hole leaks reported, so repair and replacement is

recommended.

**Overall Condition** 

Fair

Pine Tree Apartment Page 20 of 63