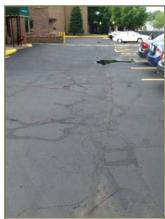

# G2030 - Pedestrian Paving [1]

Category G2030 - Pedestrian Paving

Element Number 1 Last Major Action 1982

Brief Description Concrete sidewalks.

**Commentary** Appears to be in good condition. No excessive spalling noted.

Overall Condition Good

#### **Pictures**

Element.582.o0ocub3z.uj9.jpg

Element.582.j7vv0mbd.4zp.jpg

Element.582.zazgoff4.t7o.ig

Element.582.tw8mtt3k.28d.jpg

# **Actions**

Action Summary Replace pedestrian paving Action: Commentary

Action Type Replacement

Year 2026
Repeat Interval 22
Priority Low
Priority Score 13.50