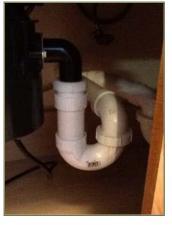

### D2030 - Sanitary Waste\* [1]

Category D2030 - Sanitary Waste\*

Element Number 1
Last Major Action 1982

Brief Description Sanitary waste piping: Visible piping under sinks is PVC and metal drain

lines, but the main drain lines are concealed behind walls.

Commentary Concealed System: Appears to be in good condition with no reported

problems, but very aged and should be replaced soon.

Overall Condition Fair