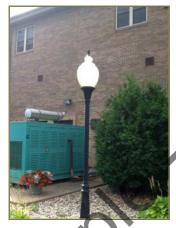

# G4020 - Site Lighting [1]

Category
Element Number
Last Major Action

Brief Description

Commentary
Overall Condition

G4020 - Site Lighting

1 2005

(9) Pole lights are 70 watt infusion bulbs. (2) metal halide pole lights. (8) Building exterior lights are 40 watt infusion, (4) building exterior light are

70 watt metal halide and 7-19 watt cfl Site lighting is in good condition overall.

Good

## **Pictures**

Element.<u>5</u>94.50xehggk.htc.jpg

Element.594.6ikaew7w.9y3.jpg

Pine Tree Apartment Page 62 of 63

1050 1050

Element.594.3b5ivz9h.t3u.jpg

Element.594.I01hm1q6.2z1.jpg