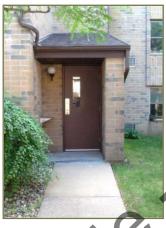

## B2030 - Exterior Doors\* [1]

B2030 - Exterior Doors\* Category

**Element Number** 2002 **Last Major Action** 

Main entrances are sliding glass doors. Other entrances are metal service **Brief Description** 

doors with glass windows.

A fix of original doors, which have some rusting, and doors replaced in Commentary

2002. Replacing with fiber glass doors in 2015, last added new doors as

Meres

part of addition in 2002

**Overall Condition** Fair

#### **Pictures**

Element.503.qfcvnlis.vub.jpg

Element.503.puhqv69b.4ed.jpg