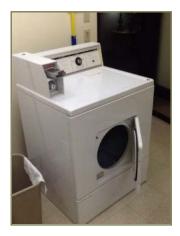

# E1042 - Laundry Room Equipment [1]

Category E1042 - Laundry Room Equipment

Element Number 1 Last Major Action 2010

**Brief Description** (6) Washers in building.

**Commentary** Washers were last replaced in 2010.

#### **Pictures**

Element.563.rm837qnz.pds.jpg

Element.563.hamovclm.6

Element.563.jdtm0na7.z6d.jpg

# E1042 - Laundry Room Equipment [2]

Category E1042 - Laundry Room Equipment

Element Number 2 Last Major Action 1990

**Brief Description** (6) Electric dryers in building. **Commentary** Dryers were last replaced in 1990.