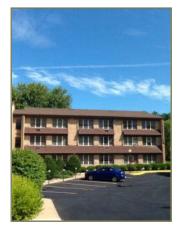

# **Pine Tree Apartment**

Address Size 300 Pine Street 112,000 Sq.Ft.

Construction Year

Description

1982

Pine Tree Apartment is a 3 story low rise facility located on 300 Pine Street. It was constructed in 1982 and consists of 102 residential units. The external walls of the building consist of brick wall finishes and windows are aluminum frame doublepane sliding windows. The roofing is sloped asphalt shingle with flat roof sections over the main entrances. Overall the facility is in good to fair condition.