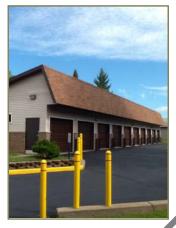

# G2020 - Parking Lots [2]

Category G2020 - Parking Lots

Element Number 2 Last Major Action 1982

Brief Description 10-bay garage behind building with just electric running to it. Conventional

framing with vinyl siding and lower brick,

Commentary Asphalt shingles in poor condition. Roof scheduled to be replaced in with

50 metal shingle. Garage doors are not insulated. Building is not

insulated. Drywall in each bay.

Overall Condition Good

#### **Pictures**

Element.583.a3jbr1ik.4eo.jpg

# **Actions**

Action Summary: Repair garage roofing

**Action: Commentary** 

Action Type Repair
Year 2017
Repeat Interval 22
Priority Low
Priority Score 17.50