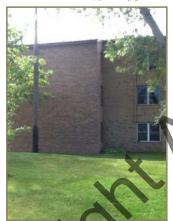

## **B10 - Superstructure [1]**

Category

Element Number
Last Major Action

**Brief Description** 

Commentary
Overall Condition

B10 - Superstructure

1982

Solid brick with metal studs

# **B2010 - Exterior Walls [1]**

Category
Element Number
Last Major Action
Brief Description
Commentary
Overall Condition

B2010 - Exterior Walls

2000

Metal studs with brick exterior. M3.5" fiberglass insulation North side was re-bricked in spots due to wind penetration.