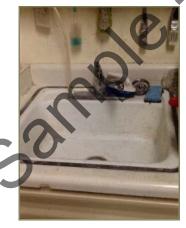

## D2010 - Plumbing Fixtures [2]

Category D2010 - Plumbing Fixtures

Element Number 2 Last Major Action 1982

Brief Description There are slop sinks in the garage, and bathroom sinks in the common

rea.

Commentary Believed to original, and would be beyond their predicted lifespans

Fair

#### **Pictures**

**Overall Condition** 

Element.568.yuk6p3fl.lbs.jpg

Element.568.2qzi70af.3ps.jpg

Pine Tree Apartment Page 16 of 63

Element.568.4elbldw2.jot.jpg

Action Summary: Replace common area piping

**Action: Commentary** 