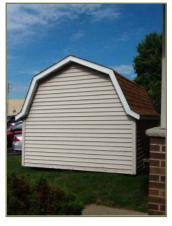

# G2049-B - Sheds [1]

G2049-B - Sheds Category

**Element Number** 1998 **Last Major Action** 

**Brief Description** Small shed with vinyl siding, asphalt shingles, garage door.

Commentary No utilities in shed.

**Overall Condition** Good