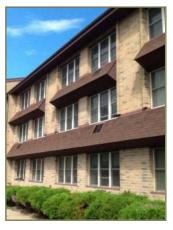

# **Pine Tree Apartment**

Address Size 300 Pine Street 112,000 Sq.Ft.

Construction Year

Description

1982

Pine Tree Apartment is a 3 story low rise facility located on 300 Pine Street. It was constructed in 1982 and consists of 102 residential units. The external walls of the building consist of brick wall finishes and windows are aluminum frame doublepane sliding windows. The roofing is sloped asphalt shingle with flat roof sections over the main entrances. Overall the facility is in good to fair condition.

# **B2010 - Exterior Walls [1]**

Category
Element Number
Last Major Action
Brief Description
Commentary
Overall Condition

B2010 - Exterior Walls

2000

Metal studs with brick exterior. M3.5" fiberglass insulation North side was re-bricked in spots due to wind penetration.

## B2020 - Exterior Windows\* [1]

Category B2020 - Exterior Windows\*

Element Number 1 Last Major Action 2005

**Brief Description** Vinyl double hung low energy glass windows.

**Commentary** Replaced in 2005.