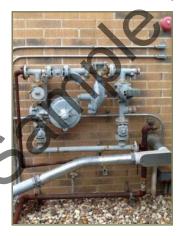

# D3012 - Gas Supply System [1]

Category D3012 - Gas Supply System

Element Number 1 Last Major Action 1982

Brief Description Gas meter outside.

Commentary No issues noted by staff

Overall Condition

#### **Pictures**

Element.518.2swv1hrx.ywu.jpg

Pine Tree Apartment Page 22 of 63

Action Summary: Replace gas supply

**Action: Commentary** 

Action Type Replacement

Year 2022
Repeat Interval 35
Priority Low
Priority Score 18.00