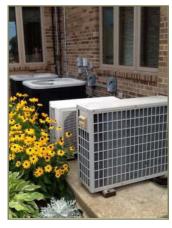

# D3034 - Packaged Air Conditioning Units\* [1]

Category D3034 - Packaged Air Conditioning Units\*

Element Number 1 Last Major Action 2000

**Brief Description** ACs in offices, community and hallways.

**Commentary** No issues noted by staff

Overall Condition Good