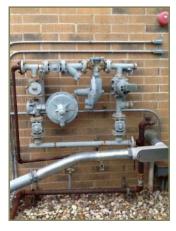

# D3012 - Gas Supply System [1]

Category D3012 - Gas Supply System

Element Number 1 Last Major Action 1982

Brief Description Gas meter outside.

Commentary No issues noted by staff

Overall Condition

#### **Pictures**

Element.518.2swv1hrx.ywu.jpg

Pine Tree Apartment Page 22 of 63

Action Summary: Replace gas supply

**Action: Commentary** 

Action Type Replacement

Year 2022
Repeat Interval 35
Priority Low
Priority Score 18.00