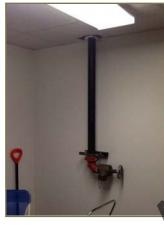

# D4020 - Standpipes [1]

Category D4020 - Standpipes

**Element Number** 1982 **Last Major Action** 

**Brief Description** Standpipes in each stairwell.

No issues noted or reported. Upgrade as required by fire code. Commentary

**Overall Condition** Good