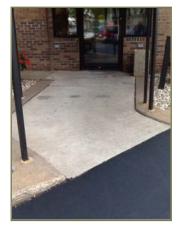

# G2030 - Pedestrian Paving [1]

Category G2030 - Pedestrian Paving

Element Number 1 Last Major Action 1982

Brief Description Concrete sidewalks.

**Commentary** Appears to be in good condition. No excessive spalling noted.

Overall Condition Good

#### **Pictures**

Element.582.o0ocub3z.uj9.jpg

Element.582.j7vv0mbd.4zp.jpg

Element.582.zazgoff4.t7o.ig

Element.582.tw8mtt3k.28d.jpg