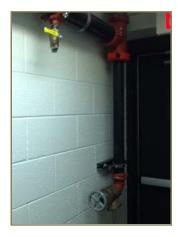

## **D4030 - Fire Protection Specialties [1]**

**Category** D4030 - Fire Protection Specialties

Element Number 1 Last Major Action 2000

Brief Description Hose connectors outside front lobby and throughout building, annul

system above commercial stove in kitchen.

Commentary No issues reported, inspect and upgrade fire extinguishers in accordance

with the fire code. All observed extinguishers have inspection tags.

Overall Condition Good

#### **Pictures**

Element.548.akitkuen.g4g.jpg

Element.548.8rbwl