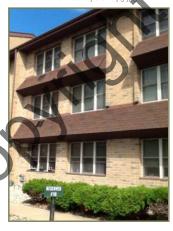

# **B2010 - Exterior Walls [1]**

Category
Element Number
Last Major Action
Brief Description
Commentary
Overall Condition

B2010 - Exterior Walls

2000

Metal studs with brick exterior. M3.5" fiberglass insulation North side was re-bricked in spots due to wind penetration.

Good

Pine Tree Apartment Page 3 of 63

### **Pictures**

Element.501.3c90t308.11u.jpg

Element.501.cdsfjz0q.koa.jpg

Element.501.7xqkyh26.i7l.jpg

Element 501 4hoa11zo.osc.jpg