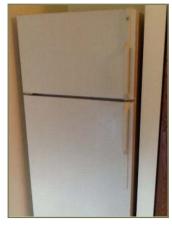

# E1041 - Residential Appliances\* [1]

Category E1041 - Residential Appliances\*

Element Number 1 Last Major Action 2000

Brief Description All stoves are identical except for (1) GE model jbp230n1cc. Fridges are

Frigidaire, (15) are 17 cu ft, while (84) 16 cu ft. There is (1) Whirlpool 14

Meres

cu ft model et14nkxdn00.

**Commentary** The appliances vary in age and are reported to be replaced on an as

needed basis. Overall in good condition.

Overall Condition Good

#### **Pictures**

Element.560.q4ez7nwt.qhc.jpg

Element.560.sjip7rs2.2fj.

Element.560.mriiwcd9.8w4.jp

Element.560.1t5vbbad.aj4.jpg