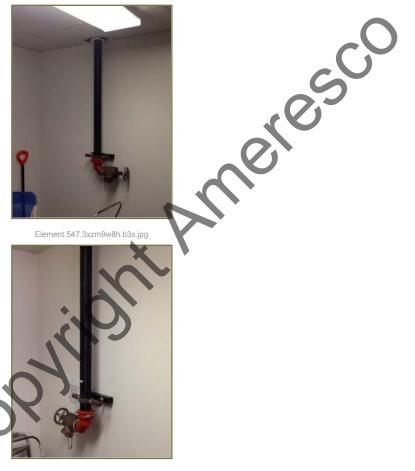

# D4020 - Standpipes [1]

Category D4020 - Standpipes

**Element Number** 1982 **Last Major Action** 

**Brief Description** Standpipes in each stairwell.

No issues noted or reported. Upgrade as required by fire code. Commentary

**Overall Condition** Good

# Pictures

Element.547.pggd4ekp.m1i.jpg

Element.547.k27nvm5x.uic.jpg

Element.547.3xzm9w8h.b3s.jpg

Element.547.fjko2n0u.v2u.jpg