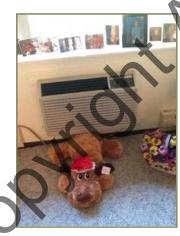

## D3098 - Electric Baseboard Heat\* [1]

Category D3098 - Electric Baseboard Heat\*

Element Number 1 Last Major Action 1982

**Brief Description** Electric baseboards in units, halls and stairwells. Stairwells have (4)

model cc2015 and (12) model 4f1000. Halls have (12) model v39174001 Bathrooms in lobby each have (1) model 3f750. Community room have

neres

(4) 8' baseboard heaters.

**Commentary** The exhaust fans are past their life expectancy, remaining functional in

fair condition but should be replaced soon.

Overall Condition 
Fair