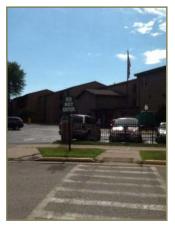

# **Pine Tree Apartment**

Address Size 300 Pine Street 112,000 Sq.Ft.

Construction Year

Description

1982

Pine Tree Apartment is a 3 story low rise facility located on 300 Pine Street. It was constructed in 1982 and consists of 102 residential units. The external walls of the building consist of brick wall finishes and windows are aluminum frame doublepane sliding windows. The roofing is sloped asphalt shingle with flat roof sections over the main entrances. Overall the facility is in good to fair condition.