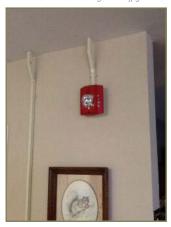

# D5037 - Fire Alarm System [1]

Category D5037 - Fire Alarm System

Element Number 1
Last Major Action 2005

Brief Description Fire Alarm System: Pull stations and hardwired smoke alarms through out

building. Heat detector in maintainance area, battery powered CO2 installed by furnaces. Panel, external monitor, fire extinguishers through

out halls and kitchens.

Commentary

No issues reported, inspect/replace/upgrade fire alarm systems in

accordance with the fire code. Last updated in 2005.

Overall Condition Good

Pine Tree Apartment Page 44 of 63

### **Pictures**

Element.554.aabxg9or.a1r.jpg

Element.554.cvpjmsyf.tbw.jpg

Element.554.nhtkbimp.3ro.jpg