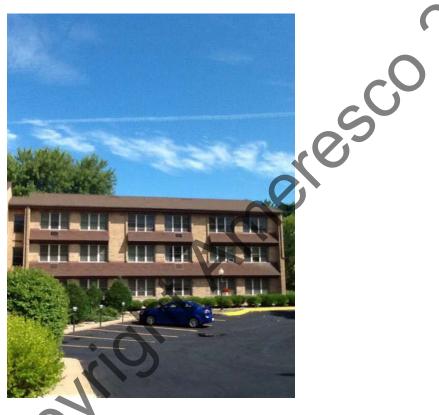

# **Pine Tree Apartment**

Address Size 300 Pine Street 112,000 Sq.Ft.

Construction Year

Description

1982

Pine Tree Apartment is a 3 story low rise facility located on 300 Pine Street. It was constructed in 1982 and consists of 102 residential units. The external walls of the building consist of brick wall finishes and windows are aluminum frame doublepane sliding windows. The roofing is sloped asphalt shingle with flat roof sections over the main entrances. Overall the facility is in good to fair condition.