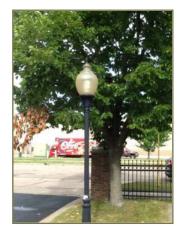

# G4020 - Site Lighting [1]

Category
Element Number
Last Major Action

Brief Description

Commentary
Overall Condition

G4020 - Site Lighting

1 2005

(9) Pole lights are 70 watt infusion bulbs. (2) metal halide pole lights. (8) Building exterior lights are 40 watt infusion, (4) building exterior light are

70 watt metal halide and 7-19 watt cfl Site lighting is in good condition overall.

Good

## **Pictures**

Element.<u>5</u>94.50xehggk.htc.jpg

Element.594.6ikaew7w.9y3.jpg

Pine Tree Apartment Page 62 of 63

1050 1050

Element.594.3b5ivz9h.t3u.jpg

Element.594.I01hm1q6.2z1.jpg