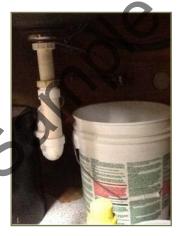

### D2030 - Sanitary Waste\* [1]

Category D2030 - Sanitary Waste\*

Element Number 1
Last Major Action 1982

Brief Description Sanitary waste piping: Visible piping under sinks is PVC and metal drain

lines, but the main drain lines are concealed behind walls.

Commentary Concealed System: Appears to be in good condition with no reported

problems, but very aged and should be replaced soon.

Overall Condition Fair

# **Pictures**

Element.513.j9g1obbt.6aa.jpg

Element.513.grgwefk9.azc.jpg

Pine Tree Apartment Page 17 of 63

Element.513.j2n2945q.lhm.jpg