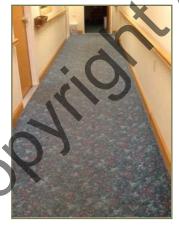

## C3070 - Floor Finishes - Common Area [1]

C3070 - Floor Finishes - Common Area Category

**Element Number** 1982 **Last Major Action** 

Carpeting in the common areas on the 1st and 3rd floors **Brief Description** 

Commentary 1st & 3rd floors are in need of replacement.

**Overall Condition** Poor

#### **Pictures**

Element.566.p5ojdbgi.qh9.jpg

Element.566.pptcvzn2.k08.jpg

Element.566.1xkz87ve.tkg.jpg

### **Actions**

**Action Summ** Replace carpeting on the 1st and 3rd floors.

**Action: Commentary** 

**Action Type** Replacement

2017 Year Repeat Interval 24

**Priority** Medium Priority Score 30.25