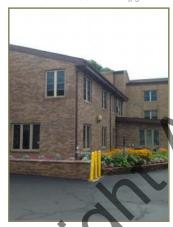

# **B2010 - Exterior Walls [1]**

Category
Element Number
Last Major Action
Brief Description
Commentary
Overall Condition

B2010 - Exterior Walls

2000

Metal studs with brick exterior. M3.5" fiberglass insulation North side was re-bricked in spots due to wind penetration.

Good

Pine Tree Apartment Page 3 of 63