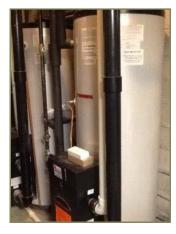

## D2095 - Domestic Water Heaters [1]

Category D2095 - Domestic Water Heaters
Element Number 1

Last Major Action 2006

Brief Description (3) Voyager gas fired water heaters, 119 gal, 199,000 BTU/Hr,
Commentary Replaced in 2006, upgrading control boards in 2015. The heate

Replaced in 2006, upgrading control boards in 2015. The heaters are past their life expectancy, but remain functional in fair condition, so

replacement can be deferred.

Overall Condition

Fair