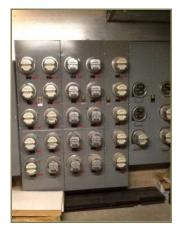

# D5015 - Unit Electrical Service and Distribution\* [1]

Category D5015 - Unit Electrical Service and Distribution\*

Element Number 1 Last Major Action 1982

**Brief Description** 100 amp panels and meters for each unit.

Commentary

Breaker boxes in each unit appear to be original. No issues noted or reported. Electrical distribution is assumed to be beyond expected life and

should be planed for replacement. Conduct an electrical study to

determine remaining life and required repairs/upgrades.

**Overall Condition** 

Poor