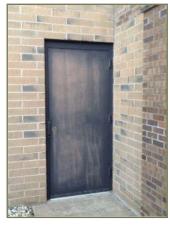

## B2030 - Exterior Doors\* [1]

B2030 - Exterior Doors\* Category

**Element Number** 2002 **Last Major Action** 

Main entrances are sliding glass doors. Other entrances are metal service **Brief Description** 

doors with glass windows.

A fix of original doors, which have some rusting, and doors replaced in Commentary

2002. Replacing with fiber glass doors in 2015, last added new doors as

Meres

part of addition in 2002

**Overall Condition** Fair

#### **Pictures**

Element.503.qfcvnlis.vub.jpg

Element.503.puhqv69b.4ed.jpg