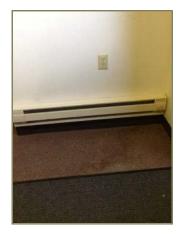

## D3098 - Electric Baseboard Heat\* [1]

Category D3098 - Electric Baseboard Heat\*

Element Number 1 Last Major Action 1982

**Brief Description** Electric baseboards in units, halls and stairwells. Stairwells have (4)

model cc2015 and (12) model 4f1000. Halls have (12) model v39174001 Bathrooms in lobby each have (1) model 3f750. Community room have

neres

(4) 8' baseboard heaters.

**Commentary** The exhaust fans are past their life expectancy, remaining functional in

fair condition but should be replaced soon.

Overall Condition 
Fair