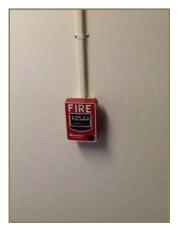

# D5037 - Fire Alarm System [1]

Category D5037 - Fire Alarm System

Element Number 1
Last Major Action 2005

Brief Description Fire Alarm System: Pull stations and hardwired smoke alarms through out

building. Heat detector in maintainance area, battery powered CO2 installed by furnaces. Panel, external monitor, fire extinguishers through

out halls and kitchens.

Commentary

No issues reported, inspect/replace/upgrade fire alarm systems in

accordance with the fire code. Last updated in 2005.

Overall Condition Good

Pine Tree Apartment Page 44 of 63

### **Pictures**

Element.554.aabxg9or.a1r.jpg

Element.554.cvpjmsyf.tbw.jpg

Element.554.nhtkbimp.3ro.jpg