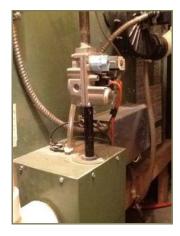

## D2095 - Domestic Water Heaters [1]

Category D2095 - Domestic Water Heaters
Element Number 1

Last Major Action 2006

Brief Description (3) Voyager gas fired water heaters, 119 gal, 199,000 BTU/Hr,
Commentary Replaced in 2006, upgrading control boards in 2015. The heate

Replaced in 2006, upgrading control boards in 2015. The heaters are past their life expectancy, but remain functional in fair condition, so

replacement can be deferred.

Overall Condition

Fair