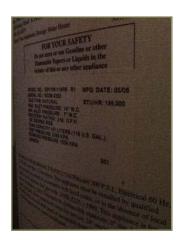

## D2095 - Domestic Water Heaters [1]

Category D2095 - Domestic Water Heaters
Element Number 1

Last Major Action 2006

Brief Description (3) Voyager gas fired water heaters, 119 gal, 199,000 BTU/Hr,
Commentary Replaced in 2006, upgrading control boards in 2015. The heate

Replaced in 2006, upgrading control boards in 2015. The heaters are past their life expectancy, but remain functional in fair condition, so

replacement can be deferred.

Overall Condition

Fair