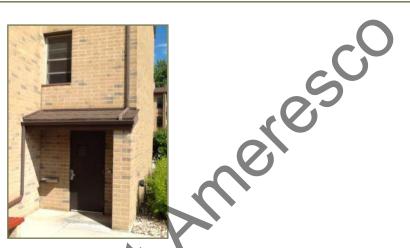

## B2030 - Exterior Doors\* [1]

B2030 - Exterior Doors\* Category

**Element Number** 2002 **Last Major Action** 

Main entrances are sliding glass doors. Other entrances are metal service **Brief Description** 

doors with glass windows.

A fix of original doors, which have some rusting, and doors replaced in Commentary

2002. Replacing with fiber glass doors in 2015, last added new doors as

Meres

part of addition in 2002

**Overall Condition** Fair

#### **Pictures**

Element.503.qfcvnlis.vub.jpg

Element.503.puhqv69b.4ed.jpg