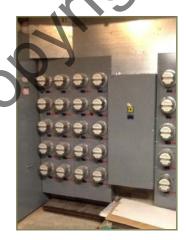

# D5015 - Unit Electrical Service and Distribution\* [1]

Category D5015 - Unit Electrical Service and Distribution\*

Element Number 1 Last Major Action 1982

**Brief Description** 100 amp panels and meters for each unit.

Commentary

Breaker boxes in each unit appear to be original. No issues noted or reported. Electrical distribution is assumed to be beyond expected life and

should be planed for replacement. Conduct an electrical study to

determine remaining life and required repairs/upgrades.

**Overall Condition** 

Poor