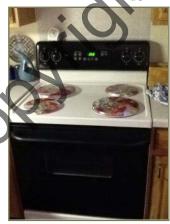

# E1041 - Residential Appliances\* [1]

Category E1041 - Residential Appliances\*

Element Number 1 Last Major Action 2000

Brief Description All stoves are identical except for (1) GE model jbp230n1cc. Fridges are

Frigidaire, (15) are 17 cu ft, while (84) 16 cu ft. There is (1) Whirlpool 14

Meres

cu ft model et14nkxdn00.

**Commentary** The appliances vary in age and are reported to be replaced on an as

needed basis. Overall in good condition.

#### **Pictures**

Element.560.q4ez7nwt.qhc.jpg

Element.560.sjip7rs2.2fj.

Element.560.mriiwcd9.8w4.jp

Element.560.1t5vbbad.aj4.jpg