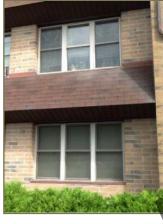

# **B2010 - Exterior Walls [1]**

Category
Element Number
Last Major Action
Brief Description
Commentary
Overall Condition

B2010 - Exterior Walls

2000

Metal studs with brick exterior. M3.5" fiberglass insulation North side was re-bricked in spots due to wind penetration.

Good

Pine Tree Apartment Page 3 of 63

### **Pictures**

Element.501.3c90t308.11u.jpg

Element.501.cdsfjz0q.koa.jpg

Element.501.7xqkyh26.i7l.jpg

Element 501 4hoa11zo.osc.jpg