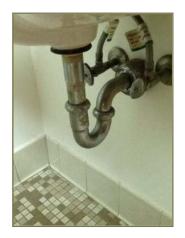

### D2030 - Sanitary Waste\* [1]

Category D2030 - Sanitary Waste\*

Element Number 1
Last Major Action 1982

Brief Description Sanitary waste piping: Visible piping under sinks is PVC and metal drain

lines, but the main drain lines are concealed behind walls.

Commentary Concealed System: Appears to be in good condition with no reported

problems, but very aged and should be replaced soon.

Overall Condition Fair