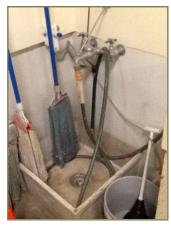

## D2070 - Domestic Water Distribution - Main [1]

Category D2070 - Domestic Water Distribution - Main

Element Number 1
Last Major Action 1982

Brief Description Main water distribution, hot water line has re-circulator pump on it, drain

piping is PVC.

Concealed System: the piping system is of an unknown age. There have

been some pin hole leaks reported, so repair and replacement is

recommended.

**Overall Condition** 

Fair

Pine Tree Apartment Page 20 of 63

#### **Pictures**

Element.577.d1tdjjic.7xc.jpg

Element.577.e0533bxs.q4r.jpg