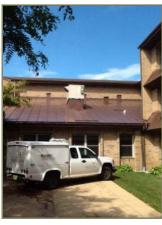

## **B30 - Roofing [1]**

Category B30 - Roofing

Element Number 1 Last Major Action 2013

Brief Description Metal shingle Decro product

Commentary Replaced in 2013 with a 50 year warranty. The eaves-trough was buried

into the storm sewer in 2000.

Overall Condition Good

#### Pictures

Element.505.pknm7kgd.w1w.jpg

Element.505.puemjbtb.aig.jpg

Element.505.cjl6fon6.jlg

Element.505.pak8v5xj.rgh.jpg