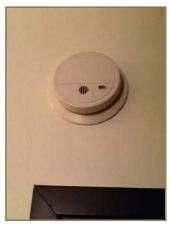

# D5037 - Fire Alarm System [1]

Category D5037 - Fire Alarm System

Element Number 1
Last Major Action 2005

Brief Description Fire Alarm System: Pull stations and hardwired smoke alarms through out

building. Heat detector in maintainance area, battery powered CO2 installed by furnaces. Panel, external monitor, fire extinguishers through

out halls and kitchens.

Commentary

No issues reported, inspect/replace/upgrade fire alarm systems in

accordance with the fire code. Last updated in 2005.

Overall Condition Good

Pine Tree Apartment Page 44 of 63

### **Pictures**

Element.554.aabxg9or.a1r.jpg

Element.554.cvpjmsyf.tbw.jpg

Element.554.nhtkbimp.3ro.jpg