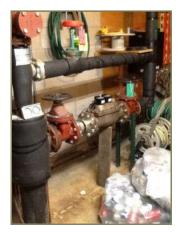

## D2070 - Domestic Water Distribution - Main [1]

Category D2070 - Domestic Water Distribution - Main

Element Number 1
Last Major Action 1982

Brief Description Main water distribution, hot water line has re-circulator pump on it, drain

piping is PVC.

Concealed System: the piping system is of an unknown age. There have

been some pin hole leaks reported, so repair and replacement is

recommended.

**Overall Condition** 

Fair

Pine Tree Apartment Page 20 of 63

#### **Pictures**

Element.577.d1tdjjic.7xc.jpg

Element.577.e0533bxs.q4r.jpg