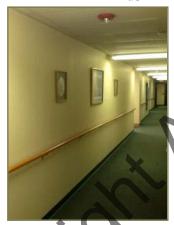

## C3070 - Floor Finishes - Common Area [1]

C3070 - Floor Finishes - Common Area Category

**Element Number** 1982 **Last Major Action** 

Carpeting in the common areas on the 1st and 3rd floors **Brief Description** 

Commentary 1st & 3rd floors are in need of replacement.

**Overall Condition** Poor

#### **Pictures**

Element.566.p5ojdbgi.qh9.jpg

Element.566.pptcvzn2.k08.jpg

Element.566.1xkz87ve.tkg.jpg