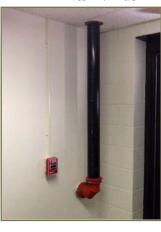

# D4020 - Standpipes [1]

Category D4020 - Standpipes

**Element Number** 1982 **Last Major Action** 

**Brief Description** Standpipes in each stairwell.

No issues noted or reported. Upgrade as required by fire code. Commentary

**Overall Condition** Good