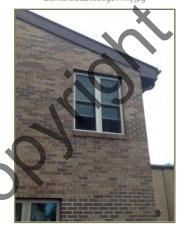

## B2020 - Exterior Windows\* [1]

Category B2020 - Exterior Windows\*

Element Number 1 Last Major Action 2005

**Brief Description** Vinyl double hung low energy glass windows.

**Commentary** Replaced in 2005.

Overall Condition Good

#### **Pictures**

Element.502.2h6anx8t.uqo.jpg

Element.502.mjeg3191.9h8.jpg

Element.502.t693g041.rtj.jp

Element.502.lmaifw86.nn7.jpg