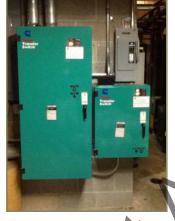

# D5092 - Emergency Power & Generation Systems\* [1]

D5092 - Emergency Power & Generation Systems\* Category

**Element Number** 2000 **Last Major Action** 

Stamford natural gas backup generator for public areas **Brief Description** 

(common/light/hall/heat/cool).

Commentary No issues noted, reported to be in good condition.

**Overall Condition** Good

## **Pictures**

Element.557.7f3d4c7j.3xb.jpg

Element.557.6yiefqjx.8s3.jpg

Element.557.66b56hv2.h1f

Element.557.g5z18vez.sku.jpg