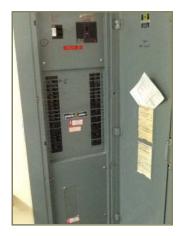

## D5013 - Main Electrical Service and Distribution\* [1]

D5013 - Main Electrical Service and Distribution\* Category

**Element Number** 1982 **Last Major Action** 

Wiring is original throughout building. **Brief Description** 

Commentary Some connections are broken. Electrical distribution is assumed to be beyond expected life and should be planed for replacement. Conduct an

electrical study to determine remaining life and required repairs/upgrades.

Poor

**Overall Condition** 

### **Pictures**

Element.574.fnux3gha.295.jpg

Element.574.rdfs

Element.574.cpqgl9yx