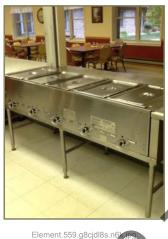

# E1010 - Commercial Equipment [1]

Category E1010 - Commercial Equipment

Element Number 1 Last Major Action 1995

Brief Description Hobart freezer, Maximum refrigerator, Southbend gas stove, and Duke

warming ovens.

Commentary Commercial kitchen equipment is beyond expected life but was observed

to still be in good condition.

Overall Condition Good

#### **Pictures**

Element.559.7ucqzoyc.g0n.jpg

SOUTH DE MAGAA
BERIAL NO ODES6595

NAT

Element.559.eo6yo09w.oe6.jpg