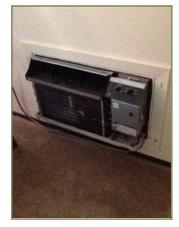

# D3034 - Packaged Air Conditioning Units\* [2]

Category D3034 - Packaged Air Conditioning Units\*

Element Number 2 Last Major Action 2000

Brief Description Apartments ACs are tenant maintained with hole in wall unit, property

buys for tenants.

**Commentary** No issues noted by staff

Overall Condition Good