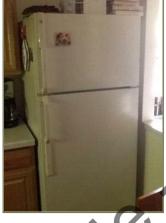

# E1041 - Residential Appliances\* [1]

Category E1041 - Residential Appliances\*

Element Number 1 Last Major Action 2000

Brief Description All stoves are identical except for (1) GE model jbp230n1cc. Fridges are

Frigidaire, (15) are 17 cu ft, while (84) 16 cu ft. There is (1) Whirlpool 14

Meres

cu ft model et14nkxdn00.

**Commentary** The appliances vary in age and are reported to be replaced on an as

needed basis. Overall in good condition.

Overall Condition Good

#### **Pictures**

Element.560.q4ez7nwt.qhc.jpg

Element.560.sjip7rs2.2fj.

Element.560.mriiwcd9.8w4.jp

Element.560.1t5vbbad.aj4.jpg