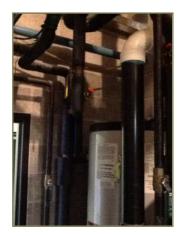

## D2095 - Domestic Water Heaters [1]

Category D2095 - Domestic Water Heaters
Element Number 1

Last Major Action 2006

Brief Description (3) Voyager gas fired water heaters, 119 gal, 199,000 BTU/Hr,
Commentary Replaced in 2006, upgrading control boards in 2015. The heate

Replaced in 2006, upgrading control boards in 2015. The heaters are past their life expectancy, but remain functional in fair condition, so

replacement can be deferred.

Overall Condition

Fair

#### **Pictures**

Element.515.jw4jc8sn.b5c.jpg