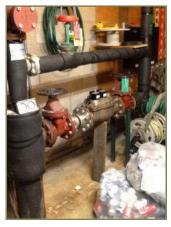

## D2070 - Domestic Water Distribution - Main [1]

Category D2070 - Domestic Water Distribution - Main

Element Number 1
Last Major Action 1982

Brief Description Main water distribution, hot water line has re-circulator pump on it, drain

piping is PVC.

Concealed System: the piping system is of an unknown age. There have

been some pin hole leaks reported, so repair and replacement is

recommended.

**Overall Condition** 

Fair

Pine Tree Apartment Page 20 of 63