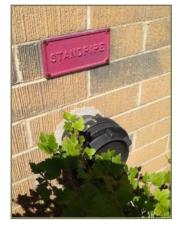

# D4020 - Standpipes [1]

Category D4020 - Standpipes

**Element Number** 1982 **Last Major Action** 

**Brief Description** Standpipes in each stairwell.

No issues noted or reported. Upgrade as required by fire code. Commentary

**Overall Condition** Good