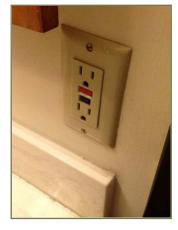

# D5094 - Ground-Fault System [1]

Category D5094 - Ground-Fault System

Element Number 1 Last Major Action 1982

**Brief Description** GFI outlets are near water sources in units and common areas.

Commentary