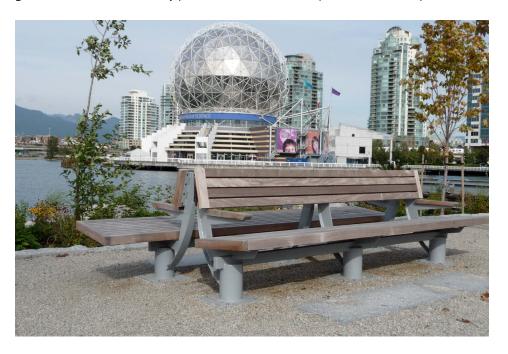

## 7.1 BENCHES

The benches proposed for the SEFC Neighbourhood are custom benches that originated from elements featured in the SEFC waterfront design. These benches have an industrial look and can be modified and further customized for particular site conditions at each of the required proposed locations and additional locations identified and desired on the semi private areas of the development parcels.

The developer is encouraged to utilize the SEFC benches and or modified benches on the private parcel areas and zones that are in close proximity to the public realm. Areas where these benches or modified benches are suggested include street or entry plazas off sidewalks, lane plazas, and corner plazas.

SEFC WATERFRONT BENCHES. SEE LANDSCAPE FURNISHING KEY PLAN FOR PROPOSED LOCATIONS OF BENCHES

AUGUST 2009 FINAL 7.0 SITE FURNISHINGS 37

SEFC WATERFRONT BENCHES DETAIL. SEE SITE FURNISHING PLANS FOR SUGGESTED LOCATIONS OF BENCHES