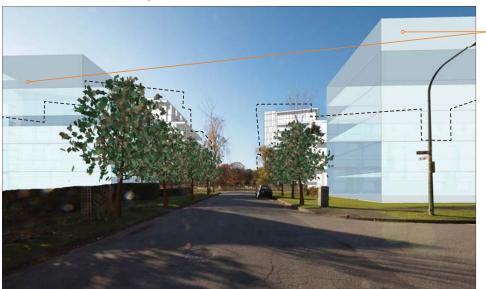

## KEY MAP

View from pond within Queen Elizabeth Park

--- Preliminary Massing Outline Contained in Policy Statement

View from 35th Avenue looking west

Proposed Adjacent Area Building Massing

-- Preliminary Massing Outline Contained in Policy Statement