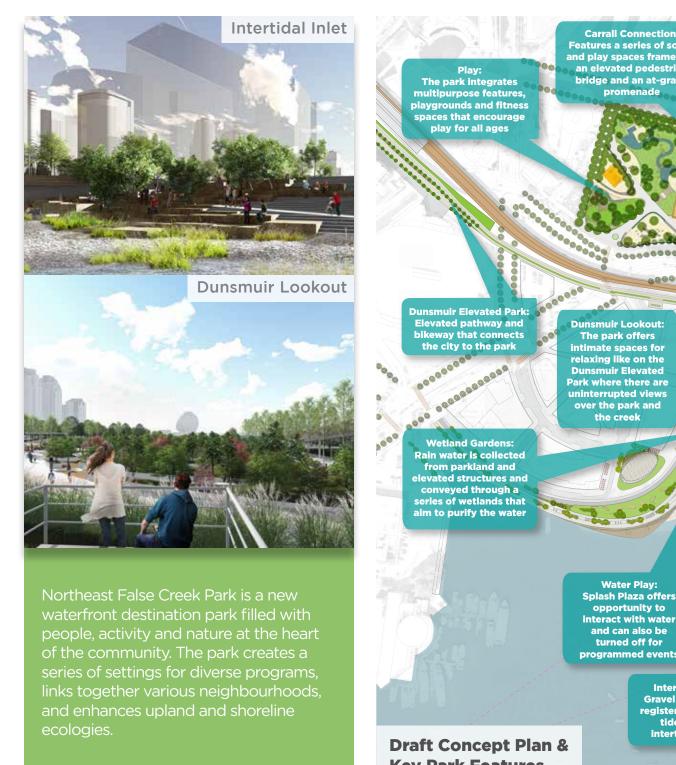

### **Enhance Ecology**

- » The design aims to expand ecosystems of the creek, enhance natural systems, and help to mitigate impacts of sea-level rise
- » The park descends to the water in intertidal inlets, where cascades of steps and ramps provide access to gravel beaches that register the changing tide and host intertidal habitat
- » A diverse offering of planting types fill the park, giving each area a distinct quality, ranging from porous and open to dense and enclosed.

# NORTHEAST FALSE CREEK

Draft Park Concept

For full details and to stay up to date, visit our website and join the email list:

- wancouver.ca/nefc
- ( 3-1-1
- nefc@vancouver.ca

**Carrall Connection:** Features a series of social **Northeast Plaza:** and play spaces framed by gateway to an elevated pedestrian Chinatown bridge and an at-grade 9000000000000000 **Artificial Turf** 90000000000000 Sports Fields: to be renewed **Field House** & Skate Plaza: **Canopy above** plaza is a welcoming 000000000000000 beacon and provides cover A9999999 90000000000 **Gardens:** Sculptural garden beds with seasonally diverse plantings for ever-changing park experience 000000000000000 Meet: A simple pavillion offers flexible event space and a food destination within the park with room for a patio **Great Lawn:** a place to relax, picnic or watch a movie in the park **Splash Plaza offers** 9999999999 **Uplands:** programmed events **Upland planting** enhances the habitat value of Intertidal Inlets: the park by **Gravel beaches that** supporting bird register the changing life and fauna tide and host intertidal habitat **Key Park Features**