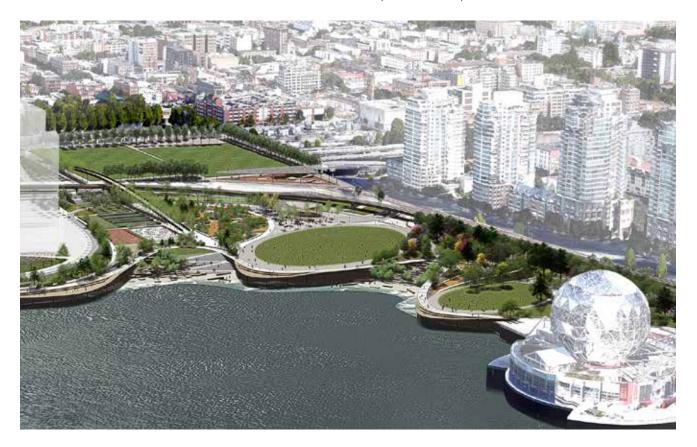

#### **A Continuous Waterfront**

» A continuous waterfront promenade enhances continuity along the shoreline, tying together the east basin of False Creek

- The promenade undulates, lengthening the shoreline and connecting the major features of the park
- » Visitors, commuters, lunch goers, and residents can stroll, jog, meander, sit and gather along the promenade, making it a highly active and social space throughout the year.

### **Enhance Ecology**

- » The design aims to expand ecosystems of the creek, enhance natural systems, and help to mitigate impacts of sea-level rise
- » The park descends to the water in intertidal inlets, where cascades of steps and ramps provide access to gravel beaches that register the changing tide and host intertidal habitat
- » A diverse offering of planting types fill the park, giving each area a distinct quality, ranging from porous and open to dense and enclosed.