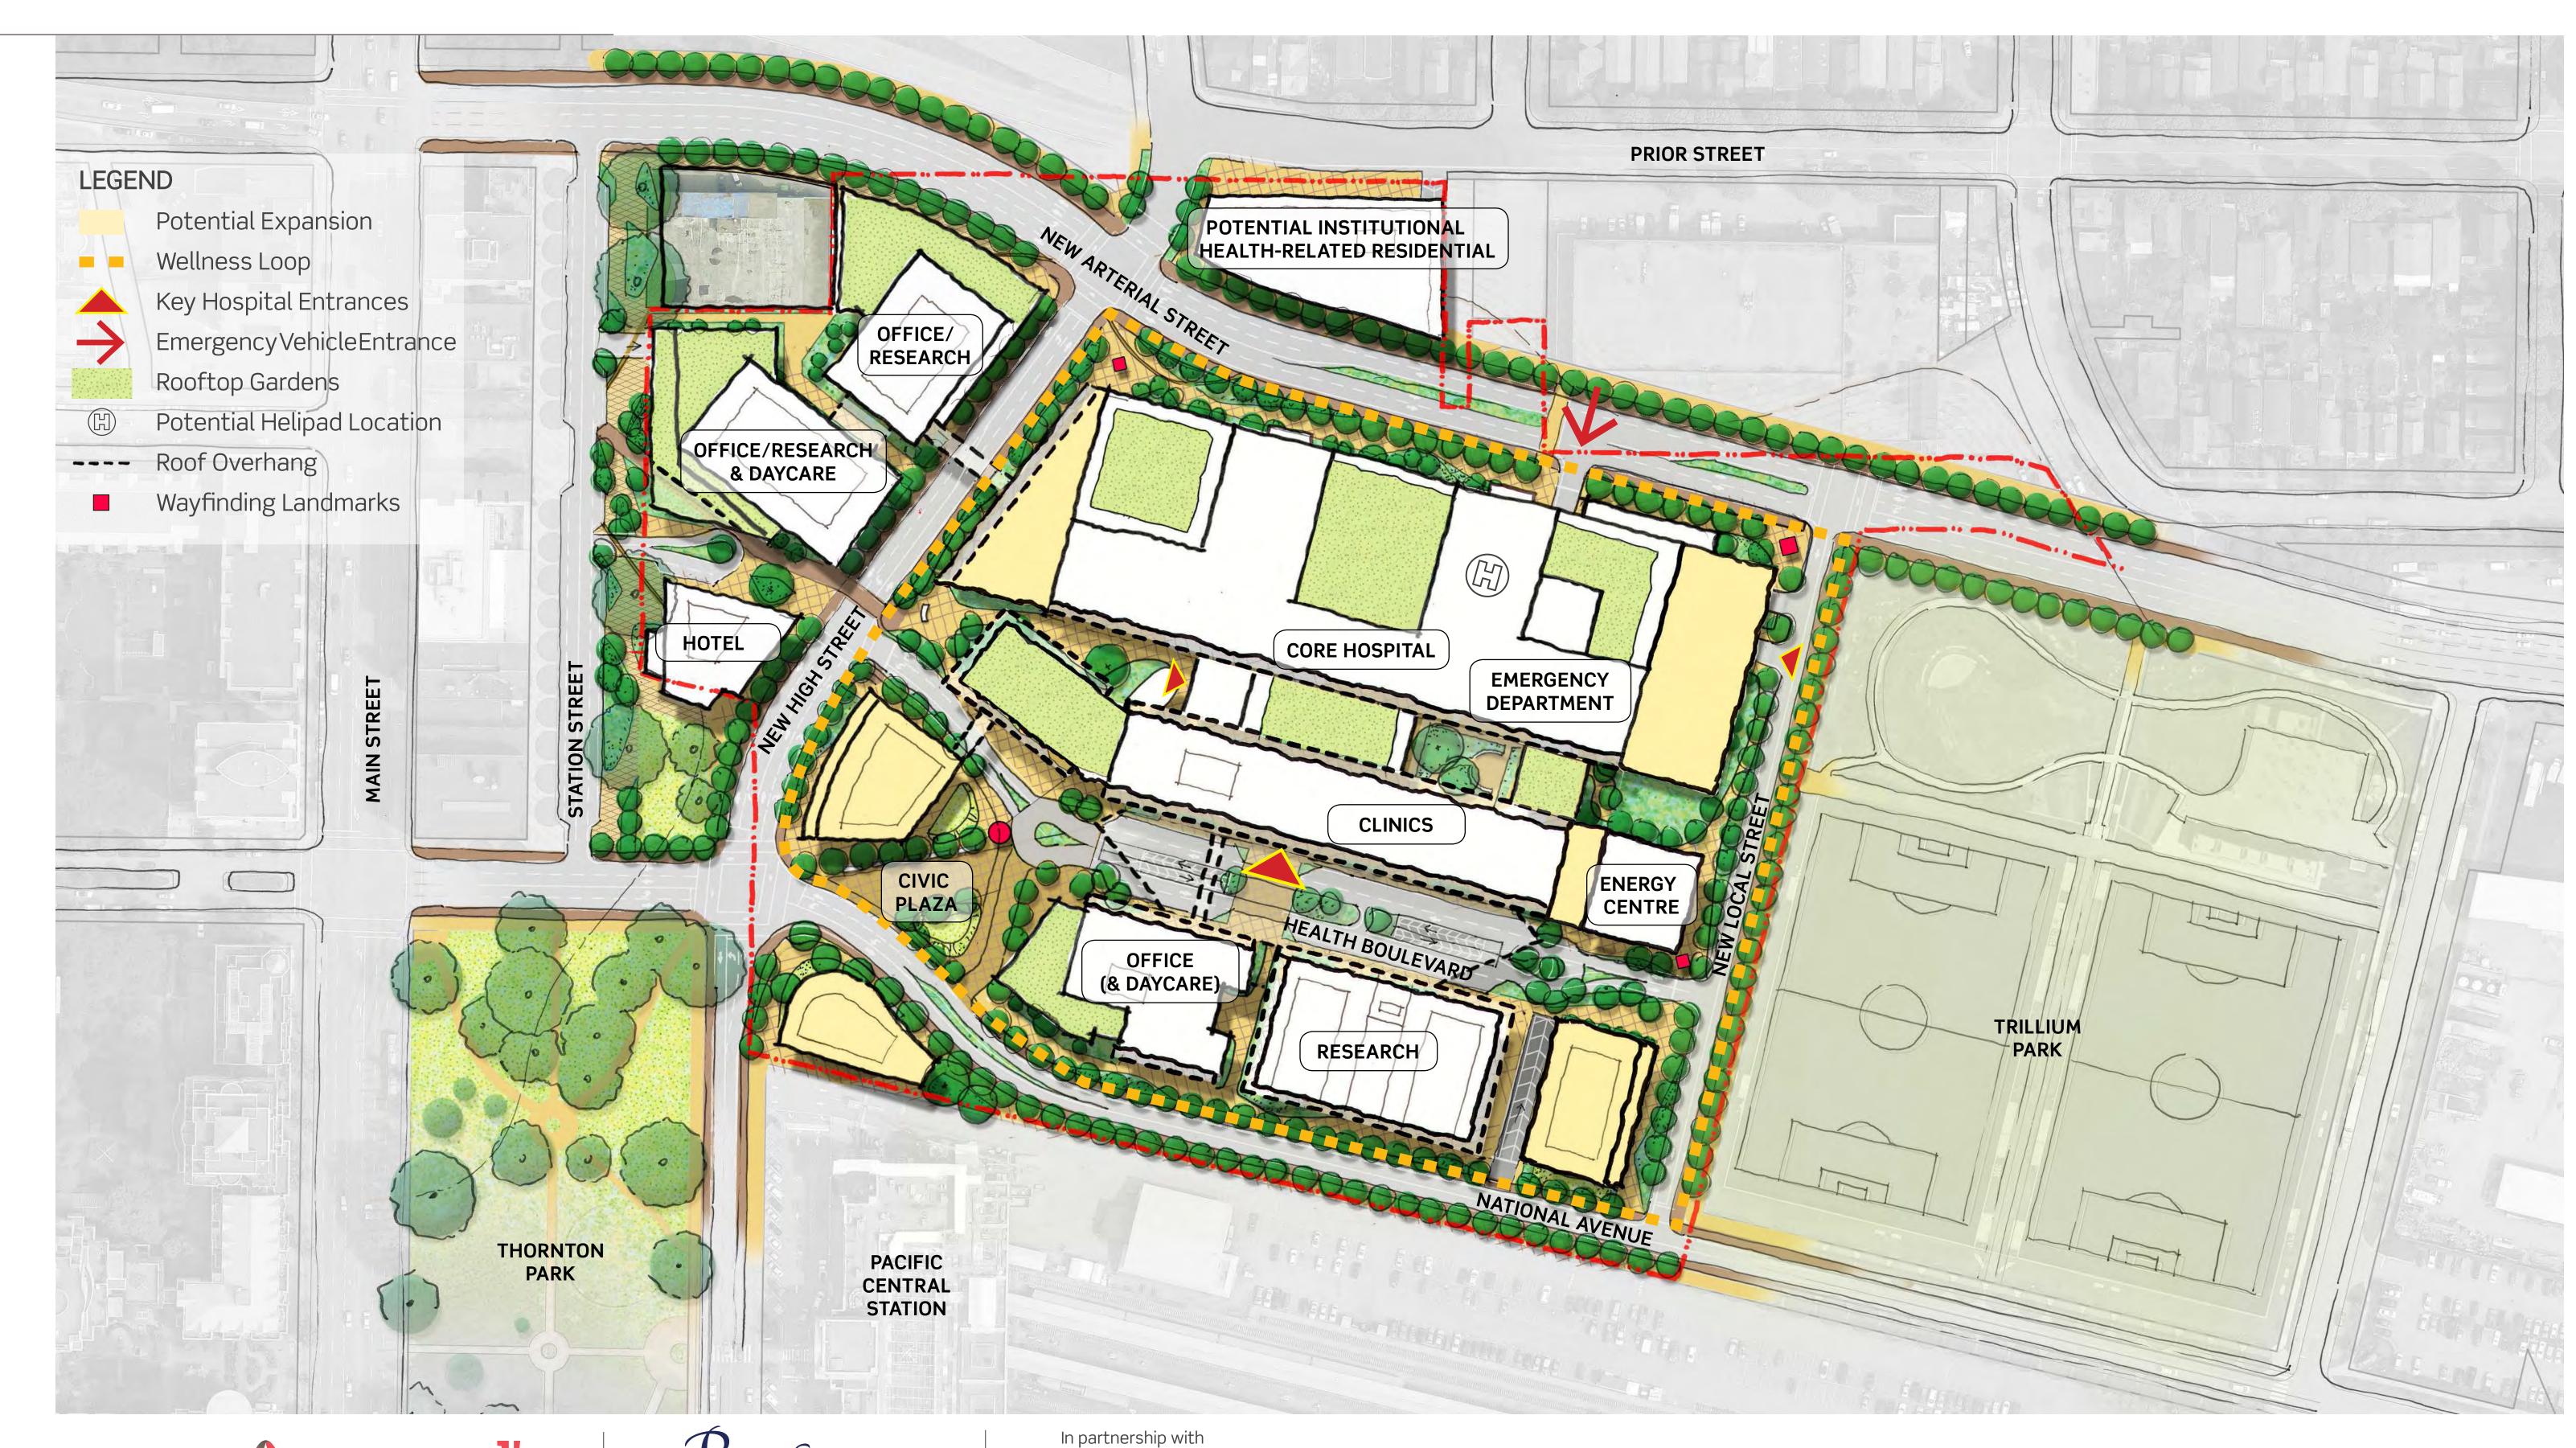

#### Site Plan

This site plan is an illustrated example of how the policies in the New St. Paul's Hospital and Health Campus Policy Statement might be achieved on the site in the future.

3D view

This 3D view is an illustrated example of how the policies in the New St. Paul's Hospital and Health Campus Policy Statement might be achieved on the site in the future.