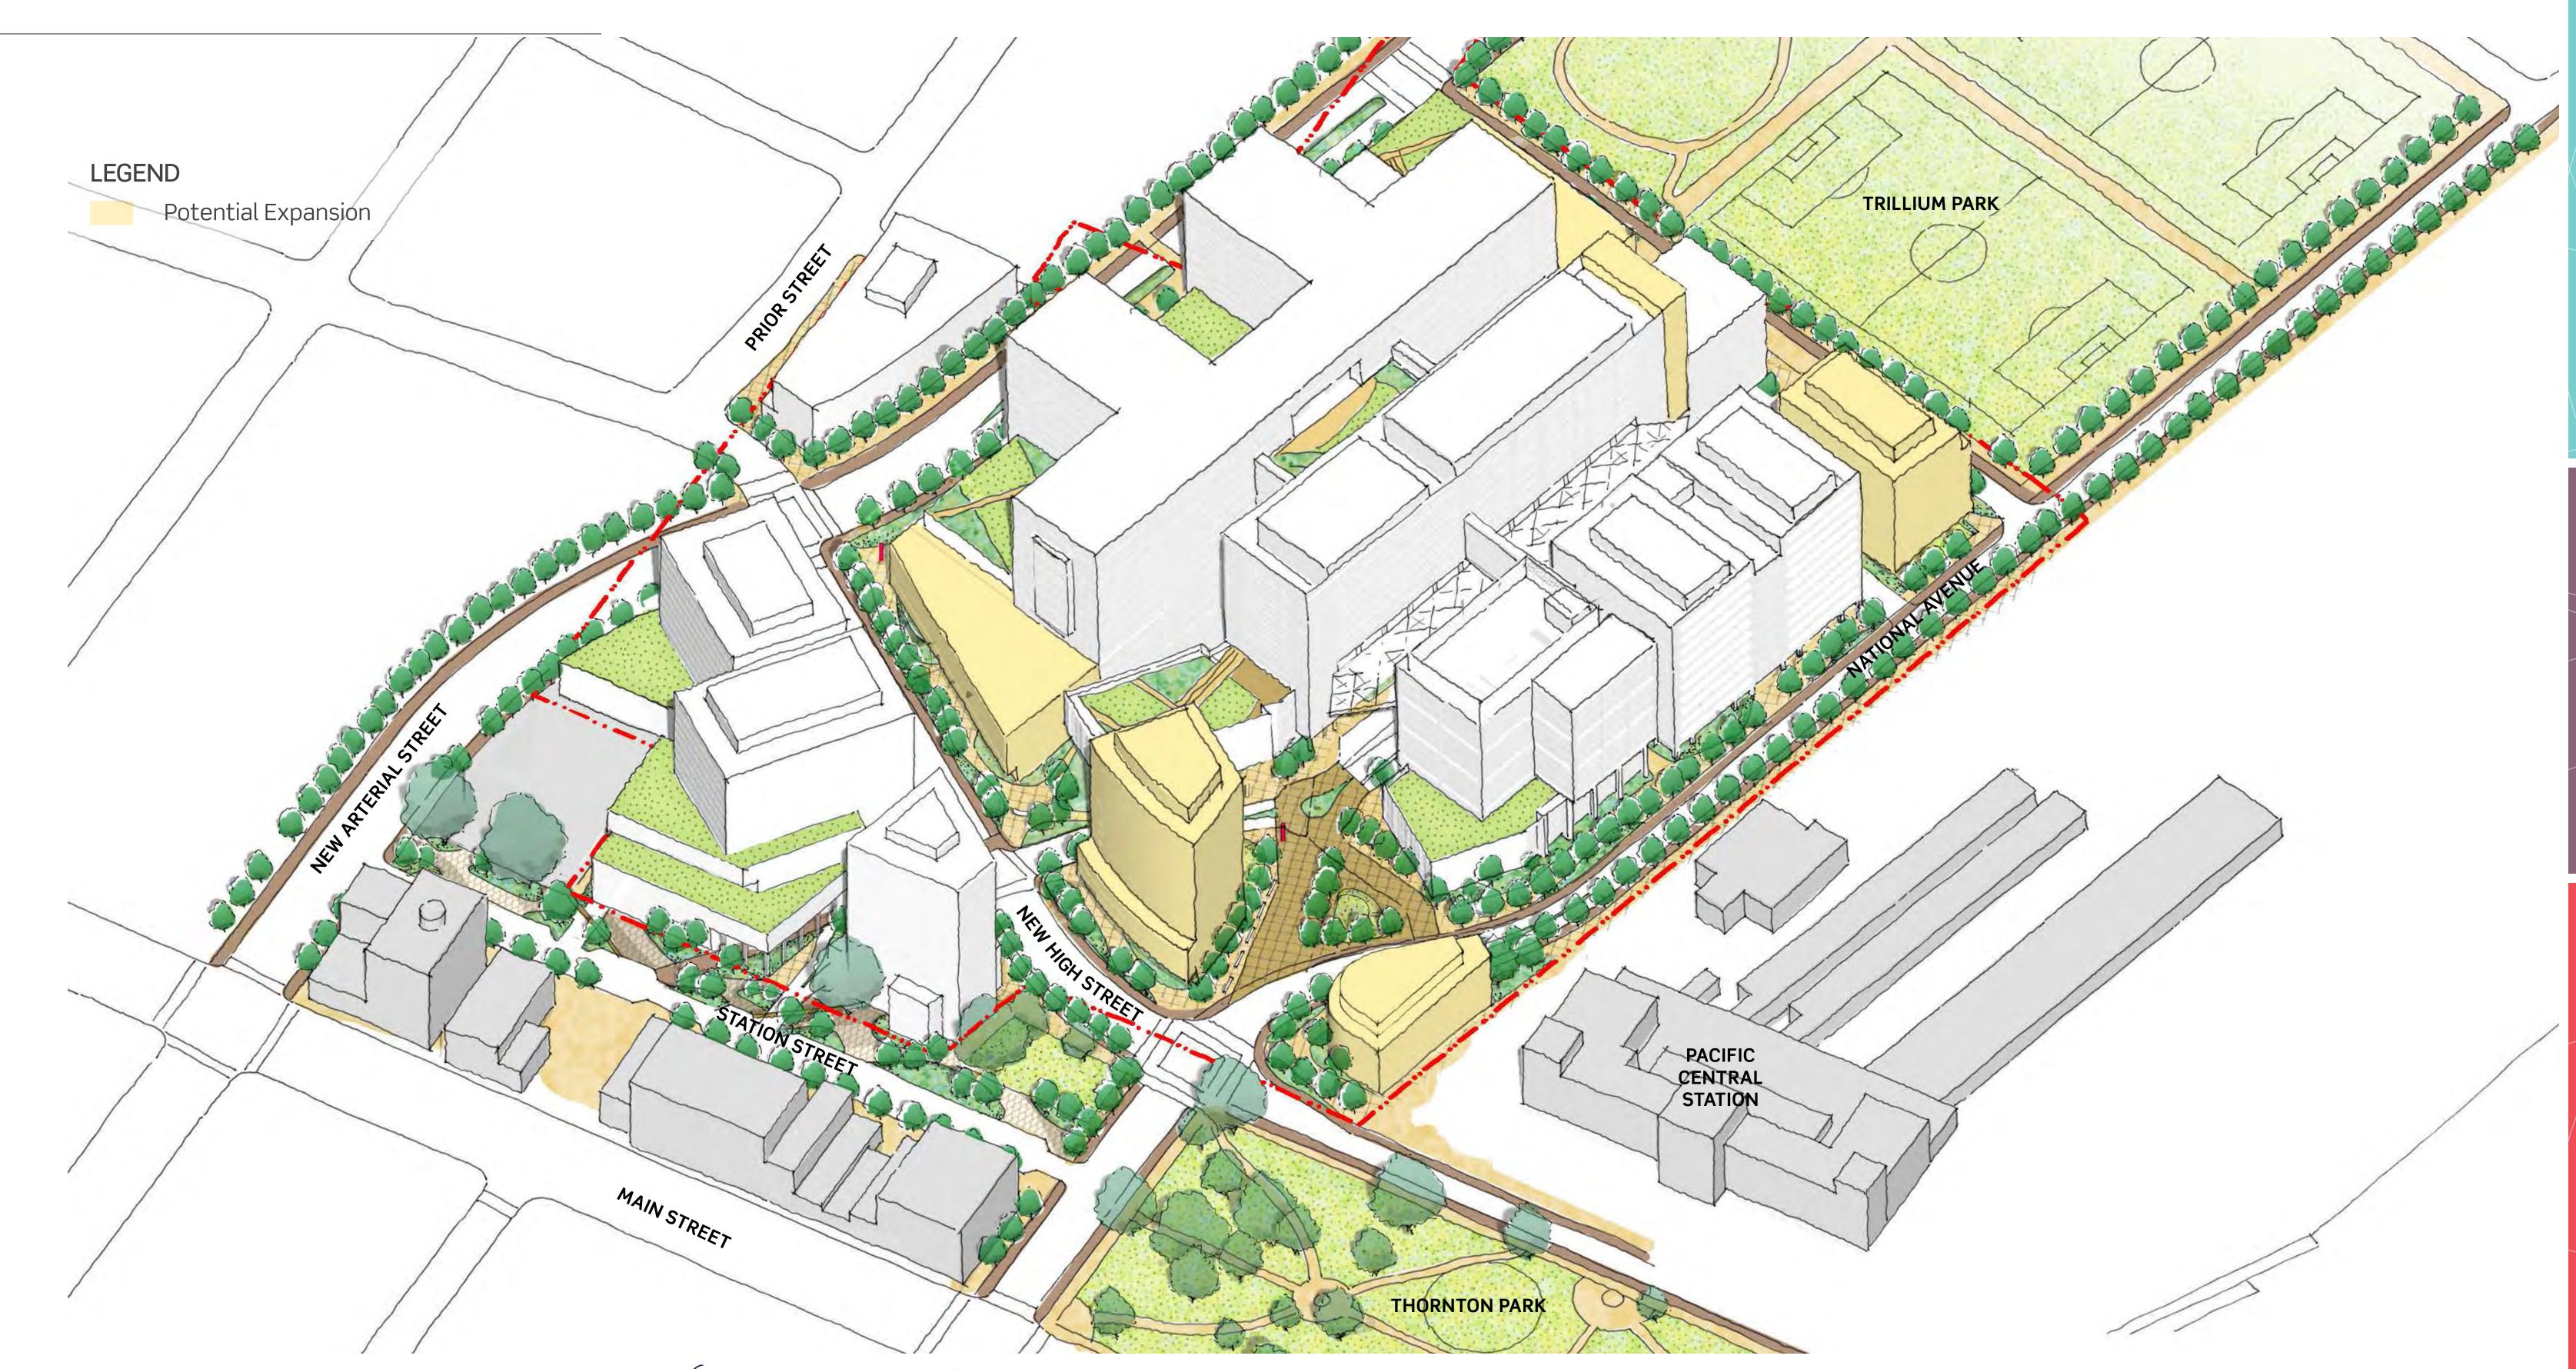

#### Site Plan

This site plan is an illustrated example of how the policies in the New St. Paul's Hospital and Health Campus Policy Statement might be achieved on the site in the future.

3D view

This 3D view is an illustrated example of how the policies in the New St. Paul's Hospital and Health Campus Policy Statement might be achieved on the site in the future.