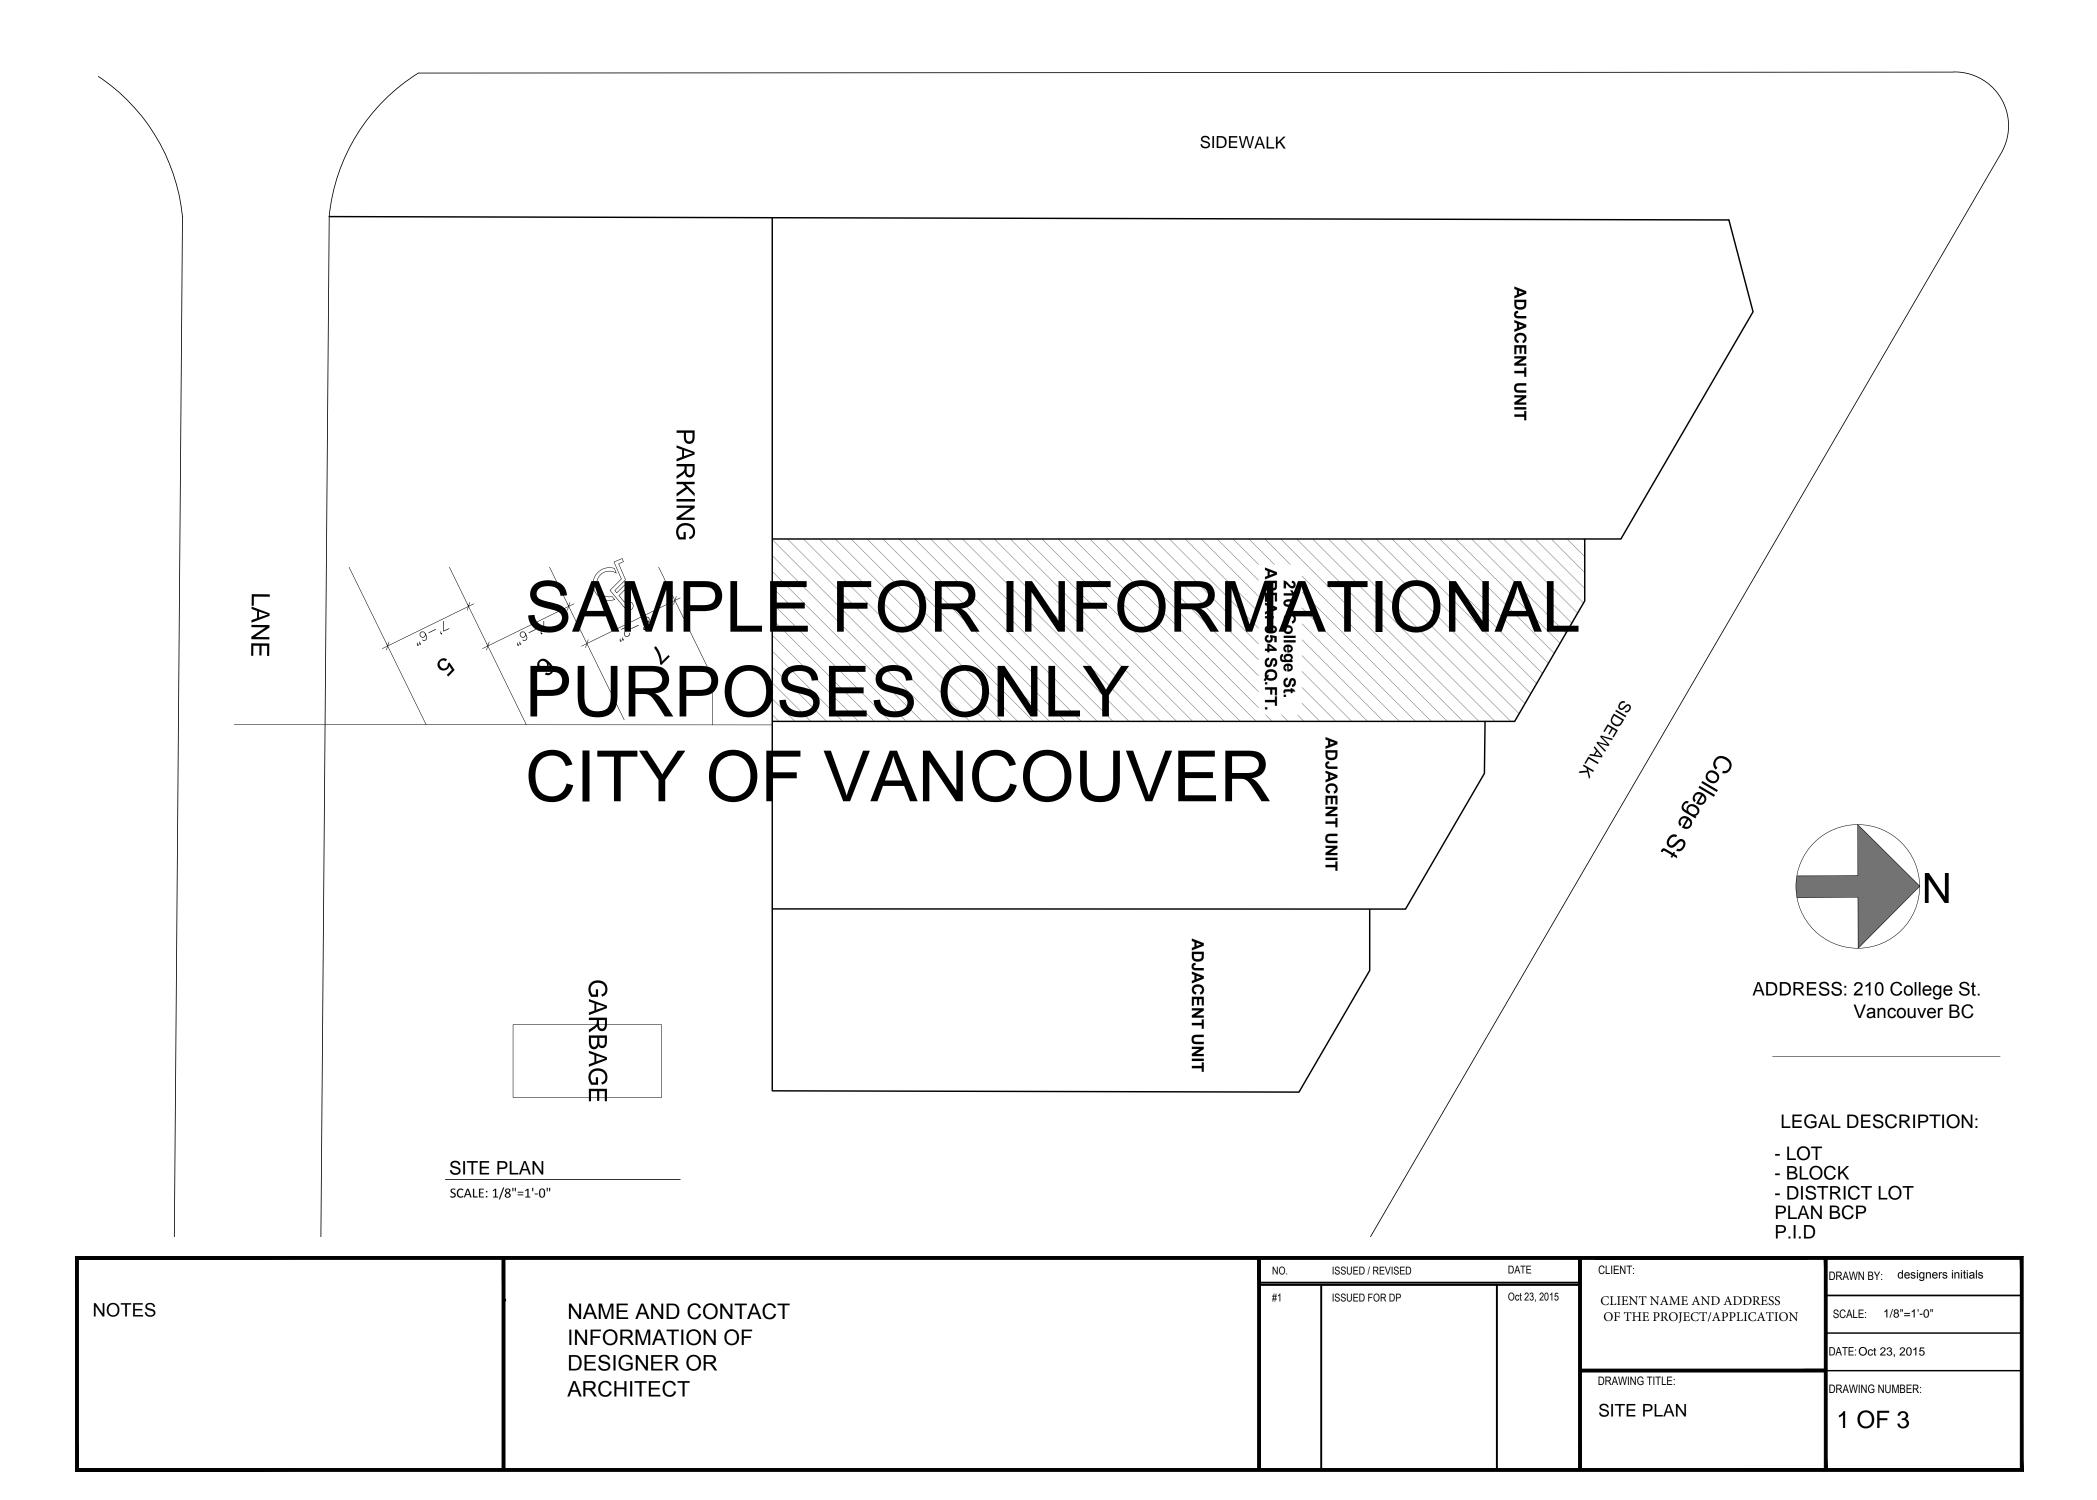

## EXISTING WALL PROPOSED WALL EXISTING WALL TO BE REMOVED

EXIST. FRONT IMAGE

SCALE: NOT TO SCALE

PROPOSED FLOOR PLAN

SCALE: 1/4"=1'-0"

ISSUED / REVISED DATE DRAWN BY: designer initials CLIENT NAME AND ADDRESS OF THE PROJECT/APPLICATION ISSUED FOR DP Oct 23, 2015 **NOTES** NAME AND CONTACT SCALE: 1/4"=1'-0" **INFORMATION OF** DATE: Oct 20, 2015 **DESIGNER OR** DRAWING TITLE: **ARCHITECT** DRAWING NUMBER: PROPOSED 2 OF 3 **GROUND FLOOR PLAN** 