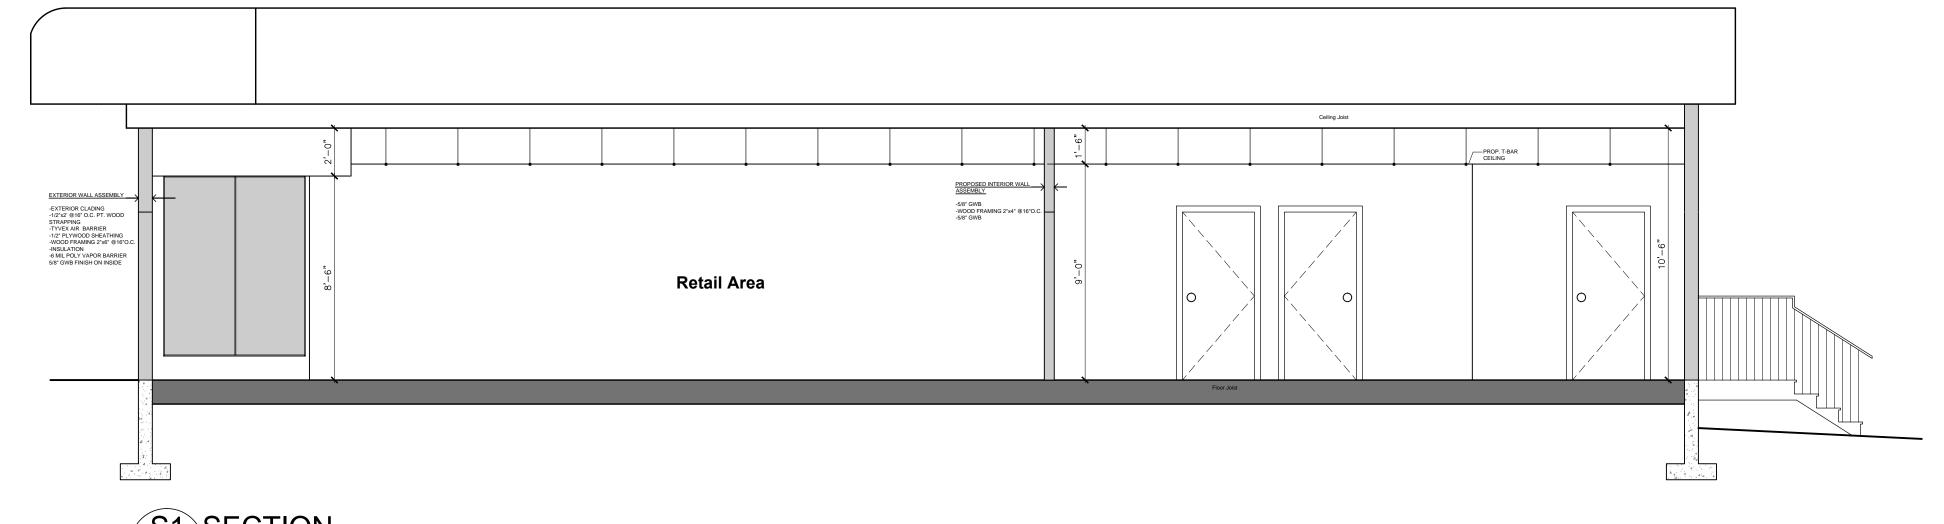

## S1 SECTION A2 SCALE: 1/4"=1'-0" SAMPLE FOR INFORMATIONAL PURPOSES ONLY

S2 SECTION
A2 SCALE: 1/4"=1'-0"

| NOTES | NAME AND CONTACT<br>INFORMATION OF<br>DESIGNER OR | NO. | ISSUED / REVISED | DATE         | CLIENT NAME AND ADDRESS OF<br>THE PROJECT/APPLICATION | DRAWN BY: designer initials |
|-------|---------------------------------------------------|-----|------------------|--------------|-------------------------------------------------------|-----------------------------|
|       |                                                   | #1  | ISSUED FOR DP    | Oct 23, 2015 |                                                       | SCALE: 1/4"=1'-0"           |
|       |                                                   |     |                  |              |                                                       | DATE:Oct 20, 2015           |
|       | ARCHITECT                                         |     |                  |              | DRAWING TITLE:                                        | DRAWING NUMBER:             |
|       |                                                   |     |                  |              | SECTIONS                                              | 3 OF 3                      |
|       |                                                   |     |                  |              |                                                       |                             |