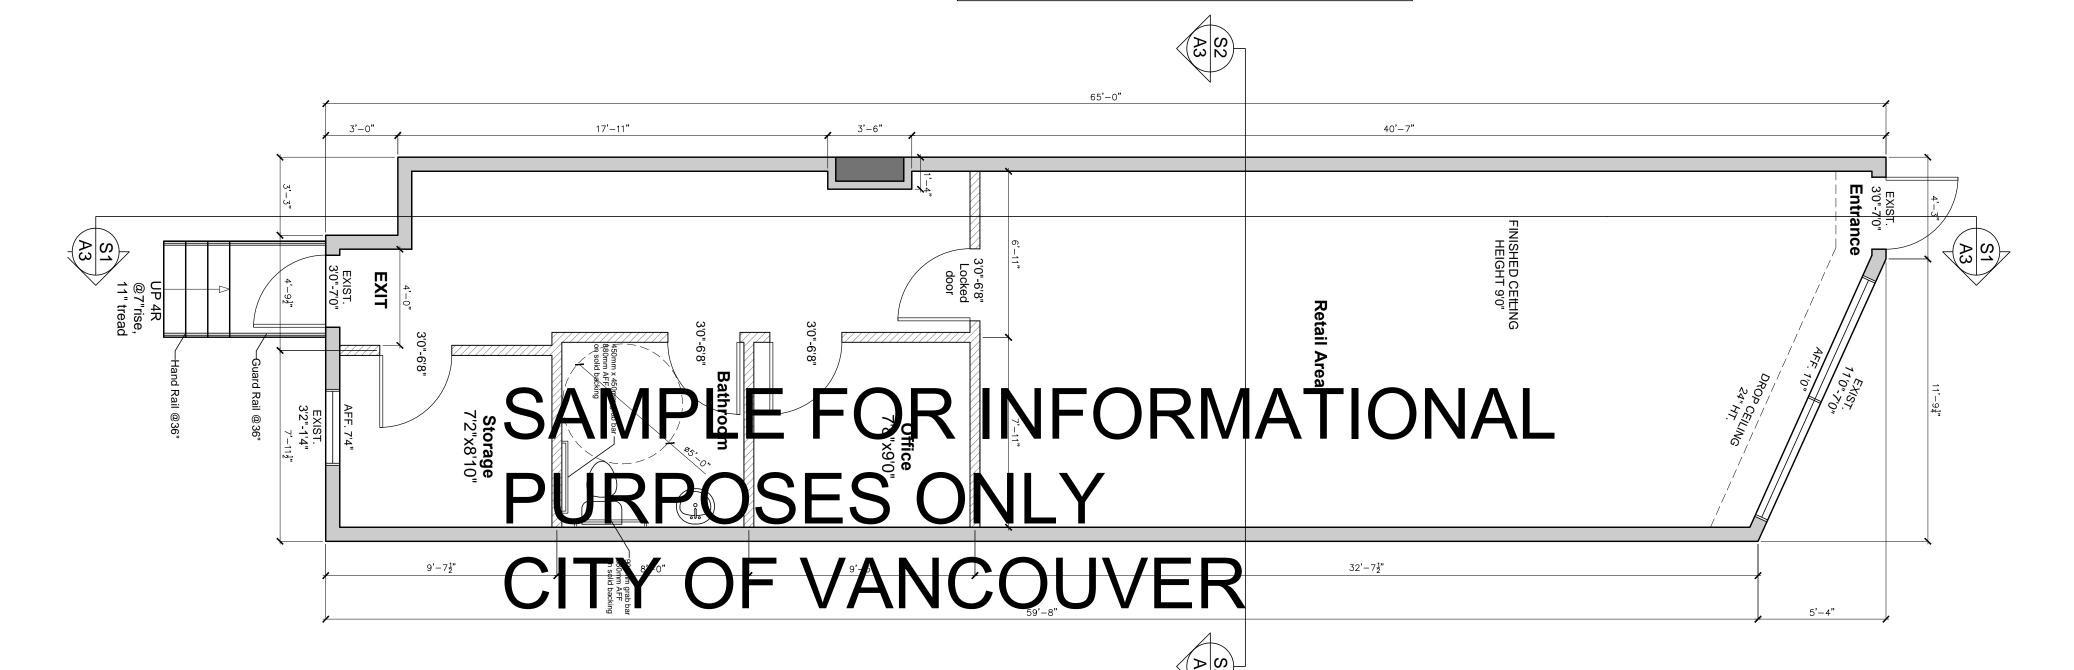

## EXISTING WALL PROPOSED WALL EXISTING WALL TO BE REMOVED

EXIST. FRONT IMAGE

SCALE: NOT TO SCALE

PROPOSED FLOOR PLAN

SCALE: 1/4"=1'-0"

ISSUED / REVISED DATE DRAWN BY: designer initials CLIENT NAME AND ADDRESS OF THE PROJECT/APPLICATION ISSUED FOR DP Oct 23, 2015 **NOTES** NAME AND CONTACT SCALE: 1/4"=1'-0" **INFORMATION OF** DATE: Oct 20, 2015 **DESIGNER OR** DRAWING TITLE: **ARCHITECT** DRAWING NUMBER: PROPOSED 2 OF 3 **GROUND FLOOR PLAN** 