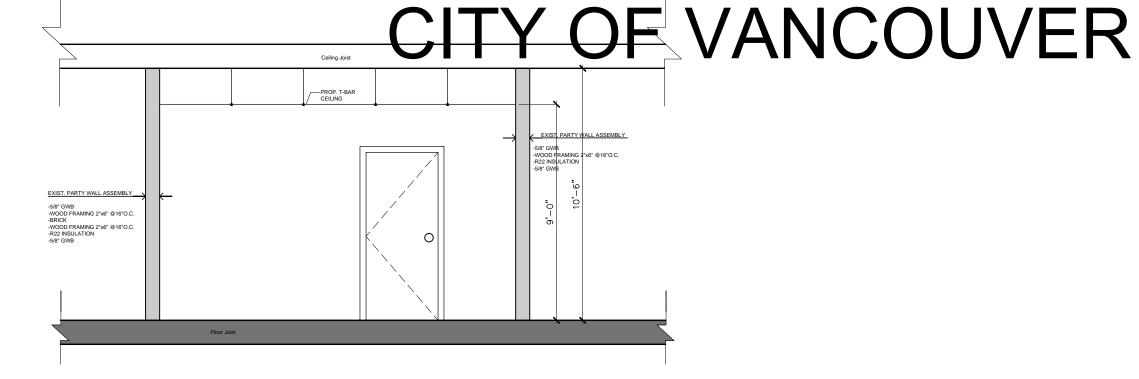

## S1 SECTION A2 SCALE: 1/4"=1'-0" SAMPLE FOR INFORMATIONAL PURPOSES ONLY

S2 SECTION
A2 SCALE: 1/4"=1'-0"

| NOTES | NAME AND CONTACT<br>INFORMATION OF<br>DESIGNER OR | NO. | ISSUED / REVISED | DATE         | CLIENT NAME AND ADDRESS OF<br>THE PROJECT/APPLICATION | DRAWN BY: designer initials |
|-------|---------------------------------------------------|-----|------------------|--------------|-------------------------------------------------------|-----------------------------|
|       |                                                   | #1  | ISSUED FOR DP    | Oct 23, 2015 |                                                       | SCALE: 1/4"=1'-0"           |
|       |                                                   |     |                  |              |                                                       | DATE:Oct 20, 2015           |
|       | ARCHITECT                                         |     |                  |              | DRAWING TITLE:                                        | DRAWING NUMBER:             |
|       |                                                   |     |                  |              | SECTIONS                                              | 3 OF 3                      |
|       |                                                   |     |                  |              |                                                       |                             |