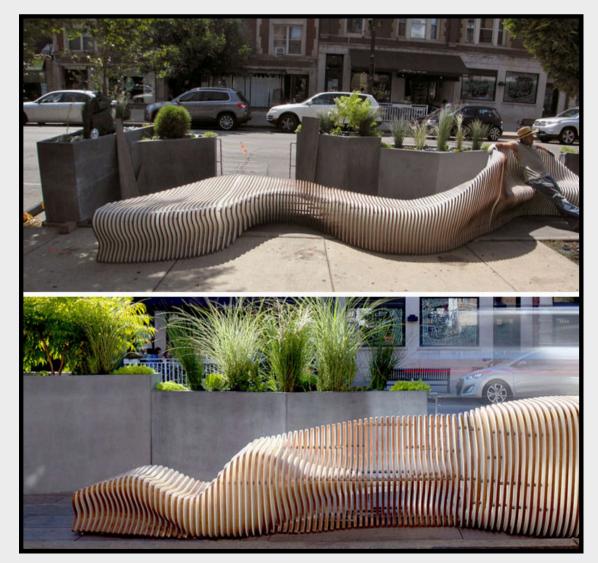

We are inviting artists to reimagine the concept of public seating through innovative and functional artwork. This opportunity aims to merge creativity with utility, encouraging the creation of a seating installation that enhances this commercial plaza.

Selected works should inspire interaction, foster community engagement, and contribute to the visual and cultural identity of the location. Works must prioritize durability and safety while reflecting artistic excellence. This commercial location envisions a coffee shop patio that provides the chance to shape how people experience and connect within shared spaces.