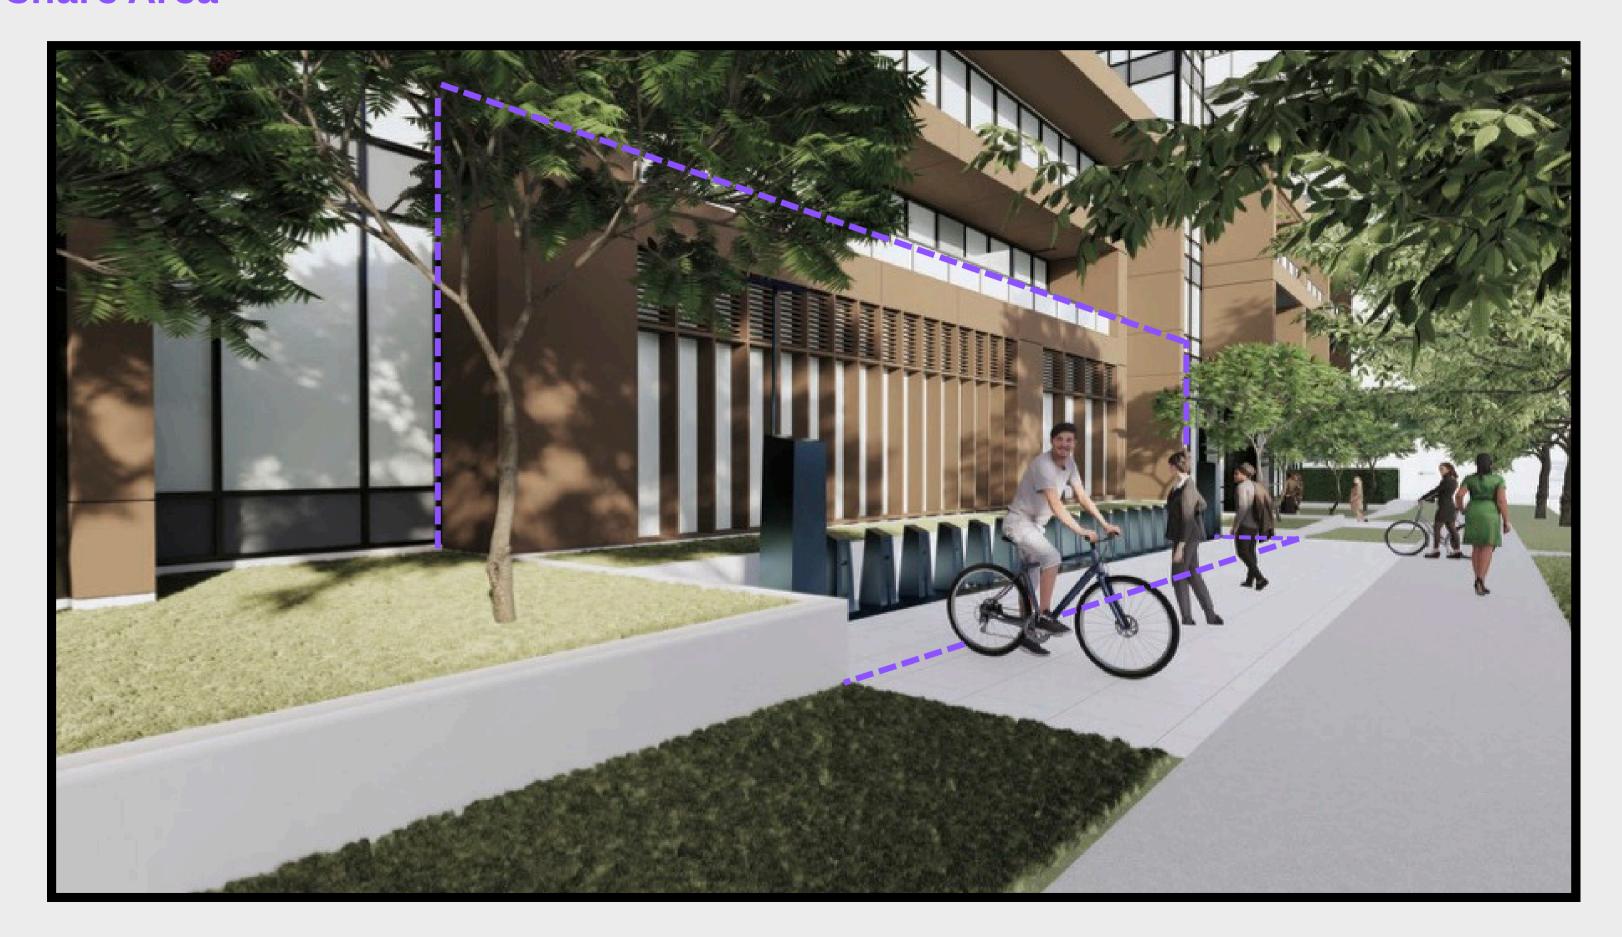

#### **Bike Share Area**

The bike share rack area offers an opportunity for a public art installation that combines both form and function. This space can feature an artistic canopy that not only activates the area but also provides weather protection for the bikes. By shielding the bike racks from rain and snow, the canopy could improve usability for riders and reduce maintenance costs for the system, encouraging greater adoption of bike-sharing in the neighbourhood.

#### **Bike Share Area**

The bike share station presents an exciting opportunity for a public art installation that seamlessly blends creativity with practicality. The location envisions an artistic canopy that not only enlivens the space but also serves as a functional shelter, protecting bicycles from rain and snow. This addition would enhance the user experience by making the bike racks more accessible in all weather conditions, while also reducing system maintenance demands. By encouraging greater participation in bike-sharing, this installation could foster a more sustainable and active neighbourhood.

Beyond its practical benefits, the canopy could serve as a focal point for placemaking, transforming the area into a notable and inviting public space. With its artistic appeal and thoughtful design, the canopy could encourage people to gather, linger, and use the bike share station as a natural meeting point before setting off on their journey. Whether it's a shaded spot to pause during a bike ride, a rendezvous location for friends, or a landmark within the urban fabric, the canopy would foster a sense of community and connection. By integrating seamlessly with the surrounding architecture and streetscape, it could create a cohesive and dynamic environment that invites interaction and elevates the neighbourhood's character.