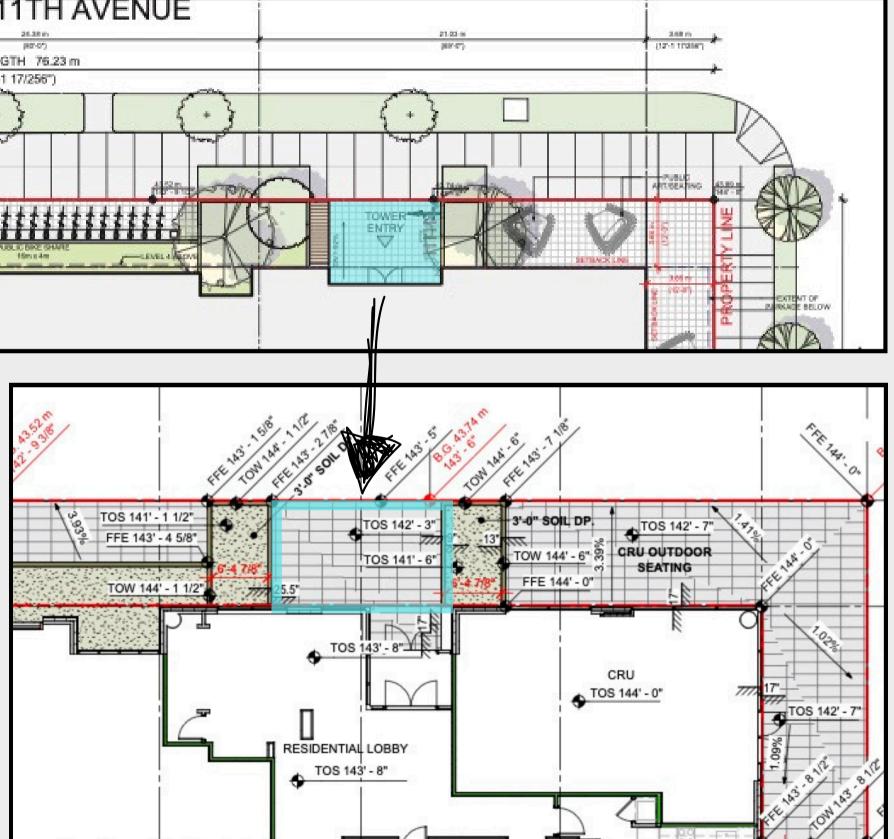

### PUBLIC ART OPPORTUNITY Corner Plaza

The proposed public art location is located at the corner plaza located at the intersection of West 11th Ave and Pine. In its vision for urban plazas, the *Broadway Plan* establishes the aim that "each plaza will reflect the immediate neighbourhood character and contribute to a socially-vibrant place". Moreover, it provides further guidance to "integrate public art that express the location's uniqueness"

The proposed public art location illustrated in red in the accompanying site plan will include the ground plane, the canopy, and the facade surrounding the plaza. **Artists are strongly encouraged to take advantage of multiple planes available to them at the corner plaza.** Given its location and visibility, the corner plaza should be considered a prime location for public art.