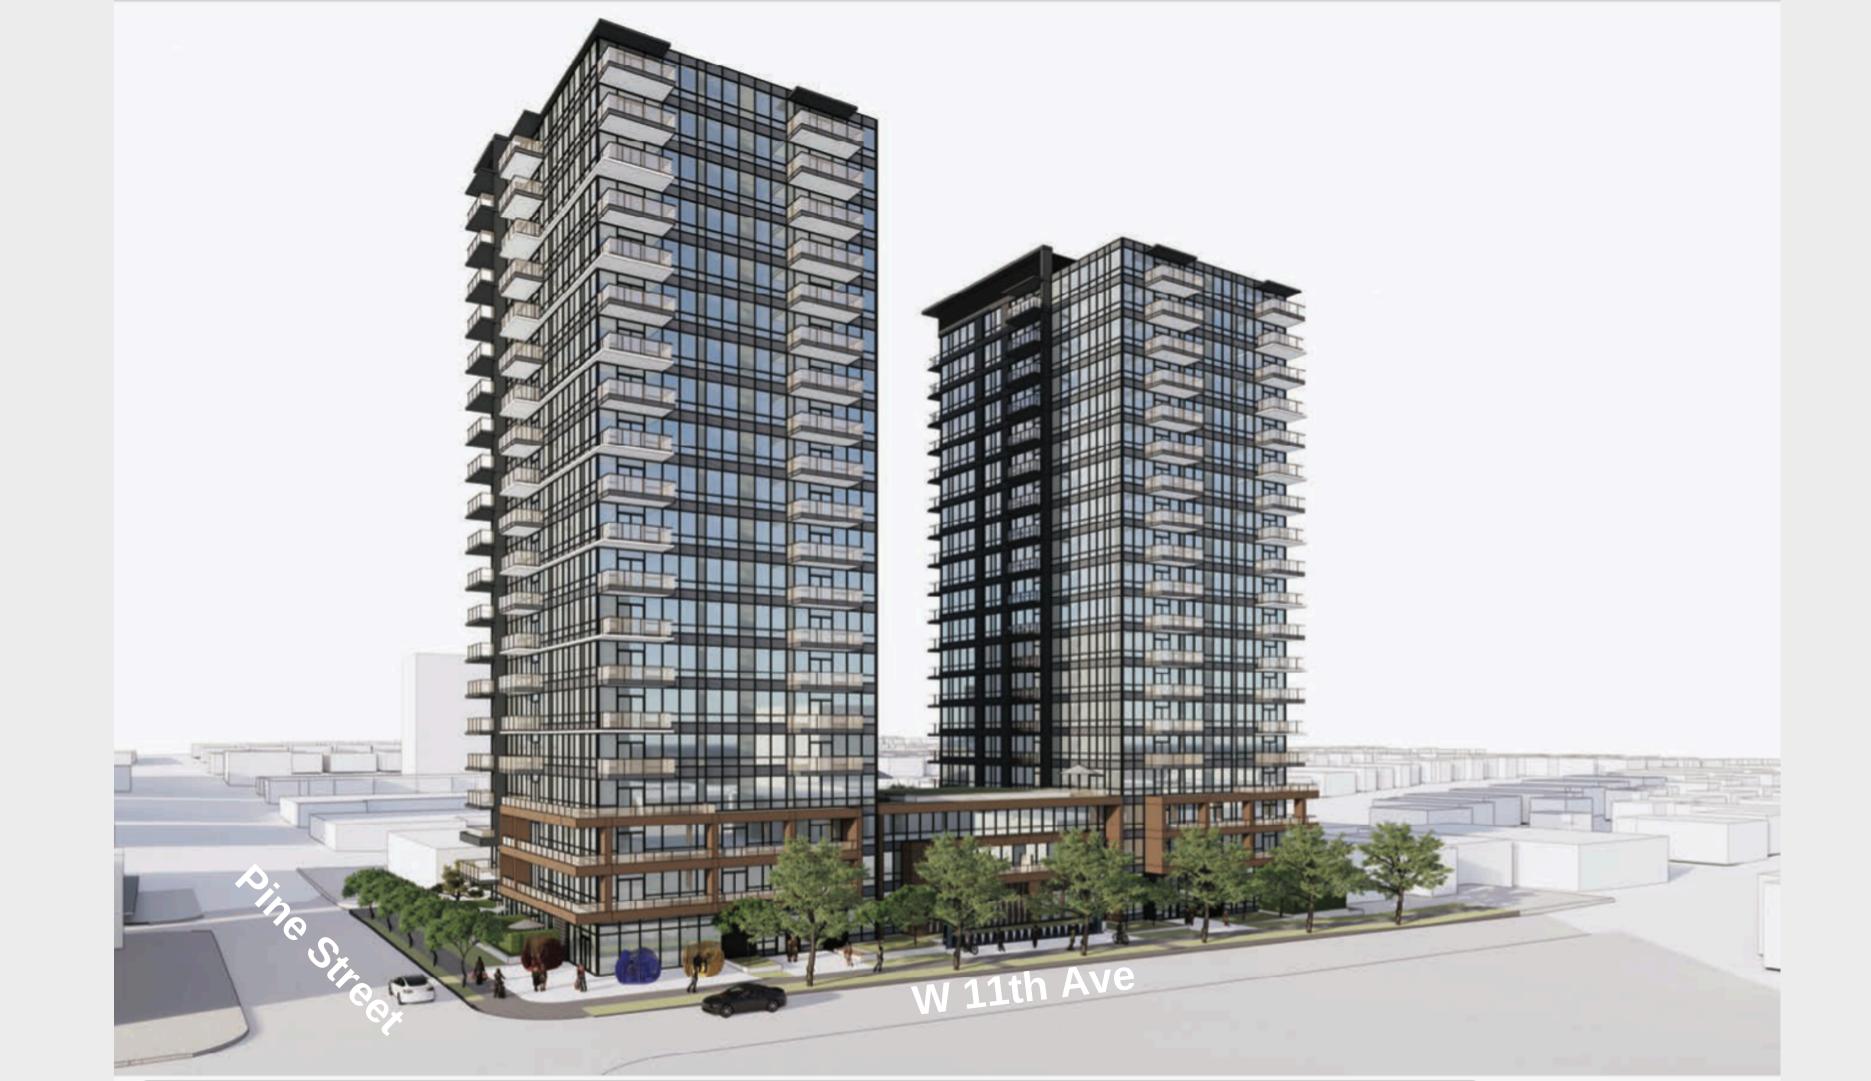

### RENDERINGS

The site is a consolidation of 5 residential lots, totalling approximately 31,250 SQ.FT. The project site is located at the corner of 11th Avenue and Pine Street – 2 blocks South of West Broadway and 1 block East of Burrard Street, with a municipal lane running East-West along the South property line. The West property line is shared with an adjacent property.