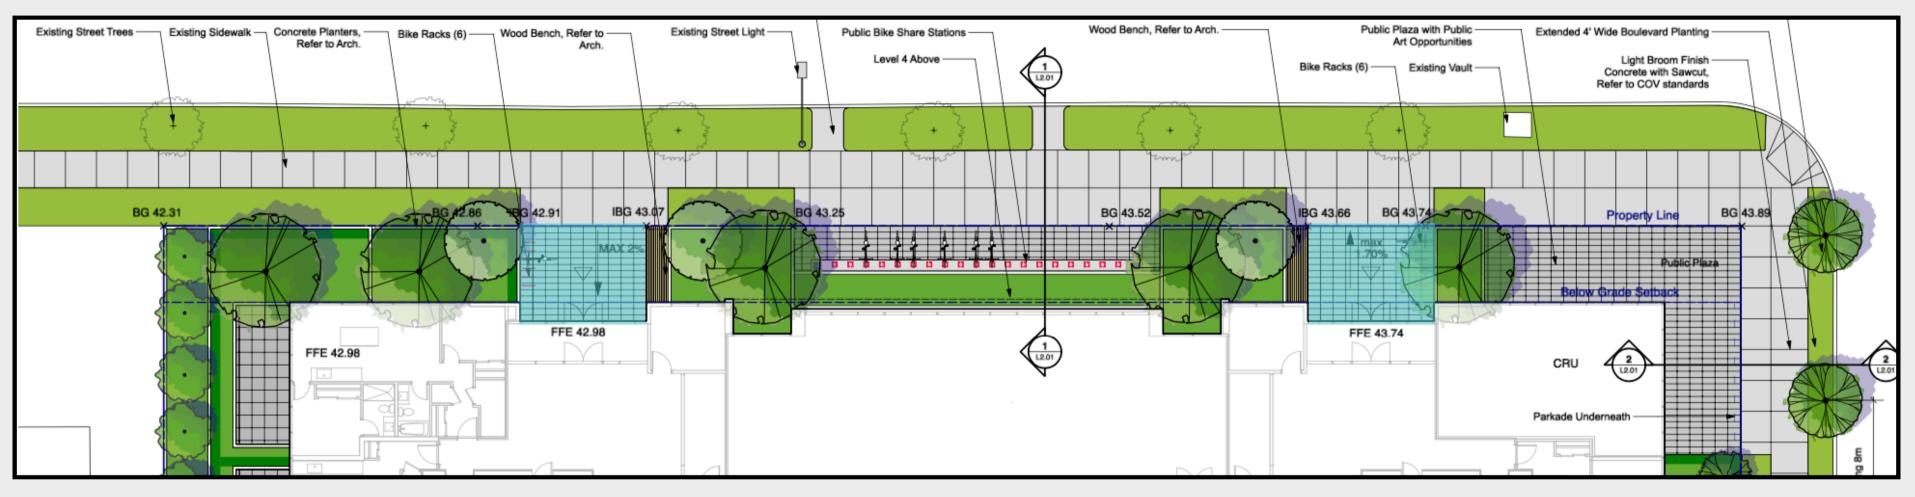

### POTENTIAL PUBLIC ART LOCATIONS

#### **Corner Plaza at Pine and West 11th**

This prominent corner plaza, located outside the commercial unit, offers a unique opportunity for a three-dimensional art piece. This space could be utilized for an interactive installation that serves both as public art and functional seating, such as a sculptural bench or stools. The integration of seating elements would activate the plaza, encouraging community engagement and creating a visually compelling focal point for pedestrians.

#### **Bike Share Area**

The bike share rack area offers an opportunity for a public art installation that combines both form and function. This space can feature an artistic canopy that not only activates the area but also provides weather protection for the bikes. By shielding the bike racks from rain and snow, the canopy could improve usability for riders and reduce maintenance costs for the system, encouraging greater adoption of bike-sharing in the neighbourhood.

The art could also extend to the architectural elements that frame this area. The fenestration and paneling of the amenity and residential spaces above provide a complementary backdrop for the canopy design. The interplay of materials, colours, and patterns in the canopy could be harmonized with the building's modern façade, creating a cohesive and visually striking statement. This integration would enhance the sense of connection between the public art, the building's architectural design, and the surrounding urban environment.

### PUBLIC ART OPPORTUNITY Corner Plaza

The proposed public art location is located at the corner plaza located at the intersection of West 11th Ave and Pine. In its vision for urban plazas, the *Broadway Plan* establishes the aim that "each plaza will reflect the immediate neighbourhood character and contribute to a socially-vibrant place". Moreover, it provides further guidance to "integrate public art that express the location's uniqueness"

The proposed public art location illustrated in red in the accompanying site plan will include the ground plane, the canopy, and the facade surrounding the plaza. **Artists are strongly encouraged to take advantage of multiple planes available to them at the corner plaza.** Given its location and visibility, the corner plaza should be considered a prime location for public art.