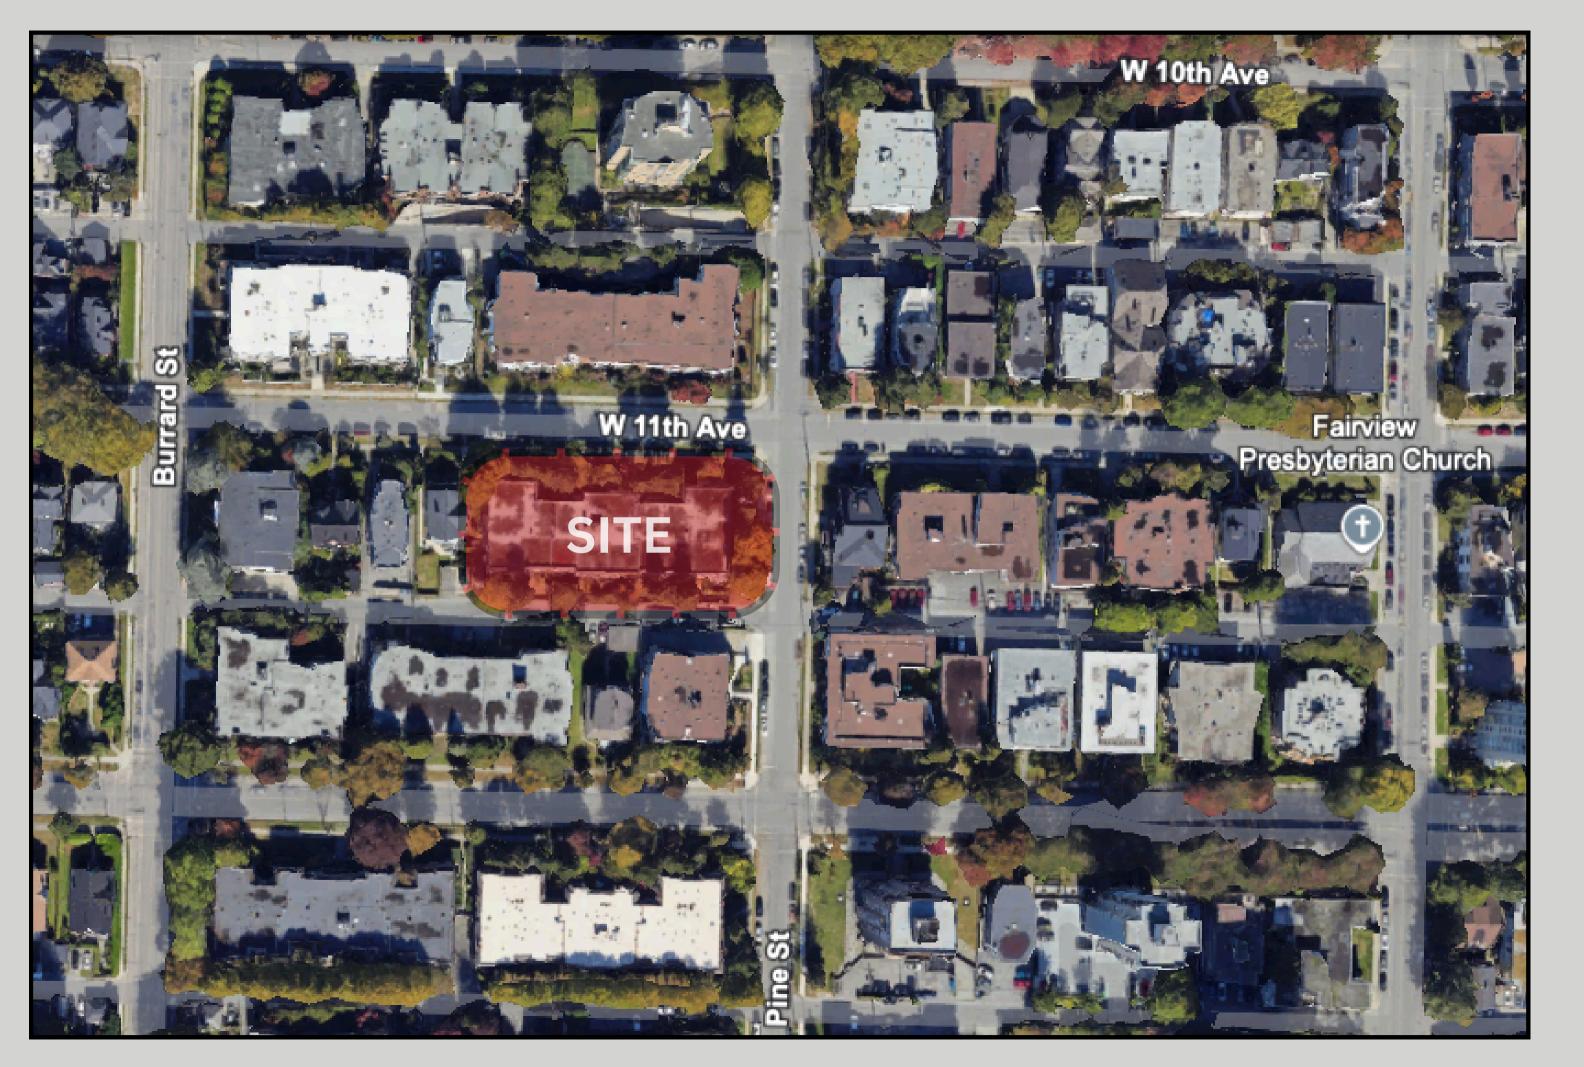

The site is a consolidation of 5 residential lots, totalling approximately 31,250 SQ.FT. The project site is located at the corner of 11th Avenue and Pine Street – 2 blocks South of West Broadway and 1 block East of Burrard Street, with a municipal lane running East-West along the South property line. The West property line is shared with an adjacent property.

# LOCATION