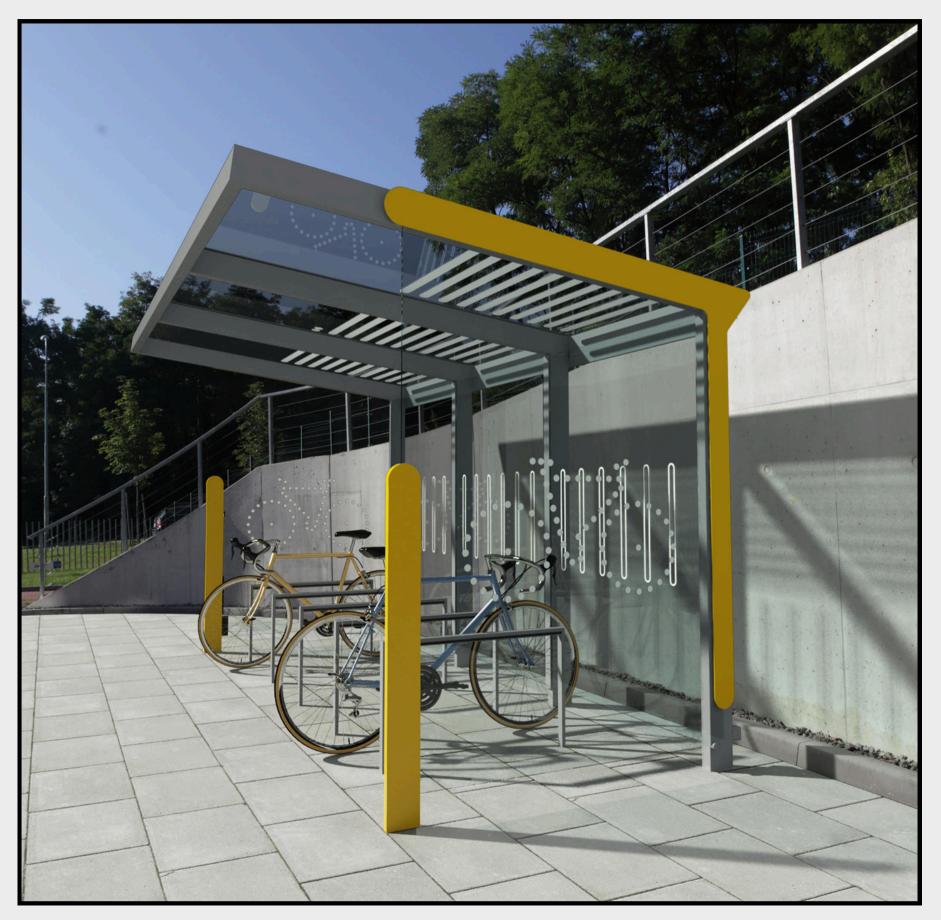

#### **Bike Share Area**

The bike share rack area offers an opportunity for a public art installation that combines both form and function. This space can feature an artistic canopy that not only activates the area but also provides weather protection for the bikes. By shielding the bike racks from rain and snow, the canopy could improve usability for riders and reduce maintenance costs for the system, encouraging greater adoption of bike-sharing in the neighbourhood.

#### **Bike Share Area**

The bike share station presents an exciting opportunity for a public art installation that seamlessly blends creativity with practicality. The location envisions an artistic canopy that not only enlivens the space but also serves as a functional shelter, protecting bicycles from rain and snow. This addition would enhance the user experience by making the bike racks more accessible in all weather conditions, while also reducing system maintenance demands. By encouraging greater participation in bike-sharing, this installation could foster a more sustainable and active neighbourhood.

Beyond its practical benefits, the canopy could serve as a focal point for placemaking, transforming the area into a notable and inviting public space. With its artistic appeal and thoughtful design, the canopy could encourage people to gather, linger, and use the bike share station as a natural meeting point before setting off on their journey. Whether it's a shaded spot to pause during a bike ride, a rendezvous location for friends, or a landmark within the urban fabric, the canopy would foster a sense of community and connection. By integrating seamlessly with the surrounding architecture and streetscape, it could create a cohesive and dynamic environment that invites interaction and elevates the neighbourhood's character.

The artistic canopy has the potential to transcend its functional role by integrating seamlessly with the architectural elements of the surrounding built environment. The fenestration and paneling of the amenity and residential spaces above offer a natural canvas for extending the artistic vision. By echoing the building's materials, colors, and geometric patterns, the canopy could forge a strong visual dialogue with the modern façade, enhancing the overall aesthetic coherence of the space. By embedding the canopy's design within the architectural language of the building, the art could act as a unifying element that blurs the boundaries between public space and private structure. This thoughtful integration would not only create a visually striking statement but also enhance the relationship between the public art, the architecture, and the surrounding urban environment.