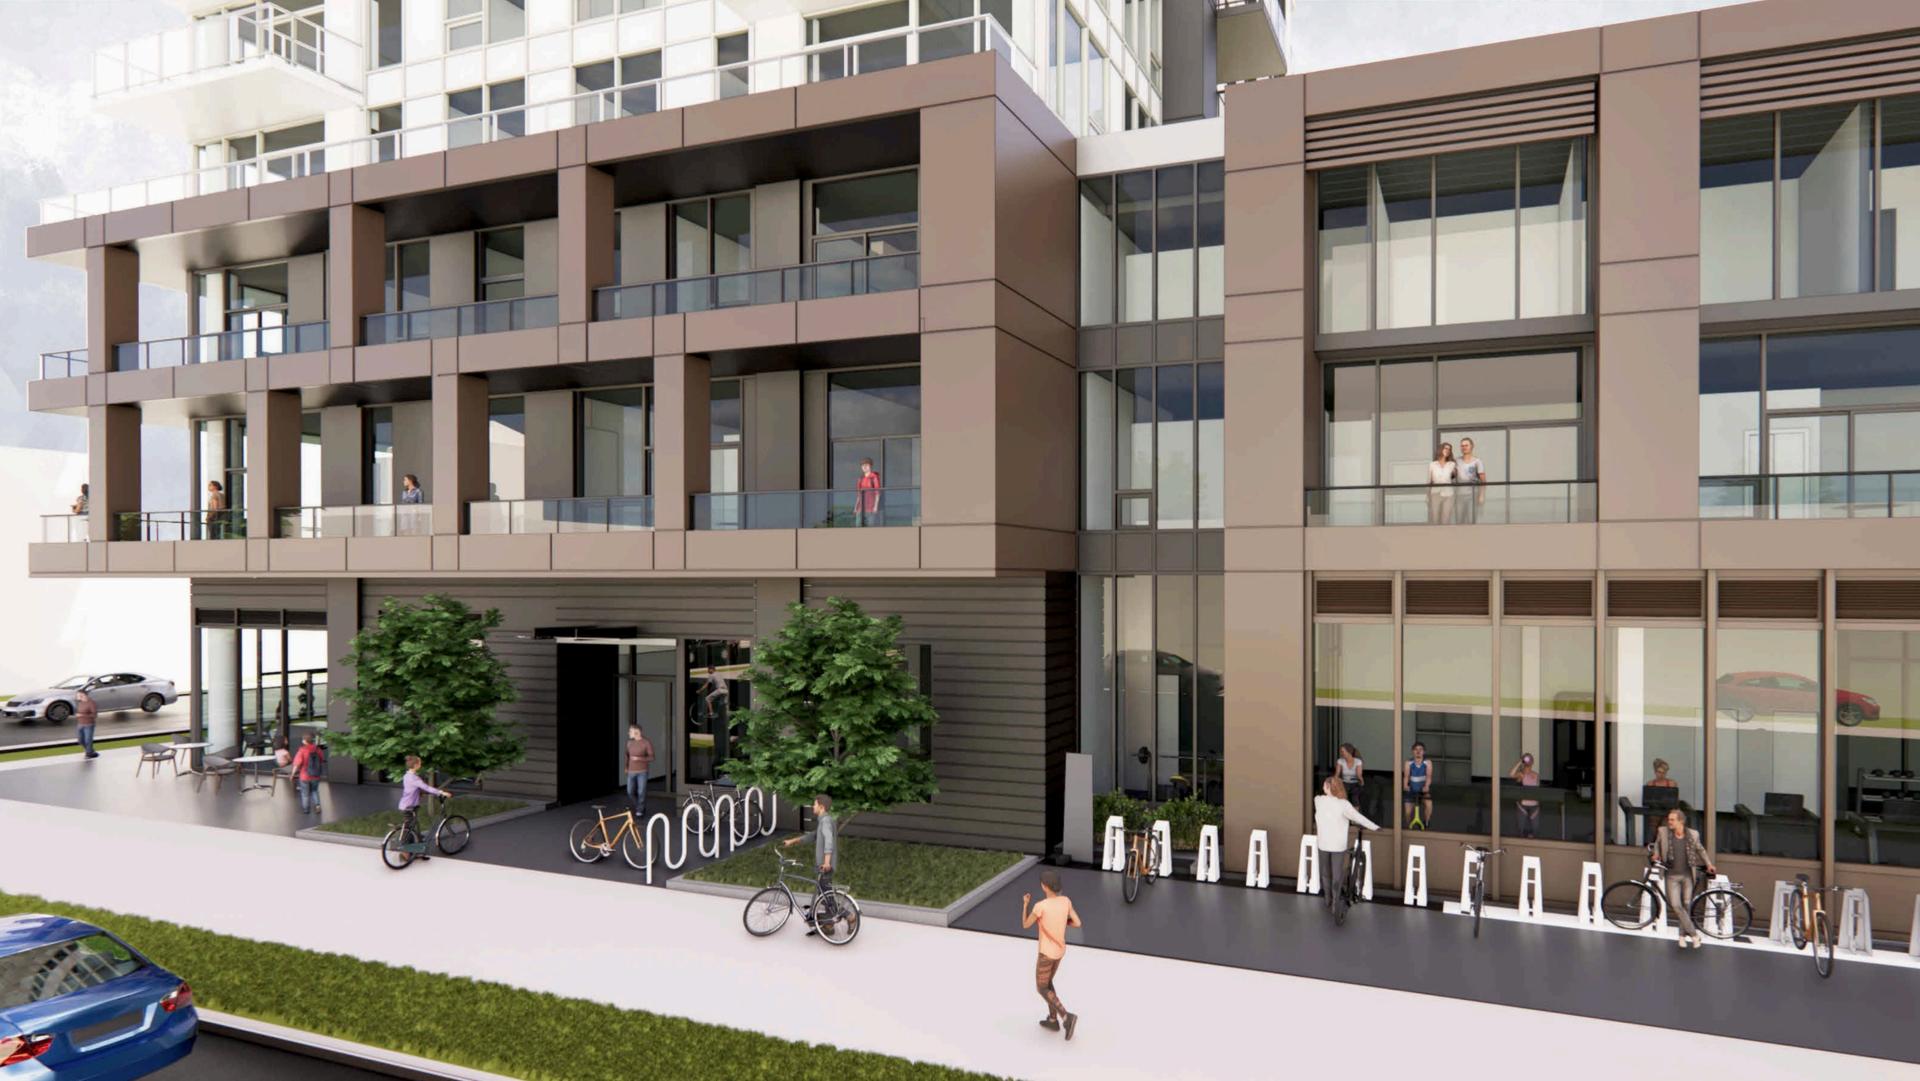

#### **Bike Share Area**

The bike share rack area offers an opportunity for a public art installation that combines both form and function. This space can feature an artistic canopy that not only activates the area but also provides weather protection for the bikes. By shielding the bike racks from rain and snow, the canopy could improve usability for riders and reduce maintenance costs for the system, encouraging greater adoption of bike-sharing in the neighbourhood.

The art could also extend to the architectural elements that frame this area. The fenestration and paneling of the amenity and residential spaces above provide a complementary backdrop for the canopy design. The interplay of materials, colours, and patterns in the canopy could be harmonized with the building's modern façade, creating a cohesive and visually striking statement. This integration would enhance the sense of connection between the public art, the building's architectural design, and the surrounding urban environment.

#### **Bike Share Area**

The bike share station presents an exciting opportunity for a public art installation that seamlessly blends creativity with practicality. The location envisions an artistic canopy that not only enlivens the space but also serves as a functional shelter, protecting bicycles from rain and snow. This addition would enhance the user experience by making the bike racks more accessible in all weather conditions, while also reducing system maintenance demands. By encouraging greater participation in bike-sharing, this installation could foster a more sustainable and active neighbourhood.

Beyond its practical benefits, the canopy could serve as a focal point for placemaking, transforming the area into a notable and inviting public space. With its artistic appeal and thoughtful design, the canopy could encourage people to gather, linger, and use the bike share station as a natural meeting point before setting off on their journey. Whether it's a shaded spot to pause during a bike ride, a rendezvous location for friends, or a landmark within the urban fabric, the canopy would foster a sense of community and connection. By integrating seamlessly with the surrounding architecture and streetscape, it could create a cohesive and dynamic environment that invites interaction and elevates the neighbourhood's character.

The artistic canopy has the potential to transcend its functional role by integrating seamlessly with the architectural elements of the surrounding built environment. The fenestration and paneling of the amenity and residential spaces above offer a natural canvas for extending the artistic vision. By echoing the building's materials, colors, and geometric patterns, the canopy could forge a strong visual dialogue with the modern façade, enhancing the overall aesthetic coherence of the space. By embedding the canopy's design within the architectural language of the building, the art could act as a unifying element that blurs the boundaries between public space and private structure. This thoughtful integration would not only create a visually striking statement but also enhance the relationship between the public art, the architecture, and the surrounding urban environment.