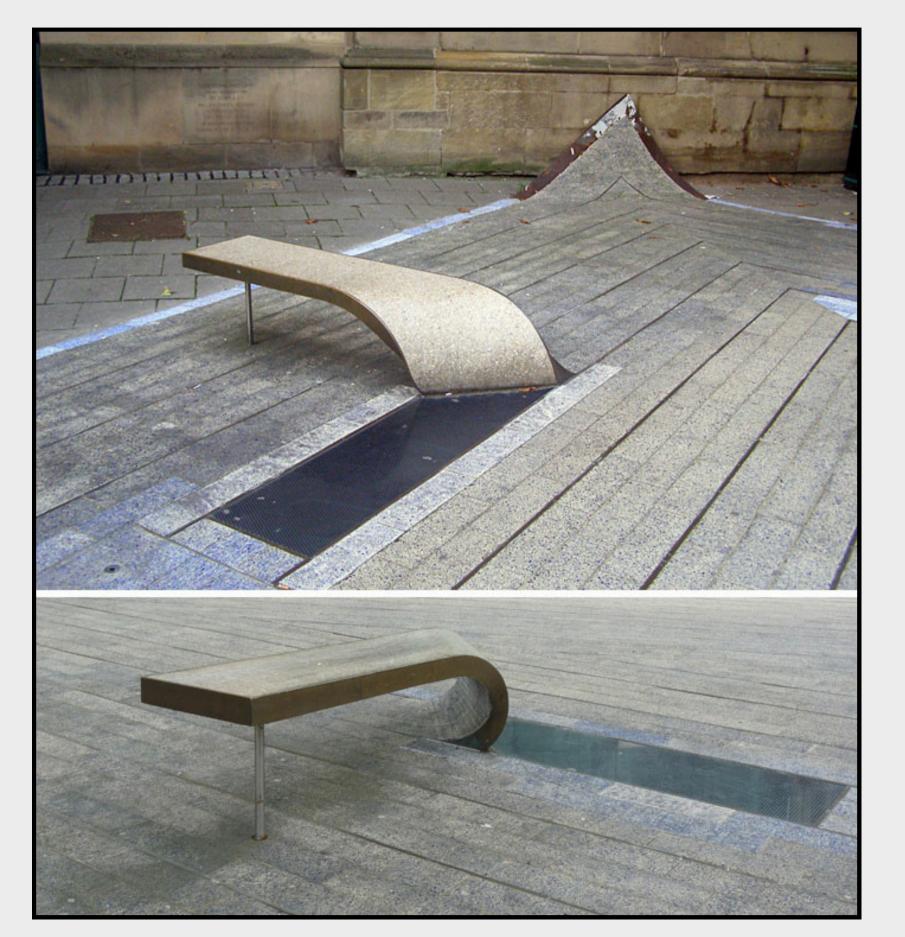

#### **Corner Plaza at Pine and West 11th**

This prominent corner plaza, located outside the commercial unit, offers a unique opportunity for a three-dimensional art piece. This space could be utilized for an interactive installation that serves both as public art and functional seating, such as a sculptural bench or stools. The integration of seating elements would activate the plaza, encouraging community engagement and creating a visually compelling focal point for pedestrians.

### PUBLIC ART OPPORTUNITY Corner Plaza

The proposed public art location is located at the corner plaza located at the intersection of West 11th Ave and Pine. In its vision for urban plazas, the *Broadway Plan* establishes the aim that "each plaza will reflect the immediate neighbourhood character and contribute to a socially-vibrant place". Moreover, it provides further guidance to "integrate public art that express the location's uniqueness"

The proposed public art location illustrated in red in the accompanying site plan will include the ground plane, the canopy, and the facade surrounding the plaza. **Artists are strongly encouraged to take advantage of multiple planes available to them at the corner plaza.** Given its location and visibility, the corner plaza should be considered a prime location for public art.

We are inviting artists to reimagine the concept of public seating through innovative and functional artwork. This opportunity aims to merge creativity with utility, encouraging the creation of a seating installation that enhances this commercial plaza.

Selected works should inspire interaction, foster community engagement, and contribute to the visual and cultural identity of the location. Works must prioritize durability and safety while reflecting artistic excellence. This commercial location envisions a coffee shop patio that provides the chance to shape how people experience and connect within shared spaces.