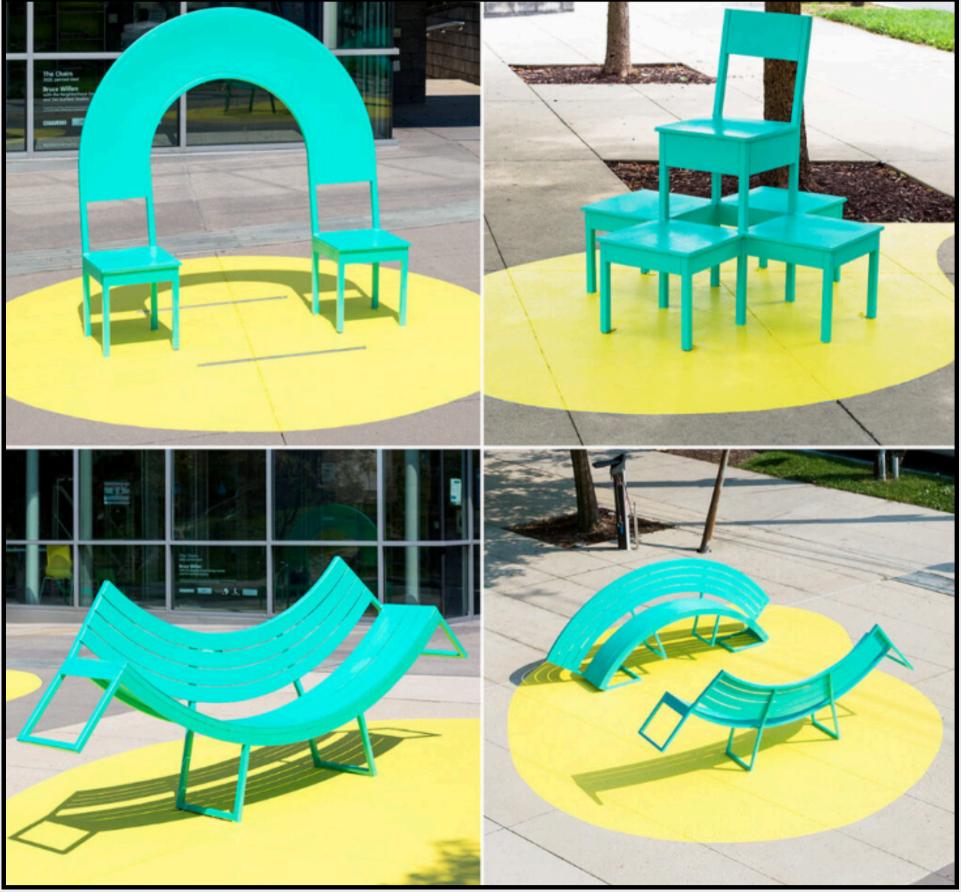

#### **Corner Plaza at Pine and West 11th**

This prominent corner plaza, located outside the commercial unit, offers a unique opportunity for a three-dimensional art piece. This space could be utilized for an interactive installation that serves both as public art and functional seating, such as a sculptural bench or stools. The integration of seating elements would activate the plaza, encouraging community engagement and creating a visually compelling focal point for pedestrians.

We are inviting artists to reimagine the concept of public seating through innovative and functional artwork. This opportunity aims to merge creativity with utility, encouraging the creation of a seating installation that enhances this commercial plaza.

Selected works should inspire interaction, foster community engagement, and contribute to the visual and cultural identity of the location. Works must prioritize durability and safety while reflecting artistic excellence. This commercial location envisions a coffee shop patio that provides the chance to shape how people experience and connect within shared spaces.