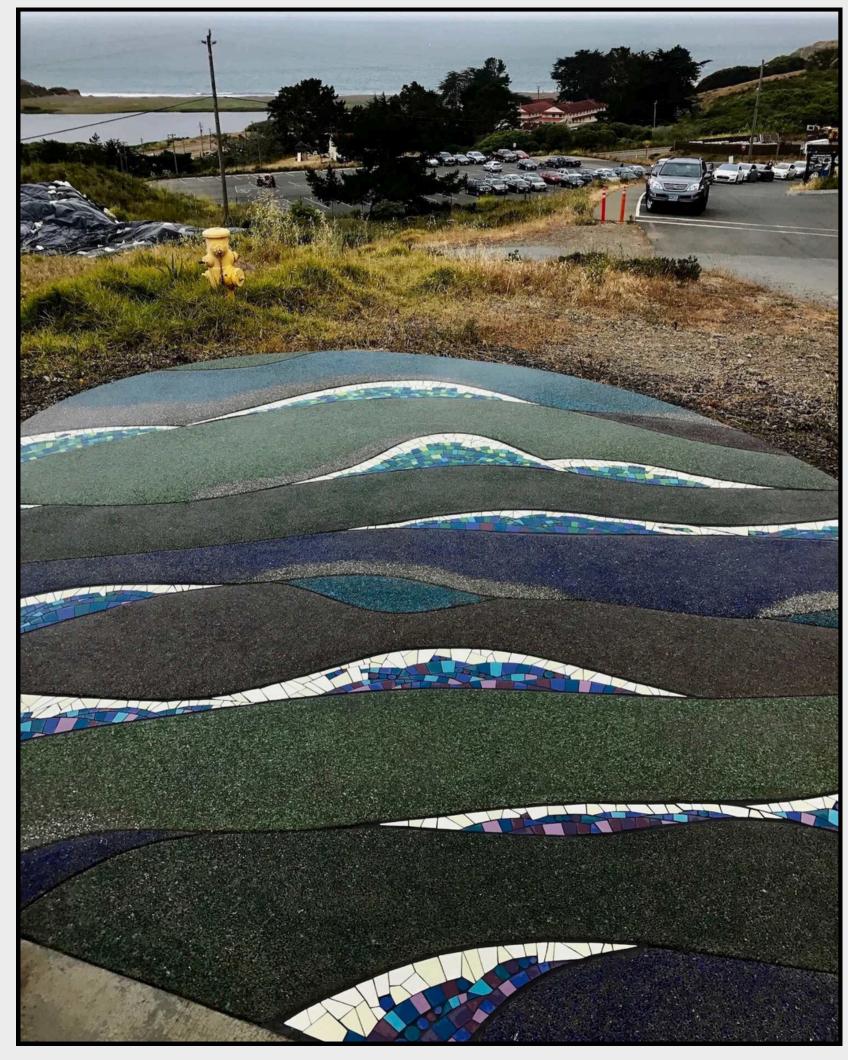

#### **Lobby Entrances**

The two lobby entrances offer an ideal canvas for mosaic art installations as part of the ground plane. These pieces could add texture, color, and a sense of place to the entrances, welcoming residents and visitors while enhancing the building's identity. As durable and vibrant features, the mosaics would contribute to the project's aesthetic and cultural impact.