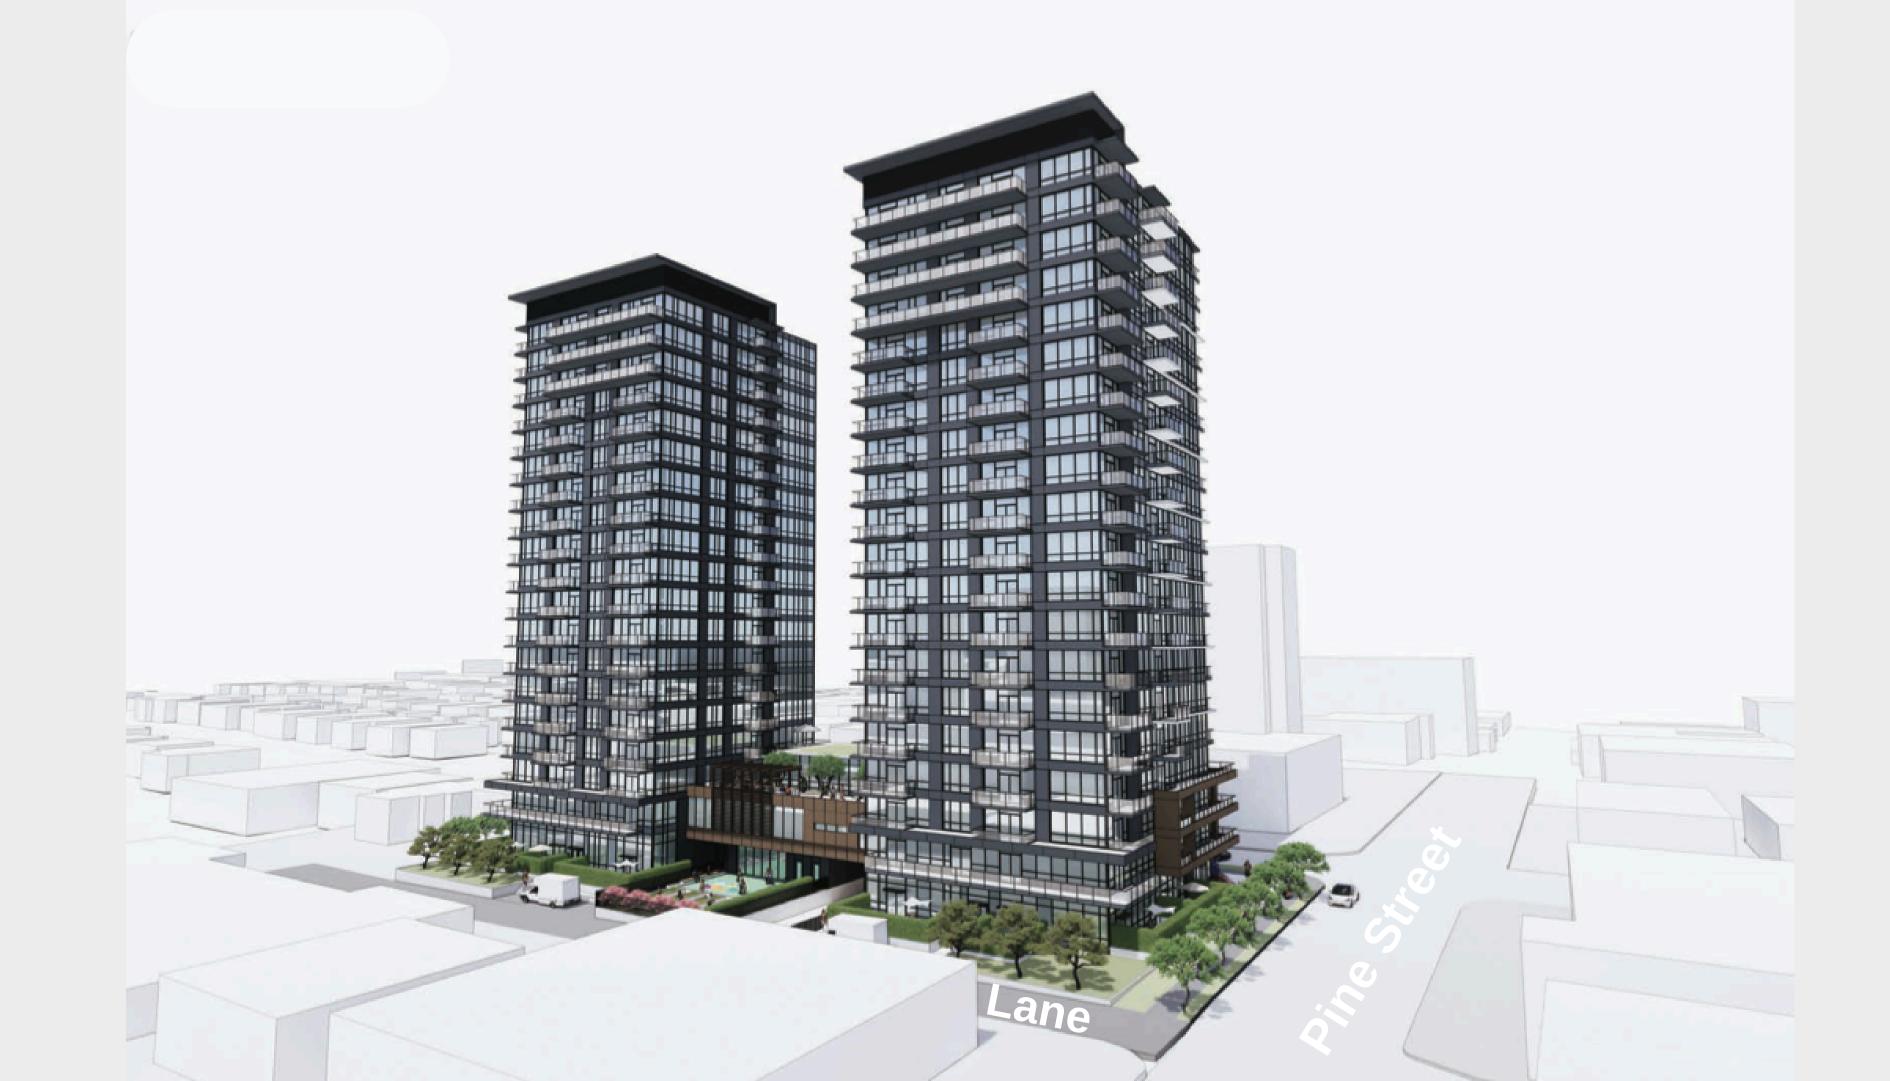

### RENDERINGS

The site is a consolidation of 5 residential lots, totalling approximately 31,250 SQ.FT. The project site is located at the corner of 11th Avenue and Pine Street – 2 blocks South of West Broadway and 1 block East of Burrard Street, with a municipal lane running East-West along the South property line. The West property line is shared with an adjacent property.