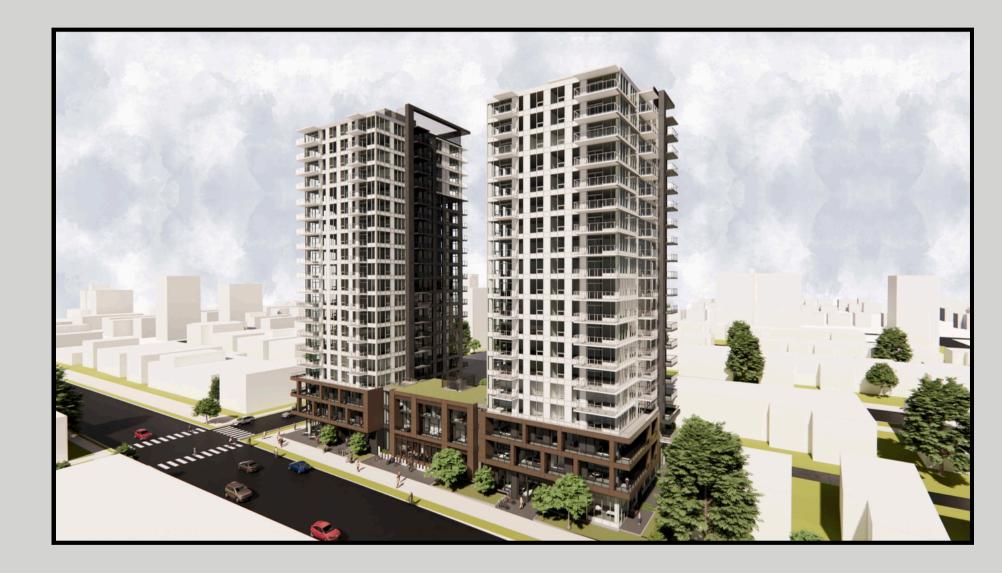

# PRELIMINARY PUBLIC ART PLAN - PAC PRESENTATION

June 16th 2025



### PROJECT STATISTICS

CIVIC ADDRESS 1726 WEST 11TH AVENUE, VANCOUVER BC

USE MARKET & BELOW MARKET RENTAL, RETAIL

- TOTAL FSR6.8
- TOTAL DENSITY 213,749 SQ FT
- SOCIAL HOUSING 33,555 SQ FT
- TOTAL UNITS 282
- ZONING RM-3
- USE STATEMENT RESIDENTIAL 100% SECURED MARKET RENTAL HOUSING. 20% OF WHICH TO BE SECURED AT BELOW-MARKET AFFORDABLE RENTS.

The site is a consolidation of 5 residential lots, totalling approximately 31,250 SQ.FT. The project site is located at the corner of 11th Avenue and Pine Street – 2 blocks South of West Broadway and 1 block East of Burrard Street, with a municipal lane running East-West along the South property line. The West property line is shared with an adjacent property.



# LOCATION



# LOCATION



Charleson

Seneral Hosp

# CULTURE/SHIFT

The City of Vancouver's council-adopted *Culture/Shift* formalizes Vancouver's goals for arts and culture for 2020-2029. It identifies key strategic directions to transform how arts and culture are integrated into every facet of the city. It establishes a framework with strategic directions and actions to align and increase:

- Support for art and culture
- Champion creators
- Build on our commitments to Reconciliation and Equity
- Introduce bold moves to advance community-led cultural infrastructure
- Position Vancouver as a thriving hub for music

Wesgroup's contribution toward public art for this project represents a significant investment in Arts & Culture. In keeping with the aims of Culture/Shift, the project tea