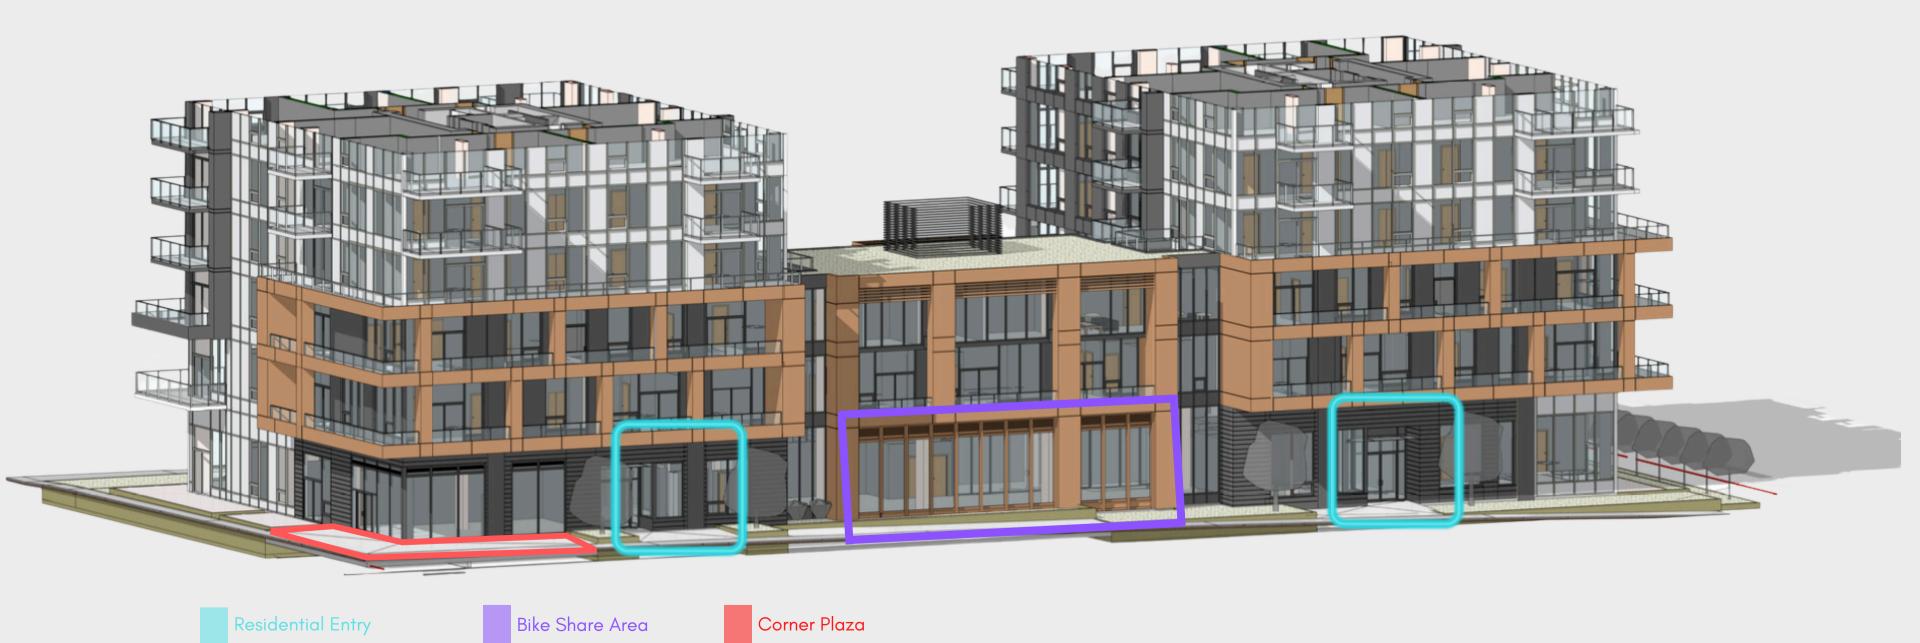

### POTENTIAL PUBLIC ART LOCATIONS

#### **Corner Plaza at Pine and West 11th**

This prominent corner plaza, located outside the commercial unit, offers a unique opportunity for a three-dimensional art piece. This space could be utilized for an interactive installation that serves both as public art and functional seating, such as a sculptural bench or stools. The integration of seating elements would activate the plaza, encouraging community engagement and creating a visually compelling focal point for pedestrians.

#### **Bike Share Area**

The bike share rack area offers an opportunity for a public art installation that combines both form and function. This space can feature an artistic canopy that not only activates the area but also provides weather protection for the bikes. By shielding the bike racks from rain and snow, the canopy could improve usability for riders and reduce maintenance costs for the system, encouraging greater adoption of bike-sharing in the neighbourhood.

#### **Lobby Entrances**

The two lobby entrances offer an ideal canvas for mosaic art installations as part of the ground plane. These pieces could add texture, color, and a sense of place to the entrances, welcoming residents and visitors while enhancing the building's identity. As durable and vibrant features, the mosaics would contribute to the project's aesthetic and cultural impact.