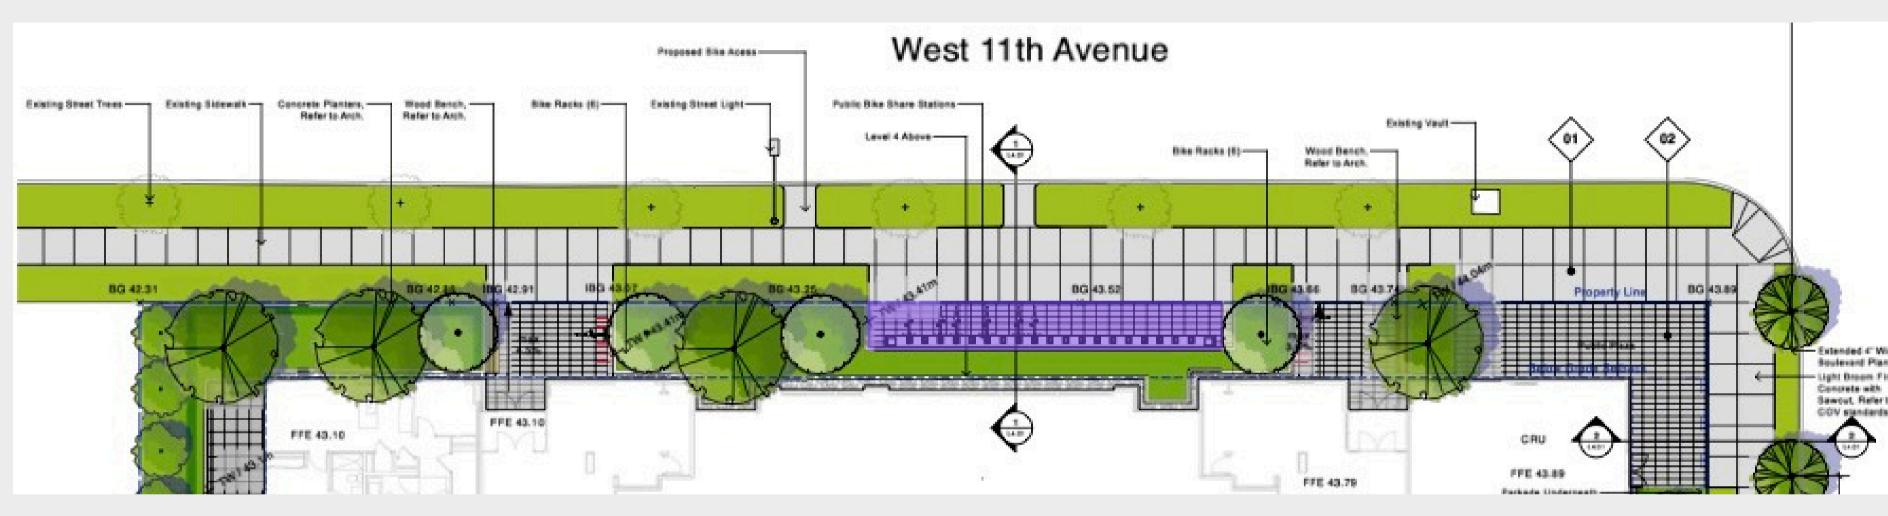

### POTENTIAL PUBLIC ART LOCATIONS

#### **Bike Share Area**

The bike share rack area offers an opportunity for a public art installation that combines both form and function. This space can feature an artistic canopy that not only activates the area but also provides weather protection for the bikes. By shielding the bike racks from rain and snow, the canopy could improve usability for riders and reduce maintenance costs for the system, encouraging greater adoption of bike-sharing in the neighbourhood.

The art could also extend to the architectural elements that frame this area. The fenestration and paneling of the amenity and residential spaces above provide a complementary backdrop for the canopy design. The interplay of materials, colours, and patterns in the canopy could be harmonized with the building's modern façade, creating a cohesive and visually striking statement. This integration would enhance the sense of connection between the public art, the building's architectural design, and the surrounding urban environment.

### PUBLIC ART OPPORTUNITY Corner Plaza

The proposed public art location is located at the corner plaza located at the intersection of West 11th Ave and Pine. In its vision for urban plazas, the *Broadway Plan* establishes the aim that "each plaza will reflect the immediate neighbourhood character and contribute to a socially-vibrant place". Moreover, it provides further guidance to "integrate public art that express the location's uniqueness"

The proposed public art location illustrated in red in the accompanying site plan will include the ground plane, the canopy, and the facade surrounding the plaza. **Artists are strongly encouraged to take advantage of multiple planes available to them at the corner plaza.** Given its location and visibility, the corner plaza should be considered a prime location for public art.