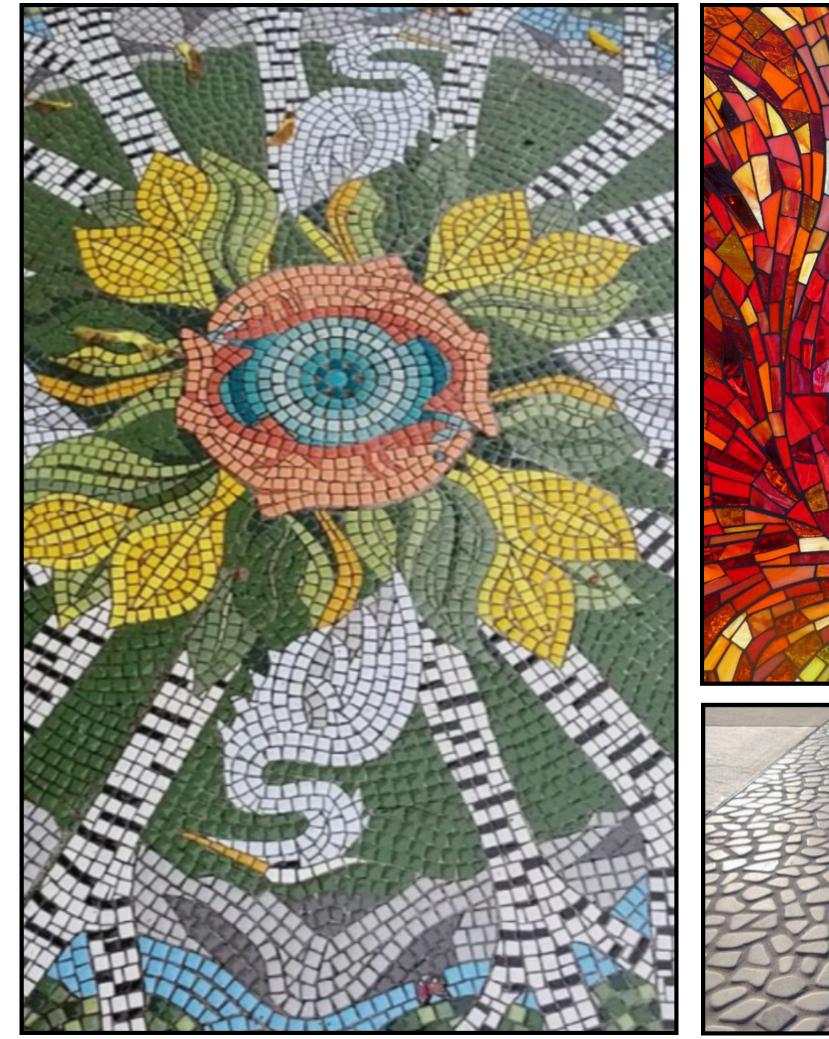

#### **Lobby Entrances**

The two lobby entrances offer an ideal canvas for mosaic art installations as part of the ground plane. These pieces could add texture, color, and a sense of place to the entrances, welcoming residents and visitors while enhancing the building's identity. As durable and vibrant features, the mosaics would contribute to the project's aesthetic and cultural impact.