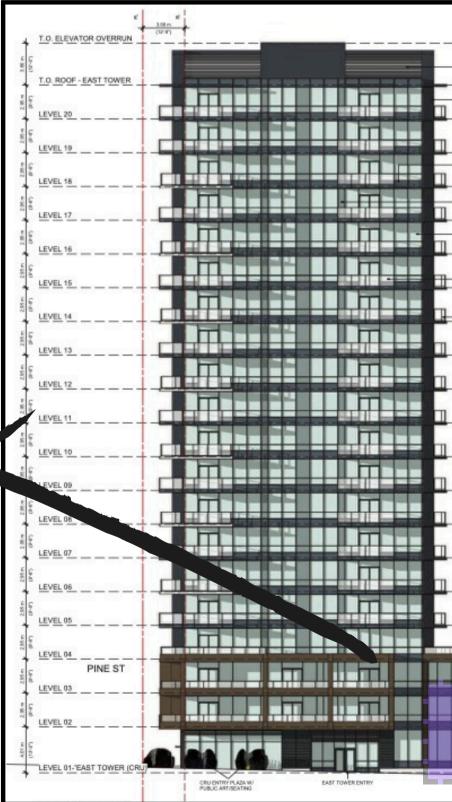

e offer a natural canvas for extending the artistic vision. By echoing the building's materials, colors, and geometric patterns, the canopy could forge a strong visual dialogue with the modern façade, enhancing the overall aesthetic coherence of the space. By embedding the canopy's design within the architectural language of the building, the art could act as a unifying element that blurs the boundaries between public space and private structure. This thoughtful integration would not only create a visually striking statement but also enhance the relationship between the public art, the architecture, and the surrounding urban environment.

### **PUBLIC ART OPPORTUNITY Bike Share Area**



### **PUBLIC ART OPPORTUNITY Bike Share Area**



# PUBLIC ART OPPORTUNITY

### **Bike Share Area**





|                           |