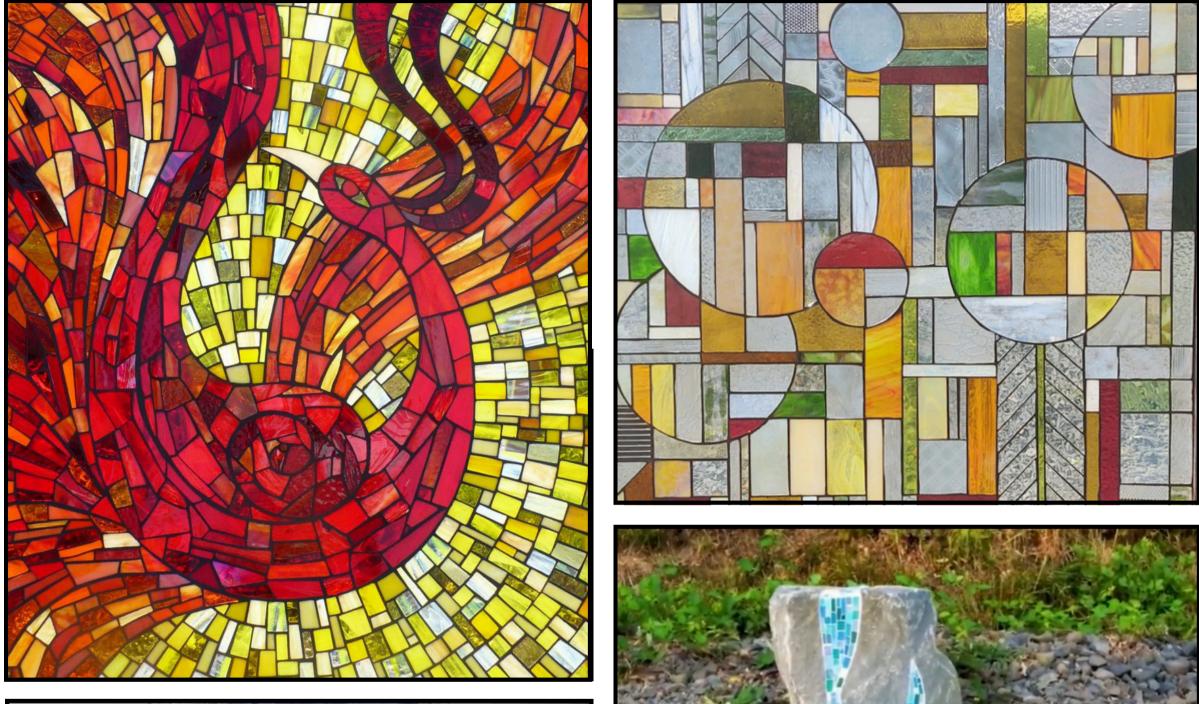

#### **Lobby Entrances**

The two lobby entrances offer an ideal canvas for mosaic art installations as part of the ground plane. These pieces could add texture, color, and a sense of place to the entrances, welcoming residents and visitors while enhancing the building's identity. As durable and vibrant features, the mosaics would contribute to the project's aesthetic and cultural impact.