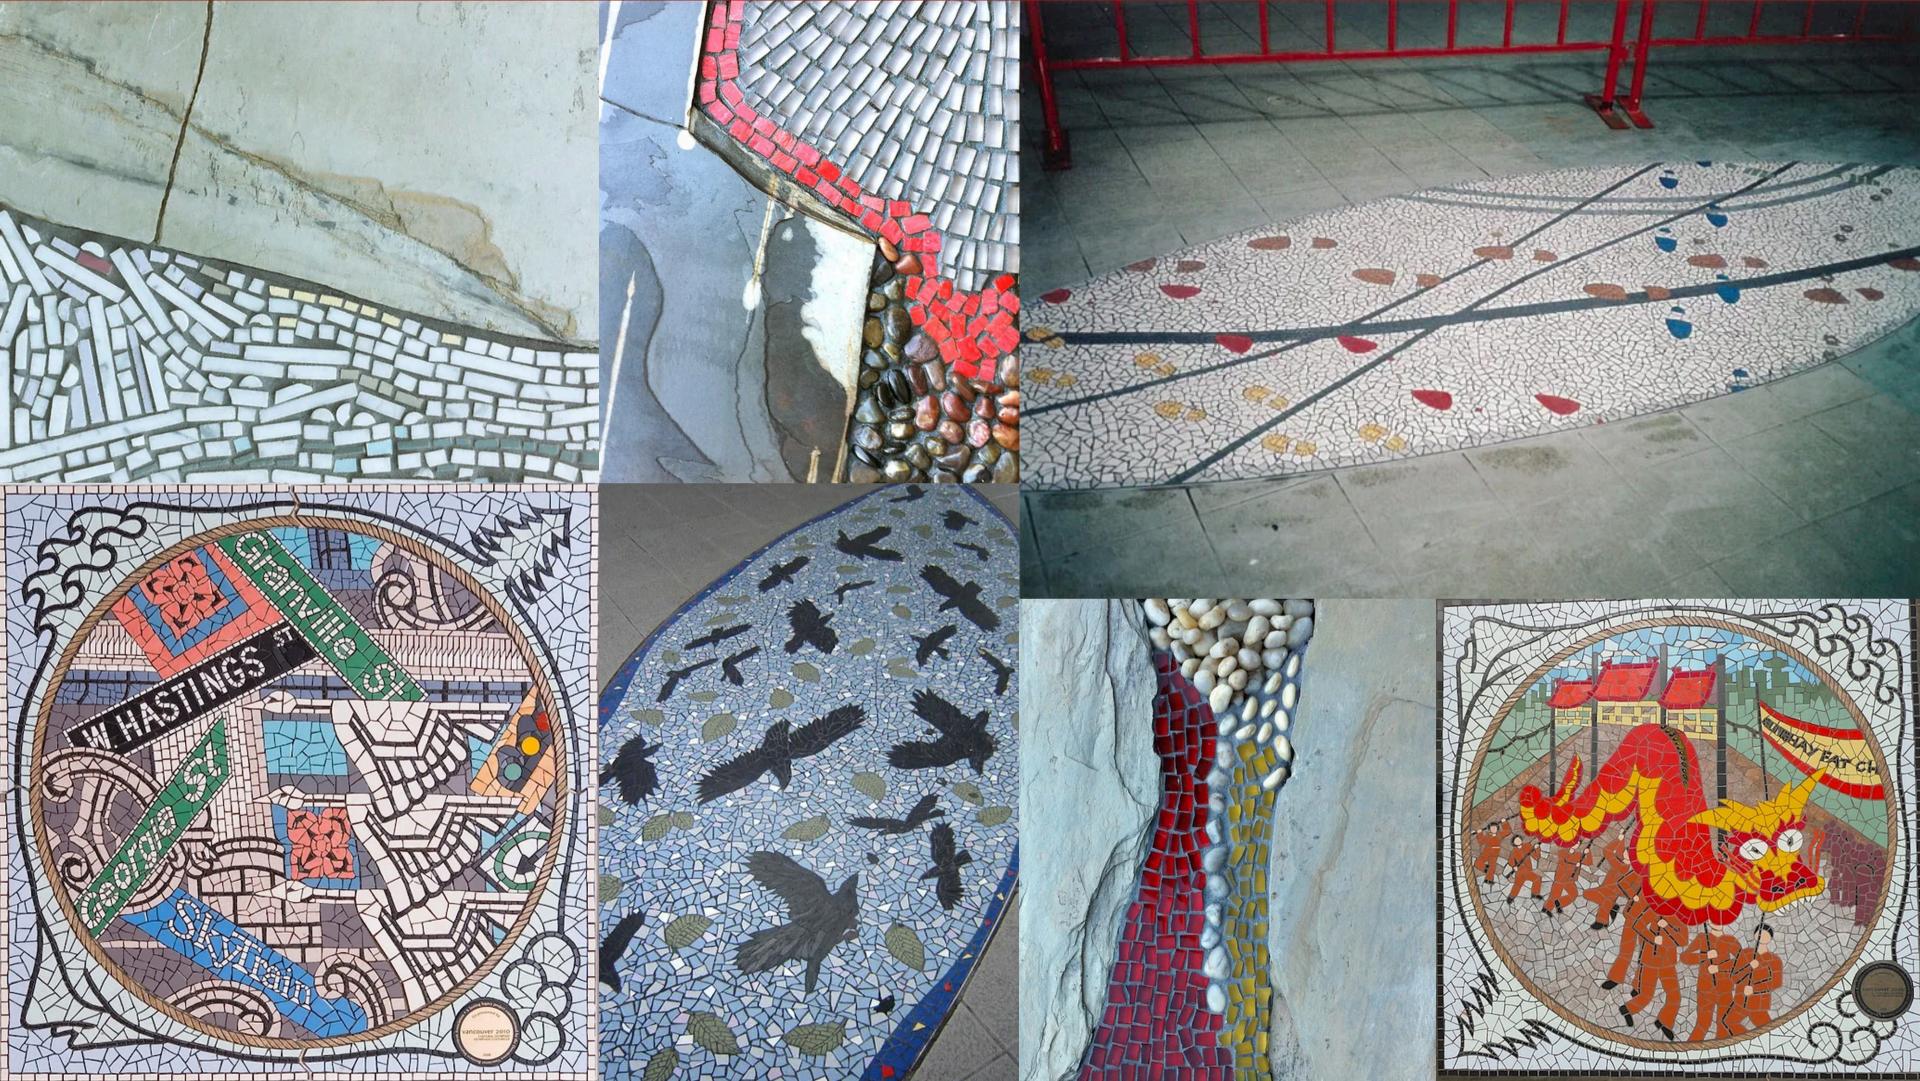

#### **Lobby Entrances**

The two lobby entrances offer an ideal canvas for mosaic art installations as part of the ground plane. These pieces could add texture, color, and a sense of place to the entrances, welcoming residents and visitors while enhancing the building's identity. As durable and vibrant features, the mosaics would contribute to the project's aesthetic and cultural impact.