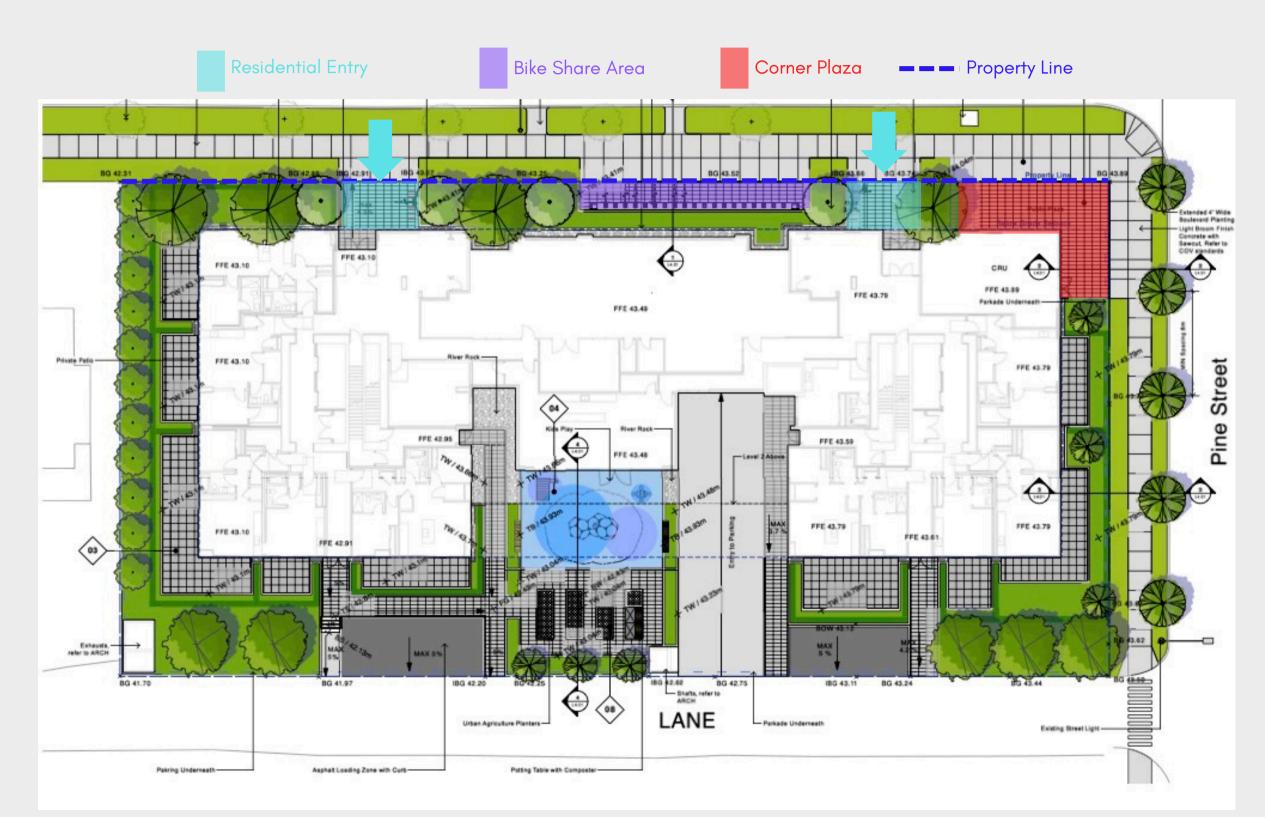

### POTENTIAL PUBLIC ART LOCATIONS

#### **Corner Plaza at Pine and West 11th**

This prominent corner plaza, located outside the commercial unit, offers a unique opportunity for a three-dimensional art piece. This space could be utilized for an interactive installation that serves both as public art and functional seating, such as a sculptural bench or stools. The integration of seating elements would activate the plaza, encouraging community engagement and creating a visually compelling focal point for pedestrians.

#### **Bike Share Area**

The bike share rack area offers an opportunity for a public art installation that combines both form and function. This space can feature an artistic canopy that not only activates the area but also provides weather protection for the bikes. By shielding the bike racks from rain and snow, the canopy could improve usability for riders and reduce maintenance costs for the system, encouraging greater adoption of bike-sharing in the neighbourhood.

#### **Lobby Entrances**

The two lobby entrances offer an ideal canvas for mosaic art installations as part of the ground plane. These pieces could add texture, color, and a sense of place to the entrances, welcoming residents and visitors while enhancing the building's identity. As durable and vibrant features, the mosaics would contribute to the project's aesthetic and cultural impact.