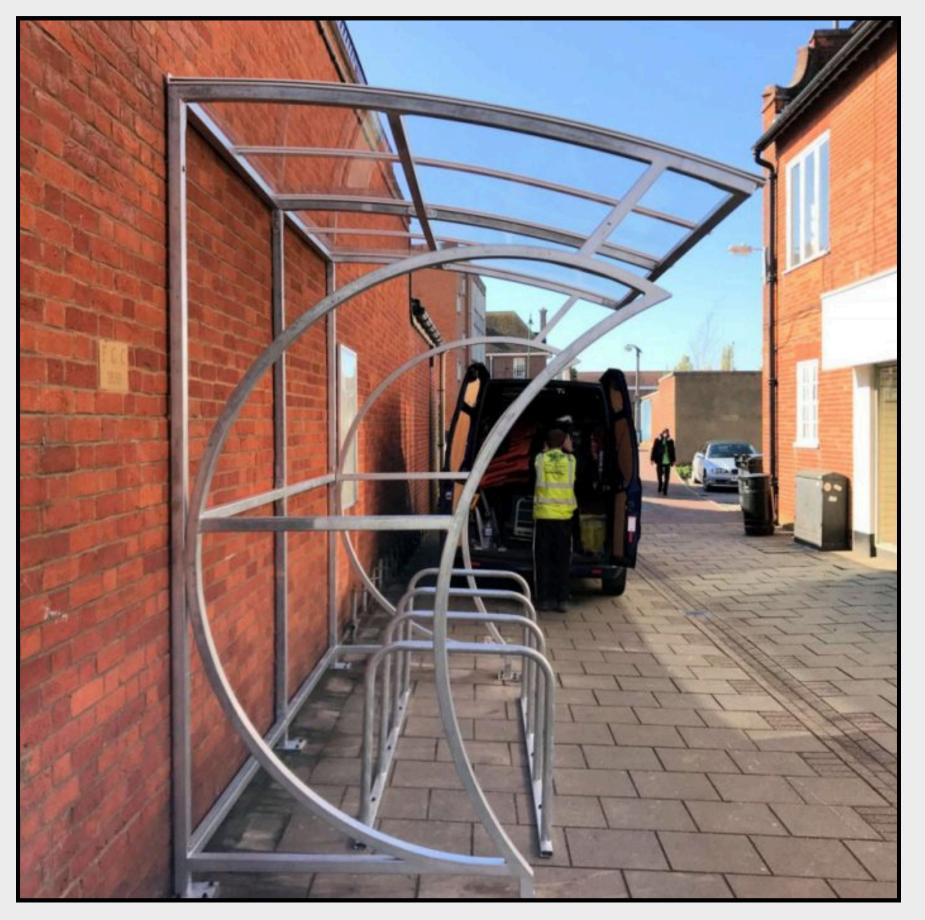

#### **Bike Share Area**

The bike share rack area offers an opportunity for a public art installation that combines both form and function. This space can feature an artistic canopy that not only activates the area but also provides weather protection for the bikes. By shielding the bike racks from rain and snow, the canopy could improve usability for riders and reduce maintenance costs for the system, encouraging greater adoption of bike-sharing in the neighbourhood.

#### **Bike Share Area**

The bike share station presents an exciting opportunity for a public art installation that seamlessly blends creativity with practicality. The location envisions an artistic canopy that not only enlivens the space but also serves as a functional shelter, protecting bicycles from rain and snow. This addition would enhance the user experience by making the bike racks more accessible in all weather conditions, while also reducing system maintenance demands. By encouraging greater participation in bike-sharing, this installation could foster a more sustainable and active neighbourhood.

Beyond its practical benefits, the canopy could serve as a focal point for placemaking, transforming the area into a notable and inviting public space. With its artistic appeal and thoughtful design, the canopy could encourage people to gather, linger, and use the bike share station as a natural meeting point before setting off on their journey. Whether it's a shaded spot to pause during a bike ride, a rendezvous location for friends, or a landmark within the urban fabric, the canopy would foster a sense of community and connection. By integrating seamlessly with the surrounding architecture and streetscape, it could create a cohesive and dynamic environment that invites interaction and elevates the neighbourhood's character.

The artistic canopy has the potential to transcend its functional role by integrating seamlessly with the architectural elements of the surrounding built environment. The fenestration and paneling of the amenity and residential spaces above offer a natural canvas for extending the artistic vision. By echoing the building's materials, colors, and geometric patterns, the canopy could forge a strong visual dialogue with the modern façade, enhancing the overall aesthetic coherence of the space. By embedding the canopy's design within the architectural language of the building, the art could act as a unifying element that blurs the boundaries between public space and private structure. This thoughtful integration would not only create a visually striking statement but also enhance the relationship between the public art, the architecture, and the surrounding urban environment.