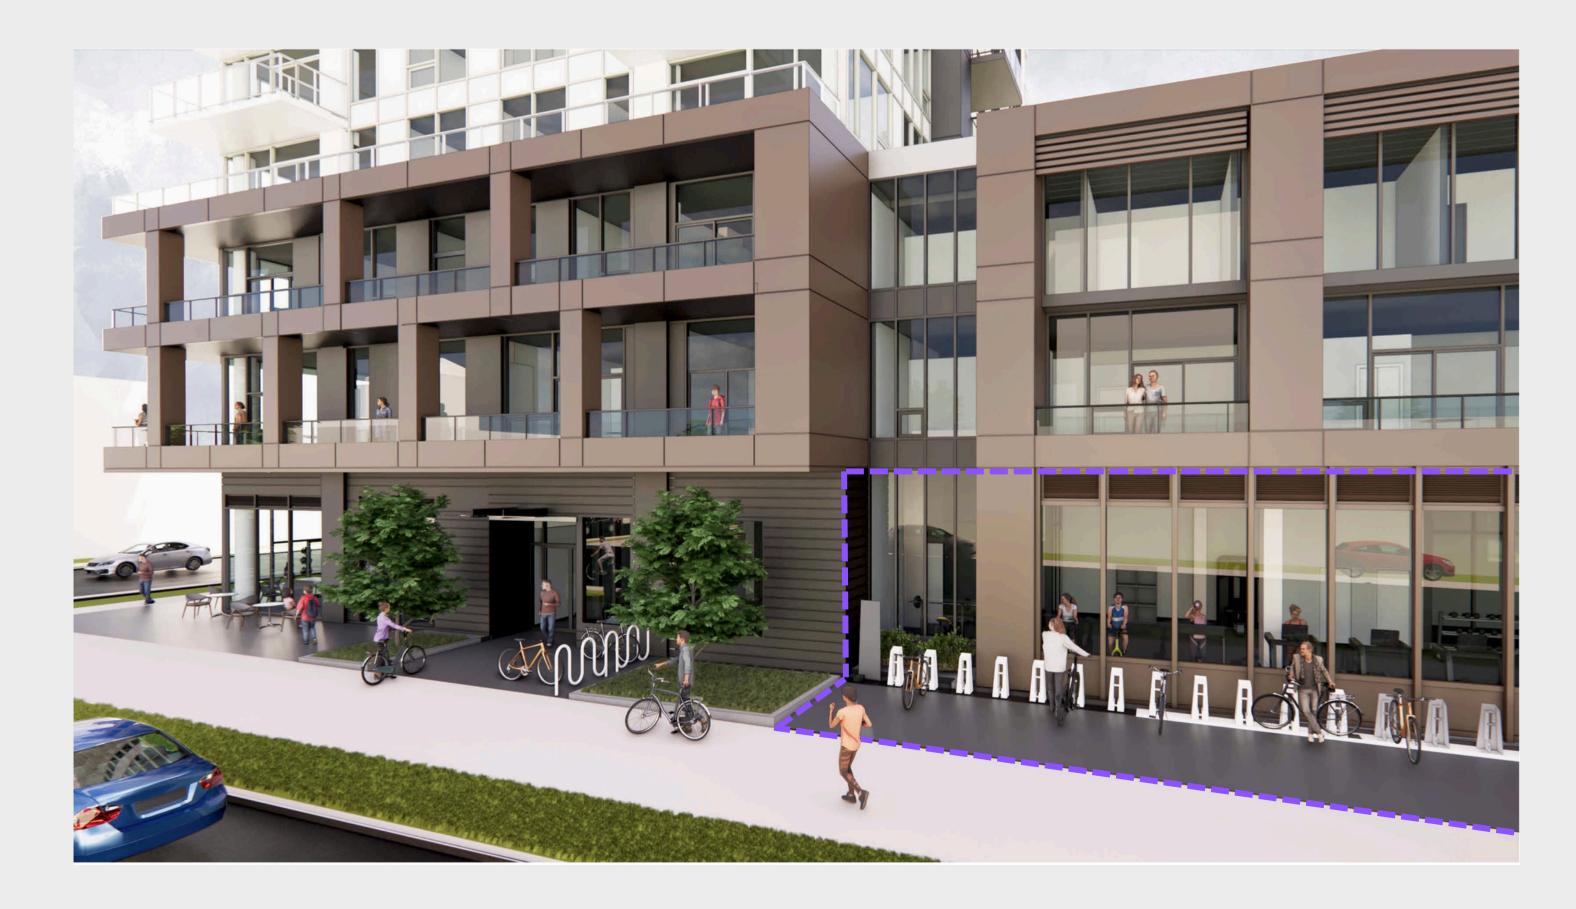

#### **Bike Share Area**

The bike share rack area offers an opportunity for a public art installation that combines both form and function. This space can feature an artistic canopy that not only activates the area but also provides weather protection for the bikes. By shielding the bike racks from rain and snow, the canopy could improve usability for riders and reduce maintenance costs for the system, encouraging greater adoption of bike-sharing in the neighbourhood.

#### **Bike Share Area**

The bike share station presents an exciting opportunity for a public art installation that seamlessly blends creativity with practicality. The location envisions an artistic canopy that not only enlivens the space but also serves as a functional shelter, protecting bicycles from rain and snow. This addition would enhance the user experience by making the bike racks more accessible in all weather conditions, while also reducing system maintenance demands. By encouraging greater participation in bike-sharing, this installation could foster a more sustainable and active neighbourhood.

The artistic canopy has the potential to transcend its functional role by integrating seamlessly with the architectural elements of the surrounding built environment. The fenestration and paneling of the amenity and residential spaces above offer a natural canvas for extending the artistic vision. By echoing the building's materials, colors, and geometric patterns, the canopy could forge a strong visual dialogue with the modern façade, enhancing the overall aesthetic coherence of the space. By embedding the canopy's design within the architectural language of the building, the art could act as a unifying element that blurs the boundaries between public space and private structure. This thoughtful integration would not only create a visually striking statement but also enhance the relationship between the public art, the architecture, and the surrounding urban environment.