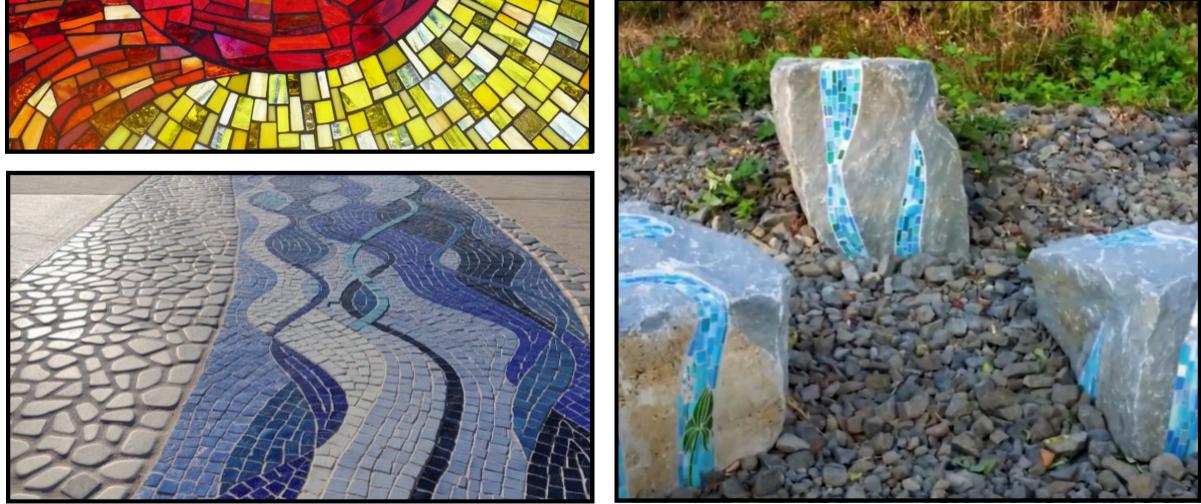

#### **Lobby Entrances**

The two lobby entrances offer an ideal canvas for mosaic art installations as part of the ground plane. These pieces could add texture, color, and a sense of place to the entrances, welcoming residents and visitors while enhancing the building's identity. As durable and vibrant features, the mosaics would contribute to the project's aesthetic and cultural impact.