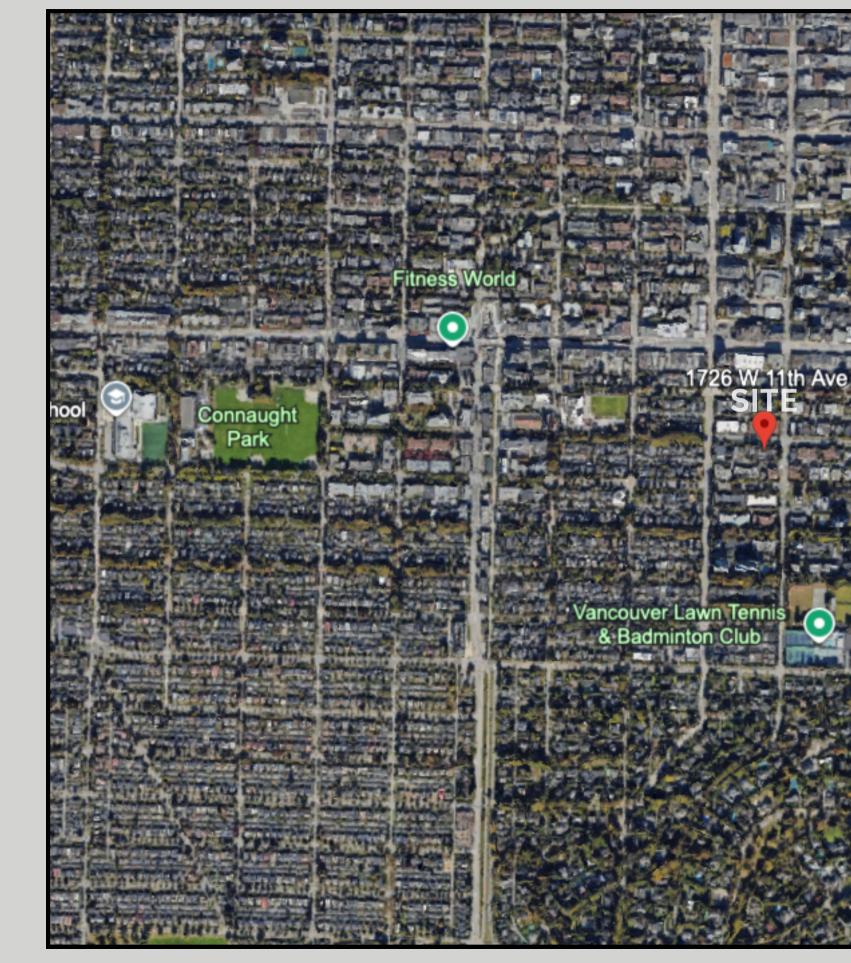

ARY PUBLIC ART PLAN - PAC PRESENTATION

June 16th 2025



### PROJECT STATISTICS

CIVIC ADDRESS 1726 WEST 11TH AVENUE, VANCOUVER BC

USE MARKET & BELOW MARKET RENTAL, RETAIL

- TOTAL FSR6.8
- TOTAL DENSITY 213,749 SQ FT
- SOCIAL HOUSING 33,555 SQ FT
- TOTAL UNITS 282
- ZONING RM-3
- USE STATEMENT RESIDENTIAL 100% SECURED MARKET RENTAL HOUSING. 20% OF WHICH TO BE SECURED AT BELOW-MARKET AFFORDABLE RENTS.

The site is a consolidation of 5 residential lots, totalling approximately 31,250 SQ.FT. The project site is located at the corner of 11th Avenue and Pine Street – 2 blocks South of West Broadway and 1 block East of Burrard Street, with a municipal lane running East-West along the South property line. The West property line is shared with an adjacent property.



# LOCATION



# LOCATION



Charleson

Seneral Hosp

# CULTURE/SHIFT

The City of Vancouver's council-adopted *Culture/Shift* formalizes Vancouver's goals for arts and culture for 2020-2029. It identifies key strategic directions to transform how arts and culture are integrated into every facet of the city. It establishes a framework with strategic directions and actions to align and increase:

- Support for art and culture
- Champion creators
- Build on our commitments to Reconciliation and Equity
- Introduce bold moves to advance community-led cultural infrastructure
- Position Vancouver as a thriving hub for music

Wesgroup's contribution toward public art for this project represents a significant investment in Arts & Culture. In keeping with the aims of Culture/Shift, the project team will collaborate with stak