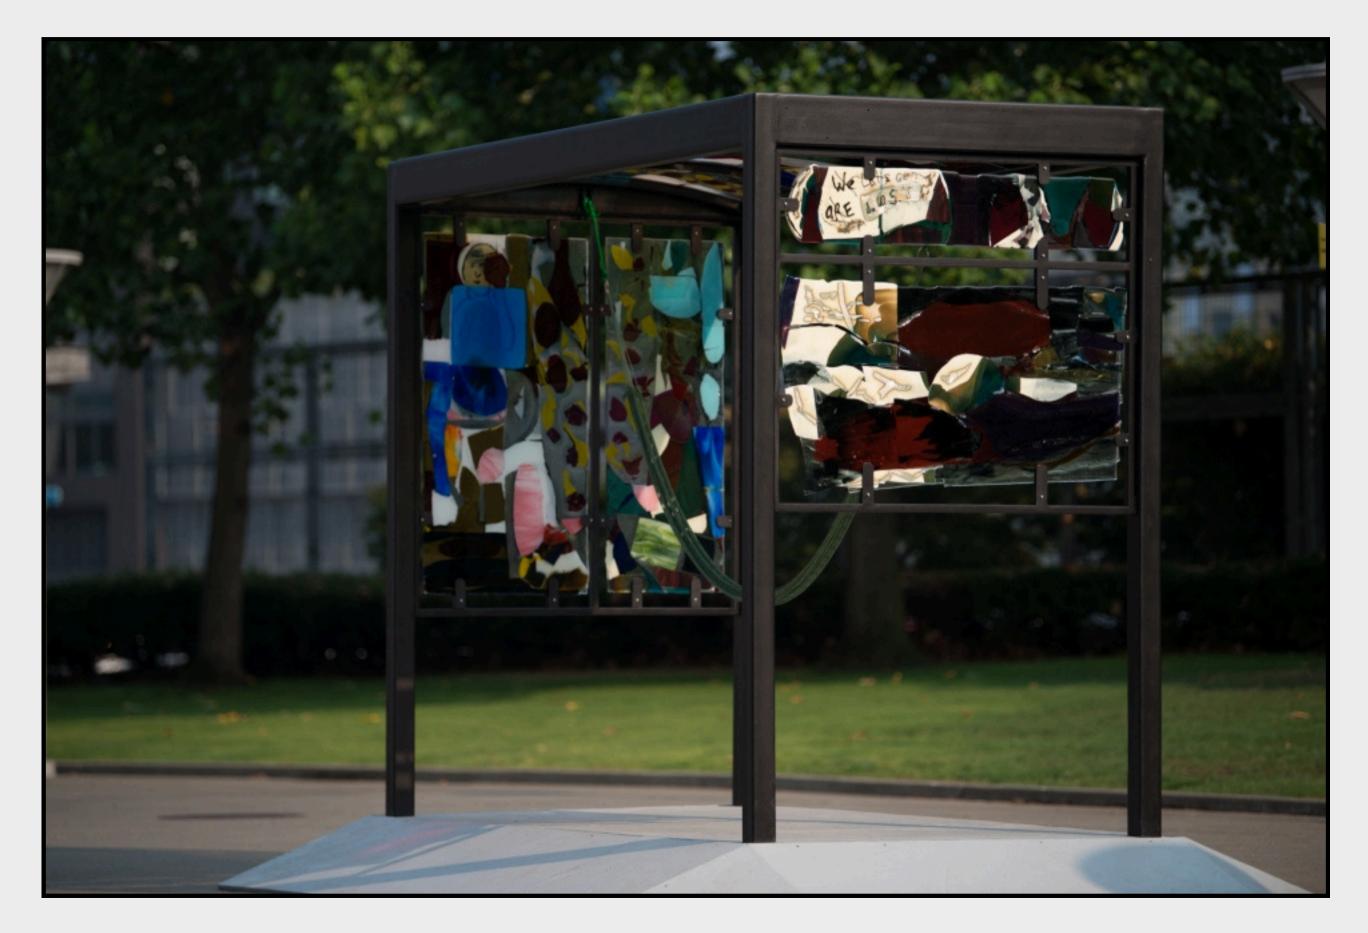

### PUBLIC ART OPPORTUNITY Corner Plaza

The proposed public art location is located at the corner plaza located at the intersection of West 11th Ave and Pine. In its vision for urban plazas, the *Broadway Plan* establishes the aim that "each plaza will reflect the immediate neighbourhood character and contribute to a socially-vibrant place". Moreover, it provides further guidance to "integrate public art that express the location's uniqueness"

The proposed public art location illustrated in red in the accompanying site plan will include the ground plane, the canopy, and the facade surrounding the plaza. **Artists are strongly encouraged to take advantage of multiple planes available to them at the corner plaza.** Given its location and visibility, the corner plaza should be considered a prime location for public art.

We are inviting artists to reimagine the concept of public seating through innovative and functional artwork. This opportunity aims to merge creativity with utility, encouraging the creation of a seating installation that enhances this commercial plaza.

Selected works should inspire interaction, foster community engagement, and contribute to the visual and cultural identity of the location. Works must prioritize durability and safety while reflecting artistic excellence. This commercial location envisions a coffee shop patio that provides the chance to shape how people experience and connect within shared spaces.