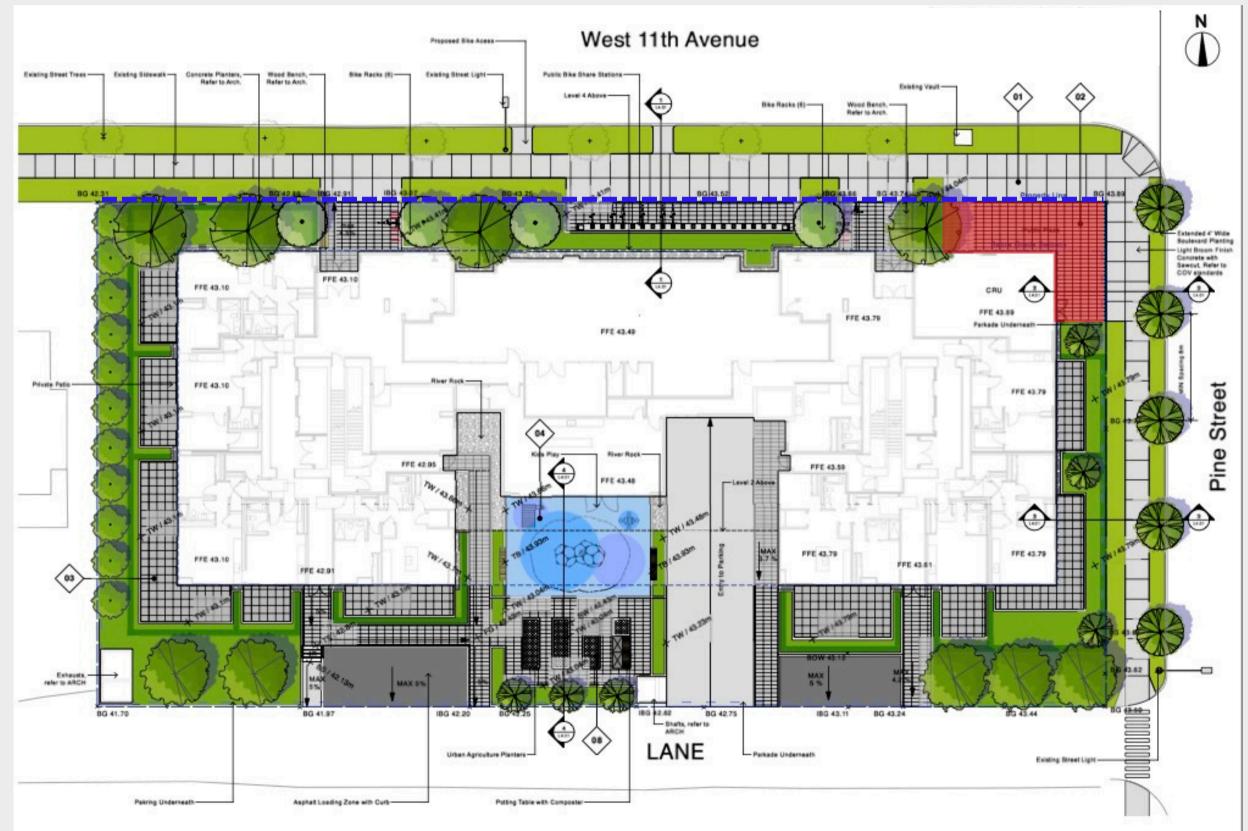

### POTENTIAL PUBLIC ART LOCATIONS

#### **Corner Plaza at Pine and West 11th**

This prominent corner plaza, located outside the commercial unit, offers a unique opportunity for a three-dimensional art piece. This space could be utilized for an interactive installation that serves both as public art and functional seating, such as a sculptural bench or stools. The integration of seating elements would activate the plaza, encouraging community engagement and creating a visually compelling focal point for pedestrians.

#### **Bike Share Area**

The bike share rack area offers an opportunity for a public art installation that combines both form and function. This space can feature an artistic canopy that not only activates the area but also provides weather protection for the bikes. By shielding the bike racks from rain and snow, the canopy could improve usability for riders and reduce maintenance costs for the system, encouraging greater adoption of bike-sharing in the neighbourhood.

#### **Lobby Entrances**

The two lobby entrances offer an ideal canvas for mosaic art installations as part of the ground plane. These pieces could add texture, color, and a sense of place to the entrances, welcoming residents and visitors while enhancing the building's identity. As durable and vibrant features, the mosaics would contribute to the project's aesthetic and cultural impact.