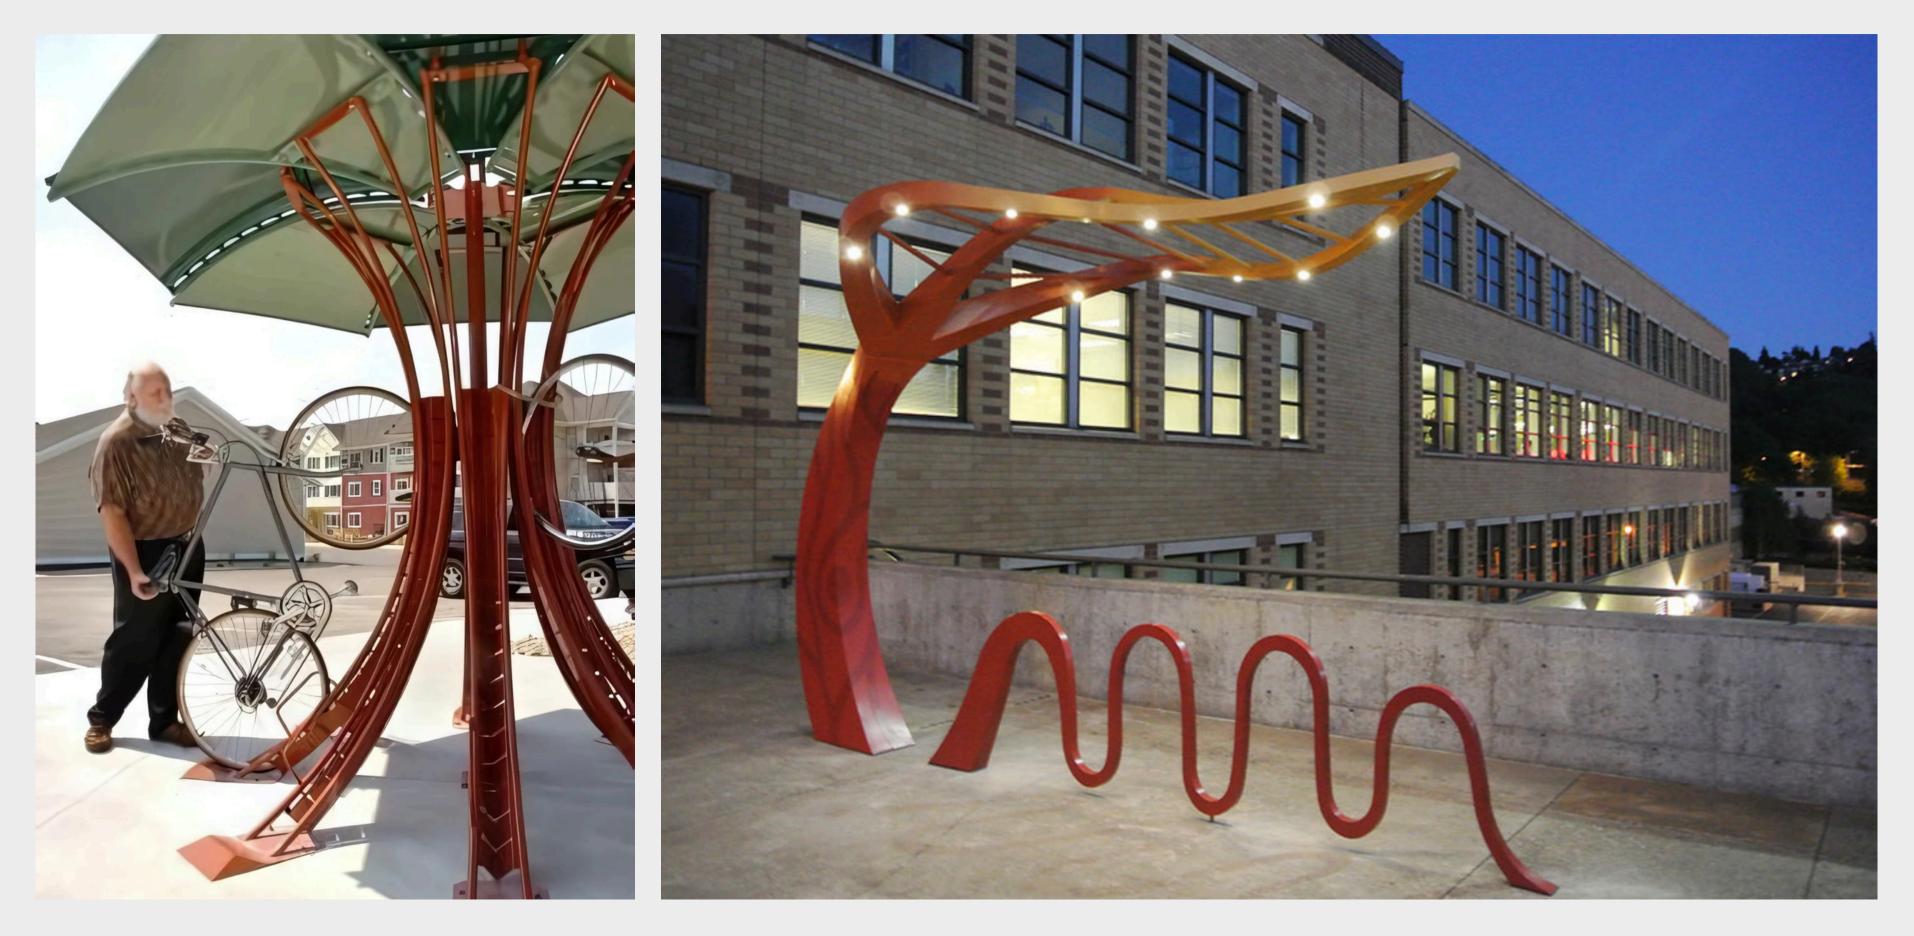

#### **Bike Share Area**

The bike share rack area offers an opportunity for a public art installation that combines both form and function. This space can feature an artistic canopy that not only activates the area but also provides weather protection for the bikes. By shielding the bike racks from rain and snow, the canopy could improve usability for riders and reduce maintenance costs for the system, encouraging greater adoption of bike-sharing in the neighbourhood.

The art could also extend to the architectural elements that frame this area. The fenestration and paneling of the amenity and residential spaces above provide a complementary backdrop for the canopy design. The interplay of materials, colours, and patterns in the canopy could be harmonized with the building's modern façade, creating a cohesive and visually striking statement. This integration would enhance the sense of connection between the public art, the building's architectural design, and the surrounding urban environment.

#### **Bike Share Area**

The bike share station presents an exciting opportunity for a public art installation that seamlessly blends creativity with practicality. The location envisions an artistic canopy that not only enlivens the space but also serves as a functional shelter, protecting bicycles from rain and snow. This addition would enhance the user experience by making the bike racks more accessible in all weather conditions, while also reducing system maintenance demands. By encouraging greater participation in bike-sharing, this installation could foster a more sustainable and active neighbourhood.

Beyond its practical benefits, the canopy could serve as a focal point for placemaking, transforming the area into a notable and inviting public space. With its artistic appeal and thoughtful design, the canopy could encourage people to gather, linger, and use the bike share station as a natural meeting point before setting off on their journey. Whether it's a shaded spot to pause during a bike ride, a rendezvous location for friends, or a landmark within the urban fabric, the canopy would foster a sense of community and connection. By integrating seamlessly with the surrounding architecture and streetscape, it could create a cohesive and dynamic environment that invites interaction and elevates the neighbourhood's character.

The artistic canopy has the potential to transcend its functional role by integrating seamlessly with the architectural elements of the surrounding built environment. The fenestration and paneling of the amenity and residential spaces above offer a natural canvas for extending the artistic vision. By echoing the building's materials, colors, and geometric patterns, the canopy could forge a strong visual dialogue with the modern façade, enhancing the overall aesthetic coherence of the space. By embedding the canopy's design within the architectural language of the building, the art could act as a unifying element that blurs the boundaries between public space and private structure. This thoughtful integration would not only create a visually striking statement but also enhance the relationship between the public art, the architecture, and the surrounding urban environment.