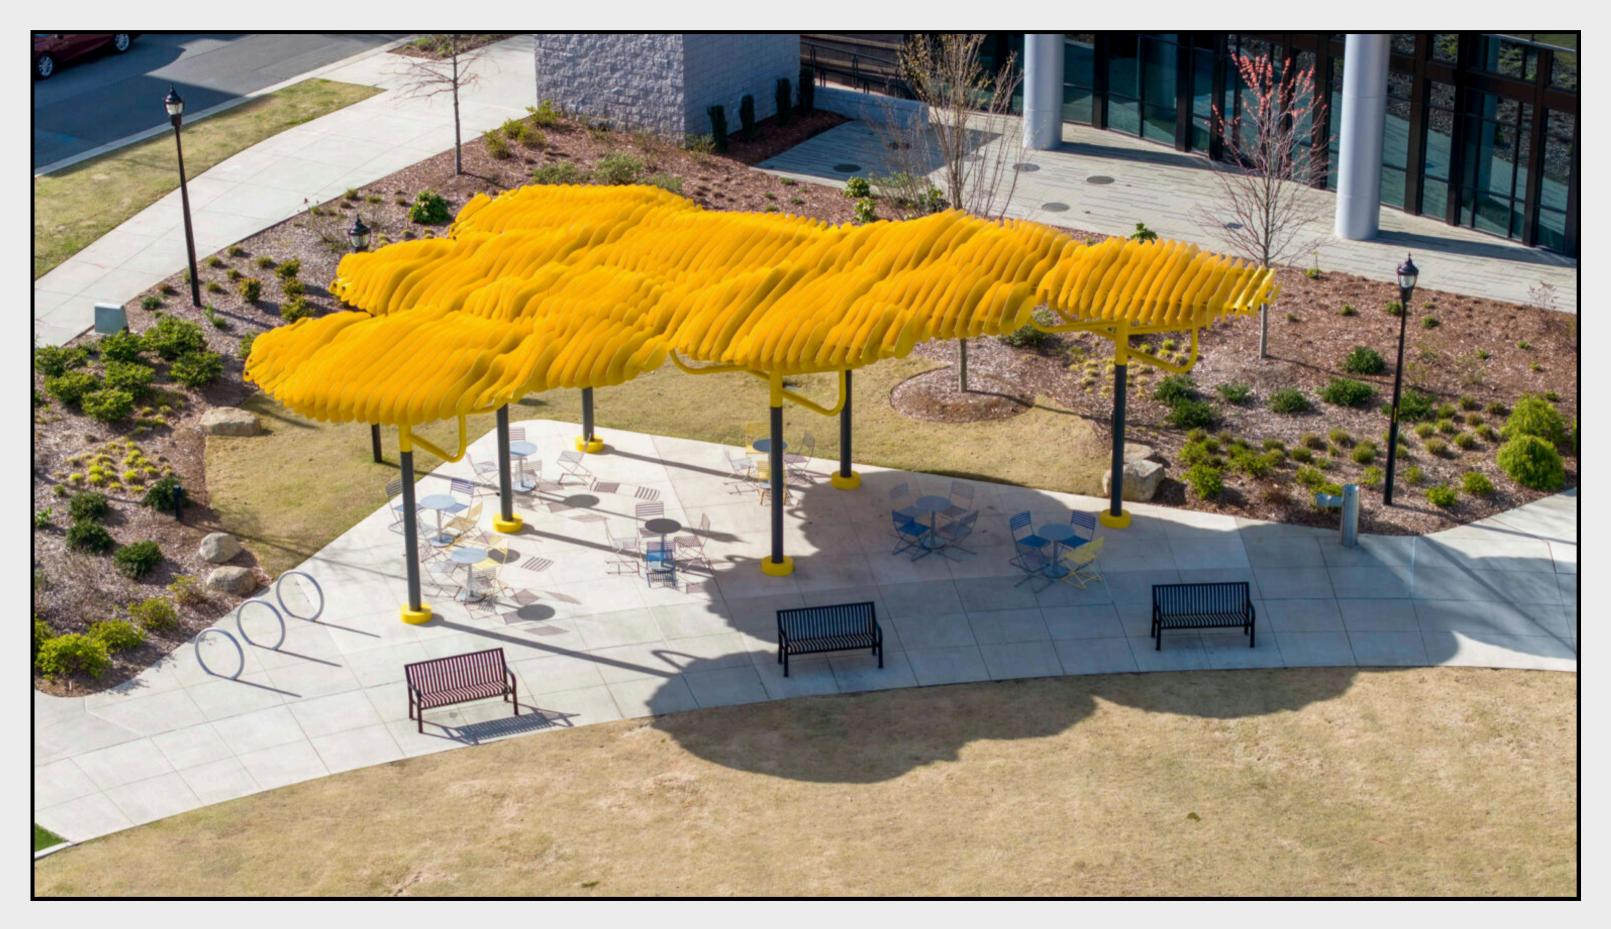

#### **Bike Share Area**

The bike share station presents an exciting opportunity for a public art installation that seamlessly blends creativity with practicality. The location envisions an artistic canopy that not only enlivens the space but also serves as a functional shelter, protecting bicycles from rain and snow. This addition would enhance the user experience by making the bike racks more accessible in all weather conditions, while also reducing system maintenance demands. By encouraging greater participation in bike-sharing, this installation could foster a more sustainable and active neighbourhood.

Beyond its practical benefits, the canopy could serve as a focal point for placemaking, transforming the area into a notable and inviting public space. With its artistic appeal and thoughtful design, the canopy could encourage people to gather, linger, and use the bike share station as a natural meeting point before setting off on their journey. Whether it's a shaded spot to pause during a bike ride, a rendezvous location for friends, or a landmark within the urban fabric, the canopy would foster a sense of community and connection. By integrating seamlessly with the surrounding architecture and streetscape, it could create a cohesive and dynamic environment that invites interaction and elevates the neighbourhood's character.

The artistic canopy has the potential to transcend its functional role by integrating seamlessly with the architectural elements of the surrounding built environment. The fenestration and paneling of the amenity and residential spaces above offer a natural canvas for extending the artistic vision. By echoing the building's materials, colors, and geometric patterns, the canopy could forge a strong visual dialogue with the modern façade, enhancing the overall aesthetic coherence of the space. By embedding the canopy's design within the architectural language of the building, the art could act as a unifying element that blurs the boundaries between public space and private structure. This thoughtful integration would not only create a visually striking statement but also enhance the relationship between the public art, the architecture, and the surrounding urban environment.