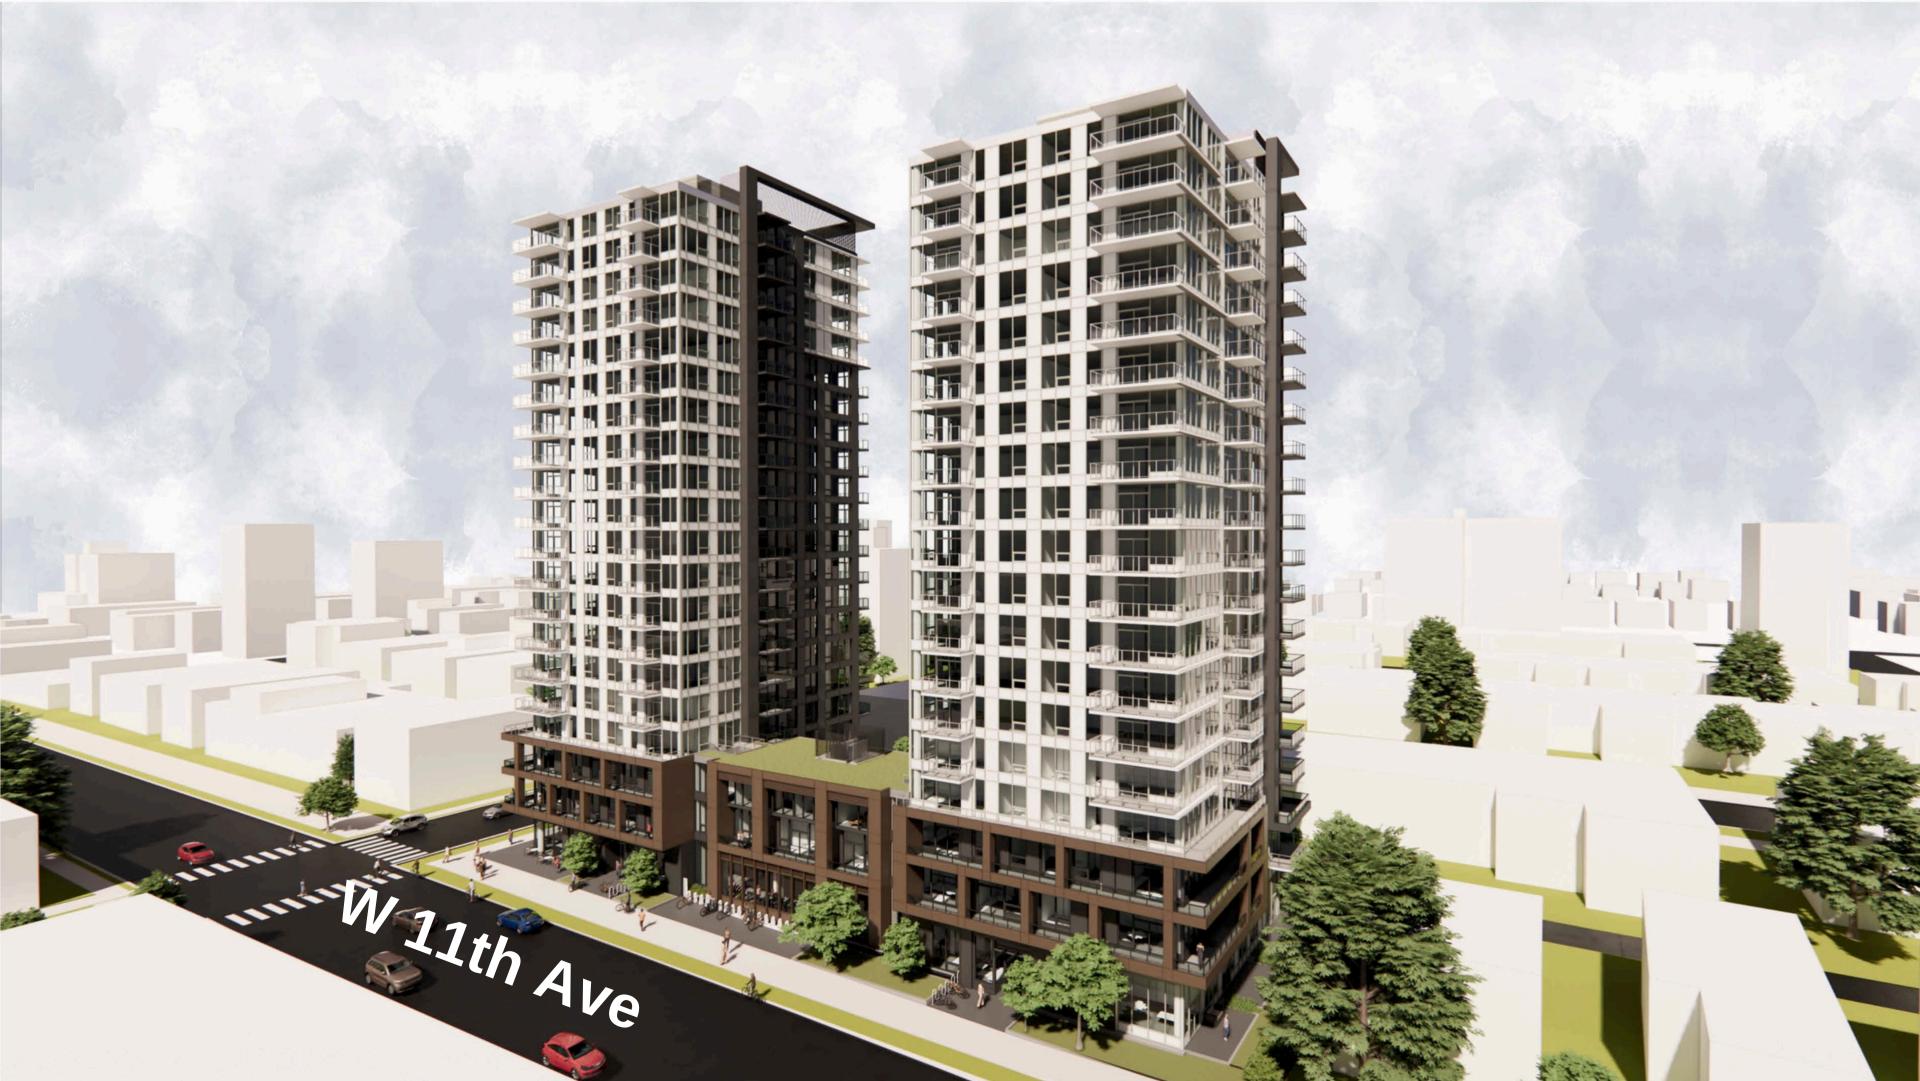

### RENDERINGS

The site is a consolidation of 5 residential lots, totalling approximately 31,250 SQ.FT. The project site is located at the corner of 11th Avenue and Pine Street – 2 blocks South of West Broadway and 1 block East of Burrard Street, with a municipal lane running East-West along the South property line. The West property line is shared with an adjacent property.