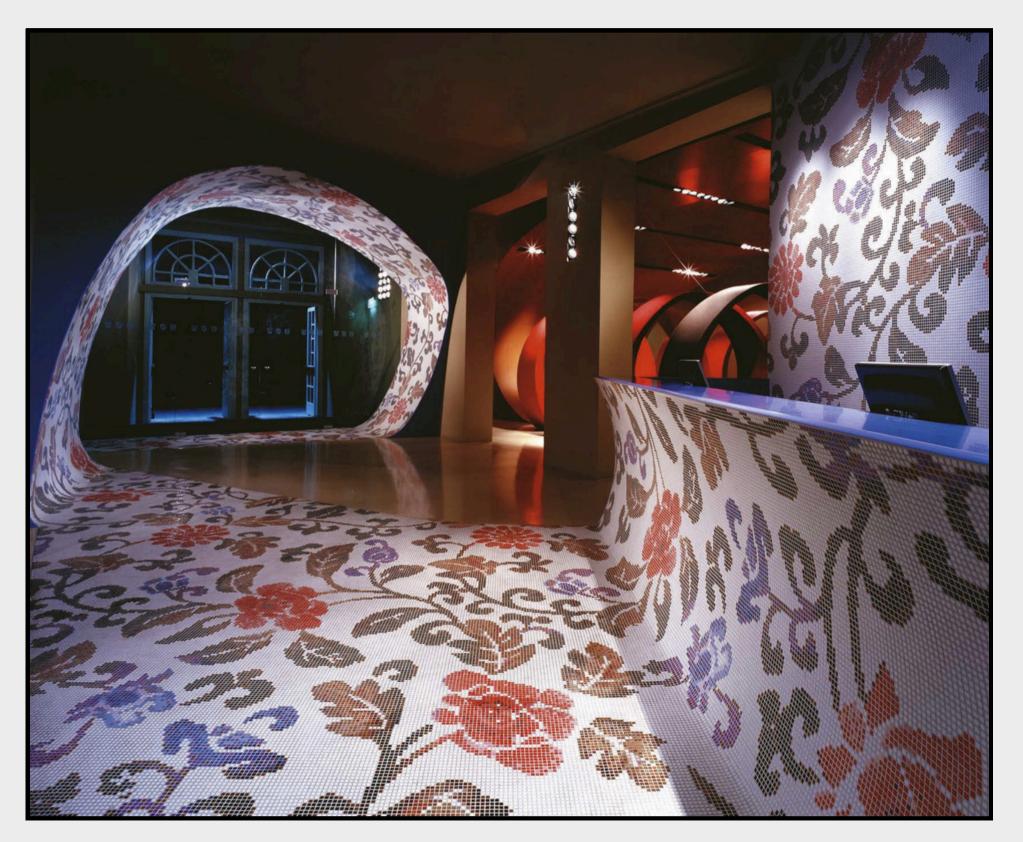

#### **Lobby Entrances**

The two lobby entrances offer an ideal canvas for mosaic art installations as part of the ground plane. These pieces could add texture, color, and a sense of place to the entrances, welcoming residents and visitors while enhancing the building's identity. As durable and vibrant features, the mosaics would contribute to the project's aesthetic and cultural impact.