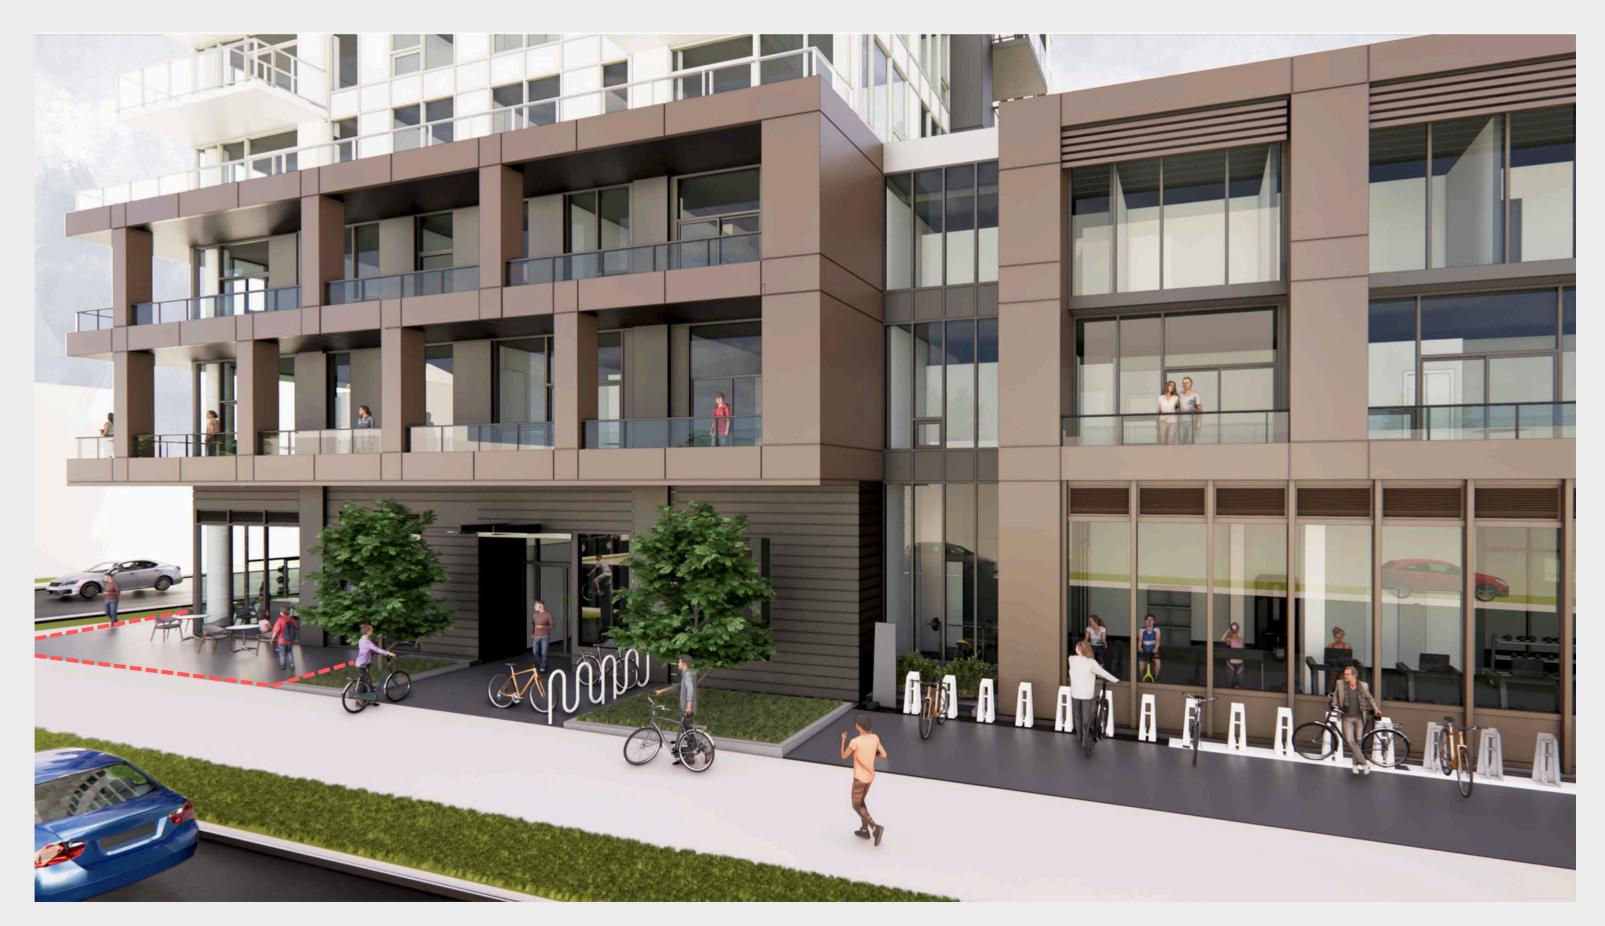

#### **Bike Share Area**

The bike share rack area offers an opportunity for a public art installation that combines both form and function. This space can feature an artistic canopy that not only activates the area but also provides weather protection for the bikes. By shielding the bike racks from rain and snow, the canopy could improve usability for riders and reduce maintenance costs for the system, encouraging greater adoption of bike-sharing in the neighbourhood.

#### **Bike Share Area**

The bike share station presents an exciting opportunity for a public art installation that seamlessly blends creativity with practicality. The location envisions an artistic canopy that not only enlivens the space but also serves as a functional shelter, protecting bicycles from rain and snow. This addition would enhance the user experience by making the bike racks more accessible in all weather conditions, while also reducing system maintenance demands. By encouraging greater participation in bike-sharing, this installation could foster a more sustainable and active neighbourhood.

Beyond its practical benefits, the canopy could serve as a focal point for placemaking, transforming the area into a notable and inviting public space. With its artistic appeal and thoughtful design, the canopy could encourage people to gather, linger, and use the bike share station as a natural meeting point before setting off on their journey. Whether it's a shaded spot to pause during a bike ride, a rendezvous location for friends, or a landmark within the urban fabric, the canopy would foster a sense of community and connection. By integrating seamlessly with the surrounding architecture and streetscape, it could create a cohesive and dynamic environment that invites interaction and elevates the neighbourhood's character.

The artistic canopy has the potential to transcend its functional role by integrating seamlessly with the architectural elements of the surrounding built environment. The fenestration and paneling of the amenity and residential spaces above offer a natural canvas for extending the artistic vision. By echoing the building's materials, colors, and geometric patterns, the canopy could forge a strong visual dialogue with the modern façade, enhancing the overall aesthetic coherence of the space. By embedding the canopy's design within the architectural language of the building, the art could act as a unifying element that blurs the boundaries between public space and private structure. This thoughtful integration would not only create a visually striking statement but also enhance the relationship between the public art, the architecture, and the surrounding urban environment.