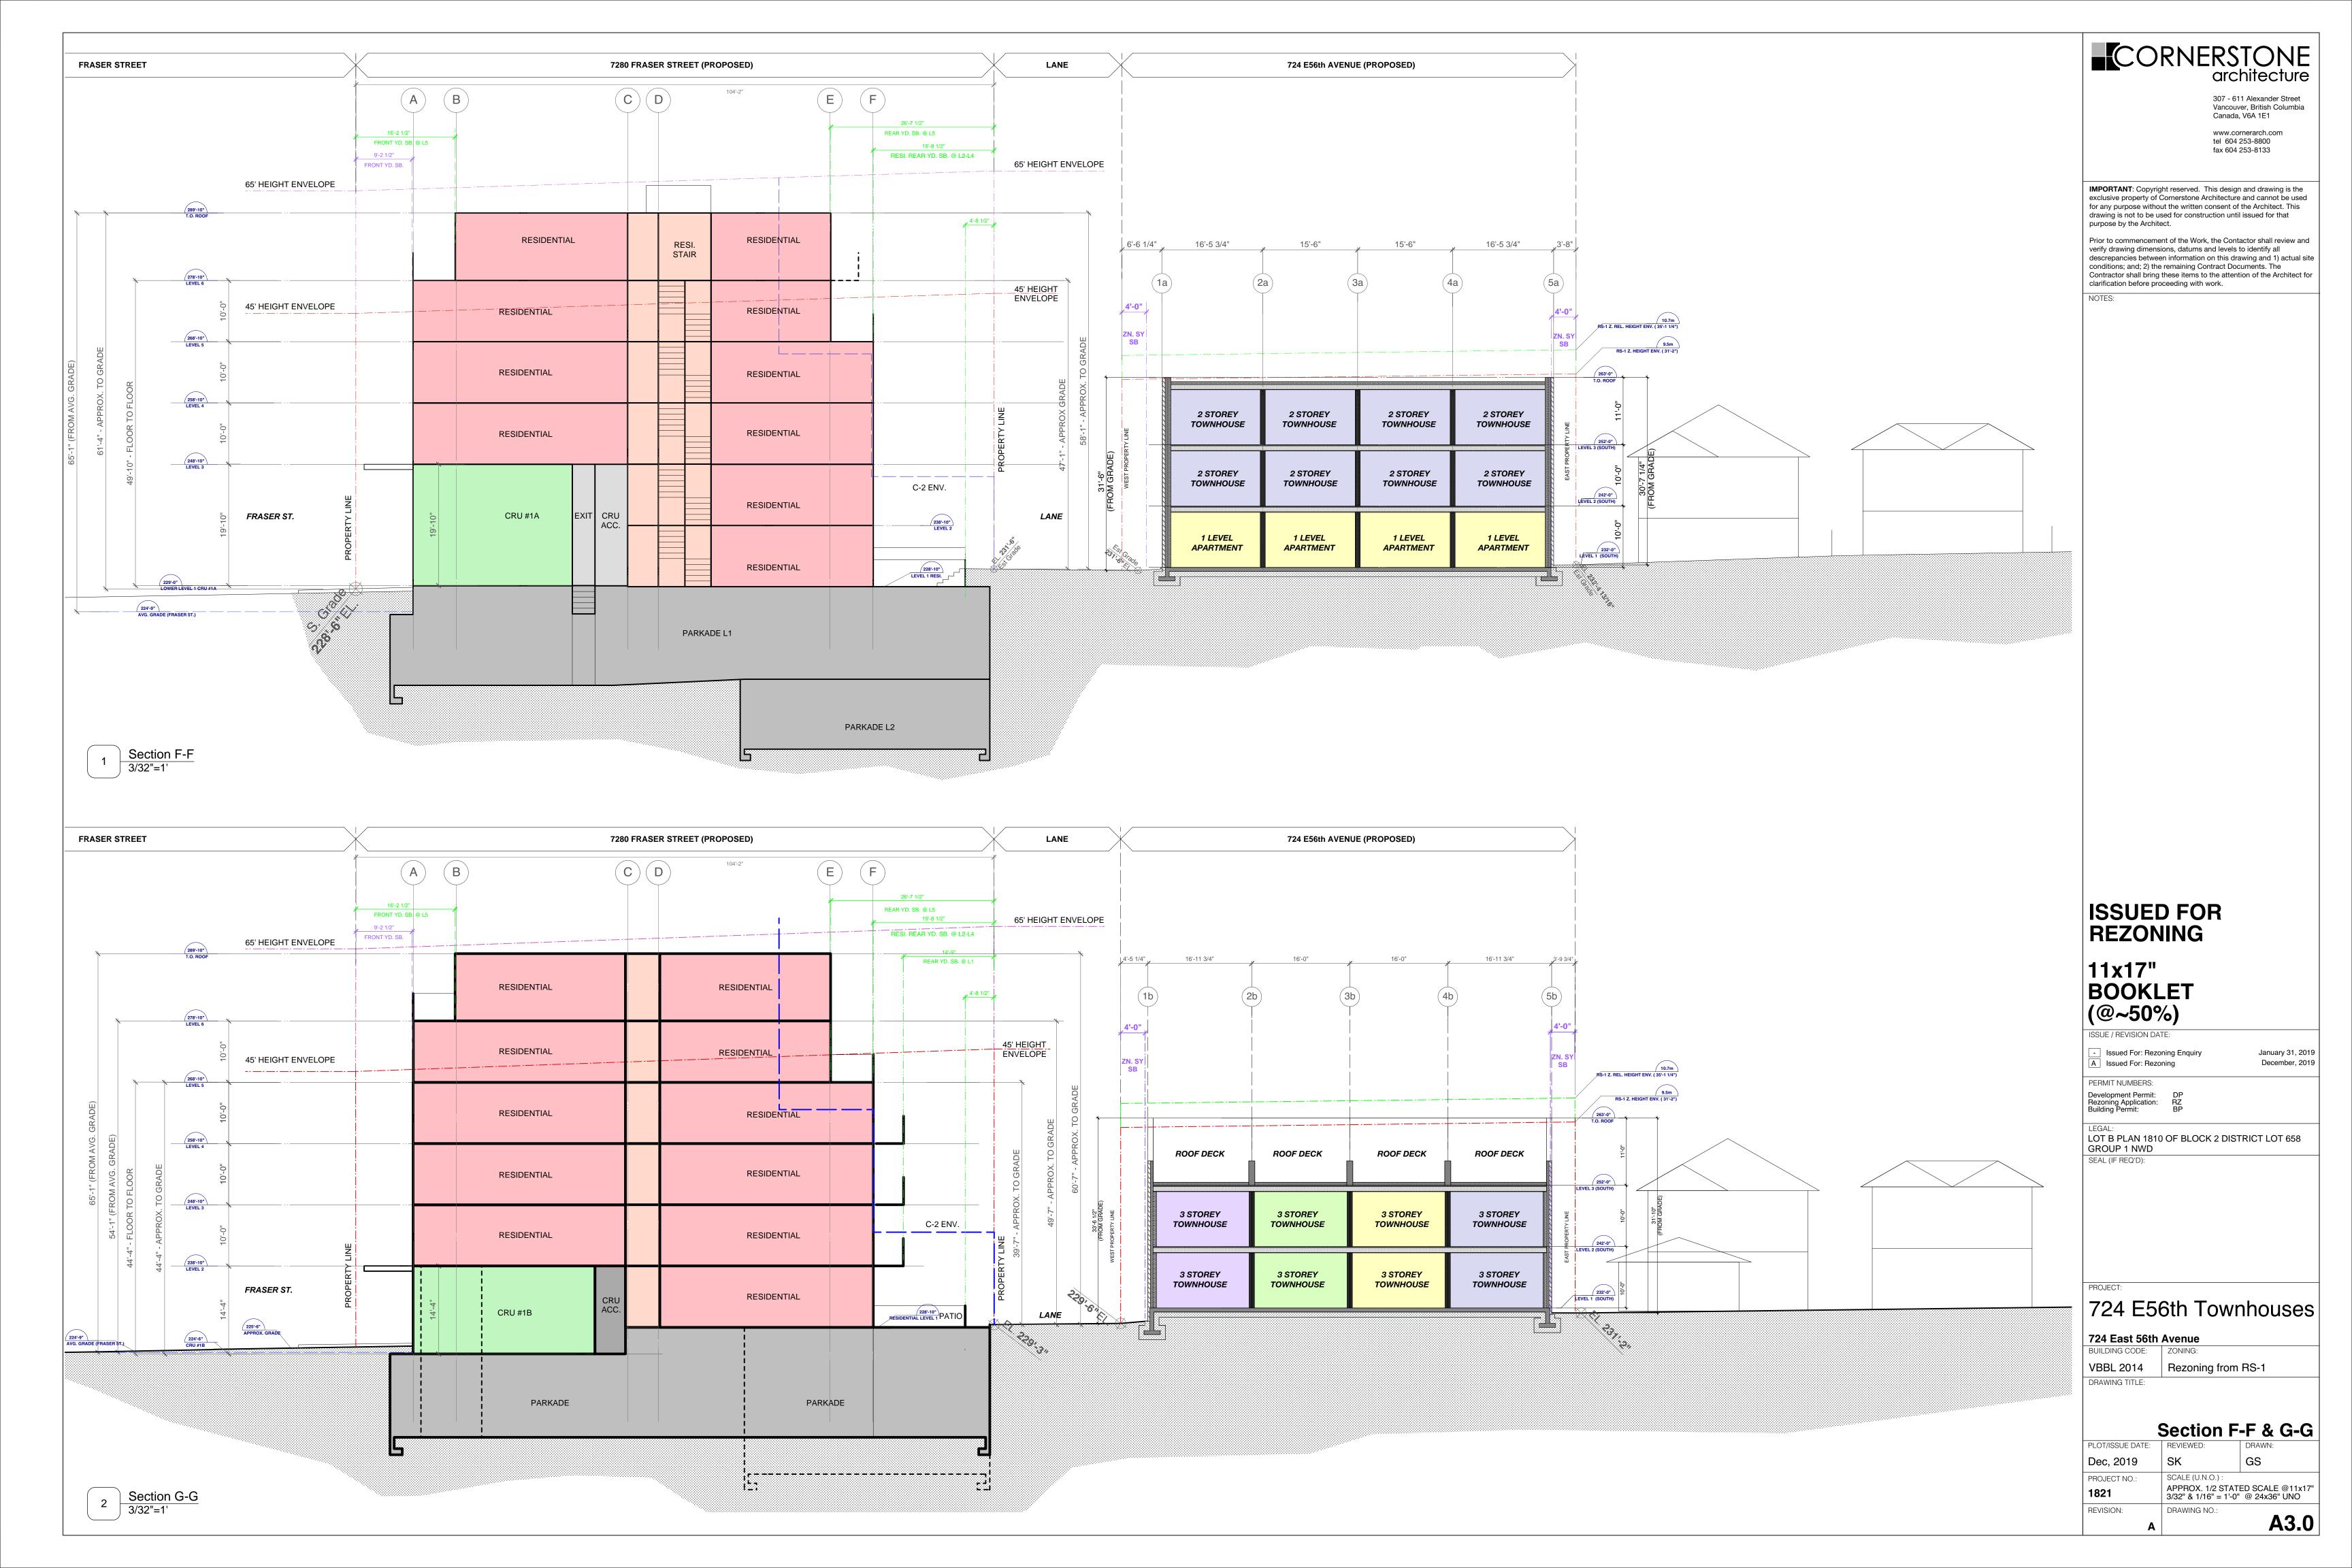

ISSUED FOR REZONING 11x17" BOOKLET (@~50%)

| ISSUE / REVISION DATE:                                                                | PROJECT:                                       |                                                                                     |          |
|---------------------------------------------------------------------------------------|------------------------------------------------|-------------------------------------------------------------------------------------|----------|
| - Issued For: Rezoning Enquiry January 31, 2019 A Issued For: Rezoning December, 2019 | 7280 Fraser St Fraser St Mixed-Use Development |                                                                                     |          |
| PERMIT NUMBERS:                                                                       | ZONING:                                        |                                                                                     |          |
| Development Permit: DE<br>Building Permit: BU                                         | Rezoning from C-1                              |                                                                                     |          |
| LEGAL:                                                                                | DRAWING TITLE:                                 |                                                                                     |          |
| LOT B PLAN 1810 OF BLOCK 2 DISTRICT LOT 658<br>GROUP 1 NWD                            |                                                | Section E                                                                           | -E & F-F |
| SEAL (IF REQ'D):                                                                      | PLOT/ISSUE DATE:                               | REVIEWED:                                                                           | DRAWN:   |
|                                                                                       | Dec, 2019                                      | S.K.                                                                                | G.S.     |
|                                                                                       | PROJECT NO.: <b>1822</b>                       | SCALE (U.N.O.): APPROX. 1/2 STATED SCALE @11x17" 3/32" & 1/16" = 1'-0" @ 24x36" UNO |          |
|                                                                                       | REVISION:                                      | DRAWING NO.:                                                                        | A3.1     |