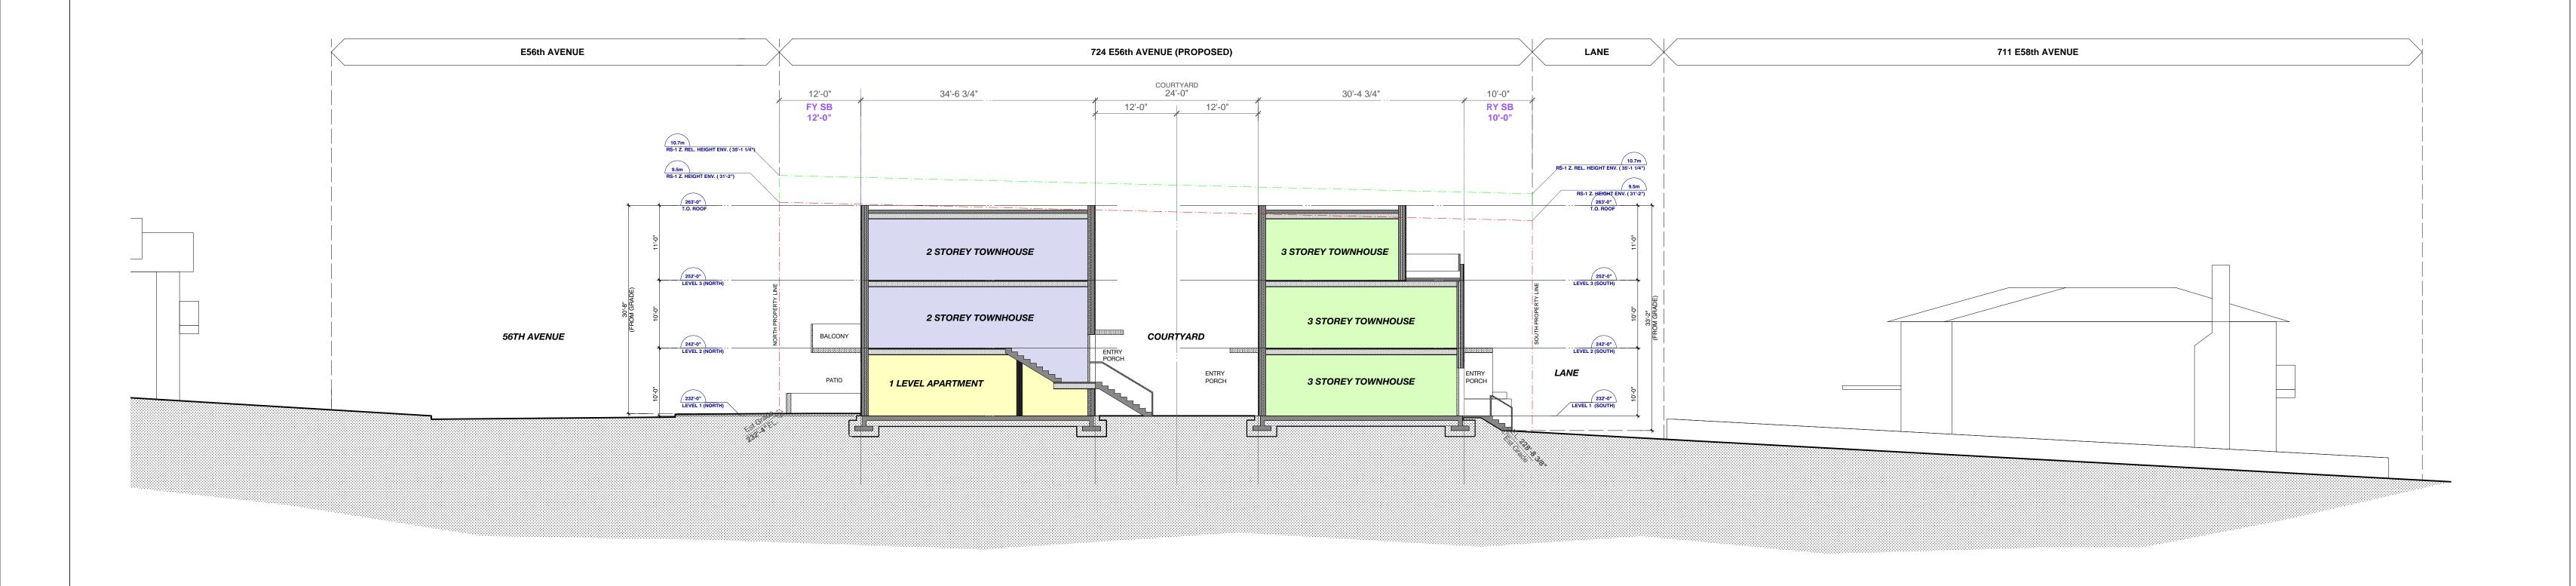

ISSUED FOR REZONING 11x17" BOOKLET (@~50%)

| ISSUE / REVISION DATE:                                                                | PROJECT:                                       |                                                                                     |          |
|---------------------------------------------------------------------------------------|------------------------------------------------|-------------------------------------------------------------------------------------|----------|
| - Issued For: Rezoning Enquiry January 31, 2019 A Issued For: Rezoning December, 2019 | 7280 Fraser St Fraser St Mixed-Use Development |                                                                                     |          |
| PERMIT NUMBERS:                                                                       | ZONING:                                        |                                                                                     |          |
| Development Permit: DE<br>Building Permit: BU                                         | Rezoning from C-1                              |                                                                                     |          |
| LEGAL:                                                                                | DRAWING TITLE:                                 |                                                                                     |          |
| LOT B PLAN 1810 OF BLOCK 2 DISTRICT LOT 658<br>GROUP 1 NWD                            |                                                | Section E                                                                           | -E & F-F |
| SEAL (IF REQ'D):                                                                      | PLOT/ISSUE DATE:                               | REVIEWED:                                                                           | DRAWN:   |
|                                                                                       | Dec, 2019                                      | S.K.                                                                                | G.S.     |
|                                                                                       | PROJECT NO.: <b>1822</b>                       | SCALE (U.N.O.): APPROX. 1/2 STATED SCALE @11x17" 3/32" & 1/16" = 1'-0" @ 24x36" UNO |          |
|                                                                                       | REVISION:                                      | DRAWING NO.:                                                                        | A3.1     |