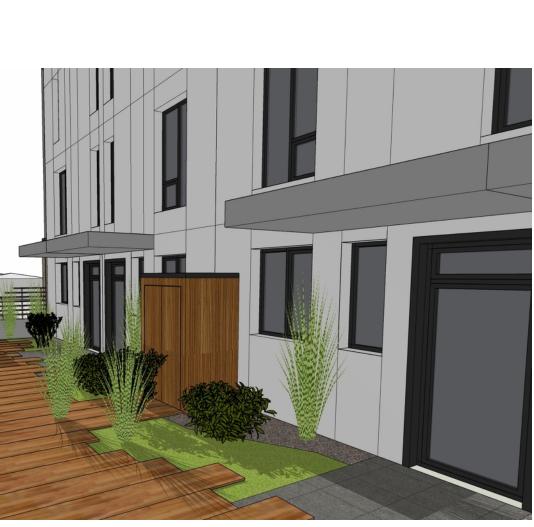

Prior to commencement of the Work, the Contactor shall review and verify drawing dimensions, datums and levels to identify all descrepancies between information on this drawing and 1) actual site conditions; and; 2) the remaining Contract Documents. The Contractor shall bring these items to the attention of the Architect for clarification before proceeding with work. REZONING 11x17" BOOKLET (@~50%)

| ISSUE / REVISION DATE:                                                           | PROJECT:                                                                                          |
|----------------------------------------------------------------------------------|---------------------------------------------------------------------------------------------------|
| -Issued For: Rezoning EnquiryJanuary 31, 2019AIssued For: RezoningDecember, 2019 | 724 E56th Townhouses                                                                              |
|                                                                                  | 724 East 56th Avenue                                                                              |
| PERMIT NUMBERS:                                                                  | ZONING:                                                                                           |
| Development Permit: DE<br>Building Permit: BU                                    | Rezoning from RS-1                                                                                |
| LEGAL:                                                                           | DRAWING TITLE:                                                                                    |
| LOT B PLAN 1810 OF BLOCK 2 DISTRICT LOT 658<br>GROUP 1 NWD                       | <b>3D VIEWS / ANALYSIS</b>                                                                        |
| SEAL (IF REQ'D):                                                                 | PLOT/ISSUE DATE: REVIEWED: DRAWN:                                                                 |
|                                                                                  | Dec, 2019 S.K. G.S.                                                                               |
|                                                                                  | PROJECT NO.: SCALE (U.N.O.) :                                                                     |
|                                                                                  | <b>1821</b> APPROX. 1/2 STATED SCALE @11x17"           3/32" & 1/16" = 1'-0"         @ 24x36" UNO |
|                                                                                  | REVISION: DRAWING NO.: A-6.0                                                                      |
|                                                                                  | ~                                                                                                 |