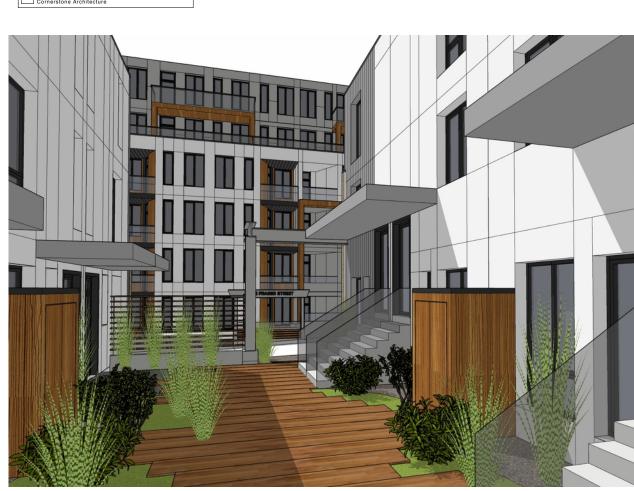

| ISSUE / REVISION DATE:                                                           | PROJECT:                                                                                          |
|----------------------------------------------------------------------------------|---------------------------------------------------------------------------------------------------|
| -Issued For: Rezoning EnquiryJanuary 31, 2019AIssued For: RezoningDecember, 2019 | 724 E56th Townhouses                                                                              |
|                                                                                  | 724 East 56th Avenue                                                                              |
| PERMIT NUMBERS:                                                                  | ZONING:                                                                                           |
| Development Permit: DE<br>Building Permit: BU                                    | Rezoning from RS-1                                                                                |
| LEGAL:                                                                           | DRAWING TITLE:                                                                                    |
| LOT B PLAN 1810 OF BLOCK 2 DISTRICT LOT 658<br>GROUP 1 NWD                       | <b>3D VIEWS / ANALYSIS</b>                                                                        |
| SEAL (IF REQ'D):                                                                 | PLOT/ISSUE DATE: REVIEWED: DRAWN:                                                                 |
|                                                                                  | Dec, 2019 S.K. G.S.                                                                               |
|                                                                                  | PROJECT NO.: SCALE (U.N.O.) :                                                                     |
|                                                                                  | <b>1821</b> APPROX. 1/2 STATED SCALE @11x17"           3/32" & 1/16" = 1'-0"         @ 24x36" UNO |
|                                                                                  | REVISION: DRAWING NO.: A-6.0                                                                      |
|                                                                                  | ~                                                                                                 |