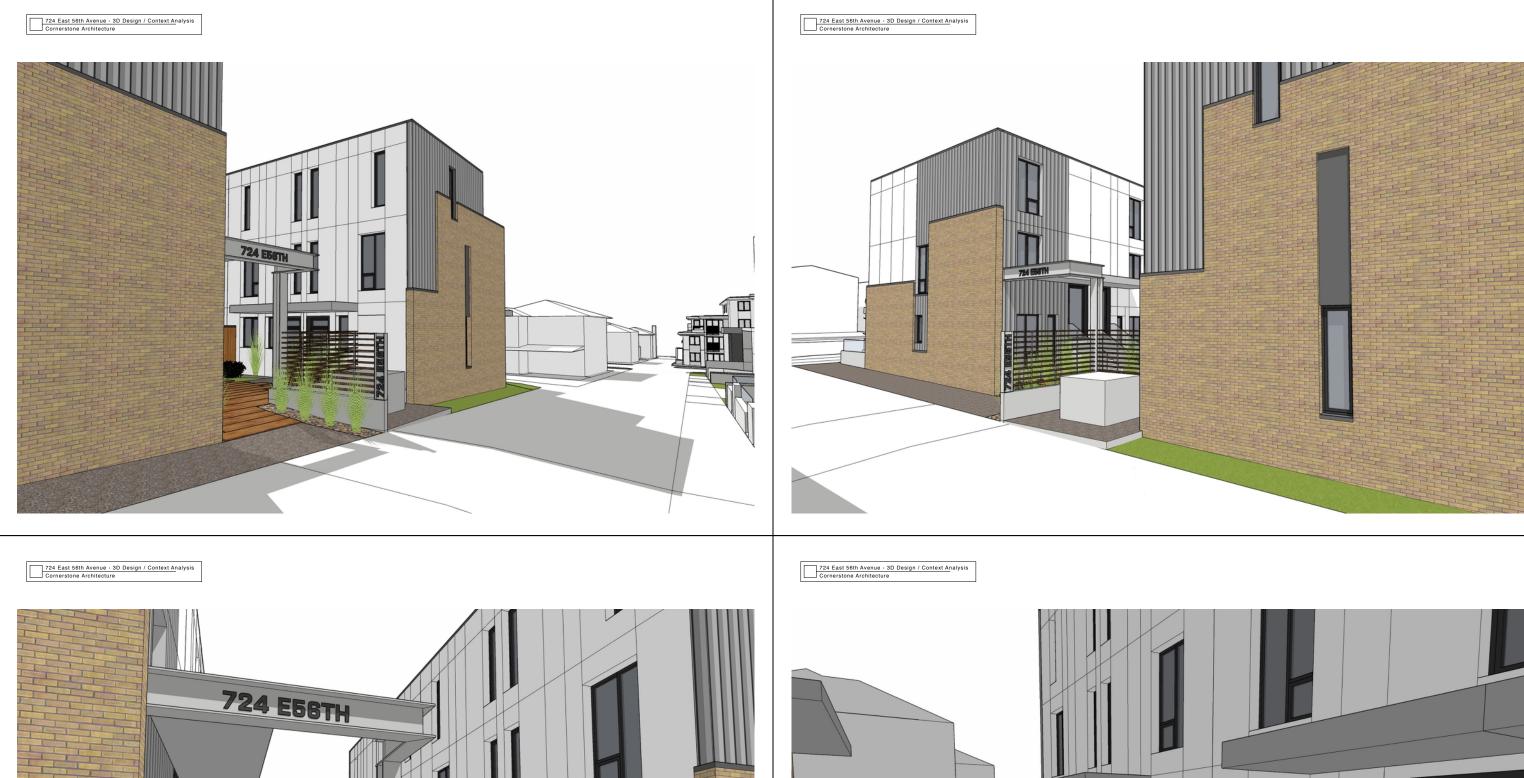

Prior to commencement of the Work, the Contactor shall review and verify drawing dimensions, datums and levels to identify all descrepancies between information on this drawing and 1) actual site conditions; and; 2) the remaining Contract Documents. The Contractor shall bring these items to the attention of the Architect for clarification before proceeding with work. REZONING 11x17" BOOKLET (@~50%)

| ISSUE / REVISION DATE:                                                           | PROJECT:                                                                                          |
|----------------------------------------------------------------------------------|---------------------------------------------------------------------------------------------------|
| -Issued For: Rezoning EnquiryJanuary 31, 2019AIssued For: RezoningDecember, 2019 | 724 E56th Townhouses                                                                              |
|                                                                                  | 724 East 56th Avenue                                                                              |
| PERMIT NUMBERS:                                                                  | ZONING:                                                                                           |
| Development Permit: DE<br>Building Permit: BU                                    | Rezoning from RS-1                                                                                |
| LEGAL:                                                                           | DRAWING TITLE:                                                                                    |
| LOT B PLAN 1810 OF BLOCK 2 DISTRICT LOT 658<br>GROUP 1 NWD                       | <b>3D VIEWS / ANALYSIS</b>                                                                        |
| SEAL (IF REQ'D):                                                                 | PLOT/ISSUE DATE: REVIEWED: DRAWN:                                                                 |
|                                                                                  | Dec, 2019 S.K. G.S.                                                                               |
|                                                                                  | PROJECT NO.: SCALE (U.N.O.) :                                                                     |
|                                                                                  | <b>1821</b> APPROX. 1/2 STATED SCALE @11x17"           3/32" & 1/16" = 1'-0"         @ 24x36" UNO |
|                                                                                  | REVISION: DRAWING NO.: A-6.0                                                                      |
|                                                                                  | ~                                                                                                 |