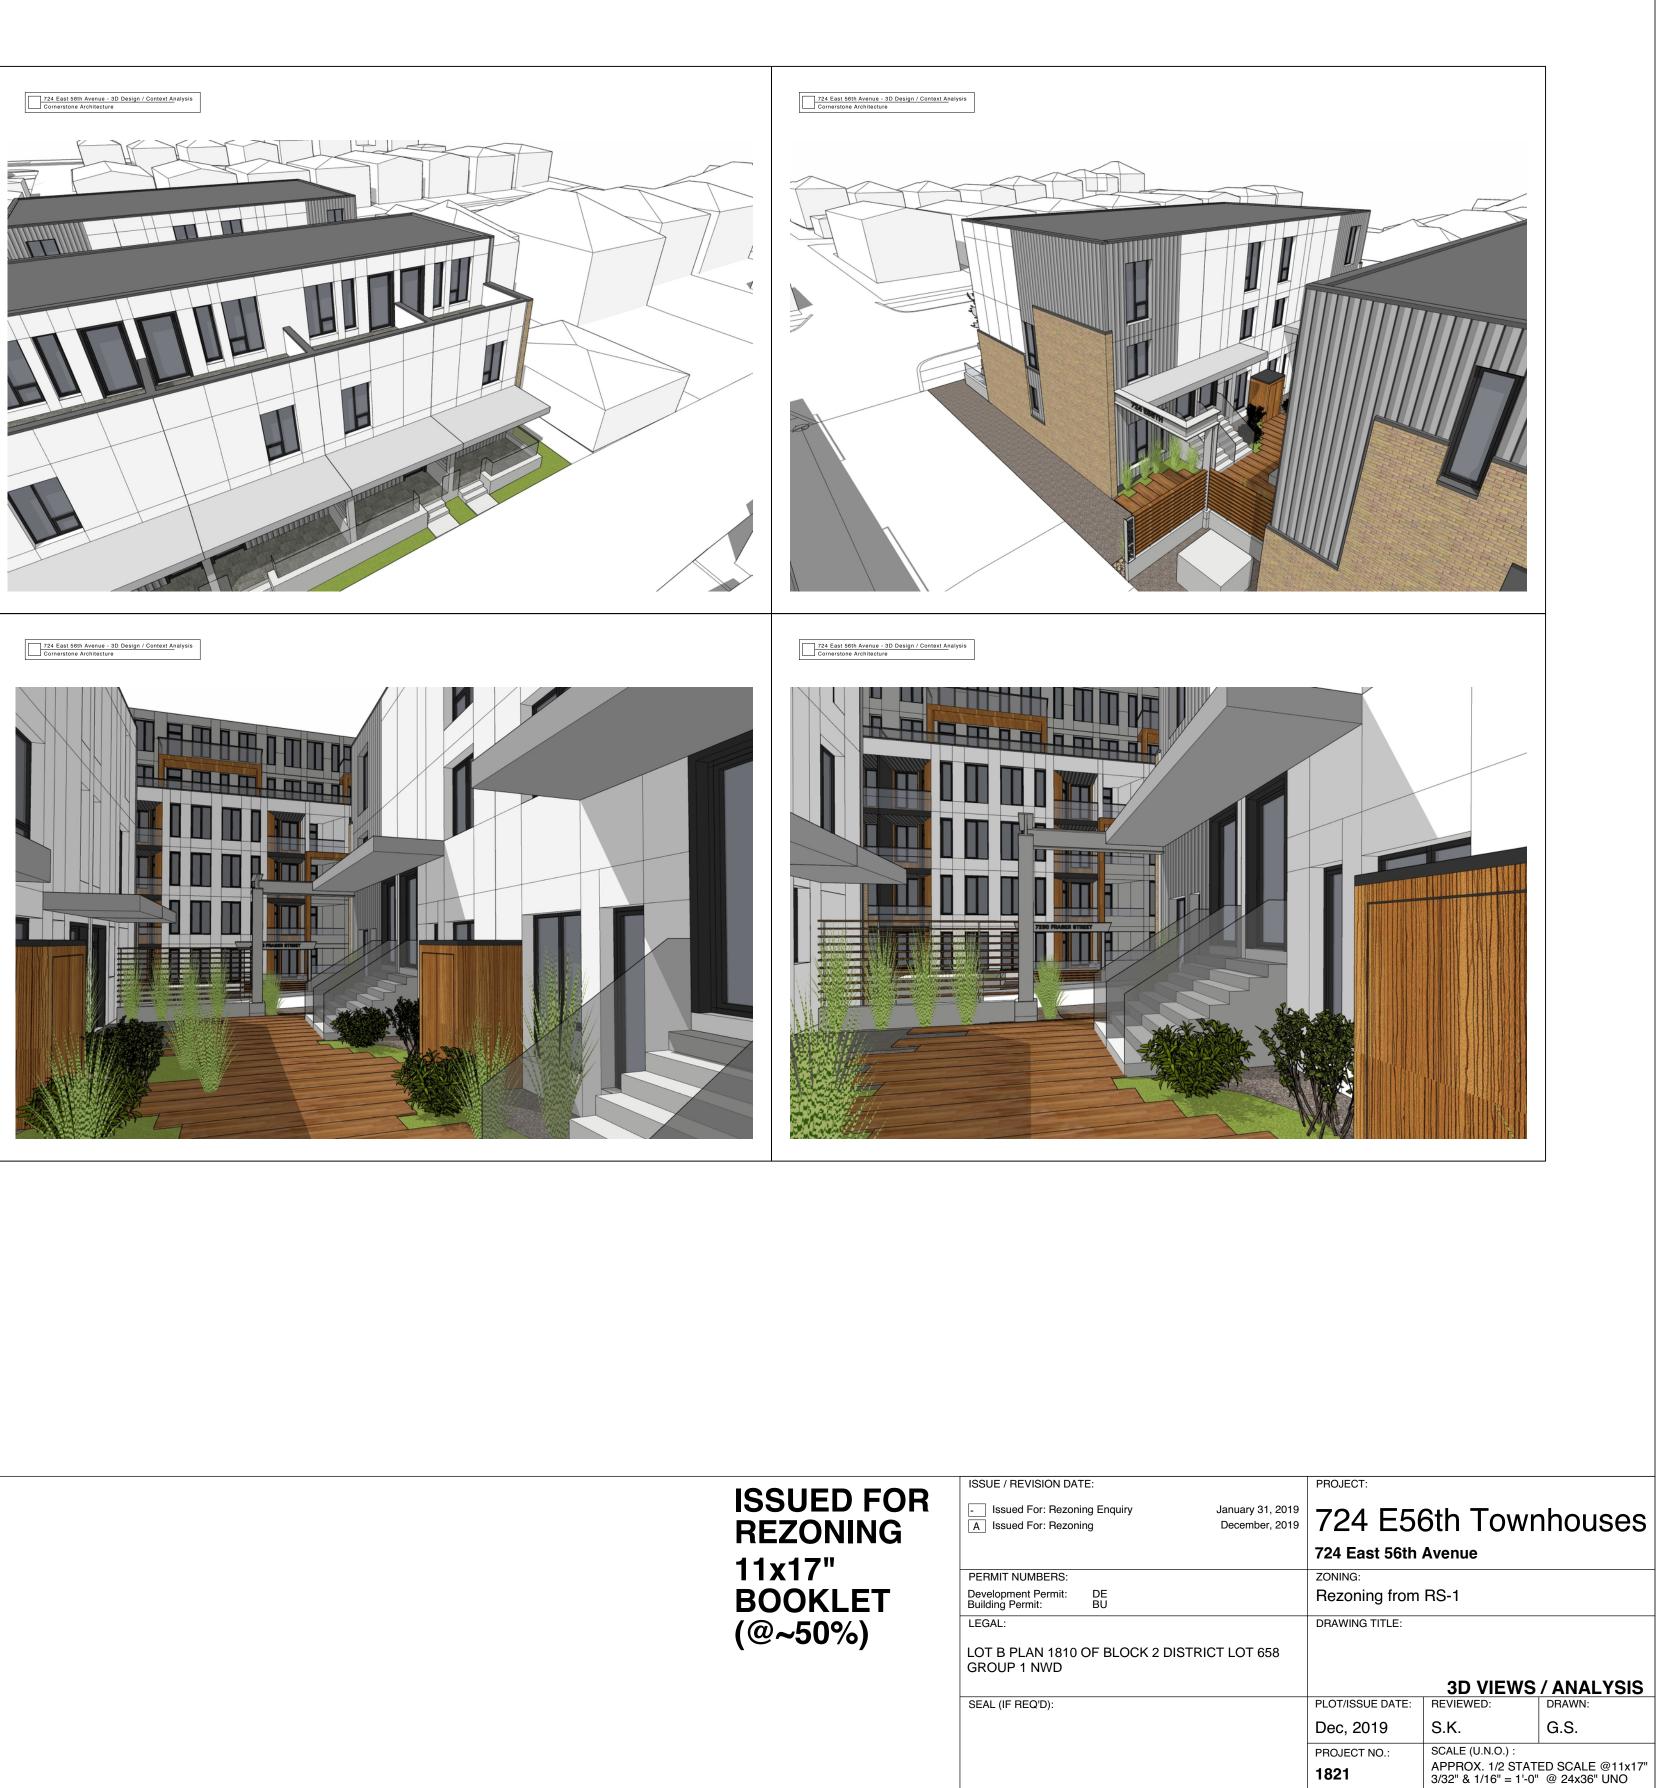

| ISSUE / REVISION DATE:                                                           | PROJECT:                                                                                          |
|----------------------------------------------------------------------------------|---------------------------------------------------------------------------------------------------|
| -Issued For: Rezoning EnquiryJanuary 31, 2019AIssued For: RezoningDecember, 2019 | 724 E56th Townhouses                                                                              |
|                                                                                  | 724 East 56th Avenue                                                                              |
| PERMIT NUMBERS:                                                                  | ZONING:                                                                                           |
| Development Permit: DE<br>Building Permit: BU                                    | Rezoning from RS-1                                                                                |
| LEGAL:                                                                           | DRAWING TITLE:                                                                                    |
| LOT B PLAN 1810 OF BLOCK 2 DISTRICT LOT 658<br>GROUP 1 NWD                       | <b>3D VIEWS / ANALYSIS</b>                                                                        |
| SEAL (IF REQ'D):                                                                 | PLOT/ISSUE DATE: REVIEWED: DRAWN:                                                                 |
|                                                                                  | Dec, 2019 S.K. G.S.                                                                               |
|                                                                                  | PROJECT NO.: SCALE (U.N.O.) :                                                                     |
|                                                                                  | <b>1821</b> APPROX. 1/2 STATED SCALE @11x17"           3/32" & 1/16" = 1'-0"         @ 24x36" UNO |
|                                                                                  | REVISION: DRAWING NO.: A-6.0                                                                      |
|                                                                                  | ~                                                                                                 |