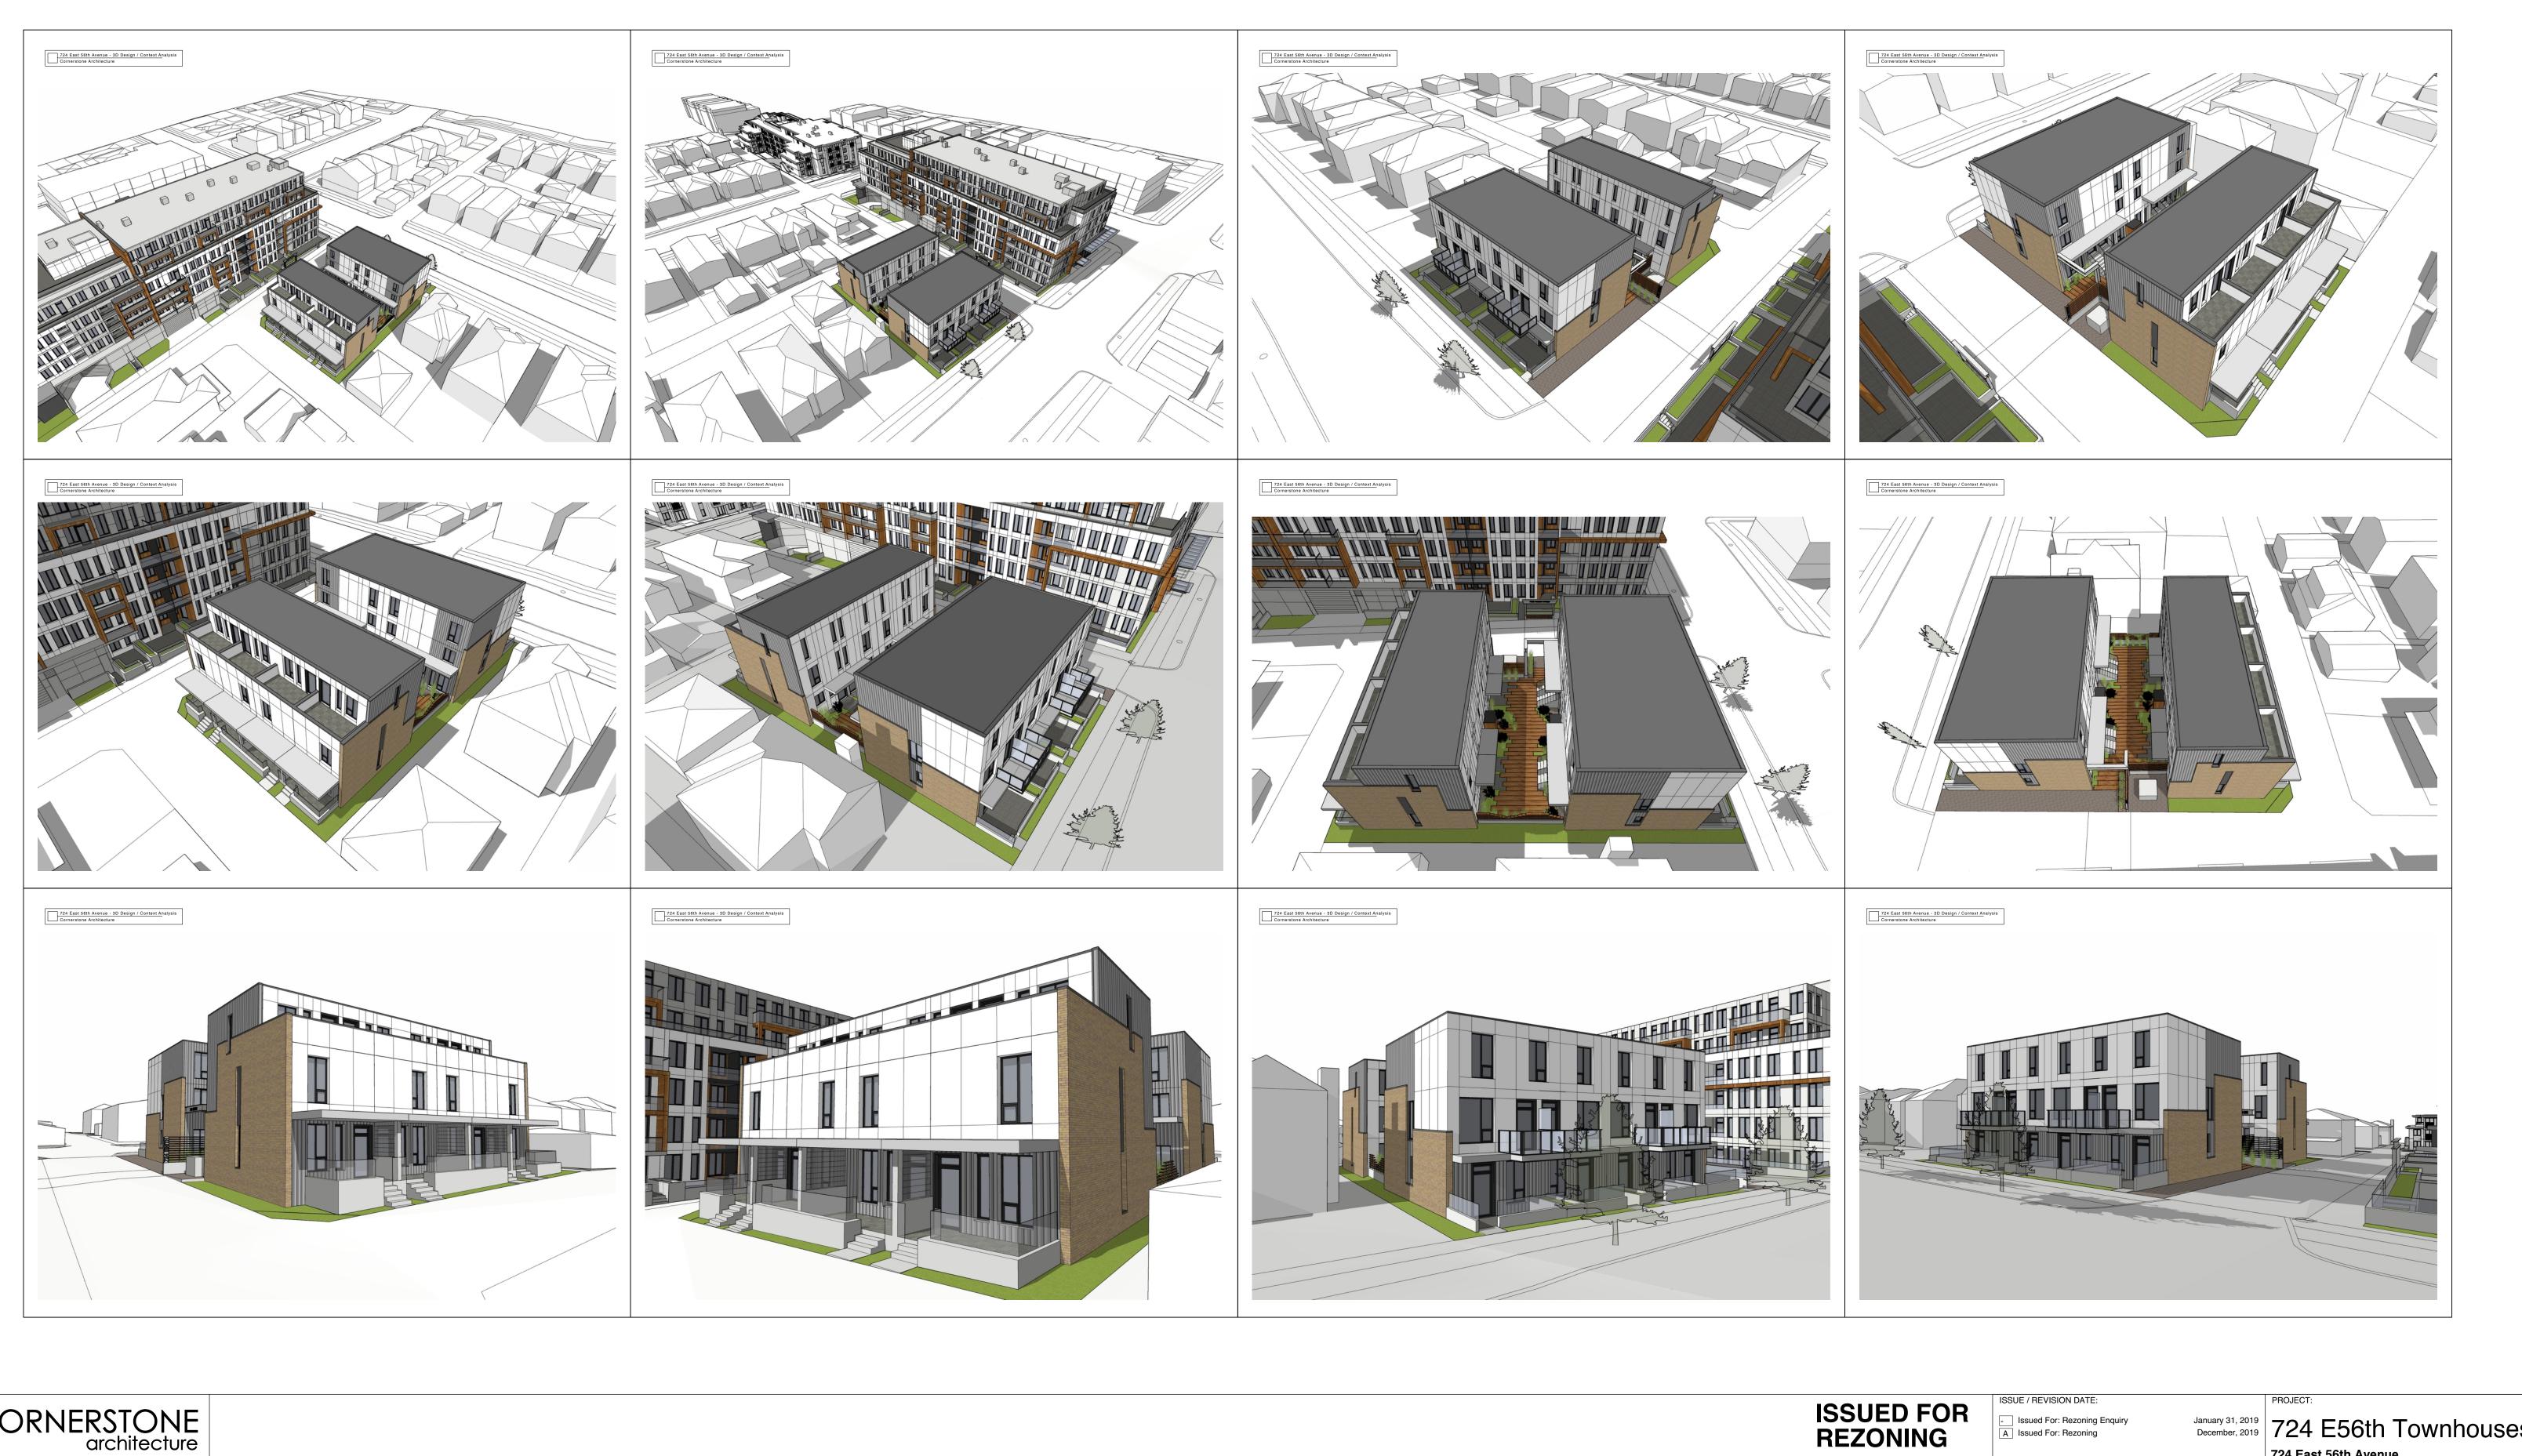

Prior to commencement of the Work, the Contactor shall review and verify drawing dimensions, datums and levels to identify all descrepancies between information on this drawing and 1) actual site conditions; and; 2) the remaining Contract Documents. The Contractor shall bring these items to the attention of the Architect for clarification before proceeding with work. REZONING 11x17" BOOKLET (@~50%)

| ISSUE / REVISION DATE:                                                           | PROJECT:                                                                                          |
|----------------------------------------------------------------------------------|---------------------------------------------------------------------------------------------------|
| -Issued For: Rezoning EnquiryJanuary 31, 2019AIssued For: RezoningDecember, 2019 | 724 E56th Townhouses                                                                              |
|                                                                                  | 724 East 56th Avenue                                                                              |
| PERMIT NUMBERS:                                                                  | ZONING:                                                                                           |
| Development Permit: DE<br>Building Permit: BU                                    | Rezoning from RS-1                                                                                |
| LEGAL:                                                                           | DRAWING TITLE:                                                                                    |
| LOT B PLAN 1810 OF BLOCK 2 DISTRICT LOT 658<br>GROUP 1 NWD                       | <b>3D VIEWS / ANALYSIS</b>                                                                        |
| SEAL (IF REQ'D):                                                                 | PLOT/ISSUE DATE: REVIEWED: DRAWN:                                                                 |
|                                                                                  | Dec, 2019 S.K. G.S.                                                                               |
|                                                                                  | PROJECT NO.: SCALE (U.N.O.) :                                                                     |
|                                                                                  | <b>1821</b> APPROX. 1/2 STATED SCALE @11x17"           3/32" & 1/16" = 1'-0"         @ 24x36" UNO |
|                                                                                  | REVISION: DRAWING NO.: A-6.0                                                                      |
|                                                                                  | ~                                                                                                 |