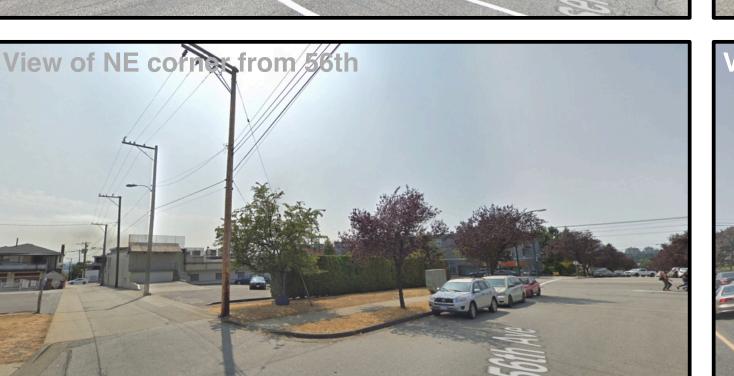

View of SE corner site from 57th

**View of NW corner site from Fraser St & 56th** 

View of 4 storey development to South from Fraser St & 57th

Aerial Imagery

Proposed development site

Proposed adjacent co-development site (Townhouses - Part of separate RZ Application)

2 Context Photos