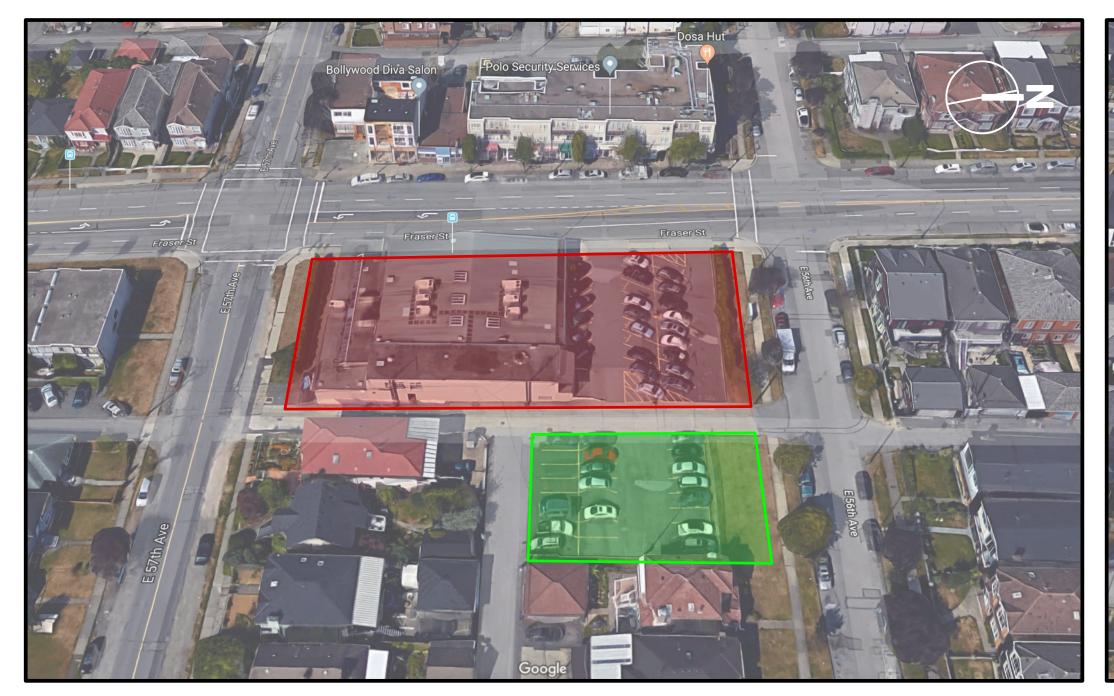

View of SE corner site from 57th

**View of NW corner site from Fraser St & 56th** 

View of 4 storey development to South from Fraser St & 57th

Aerial Imagery

Proposed development site

Proposed adjacent co-development site (Townhouses - Part of separate RZ Application)