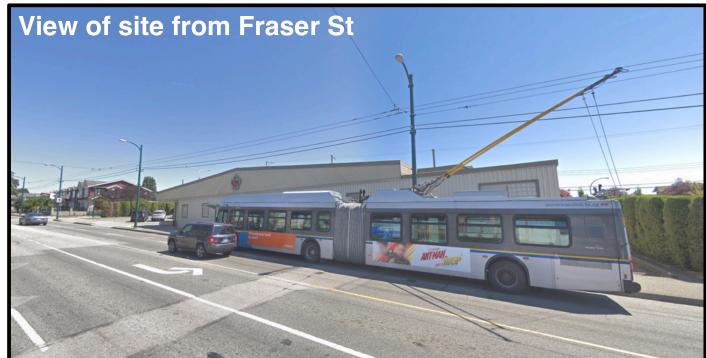

View of SE corner site from 57th

**View of NW corner site from Fraser St & 56th** 

View of 4 storey development to South from Fraser St & 57th

Aerial Imagery

Proposed development site

Proposed adjacent co-development site (Townhouses - Part of separate RZ Application)

2 Context Photos