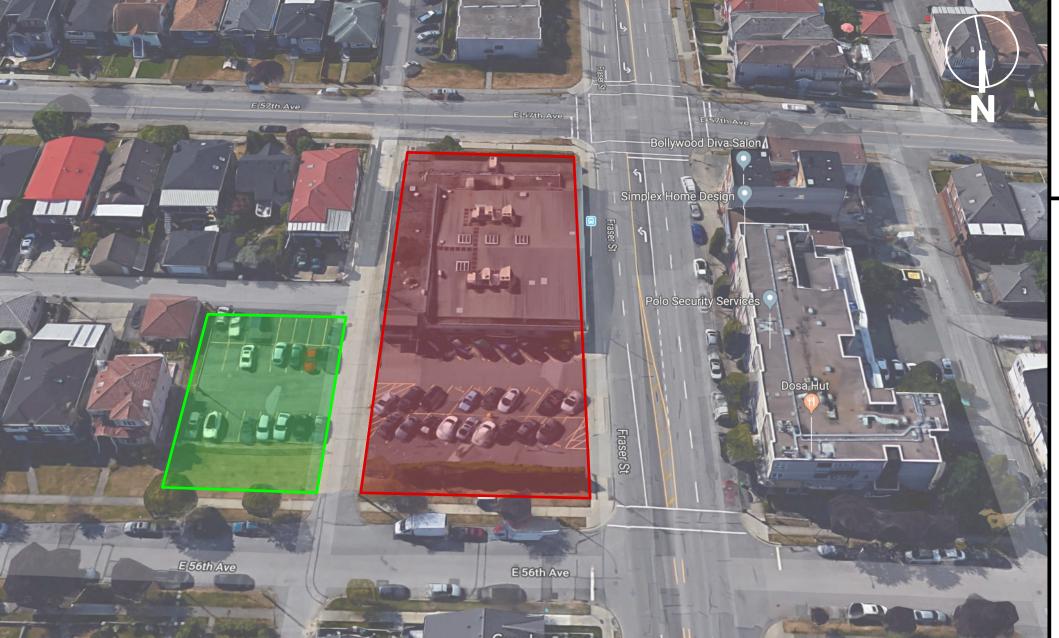

View of SE corner site from 57th

**View of NW corner site from Fraser St & 56th** 

View of 4 storey development to South from Fraser St & 57th

Aerial Imagery

Proposed development site

Proposed adjacent co-development site (Townhouses - Part of separate RZ Application)