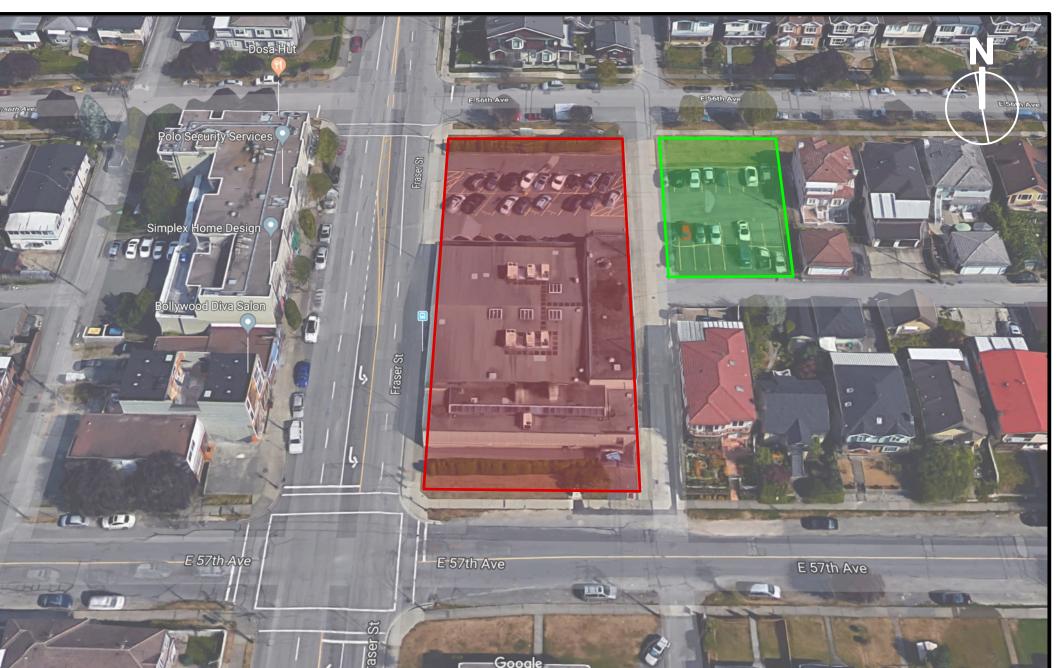

View of SE corner site from 57th

**View of NW corner site from Fraser St & 56th** 

View of 4 storey development to South from Fraser St & 57th

Aerial Imagery

Proposed development site

Proposed adjacent co-development site (Townhouses - Part of separate RZ Application)