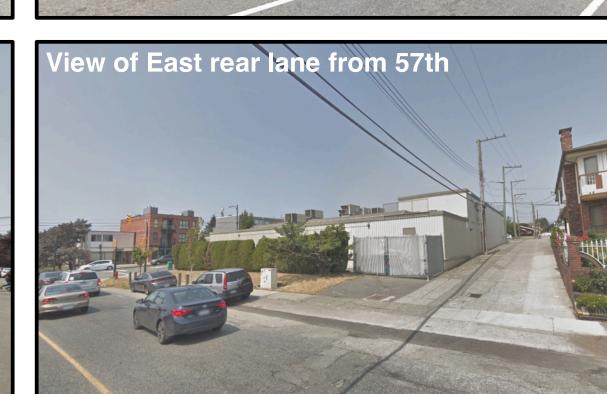

View of SE corner site from 57th

**View of NW corner site from Fraser St & 56th** 

View of 4 storey development to South from Fraser St & 57th

Aerial Imagery

Proposed development site

Proposed adjacent co-development site (Townhouses - Part of separate RZ Application)

2 Context Photos