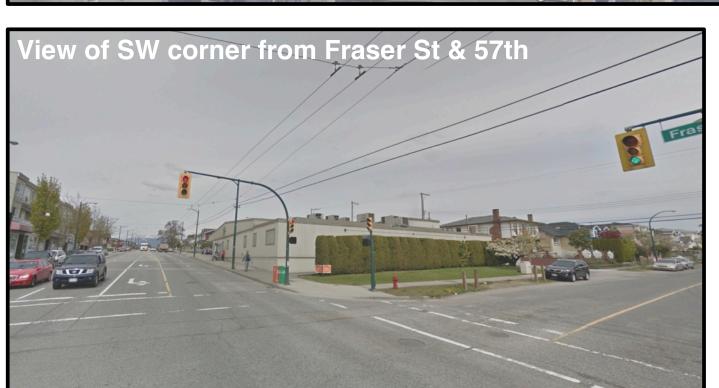

View of SE corner site from 57th

**View of NW corner site from Fraser St & 56th** 

View of 4 storey development to South from Fraser St & 57th

Aerial Imagery

Proposed development site

Proposed adjacent co-development site (Townhouses - Part of separate RZ Application)