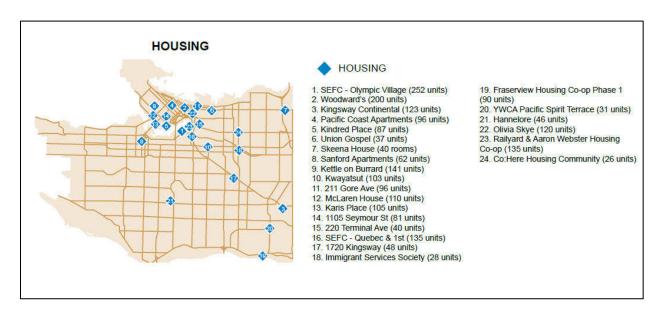

Appendices C, D and E contain further details on DCL allocations for expenditure (by year, DCL district and spending category). Appendix F contains details on land acquisitions using DCLs as a funding source. Appendix G presents a map of selected capital projects completed since 2009 that used DCL funding.