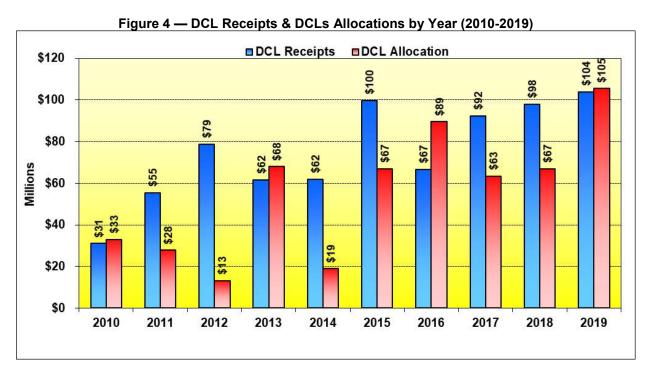

Figure 4 shows DCL receipts versus allocation for the last 10 years (2010-2019). Of the \$749 million of DCL receipts generated during that period, Council allocated \$553 million (74%) to fund specific eligible capital projects. DCL allocation varies from year to year due in part to the timing of individual capital projects.

In 2019, a total of \$105 million was allocated by Council, of which \$25 million was allocated to social and supportive housing, \$46 million to parks, and \$34 million to engineering infrastructure.