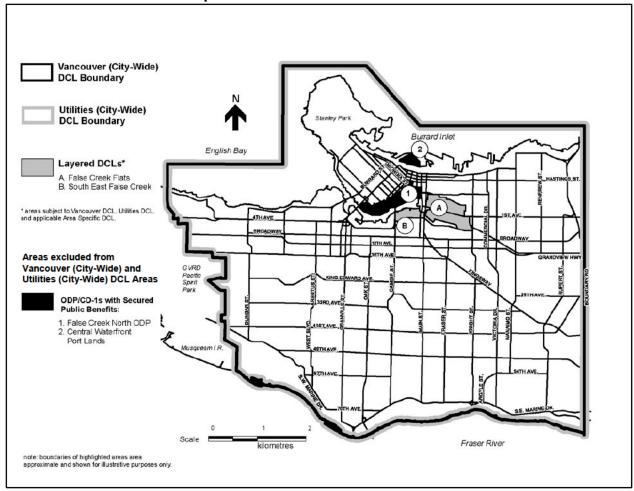

Figure 1 shows the historical development activities and DCL receipts (collection and interest) from all districts over the last 10 years (2010-2019), representing an average of 8.5 million sq. ft.

of development per year (approximately 80% residential and 20% non-residential), resulting in an average of \$75 million of DCL receipts per year. Over the lifetime of the City's DCL program thus far (1993-2019), a total of \$987 million has been collected (including interest accrued on the DCL balance).

Figure 1 — DCL Floor Area & DCL Receipts by Year (2010-2019)

The DCL rate per sq. ft. of development is adjusted annually as necessary by Council to reflect land and construction cost inflation. The amount of DCLs collected per sq. ft. varies depending on the use and the location of where development happens as noted above. Appendices B, C and D contain further details on DCL receipts (by year, DCL district and spending category).