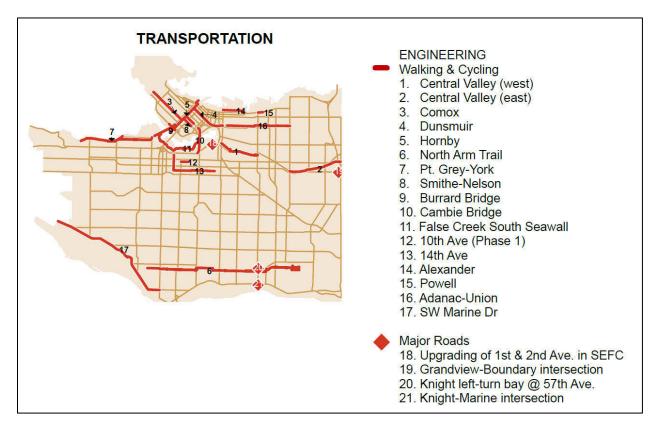

Appendices C, D and E contain further details on DCL allocations for expenditure (by year, DCL district and spending category). Appendix F contains details on land acquisitions using DCLs as a funding source. Appendix G presents a map of selected capital projects completed since 2009 that used DCL funding.