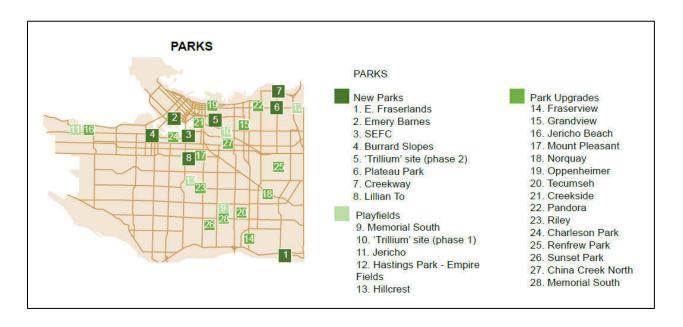

Appendices C, D and E contain further details on DCL allocations for expenditure (by year, DCL district and spending category). Appendix F contains details on land acquisitions using DCLs as a funding source. Appendix G presents a map of selected capital projects completed since 2009 that used DCL funding.