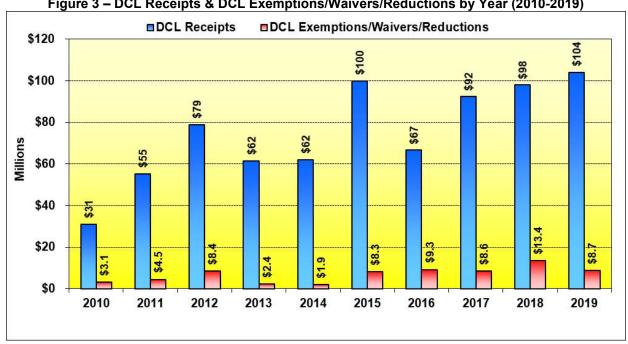

Figure 3 shows DCL receipts versus DCL exemptions/waivers/reductions for the last 10 years (2010-2019). Total DCLs exempted/waived/reduced was \$67 million, or 9% of DCLs collected on average over this 10-year period.

Figure 3 - DCL Receipts & DCL Exemptions/Waivers/Reductions by Year (2010-2019)

Appendix E contains further details on DCL exemptions/waivers/reductions.

On November 26, 2019, Council approved in principle two changes to DCL waivers related to secured market rental housing: