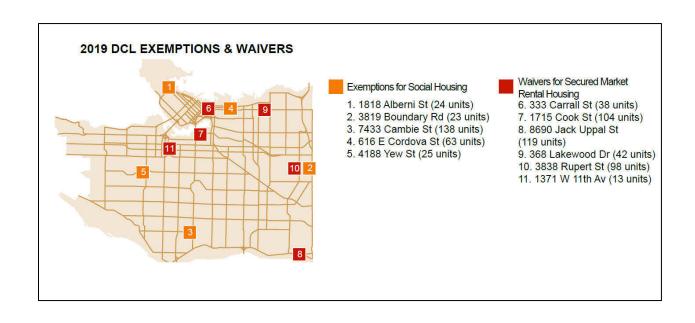

In 2019, DCL exemptions/waivers/reductions totaled \$8.7 million (8% of total DCL receipts), almost all of which was to support secured market rental and social housing. DCL exemptions of \$3.2 million were approved for 273 units of social housing and DCL waivers/reductions of \$5.5 million were granted for 414 units of secured market rental housing.