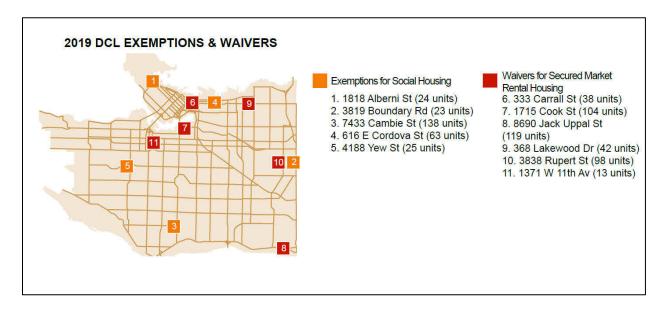

In 2019, DCL exemptions/waivers/reductions totaled \$8.7 million (8% of total DCL receipts), almost all of which was to support secured market rental and social housing. DCL exemptions of \$3.2 million were approved for 273 units of social housing and DCL waivers/reductions of \$5.5 million were granted for 414 units of secured market rental housing.