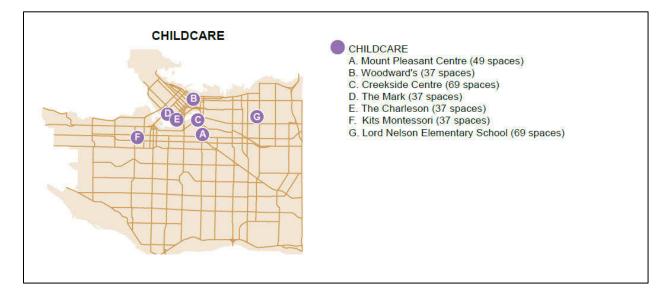

Appendices C, D and E contain further details on DCL allocations for expenditure (by year, DCL district and spending category). Appendix F contains details on land acquisitions using DCLs as a funding source. Appendix G presents a map of selected capital projects completed since 2009 that used DCL funding.