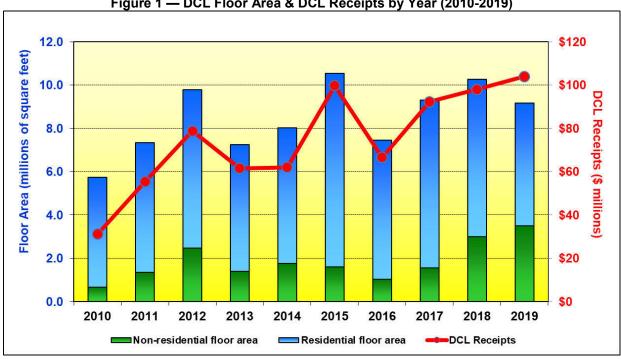

Figure 2 shows DCL exemptions/waivers/reductions by category for the last 10 years (2010-2019). DCL exemption/waiver/reduction activity has picked up over the past 5 years, including \$27 million in exemptions to support social housing and \$21 million in waivers/reductions to support secured market rental housing.

Figure 2 – DCL Exemptions/Waivers/Reductions by Category (2010-2019)

Over the last 10 years (2010-2019) (see Appendix E for details), these exemptions/waivers/ reductions helped create 4,414 units of social housing (\$38 million) and 3,150 units of secured market rental housing (\$29 million), and preserve four heritage buildings (\$0.8 million). (Note: unit counts exclude Secured Market Rental Housing projects that did not qualify for DCL waiver/reduction).