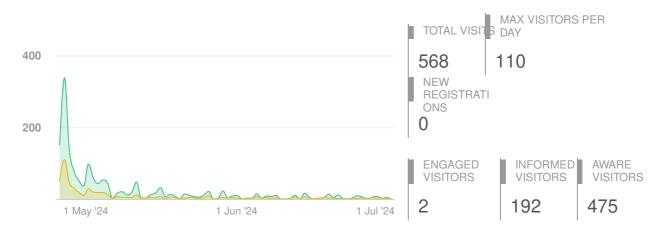

# **Visitors Summary**

### Highlights

Pageviews

s 🔜 Visitors

| Aware Participants              | 475          | Engaged Participants        | 2           |                  |                  |
|---------------------------------|--------------|-----------------------------|-------------|------------------|------------------|
| Aware Actions Performed         | Participants | Engaged Actions Performed   | Registered  | Unverified       | Anonymous        |
| Visited a Project or Tool Page  | 475          | -                           | riogiotoroa |                  |                  |
| Informed Participants           | 192          | Contributed on Forums       | 0           | 0                | 0                |
| Informed Actions Performed      | Participants | Participated in Surveys     | 1           | 1                | 0                |
| Viewed a video                  | 0            | Contributed to Newsfeeds    | 0           | 0                | 0                |
| Viewed a photo                  | 0            | Participated in Quick Polls | 0<br>0<br>0 | 0<br>0<br>0<br>0 | 0<br>0<br>0<br>0 |
| Downloaded a document           | 180          | Posted on Guestbooks        |             |                  |                  |
| Visited the Key Dates page      | 4            | Contributed to Stories      |             |                  |                  |
| Visited an FAQ list Page        | 0            | Asked Questions             |             |                  |                  |
| Visited Instagram Page          | 0            | Placed Pins on Places       | 0           | 0                | 0                |
| Visited Multiple Project Pages  | 174          | Contributed to Ideas        | 0 0         |                  | 0                |
| Contributed to a tool (engaged) | 2            |                             |             |                  |                  |