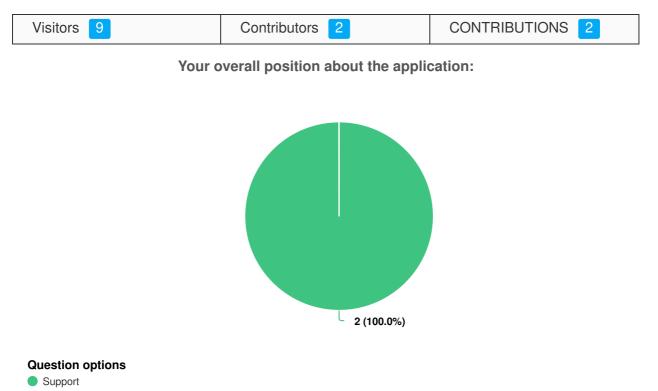

# **ENGAGEMENT TOOLS SUMMARY**

| Tool Type   | Engagement Tool Name                             | Tool Status | Visitors | Contributors |            |           |
|-------------|--------------------------------------------------|-------------|----------|--------------|------------|-----------|
|             |                                                  |             |          | Registered   | Unverified | Anonymous |
| Survey Tool | 1002 Station St development application comments | Archived    | 9        | 1            | 1          | 0         |

#### **ENGAGEMENT TOOL: SURVEY TOOL**

## 1002 Station St development application comments

Optional question (2 response(s), 0 skipped) Question type: Dropdown Question