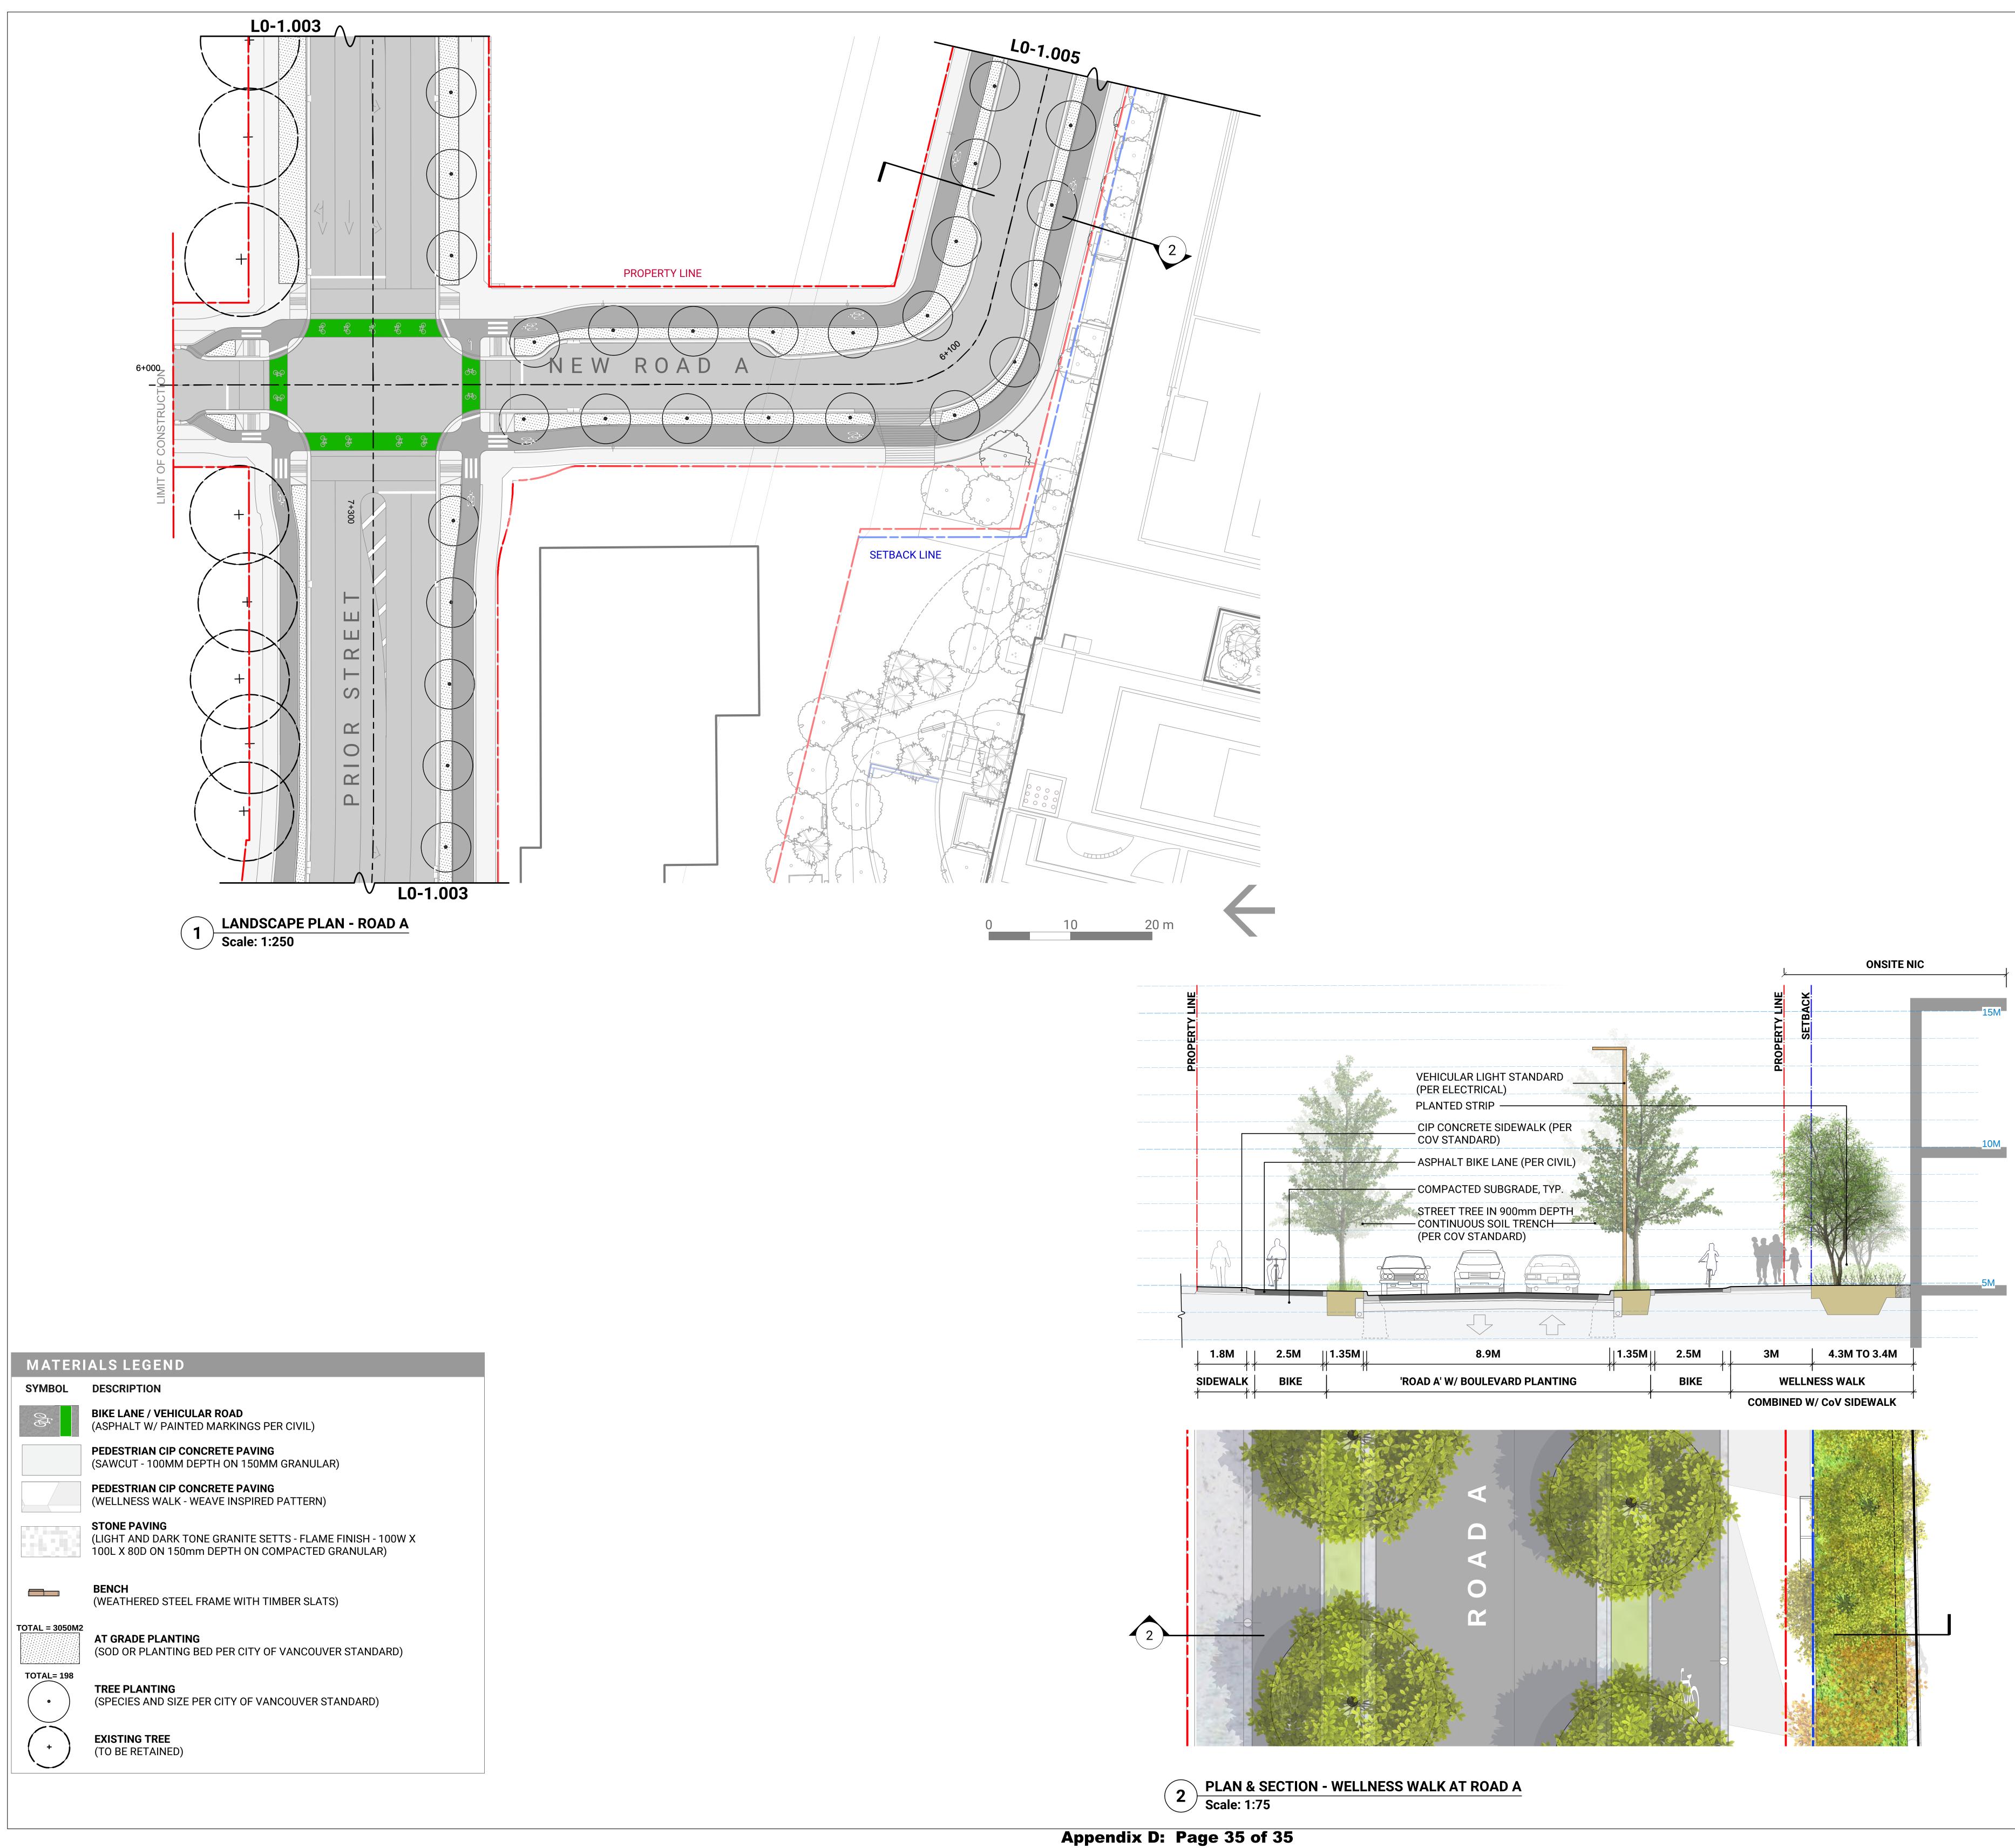

| 1 2021-02-01 | ISSUED FOR DEVELOPMENT PERMIT APPLICATION |
|--------------|-------------------------------------------|
| No. Date     | Description                               |
| Issued For   |                                           |
| CP Seal      |                                           |
|              |                                           |
|              |                                           |
|              |                                           |
|              |                                           |
| Seal         |                                           |
|              |                                           |
|              |                                           |
|              |                                           |
|              |                                           |
|              |                                           |
|              |                                           |
| Key Plan     |                                           |
|              |                                           |
|              |                                           |
|              |                                           |
|              |                                           |
|              |                                           |
|              |                                           |
|              |                                           |
| Project      |                                           |
|              | The New St. Pauls                         |
| I            | Hospital - Phase 1A                       |
|              | 1002 Station Street, Vancouver, BC        |
| тн           | IE NEW 🛟 STpaul's                         |
| Sheet Name   |                                           |
|              | LANDSCAPE PLAN<br>LOCAL STREET            |

## L0-1.005

Sheet Number

| Originator                    | Level      | Zone     |  |  |  |
|-------------------------------|------------|----------|--|--|--|
| CLA                           | 00         | xx       |  |  |  |
| Model                         | Checked By | Scale    |  |  |  |
| DR                            | ОМ         | AS SHOWN |  |  |  |
| File Name                     |            |          |  |  |  |
| 06-682 21-01-21 NSP Landscape |            |          |  |  |  |