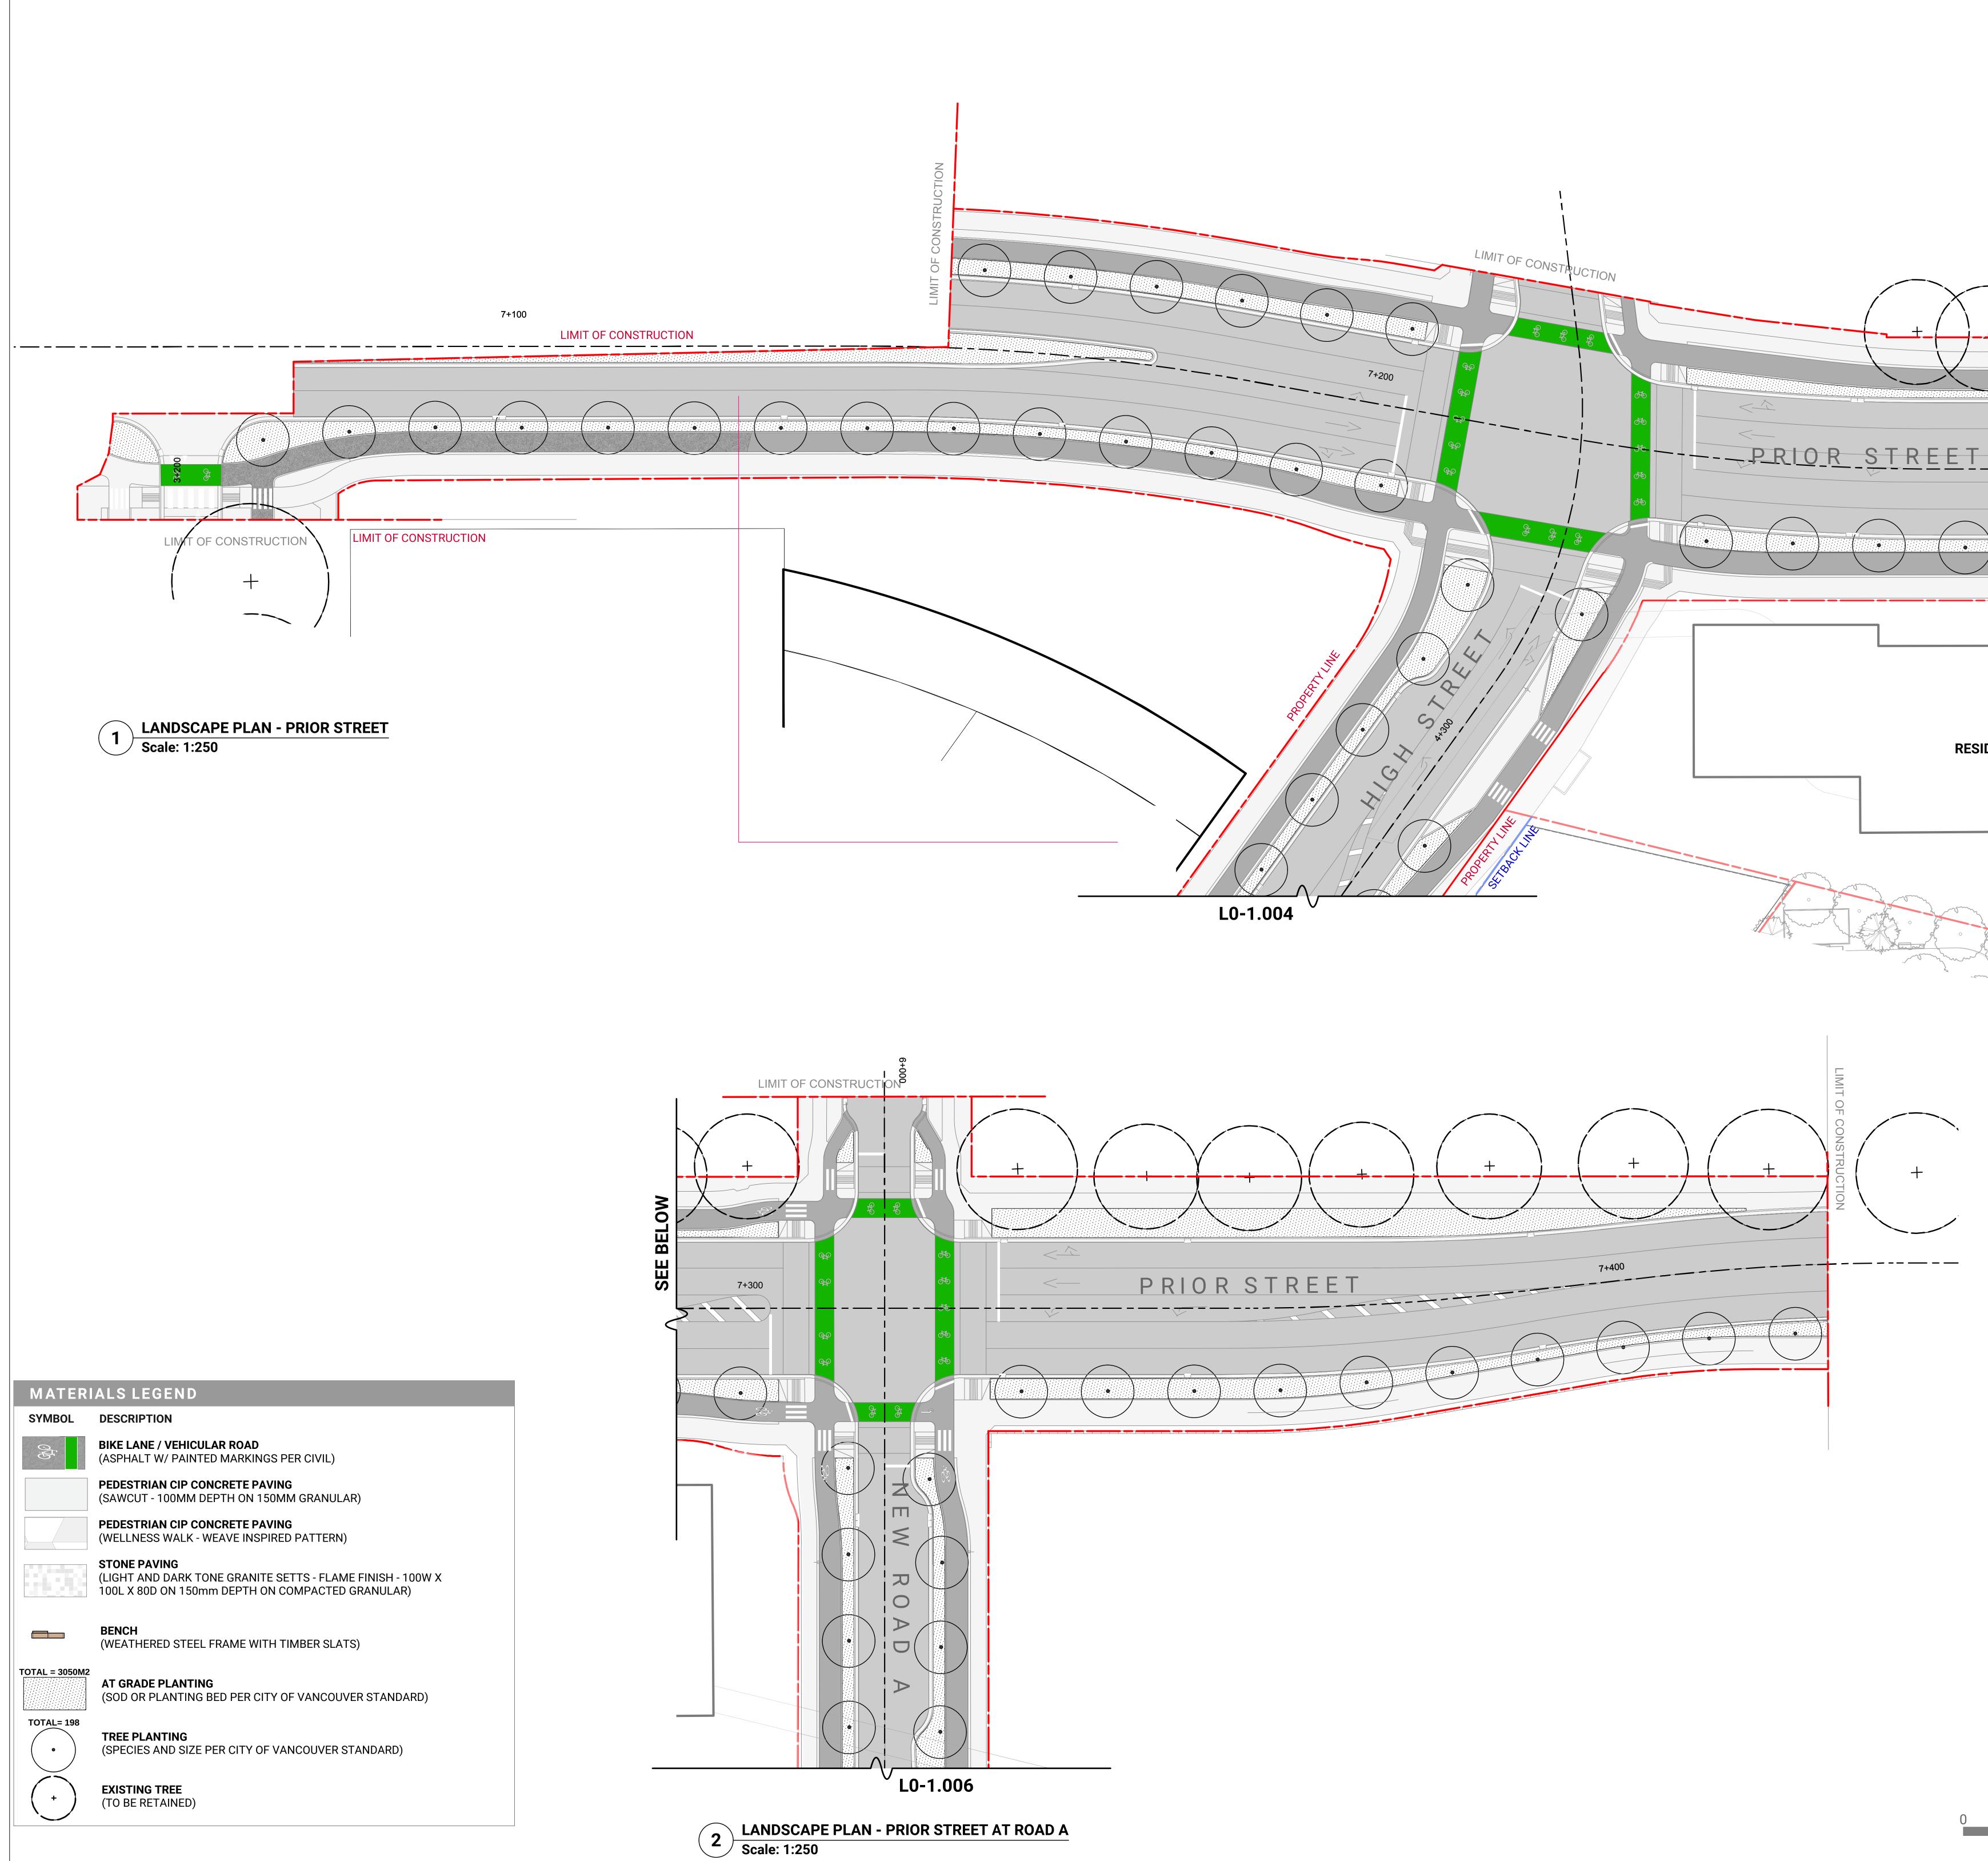

DR

06-682 21-01-21 NSP Landscape

File Name

OM

|                     | <image/> <image/>                                                                                                                                                                           |
|---------------------|---------------------------------------------------------------------------------------------------------------------------------------------------------------------------------------------|
| the sidential (NIC) | NOT FOR CONSTRUCTION                                                                                                                                                                        |
|                     | 1  2021-02-01  ISSUED FOR DEVELOPMENT PERMIT APPLICATION    No.  Date  Description    Issued For                                                                                            |
| 10 20 m             | Project  The New St. Pauls    Hospital - Phase 1A  .uoz station Street, Vancouver, BC    CONSTREET CONSTREET    Sheet Name    LANDSCAPE PLAN<br>PRIOR STREET    Sheet Number    DEMONSTREET |