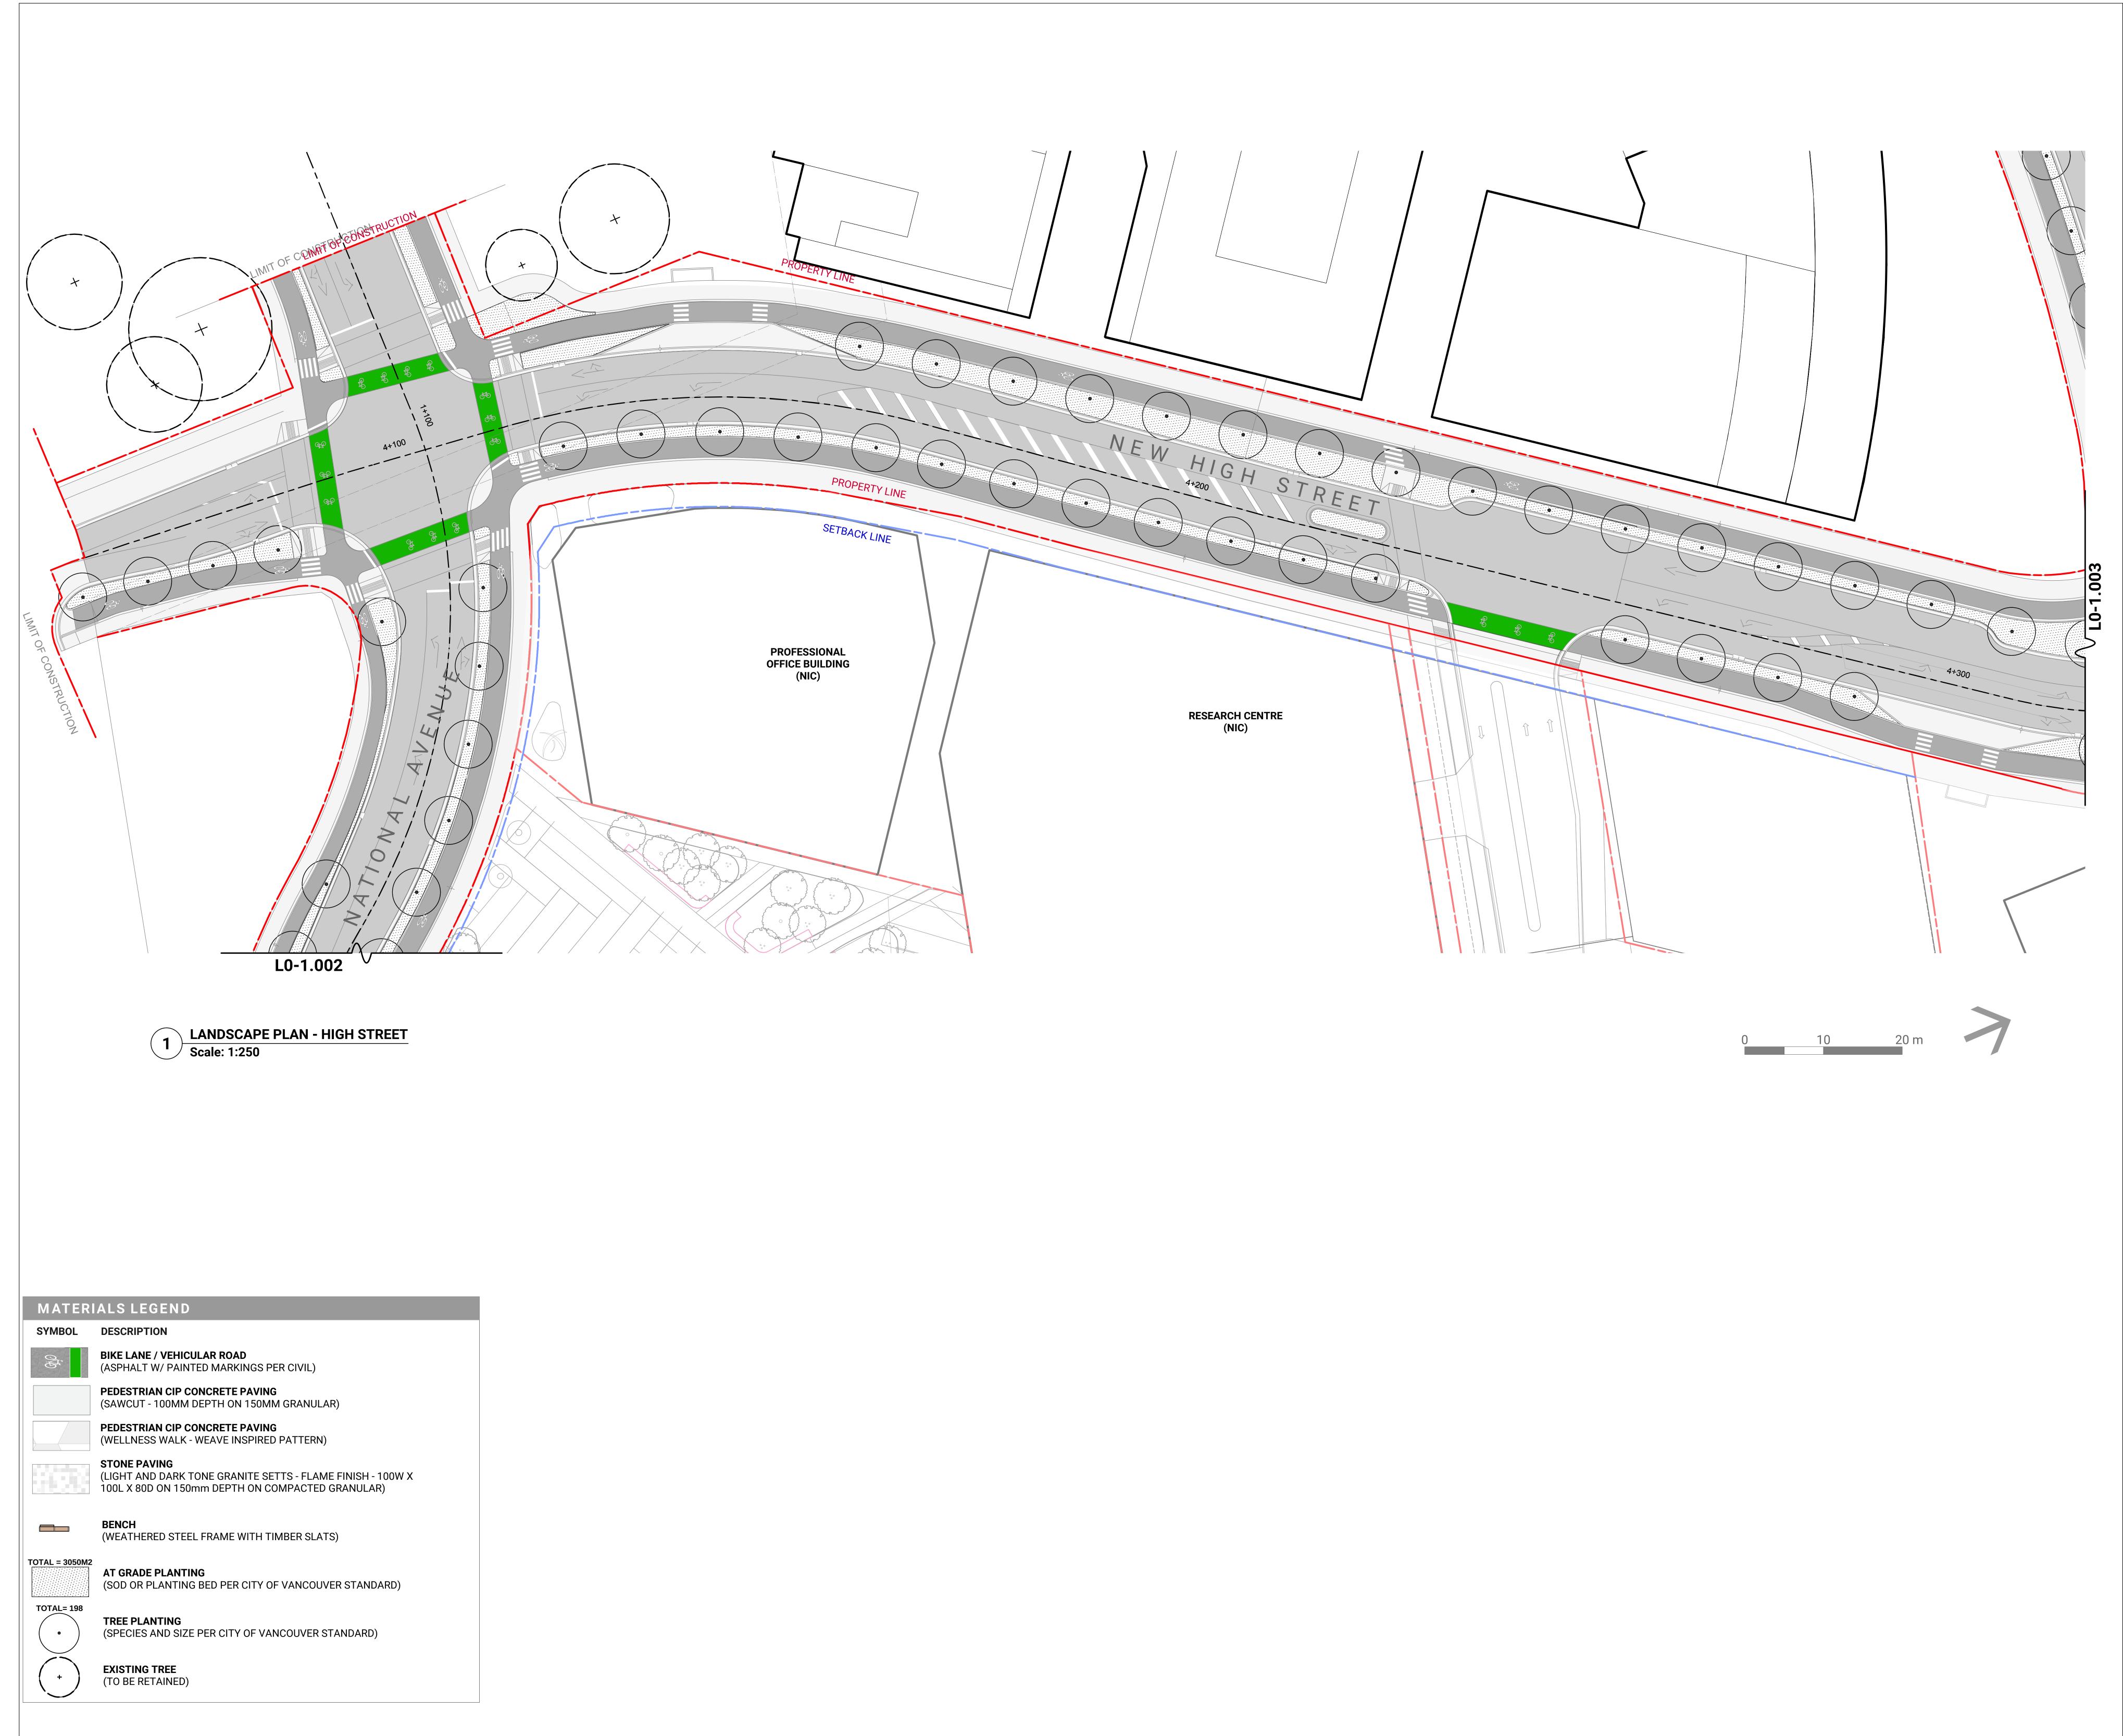

| Originator                    | Level      | Zone     |  |  |  |
|-------------------------------|------------|----------|--|--|--|
| CLA                           | 00         | ХХ       |  |  |  |
| Model                         | Checked By | Scale    |  |  |  |
| DR                            | ОМ         | AS SHOWN |  |  |  |
| ile Name                      |            |          |  |  |  |
| 06-682 21-01-21 NSP Landscape |            |          |  |  |  |