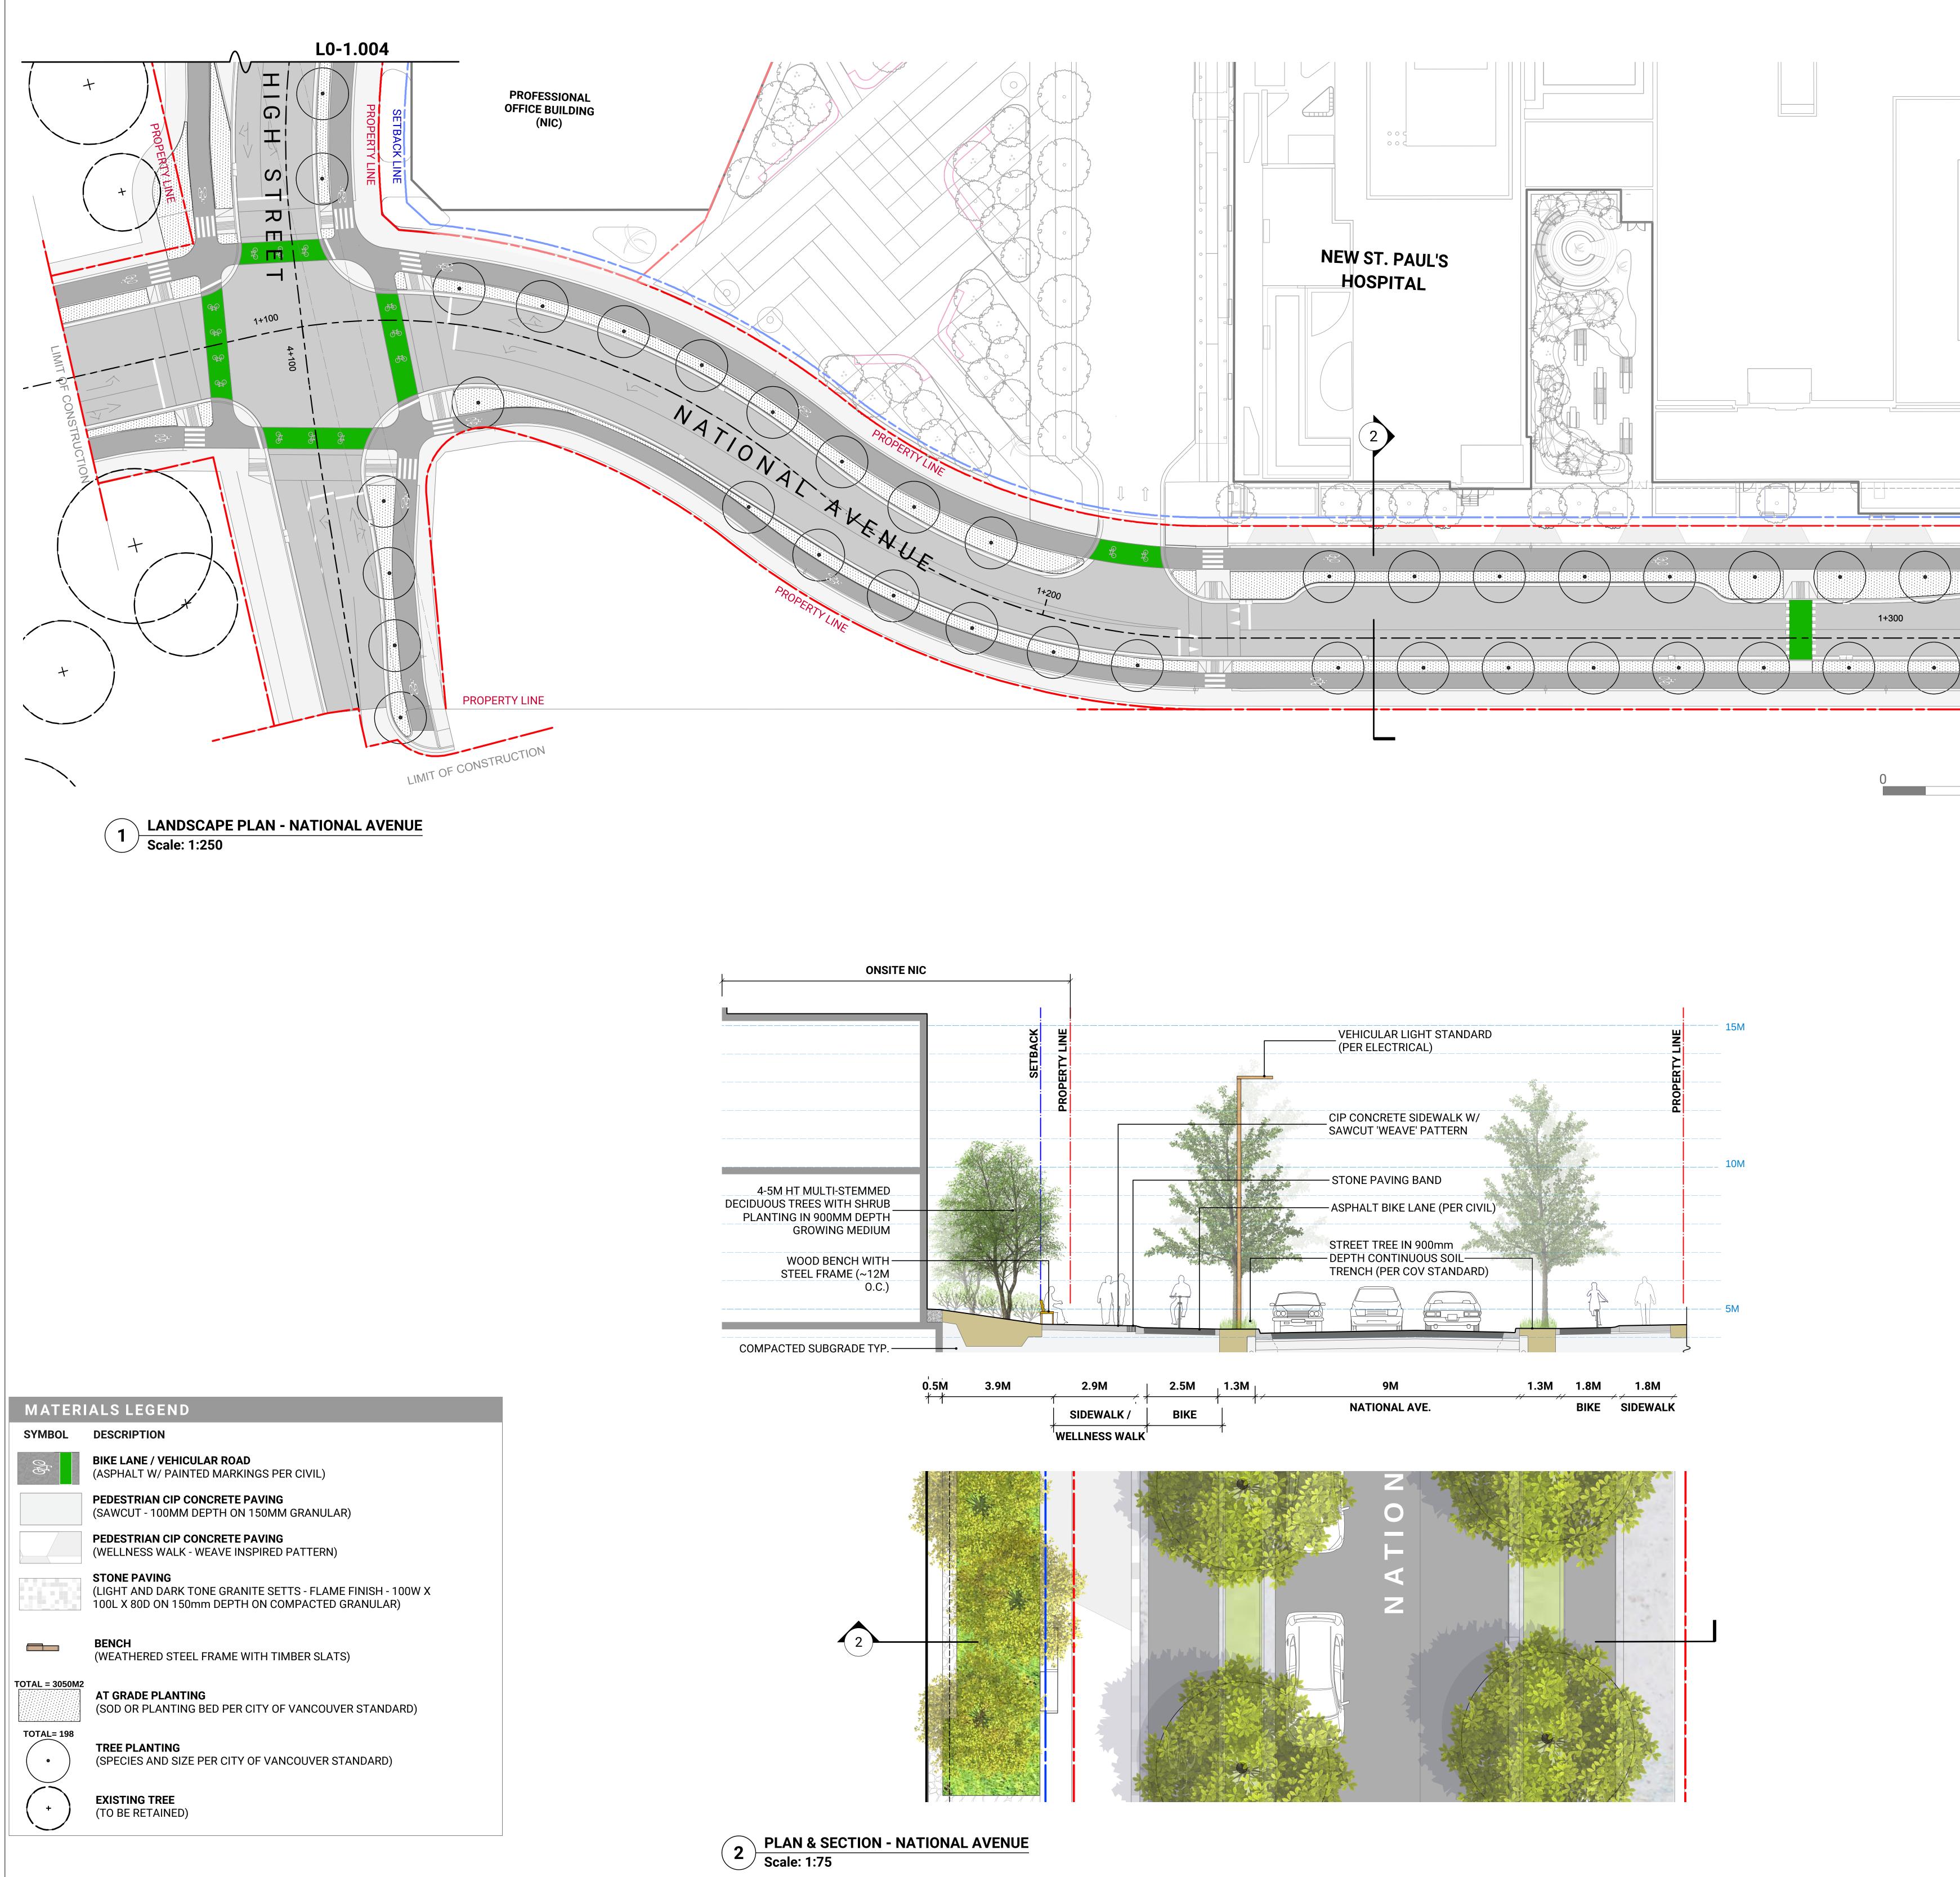

Appendix D: Page 31 of 35

|    |    |   |  | V L0-1.005 |
|----|----|---|--|------------|
| 10 | 20 | m |  |            |

| *                                                 | HEALTH C<br>How you want                                                                                                             | ARE               |
|---------------------------------------------------|--------------------------------------------------------------------------------------------------------------------------------------|-------------------|
| Design Builder                                    |                                                                                                                                      |                   |
|                                                   | PCI                                                                                                                                  |                   |
| co                                                | NSTRUCT                                                                                                                              |                   |
| Project Team<br>DESIGN-BUILDER                    | PCL CONSTRUCTORS WESTCOA                                                                                                             | AST INC.          |
| ARCHITECTURAL<br>STRUCTURAL<br>MECHANICAL         | HDR ARCHITECTURE ASSOCIATI<br>STANTEC ARCHITECTURE LTD.<br>READ JONES CHRISTOFFERSEN<br>MAGNUSSON KLEMECIC ASSOC<br>SMITH + ANDERSON | LTD.              |
| ELECTRICAL<br>CIVIL<br>LANDSCAPE<br>BUILDING CODE | SMITH + ANDERSON<br>WSP CANADA<br>CONNECT<br>GHL CONSULTANTS LTD                                                                     |                   |
|                                                   |                                                                                                                                      |                   |
|                                                   |                                                                                                                                      |                   |
|                                                   |                                                                                                                                      |                   |
|                                                   |                                                                                                                                      |                   |
|                                                   |                                                                                                                                      |                   |
|                                                   | NC                                                                                                                                   |                   |
|                                                   | CTI                                                                                                                                  |                   |
|                                                   | FOR CONSTRUCTION                                                                                                                     |                   |
|                                                   | NSI                                                                                                                                  |                   |
|                                                   | 00                                                                                                                                   |                   |
|                                                   | N<br>N<br>N                                                                                                                          |                   |
|                                                   |                                                                                                                                      |                   |
| Z                                                 |                                                                                                                                      |                   |
|                                                   |                                                                                                                                      |                   |
|                                                   |                                                                                                                                      |                   |
|                                                   |                                                                                                                                      |                   |
|                                                   |                                                                                                                                      |                   |
| 1 2021-02-01 ISSUED                               | FOR DEVELOPMENT PERMIT APPLIC                                                                                                        | ATION             |
| No. Date I<br>Issued For<br>CP Seal               | Description                                                                                                                          |                   |
|                                                   |                                                                                                                                      |                   |
| Seal                                              |                                                                                                                                      |                   |
|                                                   |                                                                                                                                      |                   |
|                                                   |                                                                                                                                      |                   |
|                                                   |                                                                                                                                      |                   |
| Key Plan                                          |                                                                                                                                      |                   |
|                                                   |                                                                                                                                      |                   |
|                                                   |                                                                                                                                      |                   |
| Project                                           |                                                                                                                                      |                   |
|                                                   | New St. Pauls<br>tal - Phase 1A                                                                                                      |                   |
|                                                   | 2 Station Street, Vancouver, BC                                                                                                      | ງລາງໄອ            |
| Sheet Name                                        | -" <b>~</b> 51                                                                                                                       | JUUI 3            |
|                                                   | ANDSCAPE PL<br>ATIONAL AVEN                                                                                                          |                   |
|                                                   |                                                                                                                                      |                   |
| Sheet Number                                      |                                                                                                                                      |                   |
| Originator                                        | L0-1.002                                                                                                                             | Zone              |
| CLA                                               | 00                                                                                                                                   | xx                |
| Model<br>DR                                       | Checked By                                                                                                                           | scale<br>AS SHOWN |