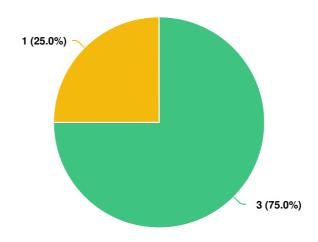

## 1040-1060 and 1070-1080 Barclay St development application comments

Your overall position about the application:

Optional question (4 response(s), 0 skipped)

Question type: Dropdown Question