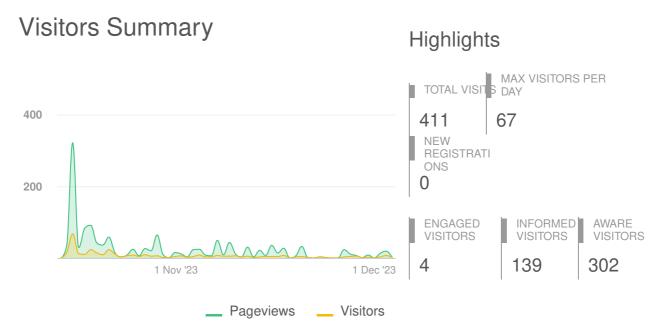

# Shape Your City Vancouver

1040-1060 Barclay St (DP-2023-00651) and 1070-1080 Barclay St (DP-2023-00652) development applications

| Aware Participants              | 302          | Engaged Participants        | 4                     |   |           |
|---------------------------------|--------------|-----------------------------|-----------------------|---|-----------|
| Aware Actions Performed         | Participants | Engaged Actions Performed   | Registered Unverified |   | Anonymous |
| Visited a Project or Tool Page  | 302          |                             |                       |   |           |
| Informed Participants           | 139          | Contributed on Forums       | 0                     | 0 | 0         |
| Informed Actions Performed      | Participants | Participated in Surveys     | 3                     | 1 | 0         |
| Viewed a video                  | 0            | Contributed to Newsfeeds    | 0                     | 0 | 0         |
| Viewed a photo                  | 0            | Participated in Quick Polls | 0                     | 0 | 0         |
| Downloaded a document           | 127          | Posted on Guestbooks        | 0                     | 0 | 0         |
| Visited the Key Dates page      | 11           | Contributed to Stories      | 0                     | 0 | 0         |
| Visited an FAQ list Page        | 0            | Asked Questions             | 0                     | 0 | 0         |
| Visited Instagram Page          | 0            | Placed Pins on Places       | 0                     | 0 | 0         |
| Visited Multiple Project Pages  | 114          | Contributed to Ideas        | 0                     | 0 | 0         |
| Contributed to a tool (engaged) | 4            |                             |                       |   |           |