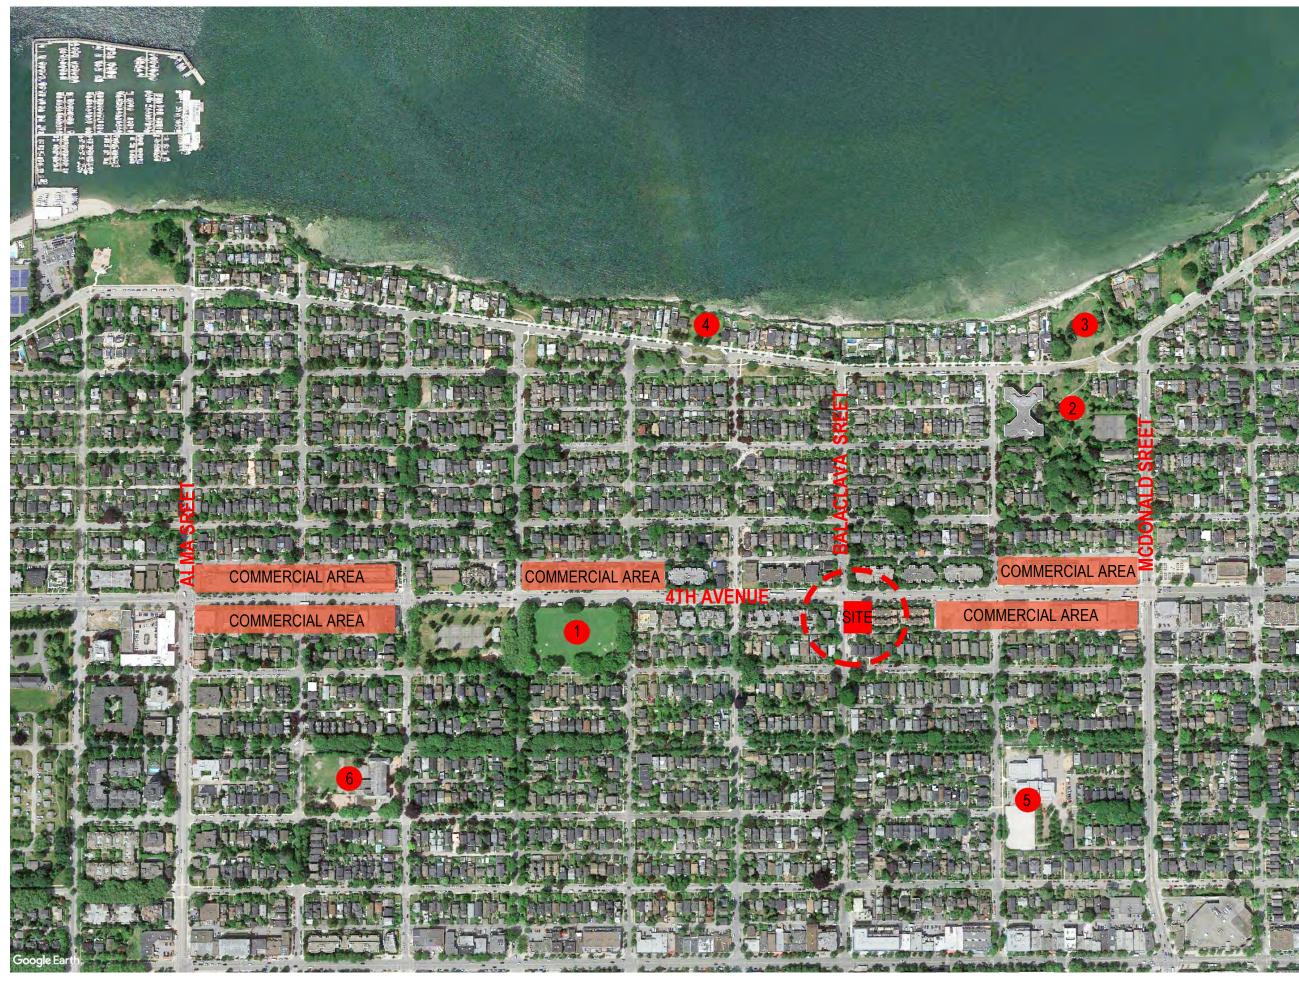

#### LEGEND

- 1 Mc BRIDE PARK
- 2 TATLOW PARK
- 3 VOLUNTEER PARK
- (4) POINT GREY PARK SITE
- 5 GENERAL GORDON ELEMENTARY SCHOOL
- 6 BAYVIEW ELEMENTARY SCHOOL

2983 W4TH AVENUE / ZONING RM-4 MULTI-FAMILY DWELLING

BALACLAVA STREET / EXISTING STREETSCAPE

**4TH AVENUE** 

Not to Scale

CONTEXT PLAN / 2010 BALACLAVA STREET Not to Scale

4TH AVENUE / EXISTING STREETSCAPE

3036 W4TH AVENUE / ZONING RM-4 MULTI-FAMILY DWELLING

SITE - 2010 BALACLAVA STREET / ZONING RM-4 SINGLE FAMILY HOME

**BALACLAVA** 2015 BALACLAVA STREET / ZONING RM-4 SINGLE FAMILY HOME

**5TH AVENUE** 

3090 W5TH AVENUE / ZONING RT-7 SINGLE FAMILY HOME

1925 Main Street Vancouver, BC, Canada, V5T 3C1 T. 604.876.5050 F. 604.876.5060 ekistics.com