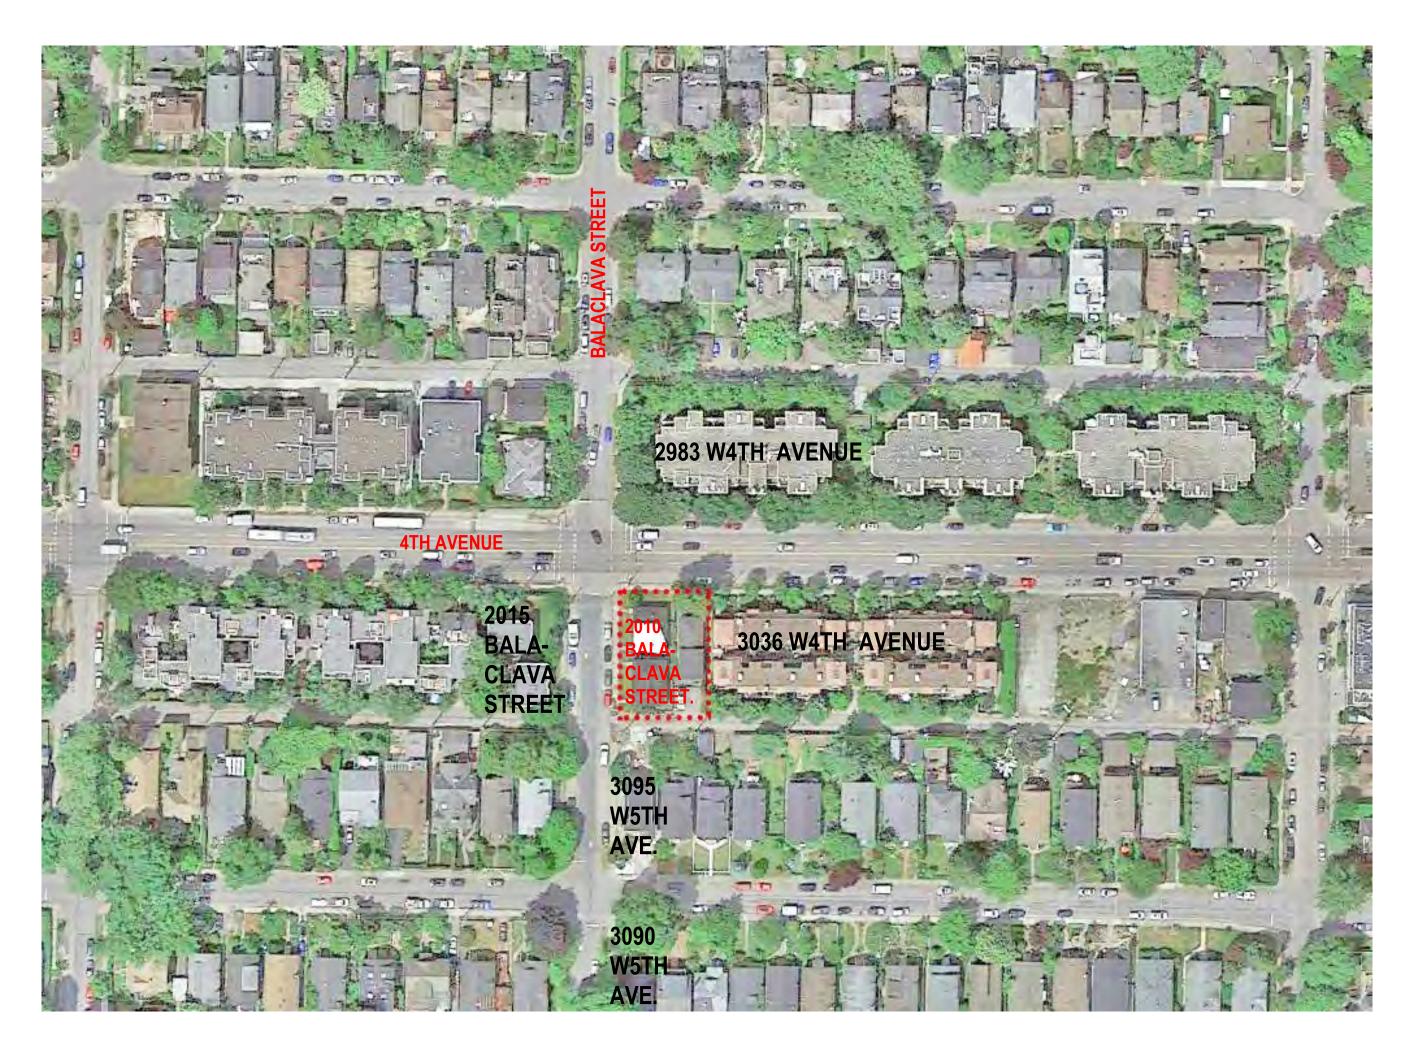

BALACLAVA STREET / EXISTING STREETSCAPE

**4TH AVENUE** 

Not to Scale

CONTEXT PLAN / 2010 BALACLAVA STREET Not to Scale

4TH AVENUE / EXISTING STREETSCAPE

3036 W4TH AVENUE / ZONING RM-4 MULTI-FAMILY DWELLING

SITE - 2010 BALACLAVA STREET / ZONING RM-4 SINGLE FAMILY HOME

**BALACLAVA** 2015 BALACLAVA STREET / ZONING RM-4 SINGLE FAMILY HOME

**5TH AVENUE** 

3090 W5TH AVENUE / ZONING RT-7 SINGLE FAMILY HOME

1925 Main Street Vancouver, BC, Canada, V5T 3C1 T. 604.876.5050 F. 604.876.5060 ekistics.com