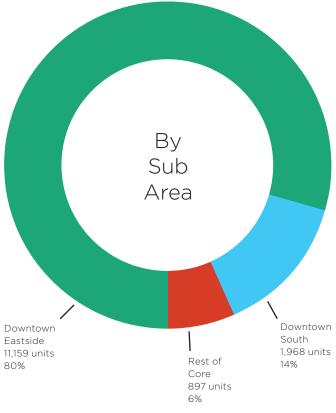

The majority of the Downtown Core's Private SRO and non-market housing stock is located in the Downtown Eastside, which contains almost 80% of all units. Another 14% of the stock is in the Downtown South, while the remaining 6% is located in the Rest of the Downtown Core.

Table 1. Provate SRO and Non-Market Housing Stock in the Downtown Core, January 2016

|                      | Buildings |      |                | Units |      |                |  |
|----------------------|-----------|------|----------------|-------|------|----------------|--|
| Sub Areas            | Total     | SROS | Non-<br>Market | Total | SROS | Non-<br>Market |  |
| Downtown<br>Eastside | 216       | 103  | 113            | 11159 | 3943 | 7216           |  |
| Downtown<br>South    | 23        | 5    | 18             | 1968  | 356  | 1612           |  |
| Rest of<br>Core      | 13        | 2    | 11             | 897   | 80   | 817            |  |
| TOTAL                | 252       | 110  | 142            | 14024 | 4379 | 9645           |  |