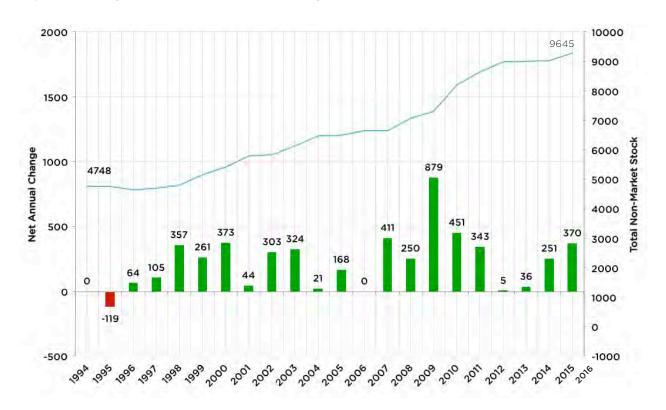

converted SROs between 2009 and 2011 as a result of BC Housing's acquisition of a number of buildings. Converting SROs to non-market housing brings the buildings under non-profit management, ensuring more stable rents, more supportive environments for tenants, and an increase in the proportion of affordable housing and overall quality of the stock. However, converted SRO units are usually not self-contained and the building life spans are shorter than that of newly built projects. Increasingly, privately-owned SROs are coming under non-profit management, but only units that are secured in the long term through legal agreements are considered to be part of the non-market housing stock.

Since 1994, the total non-market housing stock in the Downtown Core increased by 4,897 units, more than doubling the stock. Sixty six percent of these units have been built in the Downtown Eastside, 22% in the Downtown South, and 12% in the Downtown

Core. Approximately a fifth of these units are converted SROs, while the rest represent units in newly built social housing projects.

Since 2013, the total non-market housing stock in the Downtown Core increased by 618 units, or 6%. This was largely due to the opening of three of BC Housing's 14 supportive housing projects over the last two years; 111 Princess St. (129 units) and 220 Princess St. (146 units) in the Downtown Eastside and 1334 Burrard St. (141 units) in the Downtown South.