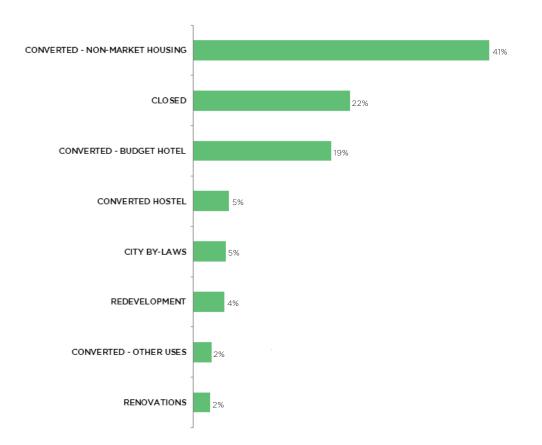

Since 1994, the private SRO stock has decreased by almost half, from 7,830 units in 1994 to 4,379 units at the beginning of 2016. The subarea with the highest rate of loss was the Rest of the Downtown Core. Figure 11 shows the SRO losses over this time period

categorized by the reason for the loss. The most significant source of SRO loss has been conversion to non-market housing, followed by SRO unit closure and SRO conversion to hostels.

Between January 2014 and January 2016 there was a net loss of 200 private SRO units. Eighteen of these units are manager units that were classified in previous reports as residential units, when in fact they should not have been counted as part of the residential stock. The rest of the loss in the private SRO stock was largely due to the closure of 73 rooms at the Clifton Hotel for structural repairs, as well as the gradual closure of 156 rooms across three buildings all owned by the same owner and kept at one third capacity - the Winter Residence, the Patrick Anthony Residence and the Colonial Hotel. Inspections