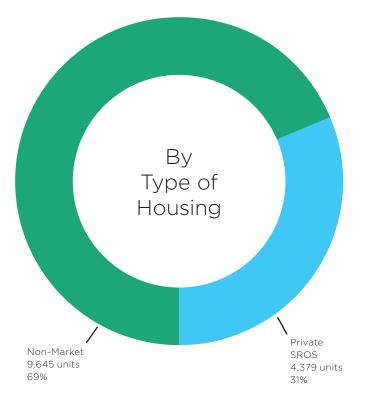

# 3.1 Total Housing Stock: Private SROs and Non-Market Housing in the Downtown Core

The total housing stock in this report refers to both private SROs and non-market housing in the Downtown Core. At the end of 2015, the Downtown Core contained an estimated 14,024 private SRO and non-market units, including 4,379 (34%) private SRO rooms and 9,645 (66%) non-market units. Of the 9,645 non-market units in the Downtown Core, 8,085 (84%) are designated for singles and can be considered SRO replacement housing.

#### **Overview**

- The majority of the affordable housing stock in the Downtown Core is in nonmarket housing. As of January 2016, the Downtown core contained an estimated 4,379 private SRO rooms and 9,645 non-market housing units. Of these, approximately 63% (8,830) are for singles and rented at \$375 per month, including 8,085 non-market singles units and 745 private SRO units.
- SRO replacement stock has offset SRO losses since 1994. For the Downtown Core as a whole, the total stock of SROs and non-market units for singles increased from 11,772 in 1994 to 12,464 in 2015, with an increasing non-market housing stock and a decreasing private SRO stock.
- The private SRO stock in the Downtown Core is decreasing. Between 2013 and 2015 the private SRO stock decreased by 4%. This was largely due to the closure of 73 rooms at the Clifton Hotel for structural repairs and the gradual closure of 156 rooms across three buildings owned by one private owner the Winter Residence, the Patrick Anthony Residence and the Colonial Hotel. In each case, these buildings are being kept 2/3 vacant.