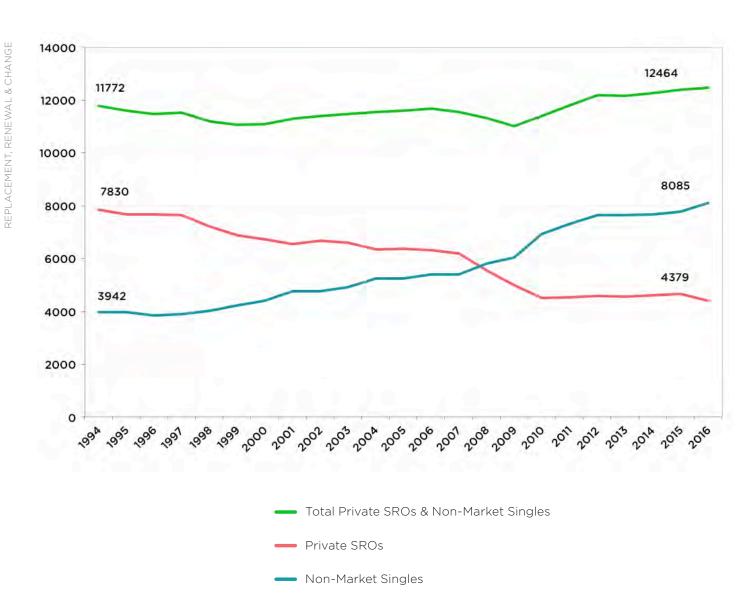

Figure 3 SRO & Non-Market Housing for Singles Stock in the Downtown Core, January 1994 - January 2016

and non-market housing for singles in the Downtown Core, with a declining private SRO stock and an increasing non-market housing for singles stock. Over the last two years, this trend has continued, with the private SRO stock in the Downtown Core decreasing by 182 units, or 4%, and the non-market housing for singles stock increasing by 437 units, or 2%. The overall change for private SROs and non-market housing for singles in the Downtown Core was a net positive gain of approximately

Since 1994, there has been a gradual increase

in the combined number of private SROs

255 units, or an increase of 2%.

As of December, 2015, there was a total of 4,379 private SRO rooms and 8,085 non-market units for singles in the Downtown Core. In theory, this number represents an increasing pool of some of the City's most affordable housing options for singles. However, as the non-market housing for singles stock has increased, the level of affordability of private SRO rooms has decreased. This is outlined in more detail in section 5.