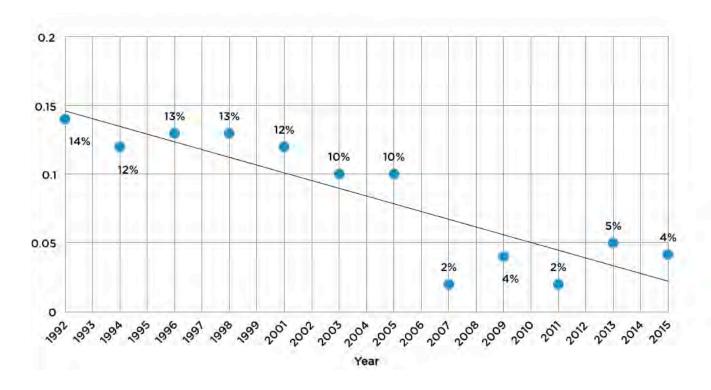

- Downtown Core is increasing. The non-market housing stock in the Downtown Core increased by 6% since 2013. This was primarily attributed to the opening of three of BC Housing's 14 supportive housing sites over the last two years; 111 Princess (129 units), 220 Princess (146 units) and 1334 Burrard St. (141 units), as well as the conversion of the Remand Centre to non-market housing (96 units) and the opening of the City-owned Yale Hotel (141 units) as non-market housing.
- Vacancy rates in the private SRO stock are decreasing. The vacancy rate in SROs has decreased by 10 percent over the last 24 years, from 14% in 1992 to 4% in 2015.
- Rents in private SROs in the Downtown
  Core are increasing. The proportion of private SRO rooms renting at or below the \$375 shelter less has decreased by half over the last six years, from 36% in 2009 to 17% in 2015. Meanwhile, the proportion of private rooms renting at \$451 or more has tripled from 14% in 2009 to 41% in 2015.

#### 5.3 Vacancy Rates in the Private SRO stock

In the survey, managers are asked to indicate the total units that are open and available for rent, but vacant. Of the buildings that were surveyed, 180 units were noted as vacant, indicating a vacancy rate of 4.16%. This is consistent with the prevailing trend of progressively lower vacancy rates over the years, which have fallen by 10% since 1992.

Figure 14 Indicative Vacancy Rates in the Private SRO Stock, 1992-2015

Table 8 Average Rents in the Private SRO Stock, May 2015

| SUB-AREA                 | Average Rent 2015 | AVERAGE RENT IN<br>2013 | % CHANGE IN<br>AVERAGE RENT<br>2013-2015 |
|--------------------------|-------------------|-------------------------|------------------------------------------|
| Downtown Eastside        | \$479             | \$442                   | 8.4%                                     |
| Downtown South           | \$480             | \$470                   | 2.2%                                     |
| Rest of Downtown<br>Core | \$670             | \$565                   | 18.6%                                    |
| Total                    | \$483             | \$448                   | 7.8%                                     |