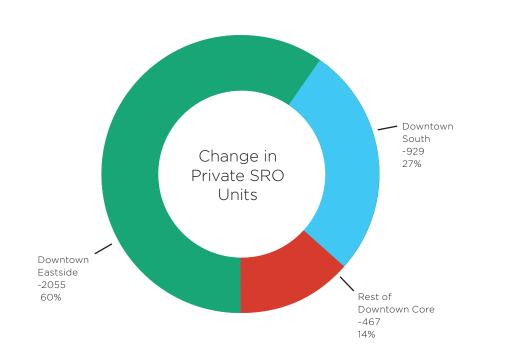

The majority of the Downtown Core's Private SRO and non-market housing stock is located in the Downtown Eastside, which contains almost 80% of all units. Another 14% of the stock is in the Downtown South, while the remaining 6% is located in the Rest of the Downtown Core.

|                      | Change in Units |            |     |      |  |  |
|----------------------|-----------------|------------|-----|------|--|--|
| Sub Areas            | SROS            | Non-Market | To  | otal |  |  |
| Downtown<br>Eastside | -103            | 383        | 280 | 3%   |  |  |
| Downtown<br>South    | -96             | 235        | 139 | 8%   |  |  |
| Rest of Core         | -1              | 0          | -1  | 0%   |  |  |
| TOTAL                | -200            | 618        | 418 | 3%   |  |  |