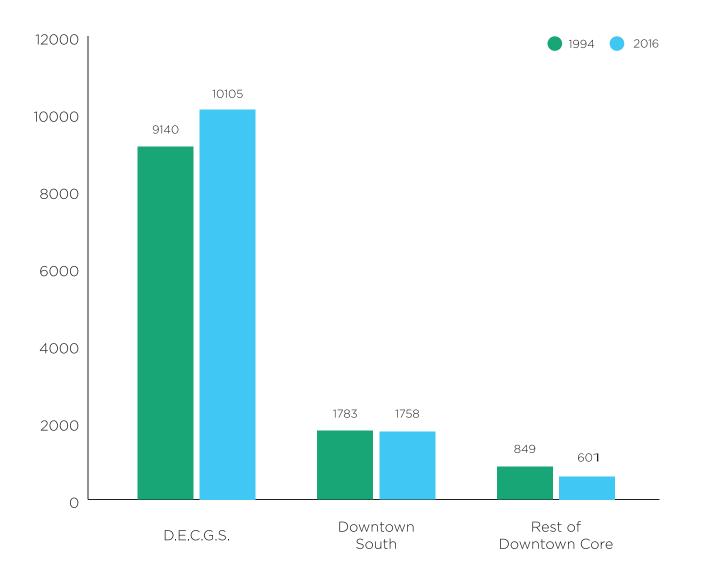

The majority of the Downtown Core's Private SRO and non-market housing stock is located in the Downtown Eastside, which contains almost 80% of all units. Another 14% of the stock is in the Downtown South, while the remaining 6% is located in the Rest of the Downtown Core.

|                      | Change in Units |            |     |      |  |  |
|----------------------|-----------------|------------|-----|------|--|--|
| Sub Areas            | SROS            | Non-Market | To  | otal |  |  |
| Downtown<br>Eastside | -103            | 383        | 280 | 3%   |  |  |
| Downtown<br>South    | -96             | 235        | 139 | 8%   |  |  |
| Rest of Core         | -1              | 0          | -1  | 0%   |  |  |
| TOTAL                | -200            | 618        | 418 | 3%   |  |  |