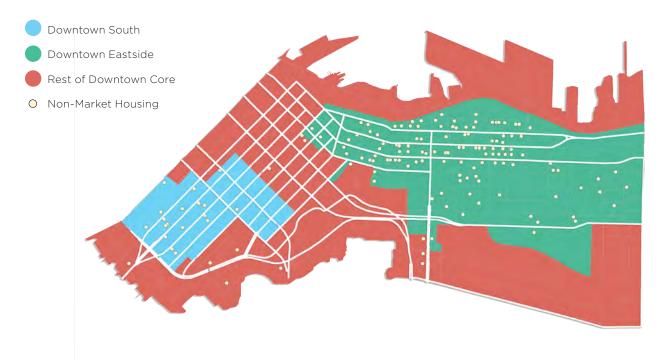

The majority of the Downtown Core's Private SRO and non-market housing stock is located in the Downtown Eastside, which contains almost 80% of all units. Another 14% of the stock is in the Downtown South, while the remaining 6% is located in the Rest of the Downtown Core.

#### 4.1 Total Non-Market Housing Stock in the Downtown Core

Non-market housing includes newly built social housing, as well as converted non-profit SROs in which the rooms and affordable rent levels are secured by legal agreements. As of January, 2016, , the Downtown Core contained an estimated 9,645 non-market housing units. Seventy five per cent of the Downtown Core's non-market units are in the DTES, 17% are in the Downtown South, and 8% are in the rest of the Downtown Core. Appendix D lists the individual non-market housing projects, sorted by sub-area and address.