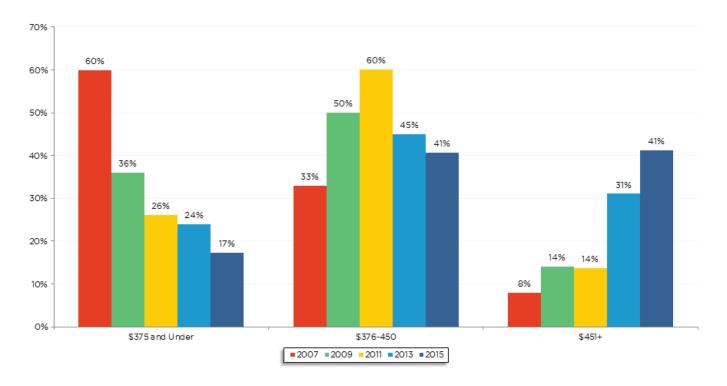

- Downtown Core is increasing. The non-market housing stock in the Downtown Core increased by 6% since 2013. This was primarily attributed to the opening of three of BC Housing's 14 supportive housing sites over the last two years; 111 Princess (129 units), 220 Princess (146 units) and 1334 Burrard St. (141 units), as well as the conversion of the Remand Centre to non-market housing (96 units) and the opening of the City-owned Yale Hotel (141 units) as non-market housing.
- Vacancy rates in the private SRO stock are decreasing. The vacancy rate in SROs has decreased by 10 percent over the last 24 years, from 14% in 1992 to 4% in 2015.
- Rents in private SROs in the Downtown
  Core are increasing. The proportion of private SRO rooms renting at or below the \$375 shelter less has decreased by half over the last six years, from 36% in 2009 to 17% in 2015. Meanwhile, the proportion of private rooms renting at \$451 or more has tripled from 14% in 2009 to 41% in 2015.

#### 5.4 Rental Rates in the Private SRO Stock

The majority of SRO tenants are single people receiving income assistance. As a result,

rents have tended to be set by the shelter component of income assistance, which has remained at \$375/month for the last nine years. As Figures 15 and 16 show, the proportion of rooms in the Downtown Core renting at or below \$375 has decreased by more than half since 2009, while the proportion of rooms renting above \$451 has nearly tripled.