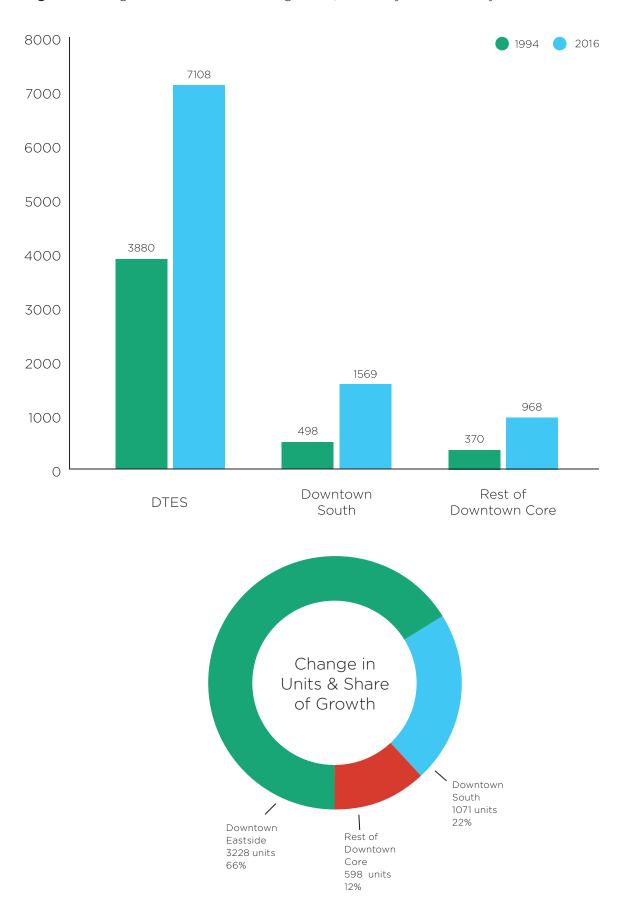

The majority of the Downtown Core's Private SRO and non-market housing stock is located in the Downtown Eastside, which contains almost 80% of all units. Another 14% of the stock is in the Downtown South, while the remaining 6% is located in the Rest of the Downtown Core.

Since 1994, the total non-market housing stock in the Downtown Core increased by 4,897 units, more than doubling the stock. Sixty six percent of these units have been built in the Downtown Eastside, 22% in the Downtown South, and 12% in the Downtown

Core. Approximately a fifth of these units are converted SROs, while the rest represent units in newly built social housing projects.

Since 2013, the total non-market housing stock in the Downtown Core increased by 618 units, or 6%. This was largely due to the opening of three of BC Housing's 14 supportive housing projects over the last two years; 111 Princess St. (129 units) and 220 Princess St. (146 units) in the Downtown Eastside and 1334 Burrard St. (141 units) in the Downtown South.