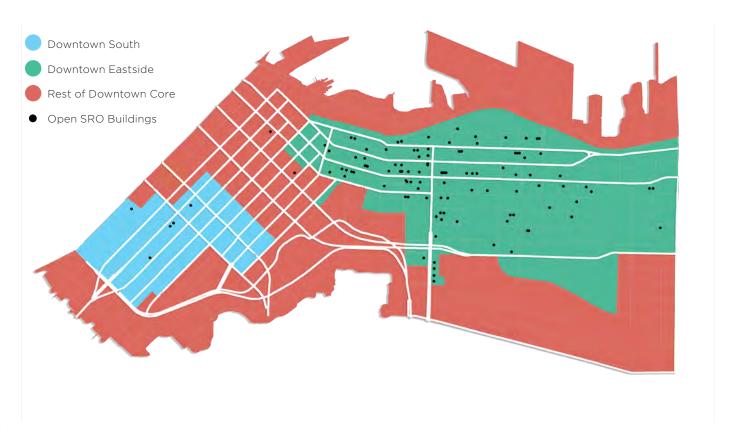

Figure 1 Downtown Core Area Map

This report covers two types of housing in the Downtown Core:

- Private SRO housing: Private SROs include privately owned and operated buildings as well as non-profit owned and/or operated SROs where the rooms and affordable rent levels are not secured by long term legal agreements. These buildings contain small single rooms, with shared bathrooms and sometimes cooking facilities.
- Non-market or social housing: Non-market housing includes both newly built selfcontained social housing as well as SROs converted to non-profit operation where the rooms and affordable rent levels are secured by long term legal agreements. Residents of these units are income-tested, generally paying 30% of their income on rent.

The majority of the Downtown Core's Private SRO and non-market housing stock is located in the Downtown Eastside, which contains almost 80% of all units. Another 14% of the stock is in the Downtown South, while the remaining 6% is located in the Rest of the Downtown Core.

Ninety percent of the open private SRO stock is in the Downtown Eastside, 8% is in the Downtown South and 2% is in the rest of the Downtown Core. Appendix C provides a list of private SROs operating in 2015, sorted by sub area and address. Closed SROs are listed at the end of the list. Appendix B provides a list of past and present SROs sorted by name, including their previous names.