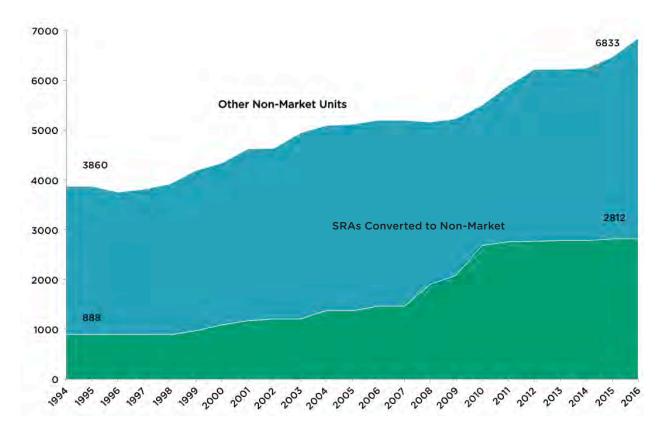

converted SROs between 2009 and 2011 as a result of BC Housing's acquisition of a number of buildings. Converting SROs to non-market housing brings the buildings under non-profit management, ensuring more stable rents, more supportive environments for tenants, and an increase in the proportion of affordable housing and overall quality of the stock. However, converted SRO units are usually not self-contained and the building life spans are shorter than that of newly built projects. Increasingly, privately-owned SROs are coming under non-profit management, but only units that are secured in the long term through legal agreements are considered to be part of the non-market housing stock.

Since 1994, the total non-market housing stock in the Downtown Core increased by 4,897 units, more than doubling the stock. Sixty six percent of these units have been built in the Downtown Eastside, 22% in the Downtown South, and 12% in the Downtown

Core. Approximately a fifth of these units are converted SROs, while the rest represent units in newly built social housing projects.

Since 2013, the total non-market housing stock in the Downtown Core increased by 618 units, or 6%. This was largely due to the opening of three of BC Housing's 14 supportive housing projects over the last two years; 111 Princess St. (129 units) and 220 Princess St. (146 units) in the Downtown Eastside and 1334 Burrard St. (141 units) in the Downtown South.