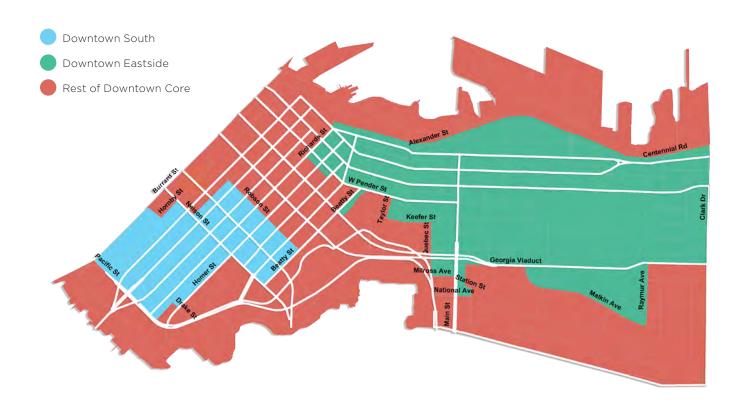

The majority of the Downtown Core's Private SRO and non-market housing stock is located in the Downtown Eastside, which contains almost 80% of all units. Another 14% of the stock is in the Downtown South, while the remaining 6% is located in the Rest of the Downtown Core.

#### **Downtown Core**

The geographic area of the City that is bordered by False Creek to the South, the Burrard Inlet to the North, Burrard Street to the West and Clark Drive to the East.