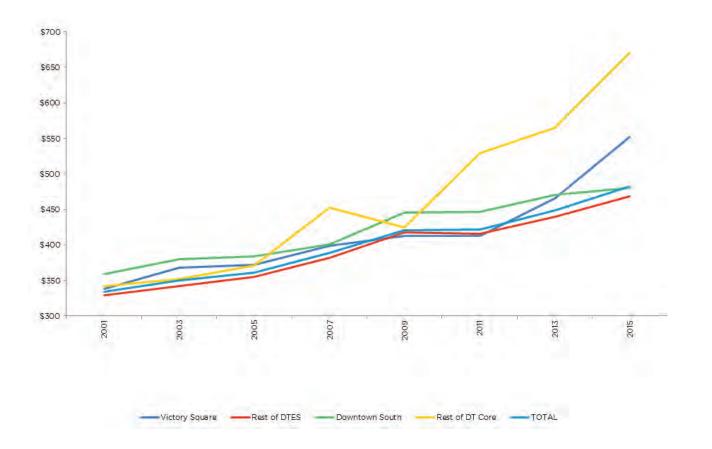

Figure 15 Proportion of Private SRO Rooms renting at \$375 or Less by Subareas, 2009-2015

Figure 16 Changes in Private SRO Distribution of Average Rents, 2007-2015

Figure 17 Changes in Private SRO Average Monthly Rents by Downtown Core Sub-Areas, 2001-2015