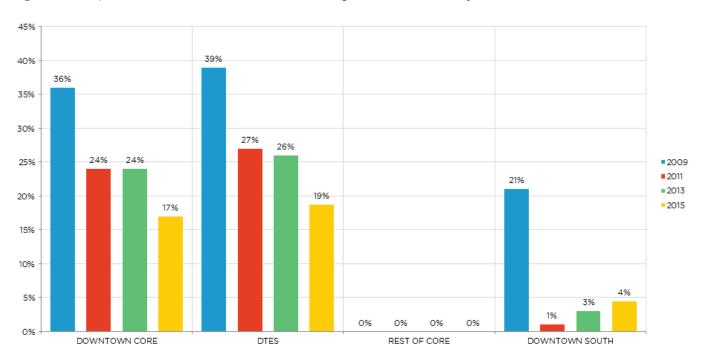

- Downtown Core is increasing. The non-market housing stock in the Downtown Core increased by 6% since 2013. This was primarily attributed to the opening of three of BC Housing's 14 supportive housing sites over the last two years; 111 Princess (129 units), 220 Princess (146 units) and 1334 Burrard St. (141 units), as well as the conversion of the Remand Centre to non-market housing (96 units) and the opening of the City-owned Yale Hotel (141 units) as non-market housing.
- Vacancy rates in the private SRO stock are decreasing. The vacancy rate in SROs has decreased by 10 percent over the last 24 years, from 14% in 1992 to 4% in 2015.
- Rents in private SROs in the Downtown
  Core are increasing. The proportion of private SRO rooms renting at or below the \$375 shelter less has decreased by half over the last six years, from 36% in 2009 to 17% in 2015. Meanwhile, the proportion of private rooms renting at \$451 or more has tripled from 14% in 2009 to 41% in 2015.

#### 5.4 Rental Rates in the Private SRO Stock

The majority of SRO tenants are single people receiving income assistance. As a result,

rents have tended to be set by the shelter component of income assistance, which has remained at \$375/month for the last nine years. As Figures 15 and 16 show, the proportion of rooms in the Downtown Core renting at or below \$375 has decreased by more than half since 2009, while the proportion of rooms renting above \$451 has nearly tripled.

Figure 15 Proportion of Private SRO Rooms renting at \$375 or Less by Subareas, 2009-2015

Figure 16 Changes in Private SRO Distribution of Average Rents, 2007-2015

Figure 17 Changes in Private SRO Average Monthly Rents by Downtown Core Sub-Areas, 2001-2015