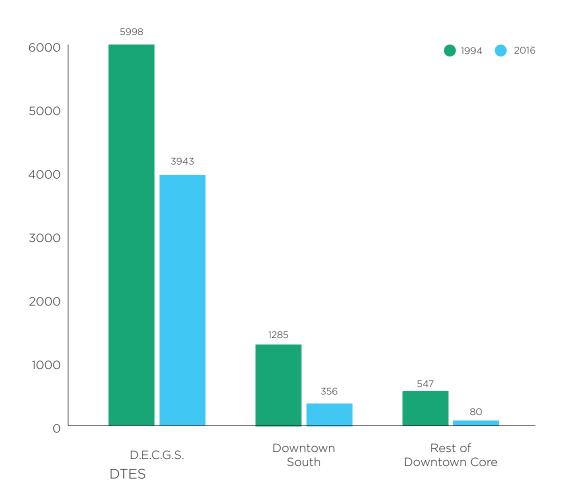

The majority of the Downtown Core's Private SRO and non-market housing stock is located in the Downtown Eastside, which contains almost 80% of all units. Another 14% of the stock is in the Downtown South, while the remaining 6% is located in the Rest of the Downtown Core.

Table 7 Operating Private SRO Stock: Residential Hotel & Rooming House Stock, January 2016

|                      |                       | BUILDINGS         |       | ROOMS                 |                   |       |  |
|----------------------|-----------------------|-------------------|-------|-----------------------|-------------------|-------|--|
| Area                 | Residential<br>Hotels | Rooming<br>Houses | Total | Residential<br>Hotels | Rooming<br>Houses | Total |  |
| Downtown<br>Eastside | 17                    | 86                | 103   | 1446                  | 2497              | 3943  |  |
| Downtown<br>South    | 0                     | 5                 | 5     | 0                     | 356               | 356   |  |
| Rest of<br>Core      | 1                     | 1                 | 2     | 50                    | 30                | 80    |  |
| Total Core           | 18                    | 92                | 110   | 1496                  | 2883              | 4379  |  |