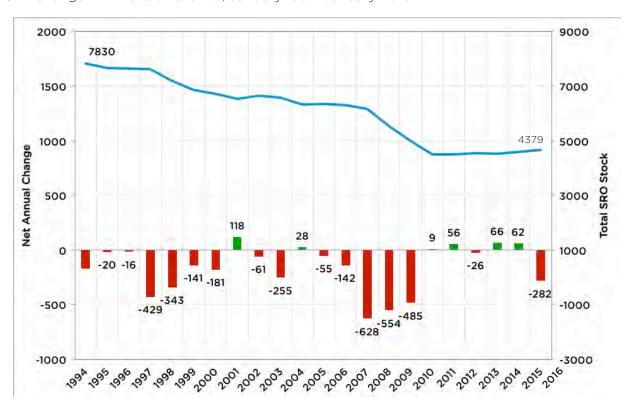

Figure 3 SRO & Non-Market Housing for Singles Stock in the Downtown Core, January 1994 - January 2016

and non-market housing for singles in the Downtown Core, with a declining private SRO stock and an increasing non-market housing for singles stock. Over the last two years, this trend has continued, with the private SRO stock in the Downtown Core decreasing by 182 units, or 4%, and the non-market housing for singles stock increasing by 437 units, or 2%. The overall change for private SROs and non-market housing for singles in the Downtown Core was a net positive gain of approximately

Since 1994, there has been a gradual increase

in the combined number of private SROs

255 units, or an increase of 2%.

As of December, 2015, there was a total of 4,379 private SRO rooms and 8,085 non-market units for singles in the Downtown Core. In theory, this number represents an increasing pool of some of the City's most affordable housing options for singles. However, as the non-market housing for singles stock has increased, the level of affordability of private SRO rooms has decreased. This is outlined in more detail in section 5.

Since 1994, the private SRO stock has decreased by almost half, from 7,830 units in 1994 to 4,379 units at the beginning of 2016. The subarea with the highest rate of loss was the Rest of the Downtown Core. Figure 11 shows the SRO losses over this time period