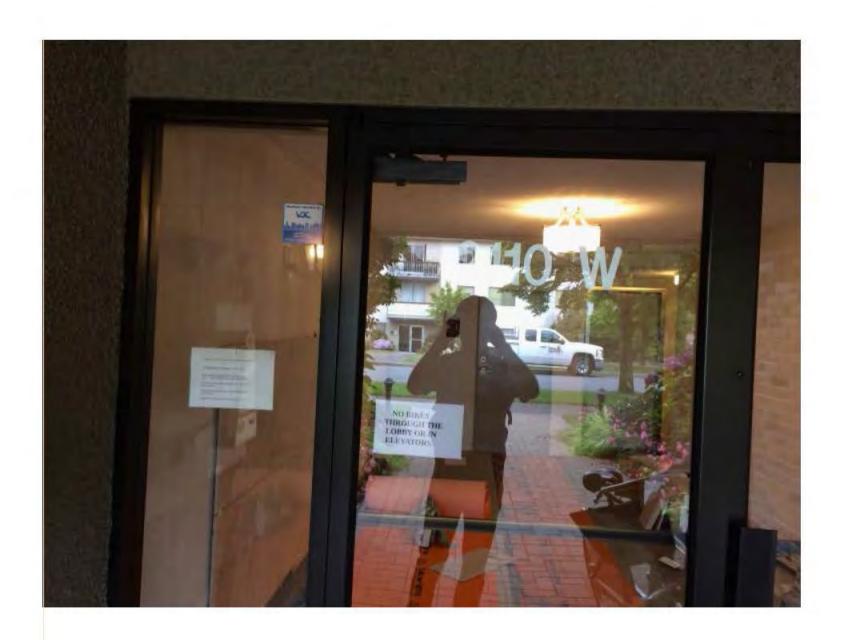

Please note: pages marked "not responsive" contain information about Mobi bike stations that are not related to the specified Mobi bicycle station near 2110 West 5<sup>th</sup> Avenue (also known as bicycle station #110).

Station 110 – Arbutus and W 5<sup>th</sup> – Again, there has been no outreach yet for this station. I will also ask for outreach in the daily report.

**Thanks** 

Leif

From: Chow, Linda

**Sent:** Thursday, July 14, 2016 2:47 PM

Station 110 - Arbutus and W 5th Av

From: Chow, Linda

**Sent:** Thursday, July 14, 2016 2:14 PM

To: Morishita, Lysa; Summerton, Melissa; Thorseth, Leif; Low, Dale; White, Robert

**Subject:** PBS stations

Hi – Here's the updated spreadsheet showing installed stations, relay box info, and stations to target for approval. Please let me know if anything is incorrect or missing.