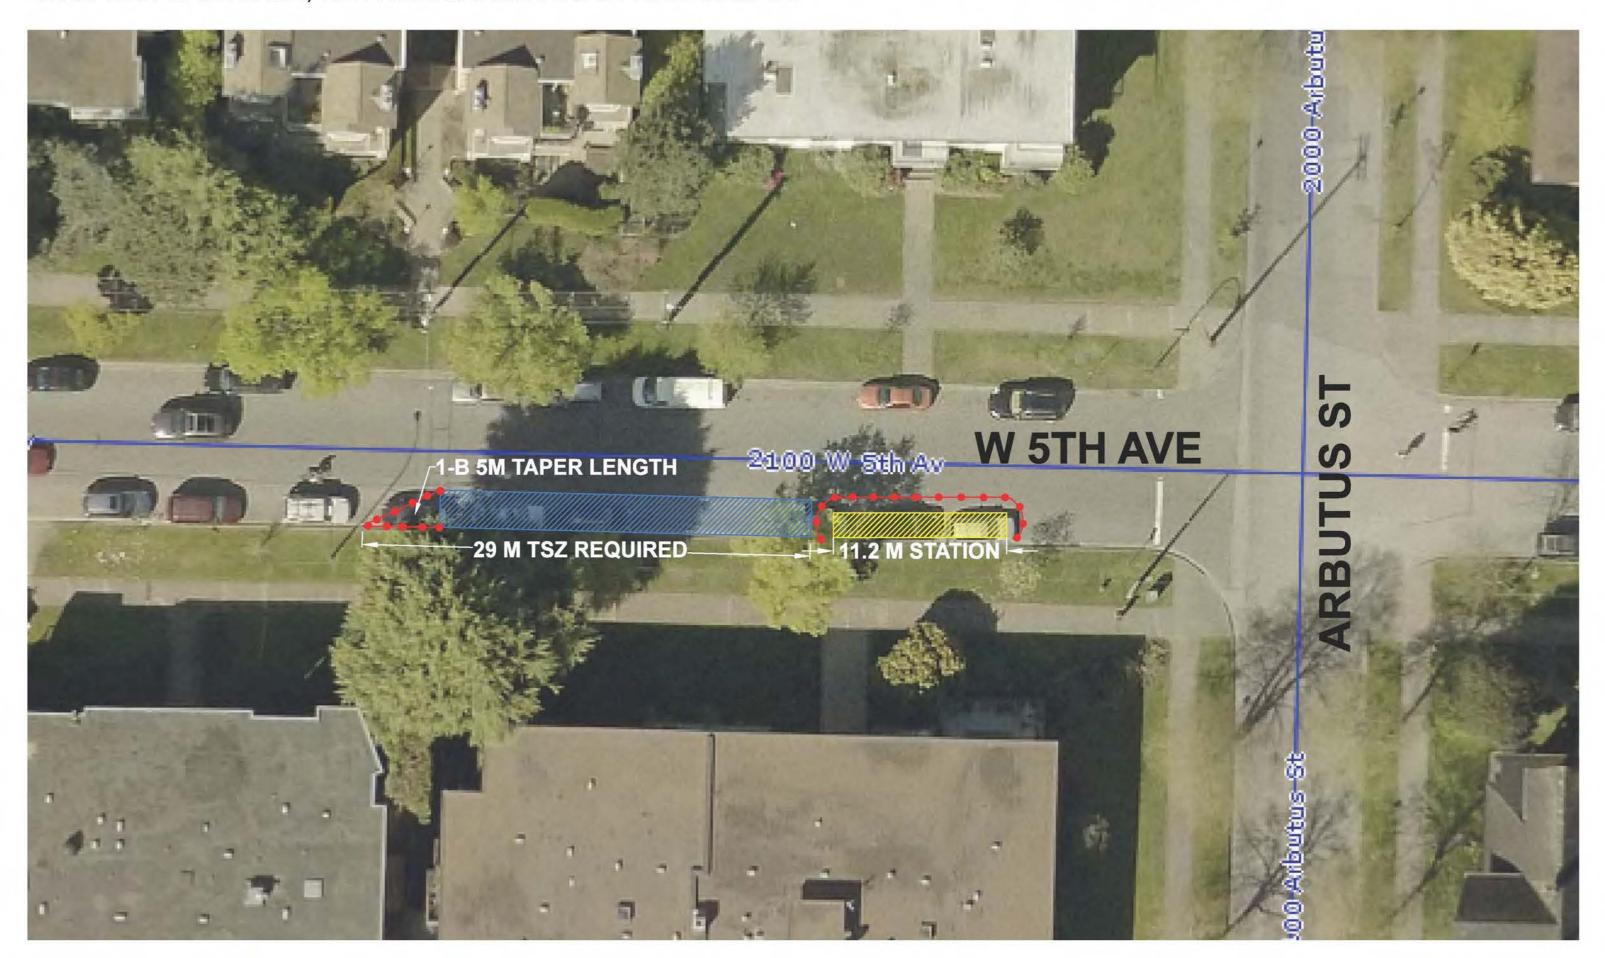

Station 110 – Arbutus and W 5<sup>th</sup> – Again, there has been no outreach yet for this station. I will also ask for outreach in the daily report.

**Thanks** 

Leif

From: Chow, Linda

**Sent:** Thursday, July 14, 2016 2:47 PM

Station 110 - Arbutus and W 5th Av

From: Chow, Linda

**Sent:** Thursday, July 14, 2016 2:14 PM

To: Morishita, Lysa; Summerton, Melissa; Thorseth, Leif; Low, Dale; White, Robert

**Subject:** PBS stations

Hi – Here's the updated spreadsheet showing installed stations, relay box info, and stations to target for approval. Please let me know if anything is incorrect or missing.