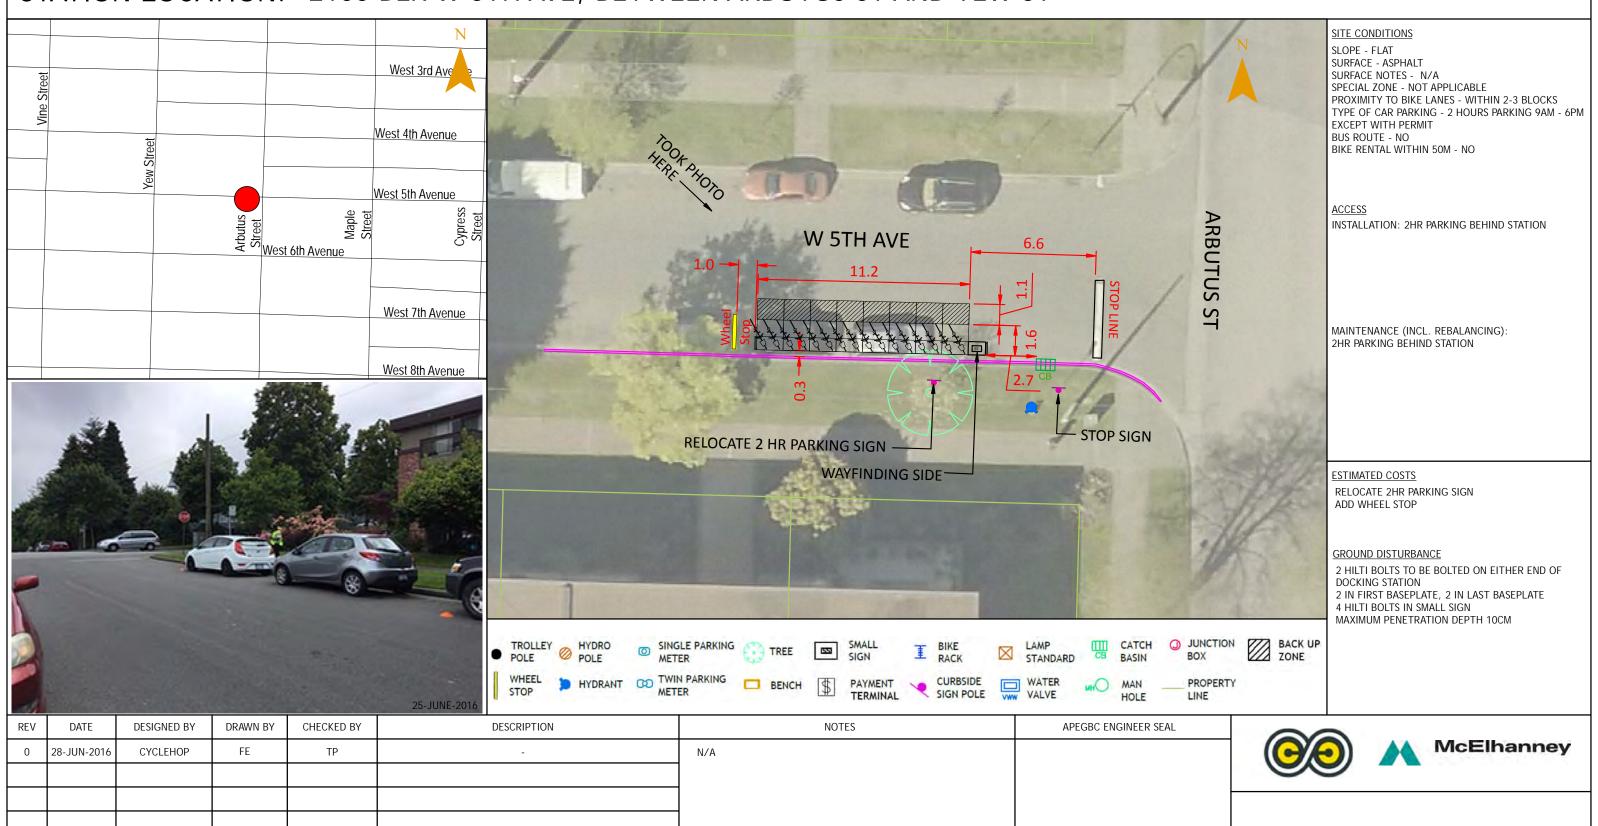

Station 110 – Arbutus and W 5<sup>th</sup> – Again, there has been no outreach yet for this station. I will also ask for outreach in the daily report.

**Thanks** 

Leif

From: Chow, Linda

**Sent:** Thursday, July 14, 2016 2:47 PM

Station 110 - Arbutus and W 5th Av

From: Chow, Linda

**Sent:** Thursday, July 14, 2016 2:14 PM

To: Morishita, Lysa; Summerton, Melissa; Thorseth, Leif; Low, Dale; White, Robert

**Subject:** PBS stations

Hi – Here's the updated spreadsheet showing installed stations, relay box info, and stations to target for approval. Please let me know if anything is incorrect or missing.