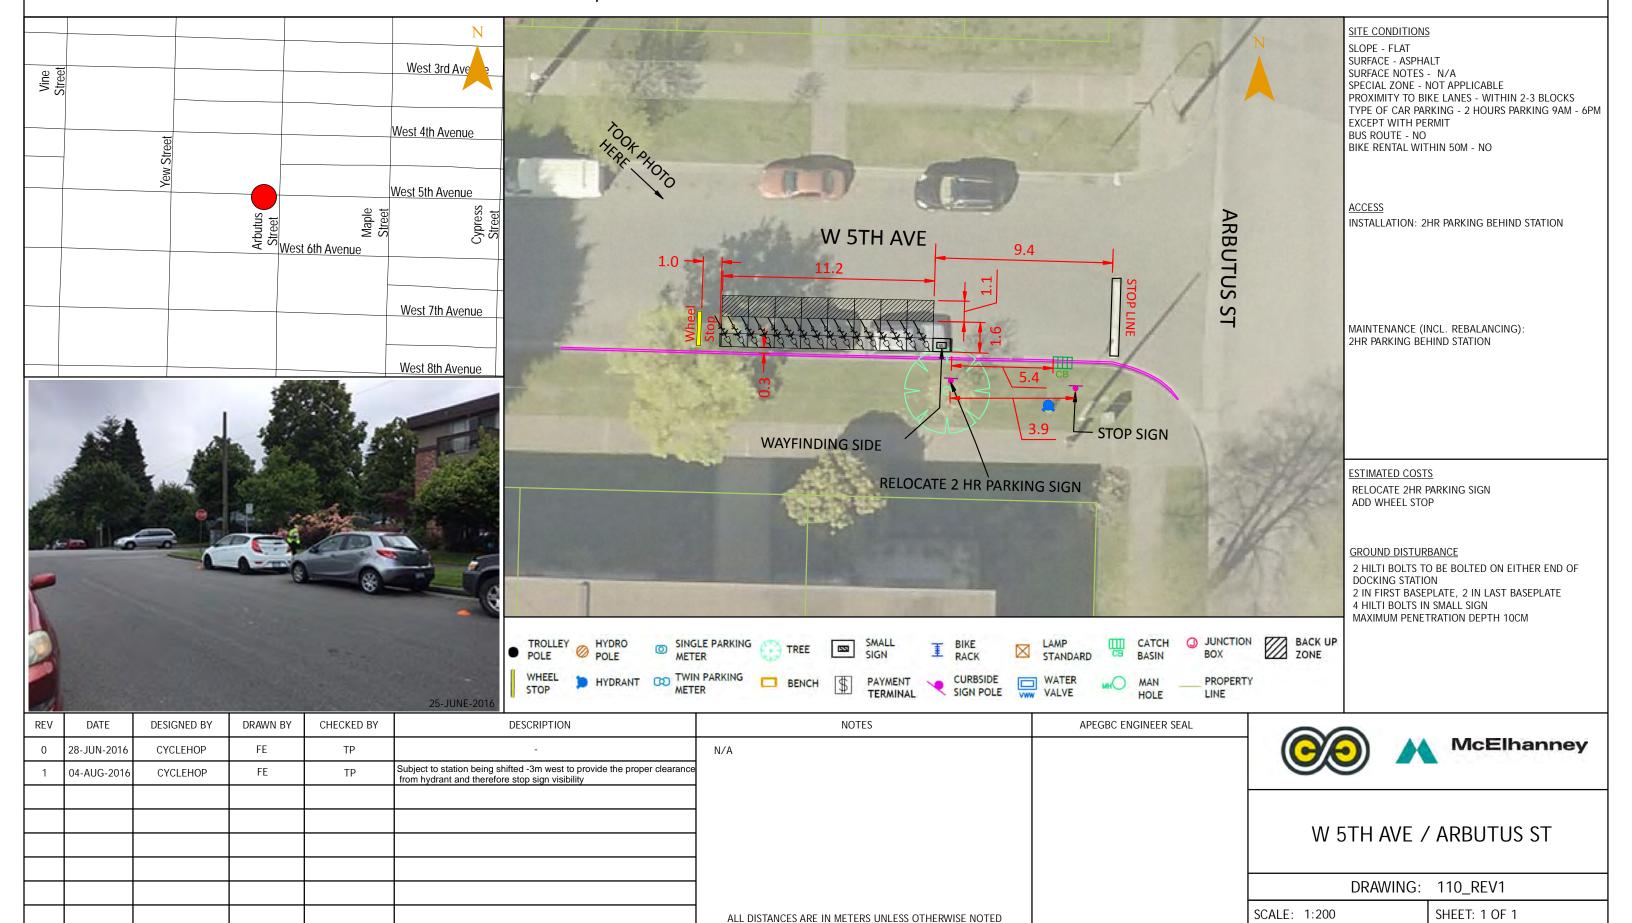

Please note: pages marked "not responsive" contain information about Mobi bike stations that are not related to the specified Mobi bicycle station near 2110 West 5<sup>th</sup> Avenue (also known as bicycle station #110).

Station 110 – Arbutus and W 5<sup>th</sup> – Again, there has been no outreach yet for this station. I will also ask for outreach in the daily report.

**Thanks** 

Leif

From: Chow, Linda

**Sent:** Thursday, July 14, 2016 2:47 PM

Station 110 - Arbutus and W 5th Av

From: Chow, Linda

**Sent:** Thursday, July 14, 2016 2:14 PM

To: Morishita, Lysa; Summerton, Melissa; Thorseth, Leif; Low, Dale; White, Robert

**Subject:** PBS stations

Hi – Here's the updated spreadsheet showing installed stations, relay box info, and stations to target for approval. Please let me know if anything is incorrect or missing.