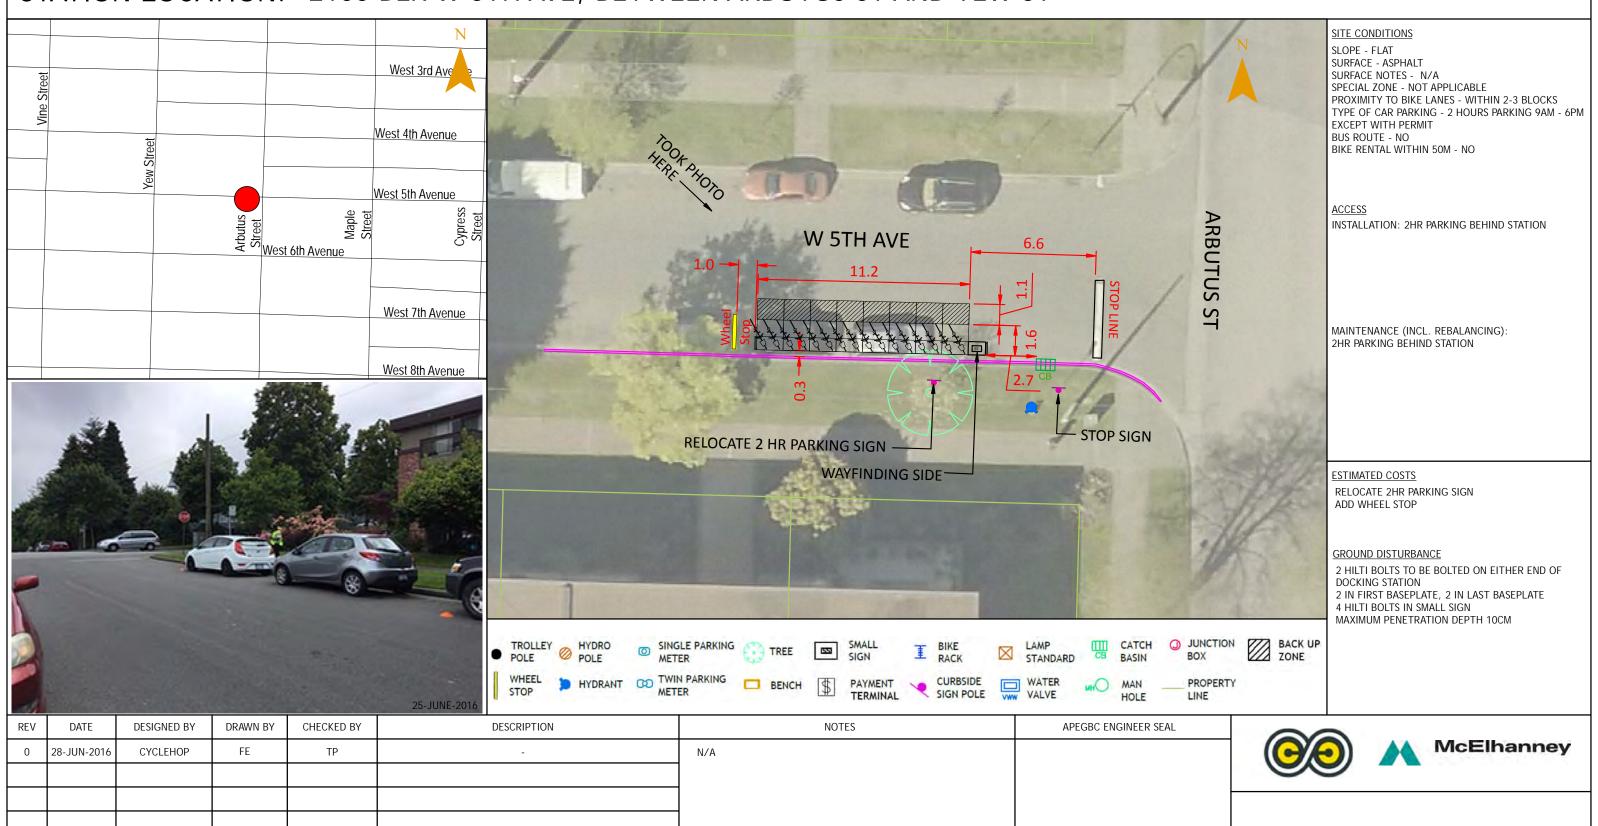

Please note: pages marked "not responsive" contain information about Mobi bike stations that are not related to the specified Mobi bicycle station near 2110 West 5<sup>th</sup> Avenue (also known as bicycle station #110).

Station 110 – Arbutus and W 5<sup>th</sup> – Again, there has been no outreach yet for this station. I will also ask for outreach in the daily report.

**Thanks** 

Leif

From: Chow, Linda

**Sent:** Thursday, July 14, 2016 2:47 PM

Station 110 - Arbutus and W 5th Av

From: Chow, Linda

**Sent:** Thursday, July 14, 2016 2:14 PM

To: Morishita, Lysa; Summerton, Melissa; Thorseth, Leif; Low, Dale; White, Robert

**Subject:** PBS stations

Hi – Here's the updated spreadsheet showing installed stations, relay box info, and stations to target for approval. Please let me know if anything is incorrect or missing.