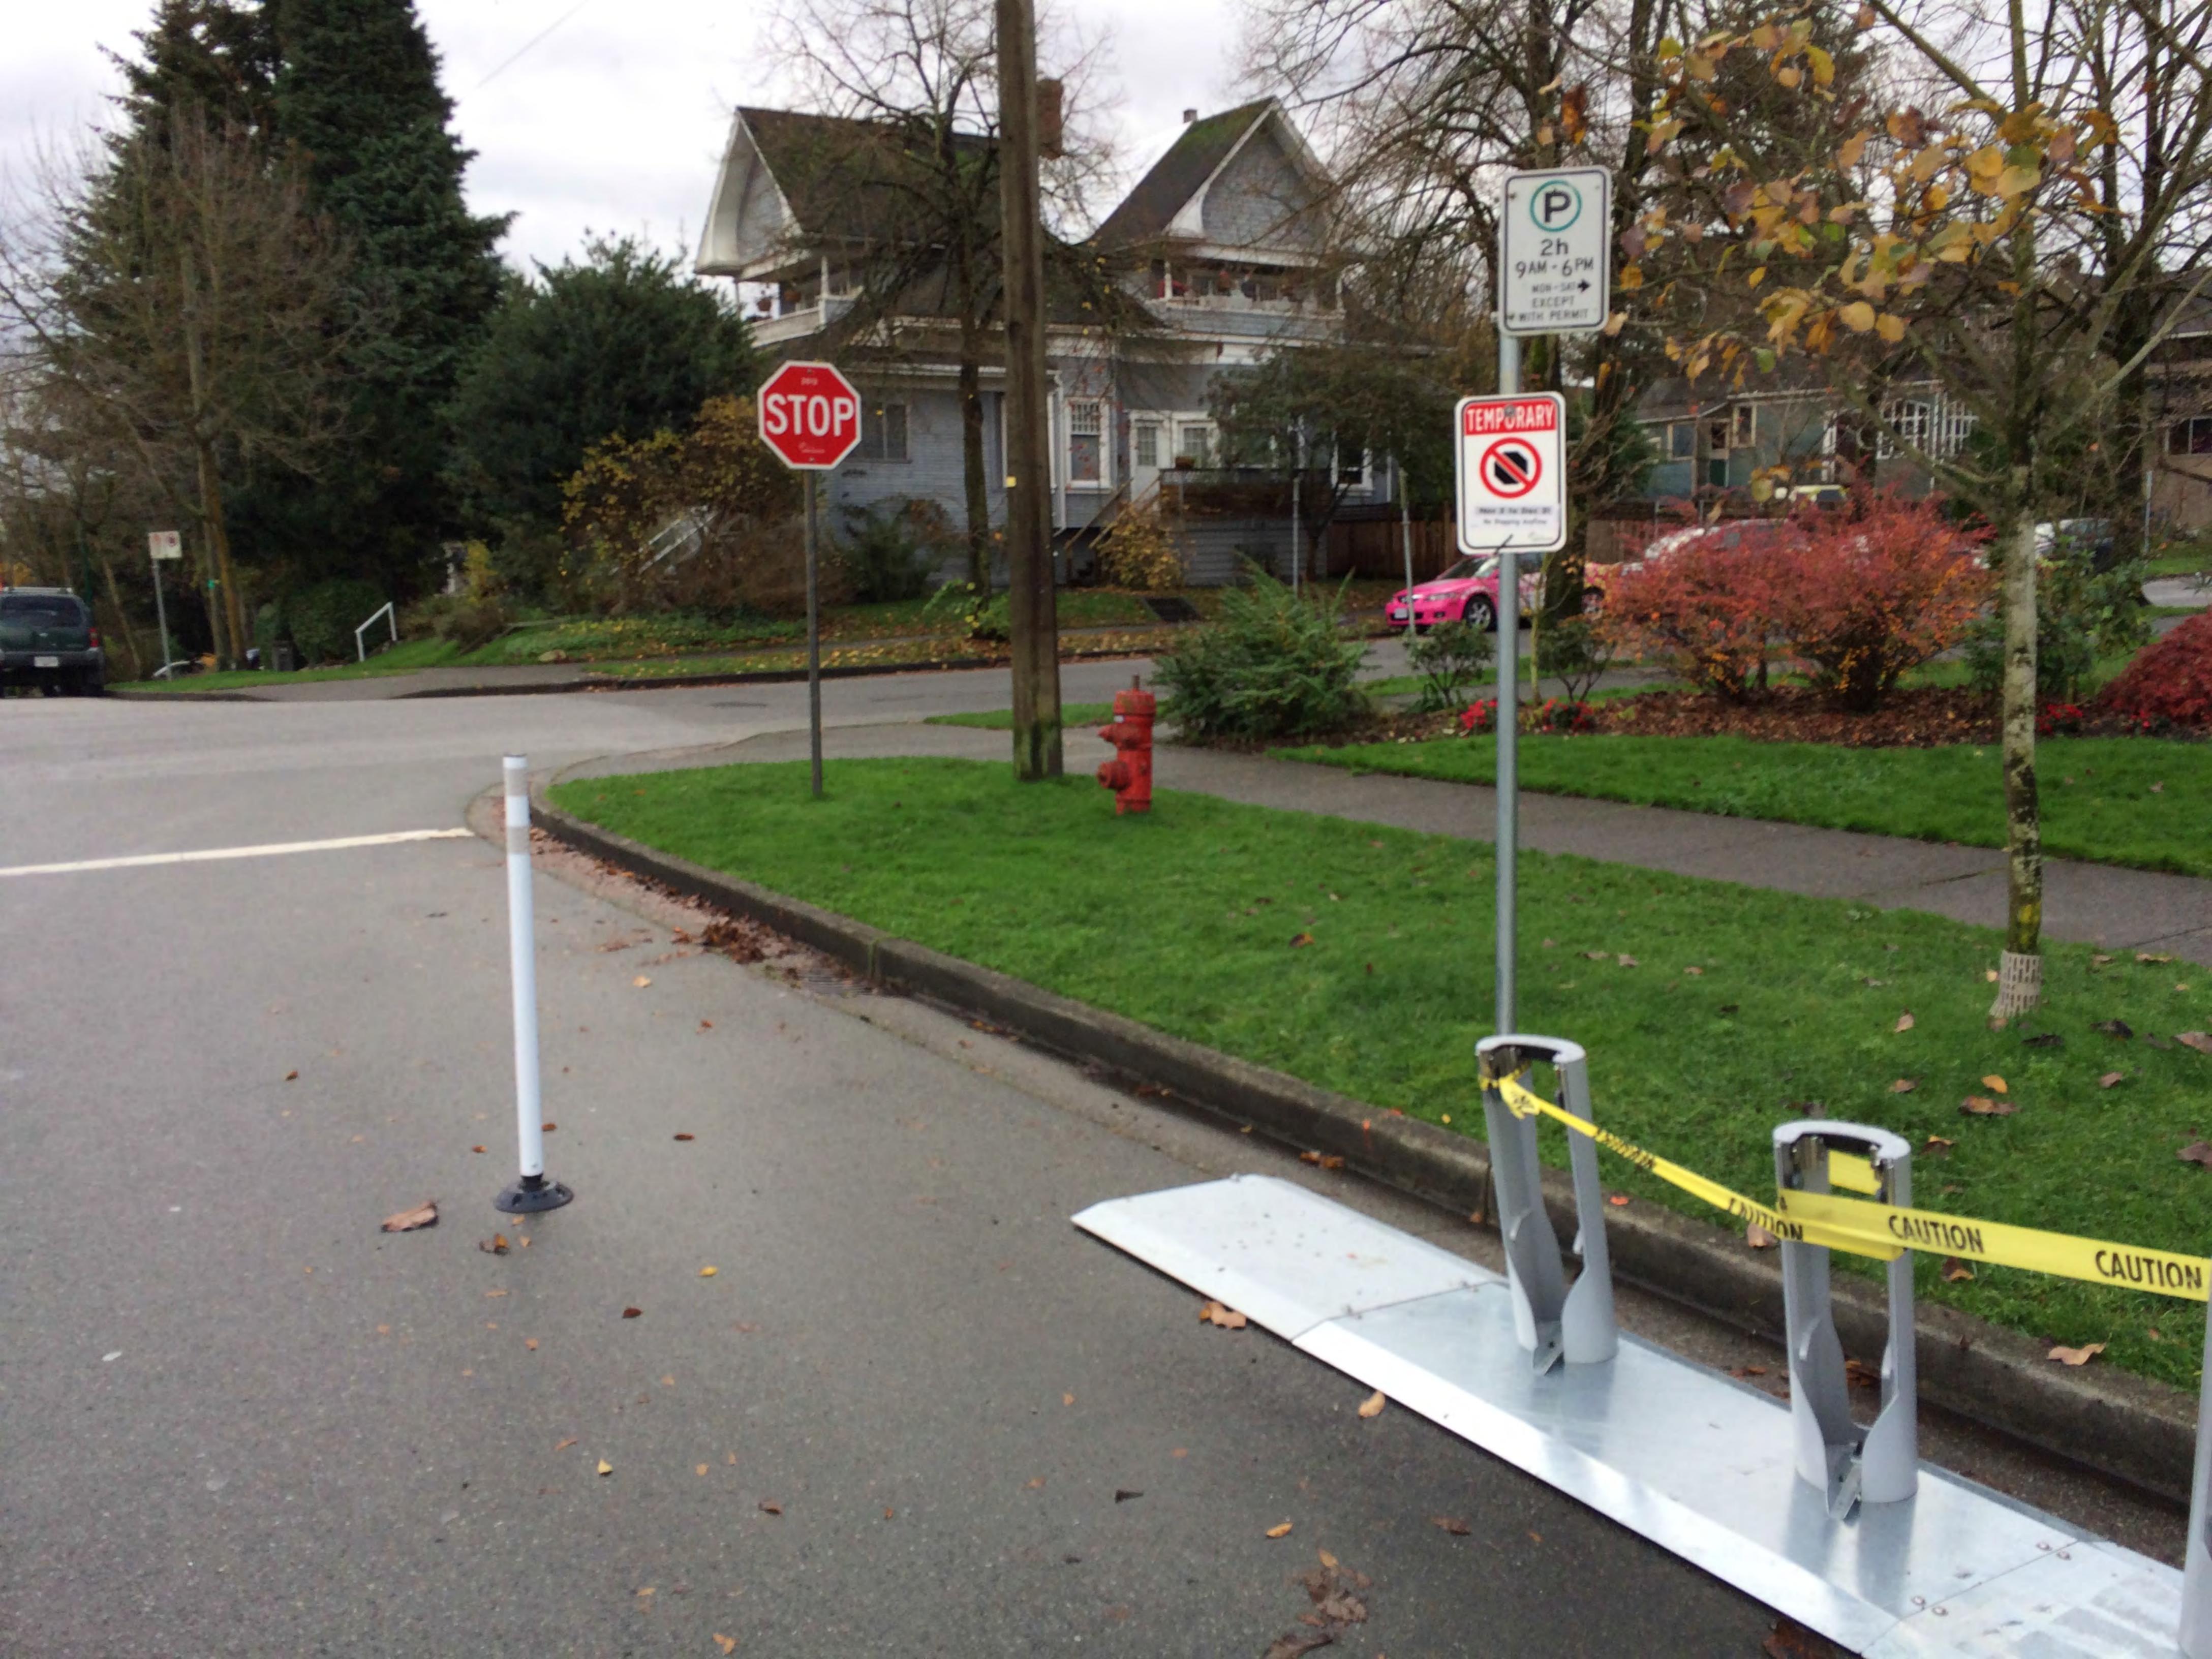

Please note: pages marked "not responsive" contain information about Mobi bike stations that are not related to the specified Mobi bicycle station near 2110 West 5<sup>th</sup> Avenue (also known as bicycle station #110).

Station 110 – Arbutus and W 5<sup>th</sup> – Again, there has been no outreach yet for this station. I will also ask for outreach in the daily report.

**Thanks** 

Leif

From: Chow, Linda

**Sent:** Thursday, July 14, 2016 2:47 PM

Station 110 - Arbutus and W 5th Av

From: Chow, Linda

**Sent:** Thursday, July 14, 2016 2:14 PM

To: Morishita, Lysa; Summerton, Melissa; Thorseth, Leif; Low, Dale; White, Robert

**Subject:** PBS stations

Hi – Here's the updated spreadsheet showing installed stations, relay box info, and stations to target for approval. Please let me know if anything is incorrect or missing.