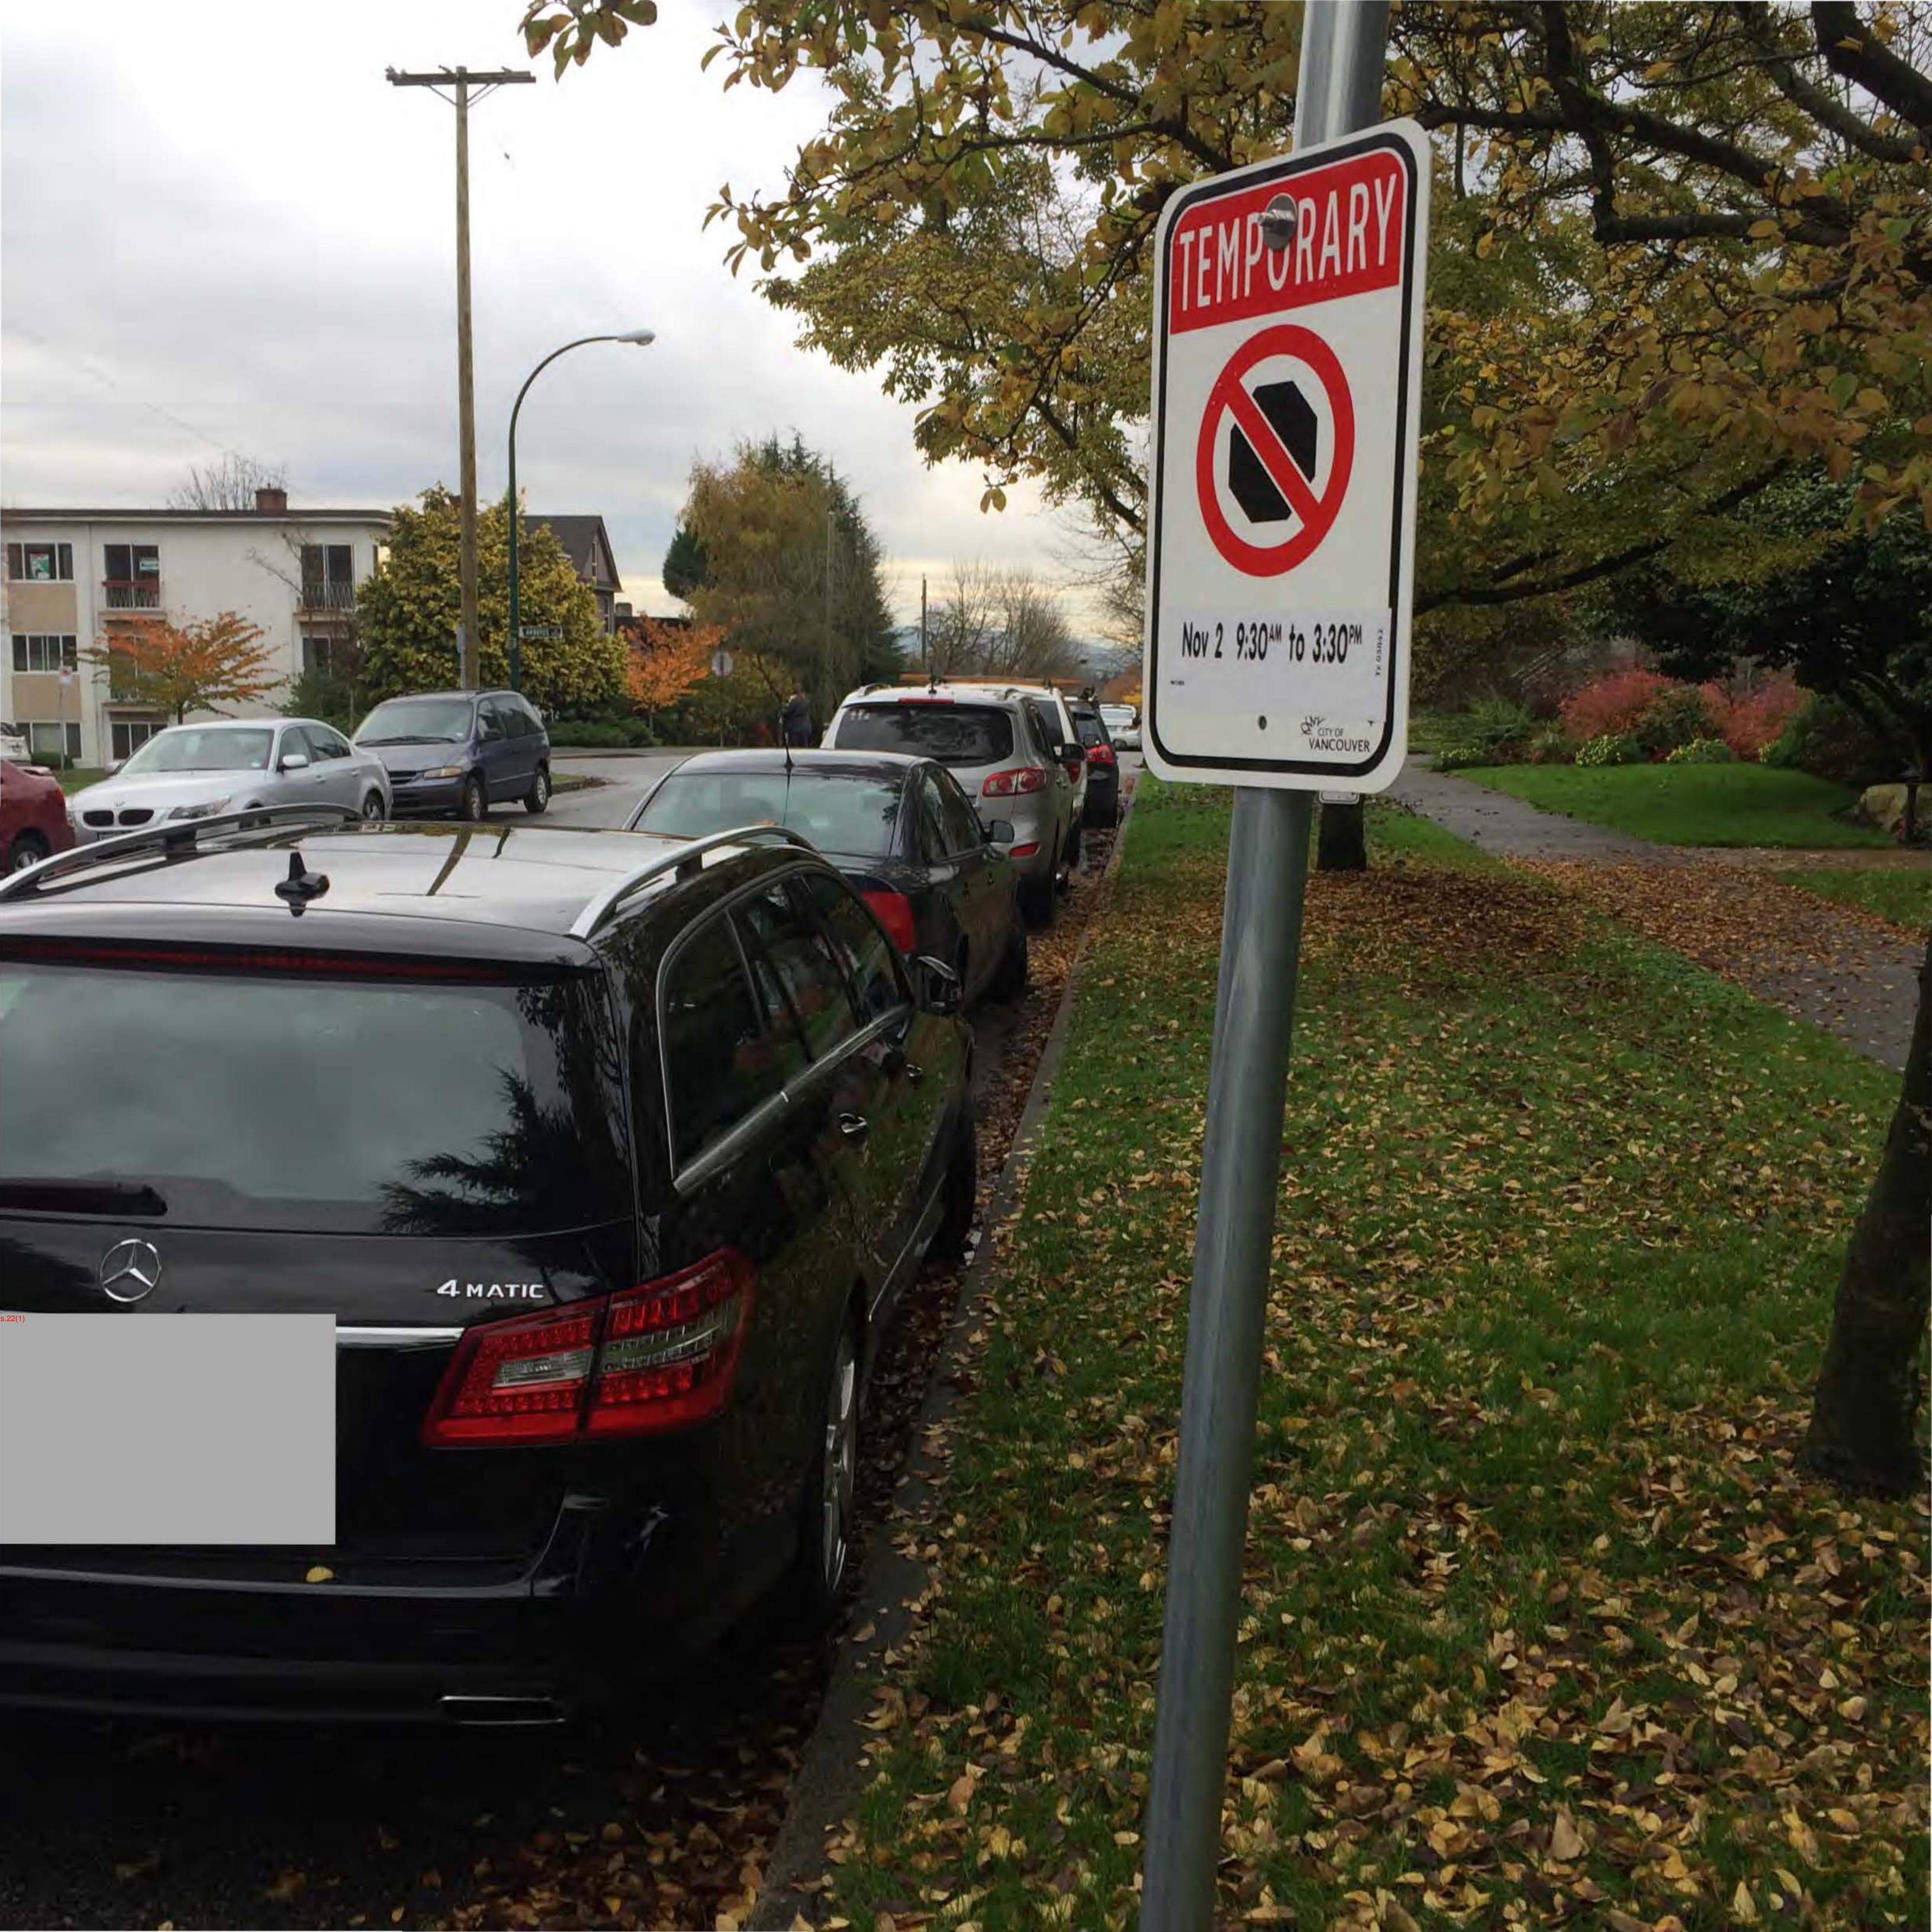

## TEMPORARY

Nov 2 9:30 AM to 3:30 PM

MO

rz 0384

Station 110 – Arbutus and W 5<sup>th</sup> – Again, there has been no outreach yet for this station. I will also ask for outreach in the daily report.

**Thanks** 

Leif

From: Chow, Linda

**Sent:** Thursday, July 14, 2016 2:47 PM

Station 110 - Arbutus and W 5th Av

From: Chow, Linda

**Sent:** Thursday, July 14, 2016 2:14 PM

To: Morishita, Lysa; Summerton, Melissa; Thorseth, Leif; Low, Dale; White, Robert

**Subject:** PBS stations

Hi – Here's the updated spreadsheet showing installed stations, relay box info, and stations to target for approval. Please let me know if anything is incorrect or missing.

8/10/2016 16:39:00 110 #110: 5th & Arbutus St (Vine & 4th ins Private residence 2090 West 5th s.22(1) In person Letter to the business, Infographic, Fact sheet 5 S.22 lives in a building across the street from the proposed station is in support of the VBS 5 \$.22 house will face the proposed station and he is in support of the VBS 0 | could not reach the manager in this building. I will attempt contact again. 8/10/2016 16:40:31 8/10/2016 16:50:48 110 #110: 5th & Arbutus St (Vine & 4th ins Private residence 110 #110: 5th & Arbutus St (Vine & 4th ins Residential building 2104 Arbutus st 2101 west 5th Letter to the business, Infographic, Fact sheet Letter to the business, Infographic, Fact sheet In person In person No contact No contact Not responsive After several attemnts I have been unable to reach the manager of this building in person. Not responsive