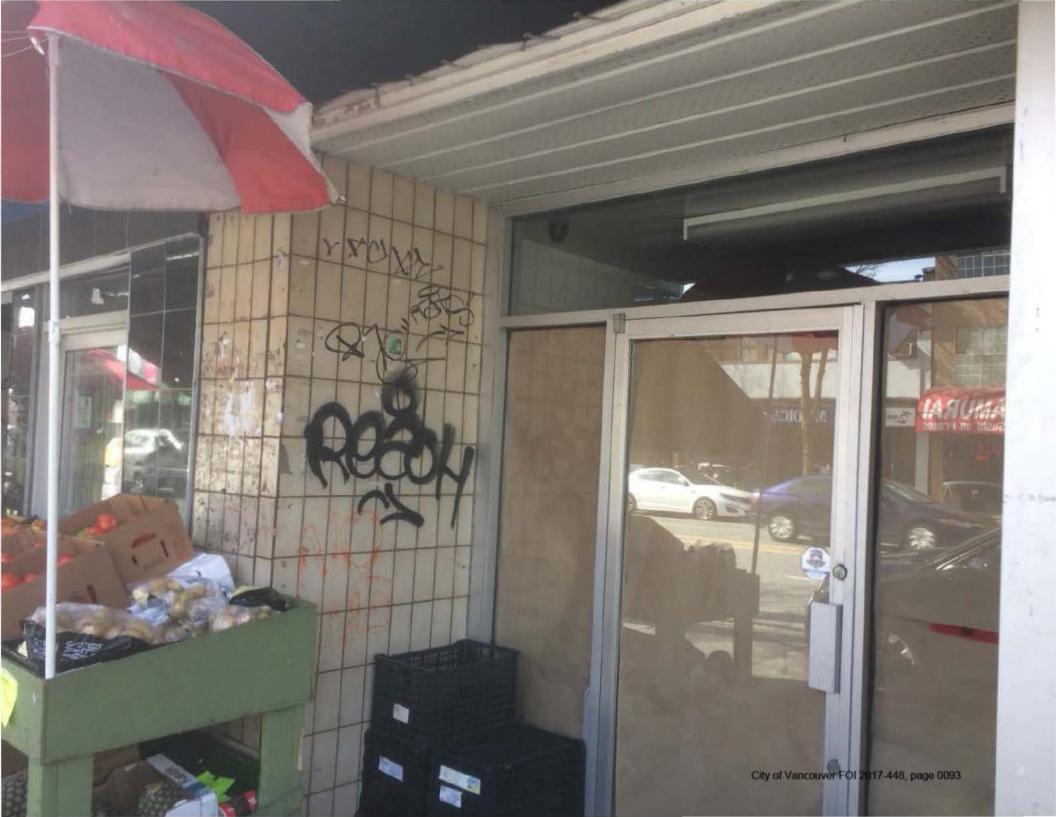

#### Records related to DP 2017-00025:

- 1. All documents supporting the refusal;
- A complete list of all reasons why the proposed development does not comply with the zoning regulations, in particular Sec 11.28.2(a);
- 3. A copy of all objections received from neighbouring property owners:
- 4. A complete list of all reasons why the proposed use is unsatisfactory at this location and what can be done to remedy each; and
- All documents related to the The Herb Co. (issued permit DE420305 at 6415 Fraser St).