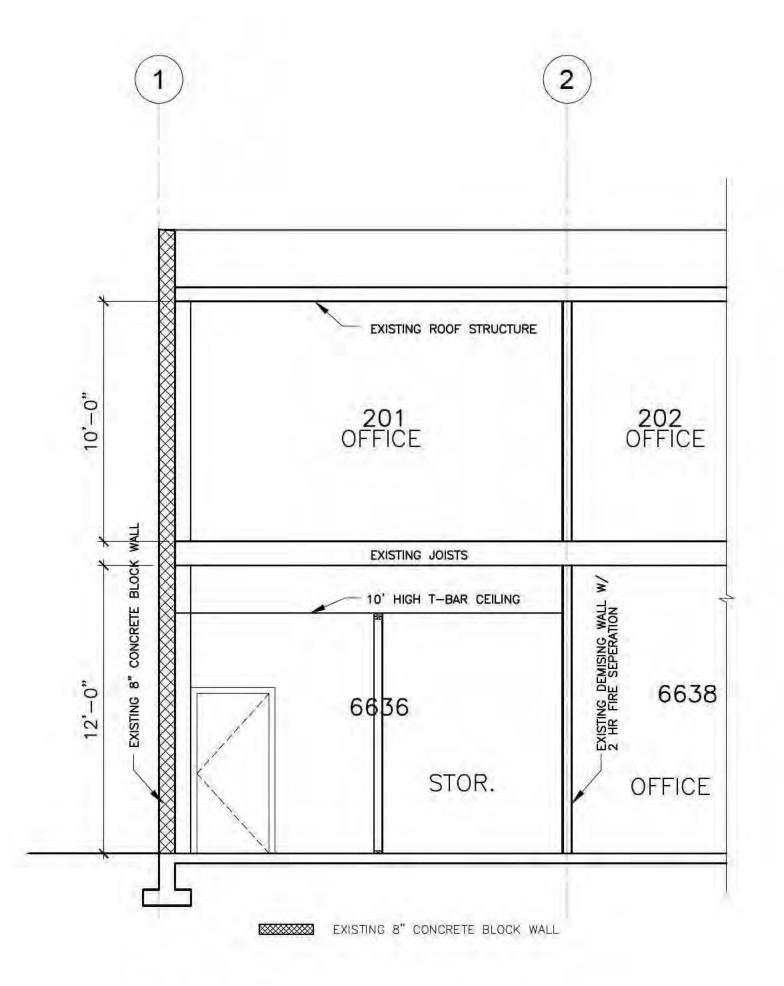

#### Records related to DP 2017-00025:

- 1. All documents supporting the refusal;
- A complete list of all reasons why the proposed development does not comply with the zoning regulations, in particular Sec 11.28.2(a);
- 3. A copy of all objections received from neighbouring property owners:
- 4. A complete list of all reasons why the proposed use is unsatisfactory at this location and what can be done to remedy each; and
- All documents related to the The Herb Co. (issued permit DE420305 at 6415 Fraser St).