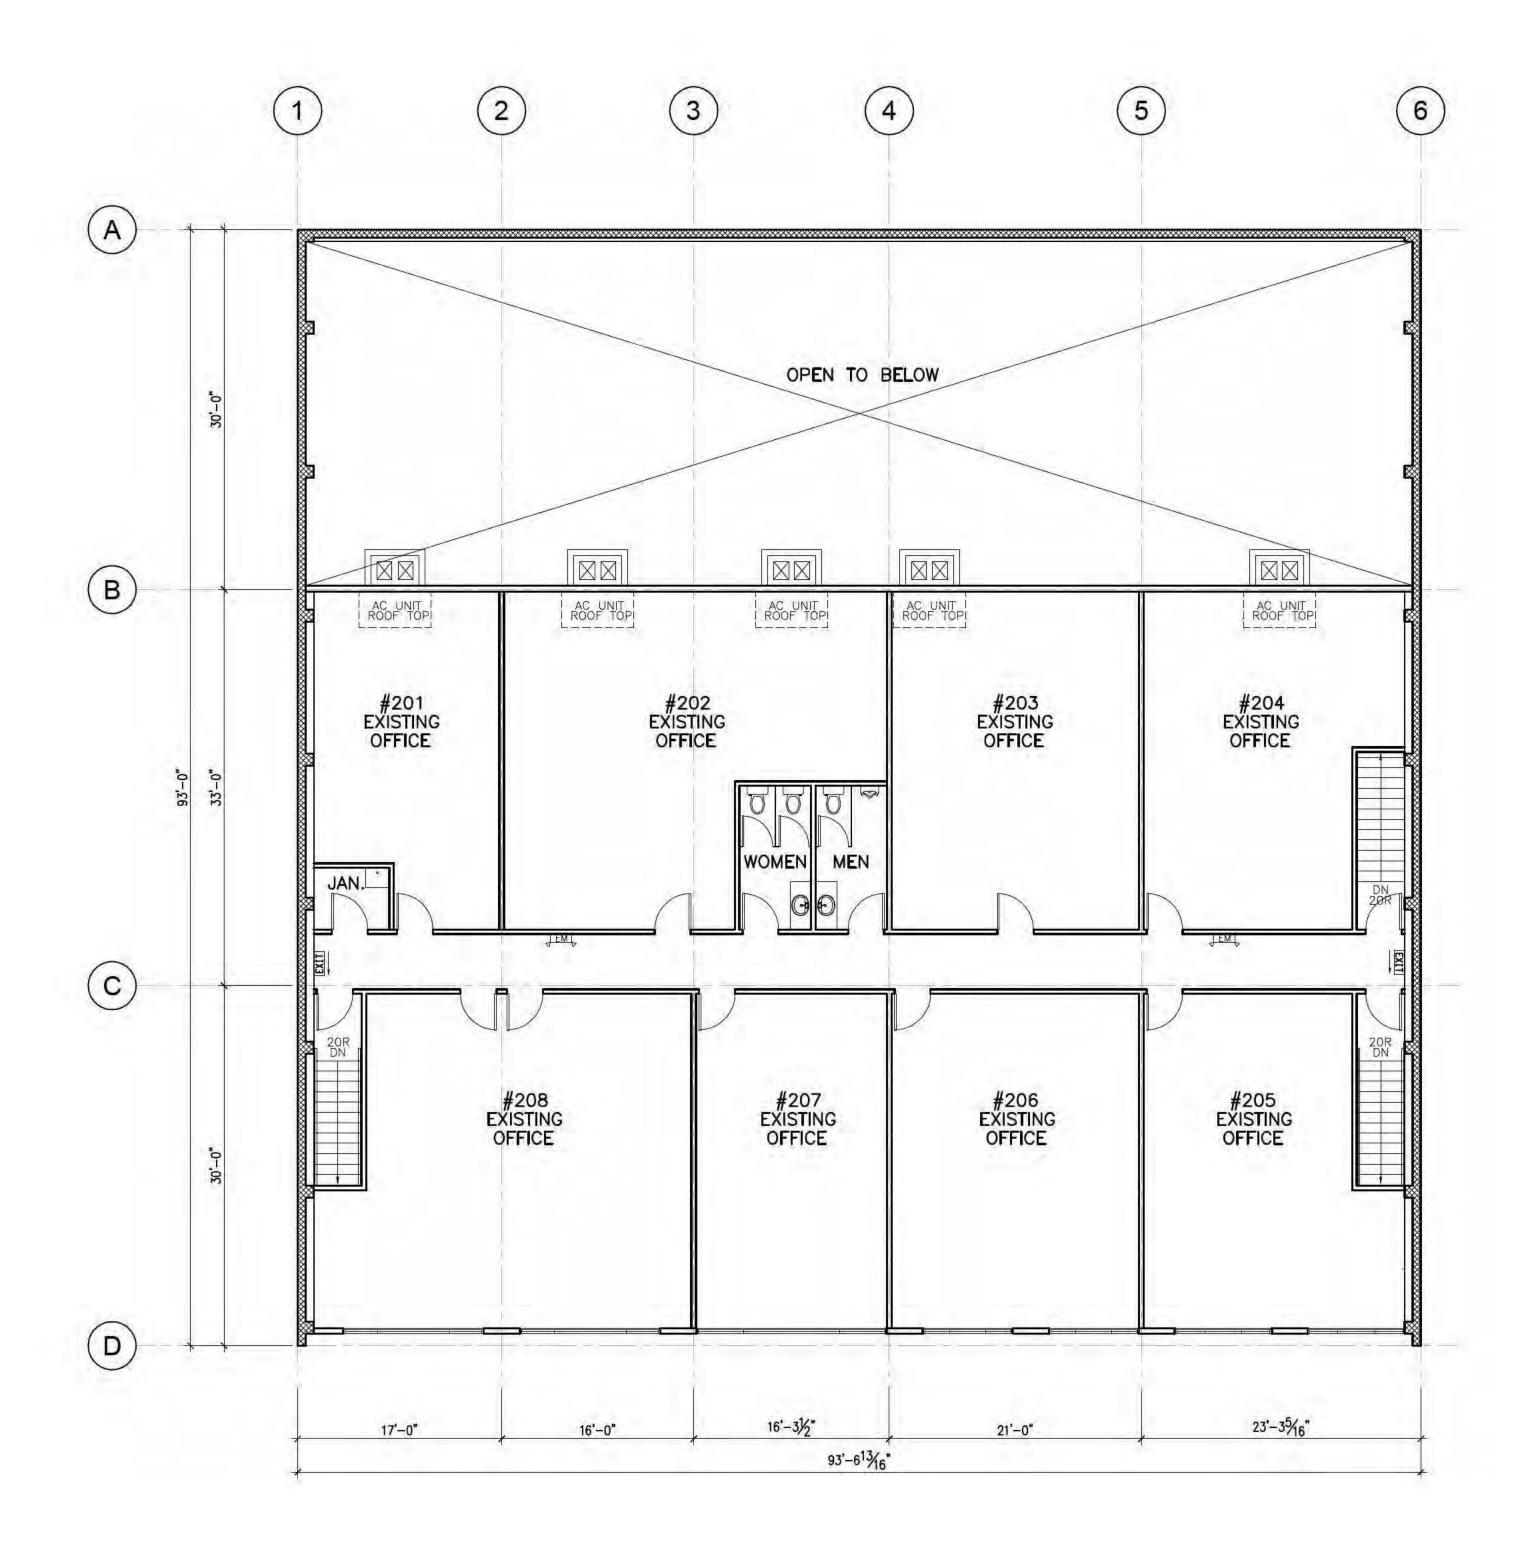

#### Records related to DP 2017-00025:

- 1. All documents supporting the refusal;
- A complete list of all reasons why the proposed development does not comply with the zoning regulations, in particular Sec 11.28.2(a);
- 3. A copy of all objections received from neighbouring property owners:
- 4. A complete list of all reasons why the proposed use is unsatisfactory at this location and what can be done to remedy each; and
- All documents related to the The Herb Co. (issued permit DE420305 at 6415 Fraser St).