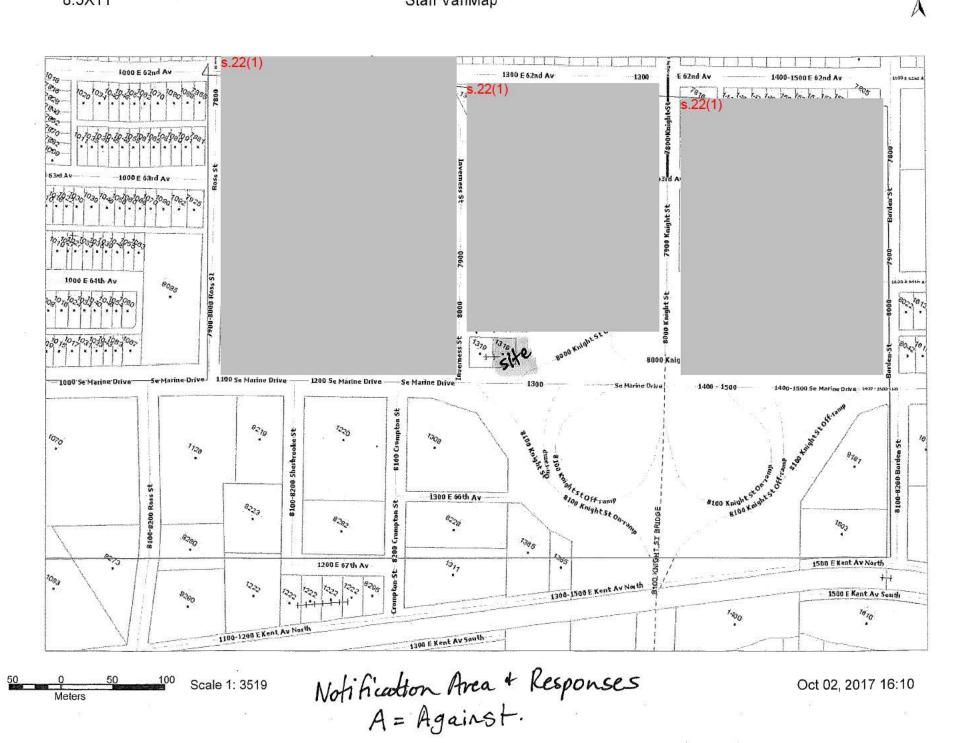

Hello Claudia,

These are the signatures for the petition against the medical marijuana development application at 1319 SE Marine Drive.

Hope you're well.

Thank you! s.22(1) To: City of Vancouver Director of Planning Ref: 1319 SE Marine Drive (DP-2017-00983) Attention: Claudia Hicks (Project Coordinator)

#### Sir,

We the residents of the block of 63<sup>rd</sup> Avenue East between Ross St. & Inverness St. are in the opposition of such a development close to ours and our family's places of residence. We hope that the city will be considerate of our request to stop such development.