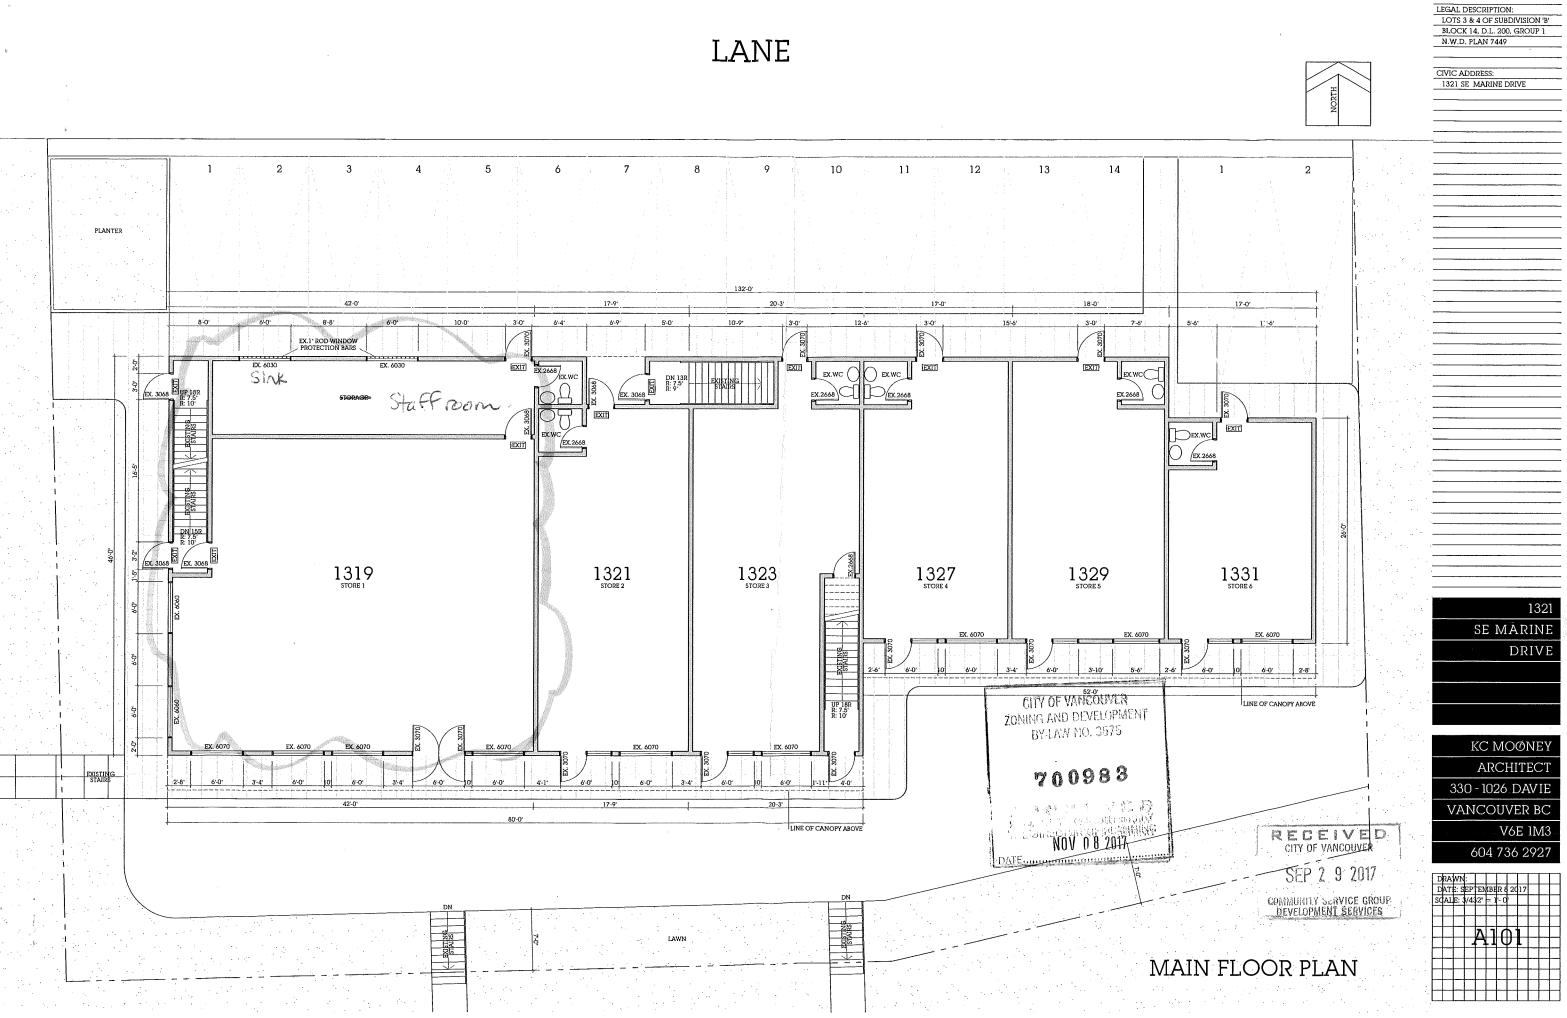

Attention: Claudia Hicks

RE: 1319 SW Marine Drive

We have submitted the floorplan for the above location which includes a Staff Room at the rear of the space. The Staffroom was fitted with a Stove and since we have removed the Stove and decommissioned that space.

In future, if we require a stove for our Staff, we will follow procedure and apply for a permit for the proper installation, followed by an inspection form the City for final approval.

If you have any further questions with regards to our Staffroom, please do not hesitate to contact me.

Best Regards, Danny Camele

604-518-2025

INVERNESS STREET

``

| CITY OF VANCOUVER<br>ZONING AND DEVELOPMENT<br>BY LAW NO. 3575            |
|---------------------------------------------------------------------------|
| 700983                                                                    |
| A P P R G V E P<br>SUBJECT TO CONDITIONS BY<br>THEEDIME CATAR OF PLANNING |
| 0785NOV 0.8 2017                                                          |
|                                                                           |
|                                                                           |