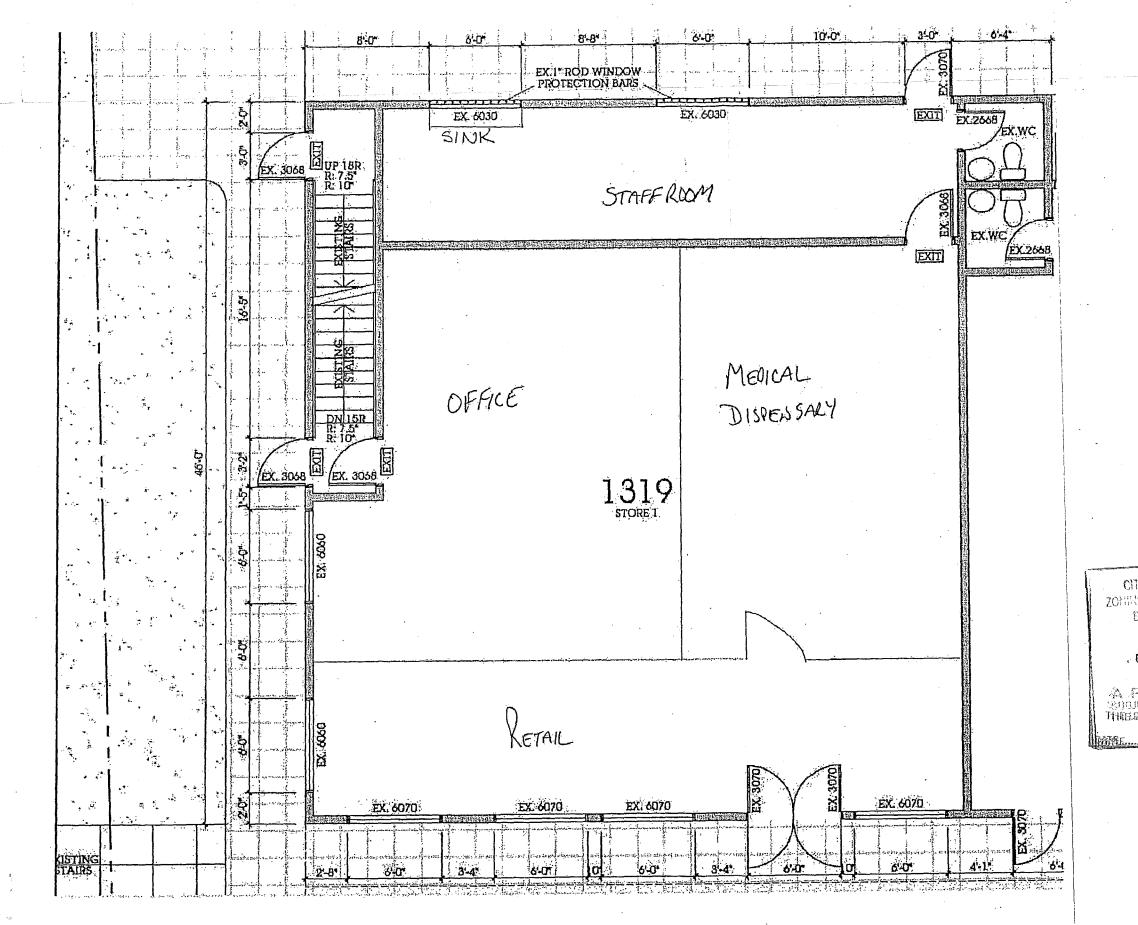

Attention: Claudia Hicks

RE: 1319 SW Marine Drive

We have submitted the floorplan for the above location which includes a Staff Room at the rear of the space. The Staffroom was fitted with a Stove and since we have removed the Stove and decommissioned that space.

In future, if we require a stove for our Staff, we will follow procedure and apply for a permit for the proper installation, followed by an inspection form the City for final approval.

If you have any further questions with regards to our Staffroom, please do not hesitate to contact me.

Best Regards, Danny Camele

604-518-2025

INVERNESS STREET

``

| CITY OF VANCOUVER<br>ZONING AND DEVELOPMENT<br>BY LAW NO. 3575            |
|---------------------------------------------------------------------------|
| 700983                                                                    |
| A P P R G V E P<br>SUBJECT TO CONDITIONS BY<br>THEEDIME CATAR OF PLANNING |
| 0785NOV 0.8 2017                                                          |
|                                                                           |
|                                                                           |