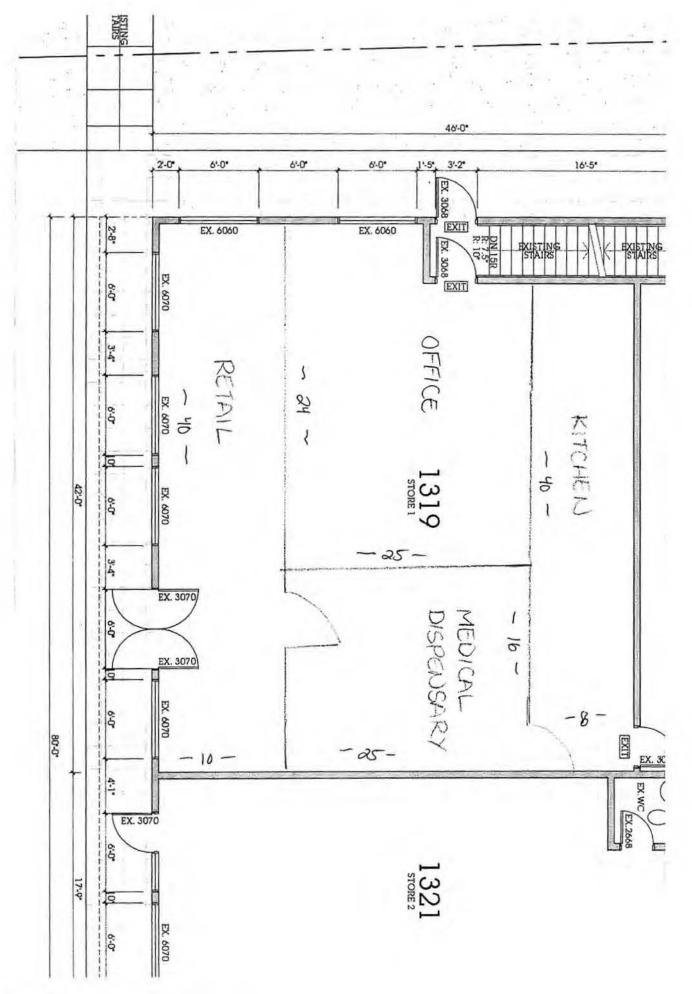

Attention: Claudia Hicks

RE: 1319 SW Marine Drive

We have submitted the floorplan for the above location which includes a Staff Room at the rear of the space. The Staffroom was fitted with a Stove and since we have removed the Stove and decommissioned that space.

In future, if we require a stove for our Staff, we will follow procedure and apply for a permit for the proper installation, followed by an inspection form the City for final approval.

If you have any further questions with regards to our Staffroom, please do not hesitate to contact me.