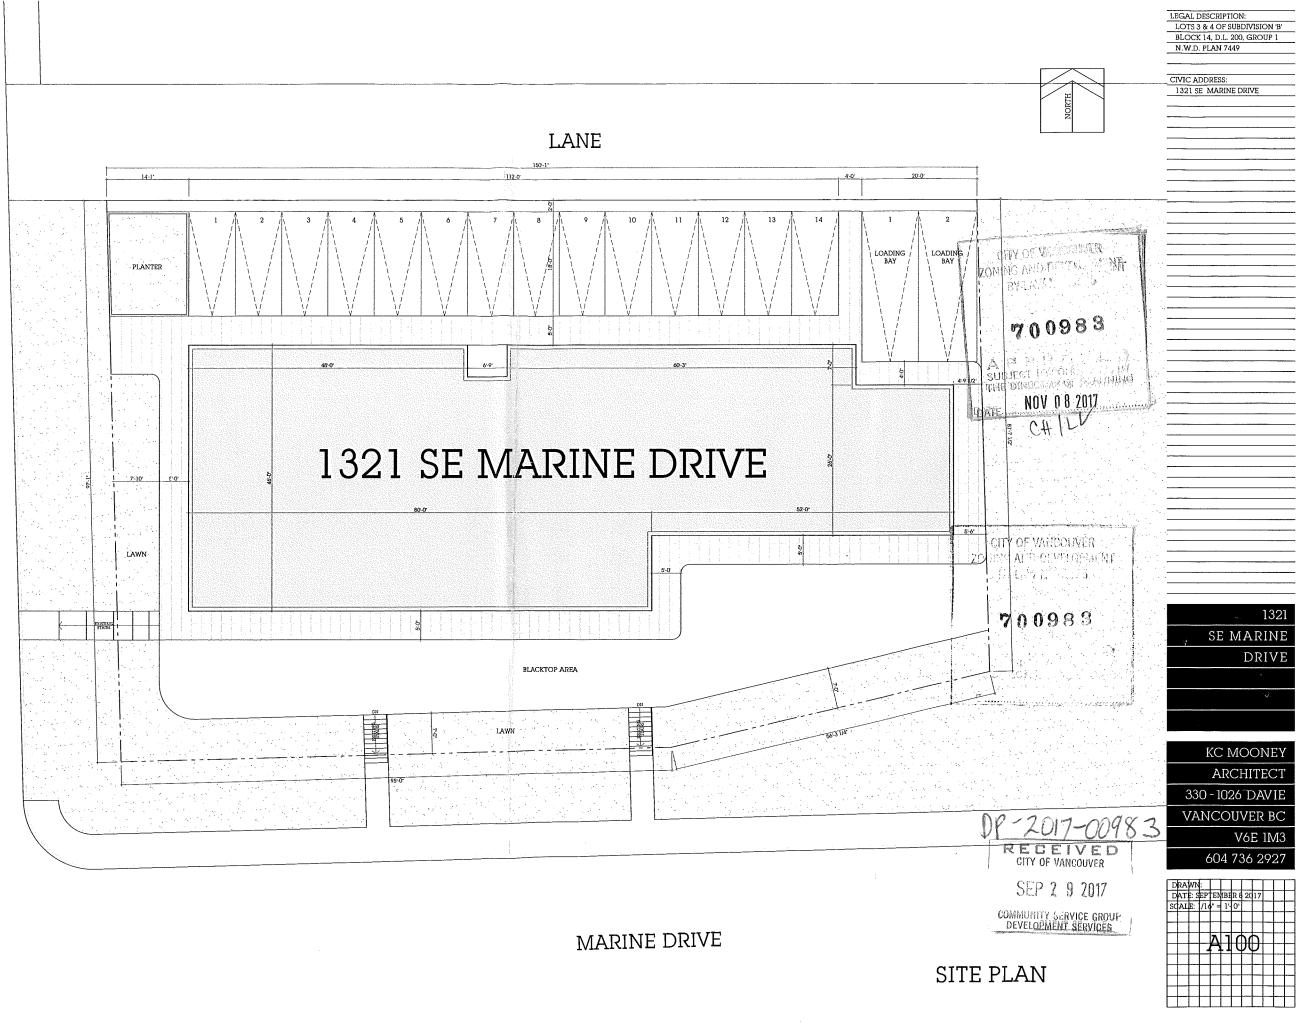

#### 4. Relaxation Rationale

There are four dedicated parking stalls behind the building for customers to use. Customers will utilize the abundance of free street parking directly beside our buildings and additional parking on the opposite side of the street. Due to all of the free parking in the immediate area, parking will not be a concern. Parking stalls will be reflected in the drawings provided.