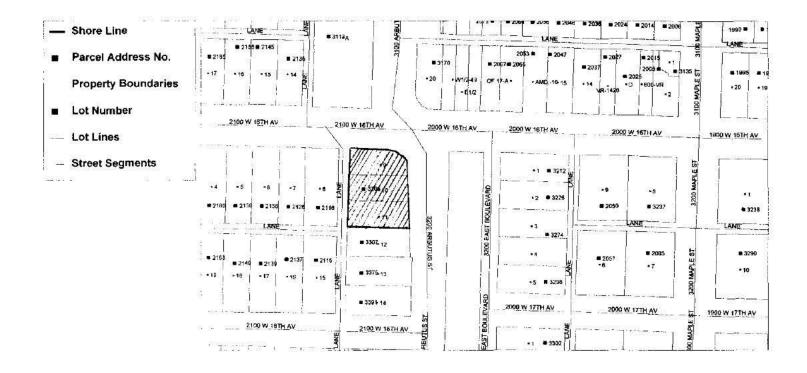

3

200 <sup>10</sup>

P:\V9\V9198\SITEPROF.doc

CO213 V C223 1 1 44

.

٠

|                                       |                          |                                                                                                   | (Version 1.2)                                |
|---------------------------------------|--------------------------|---------------------------------------------------------------------------------------------------|----------------------------------------------|
| IF Untitled                           | Crown Land               |                                                                                                   |                                              |
| 1) <b>PIN</b> numt                    | pers and associated L    | and Description. Attach an addition                                                               | al sheet if necessary.                       |
| <u>P</u>                              | IN                       | Land                                                                                              | I Description                                |
|                                       |                          | · · · · · · · · · · · · · · · · · · ·                                                             |                                              |
|                                       |                          |                                                                                                   |                                              |
| Total number                          | r of untitled, crown lan | d parcels represented by this site pro                                                            | file is: 0                                   |
| OR                                    |                          |                                                                                                   |                                              |
| 2) Coordinat                          | tes (using the North A   | merican Datum 1983 convention) for t                                                              | the centre of the site:                      |
| Latitude:                             | Degrees                  | Minutes                                                                                           | Seconds                                      |
| Longitude:                            | Degrees                  | Minutes                                                                                           | Seconds                                      |
|                                       |                          | e scale showing the boundaries of the<br>(and, if available)<br>an additional sheet if necessary. |                                              |
|                                       | (All                     | the Following Questions Must E                                                                    | 3e Answered)                                 |
| an (36                                | MARCH SALESSEE           | THE REPORT OF THE PROPERTY OF                                                                     |                                              |
|                                       |                          | at of the example provided, which of<br>curred or are occurring on this site.                     | f the industrial and commercial purposes and |
| EXAMPLE:                              |                          |                                                                                                   |                                              |
| <u>Schedule 2</u><br><u>Reference</u> |                          | Description                                                                                       |                                              |
| E1                                    | appliance                | , equipment or engine repair, reconditi                                                           | ioning, cleaning or salvage                  |
| F10                                   | solvent ma               | anufacturing or wholesale bulk storage                                                            | e                                            |
| Please print                          | legibly. Attach an add   | litional sheet if necessary.                                                                      |                                              |
| <u>Schedule 2</u><br><u>Reference</u> |                          | Description                                                                                       |                                              |
| G2                                    | auton                    | notive, truck, bus, subway or other mo                                                            | otor vehicle repair, salvage or wrecking     |
| F5                                    | petrol                   | leum product dispensing facilities, incl                                                          | luding service stations and cardlots         |
| · · · · · · · · · · · · · · · · · · · |                          |                                                                                                   |                                              |