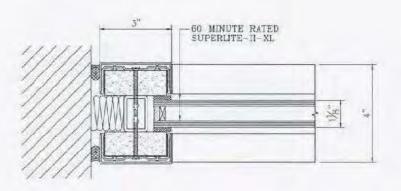

## \* 60 MINUTE FIRE RESISTIVE GPX WALL/WINDOW \*

For more details, please visit www.saftl.com

4g 250-W-60R-IIXL 60 HORIZONTAL MULLION DETAIL

# SuperLite II XL

| I | 250-W-60R- | -IIXL          |
|---|------------|----------------|
|   | DATE:      |                |
|   | DRAWN:     | SCALE: 3" = 1' |

\* 60 MINUTE FIRE RESISTIVE GPX WALL/WINDOW

For more details, please visit www.safti.com