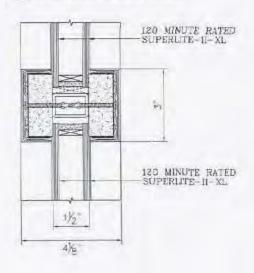

### \* 120 MINUTE FIRE RESISTIVE GPX WALL/WINDOW \*

For more details, please visit www.safti.com

6 300-W-120R-HXL 120 JAMB DETAIL

7 300-W-120R-HXL VERTICAL MULLION DETAIL

# SAFTIFIRST

325 NEWHALL STREET TEL (415) 824-4900 SAN FRANCISCO, CA 94124 FAX: (415) 824-5900

# SuperLite\*]]-XL

DATE:

DRAWN:

SCALE

3" = 1"

\* 120 MINUTE FIRE RESISTIVE GPX WALL/WINDOW \*

For more details, please visit www.safti.com

的复数经验 经经济的

### \* 300-W-120R-IIXL \*

- 3" FIRE RESISITIVE GPX WALL/WINDOW WITH SUPERLITE II-XL 120 -

- INTERIOR APPLICATION -

325 NEWHALL STREET TEL: (415) 824-4900 SAN FRANCISCO, CA 94124 FAX: (415) 824-5900