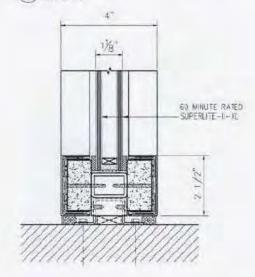

| SuperLite II XL - 60 Minute Assembly   |              |  |
|----------------------------------------|--------------|--|
| Maximum Allowable Clear<br>View Area   | 4,952 sq. in |  |
| Maximum Allowable Clear<br>View Width  | 124"         |  |
| Maximum Allowable Clear<br>View Height | 124"         |  |
| Minimum Stop Depth                     | 5/8"         |  |

| SuperLite II XL - 6<br>Assembly        |              |
|----------------------------------------|--------------|
| Maximum Allowable<br>Clear View Area   | 4,952 sq. in |
| Maximum Allowable<br>Clear View Width  | 124*         |
| Maximum Allowable<br>Clear View Height | 124"         |
| Minimum Stop Depth                     | 5/8"         |

### 5 300-W-60R-IIXL 60 SILL DETAIL