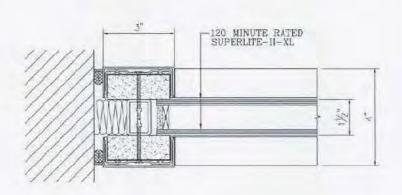

### Glassprotex (GPX) with Superlite II-XL Wall Assembly Systems

Assembly Rating - Up To 2 Hours; Non-Bearing Wall

| SuperLite II XL - 120 Minute Assembly  |              |  |
|----------------------------------------|--------------|--|
| Maximum Allowable Clear<br>View Area   | 4,876 sq. in |  |
| Maximum Allowable Clear<br>View Width  | 124"         |  |
| Maximum Allowable Clear<br>View Height | 124"         |  |
| Minimum Stop Depth                     | 5/8"         |  |

### Design Listing SF\_CWA 120-01

| 1 | Aluminum Extruded Pressure Cap                                                          |
|---|-----------------------------------------------------------------------------------------|
| 2 | Safti First GPX Framing System - Proprietary *See additional drawings in specifications |
| 3 | Sikaflex sealant or construction grade silicone similar Dow Corning 795                 |
| 4 | 1/8" x 1/2" Butyl tape or closed cell giazing tape                                      |
| 5 | Safti First SuperLite II-XL - 60/90/120 minute Glazing Panels                           |
| 6 | Safti First Decorative Wood or Metal Trim (optional)                                    |
| 7 | Mineral Wool                                                                            |
| 8 | 2" x 1-1/4" x 1/4" x 6" long Steel Angle Clip                                           |
| 9 | Silicone Sealant                                                                        |

### Design Listing SF\_CWA 120-01 (page 2 of 2)

Page 2 of 2

SAFTI FIRST

<u>Design Number: SF/CWA 120-01</u>

Safti First Wall Assembly System

ASTM E119-00, NFPA 251-99

Assembly Rating: Up to 2 hours, Non-Bearing Wall