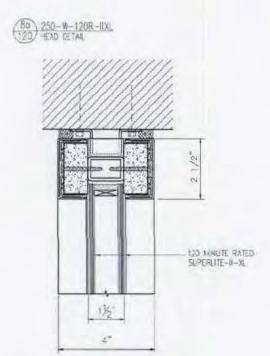

# SuperLite | XL

| 250-W-120R | -IIXL  |
|------------|--------|
| DATE:      |        |
| DRAWN:     | SCALE: |

\* 120 MINUTE FIRE RESISTIVE GPX WALL/WINDOW \*

For more details, please visit www.safti.com

\* 250-W-120R-IIXL \*

- 2 1/2" FIRE RESISTIVE GPX WALL/WINDOW WITH SUPERLITE II-XL 120 INTERIOR APPLICATION -

100 NORTH HILL DRIVE TEL: (415) 230-6742 BRISBANE, CA 94005-1010 FAX: (415) 230-6743