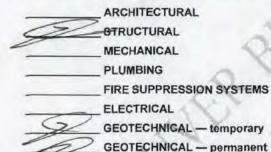

|    | ARCHITECTURAL            |
|----|--------------------------|
|    | STRUCTURAL               |
|    | MECHANICAL               |
|    | PLUMBING                 |
|    | FIRE SUPPRESSION SYSTEMS |
|    | ELECTRICAL               |
| HJ | GEOTECHNICAL — temporary |
| HJ | GEOTECHNICAL - permanent |