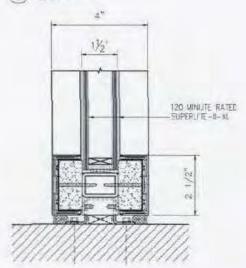

\* 250-W-120R-IIXL \*

- 2 1/2" FIRE RESISTIVE GPX WALL/WINDOW WITH SUPERLITE II-XL 120 INTERIOR APPLICATION -

100 NORTH HILL DRIVE TEL: (415) 230-6742 BRISBANE, CA 94005-1010 FAX: (415) 230-6743