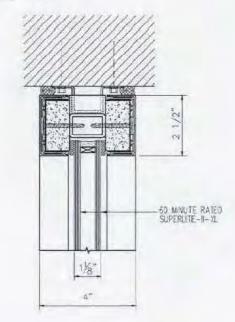

| SuperLite II XL - 60 Minute Assembly   |              |  |
|----------------------------------------|--------------|--|
| Maximum Allowable Clear<br>View Area   | 4,952 sq. in |  |
| Maximum Allowable Clear<br>View Width  | 124"         |  |
| Maximum Allowable Clear<br>View Height | 124"         |  |
| Minimum Stop Depth                     | 5/8"         |  |

| SuperLite II XL - 6<br>Assembly        |              |
|----------------------------------------|--------------|
| Maximum Allowable<br>Clear View Area   | 4,952 sq. in |
| Maximum Allowable<br>Clear View Width  | 124*         |
| Maximum Allowable<br>Clear View Height | 124"         |
| Minimum Stop Depth                     | 5/8"         |