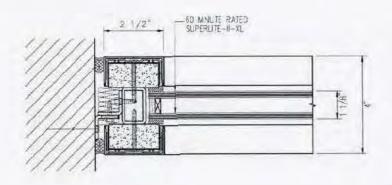

| SuperLite II XL - 60 Minute Assembly   |              |  |
|----------------------------------------|--------------|--|
| Maximum Allowable Clear<br>View Area   | 4,952 sq. in |  |
| Maximum Allowable Clear<br>View Width  | 124"         |  |
| Maximum Allowable Clear<br>View Height | 124"         |  |
| Minimum Stop Depth                     | 5/8"         |  |

| SuperLite II XL - 6<br>Assembly        |              |
|----------------------------------------|--------------|
| Maximum Allowable<br>Clear View Area   | 4,952 sq. in |
| Maximum Allowable<br>Clear View Width  | 124*         |
| Maximum Allowable<br>Clear View Height | 124"         |
| Minimum Stop Depth                     | 5/8"         |