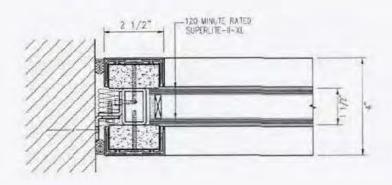

\* 250-W-120R-IIXL \*

- 2 1/2" FIRE RESISTIVE GPX WALL/WINDOW WITH SUPERLITE II-XL 120 INTERIOR APPLICATION -

100 NORTH HILL DRIVE TEL: (415) 230-6742 BRISBANE, CA 94005-1010 FAX: (415) 230-6743