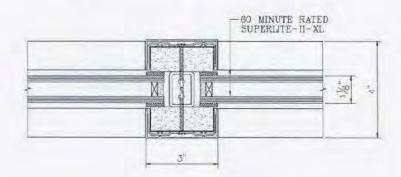

### 5 300-W-60R-IIXL 60 SILL DETAIL

### 4 300-W-60R-HXL 80 HORIZONTAL MULLION DETAIL