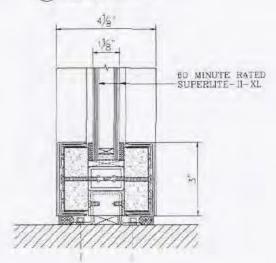

LISTING INFORMATION OF SAFTI FIRST GPX/Superlite II-XL Fire Rated Wall Systems 120
Minute

SPEC ID: SAFTI GPX Fire-Rated Door and Wall Systems 120 Min

SAFTI FIRST 325 Newhall Street San Francisco, CA 94124-1432

### Glassprotex (GPX) with Superlite II-XL Wall Assembly Systems

Assembly Rating - Up To 2 Hours; Non-Bearing Wall

| SuperLite II XL - 120 Minute Assembly  |              |  |
|----------------------------------------|--------------|--|
| Maximum Allowable Clear<br>View Area   | 4,876 sq. in |  |
| Maximum Allowable Clear<br>View Width  | 124"         |  |
| Maximum Allowable Clear<br>View Height | 124"         |  |
| Minimum Stop Depth                     | 5/8"         |  |

| SuperLite II XL - 60 Minute Assembly   |              |  |
|----------------------------------------|--------------|--|
| Maximum Allowable Clear<br>View Area   | 4,952 sq. in |  |
| Maximum Allowable Clear<br>View Width  | 124"         |  |
| Maximum Allowable Clear<br>View Height | 124"         |  |
| Minimum Stop Depth                     | 5/8"         |  |