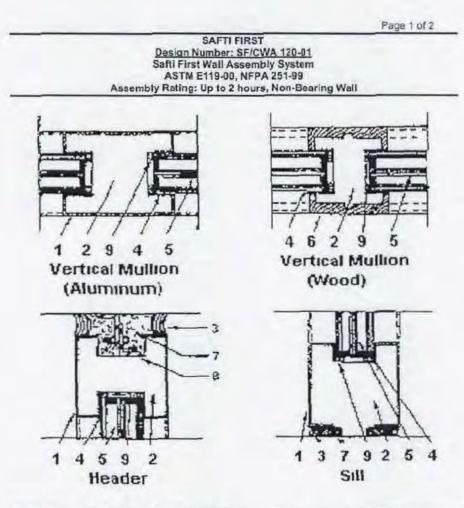

### DRAWING INDEX

Design Listing SF\_CWA 120-01

DB 446666

### Design Listing SF\_CWA 120-01

| 1 | Aluminum Extruded Pressure Cap                                                          |
|---|-----------------------------------------------------------------------------------------|
| 2 | Safti First GPX Framing System - Proprietary *See additional drawings in specifications |
| 3 | Sikaflex sealant or construction grade silicone similar Dow Corning 795                 |
| 4 | 1/8" x 1/2" Butyl tape or closed cell giazing tape                                      |
| 5 | Safti First SuperLite II-XL - 60/90/120 minute Glazing Panels                           |
| 6 | Safti First Decorative Wood or Metal Trim (optional)                                    |
| 7 | Mineral Wool                                                                            |
| 8 | 2" x 1-1/4" x 1/4" x 6" long Steel Angle Clip                                           |
| 9 | Silicone Sealant                                                                        |

### Design Listing SF\_CWA 120-01 (page 2 of 2)

Page 2 of 2

SAFTI FIRST

<u>Design Number: SF/CWA 120-01</u>

Safti First Wall Assembly System

ASTM E119-00, NFPA 251-99

Assembly Rating: Up to 2 hours, Non-Bearing Wall