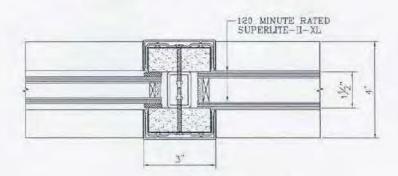

### Glassprotex (GPX) with Superlite II-XL Wall Assembly Systems

Assembly Rating - Up To 2 Hours; Non-Bearing Wall

| SuperLite II XL - 120 Minute Assembly  |              |  |
|----------------------------------------|--------------|--|
| Maximum Allowable Clear<br>View Area   | 4,876 sq. in |  |
| Maximum Allowable Clear<br>View Width  | 124"         |  |
| Maximum Allowable Clear<br>View Height | 124"         |  |
| Minimum Stop Depth                     | 5/8"         |  |

### Design Listing SF\_CWA 120-01

| 1 | Aluminum Extruded Pressure Cap                                                          |
|---|-----------------------------------------------------------------------------------------|
| 2 | Safti First GPX Framing System - Proprietary *See additional drawings in specifications |
| 3 | Sikaflex sealant or construction grade silicone similar Dow Corning 795                 |
| 4 | 1/8" x 1/2" Butyl tape or closed cell giazing tape                                      |
| 5 | Safti First SuperLite II-XL - 60/90/120 minute Glazing Panels                           |
| 6 | Safti First Decorative Wood or Metal Trim (optional)                                    |
| 7 | Mineral Wool                                                                            |
| 8 | 2" x 1-1/4" x 1/4" x 6" long Steel Angle Clip                                           |
| 9 | Silicone Sealant                                                                        |

### Design Listing SF\_CWA 120-01 (page 2 of 2)

Page 2 of 2

SAFTI FIRST

<u>Design Number: SF/CWA 120-01</u>

Safti First Wall Assembly System

ASTM E119-00, NFPA 251-99

Assembly Rating: Up to 2 hours, Non-Bearing Wall