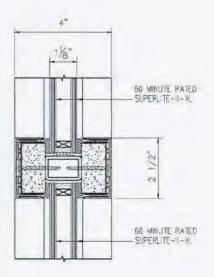

| SuperLite II XL - 60 Minute Assembly   |              |  |
|----------------------------------------|--------------|--|
| Maximum Allowable Clear<br>View Area   | 4,952 sq. in |  |
| Maximum Allowable Clear<br>View Width  | 124"         |  |
| Maximum Allowable Clear<br>View Height | 124"         |  |
| Minimum Stop Depth                     | 5/8"         |  |

| SuperLite II XL - 6<br>Assembly        |              |
|----------------------------------------|--------------|
| Maximum Allowable<br>Clear View Area   | 4,952 sq. in |
| Maximum Allowable<br>Clear View Width  | 124*         |
| Maximum Allowable<br>Clear View Height | 124"         |
| Minimum Stop Depth                     | 5/8"         |