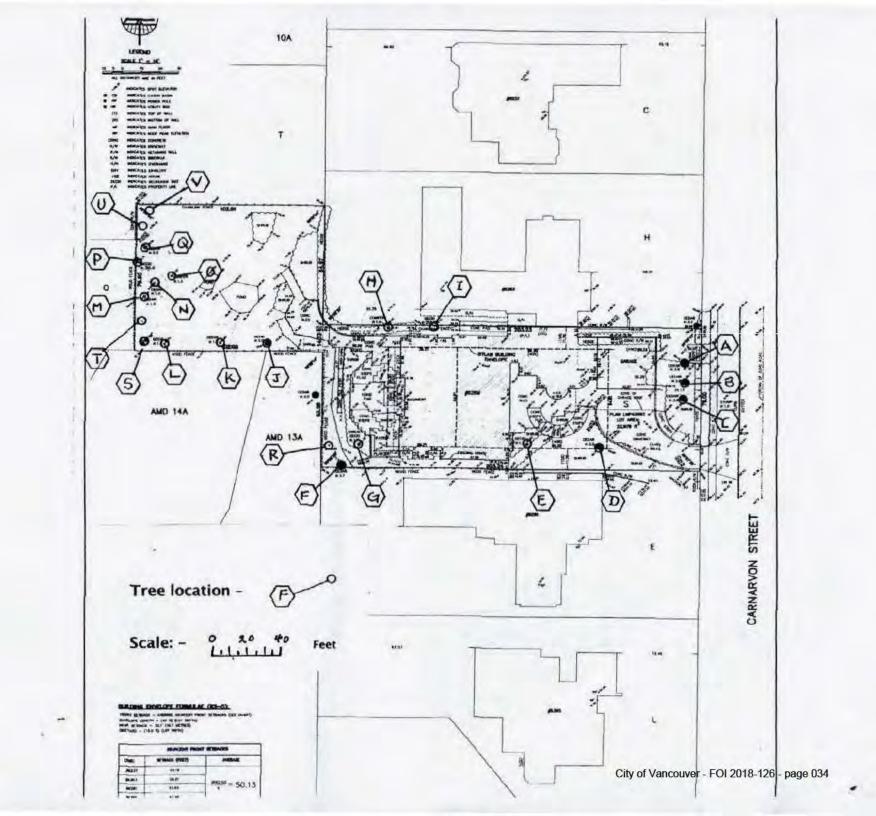

### TREE ASSESSMENT REPORT

Residence at; 6289 Carnarvon St. Vancouver, B.C.

This report documents and describes trees growing on the above referenced property (22) to aid in the landscape planning for the redevelopment of the site. Trees were measured and assessed for health, defects and stability and recommendations are made where appropriate. Tree locations are indicated on an attached diagram based on the provided survey plan. Five trees not shown on the original plan are included. Diagram tree letters correspond to text tree numbers. Examination date was February 4, 2014.

### V. WR Cedar

- DBH is 43 cm.
- height is 16 m.
- no visible defects.
- health and vigour are good, form is good.

There are four neighbour trees that are close to boundaries that may have to be considered when designing protection fence locations. No city owned street trees are involved. Of the twenty-two site trees examined six are recommended for removal.