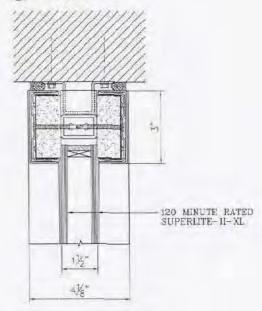

200 7455

11 300-W-120R-IIXL HORIZONTAL MULLION DETAIL

## 12 300 - W-120R-HXL 120 SILL DETAIL

## SuperLite II-XL

SAFTIFIE GPX

| 300-W-120R | -DXL   |
|------------|--------|
| DATE:      |        |
| DRAWN:     | SCALE: |

City of Vancouver - FOI 2018-126 - page 016

| A   |         |             |        |        |         |
|-----|---------|-------------|--------|--------|---------|
| AP. | SA      | The same of |        |        | Miles " |
| ren | 50      |             |        | HS     |         |
| ~   |         |             |        |        |         |
|     | FIRE RA | TED GI      | AZINGS | OITHIO | NS      |