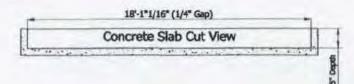

### Heat loss calculation work sheet

| Address: 6289 Carnarvon              |            | Permit #: DB     | 446666    | nr used  |
|--------------------------------------|------------|------------------|-----------|----------|
| Proposed FSR:                        | T          | 14387 sq.ft.     | 1.00      | roposed  |
|                                      | Prposed R  | -1231            | [manage ] | e-the-an |
|                                      | Value      |                  |           |          |
| Total Wall Area Concrete (min R12)   | 12         | 5152 sq.ft.      |           |          |
| Total Wall Area stud                 | 22         | 1425 sq.ft.      |           |          |
| (min R22)                            |            |                  |           |          |
| Total Wall BTU (Deduct Glazing)      |            |                  | 11505.3   | 11505.3  |
| Total Roof Area (Attic min R-40):    | 40         | 0 sq.ft.         | 0         | 0        |
| Total Roof Area (Vaulted min R-28):  | 40         | 3455 sq.ft.      | 6910      | 4837     |
| Proposed Glazing from concrete wall: | LowE 3     | 3367.2 sq.ft.    | 65997     | 47141    |
| Proposed Glazing from stud wall      | LowE 3     | 177.2 sq.ft.     | 3473      | 2481     |
| 1                                    |            |                  | _         |          |
| Proposed glazing area:               | 25%        | 3544 sq.ft.      |           | 49622    |
| Permitted glazing area:              | 15% [      | 2158 sq.ft.      | 42299     |          |
| Max. Permitted BTU:                  |            | 130184 BTU/hr    |           |          |
| Total Proposed BTU:                  |            | 115585 BTU/hr    |           |          |
| Propos                               | ed is less | therefore Approv | ed        |          |

Note: Ref: VBBL 2007 9.25.2.6

SIGNATURE:

Calculations required for compliance to Energy requirements of VBBL 2007 for; residential buildings of 3 storeys or less in building height, having a building area not exceeding  $600\text{m}^2$  and, all one and two family dwelling units regardless of area. (April 8 2009)