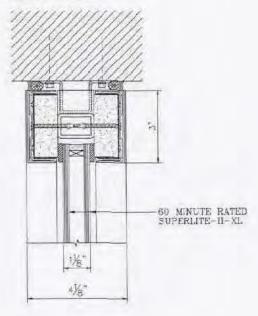

| SuperLite II XL - 60 Minute Assembly   |              |  |
|----------------------------------------|--------------|--|
| Maximum Allowable Clear<br>View Area   | 4,952 sq. in |  |
| Maximum Allowable Clear<br>View Width  | 124"         |  |
| Maximum Allowable Clear<br>View Height | 124"         |  |
| Minimum Stop Depth                     | 5/8"         |  |

| SuperLite II XL - 6<br>Assembly        |              |
|----------------------------------------|--------------|
| Maximum Allowable<br>Clear View Area   | 4,952 sq. in |
| Maximum Allowable<br>Clear View Width  | 124*         |
| Maximum Allowable<br>Clear View Height | 124"         |
| Minimum Stop Depth                     | 5/8"         |