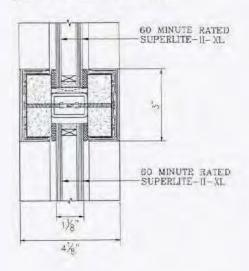

| SuperLite II XL - 60 Minute Assembly   |              |  |
|----------------------------------------|--------------|--|
| Maximum Allowable Clear<br>View Area   | 4,952 sq. in |  |
| Maximum Allowable Clear<br>View Width  | 124"         |  |
| Maximum Allowable Clear<br>View Height | 124"         |  |
| Minimum Stop Depth                     | 5/8"         |  |

| SuperLite II XL - 6<br>Assembly        |              |
|----------------------------------------|--------------|
| Maximum Allowable<br>Clear View Area   | 4,952 sq. in |
| Maximum Allowable<br>Clear View Width  | 124*         |
| Maximum Allowable<br>Clear View Height | 124"         |
| Minimum Stop Depth                     | 5/8"         |