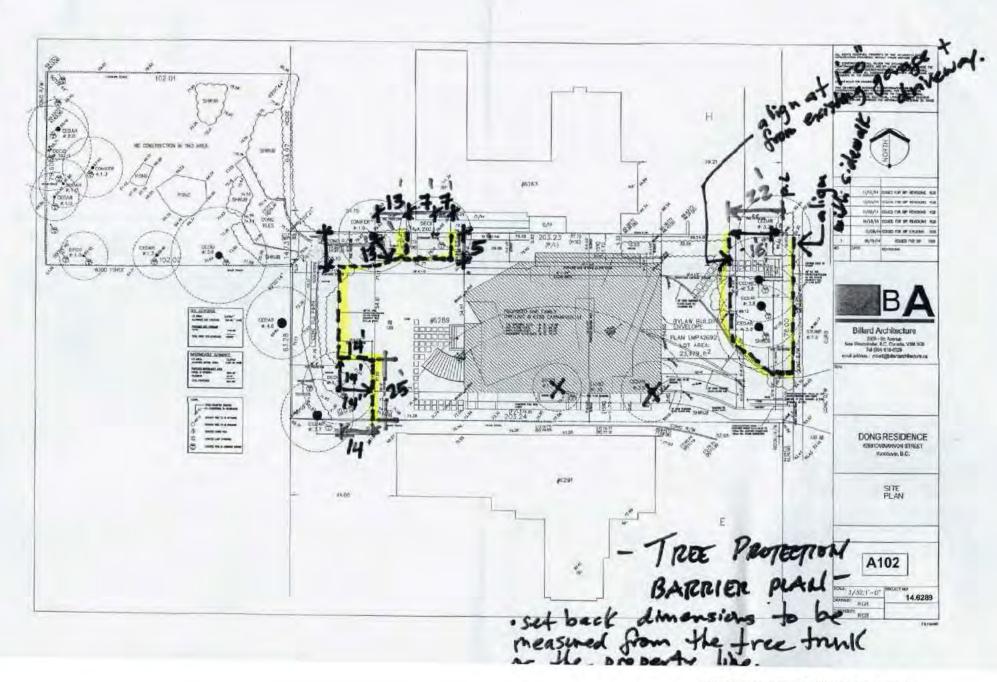

- The arborist report does not comment on tree retention in the context of the proposed plans. The report must be expanded, refer to section 7.2, The Protection of trees bylaw for further direction.
  - a. For the front yard trees, removal of existing infrastructure (demolition) should be discussed;
  - Depending on the findings in item #1, submit a detailed letter of assurance for arborist supervision, signed by the arborist, owner/contractor.
  - c. Ensure that the arborist provides a detailed, accurate, dimensioned tree protection barrier map;
- On the site plan: illustrate the tree protection barriers accurately with dimensions and include and any important notes drawn from the arborist report to inform site work;