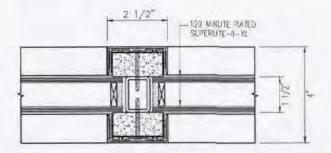

### \* 300-W-120R-IIXL \*

- 3" FIRE RESISITIVE GPX WALL/WINDOW WITH SUPERLITE II-XL 120 -

- INTERIOR APPLICATION -

325 NEWHALL STREET TEL: (415) 824-4900 SAN FRANCISCO, CA 94124 FAX: (415) 824-5900