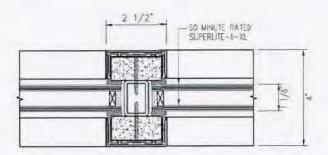

### Glassprotex (GPX) with Superlite II-XL Wall Assembly Systems

Assembly Rating - Up To 2 Hours; Non-Bearing Wall

| SuperLite II XL - 120 Minute Assembly  |              |  |
|----------------------------------------|--------------|--|
| Maximum Allowable Clear<br>View Area   | 4,876 sq. in |  |
| Maximum Allowable Clear<br>View Width  | 124"         |  |
| Maximum Allowable Clear<br>View Height | 124"         |  |
| Minimum Stop Depth                     | 5/8"         |  |

| SuperLite II XL - 60 Minute Assembly   |              |  |
|----------------------------------------|--------------|--|
| Maximum Allowable Clear<br>View Area   | 4,952 sq. in |  |
| Maximum Allowable Clear<br>View Width  | 124"         |  |
| Maximum Allowable Clear<br>View Height | 124"         |  |
| Minimum Stop Depth                     | 5/8"         |  |