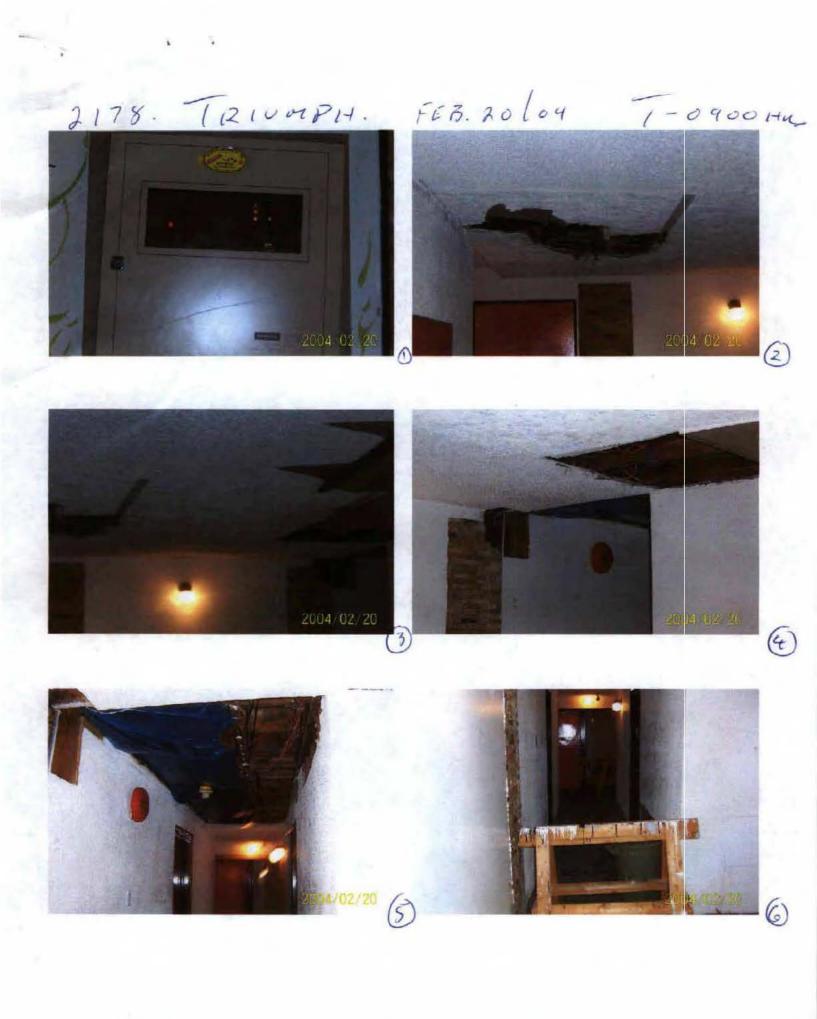

in common hallway ceiling: #1) 3'x1', #2) 1'x1' (photo 9)
- 2<sup>nd</sup> floor east stair fire door would not latch, no latch set.
- 2<sup>nd</sup> floor mid exit sign not illuminated, bulbs burnt out.
- 4<sup>th</sup> floor all fire door in open position, self closure needs adjusting.
- s.22(1) hard wired smoke alarm disconnected (photo 10).
- 4th floor south east common hallway ceiling a breach in fire separation approx. size 6"x6".
- South exterior combustible storage touching against south wall, 1 large sofa and 2 mattresses (photo 11).
- All fire safety equipment requires annual test by a qualified company.
- Contacted registered owner to repair fire alarm system immediately and requre a sign letter that a fire watch is being maintained.

Report to City Prosecutor.

FPI Ken Suzuki





10F2 PERMITS & LICENSES DEPARTMENT

**INSPECTION REPORT** 

## IR 317480

.

P & L 42 MLH/83

| <b>m</b> 31(480                             |                                                | Date of<br>Inspection                         | 70420/96   |
|---------------------------------------------|------------------------------------------------|-----------------------------------------------|------------|
| Property 2178 TRIUMPH                       |                                                | Specifics of<br>Property Address              |            |
| Name and Address<br>of Property Owner/Agent |                                                | Number of<br>Storeys POUR                     | Permit No. |
| Contractor                                  |