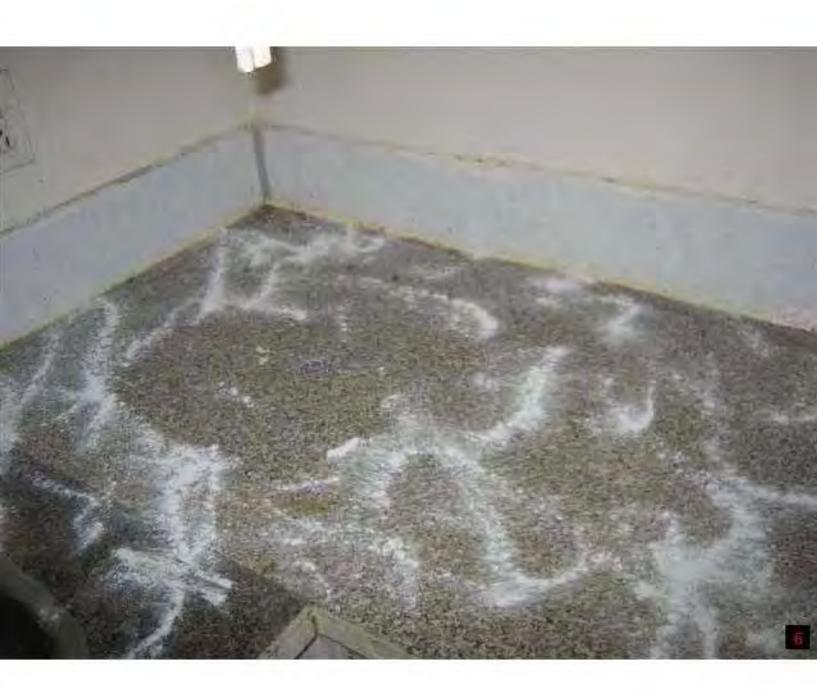

Received via email: my name is 5.22(1) i was working at 2178 Triumph St. Vancouver, BC. during my time there i noticed a number of safety and fire infractions, the sub-flooring in the second level more specifically \$.22(1) is made of what seems to be some kind of cardboard like material that literally falls apart in your hands, also at the front entrance of that unit there is a whole about 2 feet in diameter with a drop of about 16 inches, this particular whole has been exposed for longer then 3 months. i have attached photos of this and other infractions, the exterior walls of all floors have in some places 1 inch cracks in the concrete load barring walls directly attached to the balconies. also on a number

there are no ground wires and on \$.22(1) the breakers kept tripping and the building manager Johannes degrunt had people who were not ticketed to change out electrical panel with no safety inspection being done. also there is some units specifically \$.22(1) that is being rented with no heat working, also in \$.22(1) there is housings for light fixtures that are rotting to the point the metal behind the drywall is falling apart. im sure when inspected there are going to be a number of issues that i am not qualified to speak on but I have worked in the trades for 15 years and i believe my knowledge warrants immediate action taken. the owners of this property are the sahooda family and in the same alley on the other building they own, the roof collapsed last year and they were forced to spend 2 million dollars to repair it. the triumph property is around the same age and i'm concerned the structural integrity is going to allow the same thing to happen and there are lives at risk.