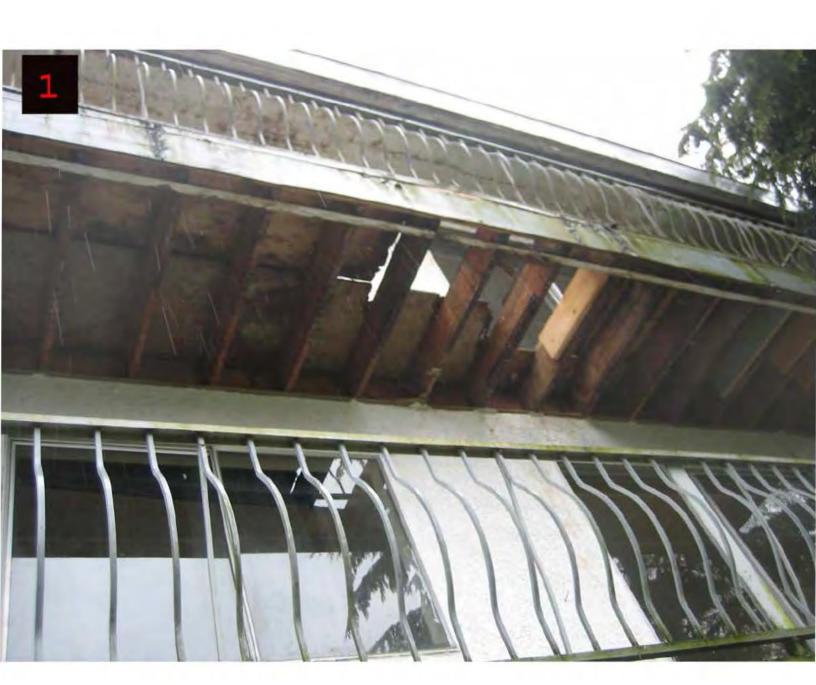

Received via email: my name is 5.22(1) i was working at 2178 Triumph St. Vancouver, BC. during my time there i noticed a number of safety and fire infractions, the sub-flooring in the second level more specifically \$.22(1) is made of what seems to be some kind of cardboard like material that literally falls apart in your hands, also at the front entrance of that unit there is a whole about 2 feet in diameter with a drop of about 16 inches, this particular whole has been exposed for longer then 3 months. i have attached photos of this and other infractions, the exterior walls of all floors have in some places 1 inch cracks in the concrete load barring walls directly attached to the balconies. also on a number

there are no ground wires and on \$.22(1) the breakers kept tripping and the building manager Johannes degrunt had people who were not ticketed to change out electrical panel with no safety inspection being done. also there is some units specifically \$.22(1) that is being rented with no heat working, also in \$.22(1) there is housings for light fixtures that are rotting to the point the metal behind the drywall is falling apart. im sure when inspected there are going to be a number of issues that i am not qualified to speak on but I have worked in the trades for 15 years and i believe my knowledge warrants immediate action taken. the owners of this property are the sahooda family and in the same alley on the other building they own, the roof collapsed last year and they were forced to spend 2 million dollars to repair it. the triumph property is around the same age and i'm concerned the structural integrity is going to allow the same thing to happen and there are lives at risk.