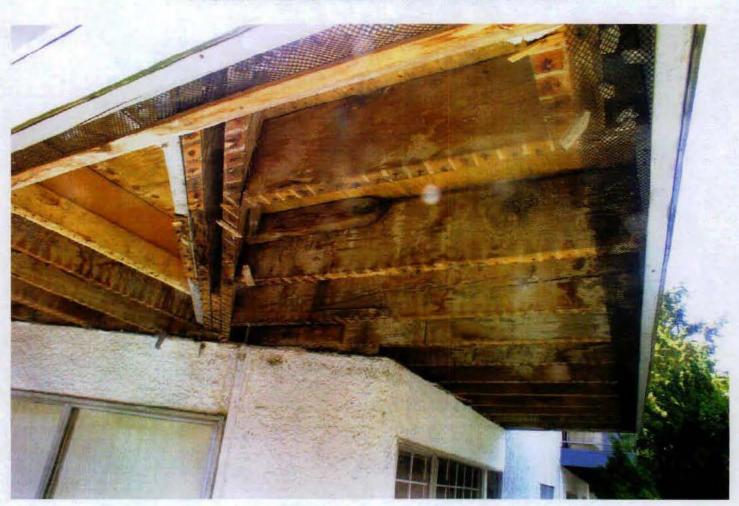

Received via email: my name is 5.22(1) i was working at 2178 Triumph St. Vancouver, BC. during my time there i noticed a number of safety and fire infractions, the sub-flooring in the second level more specifically \$.22(1) is made of what seems to be some kind of cardboard like material that literally falls apart in your hands, also at the front entrance of that unit there is a whole about 2 feet in diameter with a drop of about 16 inches, this particular whole has been exposed for longer then 3 months. i have attached photos of this and other infractions, the exterior walls of all floors have in some places 1 inch cracks in the concrete load barring walls directly attached to the balconies. also on a number

there are no ground wires and on \$.22(1) the breakers kept tripping and the building manager Johannes degrunt had people who were not ticketed to change out electrical panel with no safety inspection being done. also there is some units specifically \$.22(1) that is being rented with no heat working, also in \$.22(1) there is housings for light fixtures that are rotting to the point the metal behind the drywall is falling apart. im sure when inspected there are going to be a number of issues that i am not qualified to speak on but I have worked in the trades for 15 years and i believe my knowledge warrants immediate action taken. the owners of this property are the sahooda family and in the same alley on the other building they own, the roof collapsed last year and they were forced to spend 2 million dollars to repair it. the triumph property is around the same age and i'm concerned the structural integrity is going to allow the same thing to happen and there are lives at risk.