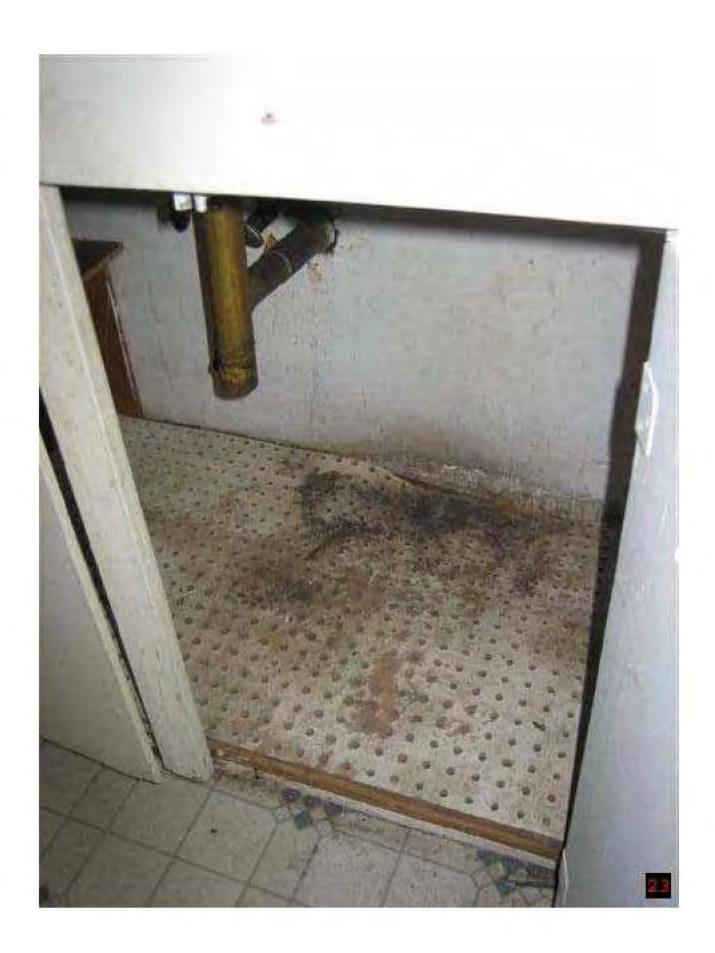

Received via email: my name is 5.22(1) i was working at 2178 Triumph St. Vancouver, BC. during my time there i noticed a number of safety and fire infractions, the sub-flooring in the second level more specifically \$.22(1) is made of what seems to be some kind of cardboard like material that literally falls apart in your hands, also at the front entrance of that unit there is a whole about 2 feet in diameter with a drop of about 16 inches, this particular whole has been exposed for longer then 3 months. i have attached photos of this and other infractions, the exterior walls of all floors have in some places 1 inch cracks in the concrete load barring walls directly attached to the balconies. also on a number

there are no ground wires and on \$.22(1) the breakers kept tripping and the building manager Johannes degrunt had people who were not ticketed to change out electrical panel with no safety inspection being done. also there is some units specifically \$.22(1) that is being rented with no heat working, also in \$.22(1) there is housings for light fixtures that are rotting to the point the metal behind the drywall is falling apart. im sure when inspected there are going to be a number of issues that i am not qualified to speak on but I have worked in the trades for 15 years and i believe my knowledge warrants immediate action taken. the owners of this property are the sahooda family and in the same alley on the other building they own, the roof collapsed last year and they were forced to spend 2 million dollars to repair it. the triumph property is around the same age and i'm concerned the structural integrity is going to allow the same thing to happen and there are lives at risk.