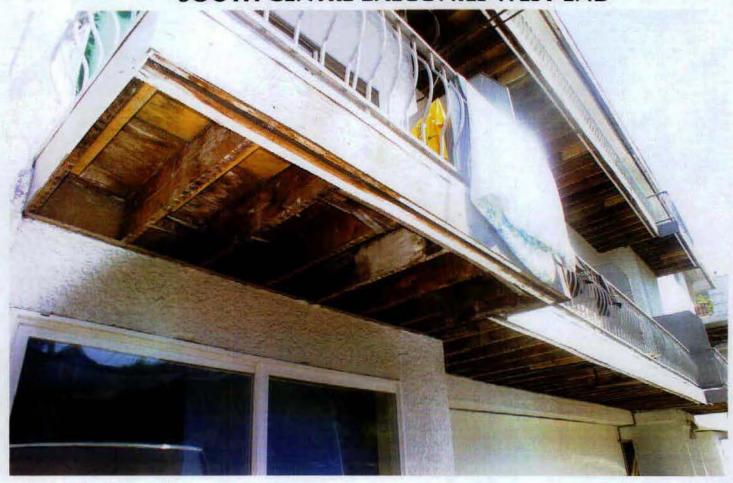

Received via email: my name is 5.22(1) i was working at 2178 Triumph St. Vancouver, BC. during my time there i noticed a number of safety and fire infractions, the sub-flooring in the second level more specifically \$.22(1) is made of what seems to be some kind of cardboard like material that literally falls apart in your hands, also at the front entrance of that unit there is a whole about 2 feet in diameter with a drop of about 16 inches, this particular whole has been exposed for longer then 3 months. i have attached photos of this and other infractions, the exterior walls of all floors have in some places 1 inch cracks in the concrete load barring walls directly attached to the balconies. also on a number

there are no ground wires and on \$.22(1) the breakers kept tripping and the building manager Johannes degrunt had people who were not ticketed to change out electrical panel with no safety inspection being done. also there is some units specifically \$.22(1) that is being rented with no heat working, also in \$.22(1) there is housings for light fixtures that are rotting to the point the metal behind the drywall is falling apart. im sure when inspected there are going to be a number of issues that i am not qualified to speak on but I have worked in the trades for 15 years and i believe my knowledge warrants immediate action taken. the owners of this property are the sahooda family and in the same alley on the other building they own, the roof collapsed last year and they were forced to spend 2 million dollars to repair it. the triumph property is around the same age and i'm concerned the structural integrity is going to allow the same thing to happen and there are lives at risk.