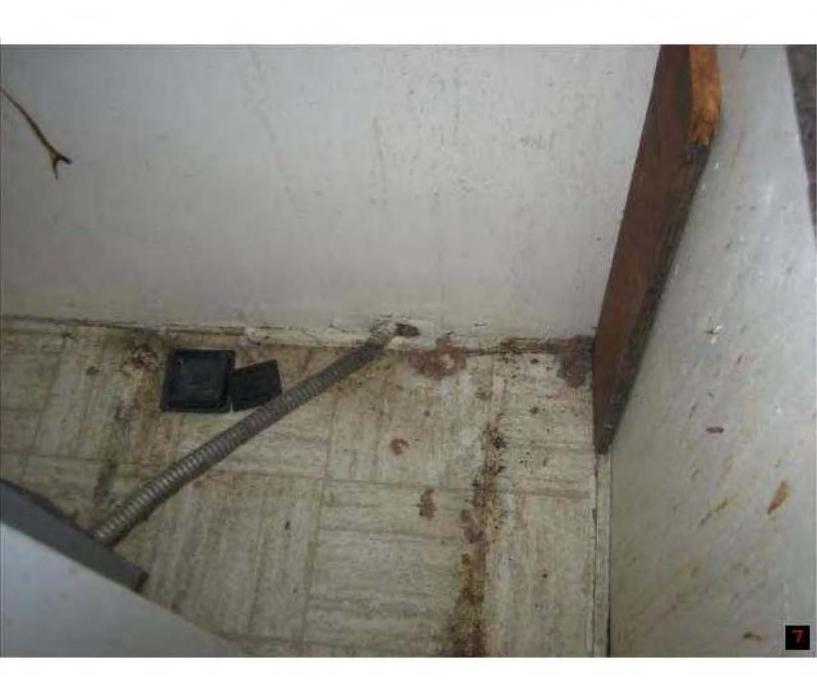

Received via email: my name is 5.22(1) i was working at 2178 Triumph St. Vancouver, BC. during my time there i noticed a number of safety and fire infractions, the sub-flooring in the second level more specifically \$.22(1) is made of what seems to be some kind of cardboard like material that literally falls apart in your hands, also at the front entrance of that unit there is a whole about 2 feet in diameter with a drop of about 16 inches, this particular whole has been exposed for longer then 3 months. i have attached photos of this and other infractions, the exterior walls of all floors have in some places 1 inch cracks in the concrete load barring walls directly attached to the balconies. also on a number

there are no ground wires and on \$.22(1) the breakers kept tripping and the building manager Johannes degrunt had people who were not ticketed to change out electrical panel with no safety inspection being done. also there is some units specifically \$.22(1) that is being rented with no heat working, also in \$.22(1) there is housings for light fixtures that are rotting to the point the metal behind the drywall is falling apart. im sure when inspected there are going to be a number of issues that i am not qualified to speak on but I have worked in the trades for 15 years and i believe my knowledge warrants immediate action taken. the owners of this property are the sahooda family and in the same alley on the other building they own, the roof collapsed last year and they were forced to spend 2 million dollars to repair it. the triumph property is around the same age and i'm concerned the structural integrity is going to allow the same thing to happen and there are lives at risk.