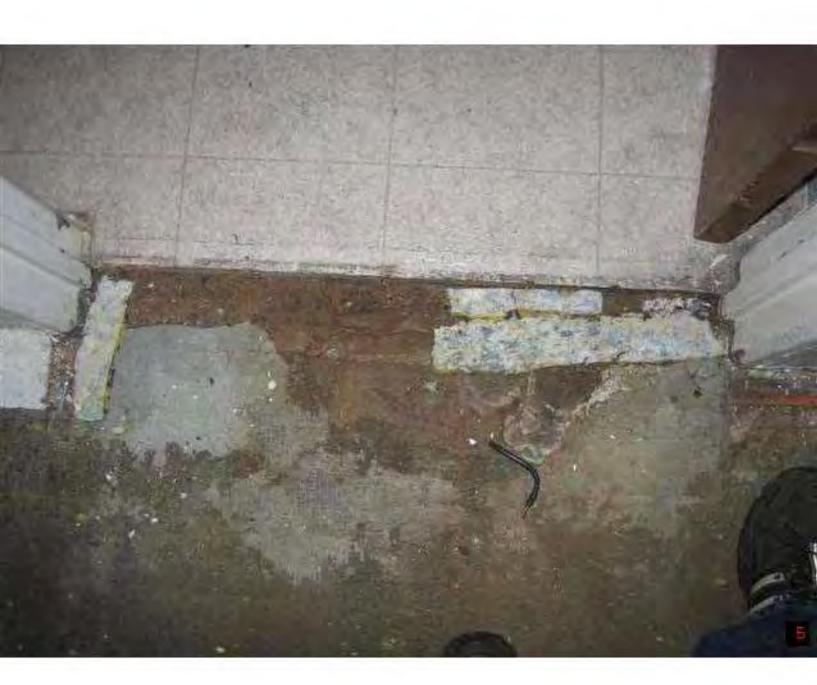

Received via email: my name is 5.22(1) i was working at 2178 Triumph St. Vancouver, BC. during my time there i noticed a number of safety and fire infractions, the sub-flooring in the second level more specifically \$.22(1) is made of what seems to be some kind of cardboard like material that literally falls apart in your hands, also at the front entrance of that unit there is a whole about 2 feet in diameter with a drop of about 16 inches, this particular whole has been exposed for longer then 3 months. i have attached photos of this and other infractions, the exterior walls of all floors have in some places 1 inch cracks in the concrete load barring walls directly attached to the balconies. also on a number

there are no ground wires and on \$.22(1) the breakers kept tripping and the building manager Johannes degrunt had people who were not ticketed to change out electrical panel with no safety inspection being done. also there is some units specifically \$.22(1) that is being rented with no heat working, also in \$.22(1) there is housings for light fixtures that are rotting to the point the metal behind the drywall is falling apart. im sure when inspected there are going to be a number of issues that i am not qualified to speak on but I have worked in the trades for 15 years and i believe my knowledge warrants immediate action taken. the owners of this property are the sahooda family and in the same alley on the other building they own, the roof collapsed last year and they were forced to spend 2 million dollars to repair it. the triumph property is around the same age and i'm concerned the structural integrity is going to allow the same thing to happen and there are lives at risk.