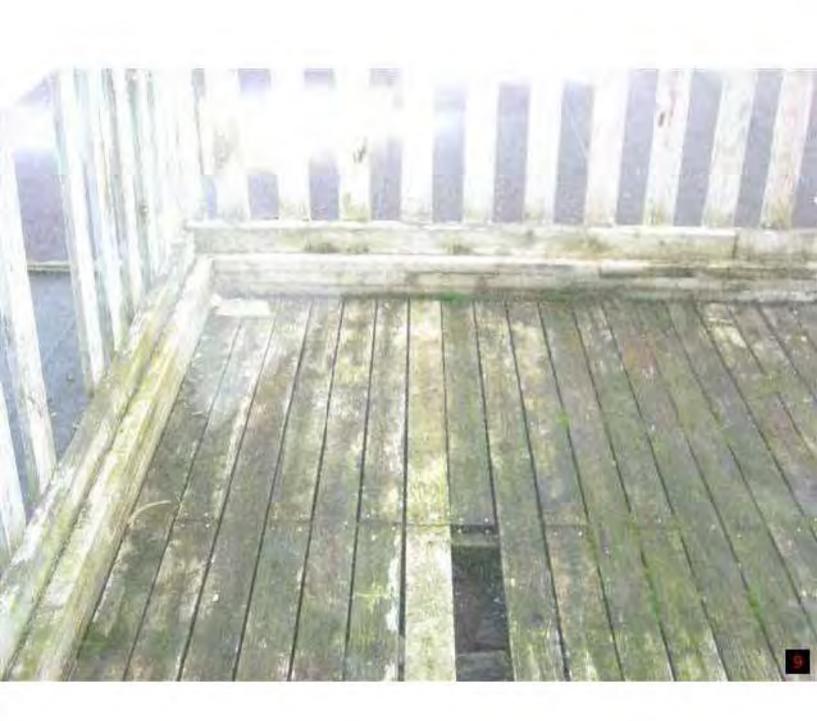

# PERMITS & LICENSES DEPARTMENT INSPECTION REPORT

IR No. 312.967 cont'd

|                                                                               |                                                | 11110.     | J. HUZ-J. COING |
|-------------------------------------------------------------------------------|------------------------------------------------|------------|-----------------|
| Property<br>Address 2178 TRIU                                                 | INI PH                                         |            |                 |
| Name and Address of Property Owner Agent                                      | 1 KNOK                                         | Permit No. |                 |
| · GOFFIT ABO                                                                  | VE SUNDE                                       | CK LEAKS   |                 |
| REC: REFER                                                                    |                                                | WINDSOR    | FOR             |
| PICTURES<br>DAY OFF                                                           | ATTACHIE<br>MCALDAY                            |            |                 |
|                                                                               |                                                |            |                 |
|                                                                               |                                                |            |                 |
|                                                                               |                                                |            |                 |
|                                                                               |                                                |            |                 |
| Date Report Made 96-01-11  All additional pages must be stapled to first page | J. ARAYA Property Use Insp. – D.d.  COPY, SENT |            |                 |

Received via email: my name is 5.22(1) i was working at 2178 Triumph St. Vancouver, BC. during my time there i noticed a number of safety and fire infractions, the sub-flooring in the second level more specifically \$.22(1) is made of what seems to be some kind of cardboard like material that literally falls apart in your hands, also at the front entrance of that unit there is a whole about 2 feet in diameter with a drop of about 16 inches, this particular whole has been exposed for longer then 3 months. i have attached photos of this and other infractions, the exterior walls of all floors have in some places 1 inch cracks in the concrete load barring walls directly attached to the balconies. also on a number