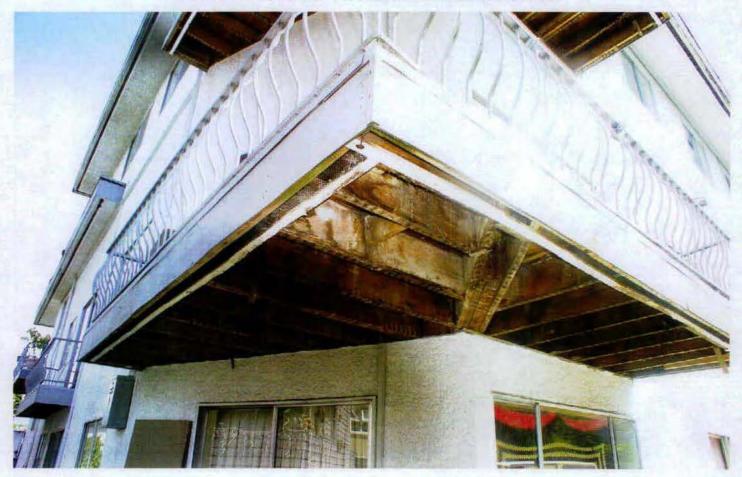

Received via email: my name is 5.22(1) i was working at 2178 Triumph St. Vancouver, BC. during my time there i noticed a number of safety and fire infractions, the sub-flooring in the second level more specifically \$.22(1) is made of what seems to be some kind of cardboard like material that literally falls apart in your hands, also at the front entrance of that unit there is a whole about 2 feet in diameter with a drop of about 16 inches, this particular whole has been exposed for longer then 3 months. i have attached photos of this and other infractions, the exterior walls of all floors have in some places 1 inch cracks in the concrete load barring walls directly attached to the balconies. also on a number

there are no ground wires and on \$.22(1) the breakers kept tripping and the building manager Johannes degrunt had people who were not ticketed to change out electrical panel with no safety inspection being done. also there is some units specifically \$.22(1) that is being rented with no heat working, also in \$.22(1) there is housings for light fixtures that are rotting to the point the metal behind the drywall is falling apart. im sure when inspected there are going to be a number of issues that i am not qualified to speak on but I have worked in the trades for 15 years and i believe my knowledge warrants immediate action taken. the owners of this property are the sahooda family and in the same alley on the other building they own, the roof collapsed last year and they were forced to spend 2 million dollars to repair it. the triumph property is around the same age and i'm concerned the structural integrity is going to allow the same thing to happen and there are lives at risk.