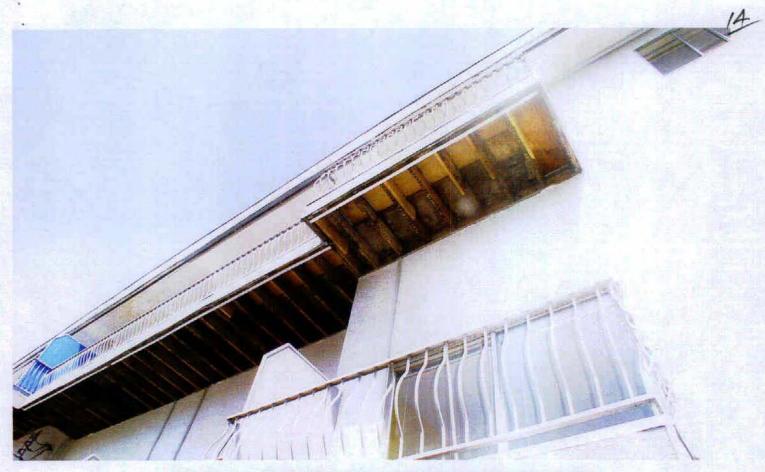

Received via email: my name is 5.22(1) i was working at 2178 Triumph St. Vancouver, BC. during my time there i noticed a number of safety and fire infractions, the sub-flooring in the second level more specifically \$.22(1) is made of what seems to be some kind of cardboard like material that literally falls apart in your hands, also at the front entrance of that unit there is a whole about 2 feet in diameter with a drop of about 16 inches, this particular whole has been exposed for longer then 3 months. i have attached photos of this and other infractions, the exterior walls of all floors have in some places 1 inch cracks in the concrete load barring walls directly attached to the balconies. also on a number

there are no ground wires and on \$.22(1) the breakers kept tripping and the building manager Johannes degrunt had people who were not ticketed to change out electrical panel with no safety inspection being done. also there is some units specifically \$.22(1) that is being rented with no heat working, also in \$.22(1) there is housings for light fixtures that are rotting to the point the metal behind the drywall is falling apart. im sure when inspected there are going to be a number of issues that i am not qualified to speak on but I have worked in the trades for 15 years and i believe my knowledge warrants immediate action taken. the owners of this property are the sahooda family and in the same alley on the other building they own, the roof collapsed last year and they were forced to spend 2 million dollars to repair it. the triumph property is around the same age and i'm concerned the structural integrity is going to allow the same thing to happen and there are lives at risk.