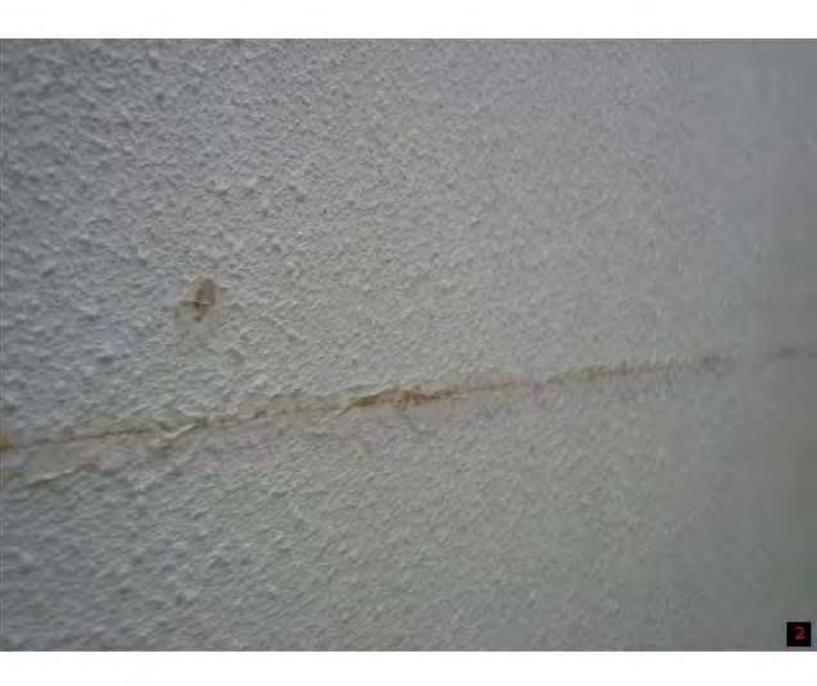

Received via email: my name is 5.22(1) i was working at 2178 Triumph St. Vancouver, BC. during my time there i noticed a number of safety and fire infractions, the sub-flooring in the second level more specifically \$.22(1) is made of what seems to be some kind of cardboard like material that literally falls apart in your hands, also at the front entrance of that unit there is a whole about 2 feet in diameter with a drop of about 16 inches, this particular whole has been exposed for longer then 3 months. i have attached photos of this and other infractions, the exterior walls of all floors have in some places 1 inch cracks in the concrete load barring walls directly attached to the balconies. also on a number