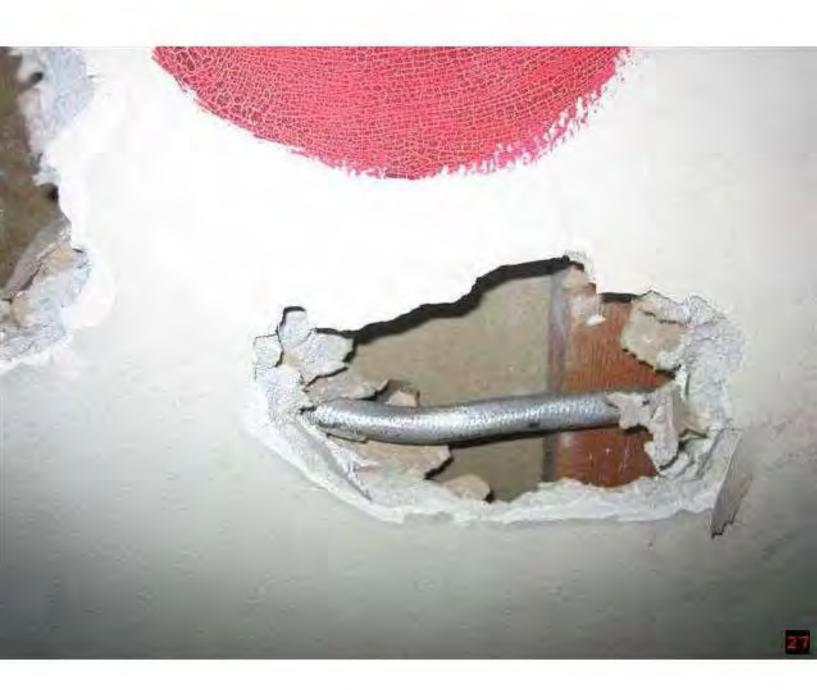

Received via email: my name is 5.22(1) i was working at 2178 Triumph St. Vancouver, BC. during my time there i noticed a number of safety and fire infractions, the sub-flooring in the second level more specifically \$.22(1) is made of what seems to be some kind of cardboard like material that literally falls apart in your hands, also at the front entrance of that unit there is a whole about 2 feet in diameter with a drop of about 16 inches, this particular whole has been exposed for longer then 3 months. i have attached photos of this and other infractions, the exterior walls of all floors have in some places 1 inch cracks in the concrete load barring walls directly attached to the balconies. also on a number