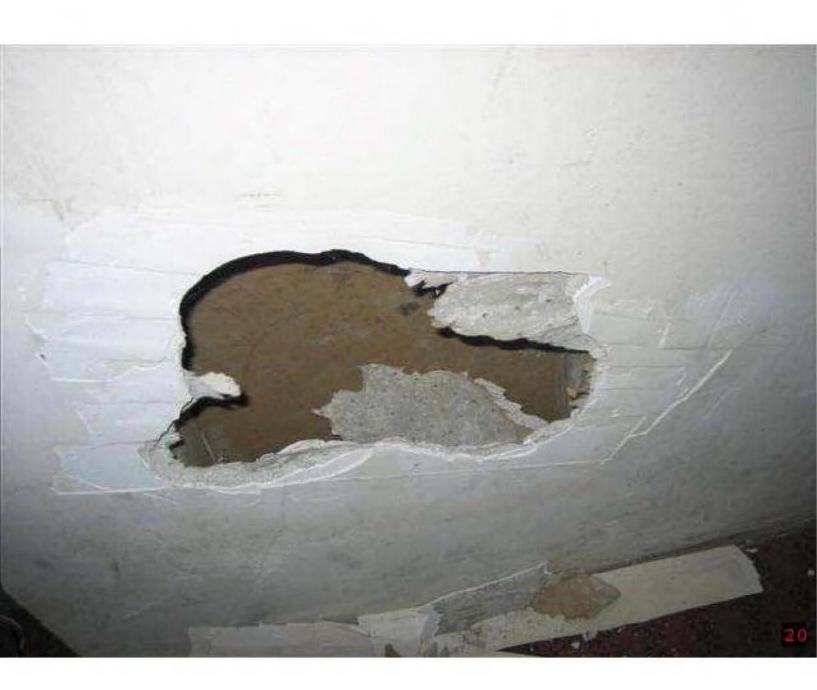

Received via email: my name is 5.22(1) i was working at 2178 Triumph St. Vancouver, BC. during my time there i noticed a number of safety and fire infractions, the sub-flooring in the second level more specifically \$.22(1) is made of what seems to be some kind of cardboard like material that literally falls apart in your hands, also at the front entrance of that unit there is a whole about 2 feet in diameter with a drop of about 16 inches, this particular whole has been exposed for longer then 3 months. i have attached photos of this and other infractions, the exterior walls of all floors have in some places 1 inch cracks in the concrete load barring walls directly attached to the balconies. also on a number