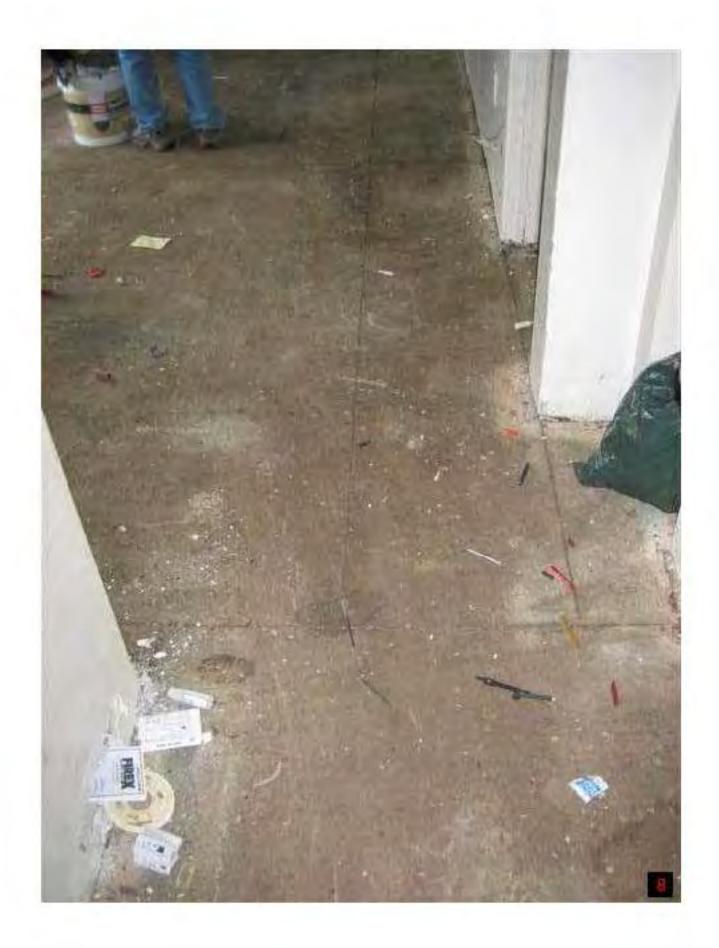

Received via email: my name is 5.22(1) i was working at 2178 Triumph St. Vancouver, BC. during my time there i noticed a number of safety and fire infractions, the sub-flooring in the second level more specifically \$.22(1) is made of what seems to be some kind of cardboard like material that literally falls apart in your hands, also at the front entrance of that unit there is a whole about 2 feet in diameter with a drop of about 16 inches, this particular whole has been exposed for longer then 3 months. i have attached photos of this and other infractions, the exterior walls of all floors have in some places 1 inch cracks in the concrete load barring walls directly attached to the balconies. also on a number