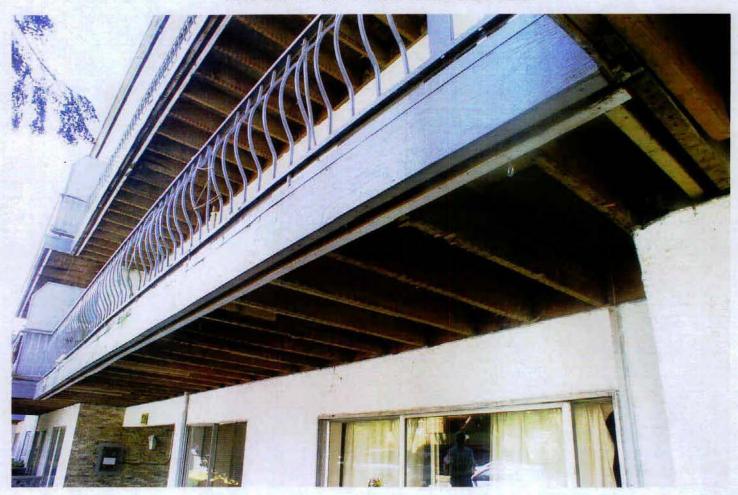

Received via email: my name is 5.22(1) i was working at 2178 Triumph St. Vancouver, BC. during my time there i noticed a number of safety and fire infractions, the sub-flooring in the second level more specifically \$.22(1) is made of what seems to be some kind of cardboard like material that literally falls apart in your hands, also at the front entrance of that unit there is a whole about 2 feet in diameter with a drop of about 16 inches, this particular whole has been exposed for longer then 3 months. i have attached photos of this and other infractions, the exterior walls of all floors have in some places 1 inch cracks in the concrete load barring walls directly attached to the balconies. also on a number

there are no ground wires and on \$.22(1) the breakers kept tripping and the building manager Johannes degrunt had people who were not ticketed to change out electrical panel with no safety inspection being done. also there is some units specifically \$.22(1) that is being rented with no heat working, also in \$.22(1) there is housings for light fixtures that are rotting to the point the metal behind the drywall is falling apart. im sure when inspected there are going to be a number of issues that i am not qualified to speak on but I have worked in the trades for 15 years and i believe my knowledge warrants immediate action taken. the owners of this property are the sahooda family and in the same alley on the other building they own, the roof collapsed last year and they were forced to spend 2 million dollars to repair it. the triumph property is around the same age and i'm concerned the structural integrity is going to allow the same thing to happen and there are lives at risk.