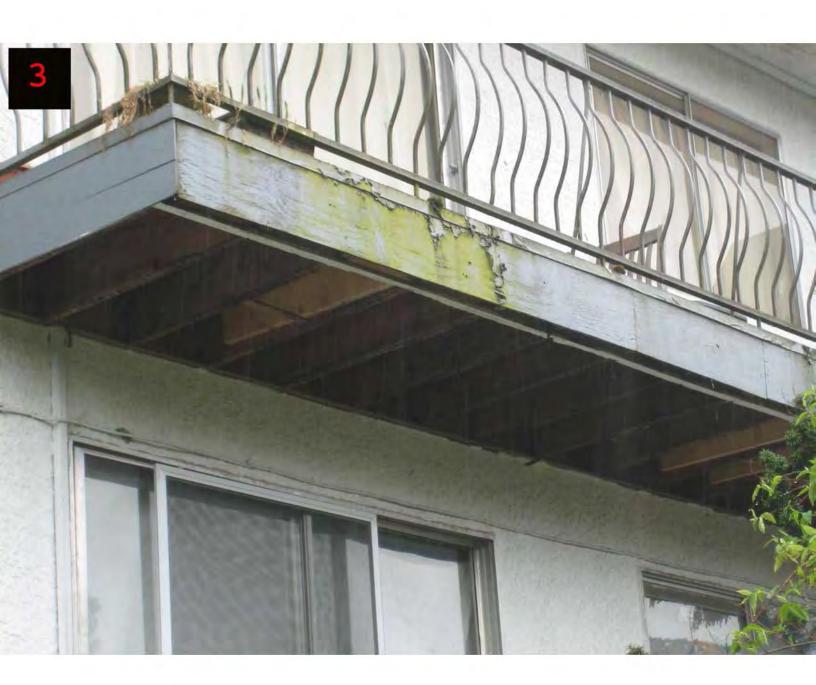

Received via email: my name is 5.22(1) i was working at 2178 Triumph St. Vancouver, BC. during my time there i noticed a number of safety and fire infractions, the sub-flooring in the second level more specifically \$.22(1) is made of what seems to be some kind of cardboard like material that literally falls apart in your hands, also at the front entrance of that unit there is a whole about 2 feet in diameter with a drop of about 16 inches, this particular whole has been exposed for longer then 3 months. i have attached photos of this and other infractions, the exterior walls of all floors have in some places 1 inch cracks in the concrete load barring walls directly attached to the balconies. also on a number

there are no ground wires and on \$.22(1) the breakers kept tripping and the building manager Johannes degrunt had people who were not ticketed to change out electrical panel with no safety inspection being done. also there is some units specifically \$.22(1) that is being rented with no heat working, also in \$.22(1) there is housings for light fixtures that are rotting to the point the metal behind the drywall is falling apart. im sure when inspected there are going to be a number of issues that i am not qualified to speak on but I have worked in the trades for 15 years and i believe my knowledge warrants immediate action taken. the owners of this property are the sahooda family and in the same alley on the other building they own, the roof collapsed last year and they were forced to spend 2 million dollars to repair it. the triumph property is around the same age and i'm concerned the structural integrity is going to allow the same thing to happen and there are lives at risk.