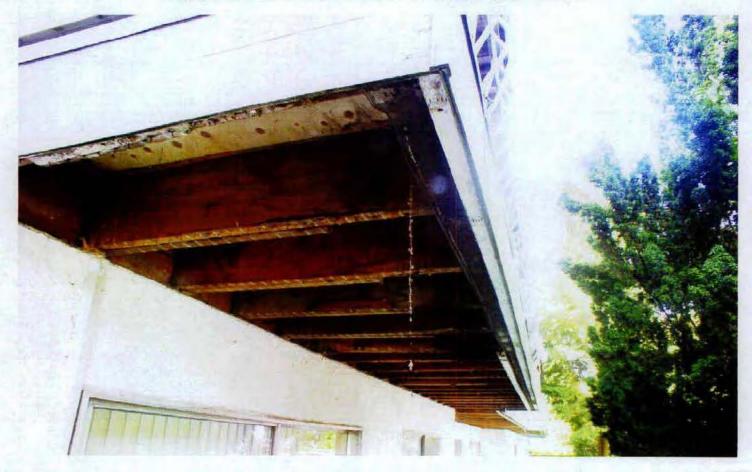

# PERMITS & LICENSES DEPARTMENT INSPECTION REPORT

IR No. 312.967 cont'd

|                                                                               |                                                | 11110.     | J. HUZ-J. COING |
|-------------------------------------------------------------------------------|------------------------------------------------|------------|-----------------|
| Property<br>Address 2178 TRIU                                                 | INI PH                                         |            |                 |
| Name and Address of Property Owner Agent                                      | 1 KNOK                                         | Permit No. |                 |
| · GOFFIT ABO                                                                  | VE SUNDE                                       | CK LEAKS   |                 |
| REC: REFER                                                                    |                                                | WINDSOR    | FOR             |
| PICTURES<br>DAY OFF                                                           | ATTACHIE<br>MCALDAY                            |            |                 |
|                                                                               |                                                |            |                 |
|                                                                               |                                                |            |                 |
|                                                                               |                                                |            |                 |
|                                                                               |                                                |            |                 |
| Date Report Made 96-01-11  All additional pages must be stapled to first page | J. ARAYA Property Use Insp. – D.d.  COPY, SENT |            |                 |

Received via email: my name is 5.22(1) i was working at 2178 Triumph St. Vancouver, BC. during my time there i noticed a number of safety and fire infractions, the sub-flooring in the second level more specifically \$.22(1) is made of what seems to be some kind of cardboard like material that literally falls apart in your hands, also at the front entrance of that unit there is a whole about 2 feet in diameter with a drop of about 16 inches, this particular whole has been exposed for longer then 3 months. i have attached photos of this and other infractions, the exterior walls of all floors have in some places 1 inch cracks in the concrete load barring walls directly attached to the balconies. also on a number

there are no ground wires and on \$.22(1) the breakers kept tripping and the building manager Johannes degrunt had people who were not ticketed to change out electrical panel with no safety inspection being done. also there is some units specifically \$.22(1) that is being rented with no heat working, also in \$.22(1) there is housings for light fixtures that are rotting to the point the metal behind the drywall is falling apart. im sure when inspected there are going to be a number of issues that i am not qualified to speak on but I have worked in the trades for 15 years and i believe my knowledge warrants immediate action taken. the owners of this property are the sahooda family and in the same alley on the other building they own, the roof collapsed last year and they were forced to spend 2 million dollars to repair it. the triumph property is around the same age and i'm concerned the structural integrity is going to allow the same thing to happen and there are lives at risk.