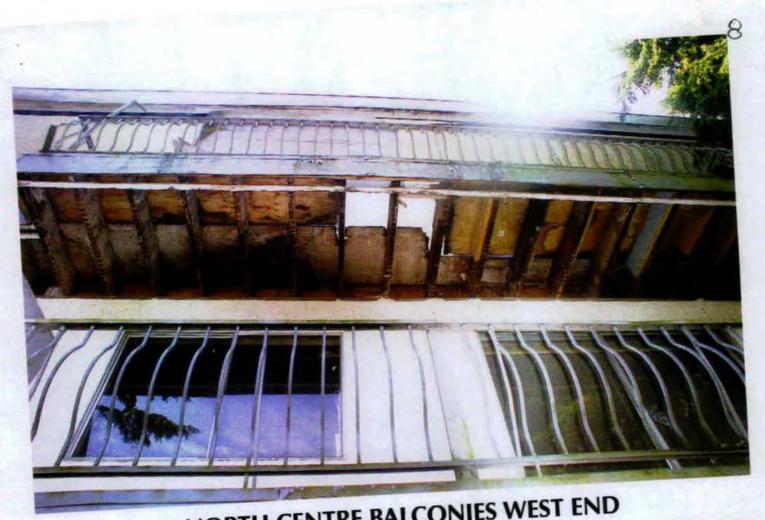

Received via email: my name is 5.22(1) i was working at 2178 Triumph St. Vancouver, BC. during my time there i noticed a number of safety and fire infractions, the sub-flooring in the second level more specifically \$.22(1) is made of what seems to be some kind of cardboard like material that literally falls apart in your hands, also at the front entrance of that unit there is a whole about 2 feet in diameter with a drop of about 16 inches, this particular whole has been exposed for longer then 3 months. i have attached photos of this and other infractions, the exterior walls of all floors have in some places 1 inch cracks in the concrete load barring walls directly attached to the balconies. also on a number

there are no ground wires and on \$.22(1) the breakers kept tripping and the building manager Johannes degrunt had people who were not ticketed to change out electrical panel with no safety inspection being done. also there is some units specifically \$.22(1) that is being rented with no heat working, also in \$.22(1) there is housings for light fixtures that are rotting to the point the metal behind the drywall is falling apart. im sure when inspected there are going to be a number of issues that i am not qualified to speak on but I have worked in the trades for 15 years and i believe my knowledge warrants immediate action taken. the owners of this property are the sahooda family and in the same alley on the other building they own, the roof collapsed last year and they were forced to spend 2 million dollars to repair it. the triumph property is around the same age and i'm concerned the structural integrity is going to allow the same thing to happen and there are lives at risk.