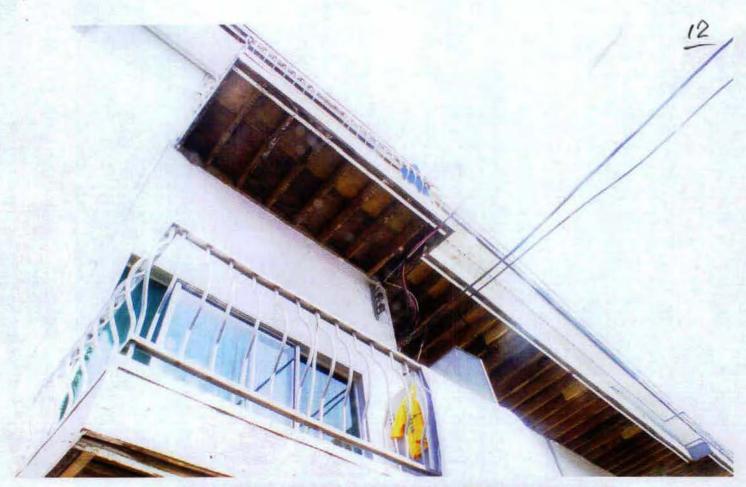

Received via email: my name is 5.22(1) i was working at 2178 Triumph St. Vancouver, BC. during my time there i noticed a number of safety and fire infractions, the sub-flooring in the second level more specifically \$.22(1) is made of what seems to be some kind of cardboard like material that literally falls apart in your hands, also at the front entrance of that unit there is a whole about 2 feet in diameter with a drop of about 16 inches, this particular whole has been exposed for longer then 3 months. i have attached photos of this and other infractions, the exterior walls of all floors have in some places 1 inch cracks in the concrete load barring walls directly attached to the balconies. also on a number

there are no ground wires and on \$.22(1) the breakers kept tripping and the building manager Johannes degrunt had people who were not ticketed to change out electrical panel with no safety inspection being done. also there is some units specifically \$.22(1) that is being rented with no heat working, also in \$.22(1) there is housings for light fixtures that are rotting to the point the metal behind the drywall is falling apart. im sure when inspected there are going to be a number of issues that i am not qualified to speak on but I have worked in the trades for 15 years and i believe my knowledge warrants immediate action taken. the owners of this property are the sahooda family and in the same alley on the other building they own, the roof collapsed last year and they were forced to spend 2 million dollars to repair it. the triumph property is around the same age and i'm concerned the structural integrity is going to allow the same thing to happen and there are lives at risk.