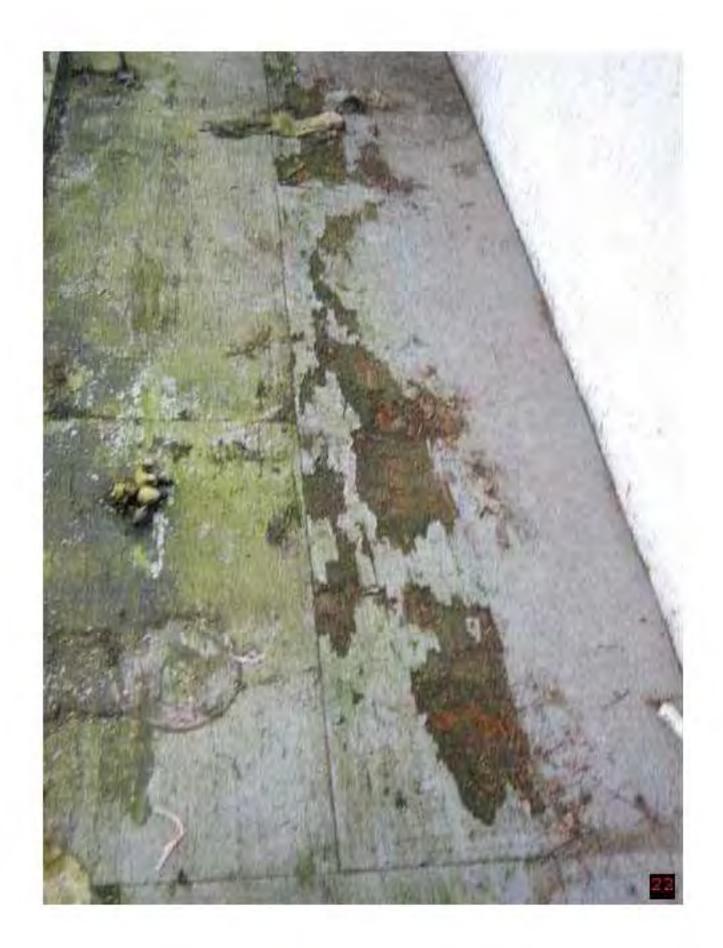

Received via email: my name is 5.22(1) i was working at 2178 Triumph St. Vancouver, BC. during my time there i noticed a number of safety and fire infractions, the sub-flooring in the second level more specifically \$.22(1) is made of what seems to be some kind of cardboard like material that literally falls apart in your hands, also at the front entrance of that unit there is a whole about 2 feet in diameter with a drop of about 16 inches, this particular whole has been exposed for longer then 3 months. i have attached photos of this and other infractions, the exterior walls of all floors have in some places 1 inch cracks in the concrete load barring walls directly attached to the balconies. also on a number