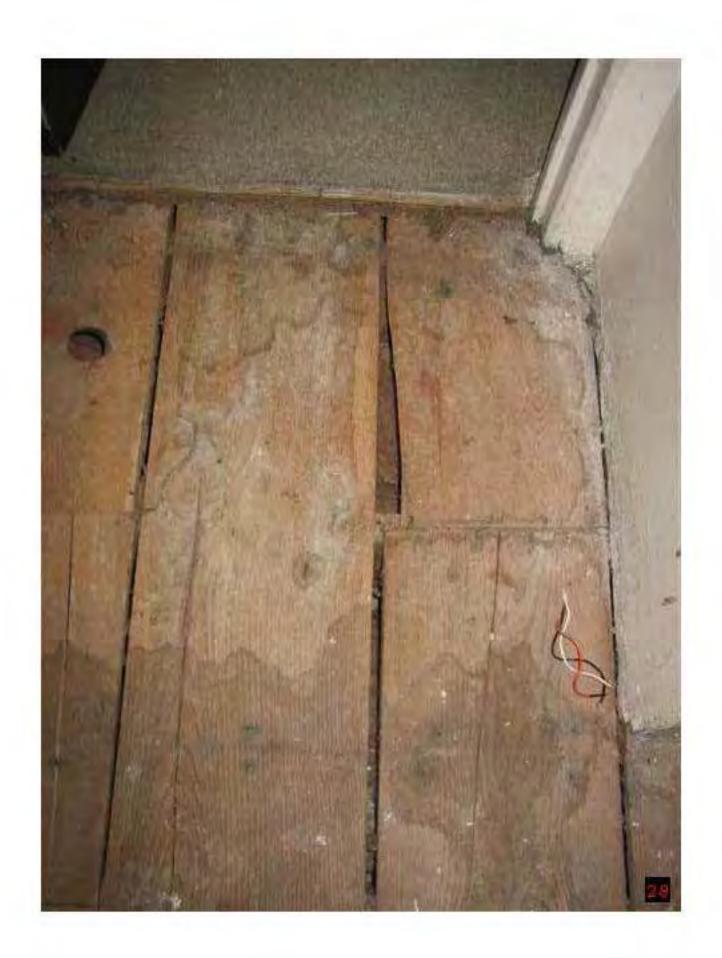

Received via email: my name is 5.22(1) i was working at 2178 Triumph St. Vancouver, BC. during my time there i noticed a number of safety and fire infractions, the sub-flooring in the second level more specifically \$.22(1) is made of what seems to be some kind of cardboard like material that literally falls apart in your hands, also at the front entrance of that unit there is a whole about 2 feet in diameter with a drop of about 16 inches, this particular whole has been exposed for longer then 3 months. i have attached photos of this and other infractions, the exterior walls of all floors have in some places 1 inch cracks in the concrete load barring walls directly attached to the balconies. also on a number