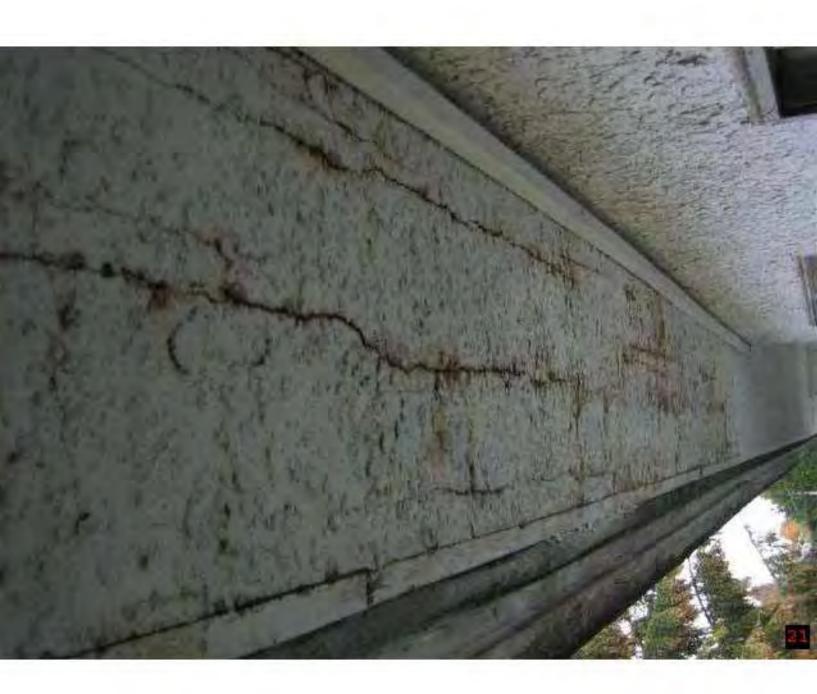

Received via email: my name is 5.22(1) i was working at 2178 Triumph St. Vancouver, BC. during my time there i noticed a number of safety and fire infractions, the sub-flooring in the second level more specifically \$.22(1) is made of what seems to be some kind of cardboard like material that literally falls apart in your hands, also at the front entrance of that unit there is a whole about 2 feet in diameter with a drop of about 16 inches, this particular whole has been exposed for longer then 3 months. i have attached photos of this and other infractions, the exterior walls of all floors have in some places 1 inch cracks in the concrete load barring walls directly attached to the balconies. also on a number