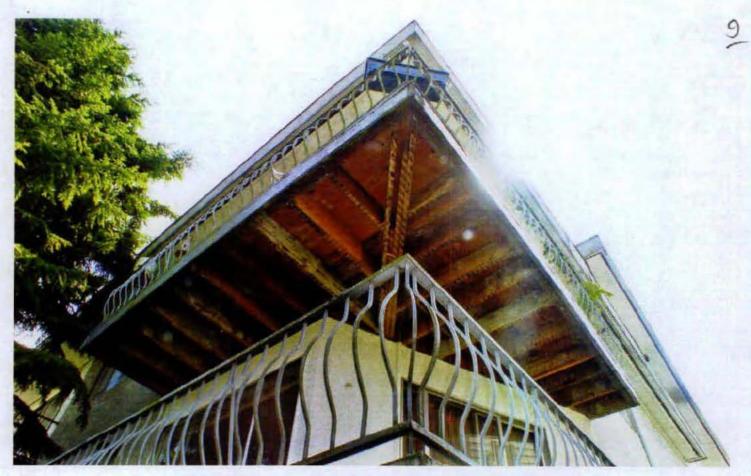

Received via email: my name is 5.22(1) i was working at 2178 Triumph St. Vancouver, BC. during my time there i noticed a number of safety and fire infractions, the sub-flooring in the second level more specifically \$.22(1) is made of what seems to be some kind of cardboard like material that literally falls apart in your hands, also at the front entrance of that unit there is a whole about 2 feet in diameter with a drop of about 16 inches, this particular whole has been exposed for longer then 3 months. i have attached photos of this and other infractions, the exterior walls of all floors have in some places 1 inch cracks in the concrete load barring walls directly attached to the balconies. also on a number

there are no ground wires and on \$.22(1) the breakers kept tripping and the building manager Johannes degrunt had people who were not ticketed to change out electrical panel with no safety inspection being done. also there is some units specifically \$.22(1) that is being rented with no heat working, also in \$.22(1) there is housings for light fixtures that are rotting to the point the metal behind the drywall is falling apart. im sure when inspected there are going to be a number of issues that i am not qualified to speak on but I have worked in the trades for 15 years and i believe my knowledge warrants immediate action taken. the owners of this property are the sahooda family and in the same alley on the other building they own, the roof collapsed last year and they were forced to spend 2 million dollars to repair it. the triumph property is around the same age and i'm concerned the structural integrity is going to allow the same thing to happen and there are lives at risk.