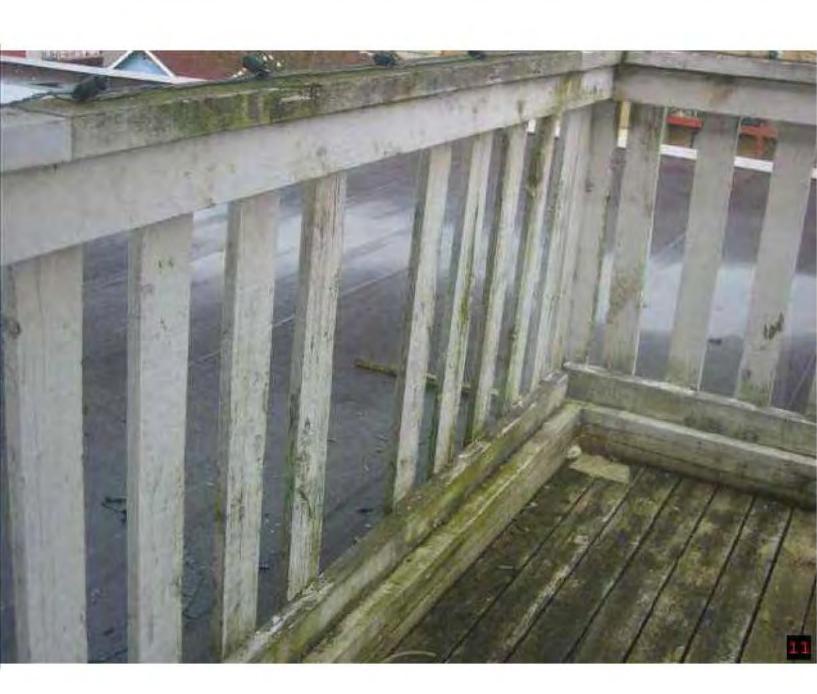

# PERMITS & LICENSES DEPARTMENT INSPECTION REPORT

IR No. 312.967 cont'd

|                                                                               |                                                | 11110.     | J. HUZ-J. COING |
|-------------------------------------------------------------------------------|------------------------------------------------|------------|-----------------|
| Property<br>Address 2178 TRIU                                                 | INI PH                                         |            |                 |
| Name and Address of Property Owner Agent                                      | 1 KNOK                                         | Permit No. |                 |
| · GOFFIT ABO                                                                  | VE SUNDE                                       | CK LEAKS   |                 |
| REC: REFER                                                                    |                                                | WINDSOR    | FOR             |
| PICTURES<br>DAY OFF                                                           | ATTACHIE<br>MCALDAY                            |            |                 |
|                                                                               |                                                |            |                 |
|                                                                               |                                                |            |                 |
|                                                                               |                                                |            |                 |
|                                                                               |                                                |            |                 |
| Date Report Made 96-01-11  All additional pages must be stapled to first page | J. ARAYA Property Use Insp. – D.d.  COPY, SENT |            |                 |

Received via email: my name is 5.22(1) i was working at 2178 Triumph St. Vancouver, BC. during my time there i noticed a number of safety and fire infractions, the sub-flooring in the second level more specifically \$.22(1) is made of what seems to be some kind of cardboard like material that literally falls apart in your hands, also at the front entrance of that unit there is a whole about 2 feet in diameter with a drop of about 16 inches, this particular whole has been exposed for longer then 3 months. i have attached photos of this and other infractions, the exterior walls of all floors have in some places 1 inch cracks in the concrete load barring walls directly attached to the balconies. also on a number