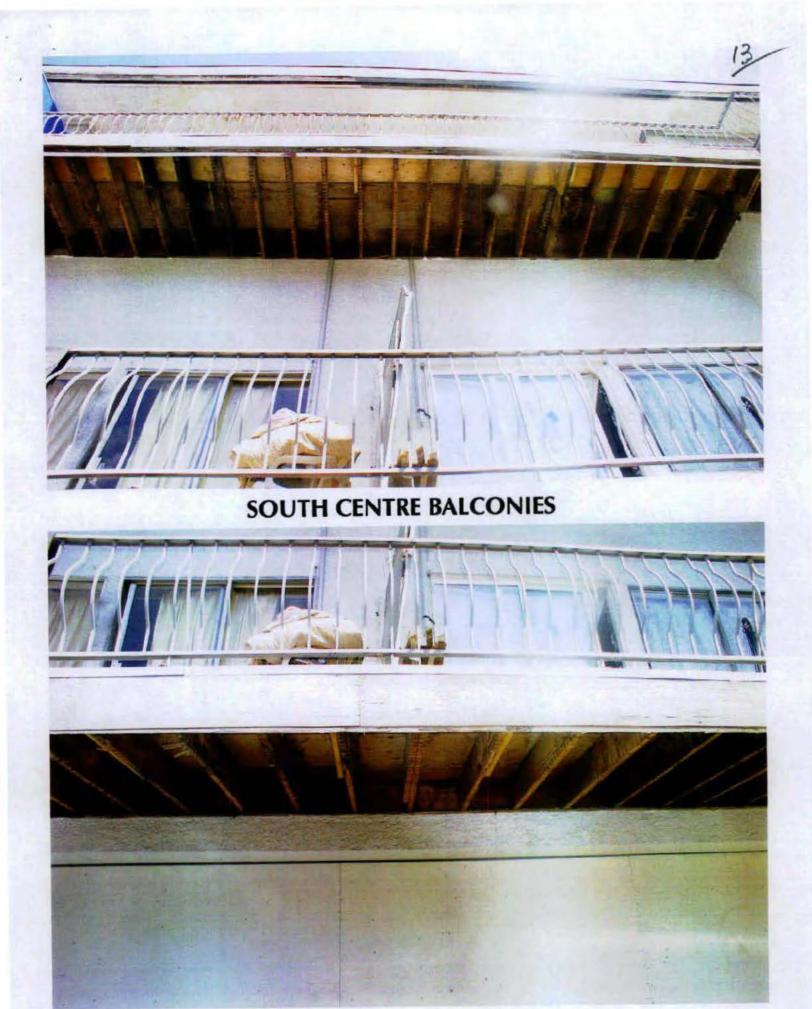

Received via email: my name is 5.22(1) i was working at 2178 Triumph St. Vancouver, BC. during my time there i noticed a number of safety and fire infractions, the sub-flooring in the second level more specifically \$.22(1) is made of what seems to be some kind of cardboard like material that literally falls apart in your hands, also at the front entrance of that unit there is a whole about 2 feet in diameter with a drop of about 16 inches, this particular whole has been exposed for longer then 3 months. i have attached photos of this and other infractions, the exterior walls of all floors have in some places 1 inch cracks in the concrete load barring walls directly attached to the balconies. also on a number

there are no ground wires and on \$.22(1) the breakers kept tripping and the building manager Johannes degrunt had people who were not ticketed to change out electrical panel with no safety inspection being done. also there is some units specifically \$.22(1) that is being rented with no heat working, also in \$.22(1) there is housings for light fixtures that are rotting to the point the metal behind the drywall is falling apart. im sure when inspected there are going to be a number of issues that i am not qualified to speak on but I have worked in the trades for 15 years and i believe my knowledge warrants immediate action taken. the owners of this property are the sahooda family and in the same alley on the other building they own, the roof collapsed last year and they were forced to spend 2 million dollars to repair it. the triumph property is around the same age and i'm concerned the structural integrity is going to allow the same thing to happen and there are lives at risk.