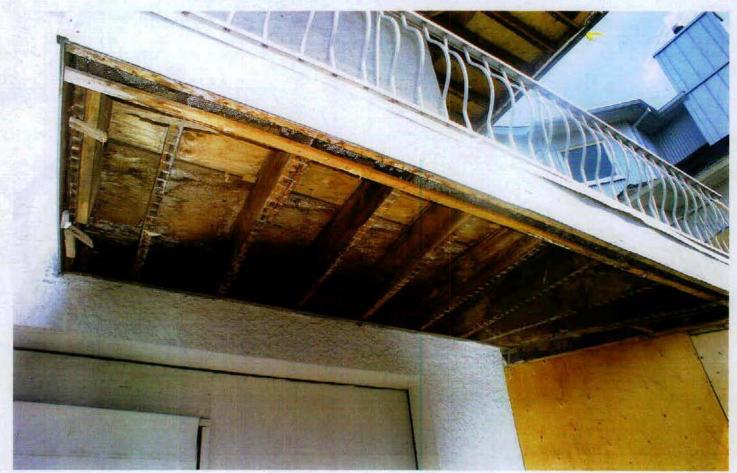

# PERMITS & LICENSES DEPARTMENT INSPECTION REPORT

IR No. 312.967 cont'd

|                                                                               |                                                | 11110.     | J. HUZ-J. COING |
|-------------------------------------------------------------------------------|------------------------------------------------|------------|-----------------|
| Property<br>Address 2178 TRIU                                                 | INI PH                                         |            |                 |
| Name and Address of Property Owner Agent                                      | 1 KNOK                                         | Permit No. |                 |
| · GOFFIT ABO                                                                  | VE SUNDE                                       | CK LEAKS   |                 |
| REC: REFER                                                                    |                                                | WINDSOR    | FOR             |
| PICTURES<br>DAY OFF                                                           | ATTACHIE<br>MCALDAY                            |            |                 |
|                                                                               |                                                |            |                 |
|                                                                               |                                                |            |                 |
|                                                                               |                                                |            |                 |
|                                                                               |                                                |            |                 |
| Date Report Made 96-01-11  All additional pages must be stapled to first page | J. ARAYA Property Use Insp. – D.d.  COPY, SENT |            |                 |

Received via email: my name is 5.22(1) i was working at 2178 Triumph St. Vancouver, BC. during my time there i noticed a number of safety and fire infractions, the sub-flooring in the second level more specifically \$.22(1) is made of what seems to be some kind of cardboard like material that literally falls apart in your hands, also at the front entrance of that unit there is a whole about 2 feet in diameter with a drop of about 16 inches, this particular whole has been exposed for longer then 3 months. i have attached photos of this and other infractions, the exterior walls of all floors have in some places 1 inch cracks in the concrete load barring walls directly attached to the balconies. also on a number

there are no ground wires and on \$.22(1) the breakers kept tripping and the building manager Johannes degrunt had people who were not ticketed to change out electrical panel with no safety inspection being done. also there is some units specifically \$.22(1) that is being rented with no heat working, also in \$.22(1) there is housings for light fixtures that are rotting to the point the metal behind the drywall is falling apart. im sure when inspected there are going to be a number of issues that i am not qualified to speak on but I have worked in the trades for 15 years and i believe my knowledge warrants immediate action taken. the owners of this property are the sahooda family and in the same alley on the other building they own, the roof collapsed last year and they were forced to spend 2 million dollars to repair it. the triumph property is around the same age and i'm concerned the structural integrity is going to allow the same thing to happen and there are lives at risk.