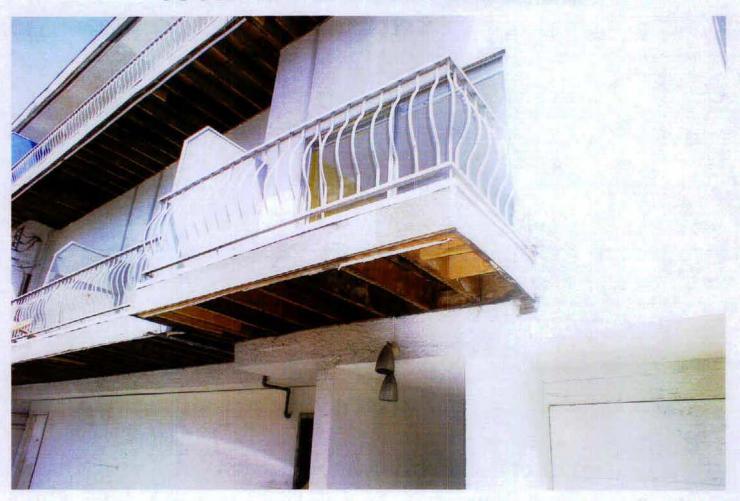

Received via email: my name is 5.22(1) i was working at 2178 Triumph St. Vancouver, BC. during my time there i noticed a number of safety and fire infractions, the sub-flooring in the second level more specifically \$.22(1) is made of what seems to be some kind of cardboard like material that literally falls apart in your hands, also at the front entrance of that unit there is a whole about 2 feet in diameter with a drop of about 16 inches, this particular whole has been exposed for longer then 3 months. i have attached photos of this and other infractions, the exterior walls of all floors have in some places 1 inch cracks in the concrete load barring walls directly attached to the balconies. also on a number

there are no ground wires and on \$.22(1) the breakers kept tripping and the building manager Johannes degrunt had people who were not ticketed to change out electrical panel with no safety inspection being done. also there is some units specifically \$.22(1) that is being rented with no heat working, also in \$.22(1) there is housings for light fixtures that are rotting to the point the metal behind the drywall is falling apart. im sure when inspected there are going to be a number of issues that i am not qualified to speak on but I have worked in the trades for 15 years and i believe my knowledge warrants immediate action taken. the owners of this property are the sahooda family and in the same alley on the other building they own, the roof collapsed last year and they were forced to spend 2 million dollars to repair it. the triumph property is around the same age and i'm concerned the structural integrity is going to allow the same thing to happen and there are lives at risk.