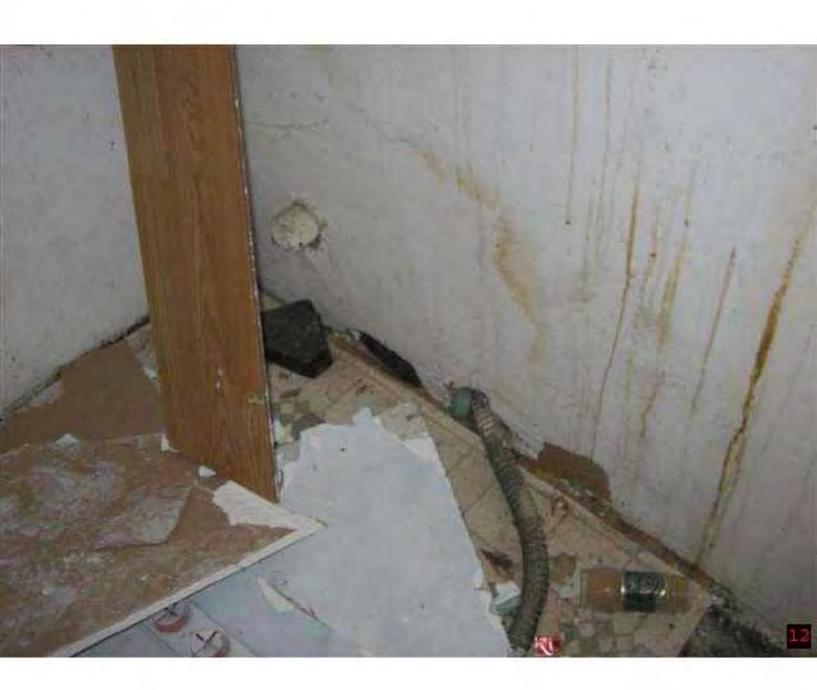

Received via email: my name is 5.22(1) i was working at 2178 Triumph St. Vancouver, BC. during my time there i noticed a number of safety and fire infractions, the sub-flooring in the second level more specifically \$.22(1) is made of what seems to be some kind of cardboard like material that literally falls apart in your hands, also at the front entrance of that unit there is a whole about 2 feet in diameter with a drop of about 16 inches, this particular whole has been exposed for longer then 3 months. i have attached photos of this and other infractions, the exterior walls of all floors have in some places 1 inch cracks in the concrete load barring walls directly attached to the balconies. also on a number

there are no ground wires and on \$.22(1) the breakers kept tripping and the building manager Johannes degrunt had people who were not ticketed to change out electrical panel with no safety inspection being done. also there is some units specifically \$.22(1) that is being rented with no heat working, also in \$.22(1) there is housings for light fixtures that are rotting to the point the metal behind the drywall is falling apart. im sure when inspected there are going to be a number of issues that i am not qualified to speak on but I have worked in the trades for 15 years and i believe my knowledge warrants immediate action taken. the owners of this property are the sahooda family and in the same alley on the other building they own, the roof collapsed last year and they were forced to spend 2 million dollars to repair it. the triumph property is around the same age and i'm concerned the structural integrity is going to allow the same thing to happen and there are lives at risk.