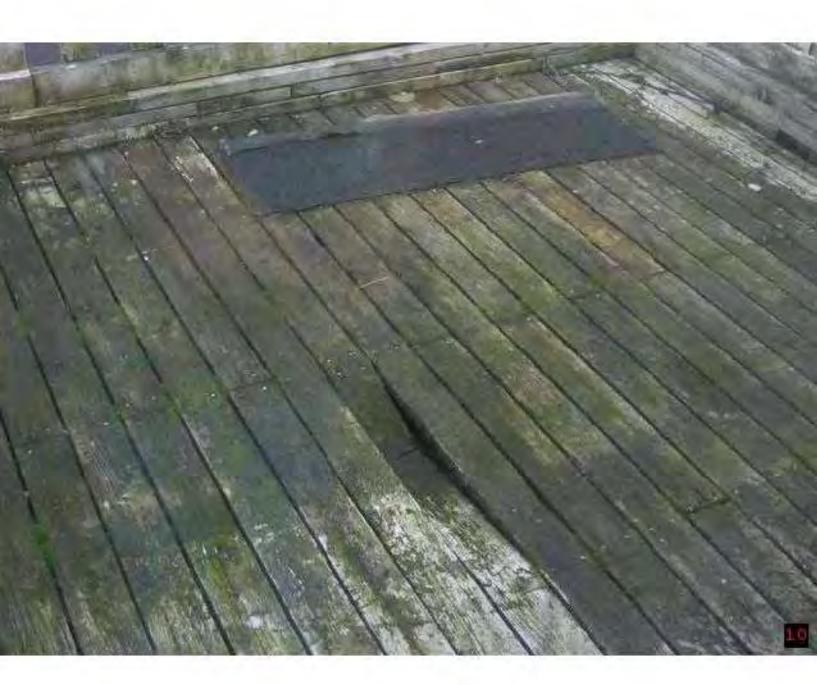

# PERMITS & LICENSES DEPARTMENT INSPECTION REPORT

IR No. 312.967 cont'd

|                                                                               |                                                | 11110.     | J. HUZ-J. COING |
|-------------------------------------------------------------------------------|------------------------------------------------|------------|-----------------|
| Property<br>Address 2178 TRIU                                                 | INI PH                                         |            |                 |
| Name and Address of Property Owner Agent                                      | 1 KNOK                                         | Permit No. |                 |
| · GOFFIT ABO                                                                  | VE SUNDE                                       | CK LEAKS   |                 |
| REC: REFER                                                                    |                                                | WINDSOR    | FOR             |
| PICTURES<br>DAY OFF                                                           | ATTACHIE<br>MCALDAY                            |            |                 |
|                                                                               |                                                |            |                 |
|                                                                               |                                                |            |                 |
|                                                                               |                                                |            |                 |
|                                                                               |                                                |            |                 |
| Date Report Made 96-01-11  All additional pages must be stapled to first page | J. ARAYA Property Use Insp. – D.d.  COPY, SENT |            |                 |

Received via email: my name is 5.22(1) i was working at 2178 Triumph St. Vancouver, BC. during my time there i noticed a number of safety and fire infractions, the sub-flooring in the second level more specifically \$.22(1) is made of what seems to be some kind of cardboard like material that literally falls apart in your hands, also at the front entrance of that unit there is a whole about 2 feet in diameter with a drop of about 16 inches, this particular whole has been exposed for longer then 3 months. i have attached photos of this and other infractions, the exterior walls of all floors have in some places 1 inch cracks in the concrete load barring walls directly attached to the balconies. also on a number