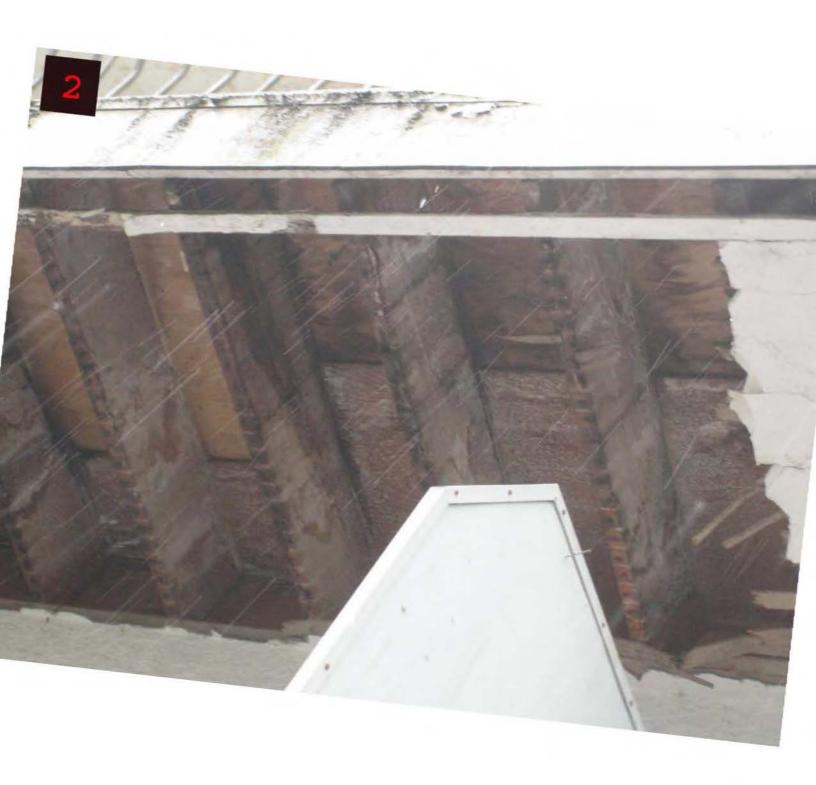

Received via email: my name is 5.22(1) i was working at 2178 Triumph St. Vancouver, BC. during my time there i noticed a number of safety and fire infractions, the sub-flooring in the second level more specifically \$.22(1) is made of what seems to be some kind of cardboard like material that literally falls apart in your hands, also at the front entrance of that unit there is a whole about 2 feet in diameter with a drop of about 16 inches, this particular whole has been exposed for longer then 3 months. i have attached photos of this and other infractions, the exterior walls of all floors have in some places 1 inch cracks in the concrete load barring walls directly attached to the balconies. also on a number

there are no ground wires and on \$.22(1) the breakers kept tripping and the building manager Johannes degrunt had people who were not ticketed to change out electrical panel with no safety inspection being done. also there is some units specifically \$.22(1) that is being rented with no heat working, also in \$.22(1) there is housings for light fixtures that are rotting to the point the metal behind the drywall is falling apart. im sure when inspected there are going to be a number of issues that i am not qualified to speak on but I have worked in the trades for 15 years and i believe my knowledge warrants immediate action taken. the owners of this property are the sahooda family and in the same alley on the other building they own, the roof collapsed last year and they were forced to spend 2 million dollars to repair it. the triumph property is around the same age and i'm concerned the structural integrity is going to allow the same thing to happen and there are lives at risk.