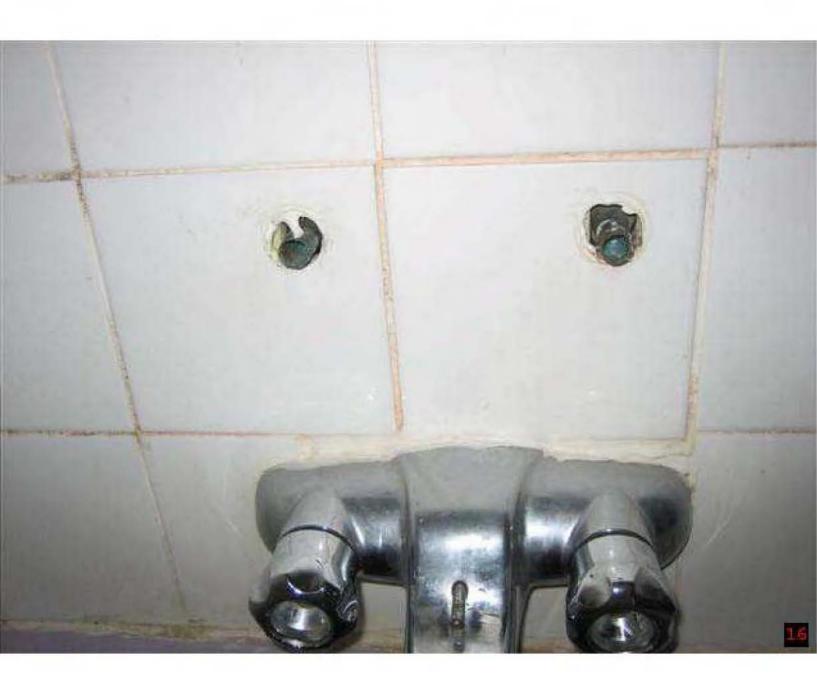

Received via email: my name is 5.22(1) i was working at 2178 Triumph St. Vancouver, BC. during my time there i noticed a number of safety and fire infractions, the sub-flooring in the second level more specifically \$.22(1) is made of what seems to be some kind of cardboard like material that literally falls apart in your hands, also at the front entrance of that unit there is a whole about 2 feet in diameter with a drop of about 16 inches, this particular whole has been exposed for longer then 3 months. i have attached photos of this and other infractions, the exterior walls of all floors have in some places 1 inch cracks in the concrete load barring walls directly attached to the balconies. also on a number