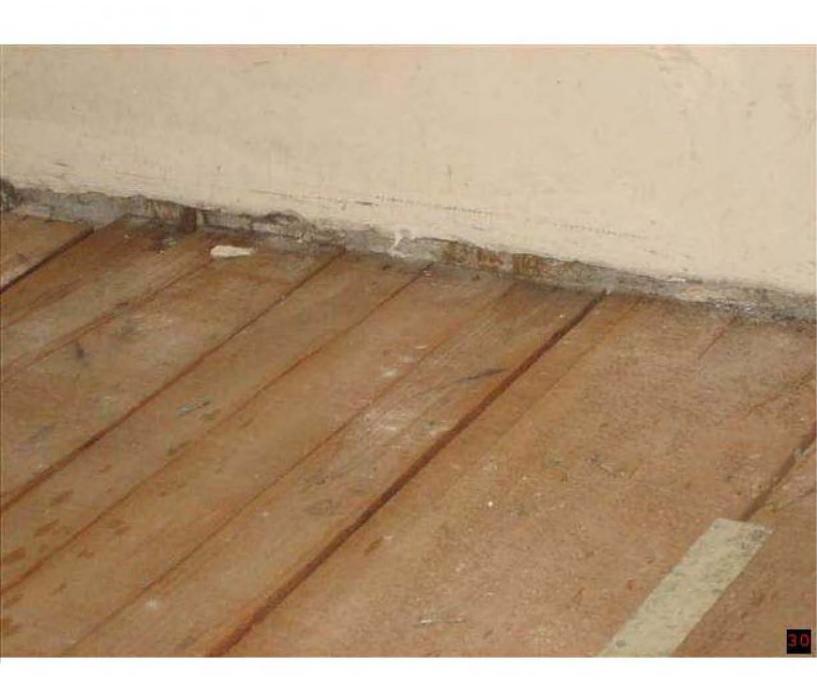

Received via email: my name is 5.22(1) i was working at 2178 Triumph St. Vancouver, BC. during my time there i noticed a number of safety and fire infractions, the sub-flooring in the second level more specifically \$.22(1) is made of what seems to be some kind of cardboard like material that literally falls apart in your hands, also at the front entrance of that unit there is a whole about 2 feet in diameter with a drop of about 16 inches, this particular whole has been exposed for longer then 3 months. i have attached photos of this and other infractions, the exterior walls of all floors have in some places 1 inch cracks in the concrete load barring walls directly attached to the balconies. also on a number