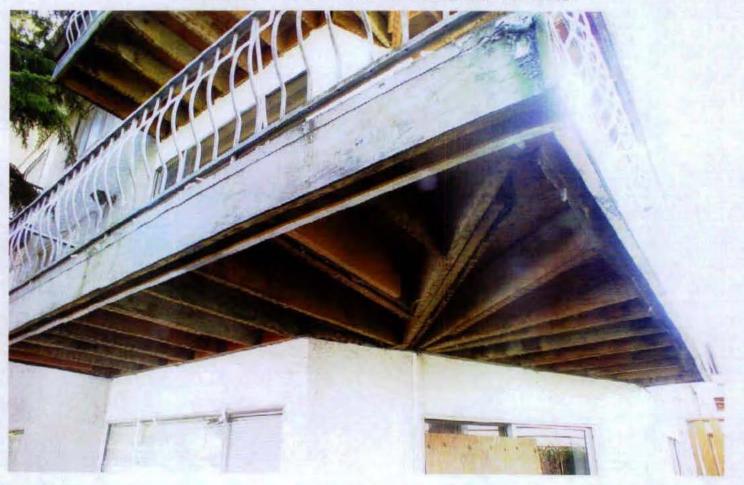

Received via email: my name is 5.22(1) i was working at 2178 Triumph St. Vancouver, BC. during my time there i noticed a number of safety and fire infractions, the sub-flooring in the second level more specifically \$.22(1) is made of what seems to be some kind of cardboard like material that literally falls apart in your hands, also at the front entrance of that unit there is a whole about 2 feet in diameter with a drop of about 16 inches, this particular whole has been exposed for longer then 3 months. i have attached photos of this and other infractions, the exterior walls of all floors have in some places 1 inch cracks in the concrete load barring walls directly attached to the balconies. also on a number

there are no ground wires and on \$.22(1) the breakers kept tripping and the building manager Johannes degrunt had people who were not ticketed to change out electrical panel with no safety inspection being done. also there is some units specifically \$.22(1) that is being rented with no heat working, also in \$.22(1) there is housings for light fixtures that are rotting to the point the metal behind the drywall is falling apart. im sure when inspected there are going to be a number of issues that i am not qualified to speak on but I have worked in the trades for 15 years and i believe my knowledge warrants immediate action taken. the owners of this property are the sahooda family and in the same alley on the other building they own, the roof collapsed last year and they were forced to spend 2 million dollars to repair it. the triumph property is around the same age and i'm concerned the structural integrity is going to allow the same thing to happen and there are lives at risk.