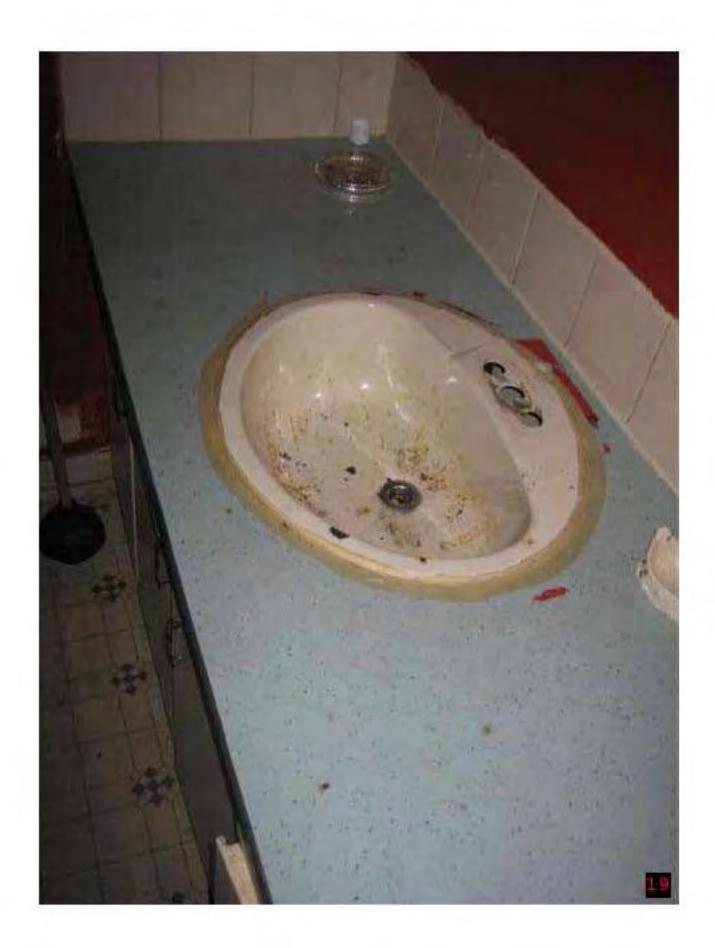

Received via email: my name is 5.22(1) i was working at 2178 Triumph St. Vancouver, BC. during my time there i noticed a number of safety and fire infractions, the sub-flooring in the second level more specifically \$.22(1) is made of what seems to be some kind of cardboard like material that literally falls apart in your hands, also at the front entrance of that unit there is a whole about 2 feet in diameter with a drop of about 16 inches, this particular whole has been exposed for longer then 3 months. i have attached photos of this and other infractions, the exterior walls of all floors have in some places 1 inch cracks in the concrete load barring walls directly attached to the balconies. also on a number