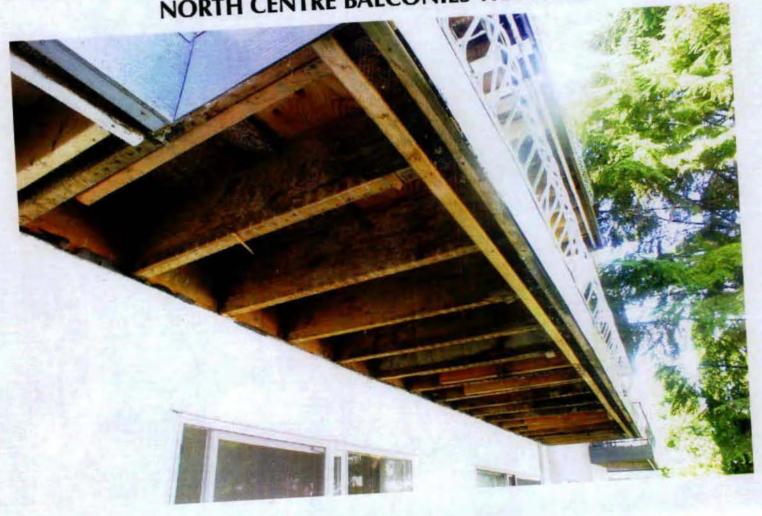

Received via email: my name is 5.22(1) i was working at 2178 Triumph St. Vancouver, BC. during my time there i noticed a number of safety and fire infractions, the sub-flooring in the second level more specifically \$.22(1) is made of what seems to be some kind of cardboard like material that literally falls apart in your hands, also at the front entrance of that unit there is a whole about 2 feet in diameter with a drop of about 16 inches, this particular whole has been exposed for longer then 3 months. i have attached photos of this and other infractions, the exterior walls of all floors have in some places 1 inch cracks in the concrete load barring walls directly attached to the balconies. also on a number

there are no ground wires and on \$.22(1) the breakers kept tripping and the building manager Johannes degrunt had people who were not ticketed to change out electrical panel with no safety inspection being done. also there is some units specifically \$.22(1) that is being rented with no heat working, also in \$.22(1) there is housings for light fixtures that are rotting to the point the metal behind the drywall is falling apart. im sure when inspected there are going to be a number of issues that i am not qualified to speak on but I have worked in the trades for 15 years and i believe my knowledge warrants immediate action taken. the owners of this property are the sahooda family and in the same alley on the other building they own, the roof collapsed last year and they were forced to spend 2 million dollars to repair it. the triumph property is around the same age and i'm concerned the structural integrity is going to allow the same thing to happen and there are lives at risk.