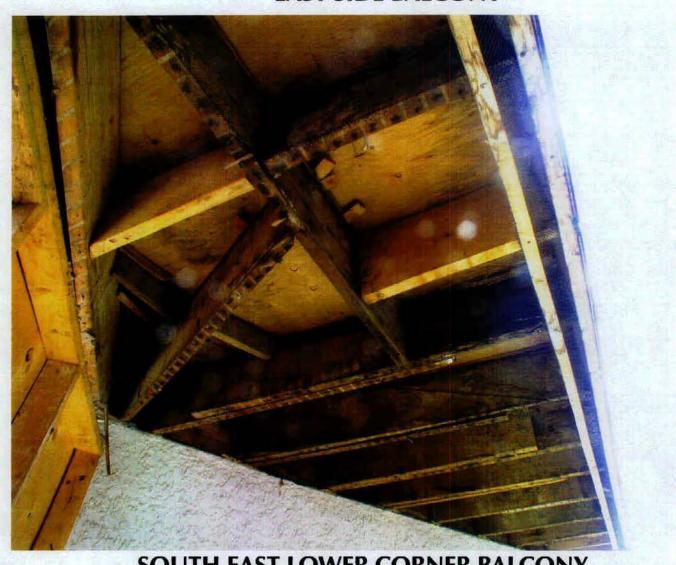

# PERMITS & LICENSES DEPARTMENT INSPECTION REPORT

IR No. 312.967 cont'd

|                                                                               |                                                | 11110.     | J. HUZ-J. COING |
|-------------------------------------------------------------------------------|------------------------------------------------|------------|-----------------|
| Property<br>Address 2178 TRIU                                                 | INI PH                                         |            |                 |
| Name and Address of Property Owner Agent                                      | 1 KNOK                                         | Permit No. |                 |
| · GOFFIT ABO                                                                  | VE SUNDE                                       | CK LEAKS   |                 |
| REC: REFER                                                                    |                                                | WINDSOR    | FOR             |
| PICTURES<br>DAY OFF                                                           | ATTACHIE<br>MCALDAY                            |            |                 |
|                                                                               |                                                |            |                 |
|                                                                               |                                                |            |                 |
|                                                                               |                                                |            |                 |
|                                                                               |                                                |            |                 |
| Date Report Made 96-01-11  All additional pages must be stapled to first page | J. ARAYA Property Use Insp. – D.d.  COPY, SENT |            |                 |

Received via email: my name is 5.22(1) i was working at 2178 Triumph St. Vancouver, BC. during my time there i noticed a number of safety and fire infractions, the sub-flooring in the second level more specifically \$.22(1) is made of what seems to be some kind of cardboard like material that literally falls apart in your hands, also at the front entrance of that unit there is a whole about 2 feet in diameter with a drop of about 16 inches, this particular whole has been exposed for longer then 3 months. i have attached photos of this and other infractions, the exterior walls of all floors have in some places 1 inch cracks in the concrete load barring walls directly attached to the balconies. also on a number

there are no ground wires and on \$.22(1) the breakers kept tripping and the building manager Johannes degrunt had people who were not ticketed to change out electrical panel with no safety inspection being done. also there is some units specifically \$.22(1) that is being rented with no heat working, also in \$.22(1) there is housings for light fixtures that are rotting to the point the metal behind the drywall is falling apart. im sure when inspected there are going to be a number of issues that i am not qualified to speak on but I have worked in the trades for 15 years and i believe my knowledge warrants immediate action taken. the owners of this property are the sahooda family and in the same alley on the other building they own, the roof collapsed last year and they were forced to spend 2 million dollars to repair it. the triumph property is around the same age and i'm concerned the structural integrity is going to allow the same thing to happen and there are lives at risk.