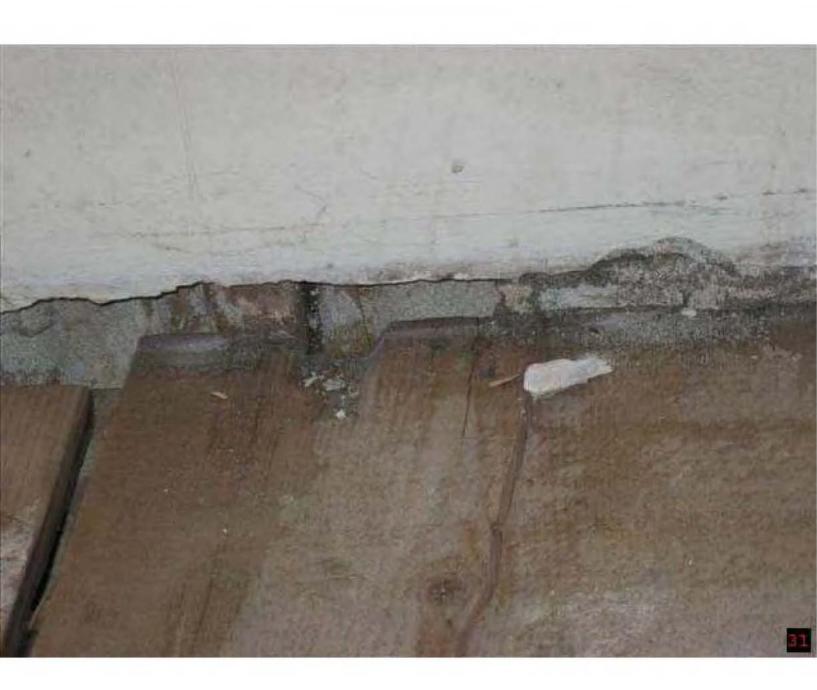

Received via email: my name is 5.22(1) i was working at 2178 Triumph St. Vancouver, BC. during my time there i noticed a number of safety and fire infractions, the sub-flooring in the second level more specifically \$.22(1) is made of what seems to be some kind of cardboard like material that literally falls apart in your hands, also at the front entrance of that unit there is a whole about 2 feet in diameter with a drop of about 16 inches, this particular whole has been exposed for longer then 3 months. i have attached photos of this and other infractions, the exterior walls of all floors have in some places 1 inch cracks in the concrete load barring walls directly attached to the balconies. also on a number