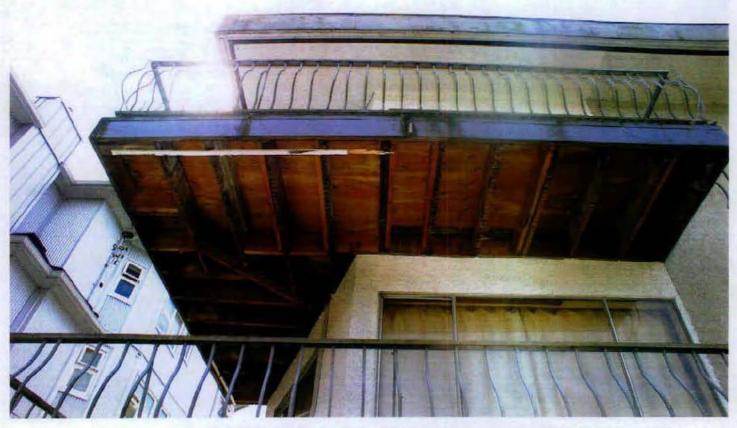

Received via email: my name is 5.22(1) i was working at 2178 Triumph St. Vancouver, BC. during my time there i noticed a number of safety and fire infractions, the sub-flooring in the second level more specifically \$.22(1) is made of what seems to be some kind of cardboard like material that literally falls apart in your hands, also at the front entrance of that unit there is a whole about 2 feet in diameter with a drop of about 16 inches, this particular whole has been exposed for longer then 3 months. i have attached photos of this and other infractions, the exterior walls of all floors have in some places 1 inch cracks in the concrete load barring walls directly attached to the balconies. also on a number

there are no ground wires and on \$.22(1) the breakers kept tripping and the building manager Johannes degrunt had people who were not ticketed to change out electrical panel with no safety inspection being done. also there is some units specifically \$.22(1) that is being rented with no heat working, also in \$.22(1) there is housings for light fixtures that are rotting to the point the metal behind the drywall is falling apart. im sure when inspected there are going to be a number of issues that i am not qualified to speak on but I have worked in the trades for 15 years and i believe my knowledge warrants immediate action taken. the owners of this property are the sahooda family and in the same alley on the other building they own, the roof collapsed last year and they were forced to spend 2 million dollars to repair it. the triumph property is around the same age and i'm concerned the structural integrity is going to allow the same thing to happen and there are lives at risk.