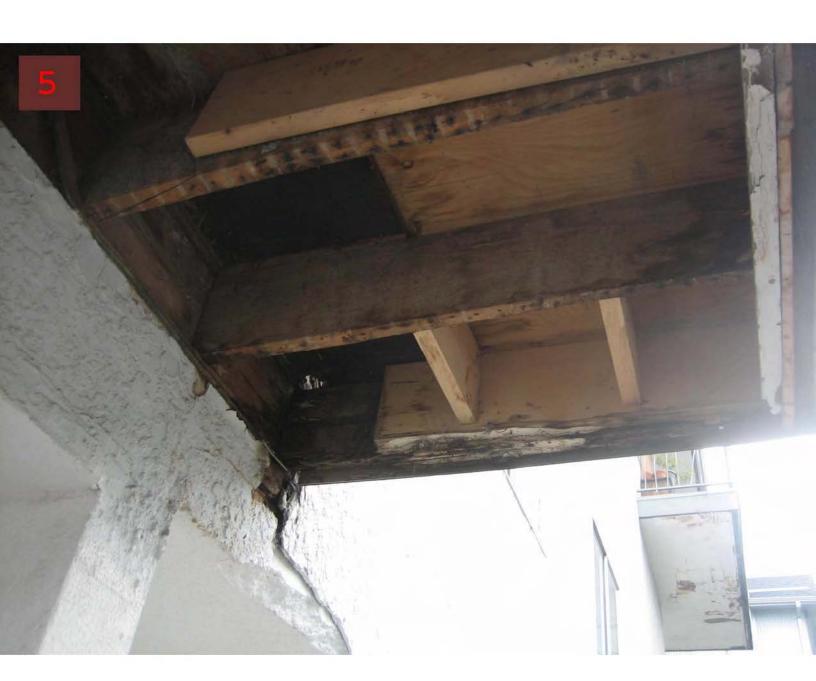

Received via email: my name is 5.22(1) i was working at 2178 Triumph St. Vancouver, BC. during my time there i noticed a number of safety and fire infractions, the sub-flooring in the second level more specifically \$.22(1) is made of what seems to be some kind of cardboard like material that literally falls apart in your hands, also at the front entrance of that unit there is a whole about 2 feet in diameter with a drop of about 16 inches, this particular whole has been exposed for longer then 3 months. i have attached photos of this and other infractions, the exterior walls of all floors have in some places 1 inch cracks in the concrete load barring walls directly attached to the balconies. also on a number

there are no ground wires and on \$.22(1) the breakers kept tripping and the building manager Johannes degrunt had people who were not ticketed to change out electrical panel with no safety inspection being done. also there is some units specifically \$.22(1) that is being rented with no heat working, also in \$.22(1) there is housings for light fixtures that are rotting to the point the metal behind the drywall is falling apart. im sure when inspected there are going to be a number of issues that i am not qualified to speak on but I have worked in the trades for 15 years and i believe my knowledge warrants immediate action taken. the owners of this property are the sahooda family and in the same alley on the other building they own, the roof collapsed last year and they were forced to spend 2 million dollars to repair it. the triumph property is around the same age and i'm concerned the structural integrity is going to allow the same thing to happen and there are lives at risk.