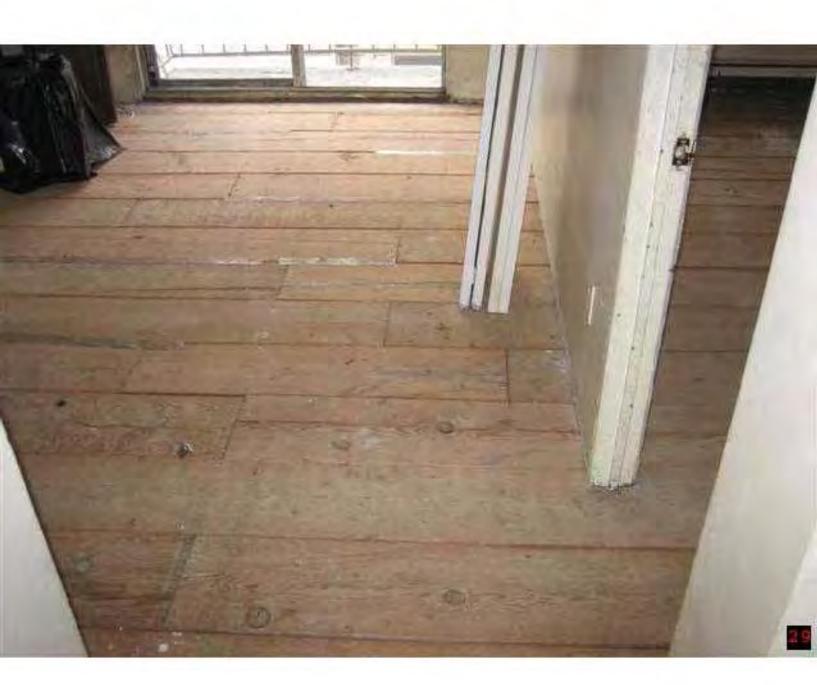

Received via email: my name is 5.22(1) i was working at 2178 Triumph St. Vancouver, BC. during my time there i noticed a number of safety and fire infractions, the sub-flooring in the second level more specifically \$.22(1) is made of what seems to be some kind of cardboard like material that literally falls apart in your hands, also at the front entrance of that unit there is a whole about 2 feet in diameter with a drop of about 16 inches, this particular whole has been exposed for longer then 3 months. i have attached photos of this and other infractions, the exterior walls of all floors have in some places 1 inch cracks in the concrete load barring walls directly attached to the balconies. also on a number