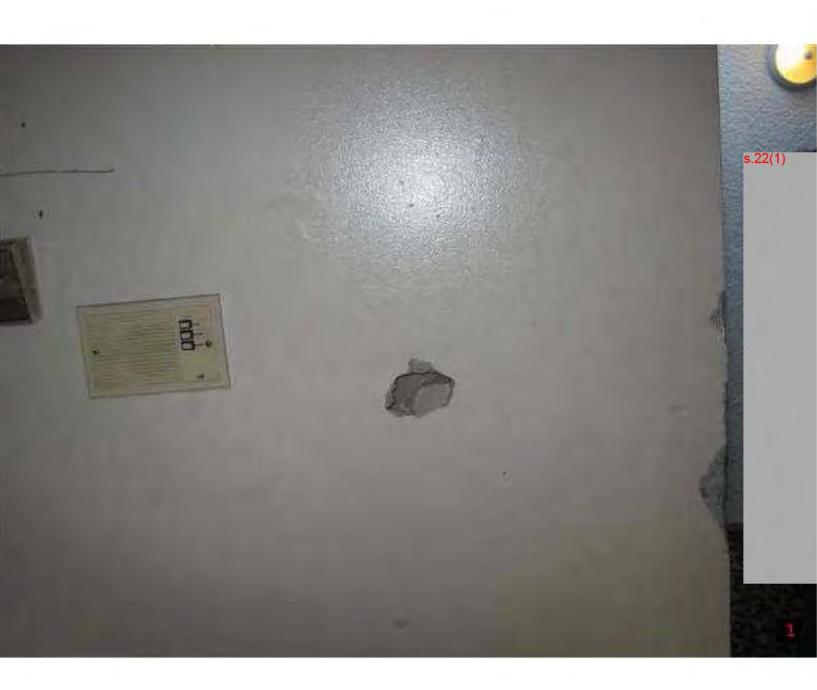

Received via email: my name is 5.22(1) i was working at 2178 Triumph St. Vancouver, BC. during my time there i noticed a number of safety and fire infractions, the sub-flooring in the second level more specifically \$.22(1) is made of what seems to be some kind of cardboard like material that literally falls apart in your hands, also at the front entrance of that unit there is a whole about 2 feet in diameter with a drop of about 16 inches, this particular whole has been exposed for longer then 3 months. i have attached photos of this and other infractions, the exterior walls of all floors have in some places 1 inch cracks in the concrete load barring walls directly attached to the balconies. also on a number