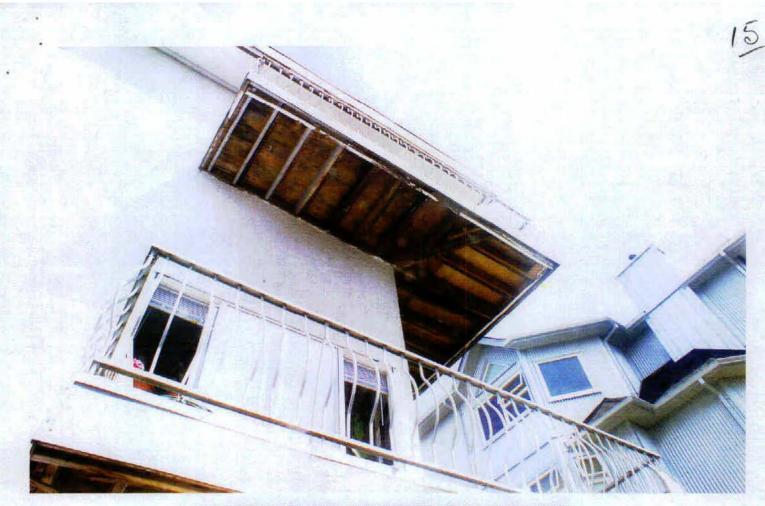

# PERMITS & LICENSES DEPARTMENT INSPECTION REPORT

IR No. 312.967 cont'd

|                                                                               |                                                | 11110.     | J. HUZ-J. COING |
|-------------------------------------------------------------------------------|------------------------------------------------|------------|-----------------|
| Property<br>Address 2178 TRIU                                                 | INI PH                                         |            |                 |
| Name and Address of Property Owner Agent                                      | 1 KNOK                                         | Permit No. |                 |
| · GOFFIT ABO                                                                  | VE SUNDE                                       | CK LEAKS   |                 |
| REC: REFER                                                                    |                                                | WINDSOR    | FOR             |
| PICTURES<br>DAY OFF                                                           | ATTACHIE<br>MCALDAY                            |            |                 |
|                                                                               |                                                |            |                 |
|                                                                               |                                                |            |                 |
|                                                                               |                                                |            |                 |
|                                                                               |                                                |            |                 |
| Date Report Made 96-01-11  All additional pages must be stapled to first page | J. ARAYA Property Use Insp. – D.d.  COPY, SENT |            |                 |

Received via email: my name is 5.22(1) i was working at 2178 Triumph St. Vancouver, BC. during my time there i noticed a number of safety and fire infractions, the sub-flooring in the second level more specifically \$.22(1) is made of what seems to be some kind of cardboard like material that literally falls apart in your hands, also at the front entrance of that unit there is a whole about 2 feet in diameter with a drop of about 16 inches, this particular whole has been exposed for longer then 3 months. i have attached photos of this and other infractions, the exterior walls of all floors have in some places 1 inch cracks in the concrete load barring walls directly attached to the balconies. also on a number

there are no ground wires and on \$.22(1) the breakers kept tripping and the building manager Johannes degrunt had people who were not ticketed to change out electrical panel with no safety inspection being done. also there is some units specifically \$.22(1) that is being rented with no heat working, also in \$.22(1) there is housings for light fixtures that are rotting to the point the metal behind the drywall is falling apart. im sure when inspected there are going to be a number of issues that i am not qualified to speak on but I have worked in the trades for 15 years and i believe my knowledge warrants immediate action taken. the owners of this property are the sahooda family and in the same alley on the other building they own, the roof collapsed last year and they were forced to spend 2 million dollars to repair it. the triumph property is around the same age and i'm concerned the structural integrity is going to allow the same thing to happen and there are lives at risk.