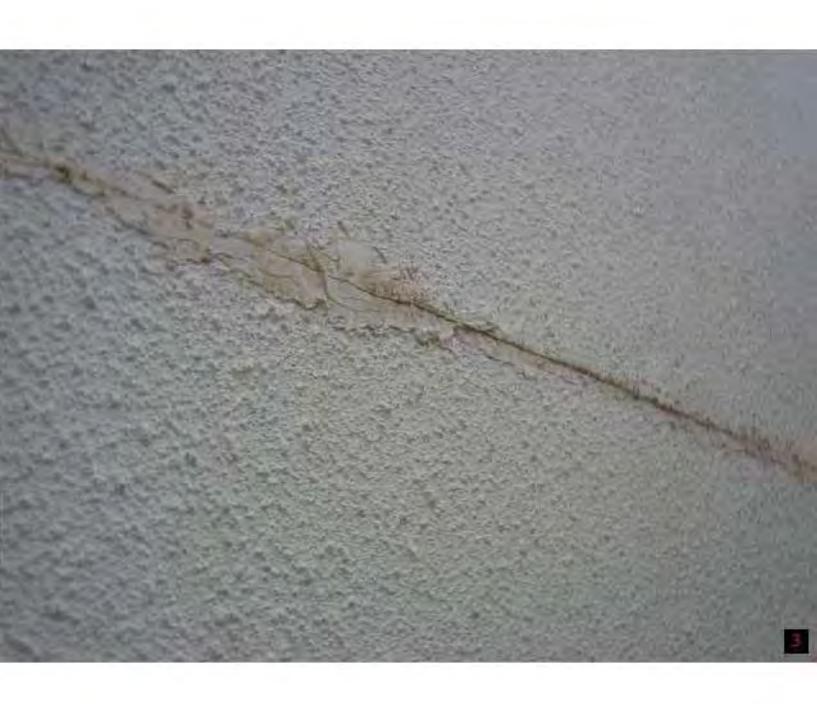

Received via email: my name is 5.22(1) i was working at 2178 Triumph St. Vancouver, BC. during my time there i noticed a number of safety and fire infractions, the sub-flooring in the second level more specifically \$.22(1) is made of what seems to be some kind of cardboard like material that literally falls apart in your hands, also at the front entrance of that unit there is a whole about 2 feet in diameter with a drop of about 16 inches, this particular whole has been exposed for longer then 3 months. i have attached photos of this and other infractions, the exterior walls of all floors have in some places 1 inch cracks in the concrete load barring walls directly attached to the balconies. also on a number