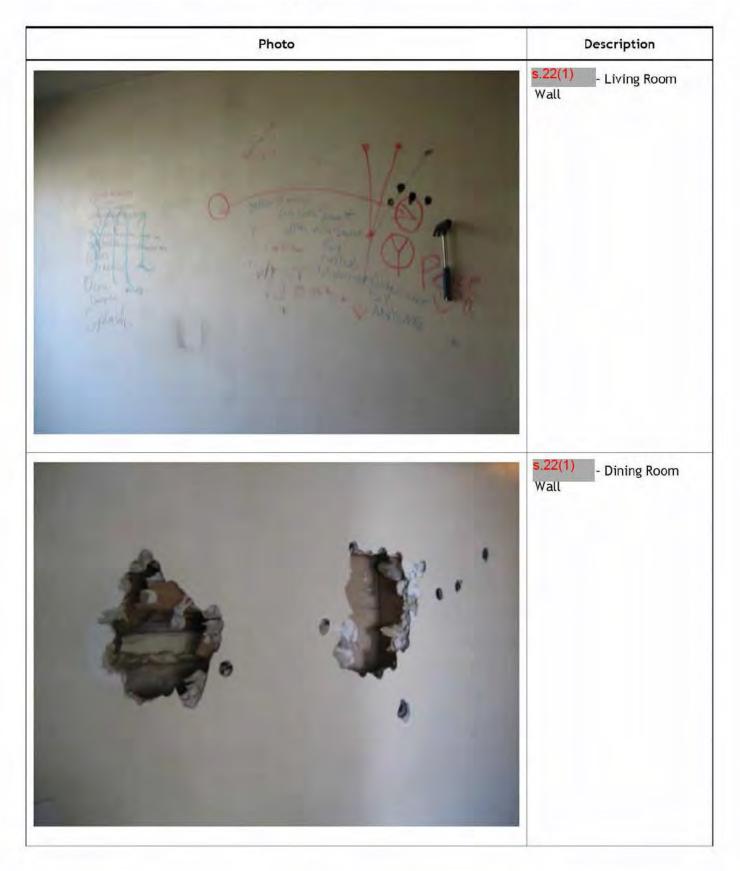

### PERMITS & LICENSES DEPARTMENT **INSPECTION REPORT**

IR Nº 297355

| IN Nº 297555                        |                                                | Date of $95 - 04 - 05$                                        |
|-------------------------------------|------------------------------------------------|---------------------------------------------------------------|
| Property 2178 TRIUM                 | PH                                             | Specifics of<br>Property Address                              |
| Name and Additions                  | (wok                                           | Number of 4 Permit No.<br>Storeys 4                           |
| Contractor MGR. VALERIE             | = #20G                                         | Approved Use of<br>Building T Land T                          |
| Contractors<br>Business<br>Address  | Contractors<br>Business License<br>Account No. | Present Use of<br>Building Land                               |
| Reason for<br>Inspection TASK FORCE | - JOINT INSP.                                  |                                                               |
| HALLS & COMMON AN                   | REAS:                                          |                                                               |
| - FIRE ALARM                        | + EMERGENCY                                    | LIGHTING TO BE TESTED                                         |
| - "EXIT" SIGNS                      |                                                | ILLUMINATED / PROPER DUCK                                     |
| - 4 4                               |                                                | D WHERE MISSING                                               |
| - (1.22(1) (IN THE-                 | BUILDING                                       |                                                               |
| SUITES :                            |                                                |                                                               |
| (5.22(1) )                          |                                                |                                                               |
| s.22(1)                             |                                                |                                                               |
| _ 522(1) ) (BUILD                   | ING)                                           |                                                               |
| - (\$ 22(1) (BUILL                  |                                                |                                                               |
|                                     |                                                |                                                               |
| OUTSIDE:                            | and a second second                            |                                                               |
|                                     | -SHIFT STORAGE, I.E                            | E CARACE)                                                     |
| e 22(1)                             | HE OUTSIDE OF THE                              | N                                                             |
|                                     | THE ENTERCOM SY                                |                                                               |
|                                     | THE ENTERCOR ST                                | S(ET) /                                                       |
| Date O                              | ☐ BLDG ☐ Ind. Waste                            | 6AL                                                           |
| Date<br>Report Made 95-04-10        | /Elect / OTHER                                 | Inspector's Name Signature                                    |
|                                     | TE#08                                          | P. ANDREASSEN                                                 |
|                                     | OFFICE USE                                     | ☐ คียริกัธรีหรือ การอาการการการการการการการการการการการการการ |
| Defor to P.R. Swarny.               | <b>2</b>                                       | if no attention in days                                       |
| J                                   | COPY SENT                                      |                                                               |
| <b>.</b>                            | 00-                                            |                                                               |