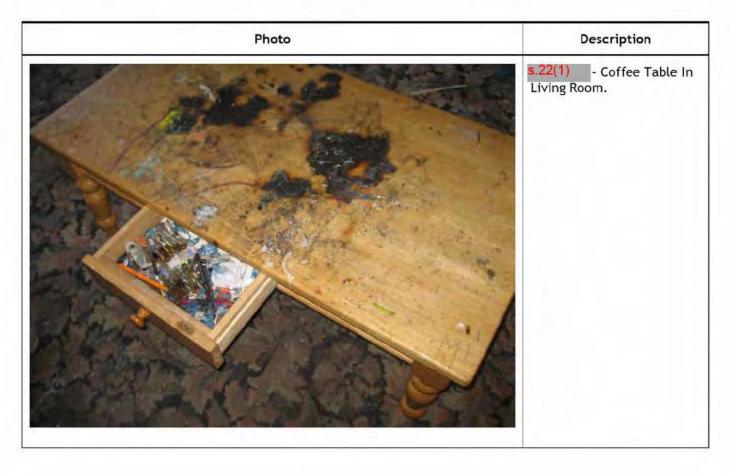

### PERMITS & LICENSES DEPARTMENT **INSPECTION REPORT**

IR Nº 297355

| IN Nº 297555                        |                                                | Date of $95 - 04 - 05$                                        |
|-------------------------------------|------------------------------------------------|---------------------------------------------------------------|
| Property 2178 TRIUM                 | PH                                             | Specifics of<br>Property Address                              |
| Name and Additions                  | (wok                                           | Number of 4 Permit No.<br>Storeys 4                           |
| Contractor MGR. VALERIE             | = #20G                                         | Approved Use of<br>Building T Land T                          |
| Contractors<br>Business<br>Address  | Contractors<br>Business License<br>Account No. | Present Use of<br>Building Land                               |
| Reason for<br>Inspection TASK FORCE | - JOINT INSP.                                  |                                                               |
| HALLS & COMMON AN                   | REAS:                                          |                                                               |
| - FIRE ALARM                        | + EMERGENCY                                    | LIGHTING TO BE TESTED                                         |
| - "EXIT" SIGNS                      |                                                | ILLUMINATED / PROPER DUCK                                     |
| - 4 4                               |                                                | D WHERE MISSING                                               |
| - (1.22(1) (IN THE-                 | BUILDING                                       |                                                               |
| SUITES :                            |                                                |                                                               |
| (5.22(1) )                          |                                                |                                                               |
| s.22(1)                             |                                                |                                                               |
| _ 522(1) ) (BUILD                   | ING)                                           |                                                               |
| - (\$ 22(1) (BUILL                  |                                                |                                                               |
|                                     |                                                |                                                               |
| OUTSIDE:                            | and a second second                            |                                                               |
|                                     | -SHIFT STORAGE, I.E                            | E CARACE)                                                     |
| e 22(1)                             | HE OUTSIDE OF THE                              | N                                                             |
|                                     | THE ENTERCOM SY                                |                                                               |
|                                     | THE ENTERCOR ST                                | S(ET) /                                                       |
| Date O                              | ☐ BLDG ☐ Ind. Waste                            | 6AL                                                           |
| Date<br>Report Made 95-04-10        | /Elect / OTHER                                 | Inspector's Name Signature                                    |
|                                     | TE#08                                          | P. ANDREASSEN                                                 |
|                                     | OFFICE USE                                     | ☐ คียริกัธรีหรือ การอาการการการการการการการการการการการการการ |
| Defor to P.R. Swarny.               | <b>2</b>                                       | if no attention in days                                       |
| J                                   | COPY SENT                                      |                                                               |
| <b>.</b>                            | 00-                                            |                                                               |