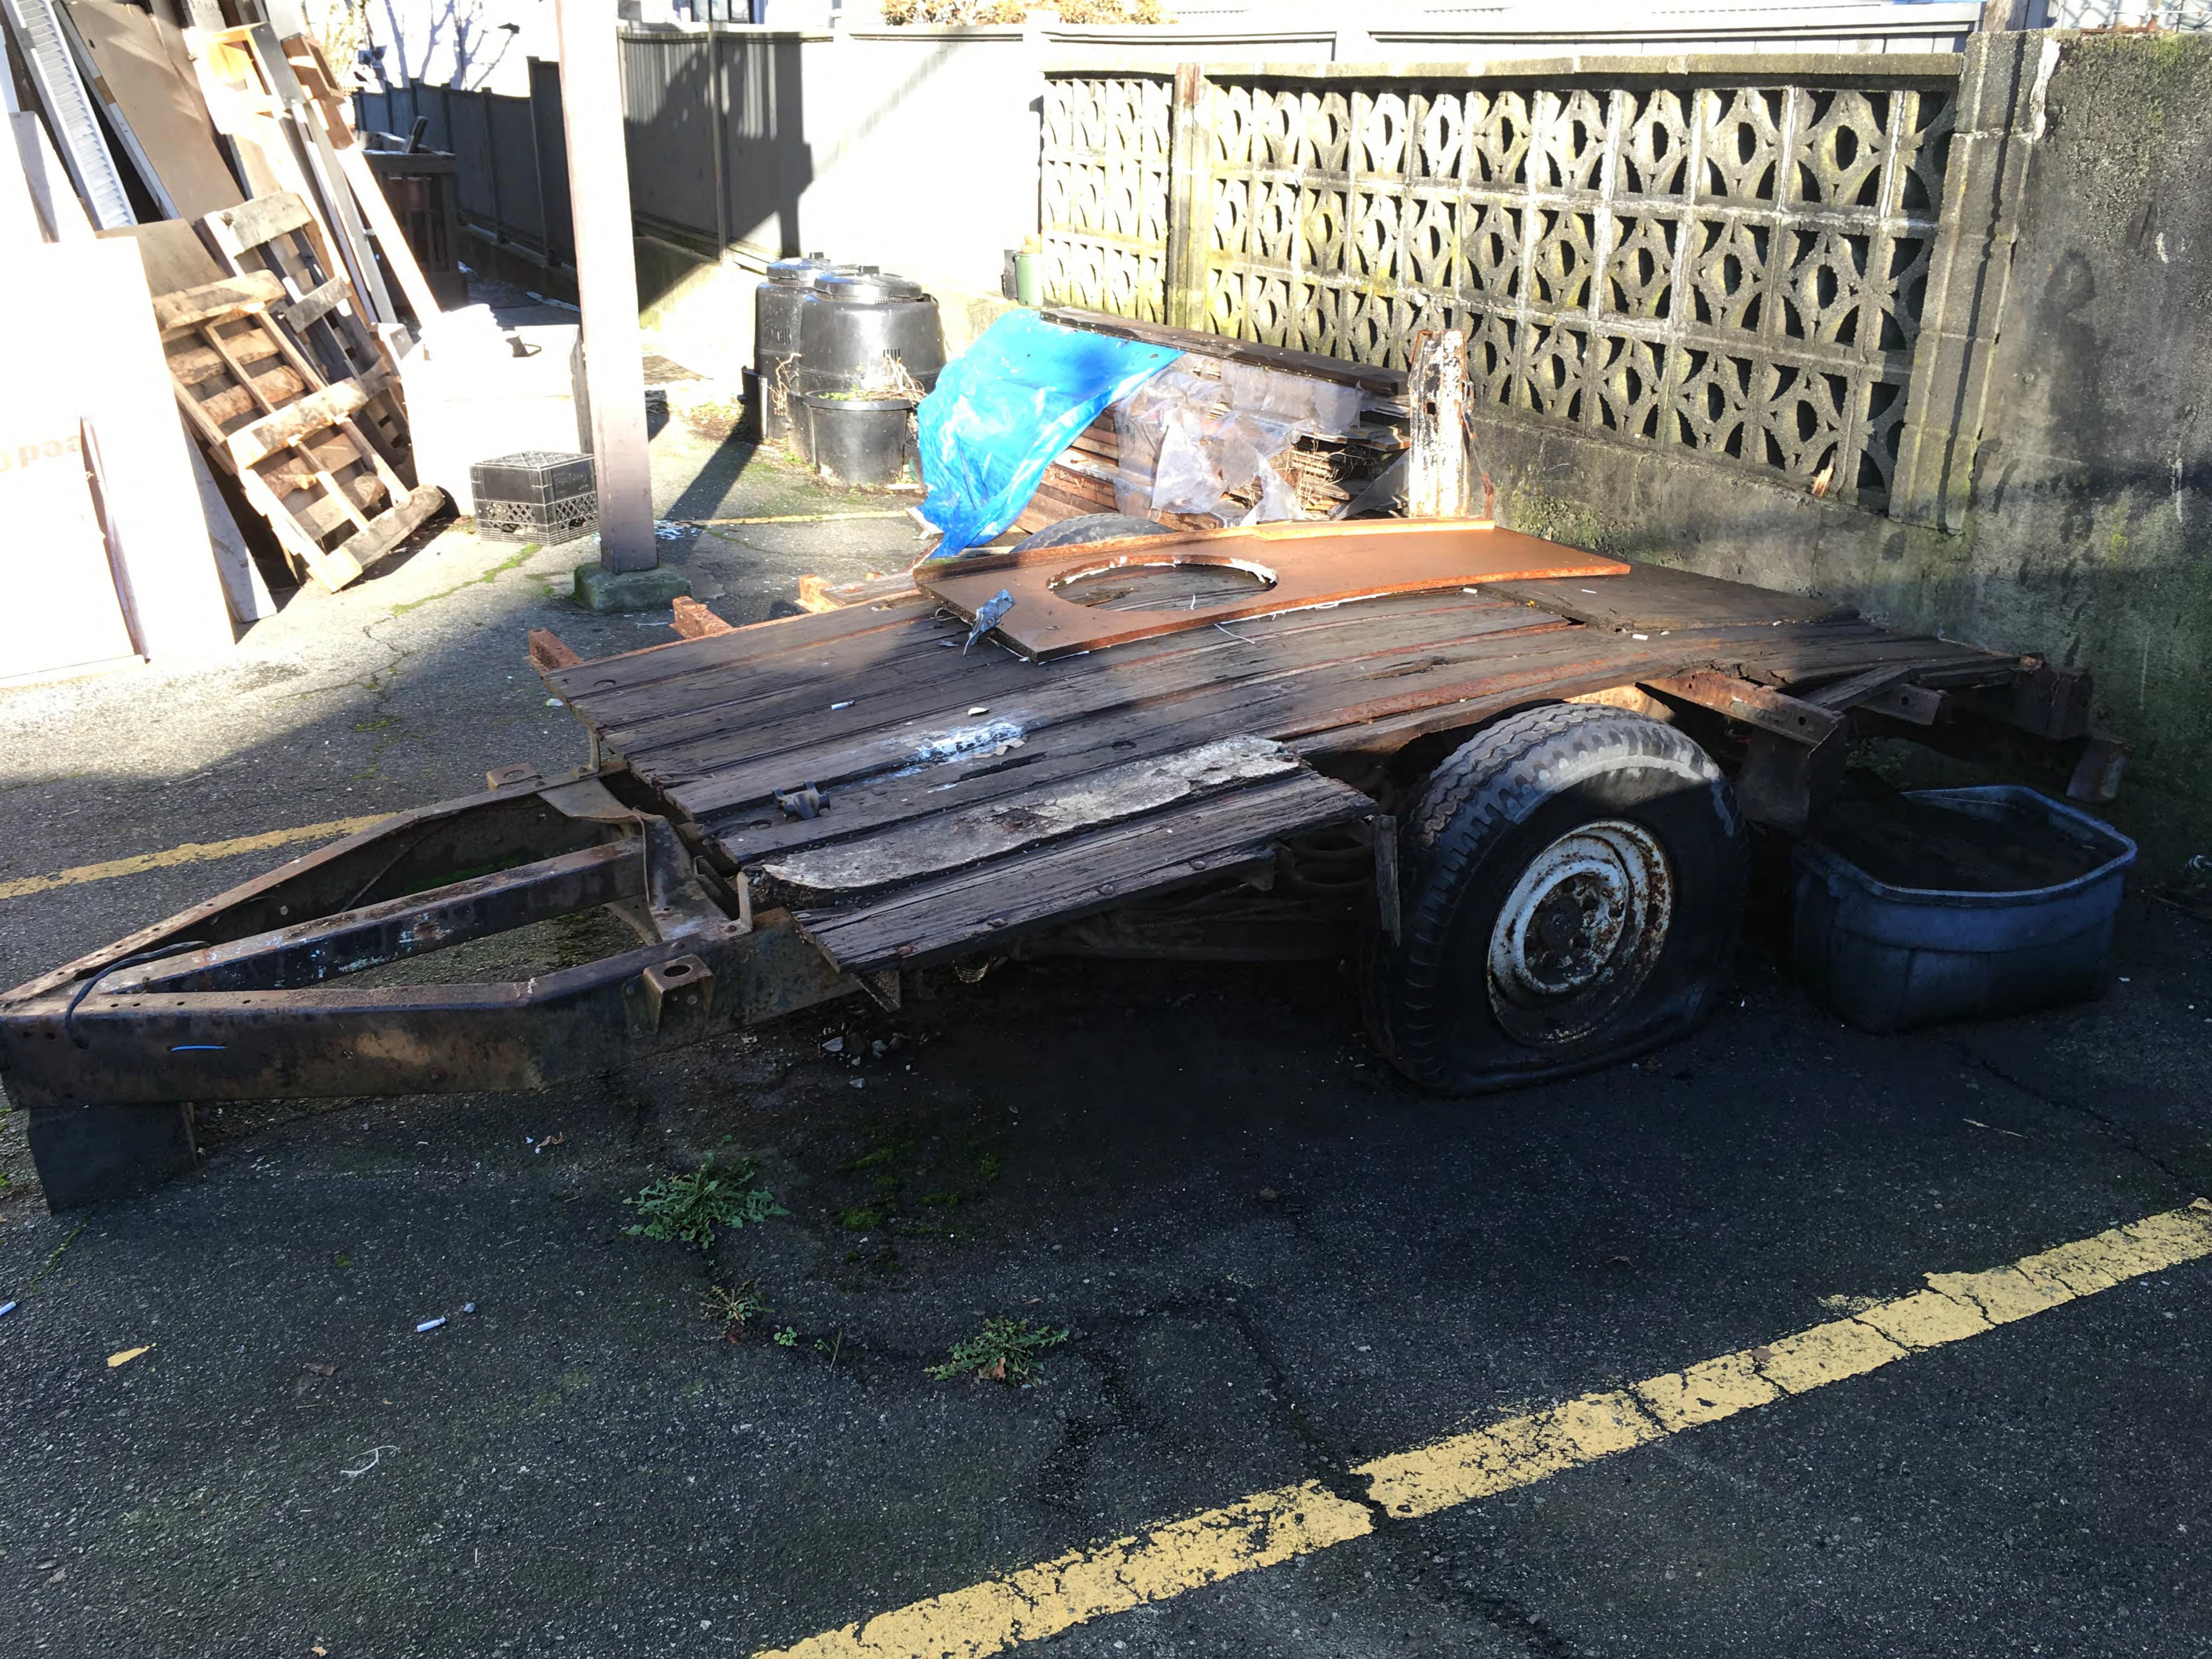

### CE - Inspection Report (PUI)

| CF Numb                                                                                          | per Cl                                                                                | F-2017-014652                                                                                                                                                                       | Date of Inspection (yyyy/mm/dd)          | 2017/12/07        |
|--------------------------------------------------------------------------------------------------|---------------------------------------------------------------------------------------|-------------------------------------------------------------------------------------------------------------------------------------------------------------------------------------|------------------------------------------|-------------------|
| Main Add                                                                                         | dress                                                                                 | 2178 TRIUMPH STREET                                                                                                                                                                 | Specifics and/or Suite # N/A             |                   |
| Tenant                                                                                           | N/A                                                                                   |                                                                                                                                                                                     | Number of Storeys Three                  |                   |
| Owner                                                                                            | 6626                                                                                  | 70 BC LTD<br>ANGUS DR<br>COUVER BC V6P 5H9                                                                                                                                          | Permit Number N/A                        |                   |
| Agent                                                                                            | N/A                                                                                   |                                                                                                                                                                                     | Approved Use of Building/Land            | Multiple Dwelling |
| District 2                                                                                       | Zone                                                                                  | RM-3A                                                                                                                                                                               | Present Use of Building/Land             | Multiple Dwelling |
| Business                                                                                         | License                                                                               | 17-101452                                                                                                                                                                           |                                          |                   |
|                                                                                                  | e/Obser<br>on reve                                                                    | vations<br>ealed a wrecked trailer at the rear                                                                                                                                      | of the site in the northeast corner of   |                   |
| Narrative<br>Inspection                                                                          | e/Obser<br>on reve                                                                    | vations<br>ealed a wrecked trailer at the rear                                                                                                                                      | of the site in the northeast corner of t |                   |
| Narrative<br>Inspection<br>A large a<br>these ite                                                | e/Obser<br>on reve<br>accumu<br>ems wil                                               | vations ealed a wrecked trailer at the rear ulation of discarded garbage and us                                                                                                     | of the site in the northeast corner of t |                   |
| Narrative<br>Inspection<br>A large a<br>these ite                                                | e/Obser<br>on reve<br>accumu<br>ems wil                                               | vations ealed a wrecked trailer at the rear ulation of discarded garbage and us                                                                                                     | of the site in the northeast corner of t |                   |
| Narrative<br>Inspection<br>A large a<br>these ite                                                | e/Obser<br>on reve<br>accumu<br>ems wil<br>ments<br>ds of Ma                          | vations ealed a wrecked trailer at the rear ulation of discarded garbage and us ll be enforced using a separate cas aintenance Bylaw: Section 4.1(2).                               | of the site in the northeast corner of t |                   |
| Narrative<br>Inspection<br>A large at<br>these ite<br>Requirer<br>Standard<br>Recomm             | e/Obser<br>on reve<br>accumu<br>ems wil<br>ments<br>ds of Ma                          | vations ealed a wrecked trailer at the rear ulation of discarded garbage and us ll be enforced using a separate cas aintenance Bylaw: Section 4.1(2).                               | of the site in the northeast corner of t |                   |
| Narrative<br>Inspection<br>A large at<br>these ite<br>Requirer<br>Standard<br>Recomm             | e/Obser<br>on reve<br>accumu<br>ems wil<br>ments<br>ds of Ma<br>endatio               | vations ealed a wrecked trailer at the rear ulation of discarded garbage and us ll be enforced using a separate cas aintenance Bylaw: Section 4.1(2).                               | of the site in the northeast corner of t |                   |
| Narrative<br>Inspection<br>A large at<br>these ite<br>Requirer<br>Standard<br>Recomm<br>30 day S | e/Obser<br>on reve<br>accumu<br>ems will<br>ments<br>ds of Ma<br>endation<br>standare | vations ealed a wrecked trailer at the rear ulation of discarded garbage and us ll be enforced using a separate cas aintenance Bylaw: Section 4.1(2).  ons ds of Maintenance order. | of the site in the northeast corner of t |                   |

**Violation Details** 

Violation Number:

VI-2017-05702

Violation:

Wrecked trailer in rear yard.

**Violation Date:** 

Standards of Maintenance #5462 - Section 4.1(2):

Dec 07, 2017

No vehicle, trailer, boat, or mechanical equipment which is in a wrecked or

dismantled condition shall be parked, stored, or left on any land.

Violation Type:

Standards of

Maintenance By-Law No.

5462

Resolve By:

#### Description

December 6, 2017

Wrecked trailer at rear of site.