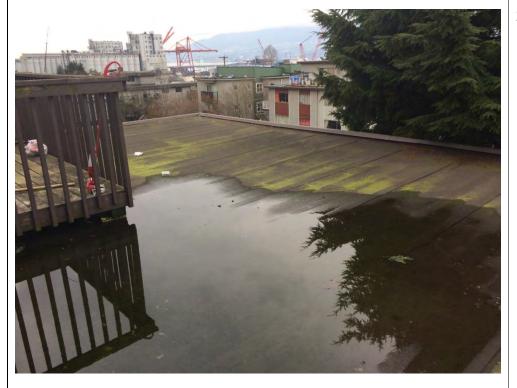

3rd Floor No access. Bldg Mgr indicated that there was no leak as previously reported. Wall was opened up and repaired.

Note: Bldg Mgr is actively trying to deal with the water leak issue. Mark's Plumbing has been called in to investigate.

#### Photo Description

Main Floor Lobby (East Portion) Ceiling Is Leaking Of Water.

Main Floor Lobby Floor (East Portion) Below Leak. Water is Evident.

3rd Floor Roof.