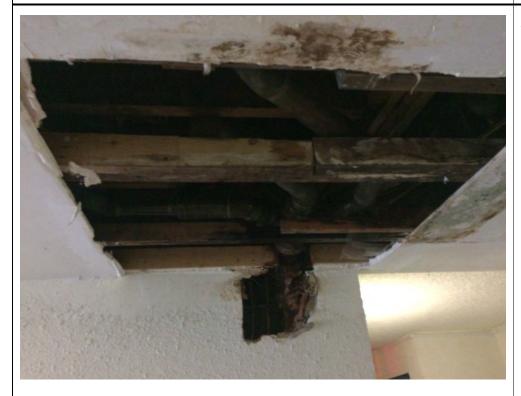

#### Narrative/Observations

Inspection @ 12:20PM with the Bldg Mgr, Johannes De Grunt) revealed the following:

Main Floor Lobby Foyer (East Portion) - Pipes in the ceiling are actively leaking again. Ceiling has been opened up again.

Main Floor Lobby Foyer (West Portion) - Ceiling paint has bubbled, has hole and is leaking water.

2nd Floor \$.22(1) Bathroom ceiling over tub is peeling of paint and leaking water.

2nd Floor - Vacant and is under renovation.

#### Photo Description

Main Floor Lobby (East Portion) Ceiling Is Leaking Of Water.

Main Floor Lobby Floor (East Portion) Below Leak. Water is Evident.

3rd Floor Roof.