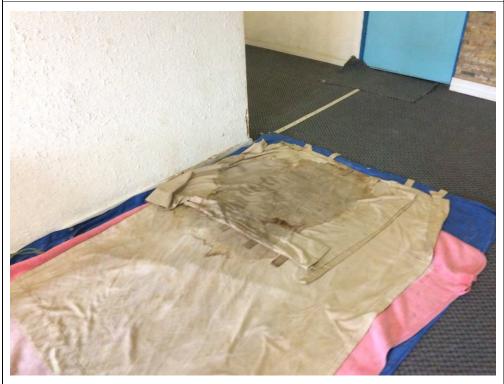

#### Narrative/Observations

Inspection @ 12:20PM with the Bldg Mgr, Johannes De Grunt) revealed the following:

Main Floor Lobby Foyer (East Portion) - Pipes in the ceiling are actively leaking again. Ceiling has been opened up again.

Main Floor Lobby Foyer (West Portion) - Ceiling paint has bubbled, has hole and is leaking water.

2nd Floor \$.22(1) Bathroom ceiling over tub is peeling of paint and leaking water.

2nd Floor - Vacant and is under renovation.