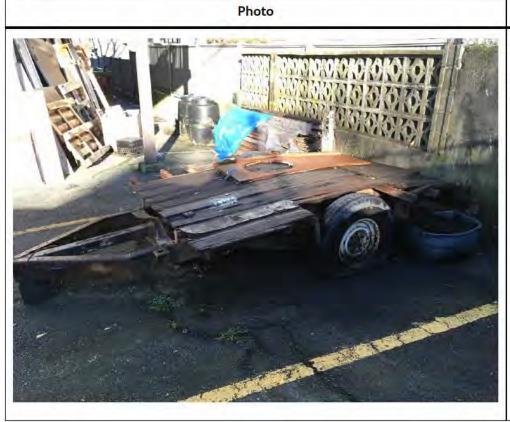

### CE - Inspection Report (PUI)

| CF Numb                                                                                          | per Cl                                                                                | F-2017-014652                                                                                                                                                                       | Date of Inspection (yyyy/mm/dd)          | 2017/12/07        |
|--------------------------------------------------------------------------------------------------|---------------------------------------------------------------------------------------|-------------------------------------------------------------------------------------------------------------------------------------------------------------------------------------|------------------------------------------|-------------------|
| Main Add                                                                                         | dress                                                                                 | 2178 TRIUMPH STREET                                                                                                                                                                 | Specifics and/or Suite # N/A             |                   |
| Tenant                                                                                           | N/A                                                                                   |                                                                                                                                                                                     | Number of Storeys Three                  |                   |
| Owner                                                                                            | 6626                                                                                  | 70 BC LTD<br>ANGUS DR<br>COUVER BC V6P 5H9                                                                                                                                          | Permit Number N/A                        |                   |
| Agent                                                                                            | N/A                                                                                   |                                                                                                                                                                                     | Approved Use of Building/Land            | Multiple Dwelling |
| District 2                                                                                       | Zone                                                                                  | RM-3A                                                                                                                                                                               | Present Use of Building/Land             | Multiple Dwelling |
| Business                                                                                         | License                                                                               | 17-101452                                                                                                                                                                           |                                          |                   |
|                                                                                                  | e/Obser<br>on reve                                                                    | vations<br>ealed a wrecked trailer at the rear                                                                                                                                      | of the site in the northeast corner of   |                   |
| Narrative<br>Inspection                                                                          | e/Obser<br>on reve                                                                    | vations<br>ealed a wrecked trailer at the rear                                                                                                                                      | of the site in the northeast corner of t |                   |
| Narrative<br>Inspection<br>A large a<br>these ite                                                | e/Obser<br>on reve<br>accumu<br>ems wil                                               | vations ealed a wrecked trailer at the rear ulation of discarded garbage and us                                                                                                     | of the site in the northeast corner of t |                   |
| Narrative<br>Inspection<br>A large a<br>these ite                                                | e/Obser<br>on reve<br>accumu<br>ems wil                                               | vations ealed a wrecked trailer at the rear ulation of discarded garbage and us                                                                                                     | of the site in the northeast corner of t |                   |
| Narrative<br>Inspection<br>A large a<br>these ite                                                | e/Obser<br>on reve<br>accumu<br>ems wil<br>ments<br>ds of Ma                          | vations ealed a wrecked trailer at the rear ulation of discarded garbage and us ll be enforced using a separate cas aintenance Bylaw: Section 4.1(2).                               | of the site in the northeast corner of t |                   |
| Narrative<br>Inspection<br>A large at<br>these ite<br>Requirer<br>Standard<br>Recomm             | e/Obser<br>on reve<br>accumu<br>ems wil<br>ments<br>ds of Ma                          | vations ealed a wrecked trailer at the rear ulation of discarded garbage and us ll be enforced using a separate cas aintenance Bylaw: Section 4.1(2).                               | of the site in the northeast corner of t |                   |
| Narrative<br>Inspection<br>A large at<br>these ite<br>Requirer<br>Standard<br>Recomm             | e/Obser<br>on reve<br>accumu<br>ems wil<br>ments<br>ds of Ma<br>endatio               | vations ealed a wrecked trailer at the rear ulation of discarded garbage and us ll be enforced using a separate cas aintenance Bylaw: Section 4.1(2).                               | of the site in the northeast corner of t |                   |
| Narrative<br>Inspection<br>A large at<br>these ite<br>Requirer<br>Standard<br>Recomm<br>30 day S | e/Obser<br>on reve<br>accumu<br>ems will<br>ments<br>ds of Ma<br>endation<br>standare | vations ealed a wrecked trailer at the rear ulation of discarded garbage and us ll be enforced using a separate cas aintenance Bylaw: Section 4.1(2).  ons ds of Maintenance order. | of the site in the northeast corner of t |                   |

**Violation Details** 

Violation Number:

VI-2017-05702

Violation:

Wrecked trailer in rear yard.

**Violation Date:** 

Standards of Maintenance #5462 - Section 4.1(2):

Dec 07, 2017

No vehicle, trailer, boat, or mechanical equipment which is in a wrecked or

dismantled condition shall be parked, stored, or left on any land.

Violation Type:

Standards of

Maintenance By-Law No.

5462

Resolve By:

#### Description

December 6, 2017

Wrecked trailer at rear of site.