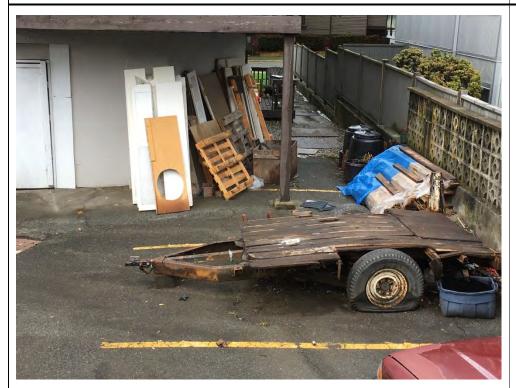

### CE - Inspection Report (PUI)

| CF Numb                                                                                          | per Cl                                                                                | F-2017-014652                                                                                                                                                                       | Date of Inspection (yyyy/mm/dd)          | 2017/12/07        |
|--------------------------------------------------------------------------------------------------|---------------------------------------------------------------------------------------|-------------------------------------------------------------------------------------------------------------------------------------------------------------------------------------|------------------------------------------|-------------------|
| Main Add                                                                                         | dress                                                                                 | 2178 TRIUMPH STREET                                                                                                                                                                 | Specifics and/or Suite # N/A             |                   |
| Tenant                                                                                           | N/A                                                                                   |                                                                                                                                                                                     | Number of Storeys Three                  |                   |
| Owner                                                                                            | 6626                                                                                  | 70 BC LTD<br>ANGUS DR<br>COUVER BC V6P 5H9                                                                                                                                          | Permit Number N/A                        |                   |
| Agent                                                                                            | N/A                                                                                   |                                                                                                                                                                                     | Approved Use of Building/Land            | Multiple Dwelling |
| District 2                                                                                       | Zone                                                                                  | RM-3A                                                                                                                                                                               | Present Use of Building/Land             | Multiple Dwelling |
| Business                                                                                         | License                                                                               | 17-101452                                                                                                                                                                           |                                          |                   |
|                                                                                                  | e/Obser<br>on reve                                                                    | vations<br>ealed a wrecked trailer at the rear                                                                                                                                      | of the site in the northeast corner of   |                   |
| Narrative<br>Inspection                                                                          | e/Obser<br>on reve                                                                    | vations<br>ealed a wrecked trailer at the rear                                                                                                                                      | of the site in the northeast corner of t |                   |
| Narrative<br>Inspection<br>A large a<br>these ite                                                | e/Obser<br>on reve<br>accumu<br>ems wil                                               | vations ealed a wrecked trailer at the rear ulation of discarded garbage and us                                                                                                     | of the site in the northeast corner of t |                   |
| Narrative<br>Inspection<br>A large a<br>these ite                                                | e/Obser<br>on reve<br>accumu<br>ems wil                                               | vations ealed a wrecked trailer at the rear ulation of discarded garbage and us                                                                                                     | of the site in the northeast corner of t |                   |
| Narrative<br>Inspection<br>A large a<br>these ite                                                | e/Obser<br>on reve<br>accumu<br>ems wil<br>ments<br>ds of Ma                          | vations ealed a wrecked trailer at the rear ulation of discarded garbage and us ll be enforced using a separate cas aintenance Bylaw: Section 4.1(2).                               | of the site in the northeast corner of t |                   |
| Narrative<br>Inspection<br>A large at<br>these ite<br>Requirer<br>Standard<br>Recomm             | e/Obser<br>on reve<br>accumu<br>ems wil<br>ments<br>ds of Ma                          | vations ealed a wrecked trailer at the rear ulation of discarded garbage and us ll be enforced using a separate cas aintenance Bylaw: Section 4.1(2).                               | of the site in the northeast corner of t |                   |
| Narrative<br>Inspection<br>A large at<br>these ite<br>Requirer<br>Standard<br>Recomm             | e/Obser<br>on reve<br>accumu<br>ems wil<br>ments<br>ds of Ma<br>endatio               | vations ealed a wrecked trailer at the rear ulation of discarded garbage and us ll be enforced using a separate cas aintenance Bylaw: Section 4.1(2).                               | of the site in the northeast corner of t |                   |
| Narrative<br>Inspection<br>A large at<br>these ite<br>Requirer<br>Standard<br>Recomm<br>30 day S | e/Obser<br>on reve<br>accumu<br>ems will<br>ments<br>ds of Ma<br>endation<br>standare | vations ealed a wrecked trailer at the rear ulation of discarded garbage and us ll be enforced using a separate cas aintenance Bylaw: Section 4.1(2).  ons ds of Maintenance order. | of the site in the northeast corner of t |                   |

**Violation Details** 

Violation Number:

VI-2017-05702

Violation:

Wrecked trailer in rear yard.

**Violation Date:** 

Standards of Maintenance #5462 - Section 4.1(2):

Dec 07, 2017

No vehicle, trailer, boat, or mechanical equipment which is in a wrecked or

dismantled condition shall be parked, stored, or left on any land.

Violation Type:

Standards of

Maintenance By-Law No.

5462

Resolve By:

#### Description

December 6, 2017

Wrecked trailer at rear of site.