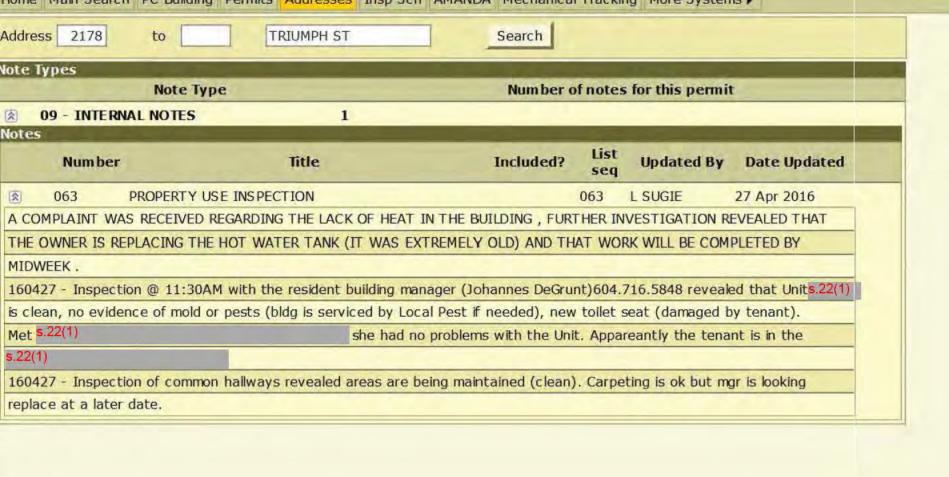

#### Narrative/Observations

Inspection @ 12:20PM with the Bldg Mgr, Johannes De Grunt) revealed the following:

Main Floor Lobby Foyer (East Portion) - Pipes in the ceiling are actively leaking again. Ceiling has been opened up again.

Note: To try to determine where the leak originates from, <sup>5.22(1)</sup> (which is directly above this area) turned on her water in the bathroom tub & sink, but did not result in any further leakage). <sup>5.22(1)</sup> (also above this area) was not home.

Main Floor Lobby Foyer (West Portion) - Ceiling paint has bubbled, has hole and is leaking water.

2nd Floor \$.22(1) Bathroom ceiling over tub is peeling of paint and leaking water.

2nd Floor - Vacant and is under renovation.

3rd Floor No access. Bldg Mgr indicated that there was no leak as previously reported. Wall was opened up and repaired.

Note: Bldg Mgr is actively trying to deal with the water leak issue. Mark's Plumbing has been called in to investigate.