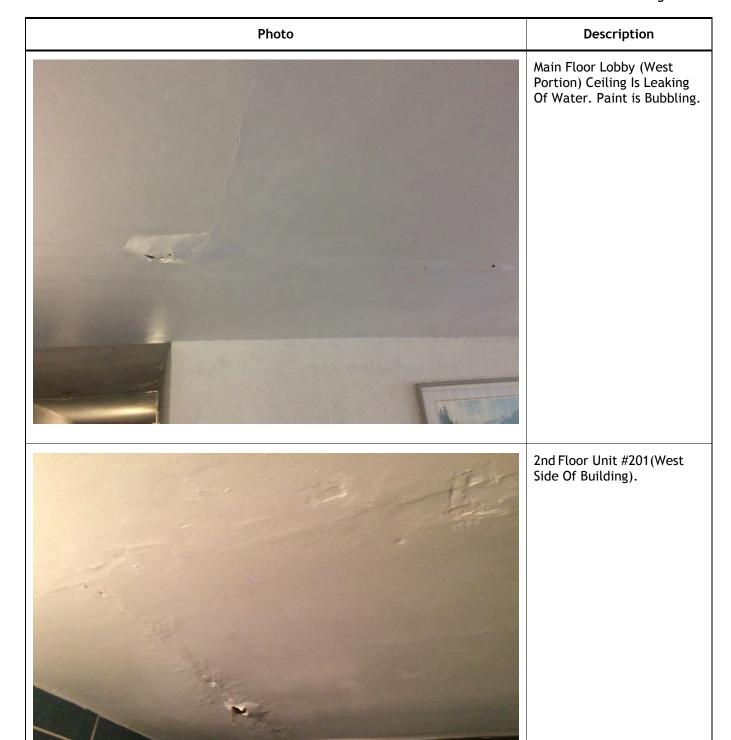

Main Floor Lobby Foyer (West Portion) - Ceiling paint has bubbled, has hole and is leaking water.

2nd Floor \$.22(1) Bathroom ceiling over tub is peeling of paint and leaking water.

2nd Floor - Vacant and is under renovation.