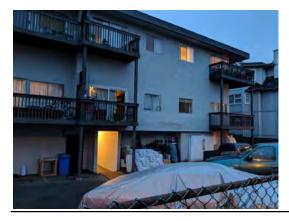

#### Photo Description

Main Floor Lobby (East Portion) Ceiling Is Leaking Of Water.

Main Floor Lobby Floor (East Portion) Below Leak. Water is Evident.

3rd Floor Roof.