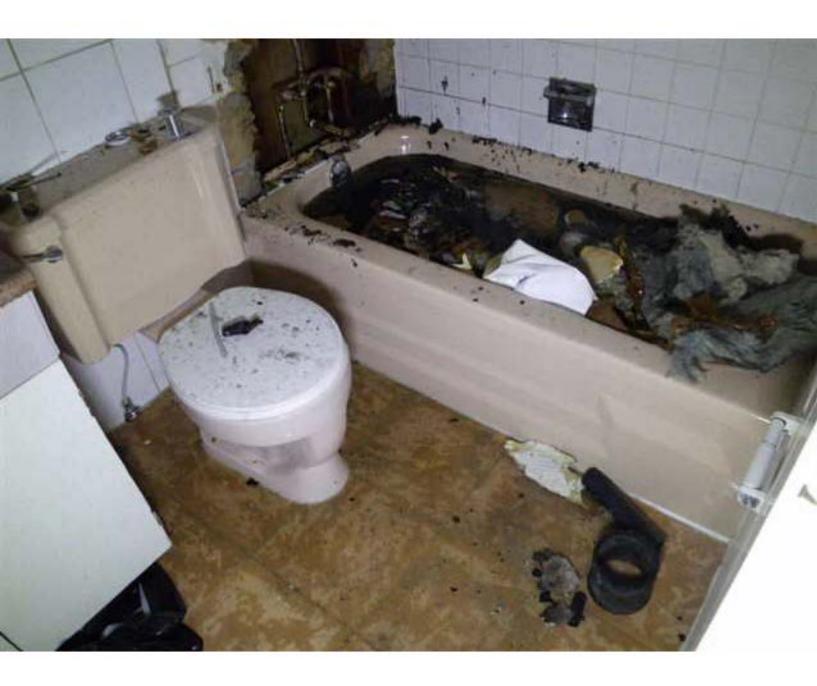

FRS Fire Investigations Subject: Emailing: 10-0000839 Bortignon 002, 10-0000839 Bortignon 011, 10-0000839 Bortignon 022, 10-0000839 Bortignon 023, 10-0000839 Bortignon 025, 10-0000839 Bortignon 026

Hi John;

Here are some pictures that you require for 2184 Wall Street. The fire occurred on January 8th at 13:15 hrs and started in suite # 203 which was vacant and the cause was a plumbers torch.

Thanks Ray Bryant F/I VFRS 604-665-6078

10-0000839 Bortignon 002 10-0000839 Bortignon 011 10-0000839 Bortignon 022 10-0000839 Bortignon 023 10-0000839 Bortignon 025 10-0000839 Bortignon 026

Note: To protect against computer viruses, e-mail programs may prevent sending or receiving certain types of file attachments. Check your e-mail security settings to determine how attachments are handled.















CITY OF VANCOUVER COMMUNITY SERVICES GROUP Licences and Inspections **By-law Compliance Division** 

> PLEASE REFER TO: A. Kang at 604.871.6235

Disry? No Yes \_\_\_\_\_ To: \_\_\_\_\_ Inits Alk

Date:

June 25, 2010

SC Tech Service #17 - 736 Clarke Road Coquitlam, BC V3J 2Y1

Dear Sir/Madam:

RE: 2184 Wall Street

This is in response to your request for a refund on Electrical Permit No. EL 528330, for the building at the above location.

As the fee for processing the Permit has exceeded the fees paid, a refund cannot be granted.

Please be advised that the Electrical Permit No. EL 528330 has now been cancelled.

I trust this is satisfactory.

Yours truly,

Frison for Director

CF/ak

|  | CI | TY | OF | VAI | NCC | UVER |
|--|----|----|----|-----|-----|------|
|--|----|----|---