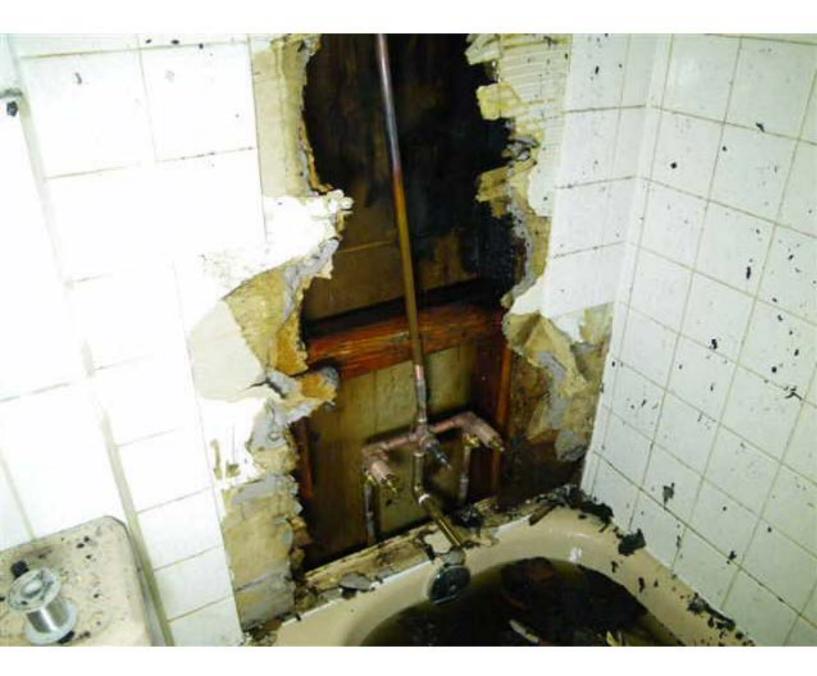

S Fire Investigations Subject: Emailing: 10-0000839 Bortignon 002, 10-0000839 Bortignon 011, 10-0000839 Bortignon 022, 10-0000839 Bortignon 023, 10-0000839 Bortignon 025, 10-0000839 Bortignon 026

Hi John;

Here are some pictures that you require for 2184 Wall Street. The fire occurred on January 8th at 13:15 hrs and started in suite # 203 which was vacant and the cause was a plumbers torch.

Thanks Ray Bryant F/I VFRS 604-665-6078

10-0000839 Bortignon 002 10-0000839 Bortignon 011 10-0000839 Bortignon 022 10-0000839 Bortignon 023 10-0000839 Bortignon 025 10-0000839 Bortignon 026

Note: To protect against computer viruses, e-mail programs may prevent sending or receiving certain types of file attachments. Check your e-mail security settings to determine how attachments are handled.















CITY OF VANCOUVER COMMUNITY SERVICES GROUP Licences and Inspections **By-law Compliance Division** 

> PLEASE REFER TO: A. Kang at 604.871.6235

Disry? No Yes \_\_\_\_\_ To: \_\_\_\_\_ Inits Alk

Date:

June 25, 2010

SC Tech Service #17 - 736 Clarke Road Coquitlam, BC V3J 2Y1

Dear Sir/Madam:

RE: 2184 Wall Street

This is in response to your request for a refund on Electrical Permit No. EL 528330, for the building at the above location.

As the fee for processing the Permit has exceeded the fees paid, a refund cannot be granted.

Please be advised that the Electrical Permit No. EL 528330 has now been cancelled.

I trust this is satisfactory.

Yours truly,

Frison for Director

CF/ak

|  | CI | TY | OF | VAI | NCC | UVER |
|--|----|----|----|-----|-----|------|
|--|----|----|----|