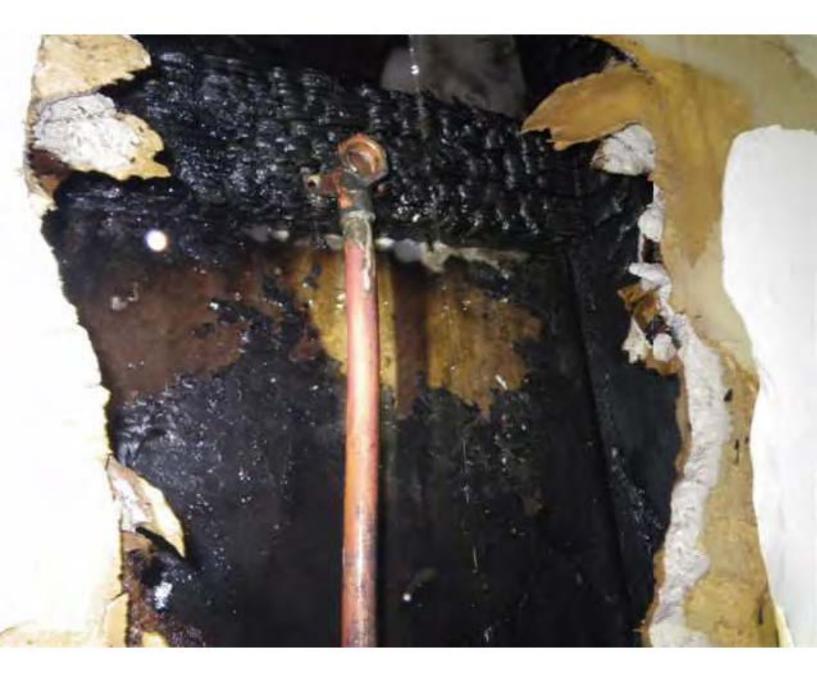

re Investigations Subject: Emailing: 10-0000839 Bortignon 002, 10-0000839 Bortignon 011, 10-0000839 Bortignon 022, 10-0000839 Bortignon 023, 10-0000839 Bortignon 025, 10-0000839 Bortignon 026

Hi John;

Here are some pictures that you require for 2184 Wall Street. The fire occurred on January 8th at 13:15 hrs and started in suite # 203 which was vacant and the cause was a plumbers torch.

Thanks Ray Bryant F/I VFRS 604-665-6078

10-0000839 Bortignon 002 10-0000839 Bortignon 011 10-0000839 Bortignon 022 10-0000839 Bortignon 023 10-0000839 Bortignon 025 10-0000839 Bortignon 026

Note: To protect against computer viruses, e-mail programs may prevent sending or receiving certain types of file attachments. Check your e-mail security settings to determine how attachments are handled.















CITY OF VANCOUVER COMMUNITY SERVICES GROUP Licences and Inspections **By-law Compliance Division** 

> PLEASE REFER TO: A. Kang at 604.871.6235

Disry? No Yes \_\_\_\_\_ To: \_\_\_\_\_ Inits Alk

Date:

June 25, 2010

SC Tech Service #17 - 736 Clarke Road Coquitlam, BC V3J 2Y1

Dear Sir/Madam:

RE: 2184 Wall Street

This is in response to your request for a refund on Electrical Permit No. EL 528330, for the building at the above location.

As the fee for processing the Permit has exceeded the fees paid, a refund cannot be granted.

Please be advised that the Electrical Permit No. EL 528330 has now been cancelled.

I trust this is satisfactory.

Yours truly,

Frison for Director

CF/ak

|  | CI | TY | OF | VAI | NCC | UVER |
|--|----|----|----|-----|-----|------|
|--|----|----|----|----