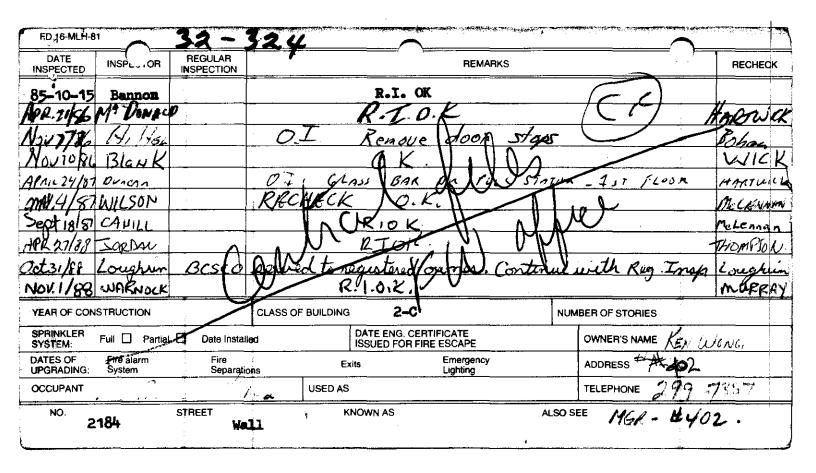

|                   | <i></i>   |                       |                                              | •      |           |
|-------------------|-----------|-----------------------|----------------------------------------------|--------|-----------|
| DATE<br>INSPECTED | INSPECTOR | REGULAR<br>INSPECTION | REMARKS                                      | RECHEC | к         |
| DOT 25/89         | ANSGAR    |                       | FD 47                                        | Kora   |           |
| APRIL 10 K        | ACMENN    |                       | FD #47 Lift                                  | BODNE  | 2         |
| 90/04/20          | Alar      |                       | UPER DRAVE RE-EXT 4GHE REELDON               | Liva   | 1 2       |
| 40-09-26          | mimun     | OK                    |                                              | MCILRO | 4         |
|                   | MyKINA    | 1                     | FA 47                                        | Sheer  |           |
| JUNETYAY          | STOLP     | Oh                    | JEARD TEST & RECORD F.D.                     | SUDTTY | ,<br>•    |
| FEB 28/92         | BORTIGNOW |                       | VERBAL TEST & RECORD FIRE ALARM EXTINGUISHER | LEFER  | x         |
| 92-10-16          |           | OF                    |                                              | MENGE  | 25        |
| 93-26-01          | Antina    | i ok                  | · · · · · · · · · · · · · · · · · · ·        | Remit  | <u>k_</u> |
| 13.12.17          | Doct ich  | 012                   |                                              | Julo.  |           |
| 94.08.16          | LUNGSTON  | 16 O'                 | I SERVICE FIRE ALARM SKIEM " HALE IN Proper" | YOUN   | 6         |
|                   |           |                       | WORKING ORJER                                |        | `         |
| 94-11.10          | lyne Fi   | U. N/E                |                                              |        |           |
| 94:11-1           | Curl F.   | W .                   | Complied                                     |        |           |
| 950,712           | makinnim  | GK                    | Na Na                                        | atin i |           |
| 90.064            |           | et 1                  | to every - curl for MPPT, monie              | HUTCH  | Ł         |
| <u></u>           |           |                       |                                              |        |           |