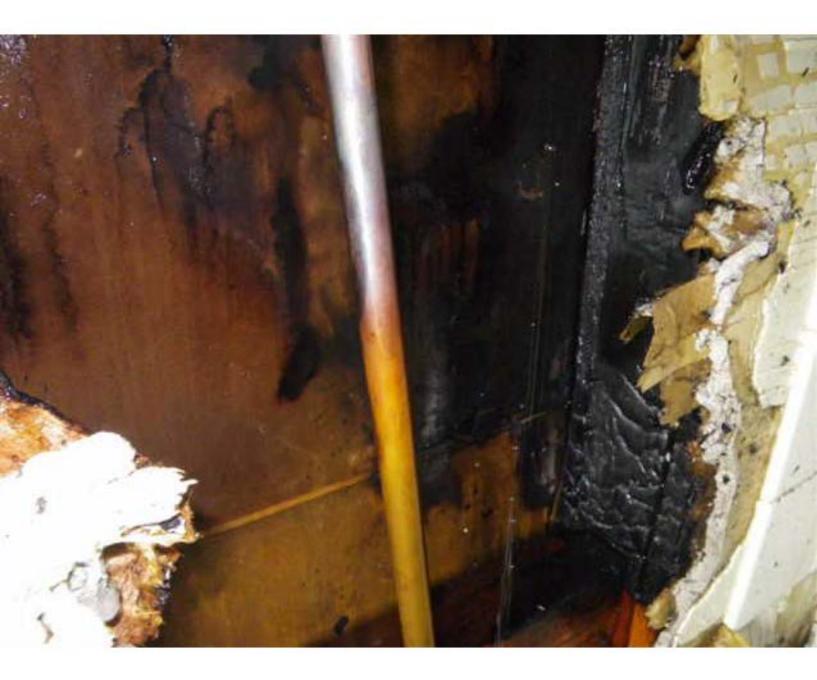

Fire Investigations Subject: Emailing: 10-0000839 Bortignon 002, 10-0000839 Bortignon 011, 10-0000839 Bortignon 022, 10-0000839 Bortignon 023, 10-0000839 Bortignon 025, 10-0000839 Bortignon 026

Hi John;

Here are some pictures that you require for 2184 Wall Street. The fire occurred on January 8th at 13:15 hrs and started in suite # 203 which was vacant and the cause was a plumbers torch.

Thanks Ray Bryant F/I VFRS 604-665-6078

10-0000839 Bortignon 002 10-0000839 Bortignon 011 10-0000839 Bortignon 022 10-0000839 Bortignon 023 10-0000839 Bortignon 025 10-0000839 Bortignon 026

Note: To protect against computer viruses, e-mail programs may prevent sending or receiving certain types of file attachments. Check your e-mail security settings to determine how attachments are handled.















CITY OF VANCOUVER COMMUNITY SERVICES GROUP Licences and Inspections **By-law Compliance Division** 

> PLEASE REFER TO: A. Kang at 604.871.6235

Disry? No Yes \_\_\_\_\_ To: \_\_\_\_\_ Inits Alk

Date:

June 25, 2010

SC Tech Service #17 - 736 Clarke Road Coquitlam, BC V3J 2Y1

Dear Sir/Madam:

RE: 2184 Wall Street

This is in response to your request for a refund on Electrical Permit No. EL 528330, for the building at the above location.

As the fee for processing the Permit has exceeded the fees paid, a refund cannot be granted.

Please be advised that the Electrical Permit No. EL 528330 has now been cancelled.

I trust this is satisfactory.

Yours truly,

Frison for Director

CF/ak

|  | CI | TY | OF | VAI | NCC | UVER |
|--|----|----|----|-----|-----|------|
|--|----|----|----|--