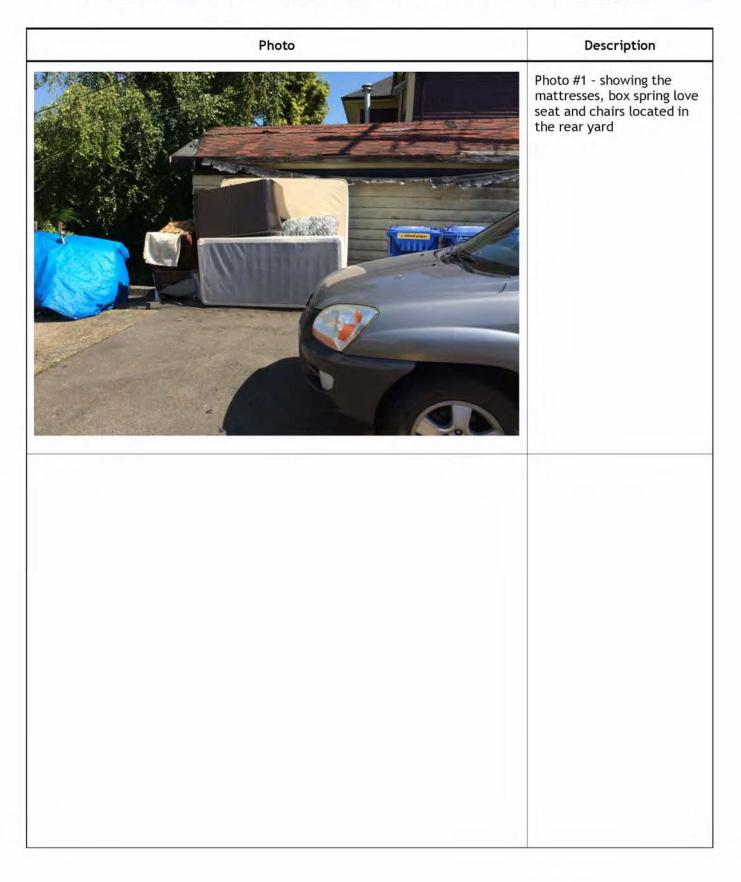

ent Pro<br>FYA to: Wendy Jao<br>FYI to:                          | ject / Permit                                            |  |  |  |
|                                                                                               |                                                          |  |  |  |
|                                                                                               | <br>Tom Hamilton                                         |  |  |  |
|                                                                                               | Manager / Supervisor                                     |  |  |  |
|                                                                                               |                                                          |  |  |  |







FIRE AND RESCUE SERVICES FIRE PREVENTION

August 22, 2016

600342 6626 VANCOUVER BC V6P 5H9 BC ANGUS LTD DR

Dear Sir/Madam:

### RE: 2184 Wall Street

Our records indicate that the above location has had multiple false fire alarms which were attended by the City of Vancouver Fire & Rescue Services (VFRS). According to Vancouver 2015 Fire By-law No. 11312:

"The owner or occupant of a building in which there have been three or more false alarms in a calendar year shall pay the applicable false alarm fee set out in the Fee Schedule to this Bylaw."

The fees referred to in Fire By-law No. 11312 are as follows: \$200 for each occurrence after two false alarms.

We caution you that any subsequent fire alarms may result in an invoice for the fee prescribed in the Fee Schedule of the By-la