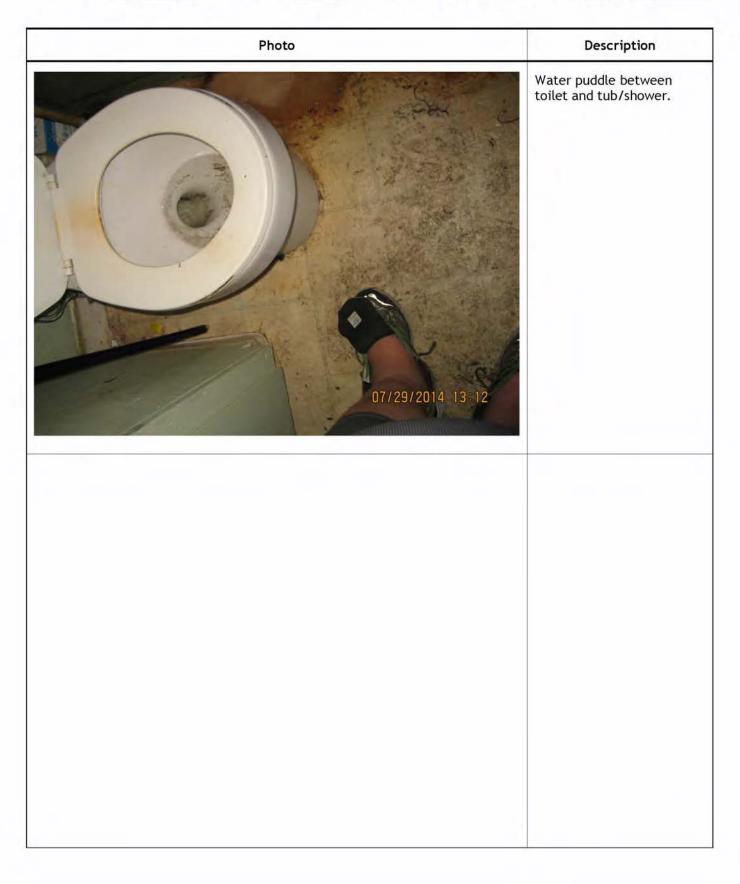

#### SUITE INSPECTIONS REVEALED:

S.22(1) Toilet seat is broken, carpet is dilapidated & the kitchen faucet is loose & leaking. - REPLACE TOILET SEAT, REPLACE CARPET, REPAIR OR REPLACE KITCHEN FAUCET.

S.22(1) No unit number posted on door, flooring in kitchen is in disrepair, no door handle on bathroom door, entry door is broken at the door knob; the wall behind the toilet is water damaged, and caulking around the perimeter of the tub is dilapidated. - POST UNIT NUMBER, REPLACE KITCHEN FLOORING, INSTALL DOOR KNOB ON BATHROOM DOOR, REPAIR ENTRY DOOR AT THE DOOR KNOB, REPLACE PORTION OF WALL BEHIND THE TOILET & PAINT, REPLACE CAULKING AROUND THE PERIMETER OF THE TUB INCLUDING WHERE THE TUB & BATHROOM FLOOR MEET.