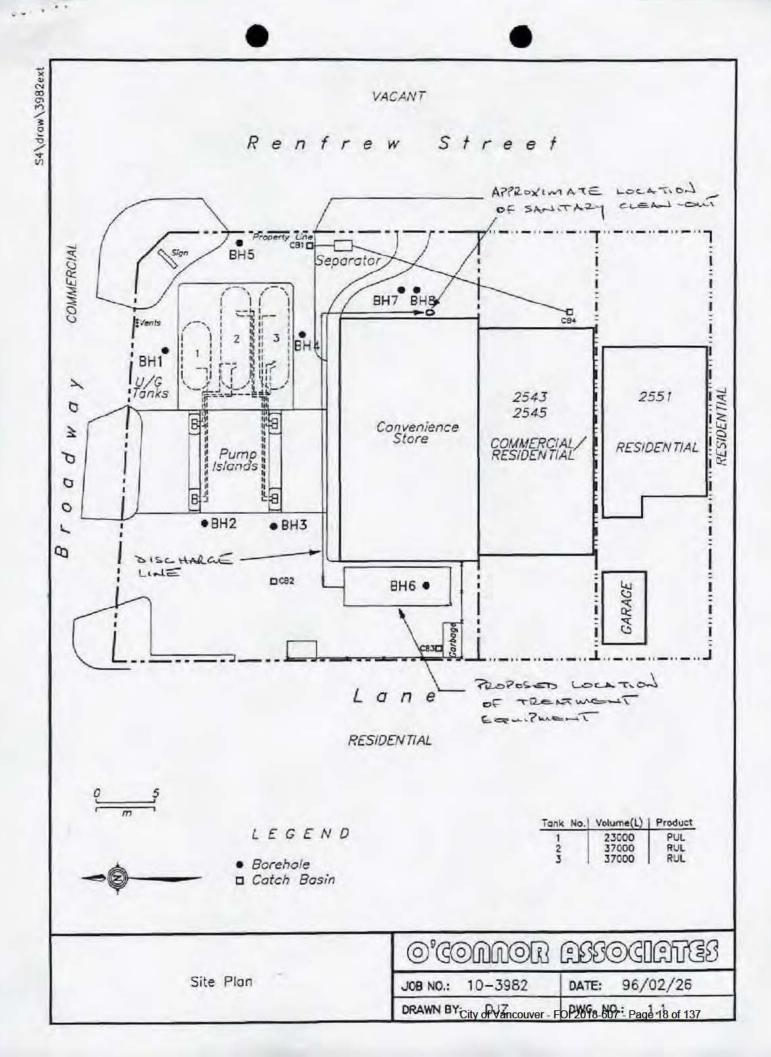

Concentrations in Soil and Water, October 1991, (Memorandum)
- e British Columbia Special Waste Regulation; Amended April 9, 1992
- f Water Quality Sourcebook, Environment Canada (1979)
- g Canadian Water Quality Guidelines (1993)
- h Environment Canada (1984), ENVIROTIPS manual for xylenes
- NC no criterion
- ND not detected

### TABLE 1.4

# PROPOSED DISCHARGE CRITERIA (mg/L)

| PARAMETER                                           | MAXIMUM<br>CONCENTRATION |
|-----------------------------------------------------|--------------------------|
| Total Benzene, Toluene<br>Ethyl Benzene and Xylenes | 1.0                      |
| Total Extractable Hydrocarbons                      | 15                       |
| Total Polycyclic Aromatic Hydrocarbons              | 0.05                     |







NVIRONMENTAL PROTECTION BRANCH

HECKED : 184 6, 19

PAROVED

He

May 4, 1999

Your File: 10-3982

Our File: 26250-20/5009

SITE 5009

## BY FAX AND MAIL

O'Connor Associates Environmental Inc. 19890 - 92 A Ave., Langley, BC, V1M 3A9

Attention: Sam Kenway, B.Sc.E.

MAY 0 6 1999

COMMUNITY SERVICES

Dear Sam Kenway:

Re: Certificate of Compliance - 2894 East Broadway, Vancouver, BC

RE: 2894 E BROADWA

Please find enclosed a certificate of compliance for the lands located at 2894 East Broadway, Vancouver, BC. We acknowledge that one soil sample, collected from an excavation wall below the building on the property, exceeded the Volatile Petroleum Hydrocarbons (VPH) standard for residential soils. However, when contemplating the issuance of the certificate the ministry considered the pote