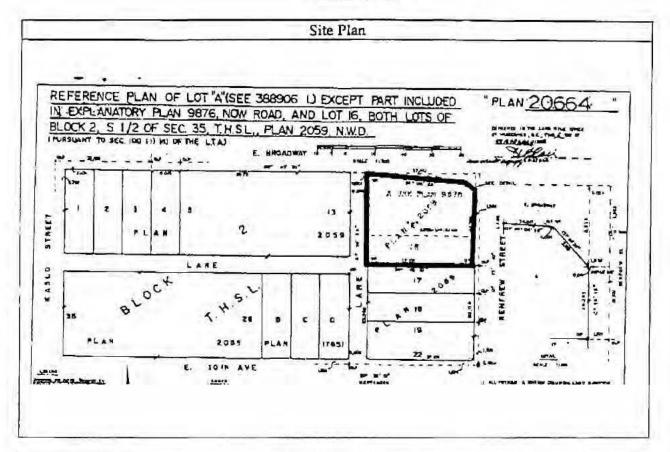

N 35 TOWN OF HASTINGS

SUBURBAN LANDS PLAN 20664

PID:

002-907-763

Approximate Centre of the Lands \*

Latitude:

49 °

15' 41.90"

Using the NAD (North American

Longitude: 123°

2' 40.80"

Datum) 1983 convention

A site plan is attached as Schedule "A" to this certificate.

This certificate is qualified by the notations described in Schedule "B" which is attached to and forms part of this certificate. This certificate is issued based on the most current information available to the Ministry of Environment, Lands and Parks; however, it should not be construed as an assurance that there are no hazards present on the site described above.

MAY 0 4 1999

Date Issued

Alan W. McCammon, M.Sc., P.Geo. Assistant Regional Waste Manager

SITE Identification Number 5009

1 of 3

## Schedule "A"





MAY 0 4 1999

Date Issued

Alan W. McCammon, M.Sc., P.Geo. Assistant Regional Waste Manager

SITE Identification Number 5009

2 of 3

#### Schedule "B"

The following notations form a part of the attached certificate:

- It is recommended that a qualified environmental consultant be available to identify and characterize any soil and/or groundwater materials of suspect environmental quality encountered during any future subsurface work at the site.
- 2. The subject site was remediated by excavating contaminated soils and subsequently collecting samples from the perimeter of the excavation to confirm that all contaminated soil had been removed. One of the forty confirmatory soil samples exceeded the applicable soil remediation standards for the site. However, further excavation was not