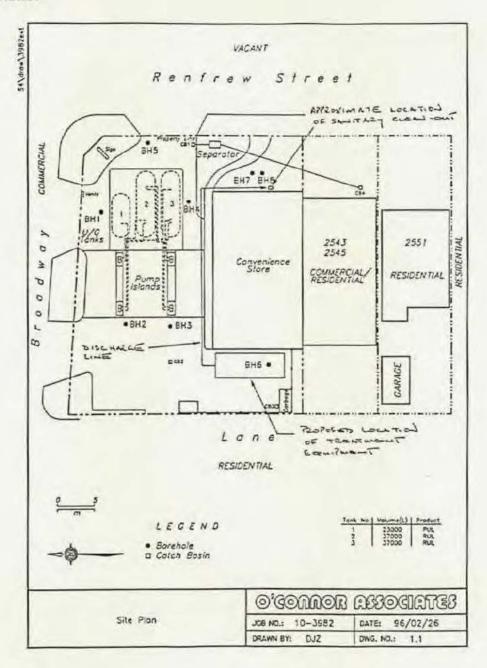

e) If the PAH concentration is at, or below, detection level in the first sample, further PAH
  analysis will not be required.
- f) Report sent to the Manager would include the volume discharged during the discharge period, as well as the analytical data summary and discussion.

### E. AUTHORIZED PERIOD OF DISCHARGE

The discharge is authorized for 30 days from the date of issue.

F. We reserve the right to change the conditions of, or revoke, this Permit, at any time.

| Date Issued:        | APR 2 9 1996 |
|---------------------|--------------|
| Date Amended:       |              |
| AAWDPB18 (SAR:k/Apr | 2,96)        |

DISTRICT SEWAGE CONTROL MANAGER

City of Vancouver - FOI 2018-607 - Page 89 of 137

# APPENDIX B (Cont'd)

## to WASTE DISCHARGE PERMIT No. SC 960172

# G. SITE PLAN



\*Not to Scale

| Date Issued: APR 2 9 1996 | DISTRICT SEWAGE CONTROL MANAGER                   |
|---------------------------|---------------------------------------------------|
| Date Amended:             |                                                   |
| AAWDPB18 (SAR:lc/Apr 296) | City of Vancouver - FOI 2018-607 - Page 90 of 437 |

| RECEIVED FROM 0 Co       | - 94 | FA   | 4 | VE            | ,         | U | NI   | T   | 1        | 01   | c  |     | PHO | ON  | ARED<br>E: |   | ST - | 150 | 0.00       | . R |   |    | 2000 | ٥٨   | ,          |
|--------------------------|------|------|---|---------------|-----------|---|------|-----|----------|------|----|-----|-----|-----|------------|---|------|-----|------------|-----|---|----|------|------|------------|
| DESCRIPTION