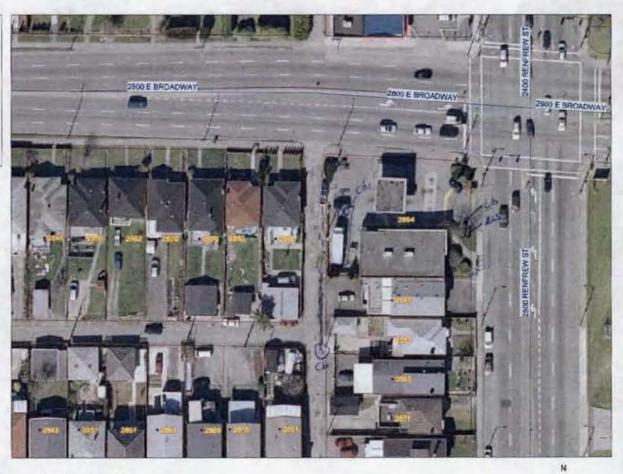

Dear Ms. Low:

Re: 2894 East Broadway, Vancouver, BC

We are writing to confirm Petro-Canada's undertakings regarding the remediation of 2894 East Broadway, Vancouver, BC (the "Site"). Petro-Canada hereby confirms that Petro-Canada will, at Petro-Canada's expense:

- As part of any redevelopment of the Site by you (or any successor in interest), excavate, dispose of, and replace soils on the property which are above the residential (RL) criteria, in compliance with the Waste Management Act and the Contaminated Sites Regulation;
- Cooperate with you and supply such information as may be necessary
  to enable you to obtain a certificate of compliance in respect of the
  Site and will reimburse you for all reasonable costs incurred in
  obtaining such a certificate; and
- 3. If the property is sold by you to your present tenant, Mr. Chen, and as part of the anticipated installation of new underground petroleum storage tanks by Husky Oil, ensure that in conjunction with the excavation to be carried out therefor, the area in and around Borehole 5 meets the residential (RL) criteria of the Contaminated Sites Regulation (BC Reg. 375/96) under the Waste Management Act, and will handle all soils as set out in Item 1 above.

gja

2894 E BROADWRY